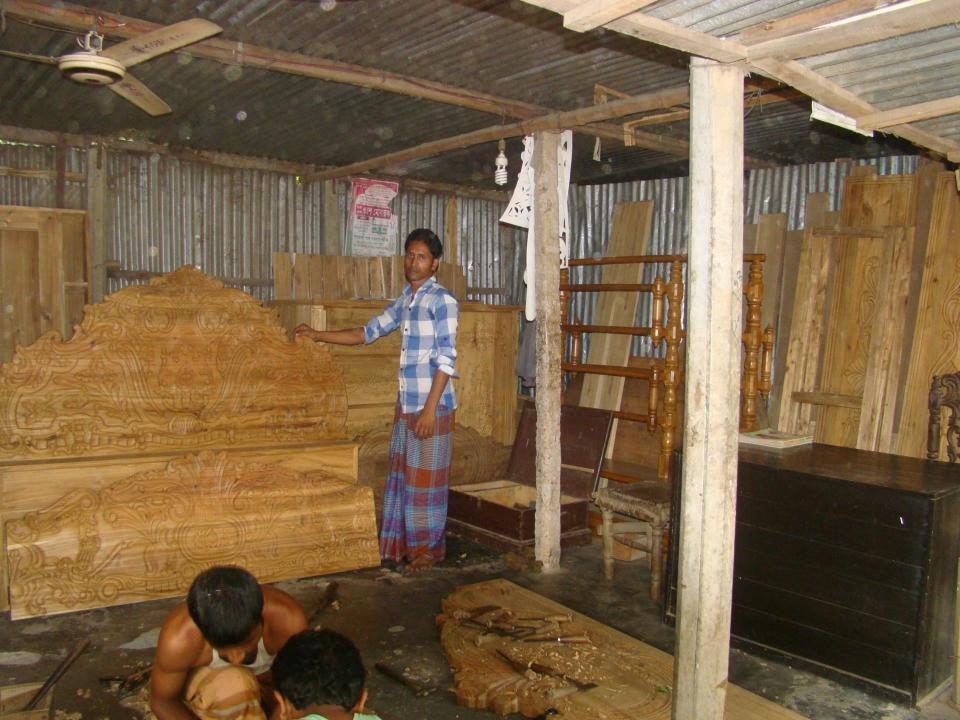

# Pictures

DINIEN I

Mothers 28026

Mothers 28026

Mothers 28026

Mothers 28026

क्षिण्यामान केवा चर्रा छर्टा (६, मिन क्षाण-दर्गा में धावनमंद्र जर शिकाने निष्टे- निष्टे- निष्य प्राधिय २००००/६ (निकान राक्षात) च्येका ह्यस्यान केवा- एने में सिकान येव मिया- भ्येत- वर्ष त्वत- क्रिके- ह्या ह्या किवान रहेने । यात - यश्यिक - एने प्राप्टेन केवा काणो देशका स्थान स्थान