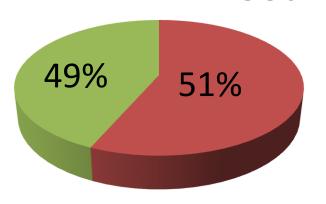

| Proposed Nobin Udyokta Business Info              |   |                                                                                                                                                                                                                                                                                                                                                                                                                                                                  |  |  |  |
|---------------------------------------------------|---|------------------------------------------------------------------------------------------------------------------------------------------------------------------------------------------------------------------------------------------------------------------------------------------------------------------------------------------------------------------------------------------------------------------------------------------------------------------|--|--|--|
| Business Name                                     | : | DILSHAD FURNITURE MART                                                                                                                                                                                                                                                                                                                                                                                                                                           |  |  |  |
| Location                                          | : | Zarka bazer , Ghatail, Tangail                                                                                                                                                                                                                                                                                                                                                                                                                                   |  |  |  |
| Total Investment in BDT                           |   | BDT 2,97,000                                                                                                                                                                                                                                                                                                                                                                                                                                                     |  |  |  |
| Financing                                         | : | Self BDT 1,47,000(from existing business) 49% Required Investment BDT 1,50,000(as equity) 51%                                                                                                                                                                                                                                                                                                                                                                    |  |  |  |
| Present salary/drawings from business (estimates) | : | BDT 5,000                                                                                                                                                                                                                                                                                                                                                                                                                                                        |  |  |  |
| Proposed Salary                                   | : | BDT 5,000                                                                                                                                                                                                                                                                                                                                                                                                                                                        |  |  |  |
| Size of shop                                      | : | 20ft x 14 ft= 280 square ft                                                                                                                                                                                                                                                                                                                                                                                                                                      |  |  |  |
| Implementation                                    | • | <ul> <li>The business is planned to be scaled up by investment in existing goods like; Different kinds of furniture manufacturing and Selling.</li> <li>Average 35% gain on furniture.</li> <li>The business is operating by entrepreneur. Existing two employee.</li> <li>After getting equity, one employee will be appointed</li> <li>The shop is rented.</li> <li>Collects goods from Makrai, sonkhola.</li> <li>Agreed grace period is 4 months.</li> </ul> |  |  |  |

### **Source of Finance**

Entrepreneur Contribution: 147,000

Investor Investment :150,000

Total Investment :297.000

| Financial Projection (BDT)           |          |          |          |          |  |
|--------------------------------------|----------|----------|----------|----------|--|
| Particular                           | 2nd Year |          |          |          |  |
| Revenue (sales)                      |          |          |          |          |  |
| Box bedstead, almira, sofa set, ware | 115 000  | 1290 000 | 1440 000 | 1521 450 |  |
| drove, so case, alna, T-table , etc. | 115,000  | 1380,000 | 1449,000 | 1521,450 |  |
| Total Sales (A)                      | 115,000  | 1380,000 | 1449,000 | 1521,450 |  |
| Less. Variable Expense               |          |          |          |          |  |
| Box bedstead, almira, sofa set, ware | 74.750   | 897,000  | 941,850  | 988,942  |  |
| drove, so case, alna, T-table , etc. | 74,750   |          |          |          |  |
| Total variable Expense (B)           | 74,750   | 897,000  | 941,850  | 988,942  |  |
| Contribution Margin (CM) [C=(A-B)    | 40,250   | 483,000  | 507,150  | 532,508  |  |
| Less. Fixed Expense                  |          |          |          |          |  |
| Rent                                 | 1,300    | 15,600   | 15,600   | 15,600   |  |
| Electricity Bill                     | 300      | 3,600    | 3,600    | 3,600    |  |
| Mobile Bill & SMS Monitoring         | 700      | 8,400    | 8,400    | 8,400    |  |
| Entertainment                        | 500      | 6,000    | 6,000    | 6,000    |  |
| Transportation                       | 3,000    | 36,000   | 36,000   | 36,000   |  |
| Salary (self)                        | 5,000    | 60,000   | 60,000   | 60,000   |  |
| Salary (staff)                       | 14,000   | 168,000  | 168,000  | 168,000  |  |
| Guard                                | 50       | 600      | 600      | 600      |  |
| Generator                            | 100      | 1,200    | 1,200    | 1,200    |  |
| Total Fixed Cost                     | 24,950   | 299,400  | 299,400  | 299,400  |  |
| Net Profit (E) [C-D)                 | 15,300   | 183,600  | 207,750  | 233,108  |  |
| Investment Payback                   |          | 60,000   | 60,000   | 60,000   |  |