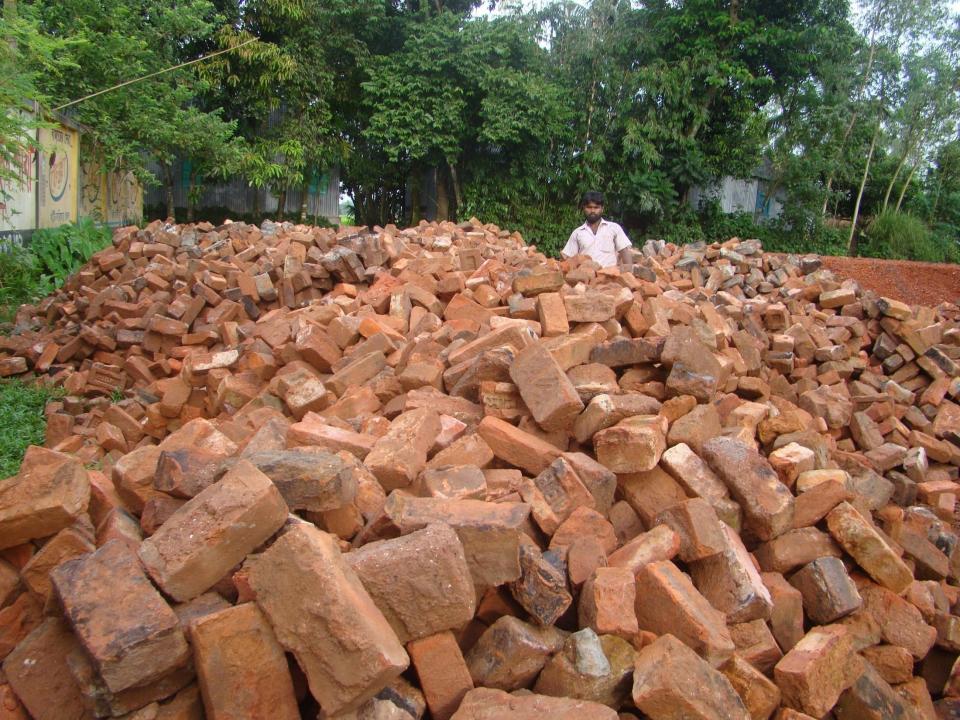

# Pictures

| Proposed Nobin Udyokta Business Info              |   |                                                                                                                                                                                                                                                                                                                                                             |  |
|---------------------------------------------------|---|-------------------------------------------------------------------------------------------------------------------------------------------------------------------------------------------------------------------------------------------------------------------------------------------------------------------------------------------------------------|--|
| Business Name                                     | : | KALAM ENTERPRISE                                                                                                                                                                                                                                                                                                                                            |  |
| Location                                          | : | Dhopajani, Ghatail, Tangail                                                                                                                                                                                                                                                                                                                                 |  |
| Total Investment in BDT                           | : | BDT 3,90,000                                                                                                                                                                                                                                                                                                                                                |  |
| Financing                                         | : | Self BDT 2,40,000(from existing business) 62%                                                                                                                                                                                                                                                                                                               |  |
|                                                   |   | Required Investment BDT 1,50,000(as equity) 38%                                                                                                                                                                                                                                                                                                             |  |
| Present salary/drawings from business (estimates) | : | BDT 5,000                                                                                                                                                                                                                                                                                                                                                   |  |
| Proposed Salary                                   | : | BDT 5,000                                                                                                                                                                                                                                                                                                                                                   |  |
| Size of shop                                      | : | 21 Decimal                                                                                                                                                                                                                                                                                                                                                  |  |
| Security of the shop                              | : | 12000                                                                                                                                                                                                                                                                                                                                                       |  |
| Implementation                                    | : | <ul> <li>The business is planned to be scaled up by investment in existing goods like; bricks, Conceit. etc.</li> <li>Average 30% gain on sales.</li> <li>The business is operating by entrepreneur. Existing no employee.</li> <li>The Land is rented.</li> <li>Collects goods from Local Brick Fild.</li> <li>Agreed grace period is 4 months.</li> </ul> |  |