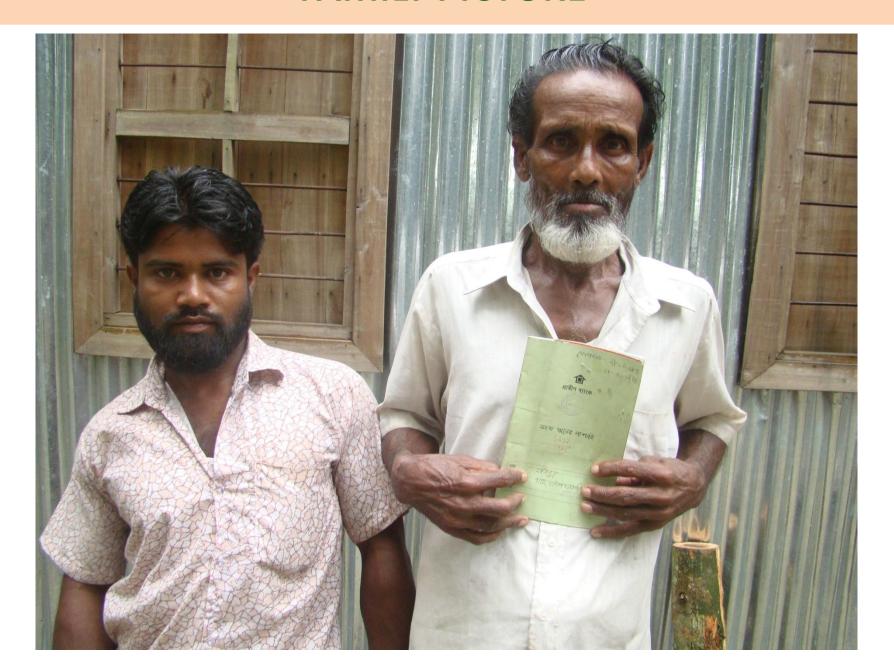

নাম: আবুল কালাম

Name: ABUL KALAM

পিতা: মোঃ হবিবুর রহমান

মাতা: জয়নব

Date of Birth: 20 Dec 1988

ID NO: 9312851598702

এই কাডটি গণ্যাঞ্জাডগ্রী বাংলাদেশ সলকারের হাল্যাড়া কাঞ্চী ব্যবহারকারী বাজীত অন্য কোথাও পাওয়া পেলে নিকটপ্ত পোই অফিসে জমা দেয়ার জন্য অনুরোধ করা হলো। ঠিকানা: বাসা/হোভিং: মতল নাড়ি, গ্রাম/রাজা: ঘোপাঞ্জানী, ধোপাঞ্জানী, ডাকঘর: জাহিদগঞ্জ - ১৯৮০, ঘাটাইল, টাঙ্গাইল

প্রদানের তারিখ: ০৩/০৮/২০০৮



ইউ পি ফরম: ৭ ধারা: ১২ (১)

গণপ্রজাতন্ত্রী বাংলাদেশ সরকার

ডাকঘর: কদমতলী, উপজেলা: ঘাটাইল, জেলা: টাঙ্গাইল

লাইসেন্স নম্বর 🚧

লাইসেন্সধারীর নাম পিতা/ক্লামীর নাম

প্রদান করায় অত্র ইউনিয়ন এলাকায়

ফি প্রদানের পরিমাণ:

পূর্ণ/অর্ধ বৎসরের জন্য এই অর্থ বৎসরের

ব্যবসা/বৃত্তি/পেশা

চালিয়ে যাবার জন্য এই লাইসেন্স প্রদান করা হইল।

णतिथ : ४८००६००

মাঃ আপুল লাজাৰ CHRISTING.

### **FAMILY PICTURE**