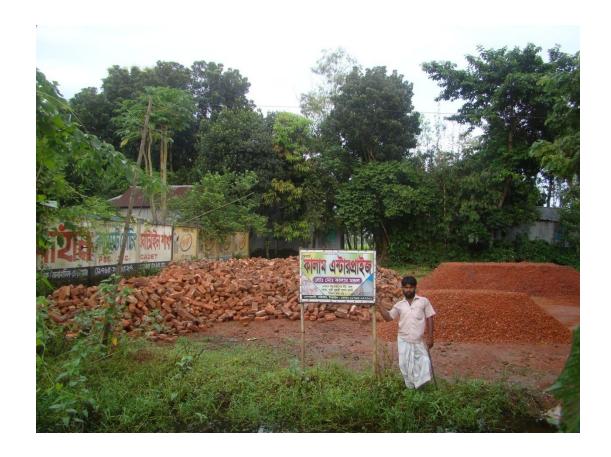

| Proposed Nobin Udyokta Business Info              |   |                                                                                                                                                                                                                                                                                                                                                             |  |
|---------------------------------------------------|---|-------------------------------------------------------------------------------------------------------------------------------------------------------------------------------------------------------------------------------------------------------------------------------------------------------------------------------------------------------------|--|
| Business Name                                     | : | KALAM ENTERPRISE                                                                                                                                                                                                                                                                                                                                            |  |
| Location                                          | : | Dhopajani, Ghatail, Tangail                                                                                                                                                                                                                                                                                                                                 |  |
| Total Investment in BDT                           | : | BDT 3,90,000                                                                                                                                                                                                                                                                                                                                                |  |
| Financing                                         | : | Self BDT 2,40,000(from existing business) 62%                                                                                                                                                                                                                                                                                                               |  |
|                                                   |   | Required Investment BDT 1,50,000(as equity) 38%                                                                                                                                                                                                                                                                                                             |  |
| Present salary/drawings from business (estimates) | : | BDT 5,000                                                                                                                                                                                                                                                                                                                                                   |  |
| Proposed Salary                                   | : | BDT 5,000                                                                                                                                                                                                                                                                                                                                                   |  |
| Size of shop                                      | : | 21 Decimal                                                                                                                                                                                                                                                                                                                                                  |  |
| Security of the shop                              | : | 12000                                                                                                                                                                                                                                                                                                                                                       |  |
| Implementation                                    | : | <ul> <li>The business is planned to be scaled up by investment in existing goods like; bricks, Conceit. etc.</li> <li>Average 30% gain on sales.</li> <li>The business is operating by entrepreneur. Existing no employee.</li> <li>The Land is rented.</li> <li>Collects goods from Local Brick Fild.</li> <li>Agreed grace period is 4 months.</li> </ul> |  |