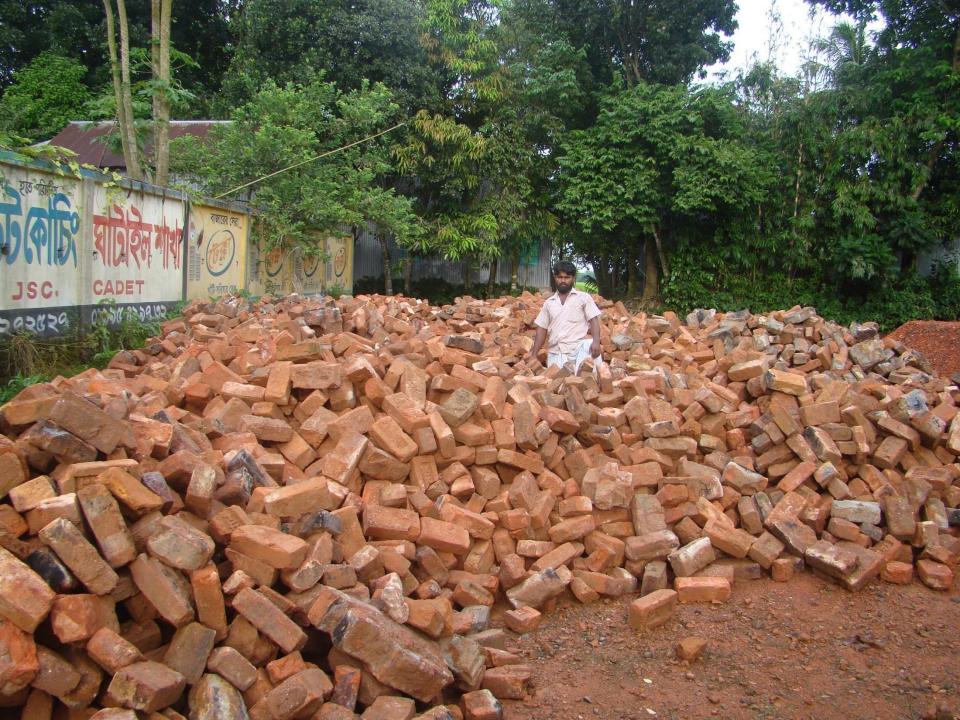

# Pictures

| Proposed Nobin Udyokta Business Info              |   |                                                                                                                                                                                                                                                                                                                                                             |  |
|---------------------------------------------------|---|-------------------------------------------------------------------------------------------------------------------------------------------------------------------------------------------------------------------------------------------------------------------------------------------------------------------------------------------------------------|--|
| Business Name                                     | : | KALAM ENTERPRISE                                                                                                                                                                                                                                                                                                                                            |  |
| Location                                          | : | Dhopajani, Ghatail, Tangail                                                                                                                                                                                                                                                                                                                                 |  |
| Total Investment in BDT                           | : | BDT 3,90,000                                                                                                                                                                                                                                                                                                                                                |  |
| Financing                                         | : | Self BDT 2,40,000(from existing business) 62%                                                                                                                                                                                                                                                                                                               |  |
|                                                   |   | Required Investment BDT 1,50,000(as equity) 38%                                                                                                                                                                                                                                                                                                             |  |
| Present salary/drawings from business (estimates) | : | BDT 5,000                                                                                                                                                                                                                                                                                                                                                   |  |
| Proposed Salary                                   | : | BDT 5,000                                                                                                                                                                                                                                                                                                                                                   |  |
| Size of shop                                      | : | 21 Decimal                                                                                                                                                                                                                                                                                                                                                  |  |
| Security of the shop                              | : | 12000                                                                                                                                                                                                                                                                                                                                                       |  |
| Implementation                                    | : | <ul> <li>The business is planned to be scaled up by investment in existing goods like; bricks, Conceit. etc.</li> <li>Average 30% gain on sales.</li> <li>The business is operating by entrepreneur. Existing no employee.</li> <li>The Land is rented.</li> <li>Collects goods from Local Brick Fild.</li> <li>Agreed grace period is 4 months.</li> </ul> |  |