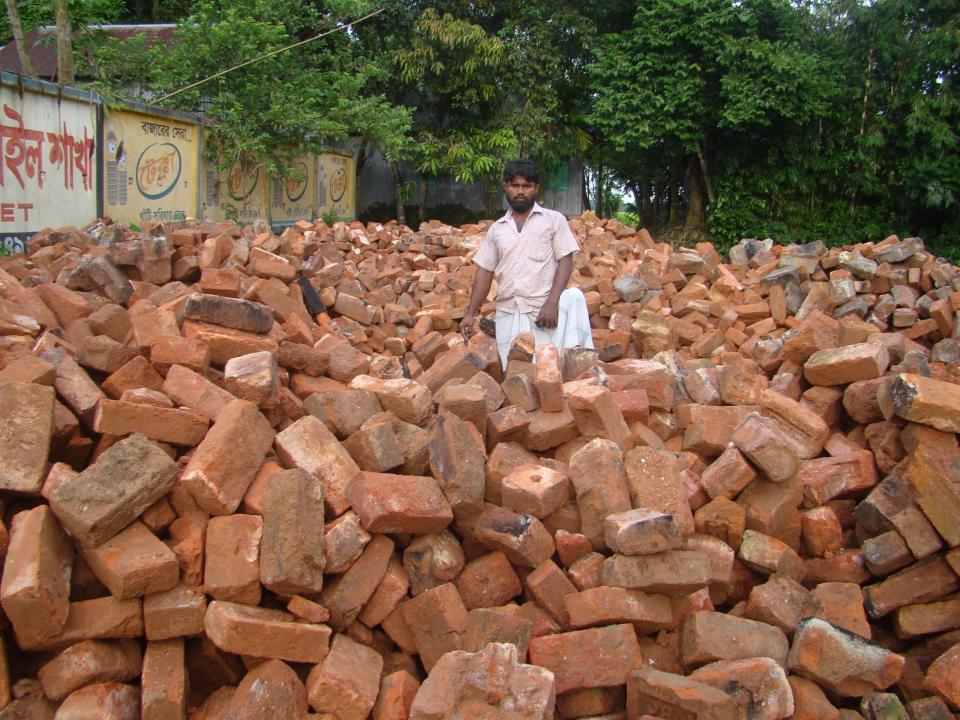

# Pictures

| Proposed Nobin Udyokta Business Info              |   |                                                                                                                                                                                                                                                                                                                                                             |  |
|---------------------------------------------------|---|-------------------------------------------------------------------------------------------------------------------------------------------------------------------------------------------------------------------------------------------------------------------------------------------------------------------------------------------------------------|--|
| Business Name                                     | : | KALAM ENTERPRISE                                                                                                                                                                                                                                                                                                                                            |  |
| Location                                          | : | Dhopajani, Ghatail, Tangail                                                                                                                                                                                                                                                                                                                                 |  |
| Total Investment in BDT                           | : | BDT 3,90,000                                                                                                                                                                                                                                                                                                                                                |  |
| Financing                                         | : | Self BDT 2,40,000(from existing business) 62%                                                                                                                                                                                                                                                                                                               |  |
|                                                   |   | Required Investment BDT 1,50,000(as equity) 38%                                                                                                                                                                                                                                                                                                             |  |
| Present salary/drawings from business (estimates) | : | BDT 5,000                                                                                                                                                                                                                                                                                                                                                   |  |
| Proposed Salary                                   | : | BDT 5,000                                                                                                                                                                                                                                                                                                                                                   |  |
| Size of shop                                      | : | 21 Decimal                                                                                                                                                                                                                                                                                                                                                  |  |
| Security of the shop                              | : | 12000                                                                                                                                                                                                                                                                                                                                                       |  |
| Implementation                                    | : | <ul> <li>The business is planned to be scaled up by investment in existing goods like; bricks, Conceit. etc.</li> <li>Average 30% gain on sales.</li> <li>The business is operating by entrepreneur. Existing no employee.</li> <li>The Land is rented.</li> <li>Collects goods from Local Brick Fild.</li> <li>Agreed grace period is 4 months.</li> </ul> |  |