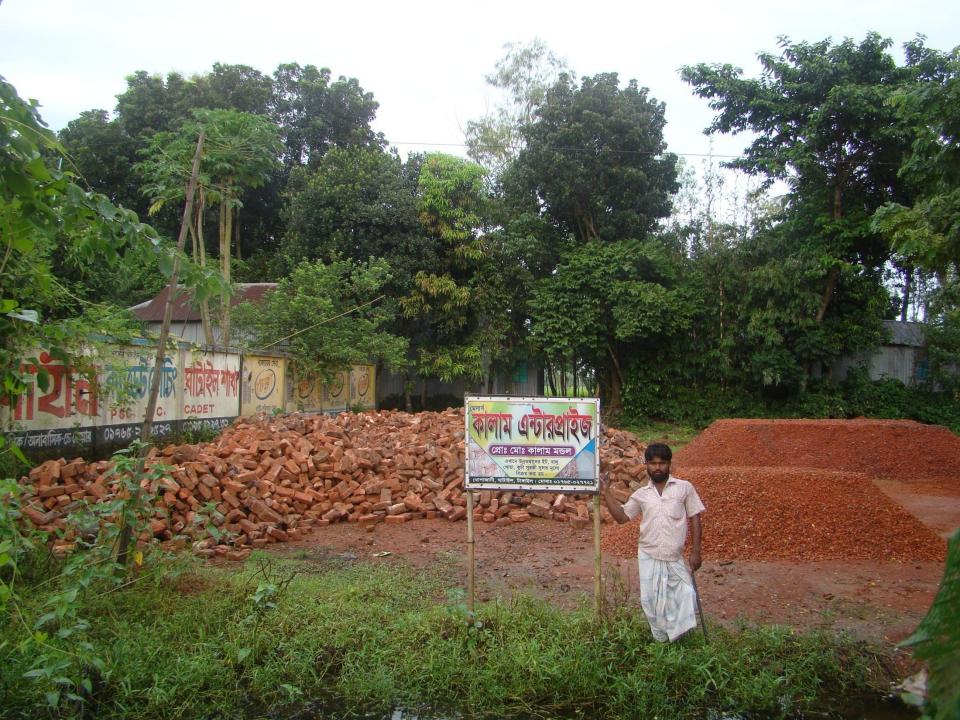

| Proposed Nobin Udyokta Business Info              |   |                                                                                                                                                                                                                                                                                                                                                             |  |
|---------------------------------------------------|---|-------------------------------------------------------------------------------------------------------------------------------------------------------------------------------------------------------------------------------------------------------------------------------------------------------------------------------------------------------------|--|
| Business Name                                     | : | KALAM ENTERPRISE                                                                                                                                                                                                                                                                                                                                            |  |
| Location                                          | : | Dhopajani, Ghatail, Tangail                                                                                                                                                                                                                                                                                                                                 |  |
| Total Investment in BDT                           | : | BDT 3,90,000                                                                                                                                                                                                                                                                                                                                                |  |
| Financing                                         | : | Self BDT 2,40,000(from existing business) 62%                                                                                                                                                                                                                                                                                                               |  |
|                                                   |   | Required Investment BDT 1,50,000(as equity) 38%                                                                                                                                                                                                                                                                                                             |  |
| Present salary/drawings from business (estimates) | : | BDT 5,000                                                                                                                                                                                                                                                                                                                                                   |  |
| Proposed Salary                                   | : | BDT 5,000                                                                                                                                                                                                                                                                                                                                                   |  |
| Size of shop                                      | : | 21 Decimal                                                                                                                                                                                                                                                                                                                                                  |  |
| Security of the shop                              | : | 12000                                                                                                                                                                                                                                                                                                                                                       |  |
| Implementation                                    | : | <ul> <li>The business is planned to be scaled up by investment in existing goods like; bricks, Conceit. etc.</li> <li>Average 30% gain on sales.</li> <li>The business is operating by entrepreneur. Existing no employee.</li> <li>The Land is rented.</li> <li>Collects goods from Local Brick Fild.</li> <li>Agreed grace period is 4 months.</li> </ul> |  |