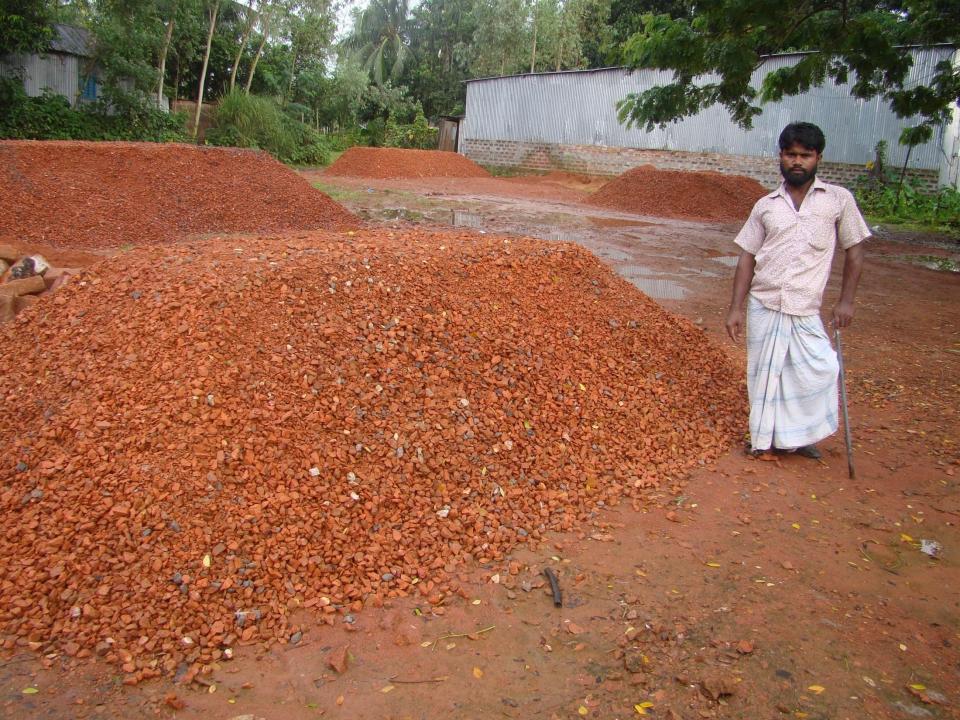

| Proposed Nobin Udyokta Business Info              |   |                                                                                                                                                                                                                                                                                                                                                             |  |
|---------------------------------------------------|---|-------------------------------------------------------------------------------------------------------------------------------------------------------------------------------------------------------------------------------------------------------------------------------------------------------------------------------------------------------------|--|
| Business Name                                     | : | KALAM ENTERPRISE                                                                                                                                                                                                                                                                                                                                            |  |
| Location                                          | : | Dhopajani, Ghatail, Tangail                                                                                                                                                                                                                                                                                                                                 |  |
| Total Investment in BDT                           | : | BDT 3,90,000                                                                                                                                                                                                                                                                                                                                                |  |
| Financing                                         | : | Self BDT 2,40,000(from existing business) 62%                                                                                                                                                                                                                                                                                                               |  |
|                                                   |   | Required Investment BDT 1,50,000(as equity) 38%                                                                                                                                                                                                                                                                                                             |  |
| Present salary/drawings from business (estimates) | : | BDT 5,000                                                                                                                                                                                                                                                                                                                                                   |  |
| Proposed Salary                                   | : | BDT 5,000                                                                                                                                                                                                                                                                                                                                                   |  |
| Size of shop                                      | : | 21 Decimal                                                                                                                                                                                                                                                                                                                                                  |  |
| Security of the shop                              | : | 12000                                                                                                                                                                                                                                                                                                                                                       |  |
| Implementation                                    | : | <ul> <li>The business is planned to be scaled up by investment in existing goods like; bricks, Conceit. etc.</li> <li>Average 30% gain on sales.</li> <li>The business is operating by entrepreneur. Existing no employee.</li> <li>The Land is rented.</li> <li>Collects goods from Local Brick Fild.</li> <li>Agreed grace period is 4 months.</li> </ul> |  |