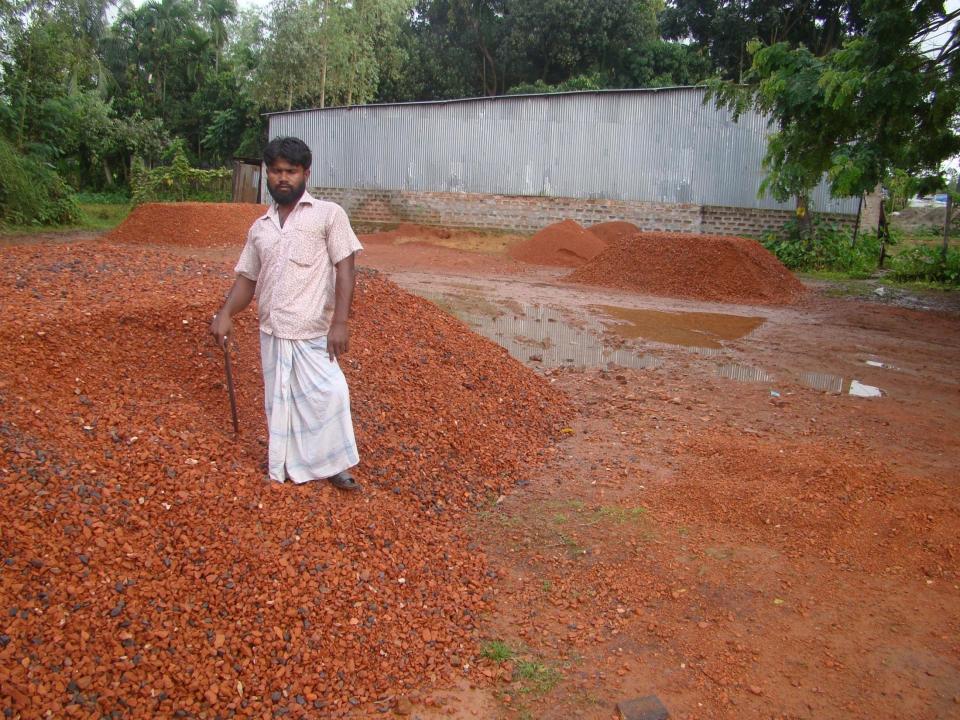

# Pictures

| Proposed Nobin Udyokta Business Info              |   |                                                                                                                                                                                                                                                                                                                                                             |  |
|---------------------------------------------------|---|-------------------------------------------------------------------------------------------------------------------------------------------------------------------------------------------------------------------------------------------------------------------------------------------------------------------------------------------------------------|--|
| Business Name                                     | : | KALAM ENTERPRISE                                                                                                                                                                                                                                                                                                                                            |  |
| Location                                          | : | Dhopajani, Ghatail, Tangail                                                                                                                                                                                                                                                                                                                                 |  |
| Total Investment in BDT                           | : | BDT 3,90,000                                                                                                                                                                                                                                                                                                                                                |  |
| Financing                                         | : | Self BDT 2,40,000(from existing business) 62%                                                                                                                                                                                                                                                                                                               |  |
|                                                   |   | Required Investment BDT 1,50,000(as equity) 38%                                                                                                                                                                                                                                                                                                             |  |
| Present salary/drawings from business (estimates) | : | BDT 5,000                                                                                                                                                                                                                                                                                                                                                   |  |
| Proposed Salary                                   | : | BDT 5,000                                                                                                                                                                                                                                                                                                                                                   |  |
| Size of shop                                      | : | 21 Decimal                                                                                                                                                                                                                                                                                                                                                  |  |
| Security of the shop                              | : | 12000                                                                                                                                                                                                                                                                                                                                                       |  |
| Implementation                                    | : | <ul> <li>The business is planned to be scaled up by investment in existing goods like; bricks, Conceit. etc.</li> <li>Average 30% gain on sales.</li> <li>The business is operating by entrepreneur. Existing no employee.</li> <li>The Land is rented.</li> <li>Collects goods from Local Brick Fild.</li> <li>Agreed grace period is 4 months.</li> </ul> |  |