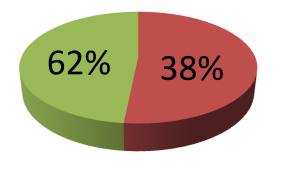

| Proposed Nobin Udyokta Business Info              |   |                                                                                                                                                                                                                                                                                                                                                             |  |
|---------------------------------------------------|---|-------------------------------------------------------------------------------------------------------------------------------------------------------------------------------------------------------------------------------------------------------------------------------------------------------------------------------------------------------------|--|
| Business Name                                     | : | KALAM ENTERPRISE                                                                                                                                                                                                                                                                                                                                            |  |
| Location                                          | : | Dhopajani, Ghatail, Tangail                                                                                                                                                                                                                                                                                                                                 |  |
| Total Investment in BDT                           | : | BDT 3,90,000                                                                                                                                                                                                                                                                                                                                                |  |
| Financing                                         | : | Self BDT 2,40,000(from existing business) 62%                                                                                                                                                                                                                                                                                                               |  |
|                                                   |   | Required Investment BDT 1,50,000(as equity) 38%                                                                                                                                                                                                                                                                                                             |  |
| Present salary/drawings from business (estimates) | : | BDT 5,000                                                                                                                                                                                                                                                                                                                                                   |  |
| Proposed Salary                                   | : | BDT 5,000                                                                                                                                                                                                                                                                                                                                                   |  |
| Size of shop                                      | : | 21 Decimal                                                                                                                                                                                                                                                                                                                                                  |  |
| Security of the shop                              | : | 12000                                                                                                                                                                                                                                                                                                                                                       |  |
| Implementation                                    | : | <ul> <li>The business is planned to be scaled up by investment in existing goods like; bricks, Conceit. etc.</li> <li>Average 30% gain on sales.</li> <li>The business is operating by entrepreneur. Existing no employee.</li> <li>The Land is rented.</li> <li>Collects goods from Local Brick Fild.</li> <li>Agreed grace period is 4 months.</li> </ul> |  |

#### **Source of Finance**

Entrepreneur contribution: 240,000

Investor Investment: 150,000

Total Investment : 390,000

| Financial Projection (BDT)        |         |           |           |  |
|-----------------------------------|---------|-----------|-----------|--|
| Particular                        | Monthly | 1st Year  | 2nd Year  |  |
| Revenue (sales)                   |         |           |           |  |
| Brick, Conceit, etc               | 115,000 | 1,380,000 | 1,449,000 |  |
| Total Sales (A)                   | 115,000 | 1,380,000 | 1,449,000 |  |
| Less. Variable Expense            |         |           |           |  |
| Brick, Conceit, etc               | 80,500  | 966,000   | 1,014,300 |  |
| Total variable Expense (B)        | 80,500  | 966,000   | 1,014,300 |  |
| Contribution Margin (CM) [C=(A-B) | 34,500  | 414,000   | 434,700   |  |
| Less. Fixed Expense               |         |           |           |  |
| Rent                              | 1,000   | 12,000    | 12,000    |  |
| Mobile Bill                       | 700     | 8,400     | 8,400     |  |
| Salary (self)                     | 5,000   | 60,000    | 60,000    |  |
| Entertainment                     | 500     | 6,000     | 6,000     |  |
| Othirs                            | 200     | 2,400     | 2,400     |  |
| Expense of broken brick           | 11,500  | 138,000   | 138,000   |  |
| Total Fixed Cost                  | 18,900  | 226,800   | 226,800   |  |
| Net Profit (E) [C-D)              | 15,600  | 187,200   | 201,000   |  |
| Investment Payback                |         | 90,000    | 90,000    |  |