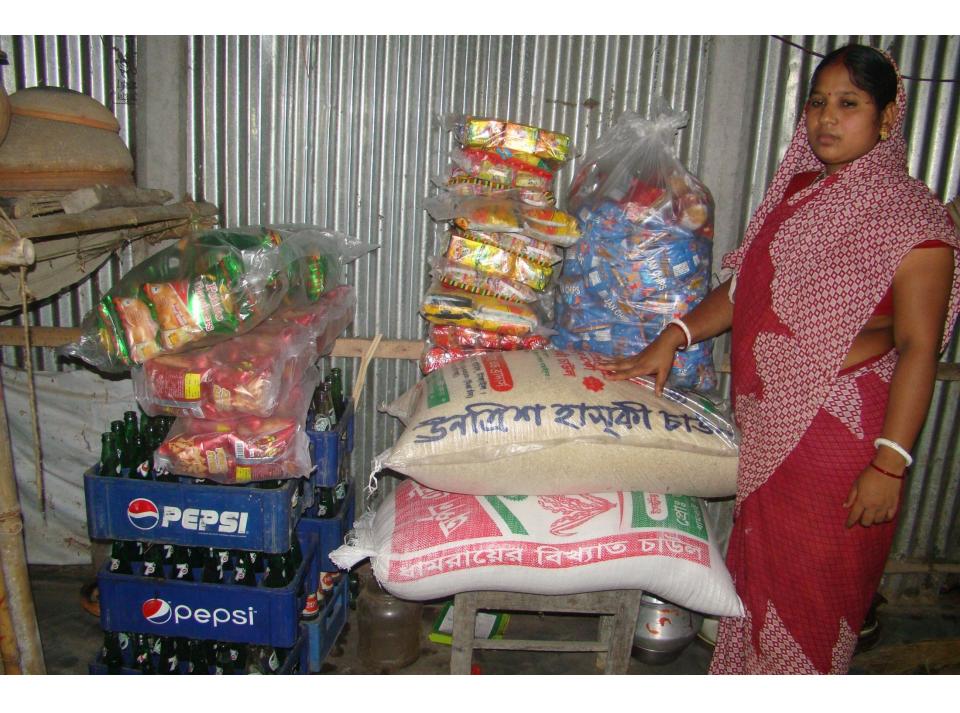

| Proposed Nobin Udyokta Business Info                 |     |                                                                                                                                                                                                                                                                                                                                                                                                                                                           |  |
|------------------------------------------------------|-----|-----------------------------------------------------------------------------------------------------------------------------------------------------------------------------------------------------------------------------------------------------------------------------------------------------------------------------------------------------------------------------------------------------------------------------------------------------------|--|
| Business Name                                        | :   | SATHI STORE                                                                                                                                                                                                                                                                                                                                                                                                                                               |  |
| Location                                             | ••  | Betdoba, Kalihati, Tangail.                                                                                                                                                                                                                                                                                                                                                                                                                               |  |
| Total Investment in BDT                              | :   | BDT 1,00,000                                                                                                                                                                                                                                                                                                                                                                                                                                              |  |
| Financing                                            | •   | Self BDT 40,000(from existing business) 40%<br>Required Investment BDT 60,000(as equity) 60%                                                                                                                                                                                                                                                                                                                                                              |  |
| Present salary/drawings<br>from business (estimates) | •   | BDT 4,000                                                                                                                                                                                                                                                                                                                                                                                                                                                 |  |
| Proposed Salary                                      |     | BDT 4,000                                                                                                                                                                                                                                                                                                                                                                                                                                                 |  |
| Size of pond                                         | • • | 18 ft x 08 ft= 225 square ft                                                                                                                                                                                                                                                                                                                                                                                                                              |  |
| Security of shop                                     |     | _                                                                                                                                                                                                                                                                                                                                                                                                                                                         |  |
| Implementation                                       | :   | <ul> <li>The business is planned to be scaled up by investment in existing goods like; Rice pulse, Soft drinks, Oil, Cosmetics, Biscuit Egg etc.</li> <li>Provide Flexi-load service.</li> <li>Average 15% gain on sales.</li> <li>The business is operating by entrepreneur. Existing no employee.</li> <li>The entrepreneur is owner of the shop.</li> <li>Collects goods from Hamidpur, Kalihati.</li> <li>Agreed grace period is 4 months.</li> </ul> |  |

| Investment Breakdown              |          |          |                |  |  |
|-----------------------------------|----------|----------|----------------|--|--|
| Particulars                       | Existing | Proposed | Proposed Total |  |  |
| Rice (6 x 1500)                   | 9,000    | 30,000   | 39,000         |  |  |
| Flour (1 x 1100)                  | 1,100    | 3,300    | 4,400          |  |  |
| Soyabin Oil (30 litre x 85)       | 2,550    | 5,100    | 7,650          |  |  |
| Mosquito Coil (45 x 40)           | 1,800    | 1,000    |                |  |  |
| Pulse, Biscuit, Washing powder,   | 10,550   | 20,600   | 31,150         |  |  |
| Chips, Khata, Brush, Tooth Paste, |          |          |                |  |  |
| Spice etc                         |          |          |                |  |  |
| Flexi-load                        | 15,000   | 0        | 15,000         |  |  |
| Total                             | 40,000   | 60,000   | 1,00,000       |  |  |