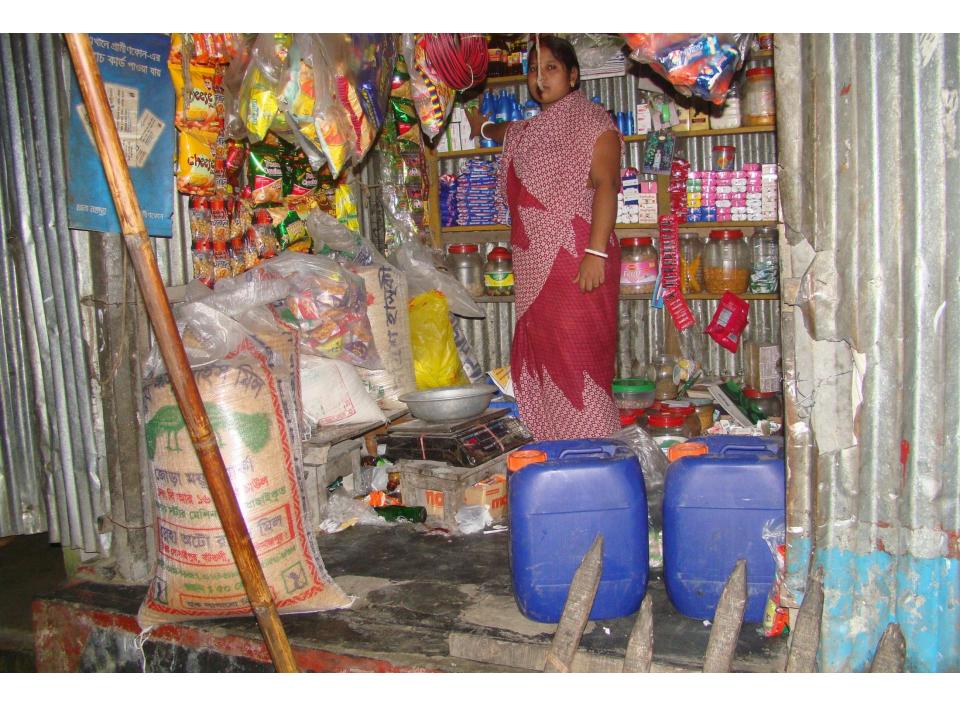

| Proposed Nobin Udyokta Business Info                 |     |                                                                                                                                                                                                                                                                                                                                                                                                                                                           |  |
|------------------------------------------------------|-----|-----------------------------------------------------------------------------------------------------------------------------------------------------------------------------------------------------------------------------------------------------------------------------------------------------------------------------------------------------------------------------------------------------------------------------------------------------------|--|
| Business Name                                        | :   | SATHI STORE                                                                                                                                                                                                                                                                                                                                                                                                                                               |  |
| Location                                             | ••  | Betdoba, Kalihati, Tangail.                                                                                                                                                                                                                                                                                                                                                                                                                               |  |
| Total Investment in BDT                              | :   | BDT 1,00,000                                                                                                                                                                                                                                                                                                                                                                                                                                              |  |
| Financing                                            | •   | Self BDT 40,000(from existing business) 40%<br>Required Investment BDT 60,000(as equity) 60%                                                                                                                                                                                                                                                                                                                                                              |  |
| Present salary/drawings<br>from business (estimates) | •   | BDT 4,000                                                                                                                                                                                                                                                                                                                                                                                                                                                 |  |
| Proposed Salary                                      |     | BDT 4,000                                                                                                                                                                                                                                                                                                                                                                                                                                                 |  |
| Size of pond                                         | • • | 18 ft x 08 ft= 225 square ft                                                                                                                                                                                                                                                                                                                                                                                                                              |  |
| Security of shop                                     |     | _                                                                                                                                                                                                                                                                                                                                                                                                                                                         |  |
| Implementation                                       | :   | <ul> <li>The business is planned to be scaled up by investment in existing goods like; Rice pulse, Soft drinks, Oil, Cosmetics, Biscuit Egg etc.</li> <li>Provide Flexi-load service.</li> <li>Average 15% gain on sales.</li> <li>The business is operating by entrepreneur. Existing no employee.</li> <li>The entrepreneur is owner of the shop.</li> <li>Collects goods from Hamidpur, Kalihati.</li> <li>Agreed grace period is 4 months.</li> </ul> |  |