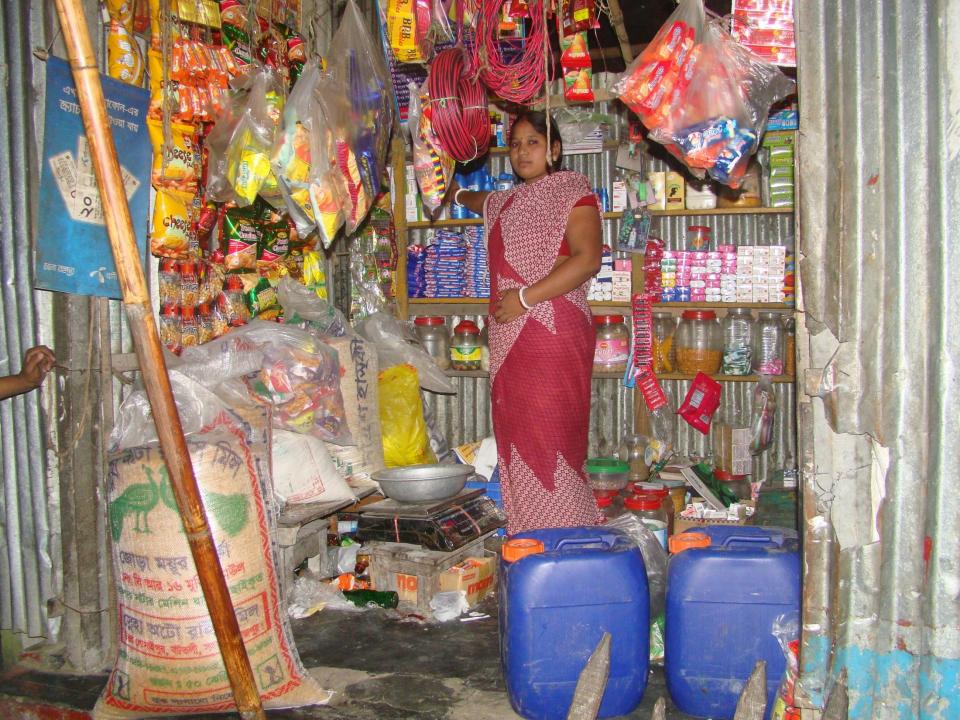

| Proposed Nobin Udyokta Business Info                 |     |                                                                                                                                                                                                                                                                                                                                                                                                                                                           |  |
|------------------------------------------------------|-----|-----------------------------------------------------------------------------------------------------------------------------------------------------------------------------------------------------------------------------------------------------------------------------------------------------------------------------------------------------------------------------------------------------------------------------------------------------------|--|
| Business Name                                        | :   | SATHI STORE                                                                                                                                                                                                                                                                                                                                                                                                                                               |  |
| Location                                             | ••  | Betdoba, Kalihati, Tangail.                                                                                                                                                                                                                                                                                                                                                                                                                               |  |
| Total Investment in BDT                              | :   | BDT 1,00,000                                                                                                                                                                                                                                                                                                                                                                                                                                              |  |
| Financing                                            | •   | Self BDT 40,000(from existing business) 40%<br>Required Investment BDT 60,000(as equity) 60%                                                                                                                                                                                                                                                                                                                                                              |  |
| Present salary/drawings<br>from business (estimates) | •   | BDT 4,000                                                                                                                                                                                                                                                                                                                                                                                                                                                 |  |
| Proposed Salary                                      |     | BDT 4,000                                                                                                                                                                                                                                                                                                                                                                                                                                                 |  |
| Size of pond                                         | • • | 18 ft x 08 ft= 225 square ft                                                                                                                                                                                                                                                                                                                                                                                                                              |  |
| Security of shop                                     |     | _                                                                                                                                                                                                                                                                                                                                                                                                                                                         |  |
| Implementation                                       | :   | <ul> <li>The business is planned to be scaled up by investment in existing goods like; Rice pulse, Soft drinks, Oil, Cosmetics, Biscuit Egg etc.</li> <li>Provide Flexi-load service.</li> <li>Average 15% gain on sales.</li> <li>The business is operating by entrepreneur. Existing no employee.</li> <li>The entrepreneur is owner of the shop.</li> <li>Collects goods from Hamidpur, Kalihati.</li> <li>Agreed grace period is 4 months.</li> </ul> |  |