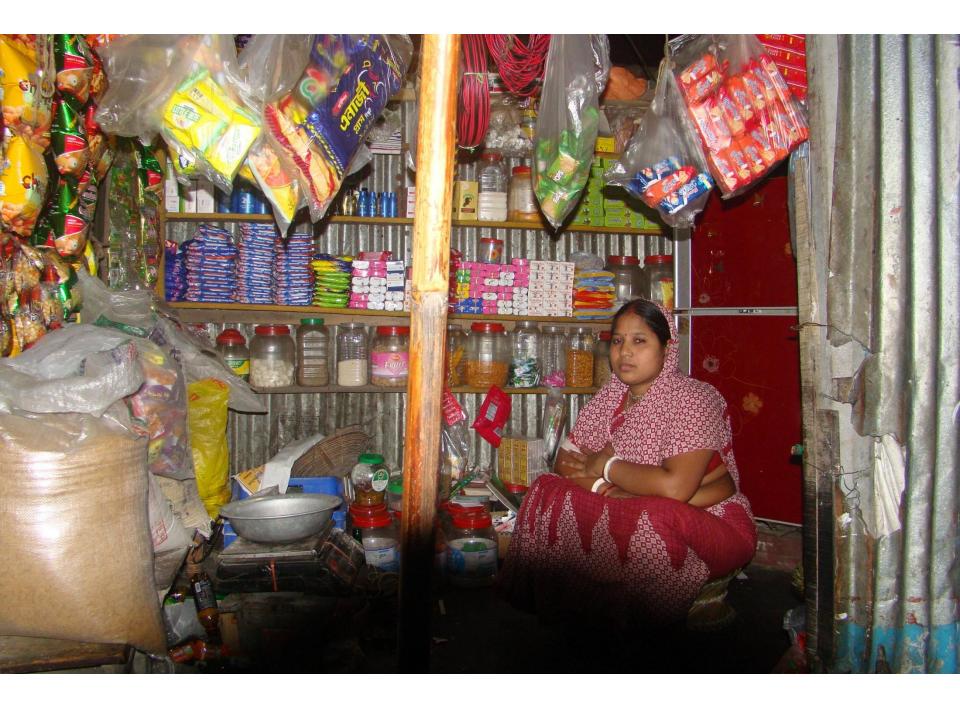

| Proposed Nobin Udyokta Business Info                 |     |                                                                                                                                                                                                                                                                                                                                                                                                                                                           |  |
|------------------------------------------------------|-----|-----------------------------------------------------------------------------------------------------------------------------------------------------------------------------------------------------------------------------------------------------------------------------------------------------------------------------------------------------------------------------------------------------------------------------------------------------------|--|
| Business Name                                        | :   | SATHI STORE                                                                                                                                                                                                                                                                                                                                                                                                                                               |  |
| Location                                             | ••  | Betdoba, Kalihati, Tangail.                                                                                                                                                                                                                                                                                                                                                                                                                               |  |
| Total Investment in BDT                              | :   | BDT 1,00,000                                                                                                                                                                                                                                                                                                                                                                                                                                              |  |
| Financing                                            | •   | Self BDT 40,000(from existing business) 40%<br>Required Investment BDT 60,000(as equity) 60%                                                                                                                                                                                                                                                                                                                                                              |  |
| Present salary/drawings<br>from business (estimates) | •   | BDT 4,000                                                                                                                                                                                                                                                                                                                                                                                                                                                 |  |
| Proposed Salary                                      |     | BDT 4,000                                                                                                                                                                                                                                                                                                                                                                                                                                                 |  |
| Size of pond                                         | • • | 18 ft x 08 ft= 225 square ft                                                                                                                                                                                                                                                                                                                                                                                                                              |  |
| Security of shop                                     |     | _                                                                                                                                                                                                                                                                                                                                                                                                                                                         |  |
| Implementation                                       | :   | <ul> <li>The business is planned to be scaled up by investment in existing goods like; Rice pulse, Soft drinks, Oil, Cosmetics, Biscuit Egg etc.</li> <li>Provide Flexi-load service.</li> <li>Average 15% gain on sales.</li> <li>The business is operating by entrepreneur. Existing no employee.</li> <li>The entrepreneur is owner of the shop.</li> <li>Collects goods from Hamidpur, Kalihati.</li> <li>Agreed grace period is 4 months.</li> </ul> |  |