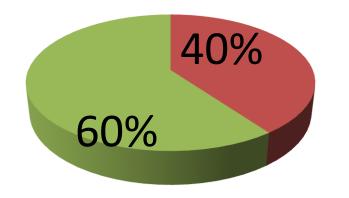

| Proposed Nobin Udyokta Business Info                 |     |                                                                                                                                                                                                                                                                                                                                                                                                                                                           |  |
|------------------------------------------------------|-----|-----------------------------------------------------------------------------------------------------------------------------------------------------------------------------------------------------------------------------------------------------------------------------------------------------------------------------------------------------------------------------------------------------------------------------------------------------------|--|
| Business Name                                        | :   | SATHI STORE                                                                                                                                                                                                                                                                                                                                                                                                                                               |  |
| Location                                             | ••  | Betdoba, Kalihati, Tangail.                                                                                                                                                                                                                                                                                                                                                                                                                               |  |
| Total Investment in BDT                              | :   | BDT 1,00,000                                                                                                                                                                                                                                                                                                                                                                                                                                              |  |
| Financing                                            | •   | Self BDT 40,000(from existing business) 40%<br>Required Investment BDT 60,000(as equity) 60%                                                                                                                                                                                                                                                                                                                                                              |  |
| Present salary/drawings<br>from business (estimates) | •   | BDT 4,000                                                                                                                                                                                                                                                                                                                                                                                                                                                 |  |
| Proposed Salary                                      |     | BDT 4,000                                                                                                                                                                                                                                                                                                                                                                                                                                                 |  |
| Size of pond                                         | • • | 18 ft x 08 ft= 225 square ft                                                                                                                                                                                                                                                                                                                                                                                                                              |  |
| Security of shop                                     |     | _                                                                                                                                                                                                                                                                                                                                                                                                                                                         |  |
| Implementation                                       | :   | <ul> <li>The business is planned to be scaled up by investment in existing goods like; Rice pulse, Soft drinks, Oil, Cosmetics, Biscuit Egg etc.</li> <li>Provide Flexi-load service.</li> <li>Average 15% gain on sales.</li> <li>The business is operating by entrepreneur. Existing no employee.</li> <li>The entrepreneur is owner of the shop.</li> <li>Collects goods from Hamidpur, Kalihati.</li> <li>Agreed grace period is 4 months.</li> </ul> |  |