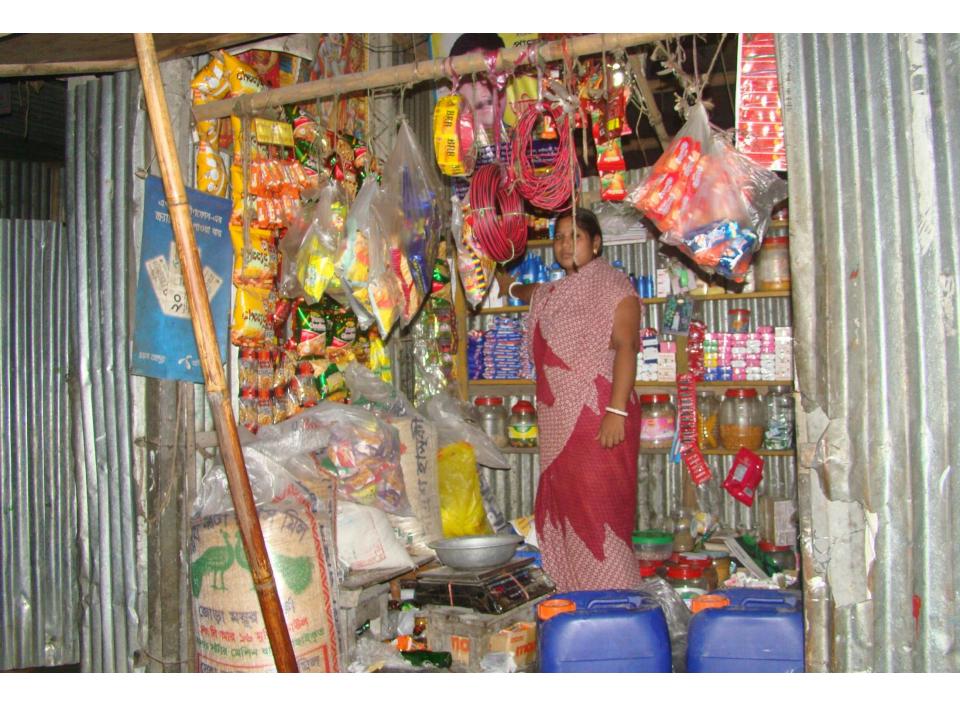

| Proposed Nobin Udyokta Business Info                 |     |                                                                                                                                                                                                                                                                                                                                                                                                                                                           |  |
|------------------------------------------------------|-----|-----------------------------------------------------------------------------------------------------------------------------------------------------------------------------------------------------------------------------------------------------------------------------------------------------------------------------------------------------------------------------------------------------------------------------------------------------------|--|
| Business Name                                        | :   | SATHI STORE                                                                                                                                                                                                                                                                                                                                                                                                                                               |  |
| Location                                             | ••  | Betdoba, Kalihati, Tangail.                                                                                                                                                                                                                                                                                                                                                                                                                               |  |
| Total Investment in BDT                              | :   | BDT 1,00,000                                                                                                                                                                                                                                                                                                                                                                                                                                              |  |
| Financing                                            | •   | Self BDT 40,000(from existing business) 40%<br>Required Investment BDT 60,000(as equity) 60%                                                                                                                                                                                                                                                                                                                                                              |  |
| Present salary/drawings<br>from business (estimates) | •   | BDT 4,000                                                                                                                                                                                                                                                                                                                                                                                                                                                 |  |
| Proposed Salary                                      |     | BDT 4,000                                                                                                                                                                                                                                                                                                                                                                                                                                                 |  |
| Size of pond                                         | • • | 18 ft x 08 ft= 225 square ft                                                                                                                                                                                                                                                                                                                                                                                                                              |  |
| Security of shop                                     |     | _                                                                                                                                                                                                                                                                                                                                                                                                                                                         |  |
| Implementation                                       | :   | <ul> <li>The business is planned to be scaled up by investment in existing goods like; Rice pulse, Soft drinks, Oil, Cosmetics, Biscuit Egg etc.</li> <li>Provide Flexi-load service.</li> <li>Average 15% gain on sales.</li> <li>The business is operating by entrepreneur. Existing no employee.</li> <li>The entrepreneur is owner of the shop.</li> <li>Collects goods from Hamidpur, Kalihati.</li> <li>Agreed grace period is 4 months.</li> </ul> |  |