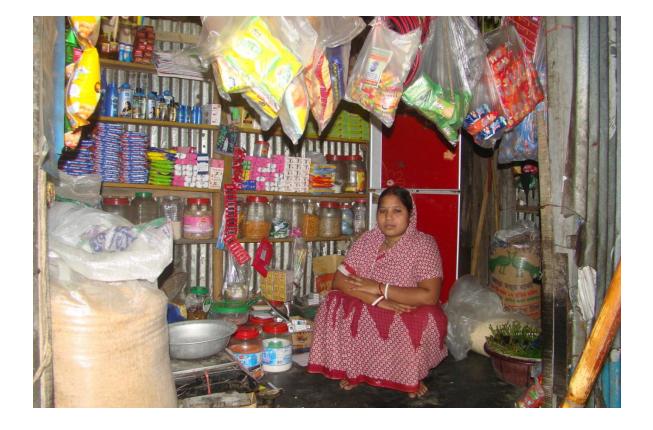

| Proposed Nobin Udyokta Business Info                 |     |                                                                                                                                                                                                                                                                                                                                                                                                                                                           |  |
|------------------------------------------------------|-----|-----------------------------------------------------------------------------------------------------------------------------------------------------------------------------------------------------------------------------------------------------------------------------------------------------------------------------------------------------------------------------------------------------------------------------------------------------------|--|
| Business Name                                        | :   | SATHI STORE                                                                                                                                                                                                                                                                                                                                                                                                                                               |  |
| Location                                             | ••  | Betdoba, Kalihati, Tangail.                                                                                                                                                                                                                                                                                                                                                                                                                               |  |
| Total Investment in BDT                              | :   | BDT 1,00,000                                                                                                                                                                                                                                                                                                                                                                                                                                              |  |
| Financing                                            | •   | Self BDT 40,000(from existing business) 40%<br>Required Investment BDT 60,000(as equity) 60%                                                                                                                                                                                                                                                                                                                                                              |  |
| Present salary/drawings<br>from business (estimates) | •   | BDT 4,000                                                                                                                                                                                                                                                                                                                                                                                                                                                 |  |
| Proposed Salary                                      |     | BDT 4,000                                                                                                                                                                                                                                                                                                                                                                                                                                                 |  |
| Size of pond                                         | • • | 18 ft x 08 ft= 225 square ft                                                                                                                                                                                                                                                                                                                                                                                                                              |  |
| Security of shop                                     |     | _                                                                                                                                                                                                                                                                                                                                                                                                                                                         |  |
| Implementation                                       | :   | <ul> <li>The business is planned to be scaled up by investment in existing goods like; Rice pulse, Soft drinks, Oil, Cosmetics, Biscuit Egg etc.</li> <li>Provide Flexi-load service.</li> <li>Average 15% gain on sales.</li> <li>The business is operating by entrepreneur. Existing no employee.</li> <li>The entrepreneur is owner of the shop.</li> <li>Collects goods from Hamidpur, Kalihati.</li> <li>Agreed grace period is 4 months.</li> </ul> |  |