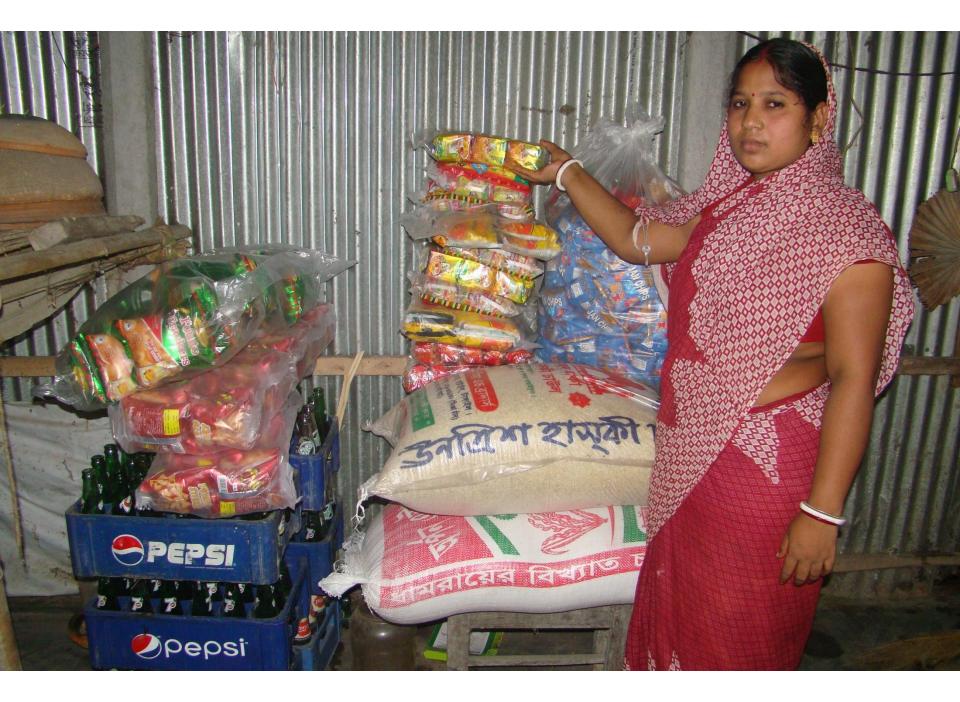

| Proposed Nobin Udyokta Business Info                 |     |                                                                                                                                                                                                                                                                                                                                                                                                                                                           |  |
|------------------------------------------------------|-----|-----------------------------------------------------------------------------------------------------------------------------------------------------------------------------------------------------------------------------------------------------------------------------------------------------------------------------------------------------------------------------------------------------------------------------------------------------------|--|
| Business Name                                        | :   | SATHI STORE                                                                                                                                                                                                                                                                                                                                                                                                                                               |  |
| Location                                             | ••  | Betdoba, Kalihati, Tangail.                                                                                                                                                                                                                                                                                                                                                                                                                               |  |
| Total Investment in BDT                              | :   | BDT 1,00,000                                                                                                                                                                                                                                                                                                                                                                                                                                              |  |
| Financing                                            | •   | Self BDT 40,000(from existing business) 40%<br>Required Investment BDT 60,000(as equity) 60%                                                                                                                                                                                                                                                                                                                                                              |  |
| Present salary/drawings<br>from business (estimates) | •   | BDT 4,000                                                                                                                                                                                                                                                                                                                                                                                                                                                 |  |
| Proposed Salary                                      |     | BDT 4,000                                                                                                                                                                                                                                                                                                                                                                                                                                                 |  |
| Size of pond                                         | • • | 18 ft x 08 ft= 225 square ft                                                                                                                                                                                                                                                                                                                                                                                                                              |  |
| Security of shop                                     |     | _                                                                                                                                                                                                                                                                                                                                                                                                                                                         |  |
| Implementation                                       | :   | <ul> <li>The business is planned to be scaled up by investment in existing goods like; Rice pulse, Soft drinks, Oil, Cosmetics, Biscuit Egg etc.</li> <li>Provide Flexi-load service.</li> <li>Average 15% gain on sales.</li> <li>The business is operating by entrepreneur. Existing no employee.</li> <li>The entrepreneur is owner of the shop.</li> <li>Collects goods from Hamidpur, Kalihati.</li> <li>Agreed grace period is 4 months.</li> </ul> |  |

| Investment Breakdown              |          |          |                |  |  |
|-----------------------------------|----------|----------|----------------|--|--|
| Particulars                       | Existing | Proposed | Proposed Total |  |  |
| Rice (6 x 1500)                   | 9,000    | 30,000   | 39,000         |  |  |
| Flour (1 x 1100)                  | 1,100    | 3,300    | 4,400          |  |  |
| Soyabin Oil (30 litre x 85)       | 2,550    | 5,100    | 7,650          |  |  |
| Mosquito Coil (45 x 40)           | 1,800    | 1,000    |                |  |  |
| Pulse, Biscuit, Washing powder,   | 10,550   | 20,600   | 31,150         |  |  |
| Chips, Khata, Brush, Tooth Paste, |          |          |                |  |  |
| Spice etc                         |          |          |                |  |  |
| Flexi-load                        | 15,000   | 0        | 15,000         |  |  |
| Total                             | 40,000   | 60,000   | 1,00,000       |  |  |