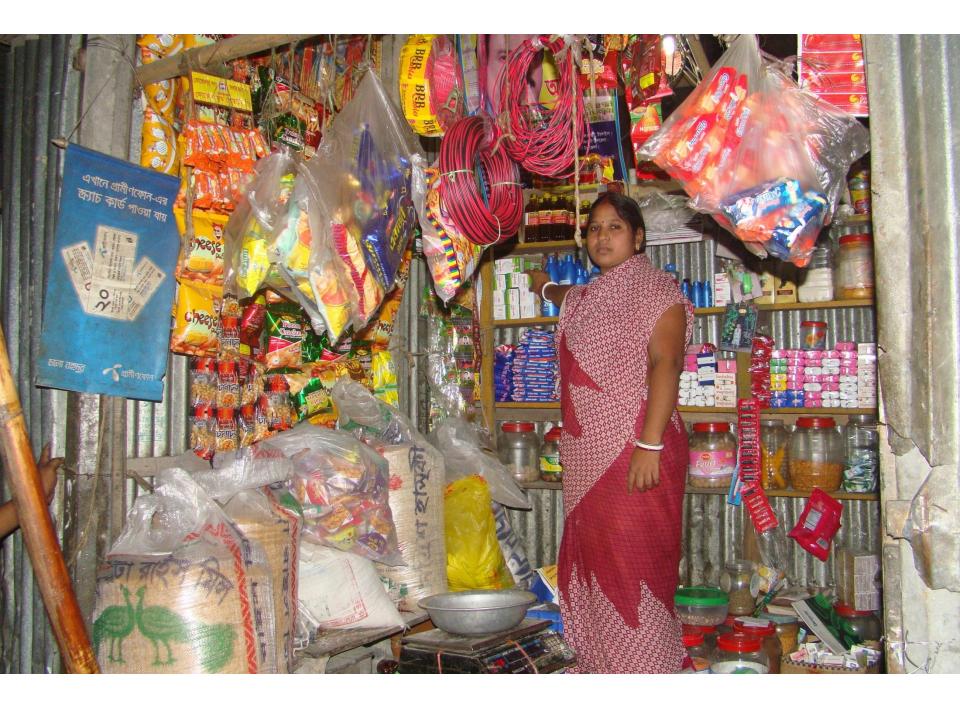

| Proposed Nobin Udyokta Business Info                 |     |                                                                                                                                                                                                                                                                                                                                                                                                                                                           |  |
|------------------------------------------------------|-----|-----------------------------------------------------------------------------------------------------------------------------------------------------------------------------------------------------------------------------------------------------------------------------------------------------------------------------------------------------------------------------------------------------------------------------------------------------------|--|
| Business Name                                        | :   | SATHI STORE                                                                                                                                                                                                                                                                                                                                                                                                                                               |  |
| Location                                             | ••  | Betdoba, Kalihati, Tangail.                                                                                                                                                                                                                                                                                                                                                                                                                               |  |
| Total Investment in BDT                              | :   | BDT 1,00,000                                                                                                                                                                                                                                                                                                                                                                                                                                              |  |
| Financing                                            | •   | Self BDT 40,000(from existing business) 40%<br>Required Investment BDT 60,000(as equity) 60%                                                                                                                                                                                                                                                                                                                                                              |  |
| Present salary/drawings<br>from business (estimates) | •   | BDT 4,000                                                                                                                                                                                                                                                                                                                                                                                                                                                 |  |
| Proposed Salary                                      |     | BDT 4,000                                                                                                                                                                                                                                                                                                                                                                                                                                                 |  |
| Size of pond                                         | • • | 18 ft x 08 ft= 225 square ft                                                                                                                                                                                                                                                                                                                                                                                                                              |  |
| Security of shop                                     |     | _                                                                                                                                                                                                                                                                                                                                                                                                                                                         |  |
| Implementation                                       | :   | <ul> <li>The business is planned to be scaled up by investment in existing goods like; Rice pulse, Soft drinks, Oil, Cosmetics, Biscuit Egg etc.</li> <li>Provide Flexi-load service.</li> <li>Average 15% gain on sales.</li> <li>The business is operating by entrepreneur. Existing no employee.</li> <li>The entrepreneur is owner of the shop.</li> <li>Collects goods from Hamidpur, Kalihati.</li> <li>Agreed grace period is 4 months.</li> </ul> |  |