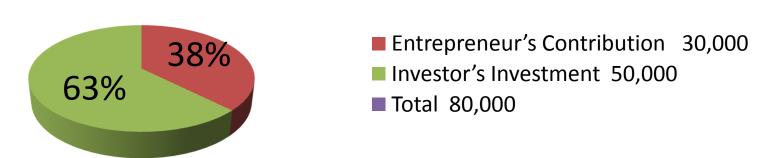

| Investment Breakdown                   |          |          |                |  |  |
|----------------------------------------|----------|----------|----------------|--|--|
| Particulars                            | Existing | Proposed | Proposed Total |  |  |
| Tooth Paste (42 x 65)                  | 2,730    | 3,000    | 5,730          |  |  |
| Soft drinks                            | 25,000   | 5,000    | 30,000         |  |  |
| Soap (56 x 35)                         | 1,960    | 2,000    | 3,960          |  |  |
| Washing powder (52 x 48)               | 2,496    | 3,000    | 5,496          |  |  |
| Fairness cream, Milk, Chips, Biscuit   | 4,814    | 20,000   | 24,814         |  |  |
| Chanachur, Tea, Betel leaf, Sugar, etc | 3,000    | 17,000   | 20,000         |  |  |
| Fridge                                 | 10,000   | -        | 10,000         |  |  |
| Total                                  | 50,000   | 50,000   | 1,00,000       |  |  |