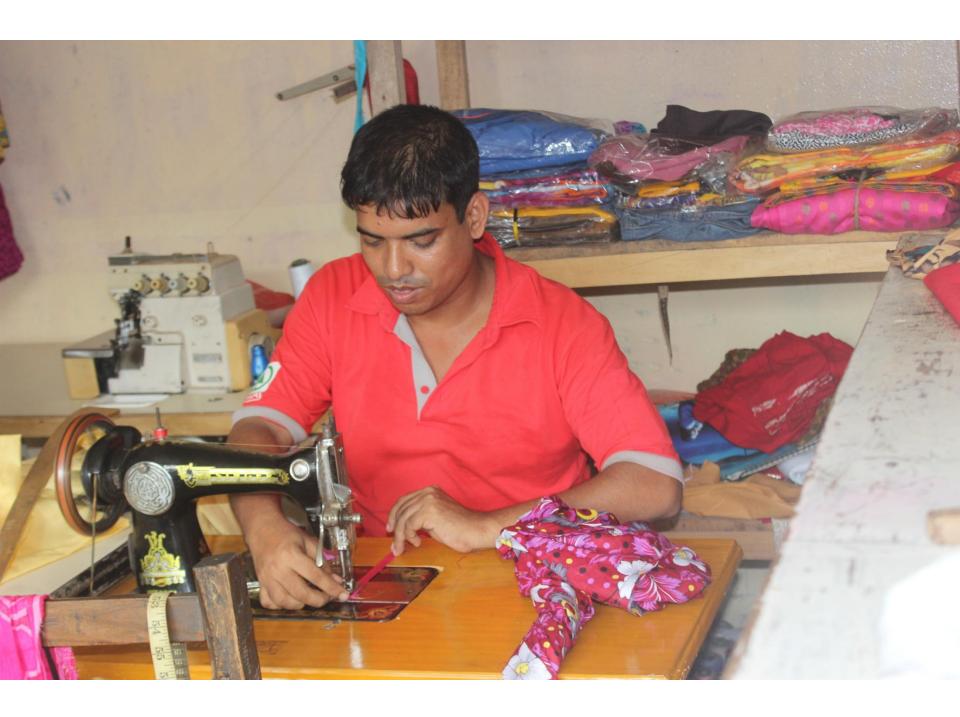

# Pictures

গণপ্রজাতন্ত্রী বাংলাদেশ সরকার Government of the People's Republic of Bangladesh NATIONAL ID CARD / জাতীয় পরিচয় পর

নাম: মোঃ শহীদ Name: Md Shahid

শিতা: মোঃ আঃ খালেক শেখ

মাতা: লতা বেগম

Date of Birth: 07 Sep 1985