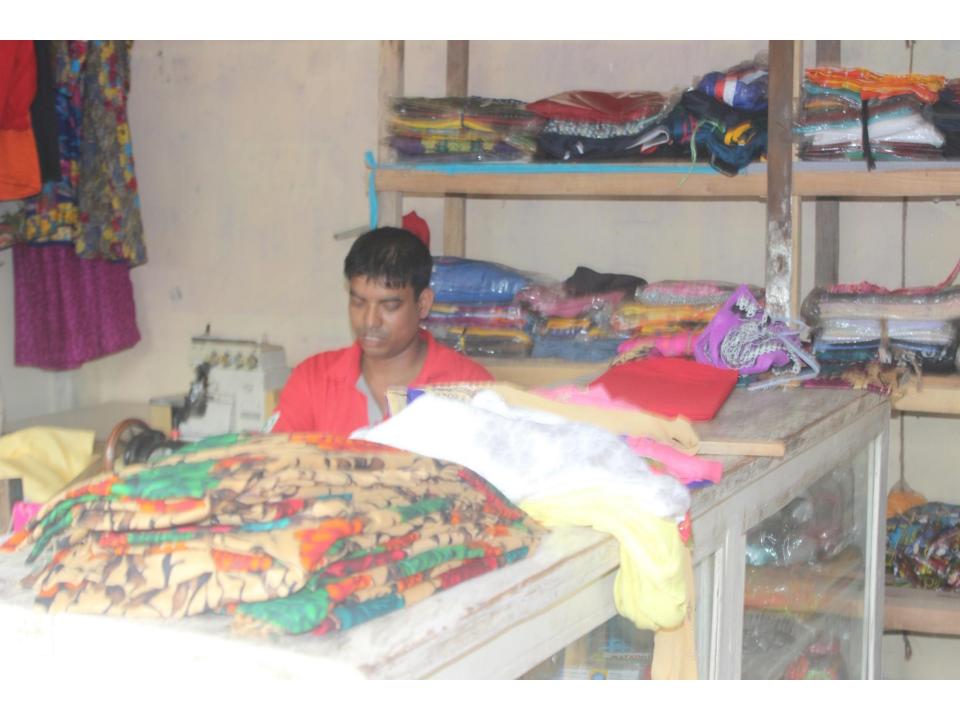

| Proposed Nobin Udyokta Business Info              |   |                                                                                                                                                                                                                                                                                                                                                                            |  |
|---------------------------------------------------|---|----------------------------------------------------------------------------------------------------------------------------------------------------------------------------------------------------------------------------------------------------------------------------------------------------------------------------------------------------------------------------|--|
| Business Name                                     | : | TIN BHAI TAILORS                                                                                                                                                                                                                                                                                                                                                           |  |
| Location                                          | : | Chamurkhan (Moddopara), Dhaka.                                                                                                                                                                                                                                                                                                                                             |  |
| Total Investment in BDT                           | : | BDT 2,50,000                                                                                                                                                                                                                                                                                                                                                               |  |
| Financing                                         | : | Self BDT 1,50,000(from existing business) 60% Required Investment BDT 1,00,000(as equity) 40%                                                                                                                                                                                                                                                                              |  |
| Present salary/drawings from business (estimates) | : | BDT 5,000                                                                                                                                                                                                                                                                                                                                                                  |  |
| Proposed Salary                                   | : | BDT 5,000                                                                                                                                                                                                                                                                                                                                                                  |  |
| Size of shop                                      | : | 13 ft x 12 ft= 156 square ft                                                                                                                                                                                                                                                                                                                                               |  |
| Security of the shop                              | : | BDT 20,000                                                                                                                                                                                                                                                                                                                                                                 |  |
| Implementation                                    | : | <ul> <li>All kinds of cloths sewing and selling here.</li> <li>Average 20% gain on sales.</li> <li>The business is operating by entrepreneur. Existing two employee.</li> <li>After getting equity fund one employee will be appointed.</li> <li>The shop is rented.</li> <li>Collects goods from Islampur, Baburhat.</li> <li>Agreed grace period is 4 months.</li> </ul> |  |