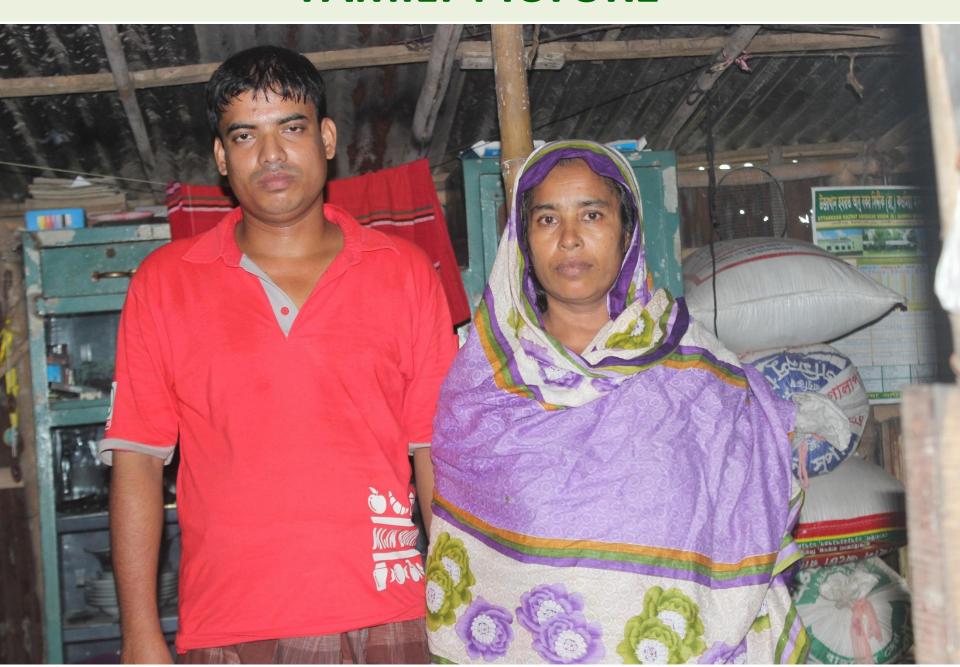

দেয়ার জনা অনুরোধ করা হলে।

ৱিকানা; বাড়ি ন: ১০৩৫, বাজা নং/নাম; চামুতখান, চামুতখান, ডাক্ষর: কাঁচকুড়া -১২৩০, উত্তর খান, চাকা







ক্রমিক নং

नाहरमन नः ३०१२

6222

টেড লাইসেন্স

তারিখ ঃ ০৬/১০/২০১৫

(इंडे, लि. १ नर कत्रम, ১২ (১) नर विधान मुहेवा)

প্রতিষ্ঠানের নাম ঃ সহিদ টেইলার্স

মালিকের নাম ঃ মোঃ শহীদ

পিতা/ সামীর নাম ঃ মোঃ আঃ খালেক শেখ

মাতার নাম ঃ লতা বেগম

চামুরখান, কাঁচকুড়া, উত্তরখান, ঢাকা-১২৩০

প্রতিষ্ঠানের ধরণ ঃ

এলাকা ঃ

लाइटनन यि 8 ৫০০/- (পাচশত ঢাকা মাত্র)

বিজ্ঞাপন ফি

নবায়ন ফি ৪

জরিমানা ঃ

মৃসক কর বাবদ = ৭৫/- (পঁচাত্তর টাকা মাত্র)

উল্লেখিত নির্ধারিত ফি/ ফি সমূহ বুঝিয়া পাইয়া ১ জুলাই ২০১৫ ইইতে ৩০ জুন ২০ উপরুল্লিখিত এলাকায় ব্যবসা চালাইবার অনুমতি প্রদান করা হইল।

উত্তরখান ইড়্নিয়ন পার্ষদ

উত্তরখান ইউনিয়ন পরিষদ

াকান/ব্যবসার/ অবস্তান/ব্যবসায়িক জিলালা

# **FAMILY PICTURE**