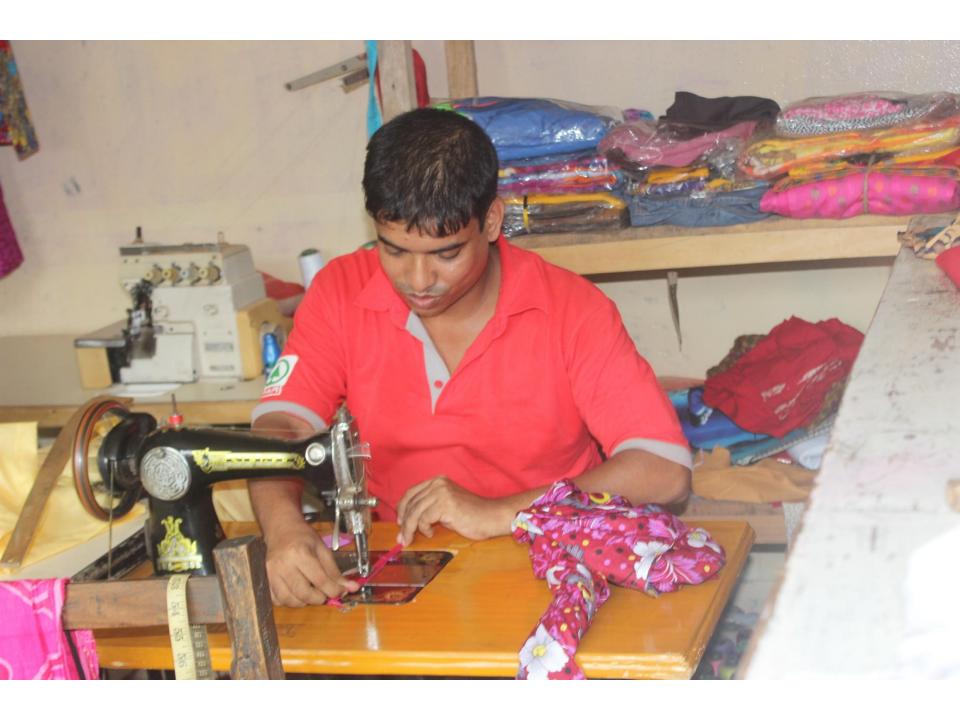

# Pictures

গণপ্রজাতন্ত্রী বাংলাদেশ সরকার Government of the People's Republic of Bangladesh NATIONAL ID CARD / জাতীয় পরিচয় পর

নাম: মোঃ শহীদ Name: Md Shahid

শিতা: মোঃ আঃ খালেক শেখ

মাতা: লতা বেগম

Date of Birth: 07 Sep 1985