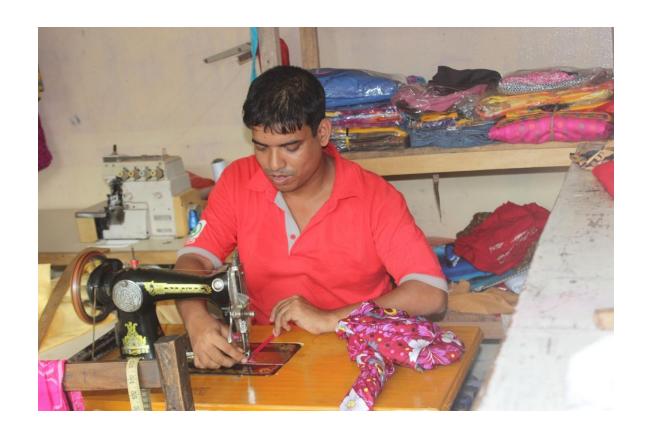

| Proposed Nobin Udyokta Business Info              |   |                                                                                                                                                                                                                                                                                                                                                                            |  |
|---------------------------------------------------|---|----------------------------------------------------------------------------------------------------------------------------------------------------------------------------------------------------------------------------------------------------------------------------------------------------------------------------------------------------------------------------|--|
| Business Name                                     | : | TIN BHAI TAILORS                                                                                                                                                                                                                                                                                                                                                           |  |
| Location                                          | : | Chamurkhan (Moddopara), Dhaka.                                                                                                                                                                                                                                                                                                                                             |  |
| Total Investment in BDT                           | : | BDT 2,50,000                                                                                                                                                                                                                                                                                                                                                               |  |
| Financing                                         | : | Self BDT 1,50,000(from existing business) 60% Required Investment BDT 1,00,000(as equity) 40%                                                                                                                                                                                                                                                                              |  |
| Present salary/drawings from business (estimates) | : | BDT 5,000                                                                                                                                                                                                                                                                                                                                                                  |  |
| Proposed Salary                                   | : | BDT 5,000                                                                                                                                                                                                                                                                                                                                                                  |  |
| Size of shop                                      | : | 13 ft x 12 ft= 156 square ft                                                                                                                                                                                                                                                                                                                                               |  |
| Security of the shop                              | : | BDT 20,000                                                                                                                                                                                                                                                                                                                                                                 |  |
| Implementation                                    | : | <ul> <li>All kinds of cloths sewing and selling here.</li> <li>Average 20% gain on sales.</li> <li>The business is operating by entrepreneur. Existing two employee.</li> <li>After getting equity fund one employee will be appointed.</li> <li>The shop is rented.</li> <li>Collects goods from Islampur, Baburhat.</li> <li>Agreed grace period is 4 months.</li> </ul> |  |