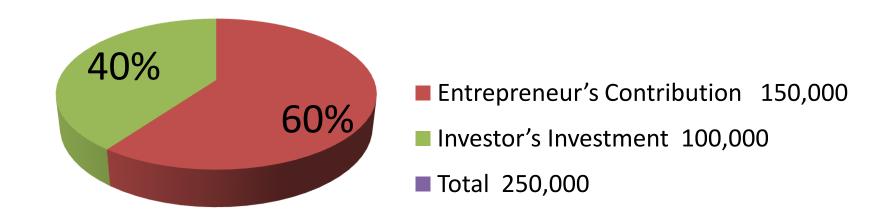

| Proposed Nobin Udyokta Business Info              |   |                                                                                                                                                                                                                                                                                                                                                                            |  |
|---------------------------------------------------|---|----------------------------------------------------------------------------------------------------------------------------------------------------------------------------------------------------------------------------------------------------------------------------------------------------------------------------------------------------------------------------|--|
| Business Name                                     | : | TIN BHAI TAILORS                                                                                                                                                                                                                                                                                                                                                           |  |
| Location                                          | : | Chamurkhan (Moddopara), Dhaka.                                                                                                                                                                                                                                                                                                                                             |  |
| Total Investment in BDT                           | : | BDT 2,50,000                                                                                                                                                                                                                                                                                                                                                               |  |
| Financing                                         | : | Self BDT 1,50,000(from existing business) 60% Required Investment BDT 1,00,000(as equity) 40%                                                                                                                                                                                                                                                                              |  |
| Present salary/drawings from business (estimates) | : | BDT 5,000                                                                                                                                                                                                                                                                                                                                                                  |  |
| Proposed Salary                                   | : | BDT 5,000                                                                                                                                                                                                                                                                                                                                                                  |  |
| Size of shop                                      | : | 13 ft x 12 ft= 156 square ft                                                                                                                                                                                                                                                                                                                                               |  |
| Security of the shop                              | : | BDT 20,000                                                                                                                                                                                                                                                                                                                                                                 |  |
| Implementation                                    | : | <ul> <li>All kinds of cloths sewing and selling here.</li> <li>Average 20% gain on sales.</li> <li>The business is operating by entrepreneur. Existing two employee.</li> <li>After getting equity fund one employee will be appointed.</li> <li>The shop is rented.</li> <li>Collects goods from Islampur, Baburhat.</li> <li>Agreed grace period is 4 months.</li> </ul> |  |

| Investment Breakdown                        |          |          |                |  |  |  |
|---------------------------------------------|----------|----------|----------------|--|--|--|
| Particulars                                 | Existing | Proposed | Proposed Total |  |  |  |
| Poplin (620 x 45)                           | 27,900   | 20,000   | 47,900         |  |  |  |
| Abed Voil (375 x 52)                        | 19,500   | 15,000   | 34,500         |  |  |  |
| Print cloth (444 x 460)                     | 20,424   | 15,000   | 35,424         |  |  |  |
| Yard cloth (200 x 500                       | 10,000   | 5,000    | 15,000         |  |  |  |
| Three piece (20 x 375)                      | 7,500    | 0        | 7,500          |  |  |  |
| T-shirt, Shirt piece, Pant piece, Lungi etc | 21,676   | 45,000   | 66,676         |  |  |  |
| Stationery & cosmetics                      | 10,000   | 0        | 10,000         |  |  |  |
| Sewing machine (2)                          | 8,000    | 0        | 8,000          |  |  |  |
| Sewing machine                              | 25,000   | 0        | 25,000         |  |  |  |
| Total                                       | 150,000  | 100,000  | 250,000        |  |  |  |