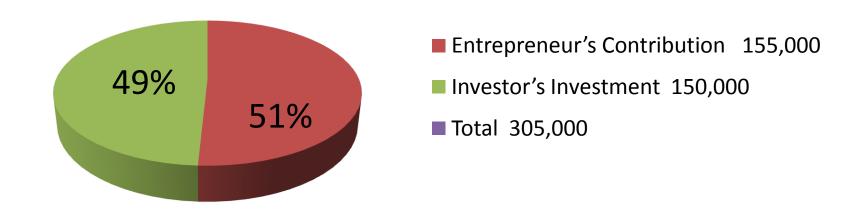

| Prop                                              | OS | ed Nobin Udyokta Business Info                                                                                                                                                                                                                                                                                                                                                                                                                                                     |
|---------------------------------------------------|----|------------------------------------------------------------------------------------------------------------------------------------------------------------------------------------------------------------------------------------------------------------------------------------------------------------------------------------------------------------------------------------------------------------------------------------------------------------------------------------|
| Business Name                                     | :  | JOBAER GENERAL STORE                                                                                                                                                                                                                                                                                                                                                                                                                                                               |
| Location                                          | :  | Chamurkhan, Uttarkhan, Dhaka                                                                                                                                                                                                                                                                                                                                                                                                                                                       |
| Total Investment in BDT                           | :  | BDT 3,05,000                                                                                                                                                                                                                                                                                                                                                                                                                                                                       |
| Financing                                         | :  | Self BDT 1,55,000(from existing business) 51% Required Investment BDT 1,50,000(as equity) 49%                                                                                                                                                                                                                                                                                                                                                                                      |
| Present salary/drawings from business (estimates) | •  | BDT 5,000                                                                                                                                                                                                                                                                                                                                                                                                                                                                          |
| Proposed Salary                                   | :  | BDT 5,000                                                                                                                                                                                                                                                                                                                                                                                                                                                                          |
| Size of shop                                      | :  | 14 ft x 12 ft= 168 square ft                                                                                                                                                                                                                                                                                                                                                                                                                                                       |
| Security of shop                                  | :  | BDT 40,000                                                                                                                                                                                                                                                                                                                                                                                                                                                                         |
| Implementation                                    | :  | <ul> <li>The business is planned to be scaled up by investment in existing goods like Rice, Pulse, Flour, Washing powder, Onion, Potato, Garlic, Coconut oil, Soap etc.</li> <li>Average 15% gain on sales.</li> <li>The business is operating by entrepreneur. Existing no employee.</li> <li>After getting equity fund one employee will appointed.</li> <li>The shop is rented.</li> <li>Collects goods from Tongi bazaar.</li> <li>Agreed grace period is 4 months.</li> </ul> |

| Inv                                            | estment Breakd | lown     |                |
|------------------------------------------------|----------------|----------|----------------|
| Particulars                                    | Existing       | Proposed | Proposed Total |
| Rice (24 x 2000)                               | 48,000         | 100,000  | 148,000        |
| Pulse (1 x 6,000)                              | 6,000          | 5,000    | 11,000         |
| Polaw rice (1 x 4,000)                         | 4,000          | -        | 4,000          |
| Soya bin oil (1 x 18,5000)                     | 18,500         | 8,000    | 26,500         |
| Flour, Soap, Washing powder, Soft drinks, Egg  | 40,000         | 20,000   | 60,000         |
| Biscuit, Chanachur, Salt, Onion,<br>Garlic etc | 23,500         | 17,000   | 40,500         |
| Fridge                                         | 15,000         | -        | 15,000         |
| Total                                          | 155,000        | 150,000  | 305,000        |