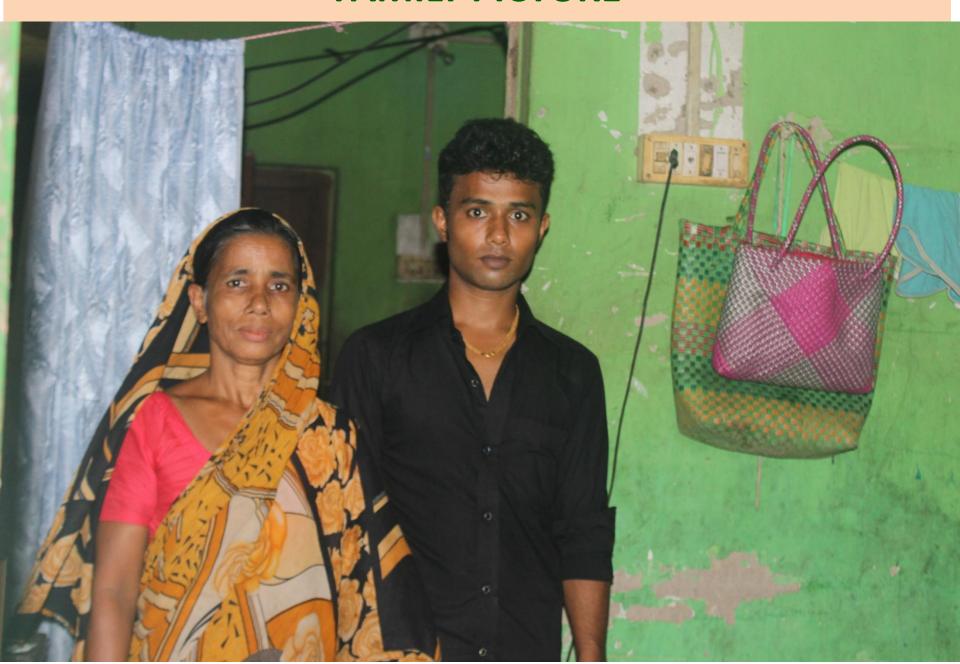

|        | 1               | 15-1  | 5/10    | +        | 1 1    | 11      | ST FOR            |          | The state of |          |



গণপ্রজাতন্ত্রী বাংলাদেশ সরকার

Government of the People's Republic of Bangladesh
NATIONAL ID CARD / জাতীয় পরিচয় পত্র



नामः त्याः जुत्यन यिया

Name: MD. JEWEL MIA

পিতা: মোঃ নুরুল ইসলাম

মাতা: মুক্তা বানু

Date of Birth: 08 Nov 1989

ID NO: 19892619676000092



এই কার্ডটি গণপ্রজাতন্ত্রী বাংলাদেশ সরকারের সম্পত্তি। কার্ডটি ব্যবহারকারী ব্যক্তিত অন্য কোথাও পার্ডয়া গেলে নিকটগু পোস্ট অফিসে ক্লমা দেবার জন্য অনুরোধ করা হলো।

ঠিকানা: বাসা/হোভিং: ১১৪৭/৭, গ্রাম/রাজ: চামুর খান, চামুর খান, ডাকঘর: কাঁচকুড়া - ১২৩০, উত্তর খান, চাকা



প্রদানের তারিখ: ০৫/০৯/২০১৩



### **FAMILY PICTURE**