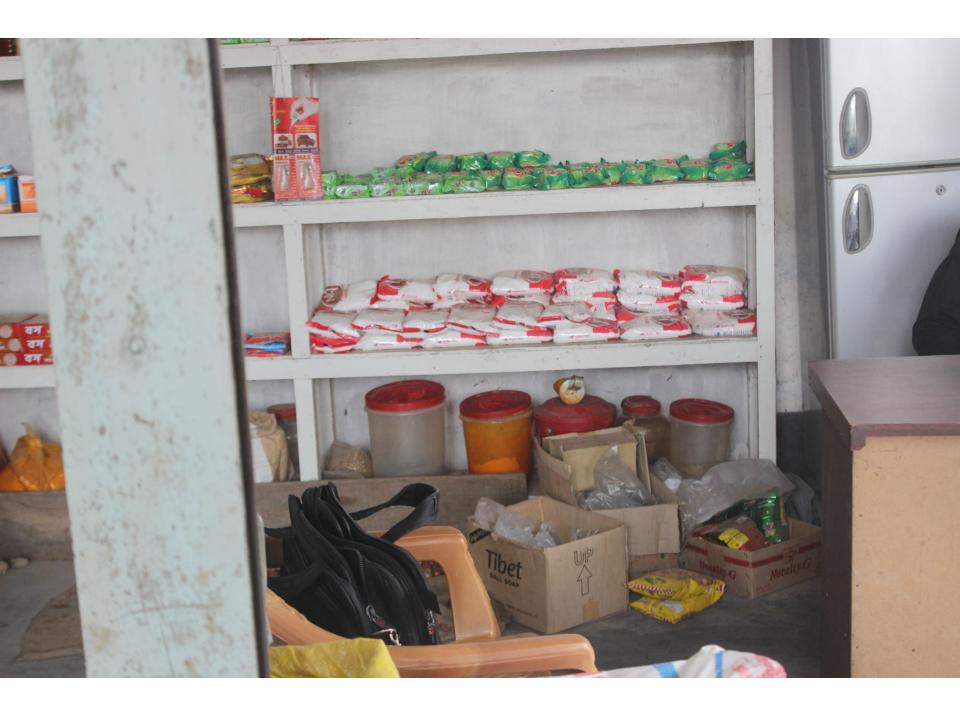

| Prop                                              | OS | ed Nobin Udyokta Business Info                                                                                                                                                                                                                                                                                                                                                                                                                                                     |
|---------------------------------------------------|----|------------------------------------------------------------------------------------------------------------------------------------------------------------------------------------------------------------------------------------------------------------------------------------------------------------------------------------------------------------------------------------------------------------------------------------------------------------------------------------|
| Business Name                                     | :  | JOBAER GENERAL STORE                                                                                                                                                                                                                                                                                                                                                                                                                                                               |
| Location                                          | :  | Chamurkhan, Uttarkhan, Dhaka                                                                                                                                                                                                                                                                                                                                                                                                                                                       |
| Total Investment in BDT                           | :  | BDT 3,05,000                                                                                                                                                                                                                                                                                                                                                                                                                                                                       |
| Financing                                         | :  | Self BDT 1,55,000(from existing business) 51% Required Investment BDT 1,50,000(as equity) 49%                                                                                                                                                                                                                                                                                                                                                                                      |
| Present salary/drawings from business (estimates) | •  | BDT 5,000                                                                                                                                                                                                                                                                                                                                                                                                                                                                          |
| Proposed Salary                                   | :  | BDT 5,000                                                                                                                                                                                                                                                                                                                                                                                                                                                                          |
| Size of shop                                      | :  | 14 ft x 12 ft= 168 square ft                                                                                                                                                                                                                                                                                                                                                                                                                                                       |
| Security of shop                                  | :  | BDT 40,000                                                                                                                                                                                                                                                                                                                                                                                                                                                                         |
| Implementation                                    | :  | <ul> <li>The business is planned to be scaled up by investment in existing goods like Rice, Pulse, Flour, Washing powder, Onion, Potato, Garlic, Coconut oil, Soap etc.</li> <li>Average 15% gain on sales.</li> <li>The business is operating by entrepreneur. Existing no employee.</li> <li>After getting equity fund one employee will appointed.</li> <li>The shop is rented.</li> <li>Collects goods from Tongi bazaar.</li> <li>Agreed grace period is 4 months.</li> </ul> |

| Inv                                            | estment Breakd | lown     |                |
|------------------------------------------------|----------------|----------|----------------|
| Particulars                                    | Existing       | Proposed | Proposed Total |
| Rice (24 x 2000)                               | 48,000         | 100,000  | 148,000        |
| Pulse (1 x 6,000)                              | 6,000          | 5,000    | 11,000         |
| Polaw rice (1 x 4,000)                         | 4,000          | -        | 4,000          |
| Soya bin oil (1 x 18,5000)                     | 18,500         | 8,000    | 26,500         |
| Flour, Soap, Washing powder, Soft drinks, Egg  | 40,000         | 20,000   | 60,000         |
| Biscuit, Chanachur, Salt, Onion,<br>Garlic etc | 23,500         | 17,000   | 40,500         |
| Fridge                                         | 15,000         | -        | 15,000         |
| Total                                          | 155,000        | 150,000  | 305,000        |