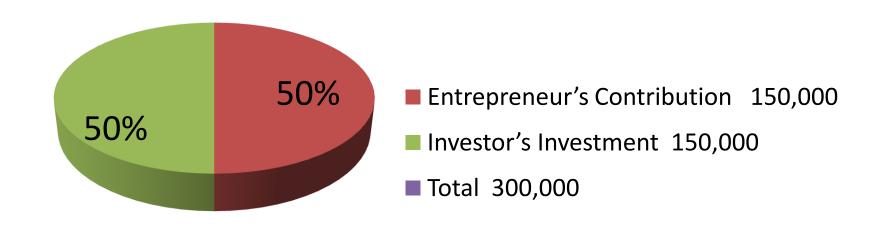

| Investment Breakdown   |          |          |                |  |  |
|------------------------|----------|----------|----------------|--|--|
| Particulars            | Existing | Proposed | Proposed Total |  |  |
| Computer (1)           | 30,000   | 30,000   | 60,000         |  |  |
| Photocopy Machine (1)  | 40,000   | 100,000  | 140,000        |  |  |
| Camera (1)             | 15,000   | -        | 15,000         |  |  |
| Satationery item       | 20,000   | 5,000    | 25,000         |  |  |
| Printer (1)            | 25,000   | -        | 25,000         |  |  |
| Scanner Machine (1)    | 3,000    | -        | 3,000          |  |  |
| Lighting Set           | 2,000    | -        | 2,000          |  |  |
| Bikash                 | 15,000   | -        | 15,000         |  |  |
| Spiral Binding Machine | -        | 15,000   | 15,000         |  |  |
| Total                  | 150,000  | 150,000  | 300,000        |  |  |