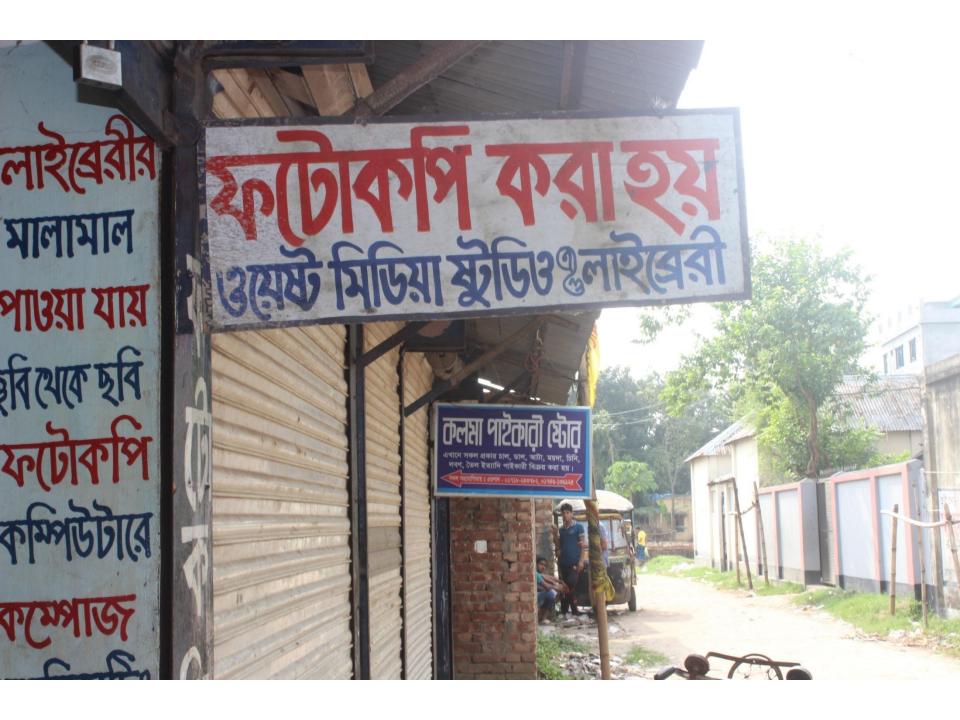

# Pictures

ক্ষিনিয়াধির রাধনাশির রাধিন

\*\*\*দোকান ঘর ভাড়ার চুক্তিনামা পত্র |\*\*\*

মোছাঃ বজবুল হক বিশ্বাস,পিতা মৃত- আব্বাস উদ্দিন বিশ্বাস, গ্রামঃ- কলমা -১, পোঃ- সাভার ডেইরী ফার্ম, থানাঃ- সাভার, জেলাঃ- ঢাকা, জাতীয়তাঃ- বাংলাদেশী, ধর্মঃ- ইসলাম, পেশাঃ-ব্যাবসা।