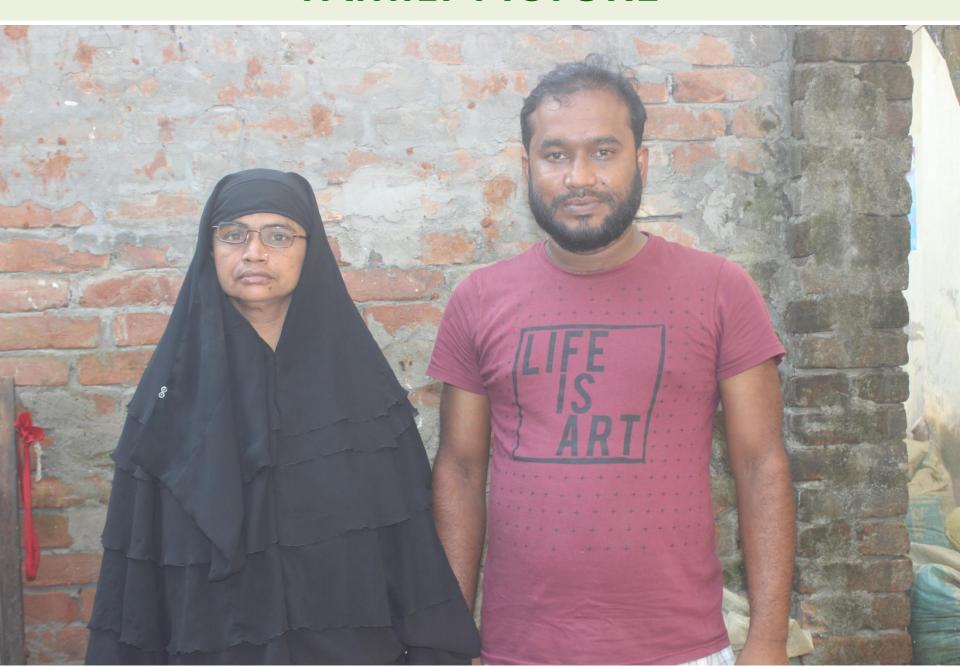

community Location of shop; Regular customers;

#### THREATS

Theft

Fire

Political unrest

# Pictures















#### গণপ্রজাতন্ত্রী বাংলাদেশ সরকার

Government of the People's Republic of Bangladesh NATIONAL ID CARD **/ जाठीय পরিচয় পর** 

9

নাম: মোঃ বেলাল হোসেন

Name: Md Belal Hossain

পিতা: মোঃ আবুল বাশার মাতা: রেহানা বাশার

Date of Birth: 17 Jul 1982

Moder

ID NO: 2617278117670

এই কাৰ্ডটি পশপ্ৰজাতন্ত্ৰী বাংলাদেশ সরকারের সম্পত্তি। কাৰ্ডটি ব্যবহারকারী ব্যতীত অন্য কোৰাও পাওয়া গেলে নিকটছ পোট অকিনে জন্ম দেয়ার জন্য অনুরোধ করা হলো। ক্রিকানা: রাজা নং/নাম: কলমা দঃ পাড়া, কলমা, ডাকমব: ভেইরী কার্ম - ১০৪১,

बटक्ब श्रम्भ / Blood Group: A+

Rolling.

প্রদানকারী কর্তৃপক্ষের স্বাক্ষর প্রদানের তারিখ: ১৭/০১/২০০৮





Jim

angle shis aller angle shis and an ant are show

## **FAMILY PICTURE**