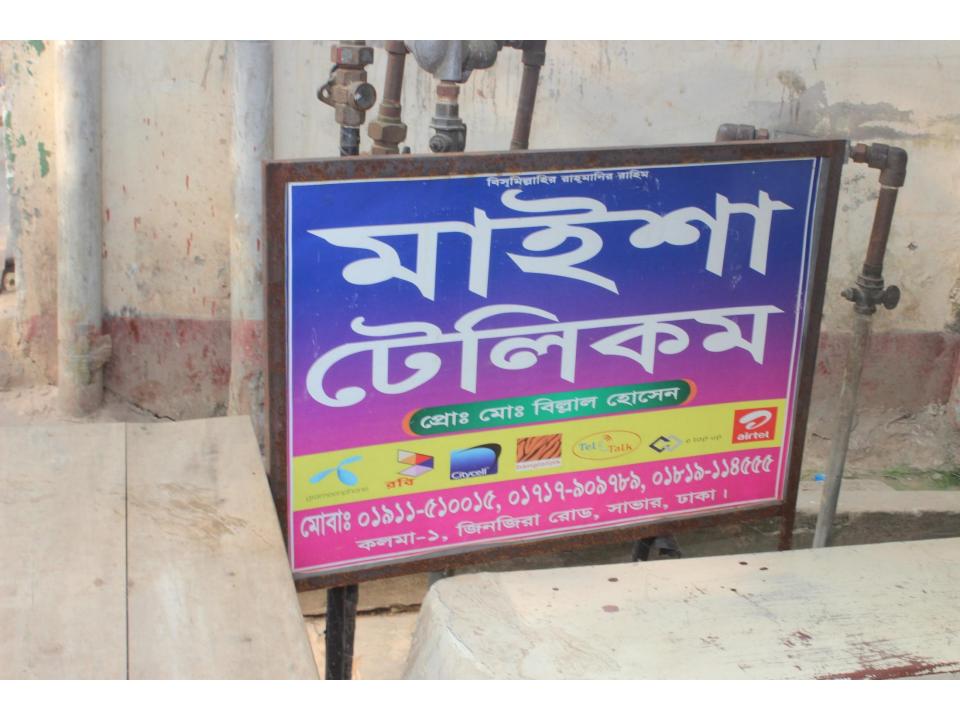

#### **Proposed NU Business Name: MAISHA TELECOM**

Project identification and prepared by: MD. Asif Istiar, Ashulia Unit, Dhaka

Project verified by: MD. Rofiqul Islam

| Brief Bio of The Proposed Nobin Udyokta                                                                        |   |                                                                                                                                                                                                |  |  |  |
|----------------------------------------------------------------------------------------------------------------|---|------------------------------------------------------------------------------------------------------------------------------------------------------------------------------------------------|--|--|--|
| Name                                                                                                           | : | MD. BELAL HOSSAIN                                                                                                                                                                              |  |  |  |
| Age                                                                                                            | : | 17-07-1982 (33 Years)                                                                                                                                                                          |  |  |  |
| Education, till to date                                                                                        | : | Hafiji                                                                                                                                                                                         |  |  |  |
| Marital status                                                                                                 | : | Married                                                                                                                                                                                        |  |  |  |
| Children                                                                                                       | : | 1 Daughter                                                                                                                                                                                     |  |  |  |
| No. of siblings:                                                                                               | : | 2 Brothers 1 Sister                                                                                                                                                                            |  |  |  |
| Address                                                                                                        | : | Vill: Dakshin Kolma, P.O: Dairy Farm, P.S: Savar, Dist: Dhaka                                                                                                                                  |  |  |  |
| Parent's and GB related Info (i) Who is GB member (ii) Mother's name (iii) Father's name (iv) GB member's info |   | Mother Father  REHANA BASHAR  MD. ABUL BASHAR  Branch: Ashulia, Centre # 48(Female),  Member ID: 4253, Group No: 05  Member since: 21-03-2003 To 12-04-2010 (7 Years)  First loan: 5,000 taka. |  |  |  |
| Further Information:                                                                                           |   | Existing Loan: Nil, Outstanding loan: Nil                                                                                                                                                      |  |  |  |
| (v) Who pays GB loan installment                                                                               | • | N/A                                                                                                                                                                                            |  |  |  |
| (vi) Mobile lady (vii) Grameen Education Loan                                                                  | • | No<br>No                                                                                                                                                                                       |  |  |  |
| (viii) Any other loan like GB, BRAC ASA etc                                                                    | : | No<br>No                                                                                                                                                                                       |  |  |  |

| Proposed Nobin Udyokta Business Info              |          |                                                                                                                                                                                                                                                                                                                                                                                                                                                                                   |  |  |  |
|---------------------------------------------------|----------|-----------------------------------------------------------------------------------------------------------------------------------------------------------------------------------------------------------------------------------------------------------------------------------------------------------------------------------------------------------------------------------------------------------------------------------------------------------------------------------|--|--|--|
| Business Name                                     | :        | MAISHA TELECOM                                                                                                                                                                                                                                                                                                                                                                                                                                                                    |  |  |  |
| Location                                          | :        | Kolma-1, Dairy Farm, Savar, Dhaka                                                                                                                                                                                                                                                                                                                                                                                                                                                 |  |  |  |
| Total Investment in BDT                           | :        | BDT 3,40,000                                                                                                                                                                                                                                                                                                                                                                                                                                                                      |  |  |  |
| Financing                                         | :        | Self BDT 1,90,000(from existing business) 56%<br>Required Investment BDT 1,50,000(as equity) 44%                                                                                                                                                                                                                                                                                                                                                                                  |  |  |  |
| Present salary/drawings from business (estimates) | :        | BDT 5,000                                                                                                                                                                                                                                                                                                                                                                                                                                                                         |  |  |  |
| Proposed Salary                                   | <b>:</b> | BDT 5,000                                                                                                                                                                                                                                                                                                                                                                                                                                                                         |  |  |  |
| Size of shop                                      | :        | 15 ft x 10 ft= 150 square ft                                                                                                                                                                                                                                                                                                                                                                                                                                                      |  |  |  |
| Security of the shop                              | :        | BDT 1,00,000                                                                                                                                                                                                                                                                                                                                                                                                                                                                      |  |  |  |
| Implementation                                    | :        | <ul> <li>The business is planned to be scaled up by investment in existing goods like; Mobile accessories.</li> <li>Provide Bkash, Flexi-load &amp; Mobile Banking service.</li> <li>Average 25% gain on sale.</li> <li>The business is operating by entrepreneur. Existing no employee.</li> <li>After getting equity fund one employee will be appointed.</li> <li>The shop is rented.</li> <li>Collects goods from Savar.</li> <li>Agreed grace period is 4 months.</li> </ul> |  |  |  |

# Pictures