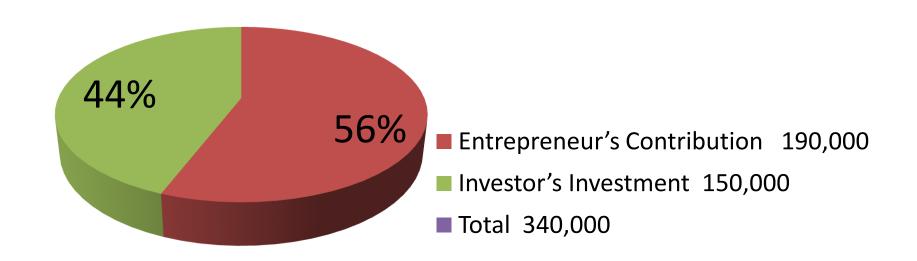

| Proposed Nobin Udyokta Business Info              |          |                                                                                                                                                                                                                                                                                                                                                                                                                                                                                   |  |  |  |
|---------------------------------------------------|----------|-----------------------------------------------------------------------------------------------------------------------------------------------------------------------------------------------------------------------------------------------------------------------------------------------------------------------------------------------------------------------------------------------------------------------------------------------------------------------------------|--|--|--|
| Business Name                                     | :        | MAISHA TELECOM                                                                                                                                                                                                                                                                                                                                                                                                                                                                    |  |  |  |
| Location                                          | :        | Kolma-1, Dairy Farm, Savar, Dhaka                                                                                                                                                                                                                                                                                                                                                                                                                                                 |  |  |  |
| Total Investment in BDT                           | :        | BDT 3,40,000                                                                                                                                                                                                                                                                                                                                                                                                                                                                      |  |  |  |
| Financing                                         | :        | Self BDT 1,90,000(from existing business) 56%<br>Required Investment BDT 1,50,000(as equity) 44%                                                                                                                                                                                                                                                                                                                                                                                  |  |  |  |
| Present salary/drawings from business (estimates) | :        | BDT 5,000                                                                                                                                                                                                                                                                                                                                                                                                                                                                         |  |  |  |
| Proposed Salary                                   | <b>:</b> | BDT 5,000                                                                                                                                                                                                                                                                                                                                                                                                                                                                         |  |  |  |
| Size of shop                                      | :        | 15 ft x 10 ft= 150 square ft                                                                                                                                                                                                                                                                                                                                                                                                                                                      |  |  |  |
| Security of the shop                              | :        | BDT 1,00,000                                                                                                                                                                                                                                                                                                                                                                                                                                                                      |  |  |  |
| Implementation                                    | :        | <ul> <li>The business is planned to be scaled up by investment in existing goods like; Mobile accessories.</li> <li>Provide Bkash, Flexi-load &amp; Mobile Banking service.</li> <li>Average 25% gain on sale.</li> <li>The business is operating by entrepreneur. Existing no employee.</li> <li>After getting equity fund one employee will be appointed.</li> <li>The shop is rented.</li> <li>Collects goods from Savar.</li> <li>Agreed grace period is 4 months.</li> </ul> |  |  |  |

| Investment Breakdown                         |         |         |         |  |  |  |  |  |
|----------------------------------------------|---------|---------|---------|--|--|--|--|--|
| Particulars Existing Proposed Proposed Total |         |         |         |  |  |  |  |  |
| Bikash                                       | 100,000 | 100,000 | 200,000 |  |  |  |  |  |
| Dutch Bangla Mobile Banking                  | 20,000  | 20,000  | 40,000  |  |  |  |  |  |
| Flexi-load                                   | 40,000  | 0       | 40,000  |  |  |  |  |  |
| Recharge card                                | 10,000  | 0       | 10,000  |  |  |  |  |  |
| Mobile accessories                           | 20,000  | 30,000  | 50,000  |  |  |  |  |  |
| Total 190,000 150,000 340,000                |         |         |         |  |  |  |  |  |