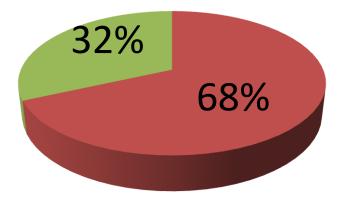

| Proposed Nobin Udyokta Business Info                 |   |                                                                                                                                                                                                                                                                                                                                                                                                                                                                                             |  |  |  |  |
|------------------------------------------------------|---|---------------------------------------------------------------------------------------------------------------------------------------------------------------------------------------------------------------------------------------------------------------------------------------------------------------------------------------------------------------------------------------------------------------------------------------------------------------------------------------------|--|--|--|--|
| Business Name                                        | : | MAA BOSTROBITAN                                                                                                                                                                                                                                                                                                                                                                                                                                                                             |  |  |  |  |
| Location                                             | : | Waz Market, Kolma-1, Savar, Dhaka                                                                                                                                                                                                                                                                                                                                                                                                                                                           |  |  |  |  |
| Total Investment in BDT                              | : | BDT 6,30,000                                                                                                                                                                                                                                                                                                                                                                                                                                                                                |  |  |  |  |
| Financing                                            | : | Self BDT 4,30,000(from existing business) 68%                                                                                                                                                                                                                                                                                                                                                                                                                                               |  |  |  |  |
|                                                      |   | Required Investment BDT 2,00,000(as equity) 32%                                                                                                                                                                                                                                                                                                                                                                                                                                             |  |  |  |  |
| Present salary/drawings<br>from business (estimates) | : | BDT 5,000                                                                                                                                                                                                                                                                                                                                                                                                                                                                                   |  |  |  |  |
| Proposed Salary                                      | : | BDT 5,000                                                                                                                                                                                                                                                                                                                                                                                                                                                                                   |  |  |  |  |
| Size of shop                                         | : | 12 ft x 10 ft= 120 square ft                                                                                                                                                                                                                                                                                                                                                                                                                                                                |  |  |  |  |
| Security of the shop                                 | : | BDT 1,00,000                                                                                                                                                                                                                                                                                                                                                                                                                                                                                |  |  |  |  |
| Implementation                                       | : | <ul> <li>The business is planned to be scaled up by investment in existing cloths like; Sharee, Lungi, Three piece, Shirt piece, Pant piece, Veil piece etc.</li> <li>Average 15% gain on sale.</li> <li>The business is operating by entrepreneur. Existing one employee.</li> <li>After getting equity fund one employee will be appointed.</li> <li>The shop is rented.</li> <li>Collects goods from Islampur, Tangail, Norshingdi.</li> <li>Agreed grace period is 4 months.</li> </ul> |  |  |  |  |