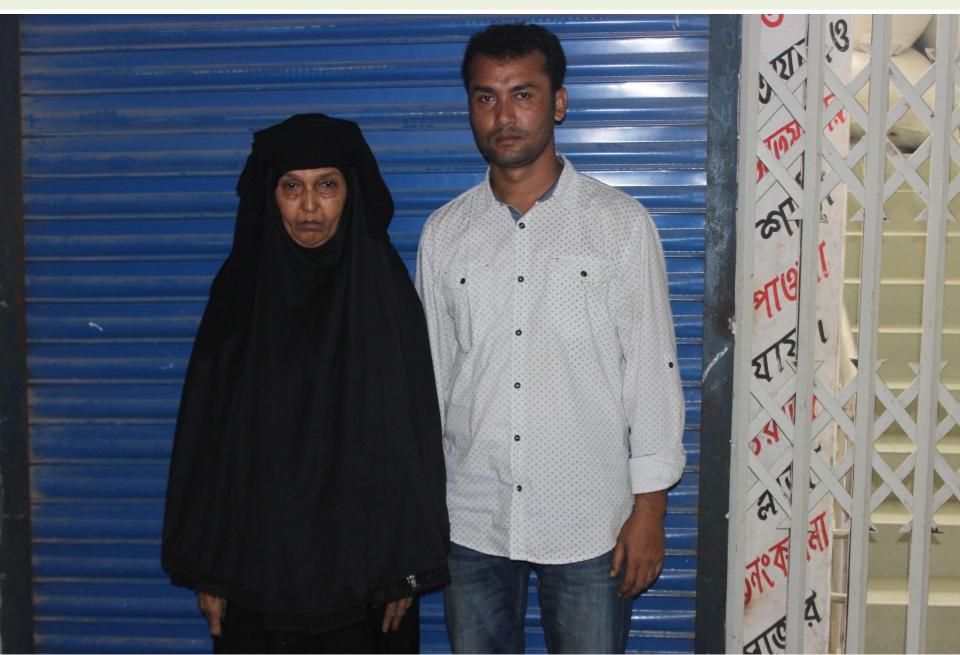

Pictures

OGEF ( and প্রামীণ ব্যাংক सरज सारात मामवरे उछारेन दिहा নাম कित्मन नाम स्ट्राय द्र वा - (2)/2 শাখা वार्टनिंग भोशी

|     | 1.00 |      | - ALL - A      | 1      | and the second |           |
|-----|------|------|----------------|--------|----------------|-----------|
| 2.0 | 100  | <br> | CC 101         | 17. 17 | 11             | Sec. Sec. |
|     |      |      | G. Contraction |        |                | 1000      |