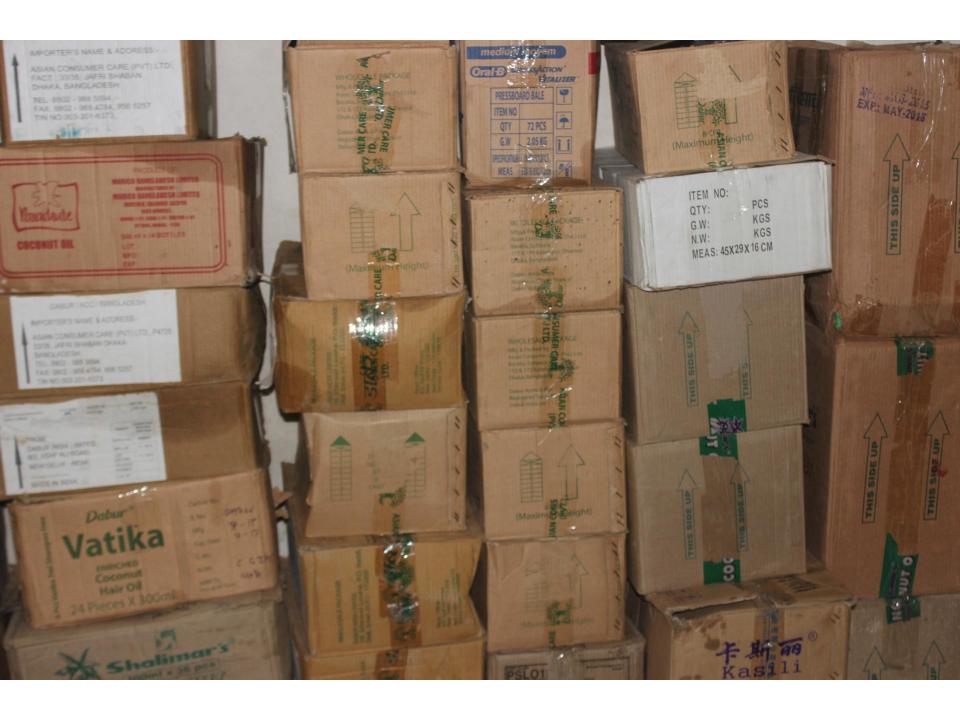

# Pictures

2364628

বিস্মিল্লাহির রাহমানির রাহিম

| Proposed Nobin Udyokta Business Info              |   |                                                                                                                                                                                                                                                                                                                                                                                                                                                                             |  |  |
|---------------------------------------------------|---|-----------------------------------------------------------------------------------------------------------------------------------------------------------------------------------------------------------------------------------------------------------------------------------------------------------------------------------------------------------------------------------------------------------------------------------------------------------------------------|--|--|
| Business Name                                     | : | H.B. ENTERPRISE                                                                                                                                                                                                                                                                                                                                                                                                                                                             |  |  |
| Location                                          | : | Shahibag, Savar, Dhaka                                                                                                                                                                                                                                                                                                                                                                                                                                                      |  |  |
| Total Investment in BDT                           | : | BDT 5,00,000                                                                                                                                                                                                                                                                                                                                                                                                                                                                |  |  |
| Financing                                         | : | Self BDT 3,50,000(from existing business) 70% Required Investment BDT 1,50,000(as equity) 30%                                                                                                                                                                                                                                                                                                                                                                               |  |  |
| Present salary/drawings from business (estimates) | : | BDT 5,000                                                                                                                                                                                                                                                                                                                                                                                                                                                                   |  |  |
| Proposed Salary                                   | : | BDT 5,000                                                                                                                                                                                                                                                                                                                                                                                                                                                                   |  |  |
| Size of shop                                      | : | 14 ft x 12 ft= 168 square ft                                                                                                                                                                                                                                                                                                                                                                                                                                                |  |  |
| Security of the shop                              | : | BDT 1,00,000                                                                                                                                                                                                                                                                                                                                                                                                                                                                |  |  |
| Implementation                                    | : | <ul> <li>The business is planned to be scaled up by investment in existing goods like; Coconut oil, Body spray, Tooth brush, Fairness cream, Shampoo, Lotion, Soap etc.</li> <li>Average 15% gain on sale.</li> <li>The business is operating by entrepreneur. Existing three employee.</li> <li>After getting equity fund two employee will be appointed.</li> <li>The shop is rented.</li> <li>Collects goods from Chalk bazaar &amp; different company agent.</li> </ul> |  |  |