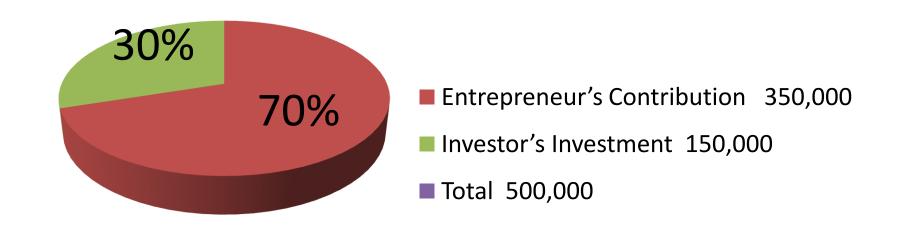

| Proposed Nobin Udyokta Business Info              |   |                                                                                                                                                                                                                                                                                                                                                                                                                                                                             |  |  |
|---------------------------------------------------|---|-----------------------------------------------------------------------------------------------------------------------------------------------------------------------------------------------------------------------------------------------------------------------------------------------------------------------------------------------------------------------------------------------------------------------------------------------------------------------------|--|--|
| Business Name                                     | : | H.B. ENTERPRISE                                                                                                                                                                                                                                                                                                                                                                                                                                                             |  |  |
| Location                                          | : | Shahibag, Savar, Dhaka                                                                                                                                                                                                                                                                                                                                                                                                                                                      |  |  |
| Total Investment in BDT                           | : | BDT 5,00,000                                                                                                                                                                                                                                                                                                                                                                                                                                                                |  |  |
| Financing                                         | : | Self BDT 3,50,000(from existing business) 70% Required Investment BDT 1,50,000(as equity) 30%                                                                                                                                                                                                                                                                                                                                                                               |  |  |
| Present salary/drawings from business (estimates) | : | BDT 5,000                                                                                                                                                                                                                                                                                                                                                                                                                                                                   |  |  |
| Proposed Salary                                   | : | BDT 5,000                                                                                                                                                                                                                                                                                                                                                                                                                                                                   |  |  |
| Size of shop                                      | : | 14 ft x 12 ft= 168 square ft                                                                                                                                                                                                                                                                                                                                                                                                                                                |  |  |
| Security of the shop                              | : | BDT 1,00,000                                                                                                                                                                                                                                                                                                                                                                                                                                                                |  |  |
| Implementation                                    | : | <ul> <li>The business is planned to be scaled up by investment in existing goods like; Coconut oil, Body spray, Tooth brush, Fairness cream, Shampoo, Lotion, Soap etc.</li> <li>Average 15% gain on sale.</li> <li>The business is operating by entrepreneur. Existing three employee.</li> <li>After getting equity fund two employee will be appointed.</li> <li>The shop is rented.</li> <li>Collects goods from Chalk bazaar &amp; different company agent.</li> </ul> |  |  |

| Investment Breakdown      |          |          |                |  |
|---------------------------|----------|----------|----------------|--|
| Particulars               | Existing | Proposed | Proposed Total |  |
| Dabor Amla (10 x 4500)    | 45,000   | 45,000   | 90,000         |  |
| Vatika Oil (8 x 4500)     | 36,000   | -        | 36,000         |  |
| Shalimar Oil (13 x 10000) | 130,000  | 30,000   | 160,000        |  |
| Body spray (4 x 15000)    | 60,000   | 45,000   | 105,000        |  |
| Tooth brush (8 x 1500)    | 12,000   | -        | 12,000         |  |
| Fair & lovely (1 x 12600) | 12,600   | 12600    | 25,200         |  |
| Ponds cream (1 x 12000)   | 12,000   | 12000    | 24,000         |  |
| Lotion, Soap etc          | 42,400   | 5400     | 47,800         |  |
| Total                     | 350,000  | 150,000  | 500,000        |  |