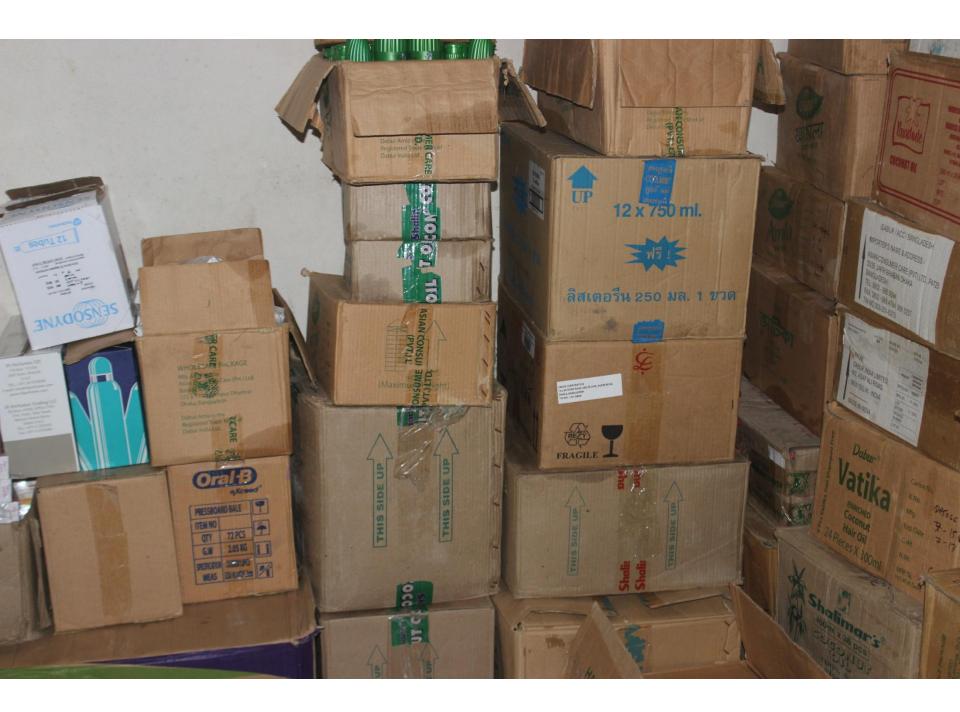

# Pictures

2364628

বিস্মিল্লাহির রাহমানির রাহিম

| Proposed Nobin Udyokta Business Info              |   |                                                                                                                                                                                                                                                                                                                                                                                                                                                                             |  |  |
|---------------------------------------------------|---|-----------------------------------------------------------------------------------------------------------------------------------------------------------------------------------------------------------------------------------------------------------------------------------------------------------------------------------------------------------------------------------------------------------------------------------------------------------------------------|--|--|
| Business Name                                     | : | H.B. ENTERPRISE                                                                                                                                                                                                                                                                                                                                                                                                                                                             |  |  |
| Location                                          | : | Shahibag, Savar, Dhaka                                                                                                                                                                                                                                                                                                                                                                                                                                                      |  |  |
| Total Investment in BDT                           | : | BDT 5,00,000                                                                                                                                                                                                                                                                                                                                                                                                                                                                |  |  |
| Financing                                         | : | Self BDT 3,50,000(from existing business) 70% Required Investment BDT 1,50,000(as equity) 30%                                                                                                                                                                                                                                                                                                                                                                               |  |  |
| Present salary/drawings from business (estimates) | : | BDT 5,000                                                                                                                                                                                                                                                                                                                                                                                                                                                                   |  |  |
| Proposed Salary                                   | : | BDT 5,000                                                                                                                                                                                                                                                                                                                                                                                                                                                                   |  |  |
| Size of shop                                      | : | 14 ft x 12 ft= 168 square ft                                                                                                                                                                                                                                                                                                                                                                                                                                                |  |  |
| Security of the shop                              | : | BDT 1,00,000                                                                                                                                                                                                                                                                                                                                                                                                                                                                |  |  |
| Implementation                                    | : | <ul> <li>The business is planned to be scaled up by investment in existing goods like; Coconut oil, Body spray, Tooth brush, Fairness cream, Shampoo, Lotion, Soap etc.</li> <li>Average 15% gain on sale.</li> <li>The business is operating by entrepreneur. Existing three employee.</li> <li>After getting equity fund two employee will be appointed.</li> <li>The shop is rented.</li> <li>Collects goods from Chalk bazaar &amp; different company agent.</li> </ul> |  |  |