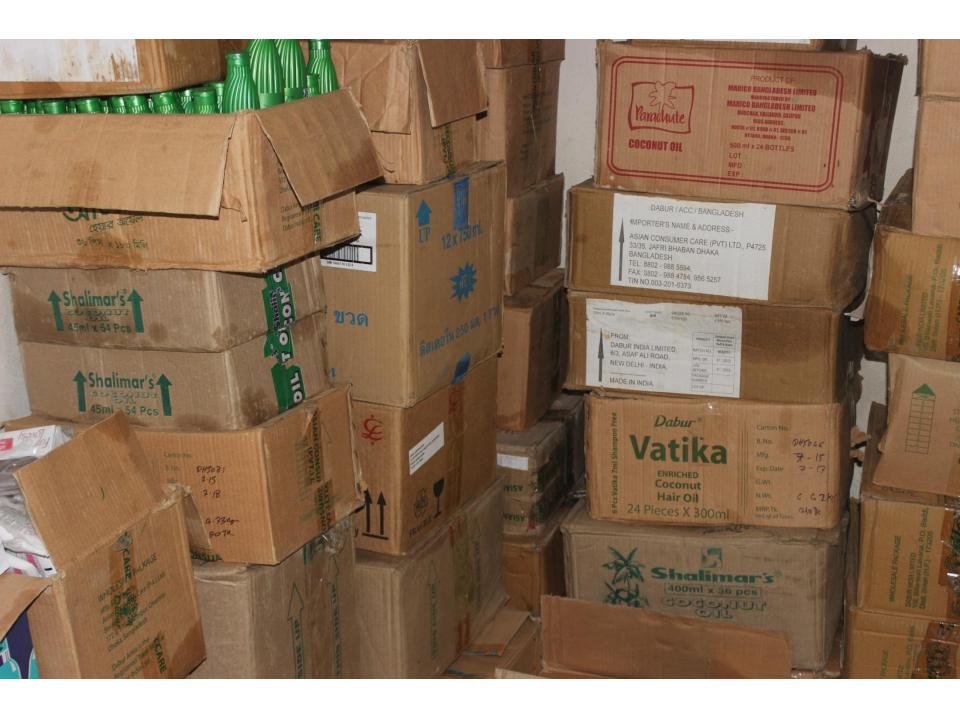

# Pictures

2364628

বিস্মিল্লাহির রাহমানির রাহিম

| Proposed Nobin Udyokta Business Info              |   |                                                                                                                                                                                                                                                                                                                                                                                                                                                                             |  |  |
|---------------------------------------------------|---|-----------------------------------------------------------------------------------------------------------------------------------------------------------------------------------------------------------------------------------------------------------------------------------------------------------------------------------------------------------------------------------------------------------------------------------------------------------------------------|--|--|
| Business Name                                     | : | H.B. ENTERPRISE                                                                                                                                                                                                                                                                                                                                                                                                                                                             |  |  |
| Location                                          | : | Shahibag, Savar, Dhaka                                                                                                                                                                                                                                                                                                                                                                                                                                                      |  |  |
| Total Investment in BDT                           | : | BDT 5,00,000                                                                                                                                                                                                                                                                                                                                                                                                                                                                |  |  |
| Financing                                         | : | Self BDT 3,50,000(from existing business) 70% Required Investment BDT 1,50,000(as equity) 30%                                                                                                                                                                                                                                                                                                                                                                               |  |  |
| Present salary/drawings from business (estimates) | : | BDT 5,000                                                                                                                                                                                                                                                                                                                                                                                                                                                                   |  |  |
| Proposed Salary                                   | : | BDT 5,000                                                                                                                                                                                                                                                                                                                                                                                                                                                                   |  |  |
| Size of shop                                      | : | 14 ft x 12 ft= 168 square ft                                                                                                                                                                                                                                                                                                                                                                                                                                                |  |  |
| Security of the shop                              | : | BDT 1,00,000                                                                                                                                                                                                                                                                                                                                                                                                                                                                |  |  |
| Implementation                                    | : | <ul> <li>The business is planned to be scaled up by investment in existing goods like; Coconut oil, Body spray, Tooth brush, Fairness cream, Shampoo, Lotion, Soap etc.</li> <li>Average 15% gain on sale.</li> <li>The business is operating by entrepreneur. Existing three employee.</li> <li>After getting equity fund two employee will be appointed.</li> <li>The shop is rented.</li> <li>Collects goods from Chalk bazaar &amp; different company agent.</li> </ul> |  |  |