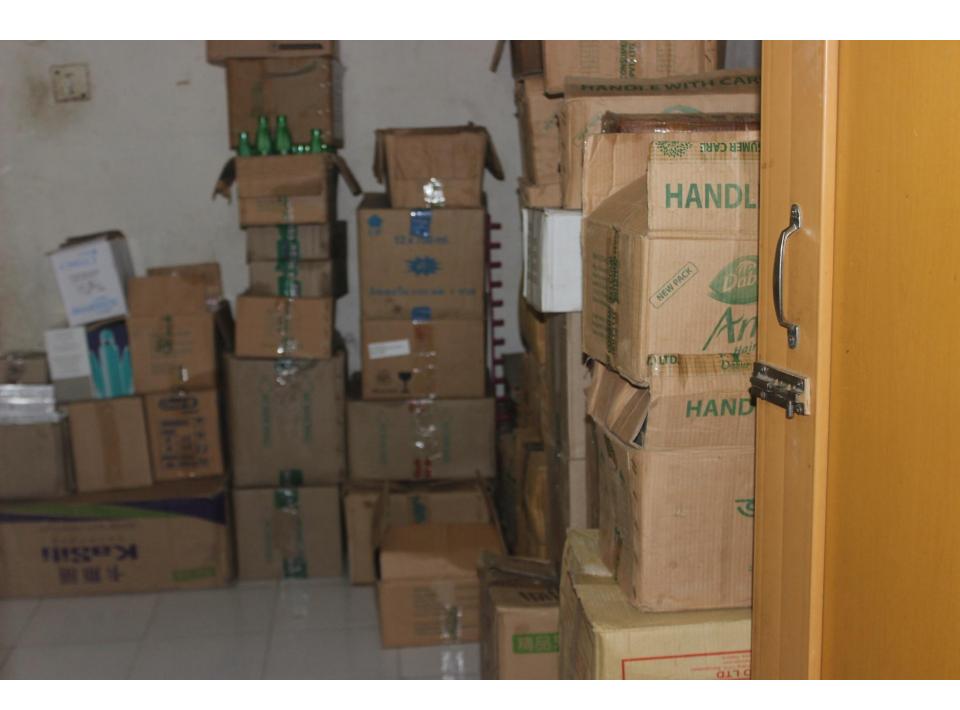

# Pictures

2364628

বিস্মিল্লাহির রাহমানির রাহিম

| Proposed Nobin Udyokta Business Info              |   |                                                                                                                                                                                                                                                                                                                                                                                                                                                                             |  |  |
|---------------------------------------------------|---|-----------------------------------------------------------------------------------------------------------------------------------------------------------------------------------------------------------------------------------------------------------------------------------------------------------------------------------------------------------------------------------------------------------------------------------------------------------------------------|--|--|
| Business Name                                     | : | H.B. ENTERPRISE                                                                                                                                                                                                                                                                                                                                                                                                                                                             |  |  |
| Location                                          | : | Shahibag, Savar, Dhaka                                                                                                                                                                                                                                                                                                                                                                                                                                                      |  |  |
| Total Investment in BDT                           | : | BDT 5,00,000                                                                                                                                                                                                                                                                                                                                                                                                                                                                |  |  |
| Financing                                         | : | Self BDT 3,50,000(from existing business) 70% Required Investment BDT 1,50,000(as equity) 30%                                                                                                                                                                                                                                                                                                                                                                               |  |  |
| Present salary/drawings from business (estimates) | : | BDT 5,000                                                                                                                                                                                                                                                                                                                                                                                                                                                                   |  |  |
| Proposed Salary                                   | : | BDT 5,000                                                                                                                                                                                                                                                                                                                                                                                                                                                                   |  |  |
| Size of shop                                      | : | 14 ft x 12 ft= 168 square ft                                                                                                                                                                                                                                                                                                                                                                                                                                                |  |  |
| Security of the shop                              | : | BDT 1,00,000                                                                                                                                                                                                                                                                                                                                                                                                                                                                |  |  |
| Implementation                                    | : | <ul> <li>The business is planned to be scaled up by investment in existing goods like; Coconut oil, Body spray, Tooth brush, Fairness cream, Shampoo, Lotion, Soap etc.</li> <li>Average 15% gain on sale.</li> <li>The business is operating by entrepreneur. Existing three employee.</li> <li>After getting equity fund two employee will be appointed.</li> <li>The shop is rented.</li> <li>Collects goods from Chalk bazaar &amp; different company agent.</li> </ul> |  |  |