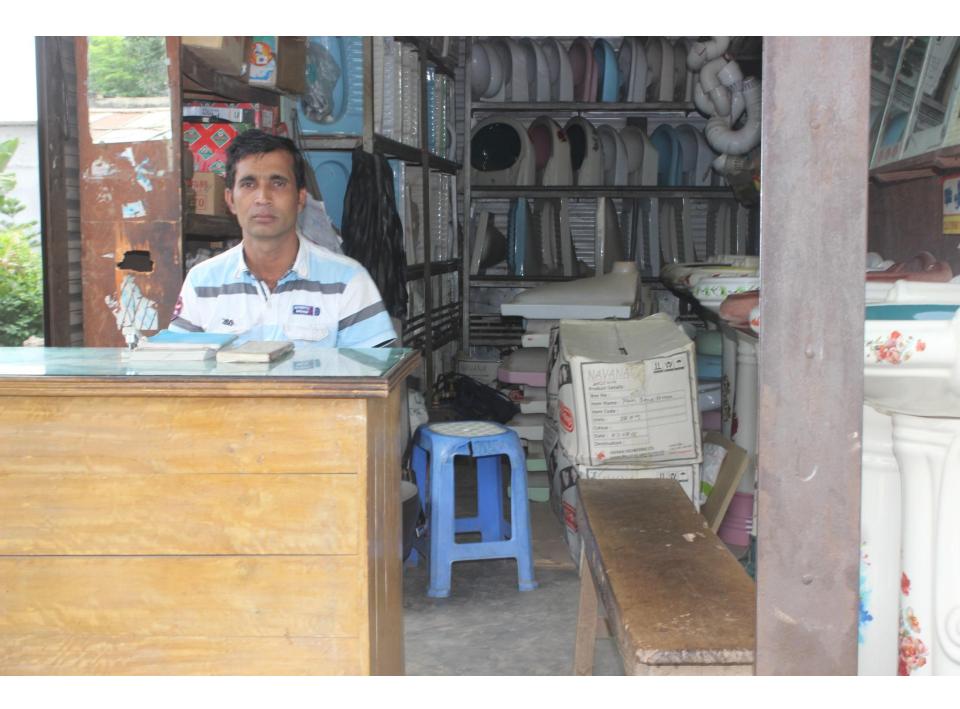

| Proposed Nobin Udyokta Business Info              |   |                                                                                                                                                                                                                                                                                                                                                                                                                                                          |  |  |
|---------------------------------------------------|---|----------------------------------------------------------------------------------------------------------------------------------------------------------------------------------------------------------------------------------------------------------------------------------------------------------------------------------------------------------------------------------------------------------------------------------------------------------|--|--|
| Business Name                                     | : | ANISHA SANITARY                                                                                                                                                                                                                                                                                                                                                                                                                                          |  |  |
| Location                                          | : | Waz Plaza, Kolma-1, Savar, Dhaka                                                                                                                                                                                                                                                                                                                                                                                                                         |  |  |
| Total Investment in BDT                           | : | BDT 4,67,000                                                                                                                                                                                                                                                                                                                                                                                                                                             |  |  |
| Financing                                         | : | Self BDT 3,17,000(from existing business) 68%                                                                                                                                                                                                                                                                                                                                                                                                            |  |  |
|                                                   |   | Required Investment BDT 1,50,000(as equity) 32%                                                                                                                                                                                                                                                                                                                                                                                                          |  |  |
| Present salary/drawings from business (estimates) | : | BDT 5,000                                                                                                                                                                                                                                                                                                                                                                                                                                                |  |  |
| Proposed Salary                                   | : | BDT 5,000                                                                                                                                                                                                                                                                                                                                                                                                                                                |  |  |
| Size of shop                                      | : | 20 ft x 10 ft= 200 square ft                                                                                                                                                                                                                                                                                                                                                                                                                             |  |  |
| Security of the shop                              | : | BDT 2,00,000                                                                                                                                                                                                                                                                                                                                                                                                                                             |  |  |
| Implementation                                    | : | <ul> <li>The business is planned to be scaled up by investment in existing goods like; PVC pipe, Basin, Pan, Fittings etc.</li> <li>Average 25% gain on sale.</li> <li>The business is operating by entrepreneur. Existing two employee.</li> <li>After getting equity fund one employee will be appointed</li> <li>The shop is rented.</li> <li>Collects goods from Dhaka &amp; different company.</li> <li>Agreed grace period is 4 months.</li> </ul> |  |  |

# Pictures

গণপ্রজাত্ত্রী বাংলাদেশ সরকার