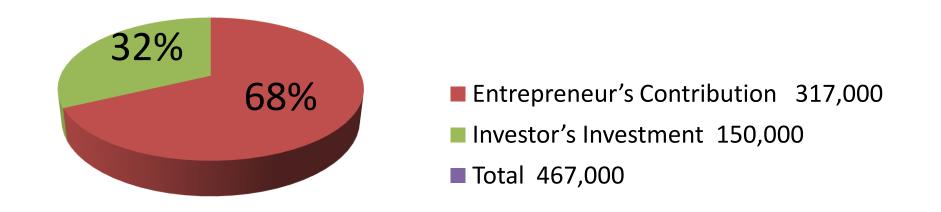

| Proposed Nobin Udyokta Business Info              |   |                                                                                                                                                                                                                                                                                                                                                                                                                                                          |  |  |
|---------------------------------------------------|---|----------------------------------------------------------------------------------------------------------------------------------------------------------------------------------------------------------------------------------------------------------------------------------------------------------------------------------------------------------------------------------------------------------------------------------------------------------|--|--|
| Business Name                                     | : | ANISHA SANITARY                                                                                                                                                                                                                                                                                                                                                                                                                                          |  |  |
| Location                                          | : | Waz Plaza, Kolma-1, Savar, Dhaka                                                                                                                                                                                                                                                                                                                                                                                                                         |  |  |
| Total Investment in BDT                           | : | BDT 4,67,000                                                                                                                                                                                                                                                                                                                                                                                                                                             |  |  |
| Financing                                         | : | Self BDT 3,17,000(from existing business) 68%                                                                                                                                                                                                                                                                                                                                                                                                            |  |  |
|                                                   |   | Required Investment BDT 1,50,000(as equity) 32%                                                                                                                                                                                                                                                                                                                                                                                                          |  |  |
| Present salary/drawings from business (estimates) | : | BDT 5,000                                                                                                                                                                                                                                                                                                                                                                                                                                                |  |  |
| Proposed Salary                                   | : | BDT 5,000                                                                                                                                                                                                                                                                                                                                                                                                                                                |  |  |
| Size of shop                                      | : | 20 ft x 10 ft= 200 square ft                                                                                                                                                                                                                                                                                                                                                                                                                             |  |  |
| Security of the shop                              | : | BDT 2,00,000                                                                                                                                                                                                                                                                                                                                                                                                                                             |  |  |
| Implementation                                    | : | <ul> <li>The business is planned to be scaled up by investment in existing goods like; PVC pipe, Basin, Pan, Fittings etc.</li> <li>Average 25% gain on sale.</li> <li>The business is operating by entrepreneur. Existing two employee.</li> <li>After getting equity fund one employee will be appointed</li> <li>The shop is rented.</li> <li>Collects goods from Dhaka &amp; different company.</li> <li>Agreed grace period is 4 months.</li> </ul> |  |  |

| investment Breakdown                        |         |         |         |  |  |
|---------------------------------------------|---------|---------|---------|--|--|
| Particulars Existing Proposed Proposed Tota |         |         |         |  |  |
| PVC pipe (500ft x 40)                       | 200,000 | 100,000 | 300,000 |  |  |
| Basin (10 x 4200)                           | 42,000  | 25,000  | 67,000  |  |  |
| Pan (50 x 500)                              | 25,000  | 0       | 25,000  |  |  |
| Fittings                                    | 50,000  | 25,000  | 75,000  |  |  |
| Total                                       | 317,000 | 150,000 | 467,000 |  |  |