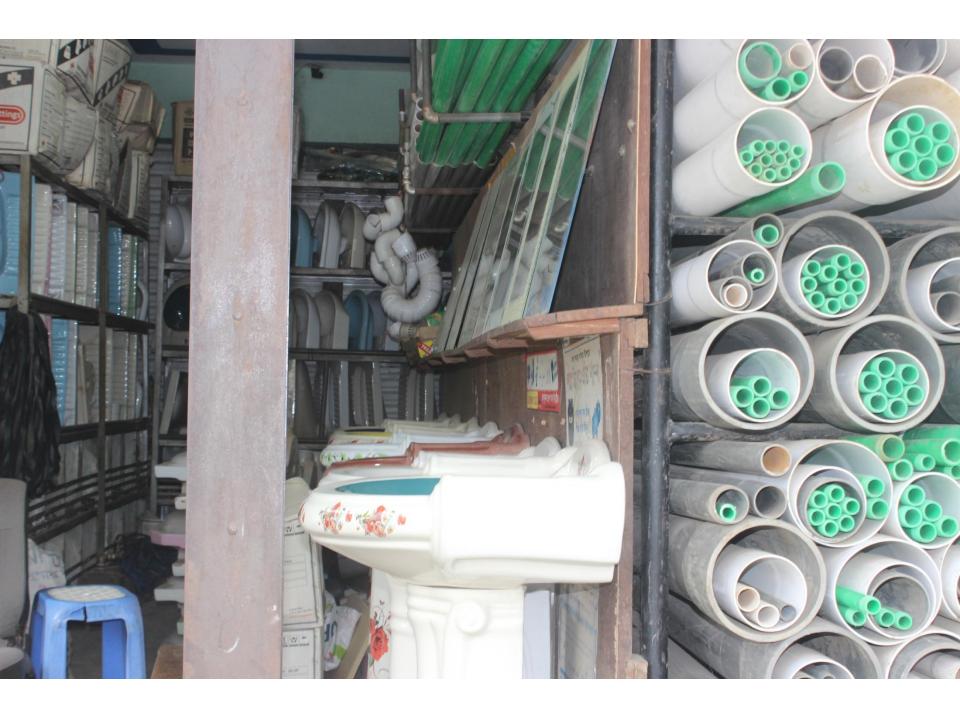

| Proposed Nobin Udyokta Business Info              |   |                                                                                                                                                                                                                                                                                                                                                                                                                                                          |  |  |
|---------------------------------------------------|---|----------------------------------------------------------------------------------------------------------------------------------------------------------------------------------------------------------------------------------------------------------------------------------------------------------------------------------------------------------------------------------------------------------------------------------------------------------|--|--|
| Business Name                                     | : | ANISHA SANITARY                                                                                                                                                                                                                                                                                                                                                                                                                                          |  |  |
| Location                                          | : | Waz Plaza, Kolma-1, Savar, Dhaka                                                                                                                                                                                                                                                                                                                                                                                                                         |  |  |
| Total Investment in BDT                           | : | BDT 4,67,000                                                                                                                                                                                                                                                                                                                                                                                                                                             |  |  |
| Financing                                         | : | Self BDT 3,17,000(from existing business) 68%                                                                                                                                                                                                                                                                                                                                                                                                            |  |  |
|                                                   |   | Required Investment BDT 1,50,000(as equity) 32%                                                                                                                                                                                                                                                                                                                                                                                                          |  |  |
| Present salary/drawings from business (estimates) | : | BDT 5,000                                                                                                                                                                                                                                                                                                                                                                                                                                                |  |  |
| Proposed Salary                                   | : | BDT 5,000                                                                                                                                                                                                                                                                                                                                                                                                                                                |  |  |
| Size of shop                                      | : | 20 ft x 10 ft= 200 square ft                                                                                                                                                                                                                                                                                                                                                                                                                             |  |  |
| Security of the shop                              | : | BDT 2,00,000                                                                                                                                                                                                                                                                                                                                                                                                                                             |  |  |
| Implementation                                    | : | <ul> <li>The business is planned to be scaled up by investment in existing goods like; PVC pipe, Basin, Pan, Fittings etc.</li> <li>Average 25% gain on sale.</li> <li>The business is operating by entrepreneur. Existing two employee.</li> <li>After getting equity fund one employee will be appointed</li> <li>The shop is rented.</li> <li>Collects goods from Dhaka &amp; different company.</li> <li>Agreed grace period is 4 months.</li> </ul> |  |  |

# Pictures

গণপ্রজাত্ত্রী বাংলাদেশ সরকার