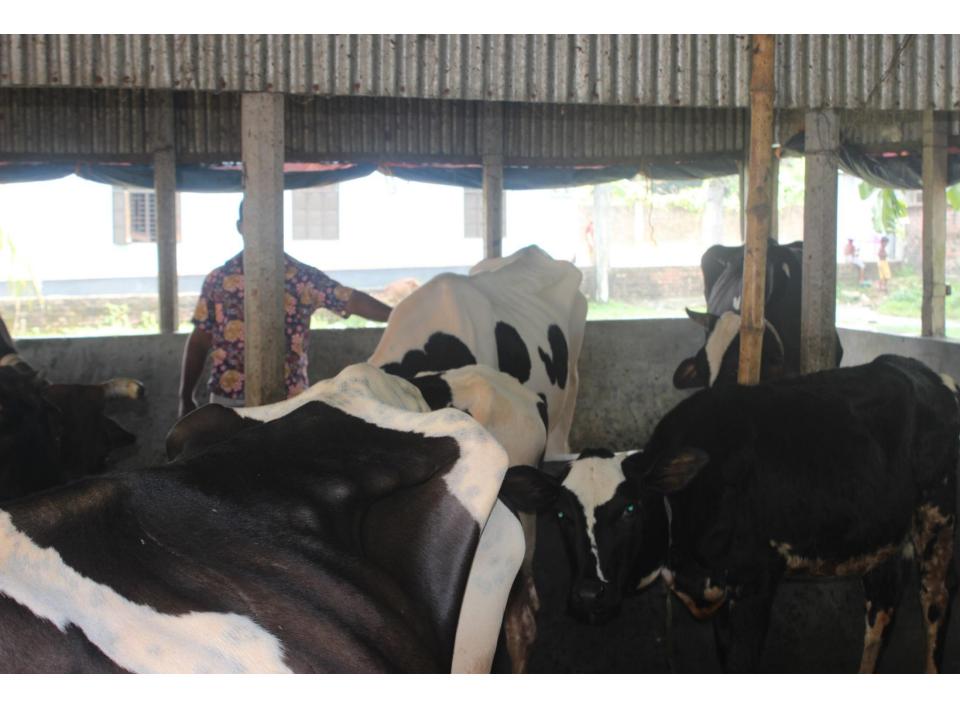

| Proposed Nobin Udyokta Business Info                 |   |                                                                                                                                                                                                                                                                                                                                                                                                                                                                                                                                                                                       |  |
|------------------------------------------------------|---|---------------------------------------------------------------------------------------------------------------------------------------------------------------------------------------------------------------------------------------------------------------------------------------------------------------------------------------------------------------------------------------------------------------------------------------------------------------------------------------------------------------------------------------------------------------------------------------|--|
| Business Name                                        | : | GAZI DAIRY FARM                                                                                                                                                                                                                                                                                                                                                                                                                                                                                                                                                                       |  |
| Location                                             | : | Beside Barboika Market, Gazipur.                                                                                                                                                                                                                                                                                                                                                                                                                                                                                                                                                      |  |
| Total Investment in BDT                              | : | BDT 10,00,000                                                                                                                                                                                                                                                                                                                                                                                                                                                                                                                                                                         |  |
| Financing                                            | : | Self BDT 7,00,000(from existing business) 70%<br>Required Investment BDT 3,00,000(as equity) 30%                                                                                                                                                                                                                                                                                                                                                                                                                                                                                      |  |
| Present salary/drawings<br>from business (estimates) | : | BDT 5,000                                                                                                                                                                                                                                                                                                                                                                                                                                                                                                                                                                             |  |
| Proposed Salary                                      | : | BDT 5,000                                                                                                                                                                                                                                                                                                                                                                                                                                                                                                                                                                             |  |
| Size of shop                                         | : | 40 ft x 50 ft= 2,000 square ft                                                                                                                                                                                                                                                                                                                                                                                                                                                                                                                                                        |  |
| Security of the shop                                 | : | -                                                                                                                                                                                                                                                                                                                                                                                                                                                                                                                                                                                     |  |
| Implementation                                       | : | <ul> <li>Currently run a dairy farm. Existing eight cow and four calf in this business.</li> <li>Milk Production is 7 liters per cow per day on an average.</li> <li>Selling price of milk is 50 taka per liter.</li> <li>After getting equity fund two cows will be purchased.</li> <li>The business is operating by entrepreneur. Existing three employee.</li> <li>After getting equity fund two employee will be appointed.</li> <li>The entrepreneur is owner of the farm.</li> <li>Purchase of cows from Sirajgonj, Pabna.</li> <li>Agreed grace period is 4 months.</li> </ul> |  |