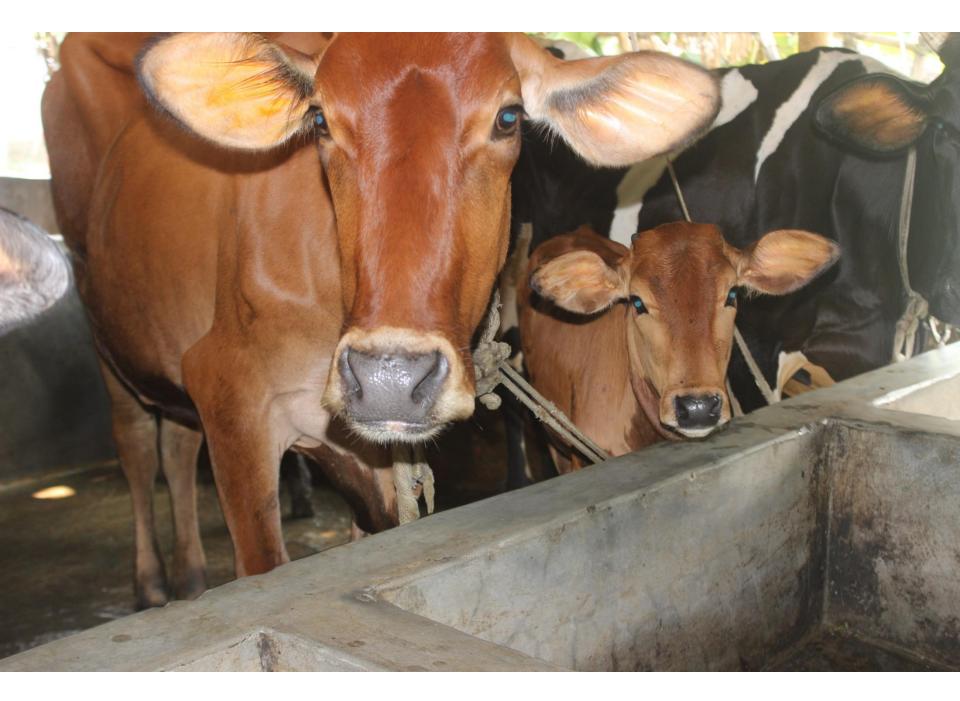

| Proposed Nobin Udyokta Business Info                 |   |                                                                                                                                                                                                                                                                                                                                                                                                                                                                                                                                                                                       |  |
|------------------------------------------------------|---|---------------------------------------------------------------------------------------------------------------------------------------------------------------------------------------------------------------------------------------------------------------------------------------------------------------------------------------------------------------------------------------------------------------------------------------------------------------------------------------------------------------------------------------------------------------------------------------|--|
| Business Name                                        | : | GAZI DAIRY FARM                                                                                                                                                                                                                                                                                                                                                                                                                                                                                                                                                                       |  |
| Location                                             | : | Beside Barboika Market, Gazipur.                                                                                                                                                                                                                                                                                                                                                                                                                                                                                                                                                      |  |
| Total Investment in BDT                              | : | BDT 10,00,000                                                                                                                                                                                                                                                                                                                                                                                                                                                                                                                                                                         |  |
| Financing                                            | : | Self BDT 7,00,000(from existing business) 70%<br>Required Investment BDT 3,00,000(as equity) 30%                                                                                                                                                                                                                                                                                                                                                                                                                                                                                      |  |
| Present salary/drawings<br>from business (estimates) | : | BDT 5,000                                                                                                                                                                                                                                                                                                                                                                                                                                                                                                                                                                             |  |
| Proposed Salary                                      | : | BDT 5,000                                                                                                                                                                                                                                                                                                                                                                                                                                                                                                                                                                             |  |
| Size of shop                                         | : | 40 ft x 50 ft= 2,000 square ft                                                                                                                                                                                                                                                                                                                                                                                                                                                                                                                                                        |  |
| Security of the shop                                 | : | -                                                                                                                                                                                                                                                                                                                                                                                                                                                                                                                                                                                     |  |
| Implementation                                       | : | <ul> <li>Currently run a dairy farm. Existing eight cow and four calf in this business.</li> <li>Milk Production is 7 liters per cow per day on an average.</li> <li>Selling price of milk is 50 taka per liter.</li> <li>After getting equity fund two cows will be purchased.</li> <li>The business is operating by entrepreneur. Existing three employee.</li> <li>After getting equity fund two employee will be appointed.</li> <li>The entrepreneur is owner of the farm.</li> <li>Purchase of cows from Sirajgonj, Pabna.</li> <li>Agreed grace period is 4 months.</li> </ul> |  |