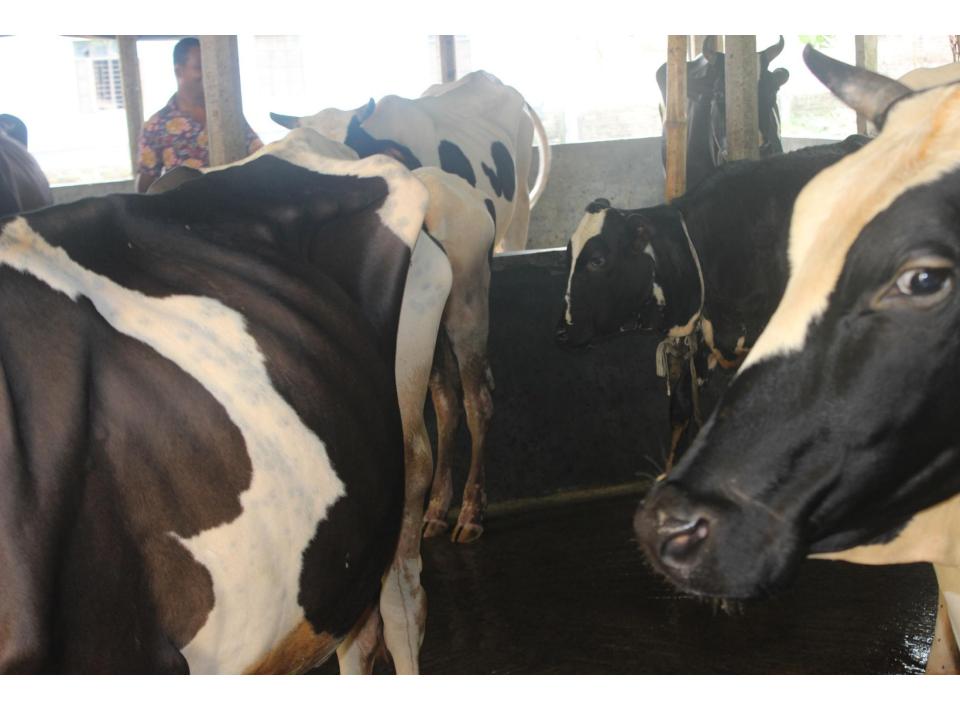

| Proposed Nobin Udyokta Business Info                 |   |                                                                                                                                                                                                                                                                                                                                                                                                                                                                                                                                                                                       |  |
|------------------------------------------------------|---|---------------------------------------------------------------------------------------------------------------------------------------------------------------------------------------------------------------------------------------------------------------------------------------------------------------------------------------------------------------------------------------------------------------------------------------------------------------------------------------------------------------------------------------------------------------------------------------|--|
| Business Name                                        | : | GAZI DAIRY FARM                                                                                                                                                                                                                                                                                                                                                                                                                                                                                                                                                                       |  |
| Location                                             | : | Beside Barboika Market, Gazipur.                                                                                                                                                                                                                                                                                                                                                                                                                                                                                                                                                      |  |
| Total Investment in BDT                              | : | BDT 10,00,000                                                                                                                                                                                                                                                                                                                                                                                                                                                                                                                                                                         |  |
| Financing                                            | : | Self BDT 7,00,000(from existing business) 70%<br>Required Investment BDT 3,00,000(as equity) 30%                                                                                                                                                                                                                                                                                                                                                                                                                                                                                      |  |
| Present salary/drawings<br>from business (estimates) | : | BDT 5,000                                                                                                                                                                                                                                                                                                                                                                                                                                                                                                                                                                             |  |
| Proposed Salary                                      | : | BDT 5,000                                                                                                                                                                                                                                                                                                                                                                                                                                                                                                                                                                             |  |
| Size of shop                                         | : | 40 ft x 50 ft= 2,000 square ft                                                                                                                                                                                                                                                                                                                                                                                                                                                                                                                                                        |  |
| Security of the shop                                 | : | -                                                                                                                                                                                                                                                                                                                                                                                                                                                                                                                                                                                     |  |
| Implementation                                       | : | <ul> <li>Currently run a dairy farm. Existing eight cow and four calf in this business.</li> <li>Milk Production is 7 liters per cow per day on an average.</li> <li>Selling price of milk is 50 taka per liter.</li> <li>After getting equity fund two cows will be purchased.</li> <li>The business is operating by entrepreneur. Existing three employee.</li> <li>After getting equity fund two employee will be appointed.</li> <li>The entrepreneur is owner of the farm.</li> <li>Purchase of cows from Sirajgonj, Pabna.</li> <li>Agreed grace period is 4 months.</li> </ul> |  |