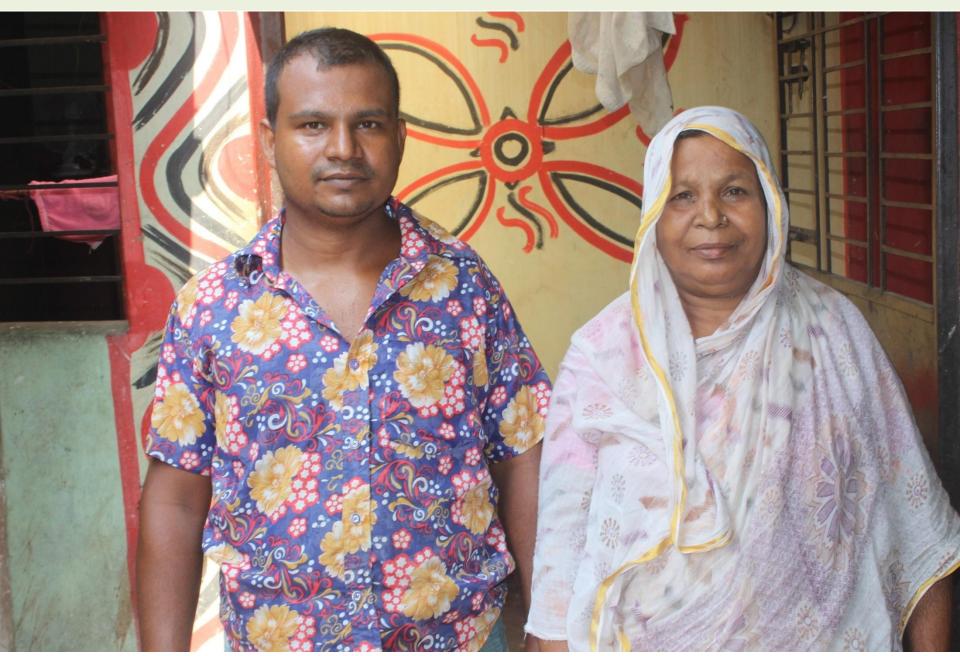

remeta : le (12) esta arooso argan prara arosmy En 6 annu promo unof l'ar वारि पार्ड्य हा गुरुपत्र हार्ट्य रहा है।

17026

(auti a vata Trat

Jon SIRES

91a/20

tragar (dorig

her the TU Jent

रखना

08/00/20

গণপ্রজাতন্ত্রী বাংলাদেশ সরকার Government of the People's Republic of Bangladesh NATIONAL ID CARD / জাতীয় পরিচয় পত্র

নাম: আব্দুস সালাম গাজী Name: ABDUS SALAM GAZI পিতা: মোঃ জয়নাল গাজী মাতা: সালেহা খাতুন Date of Birth: 01 Sep 1988 ID NO: 3313023745270

এই কাৰ্ডটি গণগ্ৰন্ধান্তন্নী বাংলাদেশ সরকারের সম্পত্তি। কার্ডটি ব্যবহারকারী ব্যাতীত অন্য ्काथात भारत्वा त्याम निकारिष्ट रणावे व्यक्तिम क्रमा रमधात क्रमा वसुरताथ कता दरणा ঠিকানা: গ্রাম/রাস্তা: বারবৈকা, ইটাহাটা, ভারুমর: চন্দনা - ১৭০২, গ্রাজীপুর সদর, 7767-6 প্রদানকারী কর্তৃপঞ্চের স্বাক্ষর প্রদানের তারিখ: ২৯/০৮/২০০৮

# **FAMILY PICTURE**