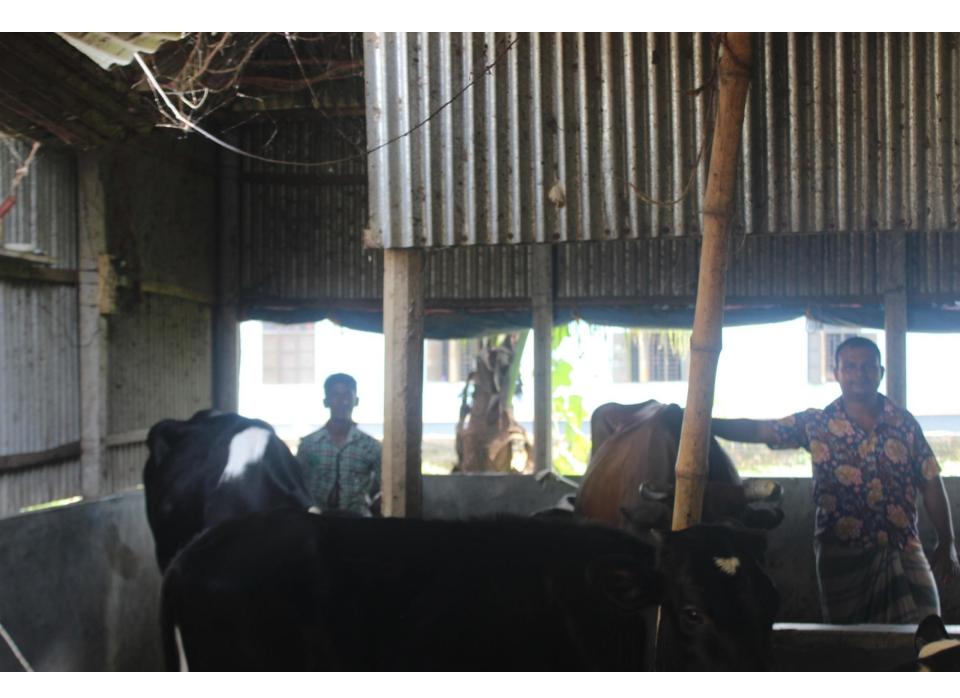

| Proposed Nobin Udyokta Business Info                 |   |                                                                                                                                                                                                                                                                                                                                                                                                                                                                                                                                                                                       |  |
|------------------------------------------------------|---|---------------------------------------------------------------------------------------------------------------------------------------------------------------------------------------------------------------------------------------------------------------------------------------------------------------------------------------------------------------------------------------------------------------------------------------------------------------------------------------------------------------------------------------------------------------------------------------|--|
| Business Name                                        | : | GAZI DAIRY FARM                                                                                                                                                                                                                                                                                                                                                                                                                                                                                                                                                                       |  |
| Location                                             | : | Beside Barboika Market, Gazipur.                                                                                                                                                                                                                                                                                                                                                                                                                                                                                                                                                      |  |
| Total Investment in BDT                              | : | BDT 10,00,000                                                                                                                                                                                                                                                                                                                                                                                                                                                                                                                                                                         |  |
| Financing                                            | : | Self BDT 7,00,000(from existing business) 70%<br>Required Investment BDT 3,00,000(as equity) 30%                                                                                                                                                                                                                                                                                                                                                                                                                                                                                      |  |
| Present salary/drawings<br>from business (estimates) | : | BDT 5,000                                                                                                                                                                                                                                                                                                                                                                                                                                                                                                                                                                             |  |
| Proposed Salary                                      | : | BDT 5,000                                                                                                                                                                                                                                                                                                                                                                                                                                                                                                                                                                             |  |
| Size of shop                                         | : | 40 ft x 50 ft= 2,000 square ft                                                                                                                                                                                                                                                                                                                                                                                                                                                                                                                                                        |  |
| Security of the shop                                 | : | -                                                                                                                                                                                                                                                                                                                                                                                                                                                                                                                                                                                     |  |
| Implementation                                       | : | <ul> <li>Currently run a dairy farm. Existing eight cow and four calf in this business.</li> <li>Milk Production is 7 liters per cow per day on an average.</li> <li>Selling price of milk is 50 taka per liter.</li> <li>After getting equity fund two cows will be purchased.</li> <li>The business is operating by entrepreneur. Existing three employee.</li> <li>After getting equity fund two employee will be appointed.</li> <li>The entrepreneur is owner of the farm.</li> <li>Purchase of cows from Sirajgonj, Pabna.</li> <li>Agreed grace period is 4 months.</li> </ul> |  |