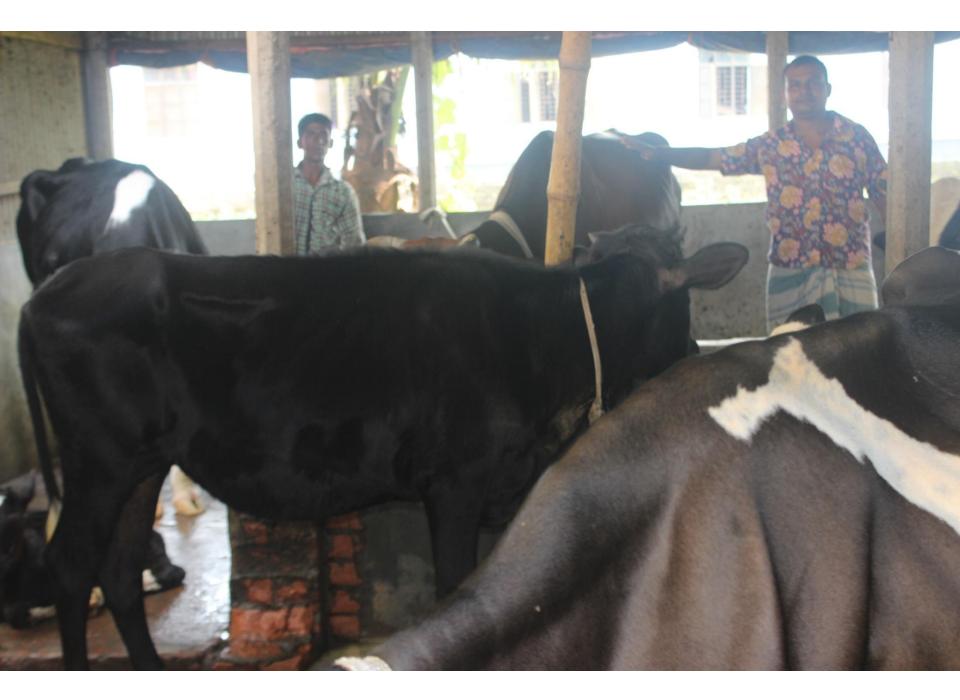

| Proposed Nobin Udyokta Business Info                 |   |                                                                                                                                                                                                                                                                                                                                                                                                                                                                                                                                                                                       |  |
|------------------------------------------------------|---|---------------------------------------------------------------------------------------------------------------------------------------------------------------------------------------------------------------------------------------------------------------------------------------------------------------------------------------------------------------------------------------------------------------------------------------------------------------------------------------------------------------------------------------------------------------------------------------|--|
| Business Name                                        | : | GAZI DAIRY FARM                                                                                                                                                                                                                                                                                                                                                                                                                                                                                                                                                                       |  |
| Location                                             | : | Beside Barboika Market, Gazipur.                                                                                                                                                                                                                                                                                                                                                                                                                                                                                                                                                      |  |
| Total Investment in BDT                              | : | BDT 10,00,000                                                                                                                                                                                                                                                                                                                                                                                                                                                                                                                                                                         |  |
| Financing                                            | : | Self BDT 7,00,000(from existing business) 70%<br>Required Investment BDT 3,00,000(as equity) 30%                                                                                                                                                                                                                                                                                                                                                                                                                                                                                      |  |
| Present salary/drawings<br>from business (estimates) | : | BDT 5,000                                                                                                                                                                                                                                                                                                                                                                                                                                                                                                                                                                             |  |
| Proposed Salary                                      | : | BDT 5,000                                                                                                                                                                                                                                                                                                                                                                                                                                                                                                                                                                             |  |
| Size of shop                                         | : | 40 ft x 50 ft= 2,000 square ft                                                                                                                                                                                                                                                                                                                                                                                                                                                                                                                                                        |  |
| Security of the shop                                 | : | -                                                                                                                                                                                                                                                                                                                                                                                                                                                                                                                                                                                     |  |
| Implementation                                       | : | <ul> <li>Currently run a dairy farm. Existing eight cow and four calf in this business.</li> <li>Milk Production is 7 liters per cow per day on an average.</li> <li>Selling price of milk is 50 taka per liter.</li> <li>After getting equity fund two cows will be purchased.</li> <li>The business is operating by entrepreneur. Existing three employee.</li> <li>After getting equity fund two employee will be appointed.</li> <li>The entrepreneur is owner of the farm.</li> <li>Purchase of cows from Sirajgonj, Pabna.</li> <li>Agreed grace period is 4 months.</li> </ul> |  |