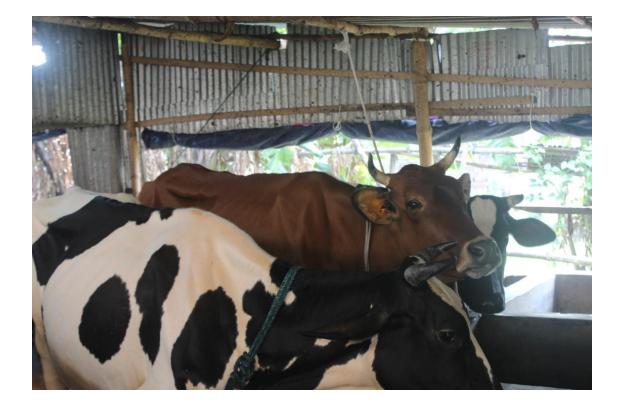

| Proposed Nobin Udyokta Business Info                 |   |                                                                                                                                                                                                                                                                                                                                                                                                                                                                                                                                                                                       |  |
|------------------------------------------------------|---|---------------------------------------------------------------------------------------------------------------------------------------------------------------------------------------------------------------------------------------------------------------------------------------------------------------------------------------------------------------------------------------------------------------------------------------------------------------------------------------------------------------------------------------------------------------------------------------|--|
| Business Name                                        | : | GAZI DAIRY FARM                                                                                                                                                                                                                                                                                                                                                                                                                                                                                                                                                                       |  |
| Location                                             | : | Beside Barboika Market, Gazipur.                                                                                                                                                                                                                                                                                                                                                                                                                                                                                                                                                      |  |
| Total Investment in BDT                              | : | BDT 10,00,000                                                                                                                                                                                                                                                                                                                                                                                                                                                                                                                                                                         |  |
| Financing                                            | : | Self BDT 7,00,000(from existing business) 70%<br>Required Investment BDT 3,00,000(as equity) 30%                                                                                                                                                                                                                                                                                                                                                                                                                                                                                      |  |
| Present salary/drawings<br>from business (estimates) | : | BDT 5,000                                                                                                                                                                                                                                                                                                                                                                                                                                                                                                                                                                             |  |
| Proposed Salary                                      | : | BDT 5,000                                                                                                                                                                                                                                                                                                                                                                                                                                                                                                                                                                             |  |
| Size of shop                                         | : | 40 ft x 50 ft= 2,000 square ft                                                                                                                                                                                                                                                                                                                                                                                                                                                                                                                                                        |  |
| Security of the shop                                 | : | -                                                                                                                                                                                                                                                                                                                                                                                                                                                                                                                                                                                     |  |
| Implementation                                       | : | <ul> <li>Currently run a dairy farm. Existing eight cow and four calf in this business.</li> <li>Milk Production is 7 liters per cow per day on an average.</li> <li>Selling price of milk is 50 taka per liter.</li> <li>After getting equity fund two cows will be purchased.</li> <li>The business is operating by entrepreneur. Existing three employee.</li> <li>After getting equity fund two employee will be appointed.</li> <li>The entrepreneur is owner of the farm.</li> <li>Purchase of cows from Sirajgonj, Pabna.</li> <li>Agreed grace period is 4 months.</li> </ul> |  |