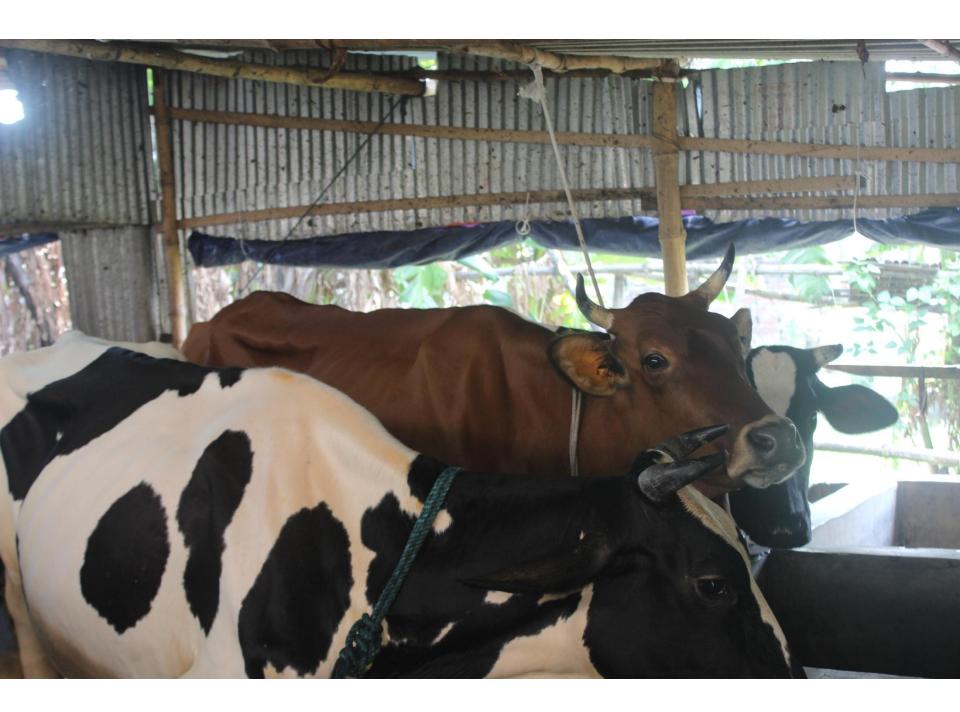

| Proposed Nobin Udyokta Business Info                 |   |                                                                                                                                                                                                                                                                                                                                                                                                                                                                                                                                                                                       |  |
|------------------------------------------------------|---|---------------------------------------------------------------------------------------------------------------------------------------------------------------------------------------------------------------------------------------------------------------------------------------------------------------------------------------------------------------------------------------------------------------------------------------------------------------------------------------------------------------------------------------------------------------------------------------|--|
| Business Name                                        | : | GAZI DAIRY FARM                                                                                                                                                                                                                                                                                                                                                                                                                                                                                                                                                                       |  |
| Location                                             | : | Beside Barboika Market, Gazipur.                                                                                                                                                                                                                                                                                                                                                                                                                                                                                                                                                      |  |
| Total Investment in BDT                              | : | BDT 10,00,000                                                                                                                                                                                                                                                                                                                                                                                                                                                                                                                                                                         |  |
| Financing                                            | : | Self BDT 7,00,000(from existing business) 70%<br>Required Investment BDT 3,00,000(as equity) 30%                                                                                                                                                                                                                                                                                                                                                                                                                                                                                      |  |
| Present salary/drawings<br>from business (estimates) | : | BDT 5,000                                                                                                                                                                                                                                                                                                                                                                                                                                                                                                                                                                             |  |
| Proposed Salary                                      | : | BDT 5,000                                                                                                                                                                                                                                                                                                                                                                                                                                                                                                                                                                             |  |
| Size of shop                                         | : | 40 ft x 50 ft= 2,000 square ft                                                                                                                                                                                                                                                                                                                                                                                                                                                                                                                                                        |  |
| Security of the shop                                 | : | -                                                                                                                                                                                                                                                                                                                                                                                                                                                                                                                                                                                     |  |
| Implementation                                       | : | <ul> <li>Currently run a dairy farm. Existing eight cow and four calf in this business.</li> <li>Milk Production is 7 liters per cow per day on an average.</li> <li>Selling price of milk is 50 taka per liter.</li> <li>After getting equity fund two cows will be purchased.</li> <li>The business is operating by entrepreneur. Existing three employee.</li> <li>After getting equity fund two employee will be appointed.</li> <li>The entrepreneur is owner of the farm.</li> <li>Purchase of cows from Sirajgonj, Pabna.</li> <li>Agreed grace period is 4 months.</li> </ul> |  |