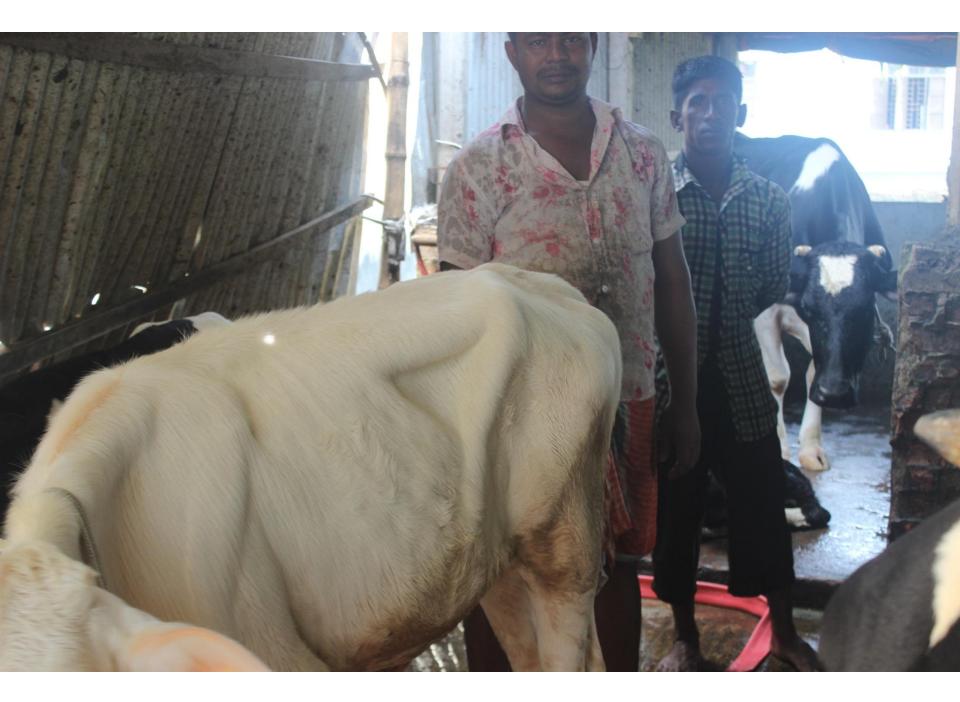

| Proposed Nobin Udyokta Business Info                 |   |                                                                                                                                                                                                                                                                                                                                                                                                                                                                                                                                                                                       |  |
|------------------------------------------------------|---|---------------------------------------------------------------------------------------------------------------------------------------------------------------------------------------------------------------------------------------------------------------------------------------------------------------------------------------------------------------------------------------------------------------------------------------------------------------------------------------------------------------------------------------------------------------------------------------|--|
| Business Name                                        | : | GAZI DAIRY FARM                                                                                                                                                                                                                                                                                                                                                                                                                                                                                                                                                                       |  |
| Location                                             | : | Beside Barboika Market, Gazipur.                                                                                                                                                                                                                                                                                                                                                                                                                                                                                                                                                      |  |
| Total Investment in BDT                              | : | BDT 10,00,000                                                                                                                                                                                                                                                                                                                                                                                                                                                                                                                                                                         |  |
| Financing                                            | : | Self BDT 7,00,000(from existing business) 70%<br>Required Investment BDT 3,00,000(as equity) 30%                                                                                                                                                                                                                                                                                                                                                                                                                                                                                      |  |
| Present salary/drawings<br>from business (estimates) | : | BDT 5,000                                                                                                                                                                                                                                                                                                                                                                                                                                                                                                                                                                             |  |
| Proposed Salary                                      | : | BDT 5,000                                                                                                                                                                                                                                                                                                                                                                                                                                                                                                                                                                             |  |
| Size of shop                                         | : | 40 ft x 50 ft= 2,000 square ft                                                                                                                                                                                                                                                                                                                                                                                                                                                                                                                                                        |  |
| Security of the shop                                 | : | -                                                                                                                                                                                                                                                                                                                                                                                                                                                                                                                                                                                     |  |
| Implementation                                       | : | <ul> <li>Currently run a dairy farm. Existing eight cow and four calf in this business.</li> <li>Milk Production is 7 liters per cow per day on an average.</li> <li>Selling price of milk is 50 taka per liter.</li> <li>After getting equity fund two cows will be purchased.</li> <li>The business is operating by entrepreneur. Existing three employee.</li> <li>After getting equity fund two employee will be appointed.</li> <li>The entrepreneur is owner of the farm.</li> <li>Purchase of cows from Sirajgonj, Pabna.</li> <li>Agreed grace period is 4 months.</li> </ul> |  |