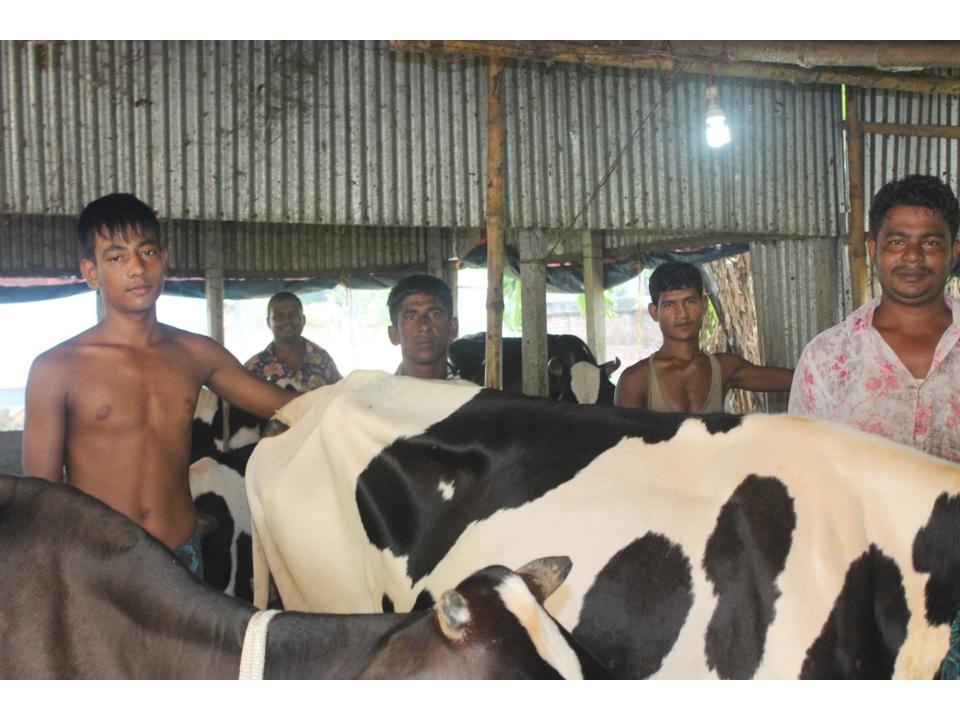

| Proposed Nobin Udyokta Business Info                 |   |                                                                                                                                                                                                                                                                                                                                                                                                                                                                                                                                                                                       |  |
|------------------------------------------------------|---|---------------------------------------------------------------------------------------------------------------------------------------------------------------------------------------------------------------------------------------------------------------------------------------------------------------------------------------------------------------------------------------------------------------------------------------------------------------------------------------------------------------------------------------------------------------------------------------|--|
| Business Name                                        | : | GAZI DAIRY FARM                                                                                                                                                                                                                                                                                                                                                                                                                                                                                                                                                                       |  |
| Location                                             | : | Beside Barboika Market, Gazipur.                                                                                                                                                                                                                                                                                                                                                                                                                                                                                                                                                      |  |
| Total Investment in BDT                              | : | BDT 10,00,000                                                                                                                                                                                                                                                                                                                                                                                                                                                                                                                                                                         |  |
| Financing                                            | : | Self BDT 7,00,000(from existing business) 70%<br>Required Investment BDT 3,00,000(as equity) 30%                                                                                                                                                                                                                                                                                                                                                                                                                                                                                      |  |
| Present salary/drawings<br>from business (estimates) | : | BDT 5,000                                                                                                                                                                                                                                                                                                                                                                                                                                                                                                                                                                             |  |
| Proposed Salary                                      | : | BDT 5,000                                                                                                                                                                                                                                                                                                                                                                                                                                                                                                                                                                             |  |
| Size of shop                                         | : | 40 ft x 50 ft= 2,000 square ft                                                                                                                                                                                                                                                                                                                                                                                                                                                                                                                                                        |  |
| Security of the shop                                 | : | -                                                                                                                                                                                                                                                                                                                                                                                                                                                                                                                                                                                     |  |
| Implementation                                       | : | <ul> <li>Currently run a dairy farm. Existing eight cow and four calf in this business.</li> <li>Milk Production is 7 liters per cow per day on an average.</li> <li>Selling price of milk is 50 taka per liter.</li> <li>After getting equity fund two cows will be purchased.</li> <li>The business is operating by entrepreneur. Existing three employee.</li> <li>After getting equity fund two employee will be appointed.</li> <li>The entrepreneur is owner of the farm.</li> <li>Purchase of cows from Sirajgonj, Pabna.</li> <li>Agreed grace period is 4 months.</li> </ul> |  |