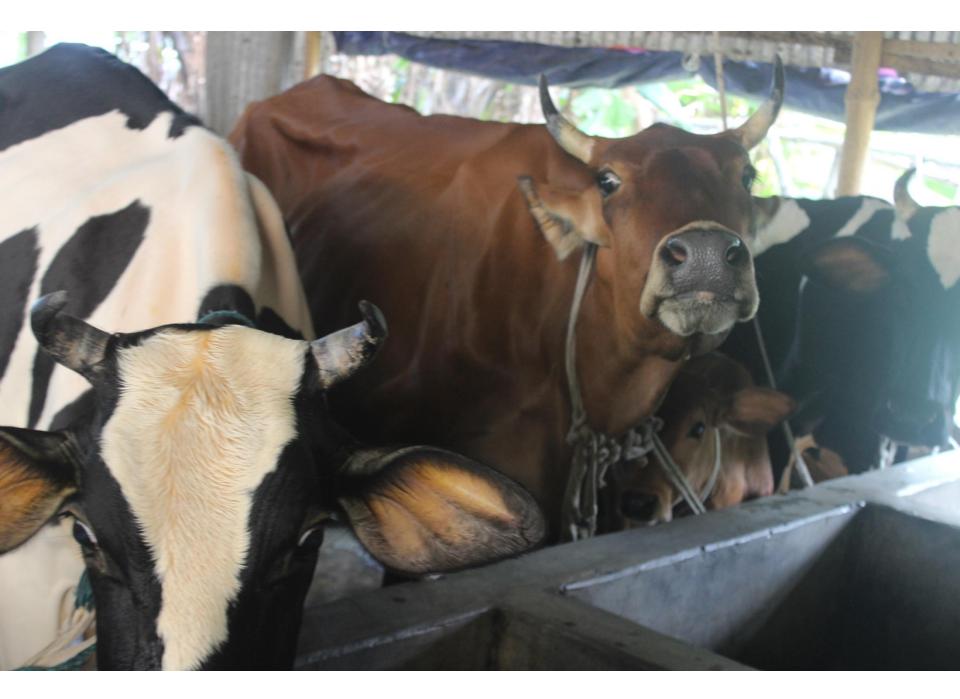

| Proposed Nobin Udyokta Business Info                 |   |                                                                                                                                                                                                                                                                                                                                                                                                                                                                                                                                                                                       |  |
|------------------------------------------------------|---|---------------------------------------------------------------------------------------------------------------------------------------------------------------------------------------------------------------------------------------------------------------------------------------------------------------------------------------------------------------------------------------------------------------------------------------------------------------------------------------------------------------------------------------------------------------------------------------|--|
| Business Name                                        | : | GAZI DAIRY FARM                                                                                                                                                                                                                                                                                                                                                                                                                                                                                                                                                                       |  |
| Location                                             | : | Beside Barboika Market, Gazipur.                                                                                                                                                                                                                                                                                                                                                                                                                                                                                                                                                      |  |
| Total Investment in BDT                              | : | BDT 10,00,000                                                                                                                                                                                                                                                                                                                                                                                                                                                                                                                                                                         |  |
| Financing                                            | : | Self BDT 7,00,000(from existing business) 70%<br>Required Investment BDT 3,00,000(as equity) 30%                                                                                                                                                                                                                                                                                                                                                                                                                                                                                      |  |
| Present salary/drawings<br>from business (estimates) | : | BDT 5,000                                                                                                                                                                                                                                                                                                                                                                                                                                                                                                                                                                             |  |
| Proposed Salary                                      | : | BDT 5,000                                                                                                                                                                                                                                                                                                                                                                                                                                                                                                                                                                             |  |
| Size of shop                                         | : | 40 ft x 50 ft= 2,000 square ft                                                                                                                                                                                                                                                                                                                                                                                                                                                                                                                                                        |  |
| Security of the shop                                 | : | -                                                                                                                                                                                                                                                                                                                                                                                                                                                                                                                                                                                     |  |
| Implementation                                       | : | <ul> <li>Currently run a dairy farm. Existing eight cow and four calf in this business.</li> <li>Milk Production is 7 liters per cow per day on an average.</li> <li>Selling price of milk is 50 taka per liter.</li> <li>After getting equity fund two cows will be purchased.</li> <li>The business is operating by entrepreneur. Existing three employee.</li> <li>After getting equity fund two employee will be appointed.</li> <li>The entrepreneur is owner of the farm.</li> <li>Purchase of cows from Sirajgonj, Pabna.</li> <li>Agreed grace period is 4 months.</li> </ul> |  |