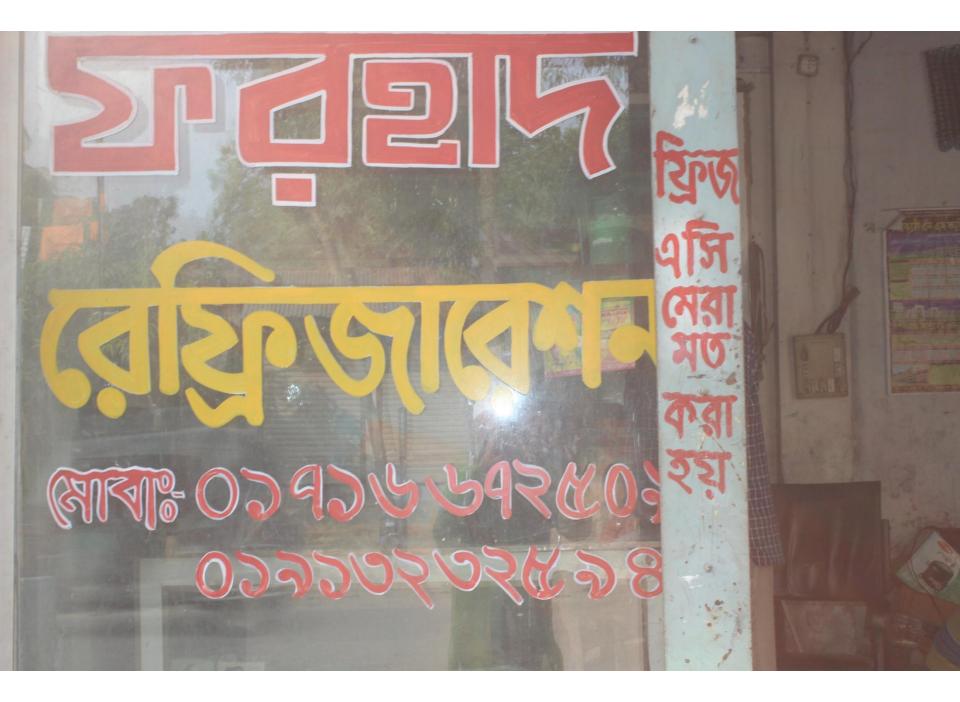

#### Proposed NU Business Name: FARHAD REFRIGERATION

Project identification and prepared by: MD. Kazem Uddin, Bason Unit, Dhaka

Project verified by: MD. Rofiqul Islam

Samajik Byabosha Ltd.

| Brief Bio of The Proposed Nobin Udyokta                                                                                                                        |     |                                                                                                                                                                                                                      |  |  |
|----------------------------------------------------------------------------------------------------------------------------------------------------------------|-----|----------------------------------------------------------------------------------------------------------------------------------------------------------------------------------------------------------------------|--|--|
| Name                                                                                                                                                           | :   | FARHAD                                                                                                                                                                                                               |  |  |
| Age                                                                                                                                                            | :   | 20-10-1983 (32 Years)                                                                                                                                                                                                |  |  |
| Education, till to date                                                                                                                                        | :   | Class Ten                                                                                                                                                                                                            |  |  |
| Marital status                                                                                                                                                 | :   | Married                                                                                                                                                                                                              |  |  |
| Children                                                                                                                                                       | :   | 2 Daughter                                                                                                                                                                                                           |  |  |
| No. of siblings:                                                                                                                                               | :   | 5 Brothers                                                                                                                                                                                                           |  |  |
| Address                                                                                                                                                        | :   | Vill:Chapulia, P.O: BOF, P.S: Gazipur Sadar, Dist: Gazipur                                                                                                                                                           |  |  |
| Parent's and GB related Info<br>(i) Who is GB member<br>(ii) Mother's name<br>(iii) Father's name<br>(iv) GB member's info                                     | :   | Mother Father Father FATEMA BEGUM<br>FATEMA BEGUM<br>ABDUL AWAL<br>Branch: Prohladpur, Centre # 25(Female),<br>Member ID: 3941, Group No: 08<br>Member since: 03-02-2007 <i>(8Years)</i><br>First Ioan: 10,000 taka. |  |  |
| Further Information:<br>(v) Who pays GB loan installment<br>(vi) Mobile lady<br>(vii) Grameen Education Loan<br>(viii) Any other loan like GB,<br>BRAC ASA etc | : : | Existing Loan: BDT 40,000, Outstanding loan: BDT 35,600<br>Mother<br>No<br>No<br>No                                                                                                                                  |  |  |

| Proposed Nobin Udyokta Business Info                 |   |                                                                                                                                                                                                                                                                                                                                                                             |  |  |
|------------------------------------------------------|---|-----------------------------------------------------------------------------------------------------------------------------------------------------------------------------------------------------------------------------------------------------------------------------------------------------------------------------------------------------------------------------|--|--|
| Business Name                                        | : | FARHAD REFRIGERATION                                                                                                                                                                                                                                                                                                                                                        |  |  |
| Location                                             | : | Fakir Bari Road, Duet, Joydebpur, Gazipur.                                                                                                                                                                                                                                                                                                                                  |  |  |
| Total Investment in BDT                              | : | BDT 3,00,000                                                                                                                                                                                                                                                                                                                                                                |  |  |
| Financing                                            | : | Self BDT 1,50,000(from existing business) 50%                                                                                                                                                                                                                                                                                                                               |  |  |
|                                                      |   | Required Investment BDT 1,50,000(as equity) 50%                                                                                                                                                                                                                                                                                                                             |  |  |
| Present salary/drawings<br>from business (estimates) | : | BDT 5,000                                                                                                                                                                                                                                                                                                                                                                   |  |  |
| Proposed Salary                                      | : | BDT 5,000                                                                                                                                                                                                                                                                                                                                                                   |  |  |
| Size of shop                                         | : | 32 ft x 13 ft= 416 square ft                                                                                                                                                                                                                                                                                                                                                |  |  |
| Security of the shop                                 | : | BDT 10,000                                                                                                                                                                                                                                                                                                                                                                  |  |  |
| Implementation                                       | • | <ul> <li>Fridge accessories selling and fridge repairing here.</li> <li>Average 10% gain on sale.</li> <li>The business is operating by entrepreneur. Existing three employee.</li> <li>After getting equity fund one employee will be appointed.</li> <li>The shop is rented.</li> <li>Collects goods from Joydebpur.</li> <li>Agreed grace period is 4 months.</li> </ul> |  |  |