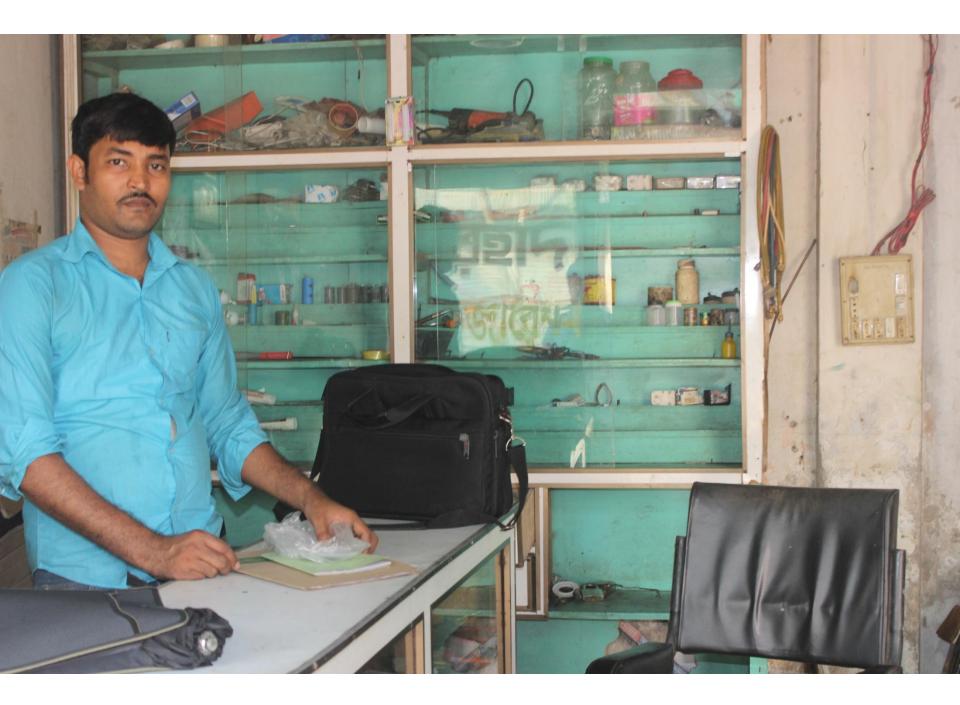

| Proposed Nobin Udyokta Business Info                 |   |                                                                                                                                                                                                                                                                                                                                                                             |  |  |
|------------------------------------------------------|---|-----------------------------------------------------------------------------------------------------------------------------------------------------------------------------------------------------------------------------------------------------------------------------------------------------------------------------------------------------------------------------|--|--|
| Business Name                                        | : | FARHAD REFRIGERATION                                                                                                                                                                                                                                                                                                                                                        |  |  |
| Location                                             | : | Fakir Bari Road, Duet, Joydebpur, Gazipur.                                                                                                                                                                                                                                                                                                                                  |  |  |
| Total Investment in BDT                              | : | BDT 3,00,000                                                                                                                                                                                                                                                                                                                                                                |  |  |
| Financing                                            | : | Self BDT 1,50,000(from existing business) 50%                                                                                                                                                                                                                                                                                                                               |  |  |
|                                                      |   | Required Investment BDT 1,50,000(as equity) 50%                                                                                                                                                                                                                                                                                                                             |  |  |
| Present salary/drawings<br>from business (estimates) | : | BDT 5,000                                                                                                                                                                                                                                                                                                                                                                   |  |  |
| Proposed Salary                                      | : | BDT 5,000                                                                                                                                                                                                                                                                                                                                                                   |  |  |
| Size of shop                                         | : | 32 ft x 13 ft= 416 square ft                                                                                                                                                                                                                                                                                                                                                |  |  |
| Security of the shop                                 | : | BDT 10,000                                                                                                                                                                                                                                                                                                                                                                  |  |  |
| Implementation                                       | • | <ul> <li>Fridge accessories selling and fridge repairing here.</li> <li>Average 10% gain on sale.</li> <li>The business is operating by entrepreneur. Existing three employee.</li> <li>After getting equity fund one employee will be appointed.</li> <li>The shop is rented.</li> <li>Collects goods from Joydebpur.</li> <li>Agreed grace period is 4 months.</li> </ul> |  |  |

Pictures

01713545222 গ্রামীণ ব্যাংক মহজ ধামের পাশবই নাম ৫০११ জন २५% অম্বি ৫ २ 88% কেন্দ্রের নাম এক জিল ৫০ জিল ৫০ জিল ৪৫ গ্রহলাদপুর শ্রীপুর. নাম্ম। \*11211.