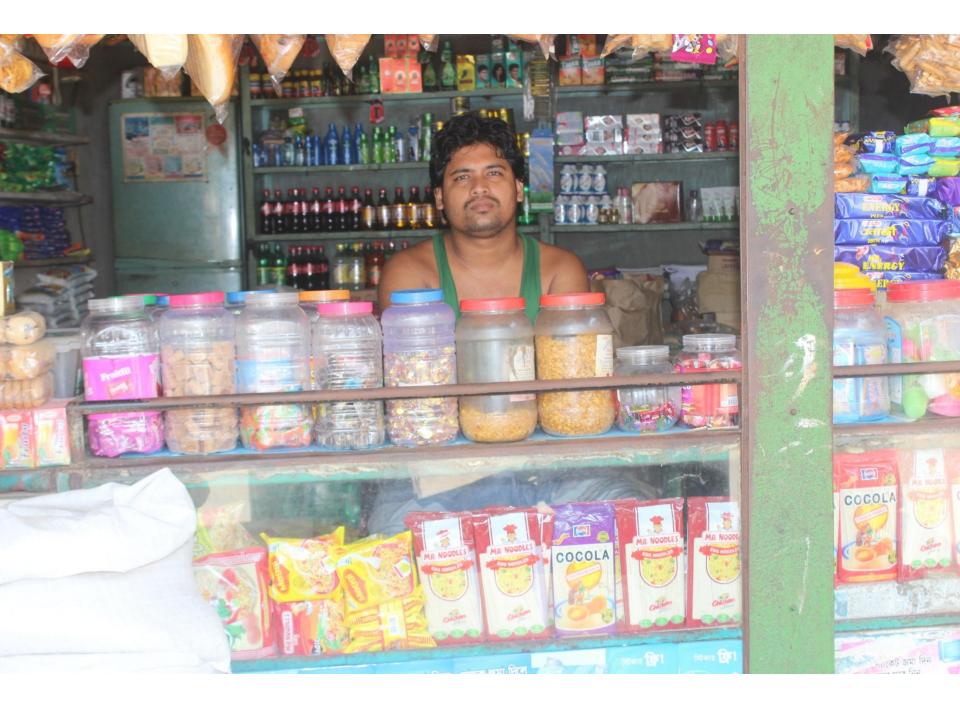

| Proposed Nobin Udyokta Business Info                 |   |                                                                                                                                                                                                                                                                                                                                                                                                                                                                       |  |  |
|------------------------------------------------------|---|-----------------------------------------------------------------------------------------------------------------------------------------------------------------------------------------------------------------------------------------------------------------------------------------------------------------------------------------------------------------------------------------------------------------------------------------------------------------------|--|--|
| Business Name                                        | : | MIM MAHIA GENERAL STORE                                                                                                                                                                                                                                                                                                                                                                                                                                               |  |  |
| Location                                             | : | Deshi Para, Notun Bazar, Salna, Joydebpur, Gazipur.                                                                                                                                                                                                                                                                                                                                                                                                                   |  |  |
| Total Investment in BDT                              | : | BDT 3,00,000                                                                                                                                                                                                                                                                                                                                                                                                                                                          |  |  |
| Financing                                            | : | Self BDT 1,50,000(from existing business) 50%<br>Required Investment BDT 1,50,000(as equity) 50%                                                                                                                                                                                                                                                                                                                                                                      |  |  |
| Present salary/drawings<br>from business (estimates) | : | BDT 5,000                                                                                                                                                                                                                                                                                                                                                                                                                                                             |  |  |
| Proposed Salary                                      | : | BDT 5,000                                                                                                                                                                                                                                                                                                                                                                                                                                                             |  |  |
| Size of shop                                         | : | 20 ft x 20 ft= 400 square ft                                                                                                                                                                                                                                                                                                                                                                                                                                          |  |  |
| Security of the shop                                 | : | _                                                                                                                                                                                                                                                                                                                                                                                                                                                                     |  |  |
| Implementation                                       | : | <ul> <li>The business is planned to be scaled up by investment in existing goods like; Rice, Flour, Potato, Bran, Soyabin, Onion, Salt, Chili, Soap, Cosmetics, Soft Drinks, Coil, Biscuit, Chanachur, etc.</li> <li>Average 15% gain on sale.</li> <li>The business is operating by entrepreneur. Existing no employee.</li> <li>The entrepreneur is owner of the shop.</li> <li>Collects goods from Joydebpur.</li> <li>Agreed grace period is 4 months.</li> </ul> |  |  |