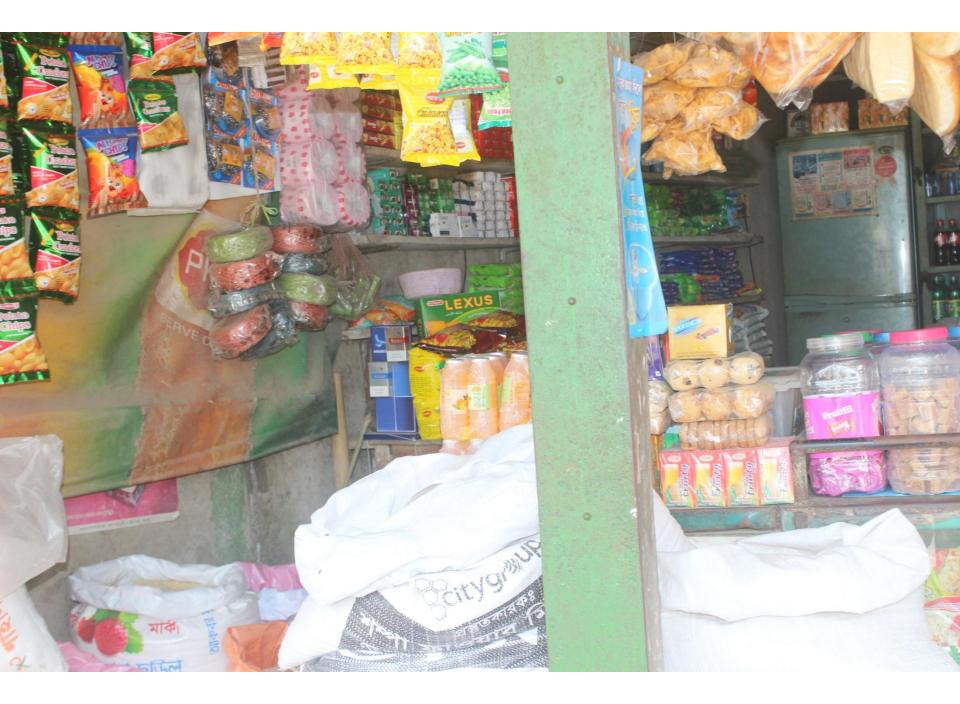

| Proposed Nobin Udyokta Business Info                 |   |                                                                                                                                                                                                                                                                                                                                                                                                                                                                       |  |  |
|------------------------------------------------------|---|-----------------------------------------------------------------------------------------------------------------------------------------------------------------------------------------------------------------------------------------------------------------------------------------------------------------------------------------------------------------------------------------------------------------------------------------------------------------------|--|--|
| Business Name                                        | : | MIM MAHIA GENERAL STORE                                                                                                                                                                                                                                                                                                                                                                                                                                               |  |  |
| Location                                             | : | Deshi Para, Notun Bazar, Salna, Joydebpur, Gazipur.                                                                                                                                                                                                                                                                                                                                                                                                                   |  |  |
| Total Investment in BDT                              | : | BDT 3,00,000                                                                                                                                                                                                                                                                                                                                                                                                                                                          |  |  |
| Financing                                            | : | Self BDT 1,50,000(from existing business) 50%<br>Required Investment BDT 1,50,000(as equity) 50%                                                                                                                                                                                                                                                                                                                                                                      |  |  |
| Present salary/drawings<br>from business (estimates) | : | BDT 5,000                                                                                                                                                                                                                                                                                                                                                                                                                                                             |  |  |
| Proposed Salary                                      | : | BDT 5,000                                                                                                                                                                                                                                                                                                                                                                                                                                                             |  |  |
| Size of shop                                         | : | 20 ft x 20 ft= 400 square ft                                                                                                                                                                                                                                                                                                                                                                                                                                          |  |  |
| Security of the shop                                 | : | _                                                                                                                                                                                                                                                                                                                                                                                                                                                                     |  |  |
| Implementation                                       | : | <ul> <li>The business is planned to be scaled up by investment in existing goods like; Rice, Flour, Potato, Bran, Soyabin, Onion, Salt, Chili, Soap, Cosmetics, Soft Drinks, Coil, Biscuit, Chanachur, etc.</li> <li>Average 15% gain on sale.</li> <li>The business is operating by entrepreneur. Existing no employee.</li> <li>The entrepreneur is owner of the shop.</li> <li>Collects goods from Joydebpur.</li> <li>Agreed grace period is 4 months.</li> </ul> |  |  |