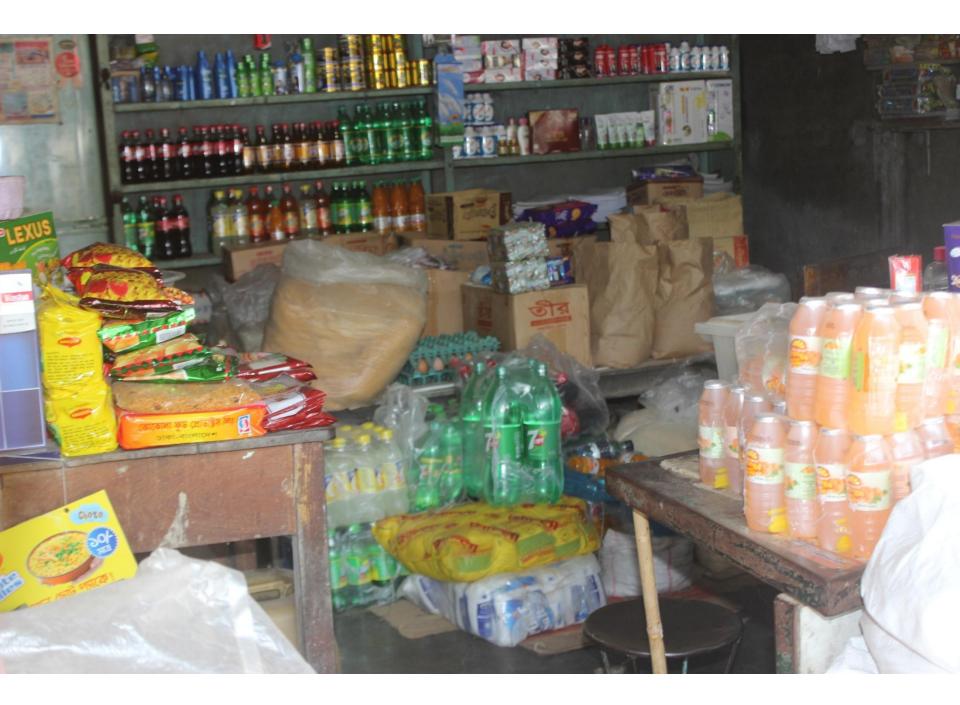

| Proposed Nobin Udyokta Business Info                 |   |                                                                                                                                                                                                                                                                                                                                                                                                                                                                       |  |  |
|------------------------------------------------------|---|-----------------------------------------------------------------------------------------------------------------------------------------------------------------------------------------------------------------------------------------------------------------------------------------------------------------------------------------------------------------------------------------------------------------------------------------------------------------------|--|--|
| Business Name                                        | : | MIM MAHIA GENERAL STORE                                                                                                                                                                                                                                                                                                                                                                                                                                               |  |  |
| Location                                             | : | Deshi Para, Notun Bazar, Salna, Joydebpur, Gazipur.                                                                                                                                                                                                                                                                                                                                                                                                                   |  |  |
| Total Investment in BDT                              | : | BDT 3,00,000                                                                                                                                                                                                                                                                                                                                                                                                                                                          |  |  |
| Financing                                            | : | Self BDT 1,50,000(from existing business) 50%<br>Required Investment BDT 1,50,000(as equity) 50%                                                                                                                                                                                                                                                                                                                                                                      |  |  |
| Present salary/drawings<br>from business (estimates) | : | BDT 5,000                                                                                                                                                                                                                                                                                                                                                                                                                                                             |  |  |
| Proposed Salary                                      | : | BDT 5,000                                                                                                                                                                                                                                                                                                                                                                                                                                                             |  |  |
| Size of shop                                         | : | 20 ft x 20 ft= 400 square ft                                                                                                                                                                                                                                                                                                                                                                                                                                          |  |  |
| Security of the shop                                 | : | _                                                                                                                                                                                                                                                                                                                                                                                                                                                                     |  |  |
| Implementation                                       | : | <ul> <li>The business is planned to be scaled up by investment in existing goods like; Rice, Flour, Potato, Bran, Soyabin, Onion, Salt, Chili, Soap, Cosmetics, Soft Drinks, Coil, Biscuit, Chanachur, etc.</li> <li>Average 15% gain on sale.</li> <li>The business is operating by entrepreneur. Existing no employee.</li> <li>The entrepreneur is owner of the shop.</li> <li>Collects goods from Joydebpur.</li> <li>Agreed grace period is 4 months.</li> </ul> |  |  |