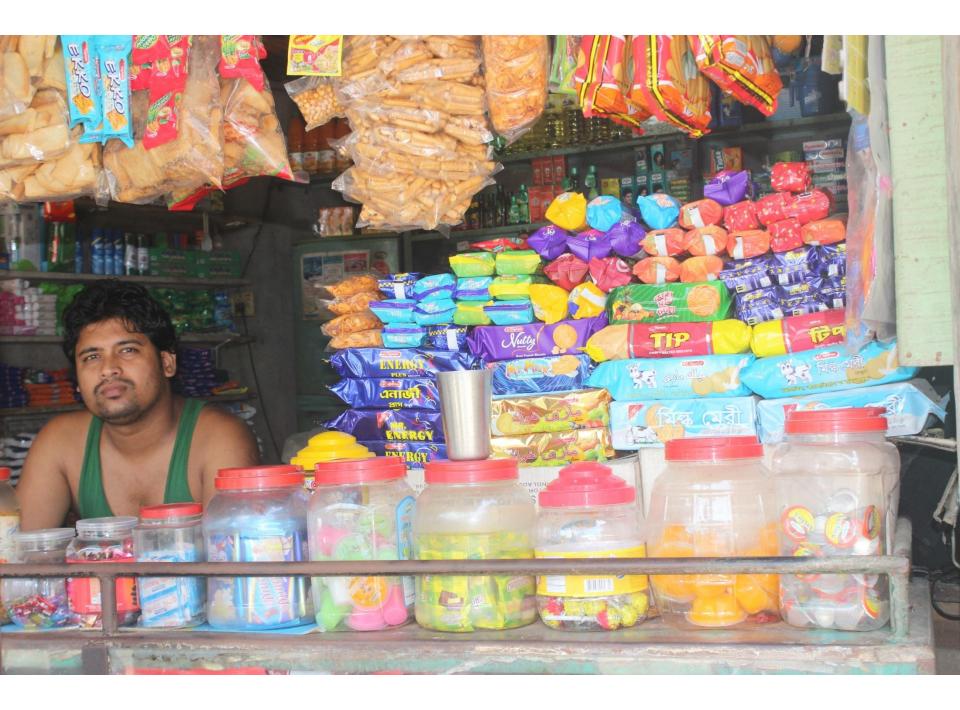

| Proposed Nobin Udyokta Business Info                 |   |                                                                                                                                                                                                                                                                                                                                                                                                                                                                       |  |  |
|------------------------------------------------------|---|-----------------------------------------------------------------------------------------------------------------------------------------------------------------------------------------------------------------------------------------------------------------------------------------------------------------------------------------------------------------------------------------------------------------------------------------------------------------------|--|--|
| Business Name                                        | : | MIM MAHIA GENERAL STORE                                                                                                                                                                                                                                                                                                                                                                                                                                               |  |  |
| Location                                             | : | Deshi Para, Notun Bazar, Salna, Joydebpur, Gazipur.                                                                                                                                                                                                                                                                                                                                                                                                                   |  |  |
| Total Investment in BDT                              | : | BDT 3,00,000                                                                                                                                                                                                                                                                                                                                                                                                                                                          |  |  |
| Financing                                            | : | Self BDT 1,50,000(from existing business) 50%<br>Required Investment BDT 1,50,000(as equity) 50%                                                                                                                                                                                                                                                                                                                                                                      |  |  |
| Present salary/drawings<br>from business (estimates) | : | BDT 5,000                                                                                                                                                                                                                                                                                                                                                                                                                                                             |  |  |
| Proposed Salary                                      | : | BDT 5,000                                                                                                                                                                                                                                                                                                                                                                                                                                                             |  |  |
| Size of shop                                         | : | 20 ft x 20 ft= 400 square ft                                                                                                                                                                                                                                                                                                                                                                                                                                          |  |  |
| Security of the shop                                 | : | _                                                                                                                                                                                                                                                                                                                                                                                                                                                                     |  |  |
| Implementation                                       | : | <ul> <li>The business is planned to be scaled up by investment in existing goods like; Rice, Flour, Potato, Bran, Soyabin, Onion, Salt, Chili, Soap, Cosmetics, Soft Drinks, Coil, Biscuit, Chanachur, etc.</li> <li>Average 15% gain on sale.</li> <li>The business is operating by entrepreneur. Existing no employee.</li> <li>The entrepreneur is owner of the shop.</li> <li>Collects goods from Joydebpur.</li> <li>Agreed grace period is 4 months.</li> </ul> |  |  |

## **FAMILY PICTURE**