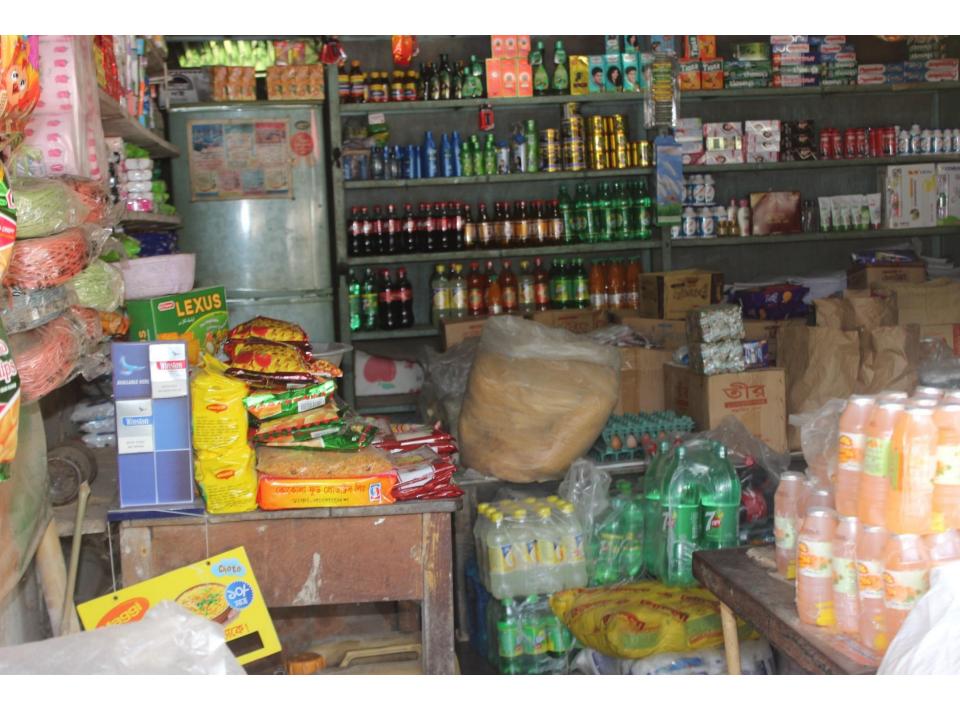

| Proposed Nobin Udyokta Business Info                 |   |                                                                                                                                                                                                                                                                                                                                                                                                                                                                       |  |  |
|------------------------------------------------------|---|-----------------------------------------------------------------------------------------------------------------------------------------------------------------------------------------------------------------------------------------------------------------------------------------------------------------------------------------------------------------------------------------------------------------------------------------------------------------------|--|--|
| Business Name                                        | : | MIM MAHIA GENERAL STORE                                                                                                                                                                                                                                                                                                                                                                                                                                               |  |  |
| Location                                             | : | Deshi Para, Notun Bazar, Salna, Joydebpur, Gazipur.                                                                                                                                                                                                                                                                                                                                                                                                                   |  |  |
| Total Investment in BDT                              | : | BDT 3,00,000                                                                                                                                                                                                                                                                                                                                                                                                                                                          |  |  |
| Financing                                            | : | Self BDT 1,50,000(from existing business) 50%<br>Required Investment BDT 1,50,000(as equity) 50%                                                                                                                                                                                                                                                                                                                                                                      |  |  |
| Present salary/drawings<br>from business (estimates) | : | BDT 5,000                                                                                                                                                                                                                                                                                                                                                                                                                                                             |  |  |
| Proposed Salary                                      | : | BDT 5,000                                                                                                                                                                                                                                                                                                                                                                                                                                                             |  |  |
| Size of shop                                         | : | 20 ft x 20 ft= 400 square ft                                                                                                                                                                                                                                                                                                                                                                                                                                          |  |  |
| Security of the shop                                 | : | _                                                                                                                                                                                                                                                                                                                                                                                                                                                                     |  |  |
| Implementation                                       | : | <ul> <li>The business is planned to be scaled up by investment in existing goods like; Rice, Flour, Potato, Bran, Soyabin, Onion, Salt, Chili, Soap, Cosmetics, Soft Drinks, Coil, Biscuit, Chanachur, etc.</li> <li>Average 15% gain on sale.</li> <li>The business is operating by entrepreneur. Existing no employee.</li> <li>The entrepreneur is owner of the shop.</li> <li>Collects goods from Joydebpur.</li> <li>Agreed grace period is 4 months.</li> </ul> |  |  |