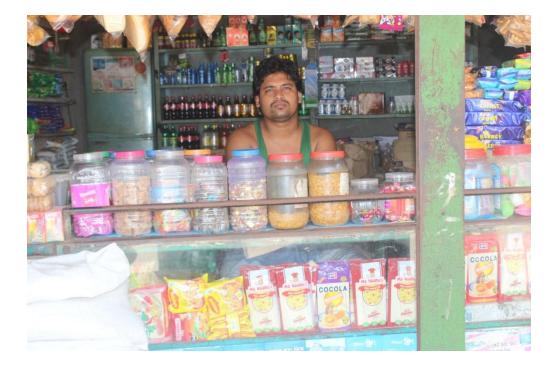

| Proposed Nobin Udyokta Business Info                 |   |                                                                                                                                                                                                                                                                                                                                                                                                                                                                       |  |  |
|------------------------------------------------------|---|-----------------------------------------------------------------------------------------------------------------------------------------------------------------------------------------------------------------------------------------------------------------------------------------------------------------------------------------------------------------------------------------------------------------------------------------------------------------------|--|--|
| Business Name                                        | : | MIM MAHIA GENERAL STORE                                                                                                                                                                                                                                                                                                                                                                                                                                               |  |  |
| Location                                             | : | Deshi Para, Notun Bazar, Salna, Joydebpur, Gazipur.                                                                                                                                                                                                                                                                                                                                                                                                                   |  |  |
| Total Investment in BDT                              | : | BDT 3,00,000                                                                                                                                                                                                                                                                                                                                                                                                                                                          |  |  |
| Financing                                            | : | Self BDT 1,50,000(from existing business) 50%<br>Required Investment BDT 1,50,000(as equity) 50%                                                                                                                                                                                                                                                                                                                                                                      |  |  |
| Present salary/drawings<br>from business (estimates) | : | BDT 5,000                                                                                                                                                                                                                                                                                                                                                                                                                                                             |  |  |
| Proposed Salary                                      | : | BDT 5,000                                                                                                                                                                                                                                                                                                                                                                                                                                                             |  |  |
| Size of shop                                         | : | 20 ft x 20 ft= 400 square ft                                                                                                                                                                                                                                                                                                                                                                                                                                          |  |  |
| Security of the shop                                 | : | _                                                                                                                                                                                                                                                                                                                                                                                                                                                                     |  |  |
| Implementation                                       | : | <ul> <li>The business is planned to be scaled up by investment in existing goods like; Rice, Flour, Potato, Bran, Soyabin, Onion, Salt, Chili, Soap, Cosmetics, Soft Drinks, Coil, Biscuit, Chanachur, etc.</li> <li>Average 15% gain on sale.</li> <li>The business is operating by entrepreneur. Existing no employee.</li> <li>The entrepreneur is owner of the shop.</li> <li>Collects goods from Joydebpur.</li> <li>Agreed grace period is 4 months.</li> </ul> |  |  |

## **FAMILY PICTURE**