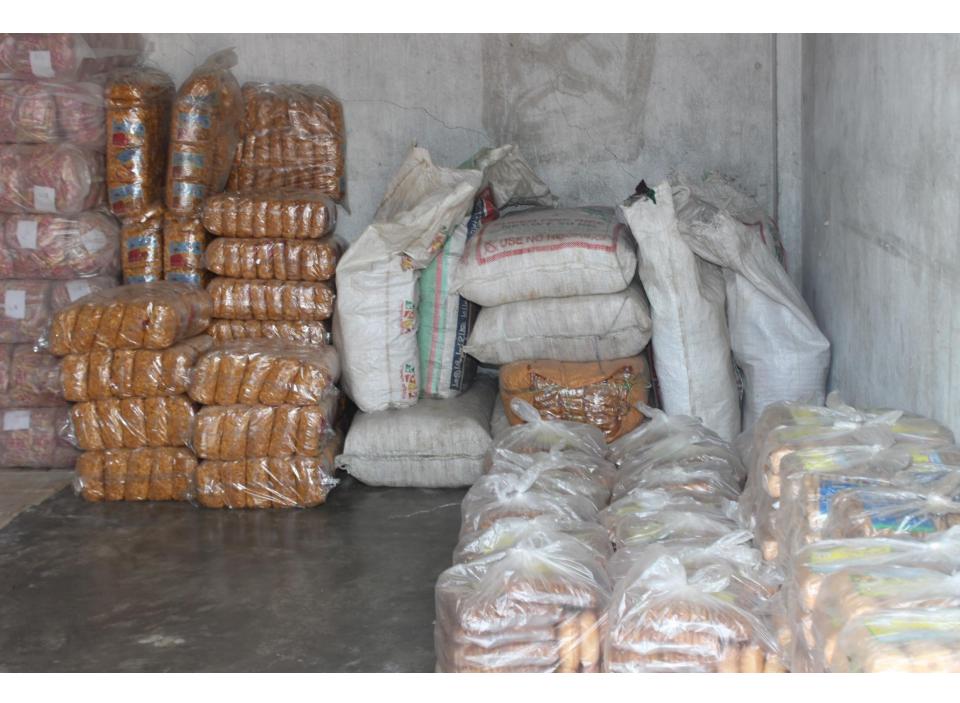

| Proposed Nobin Udyokta Business Info                 |   |                                                                                                                                                                                                                                                                                                                                                                                                                                                     |  |  |
|------------------------------------------------------|---|-----------------------------------------------------------------------------------------------------------------------------------------------------------------------------------------------------------------------------------------------------------------------------------------------------------------------------------------------------------------------------------------------------------------------------------------------------|--|--|
| Business Name                                        | : | S.M ENTERPRISE                                                                                                                                                                                                                                                                                                                                                                                                                                      |  |  |
| Location                                             | : | Salna Bazar, Joydebpur, Gazipur.                                                                                                                                                                                                                                                                                                                                                                                                                    |  |  |
| Total Investment in BDT                              | : | BDT 3,95,000                                                                                                                                                                                                                                                                                                                                                                                                                                        |  |  |
| Financing                                            | : | Self BDT 2,45,000(from existing business) 62%<br>Required Investment BDT 1,50,000(as equity) 38%                                                                                                                                                                                                                                                                                                                                                    |  |  |
| Present salary/drawings<br>from business (estimates) | : | BDT 5,000                                                                                                                                                                                                                                                                                                                                                                                                                                           |  |  |
| Proposed Salary                                      | : | BDT 5,000                                                                                                                                                                                                                                                                                                                                                                                                                                           |  |  |
| Size of shop                                         | : | 20 ft x 20 ft= 400 square ft                                                                                                                                                                                                                                                                                                                                                                                                                        |  |  |
| Security of the shop                                 | : | BDT 80,000                                                                                                                                                                                                                                                                                                                                                                                                                                          |  |  |
| Implementation                                       | : | <ul> <li>The business is planned to be scaled up by investment in existing goods like; Bakery item.</li> <li>Average 10% gain on sale.</li> <li>The business is operating by entrepreneur. Existing four employee.</li> <li>After getting equity fund one employee will be appointed.</li> <li>The shop is rented.</li> <li>Collects goods from Narayangonj, Dhaka, Tongi, Joydebpur, Gazipur.</li> <li>Agreed grace period is 4 months.</li> </ul> |  |  |

| Investment Breakdown |          |          |                       |  |  |  |
|----------------------|----------|----------|-----------------------|--|--|--|
| Particulars          | Existing | Proposed | <b>Proposed Total</b> |  |  |  |
| Various Biscuit      | 180,000  | 90,000   | 270,000               |  |  |  |
| Chanachur            | 65,000   | 60,000   | 125,000               |  |  |  |
| Total                | 245,000  | 150,000  | 395,000               |  |  |  |