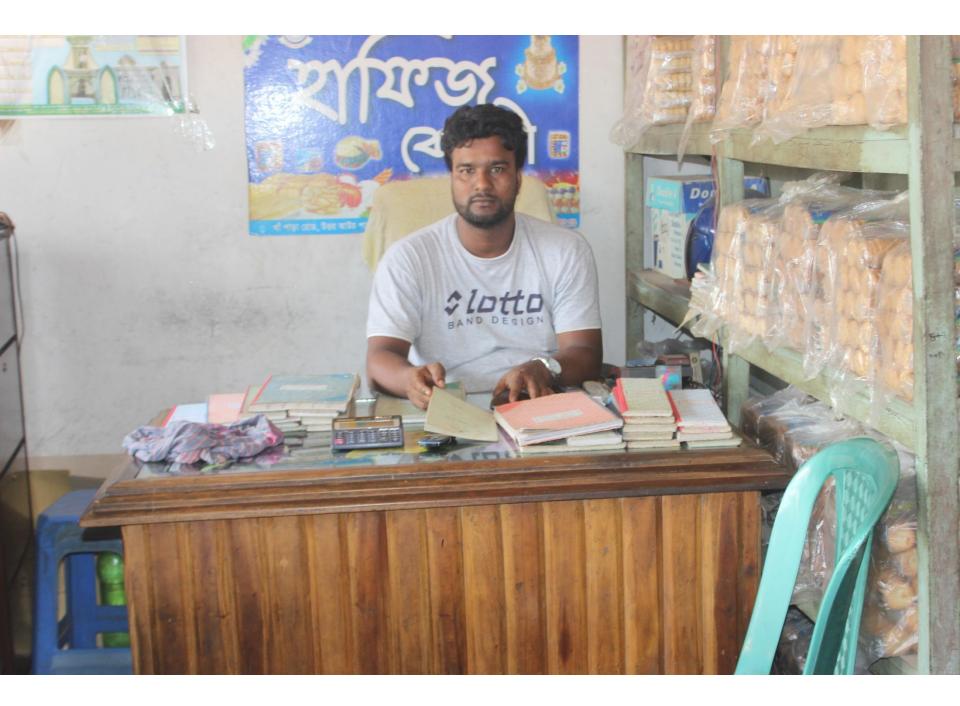

| Proposed Nobin Udyokta Business Info                 |   |                                                                                                                                                                                                                                                                                                                                                                                                                                                     |  |  |
|------------------------------------------------------|---|-----------------------------------------------------------------------------------------------------------------------------------------------------------------------------------------------------------------------------------------------------------------------------------------------------------------------------------------------------------------------------------------------------------------------------------------------------|--|--|
| Business Name                                        | : | S.M ENTERPRISE                                                                                                                                                                                                                                                                                                                                                                                                                                      |  |  |
| Location                                             | : | Salna Bazar, Joydebpur, Gazipur.                                                                                                                                                                                                                                                                                                                                                                                                                    |  |  |
| Total Investment in BDT                              | : | BDT 3,95,000                                                                                                                                                                                                                                                                                                                                                                                                                                        |  |  |
| Financing                                            | : | Self BDT 2,45,000(from existing business) 62%<br>Required Investment BDT 1,50,000(as equity) 38%                                                                                                                                                                                                                                                                                                                                                    |  |  |
| Present salary/drawings<br>from business (estimates) | : | BDT 5,000                                                                                                                                                                                                                                                                                                                                                                                                                                           |  |  |
| Proposed Salary                                      | : | BDT 5,000                                                                                                                                                                                                                                                                                                                                                                                                                                           |  |  |
| Size of shop                                         | : | 20 ft x 20 ft= 400 square ft                                                                                                                                                                                                                                                                                                                                                                                                                        |  |  |
| Security of the shop                                 | : | BDT 80,000                                                                                                                                                                                                                                                                                                                                                                                                                                          |  |  |
| Implementation                                       | : | <ul> <li>The business is planned to be scaled up by investment in existing goods like; Bakery item.</li> <li>Average 10% gain on sale.</li> <li>The business is operating by entrepreneur. Existing four employee.</li> <li>After getting equity fund one employee will be appointed.</li> <li>The shop is rented.</li> <li>Collects goods from Narayangonj, Dhaka, Tongi, Joydebpur, Gazipur.</li> <li>Agreed grace period is 4 months.</li> </ul> |  |  |

Pictures

capante 900 Commente 2821-8 29076 CARA 24 DASTER 2222 200001 20292 00 -0 22066 120001. and 8202 ANGO empog NEGA 20694 2902 x 1000 SOAN 2242 20001 00' 22940 ରାଚନତ 2000 8822 8206 3000 oo Cara and and 226214 20808. phon > HARGE . . @ 200 for 2 = 200h 5120 -2000fe Arro 09000 1.221536 21:0392 10000 22562 con never Aron (array ore বের্নির বেগ্রমন্ 209244 VI II II T 280000 2220 Cumpan -2400E RACITO TAA 20000 Calmondo b brown all b TO COLOR OF 22400 · ...