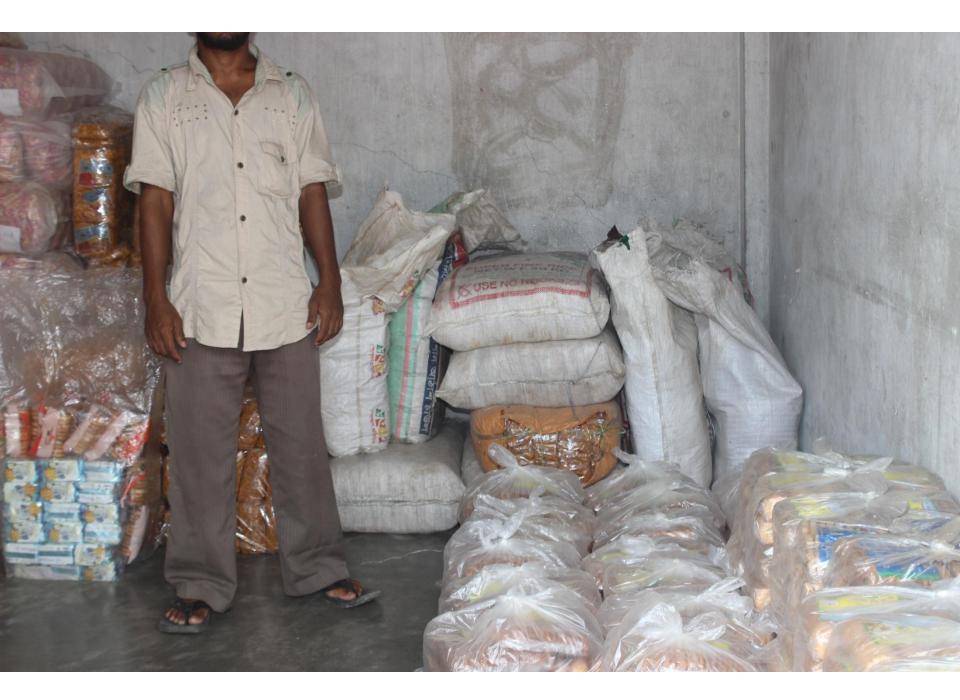

| Proposed Nobin Udyokta Business Info                 |   |                                                                                                                                                                                                                                                                                                                                                                                                                                                     |  |  |
|------------------------------------------------------|---|-----------------------------------------------------------------------------------------------------------------------------------------------------------------------------------------------------------------------------------------------------------------------------------------------------------------------------------------------------------------------------------------------------------------------------------------------------|--|--|
| Business Name                                        | : | S.M ENTERPRISE                                                                                                                                                                                                                                                                                                                                                                                                                                      |  |  |
| Location                                             | : | Salna Bazar, Joydebpur, Gazipur.                                                                                                                                                                                                                                                                                                                                                                                                                    |  |  |
| Total Investment in BDT                              | : | BDT 3,95,000                                                                                                                                                                                                                                                                                                                                                                                                                                        |  |  |
| Financing                                            | : | Self BDT 2,45,000(from existing business) 62%<br>Required Investment BDT 1,50,000(as equity) 38%                                                                                                                                                                                                                                                                                                                                                    |  |  |
| Present salary/drawings<br>from business (estimates) | : | BDT 5,000                                                                                                                                                                                                                                                                                                                                                                                                                                           |  |  |
| Proposed Salary                                      | : | BDT 5,000                                                                                                                                                                                                                                                                                                                                                                                                                                           |  |  |
| Size of shop                                         | : | 20 ft x 20 ft= 400 square ft                                                                                                                                                                                                                                                                                                                                                                                                                        |  |  |
| Security of the shop                                 | : | BDT 80,000                                                                                                                                                                                                                                                                                                                                                                                                                                          |  |  |
| Implementation                                       | : | <ul> <li>The business is planned to be scaled up by investment in existing goods like; Bakery item.</li> <li>Average 10% gain on sale.</li> <li>The business is operating by entrepreneur. Existing four employee.</li> <li>After getting equity fund one employee will be appointed.</li> <li>The shop is rented.</li> <li>Collects goods from Narayangonj, Dhaka, Tongi, Joydebpur, Gazipur.</li> <li>Agreed grace period is 4 months.</li> </ul> |  |  |

| Existing Business (BDT)           |        |         |           |  |  |
|-----------------------------------|--------|---------|-----------|--|--|
| Particular                        | Daily  | Monthly | Yearly    |  |  |
| Revenue (sales)                   |        |         |           |  |  |
| Bakery Item                       | 13,000 | 390,000 | 4,680,000 |  |  |
| Total Sales (A)                   | 13,000 | 390,000 | 4,680,000 |  |  |
| Less. Variable Expense            |        |         |           |  |  |
| Bakery Item                       | 11,700 | 351,000 | 4,212,000 |  |  |
| Total variable Expense (B)        | 11,700 | 351,000 | 4,212,000 |  |  |
| Contribution Margin (CM) [C=(A-B) | 1,300  | 39,000  | 468,000   |  |  |
| Less. Fixed Expense               |        |         |           |  |  |
| Rent                              |        | 1,500   | 18,000    |  |  |
| Electricity bill                  |        | 500     | 6,000     |  |  |
| Generator bill                    |        | 200     | 2,400     |  |  |
| Mobile Bill                       |        | 500     | 6,000     |  |  |
| Transportation                    |        | 800     | 9,600     |  |  |
| Salary (self)                     |        | 5,000   | 60,000    |  |  |
| Salary (staff)                    |        | 20,000  | 240,000   |  |  |
| Entertainment                     |        | 400     | 4,800     |  |  |
| Guard                             |        | 200     | 2,400     |  |  |
| Total fixed Cost (D)              |        | 29,100  | 349,200   |  |  |
| Net Profit (E) [C-D)              |        | 9,900   | 118,800   |  |  |

| Investment Breakdown |          |          |                       |  |  |  |
|----------------------|----------|----------|-----------------------|--|--|--|
| Particulars          | Existing | Proposed | <b>Proposed Total</b> |  |  |  |
| Various Biscuit      | 180,000  | 90,000   | 270,000               |  |  |  |
| Chanachur            | 65,000   | 60,000   | 125,000               |  |  |  |
| Total                | 245,000  | 150,000  | 395,000               |  |  |  |