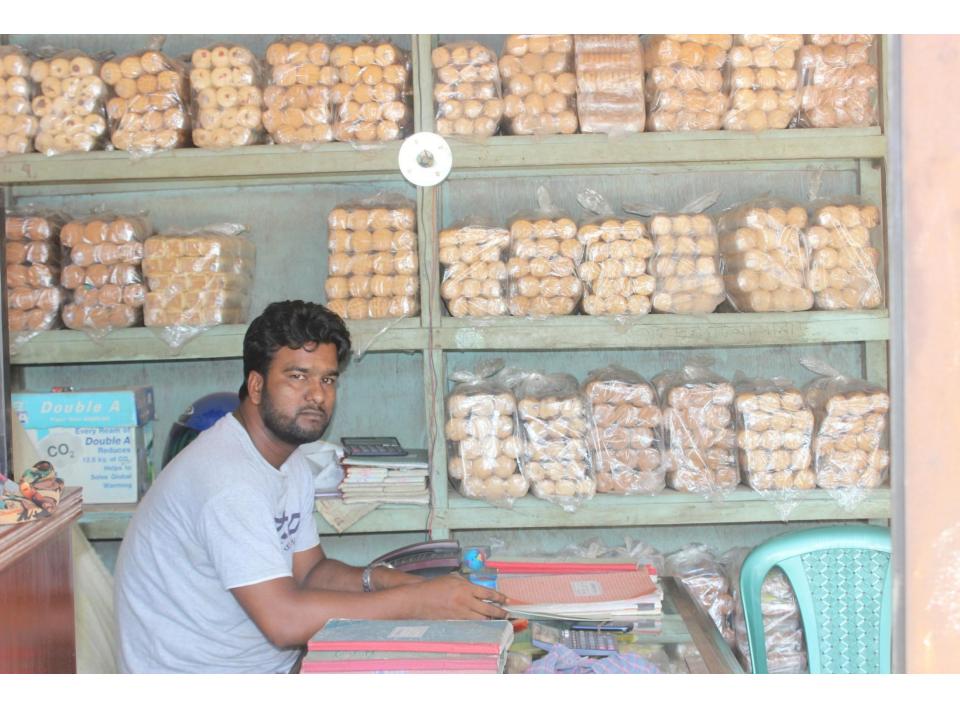

| Proposed Nobin Udyokta Business Info                 |   |                                                                                                                                                                                                                                                                                                                                                                                                                                                     |  |  |
|------------------------------------------------------|---|-----------------------------------------------------------------------------------------------------------------------------------------------------------------------------------------------------------------------------------------------------------------------------------------------------------------------------------------------------------------------------------------------------------------------------------------------------|--|--|
| Business Name                                        | : | S.M ENTERPRISE                                                                                                                                                                                                                                                                                                                                                                                                                                      |  |  |
| Location                                             | : | Salna Bazar, Joydebpur, Gazipur.                                                                                                                                                                                                                                                                                                                                                                                                                    |  |  |
| Total Investment in BDT                              | : | BDT 3,95,000                                                                                                                                                                                                                                                                                                                                                                                                                                        |  |  |
| Financing                                            | : | Self BDT 2,45,000(from existing business) 62%<br>Required Investment BDT 1,50,000(as equity) 38%                                                                                                                                                                                                                                                                                                                                                    |  |  |
| Present salary/drawings<br>from business (estimates) | : | BDT 5,000                                                                                                                                                                                                                                                                                                                                                                                                                                           |  |  |
| Proposed Salary                                      | : | BDT 5,000                                                                                                                                                                                                                                                                                                                                                                                                                                           |  |  |
| Size of shop                                         | : | 20 ft x 20 ft= 400 square ft                                                                                                                                                                                                                                                                                                                                                                                                                        |  |  |
| Security of the shop                                 | : | BDT 80,000                                                                                                                                                                                                                                                                                                                                                                                                                                          |  |  |
| Implementation                                       | : | <ul> <li>The business is planned to be scaled up by investment in existing goods like; Bakery item.</li> <li>Average 10% gain on sale.</li> <li>The business is operating by entrepreneur. Existing four employee.</li> <li>After getting equity fund one employee will be appointed.</li> <li>The shop is rented.</li> <li>Collects goods from Narayangonj, Dhaka, Tongi, Joydebpur, Gazipur.</li> <li>Agreed grace period is 4 months.</li> </ul> |  |  |

| Existing Business (BDT)           |        |         |           |  |  |
|-----------------------------------|--------|---------|-----------|--|--|
| Particular                        | Daily  | Monthly | Yearly    |  |  |
| Revenue (sales)                   |        |         |           |  |  |
| Bakery Item                       | 13,000 | 390,000 | 4,680,000 |  |  |
| Total Sales (A)                   | 13,000 | 390,000 | 4,680,000 |  |  |
| Less. Variable Expense            |        |         |           |  |  |
| Bakery Item                       | 11,700 | 351,000 | 4,212,000 |  |  |
| Total variable Expense (B)        | 11,700 | 351,000 | 4,212,000 |  |  |
| Contribution Margin (CM) [C=(A-B) | 1,300  | 39,000  | 468,000   |  |  |
| Less. Fixed Expense               |        |         |           |  |  |
| Rent                              |        | 1,500   | 18,000    |  |  |
| Electricity bill                  |        | 500     | 6,000     |  |  |
| Generator bill                    |        | 200     | 2,400     |  |  |
| Mobile Bill                       |        | 500     | 6,000     |  |  |
| Transportation                    |        | 800     | 9,600     |  |  |
| Salary (self)                     |        | 5,000   | 60,000    |  |  |
| Salary (staff)                    |        | 20,000  | 240,000   |  |  |
| Entertainment                     |        | 400     | 4,800     |  |  |
| Guard                             |        | 200     | 2,400     |  |  |
| Total fixed Cost (D)              |        | 29,100  | 349,200   |  |  |
| Net Profit (E) [C-D)              |        | 9,900   | 118,800   |  |  |