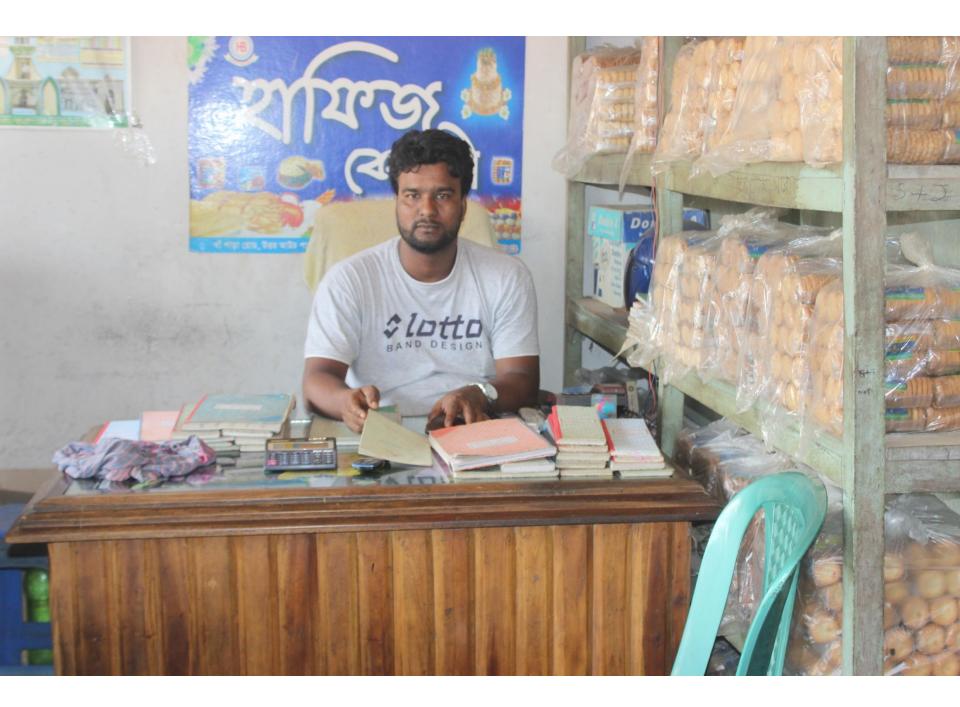

| Proposed Nobin Udyokta Business Info                 |   |                                                                                                                                                                                                                                                                                                                                                                                                                                                     |  |  |
|------------------------------------------------------|---|-----------------------------------------------------------------------------------------------------------------------------------------------------------------------------------------------------------------------------------------------------------------------------------------------------------------------------------------------------------------------------------------------------------------------------------------------------|--|--|
| Business Name                                        | : | S.M ENTERPRISE                                                                                                                                                                                                                                                                                                                                                                                                                                      |  |  |
| Location                                             | : | Salna Bazar, Joydebpur, Gazipur.                                                                                                                                                                                                                                                                                                                                                                                                                    |  |  |
| Total Investment in BDT                              | : | BDT 3,95,000                                                                                                                                                                                                                                                                                                                                                                                                                                        |  |  |
| Financing                                            | : | Self BDT 2,45,000(from existing business) 62%<br>Required Investment BDT 1,50,000(as equity) 38%                                                                                                                                                                                                                                                                                                                                                    |  |  |
| Present salary/drawings<br>from business (estimates) | : | BDT 5,000                                                                                                                                                                                                                                                                                                                                                                                                                                           |  |  |
| Proposed Salary                                      | : | BDT 5,000                                                                                                                                                                                                                                                                                                                                                                                                                                           |  |  |
| Size of shop                                         | : | 20 ft x 20 ft= 400 square ft                                                                                                                                                                                                                                                                                                                                                                                                                        |  |  |
| Security of the shop                                 | : | BDT 80,000                                                                                                                                                                                                                                                                                                                                                                                                                                          |  |  |
| Implementation                                       | : | <ul> <li>The business is planned to be scaled up by investment in existing goods like; Bakery item.</li> <li>Average 10% gain on sale.</li> <li>The business is operating by entrepreneur. Existing four employee.</li> <li>After getting equity fund one employee will be appointed.</li> <li>The shop is rented.</li> <li>Collects goods from Narayangonj, Dhaka, Tongi, Joydebpur, Gazipur.</li> <li>Agreed grace period is 4 months.</li> </ul> |  |  |