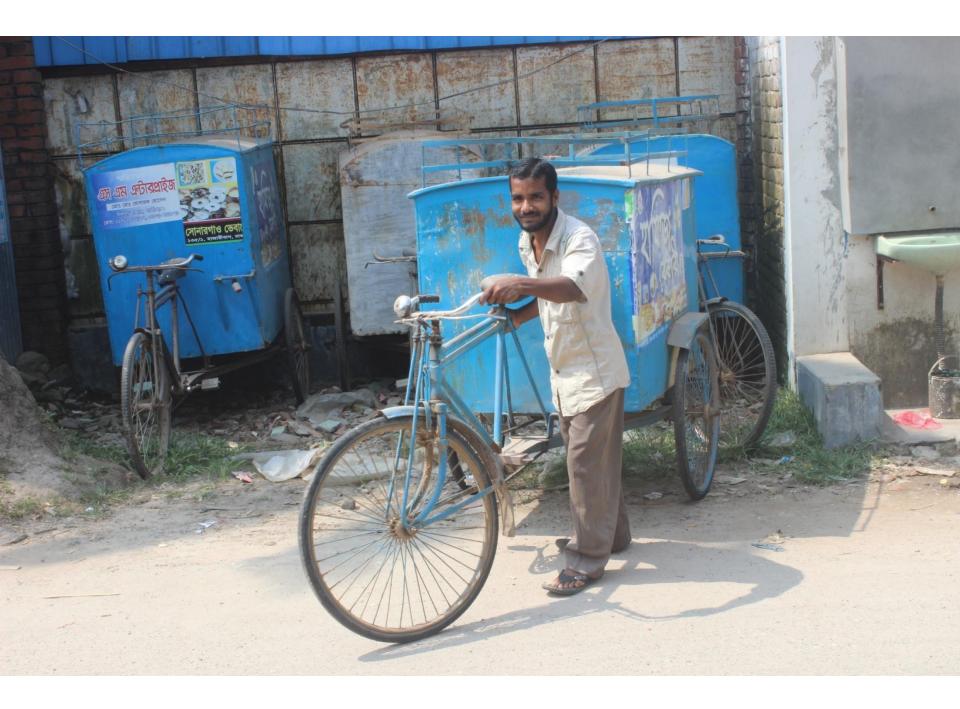

| Proposed Nobin Udyokta Business Info                 |   |                                                                                                                                                                                                                                                                                                                                                                                                                                                     |  |  |
|------------------------------------------------------|---|-----------------------------------------------------------------------------------------------------------------------------------------------------------------------------------------------------------------------------------------------------------------------------------------------------------------------------------------------------------------------------------------------------------------------------------------------------|--|--|
| Business Name                                        | : | S.M ENTERPRISE                                                                                                                                                                                                                                                                                                                                                                                                                                      |  |  |
| Location                                             | : | Salna Bazar, Joydebpur, Gazipur.                                                                                                                                                                                                                                                                                                                                                                                                                    |  |  |
| Total Investment in BDT                              | : | BDT 3,95,000                                                                                                                                                                                                                                                                                                                                                                                                                                        |  |  |
| Financing                                            | : | Self BDT 2,45,000(from existing business) 62%<br>Required Investment BDT 1,50,000(as equity) 38%                                                                                                                                                                                                                                                                                                                                                    |  |  |
| Present salary/drawings<br>from business (estimates) | : | BDT 5,000                                                                                                                                                                                                                                                                                                                                                                                                                                           |  |  |
| Proposed Salary                                      | : | BDT 5,000                                                                                                                                                                                                                                                                                                                                                                                                                                           |  |  |
| Size of shop                                         | : | 20 ft x 20 ft= 400 square ft                                                                                                                                                                                                                                                                                                                                                                                                                        |  |  |
| Security of the shop                                 | : | BDT 80,000                                                                                                                                                                                                                                                                                                                                                                                                                                          |  |  |
| Implementation                                       | : | <ul> <li>The business is planned to be scaled up by investment in existing goods like; Bakery item.</li> <li>Average 10% gain on sale.</li> <li>The business is operating by entrepreneur. Existing four employee.</li> <li>After getting equity fund one employee will be appointed.</li> <li>The shop is rented.</li> <li>Collects goods from Narayangonj, Dhaka, Tongi, Joydebpur, Gazipur.</li> <li>Agreed grace period is 4 months.</li> </ul> |  |  |