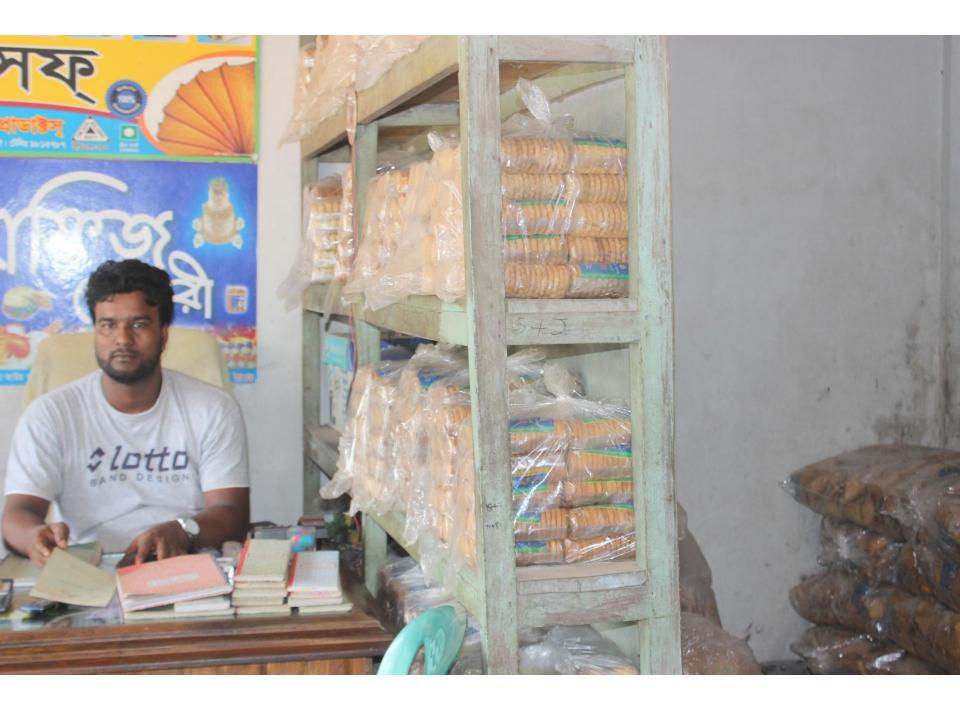

| Proposed Nobin Udyokta Business Info                 |   |                                                                                                                                                                                                                                                                                                                                                                                                                                                     |  |  |
|------------------------------------------------------|---|-----------------------------------------------------------------------------------------------------------------------------------------------------------------------------------------------------------------------------------------------------------------------------------------------------------------------------------------------------------------------------------------------------------------------------------------------------|--|--|
| Business Name                                        | : | S.M ENTERPRISE                                                                                                                                                                                                                                                                                                                                                                                                                                      |  |  |
| Location                                             | : | Salna Bazar, Joydebpur, Gazipur.                                                                                                                                                                                                                                                                                                                                                                                                                    |  |  |
| Total Investment in BDT                              | : | BDT 3,95,000                                                                                                                                                                                                                                                                                                                                                                                                                                        |  |  |
| Financing                                            | : | Self BDT 2,45,000(from existing business) 62%<br>Required Investment BDT 1,50,000(as equity) 38%                                                                                                                                                                                                                                                                                                                                                    |  |  |
| Present salary/drawings<br>from business (estimates) | : | BDT 5,000                                                                                                                                                                                                                                                                                                                                                                                                                                           |  |  |
| Proposed Salary                                      | : | BDT 5,000                                                                                                                                                                                                                                                                                                                                                                                                                                           |  |  |
| Size of shop                                         | : | 20 ft x 20 ft= 400 square ft                                                                                                                                                                                                                                                                                                                                                                                                                        |  |  |
| Security of the shop                                 | : | BDT 80,000                                                                                                                                                                                                                                                                                                                                                                                                                                          |  |  |
| Implementation                                       | : | <ul> <li>The business is planned to be scaled up by investment in existing goods like; Bakery item.</li> <li>Average 10% gain on sale.</li> <li>The business is operating by entrepreneur. Existing four employee.</li> <li>After getting equity fund one employee will be appointed.</li> <li>The shop is rented.</li> <li>Collects goods from Narayangonj, Dhaka, Tongi, Joydebpur, Gazipur.</li> <li>Agreed grace period is 4 months.</li> </ul> |  |  |

| Investment Breakdown |          |          |                       |  |  |  |
|----------------------|----------|----------|-----------------------|--|--|--|
| Particulars          | Existing | Proposed | <b>Proposed Total</b> |  |  |  |
| Various Biscuit      | 180,000  | 90,000   | 270,000               |  |  |  |
| Chanachur            | 65,000   | 60,000   | 125,000               |  |  |  |
| Total                | 245,000  | 150,000  | 395,000               |  |  |  |