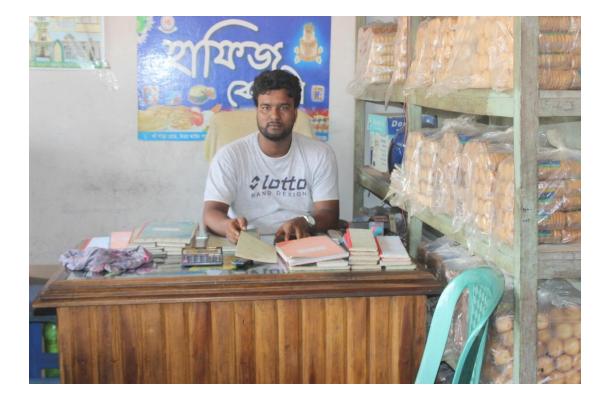

| Proposed Nobin Udyokta Business Info                 |   |                                                                                                                                                                                                                                                                                                                                                                                                                                                     |  |  |
|------------------------------------------------------|---|-----------------------------------------------------------------------------------------------------------------------------------------------------------------------------------------------------------------------------------------------------------------------------------------------------------------------------------------------------------------------------------------------------------------------------------------------------|--|--|
| Business Name                                        | : | S.M ENTERPRISE                                                                                                                                                                                                                                                                                                                                                                                                                                      |  |  |
| Location                                             | : | Salna Bazar, Joydebpur, Gazipur.                                                                                                                                                                                                                                                                                                                                                                                                                    |  |  |
| Total Investment in BDT                              | : | BDT 3,95,000                                                                                                                                                                                                                                                                                                                                                                                                                                        |  |  |
| Financing                                            | : | Self BDT 2,45,000(from existing business) 62%<br>Required Investment BDT 1,50,000(as equity) 38%                                                                                                                                                                                                                                                                                                                                                    |  |  |
| Present salary/drawings<br>from business (estimates) | : | BDT 5,000                                                                                                                                                                                                                                                                                                                                                                                                                                           |  |  |
| Proposed Salary                                      | : | BDT 5,000                                                                                                                                                                                                                                                                                                                                                                                                                                           |  |  |
| Size of shop                                         | : | 20 ft x 20 ft= 400 square ft                                                                                                                                                                                                                                                                                                                                                                                                                        |  |  |
| Security of the shop                                 | : | BDT 80,000                                                                                                                                                                                                                                                                                                                                                                                                                                          |  |  |
| Implementation                                       | : | <ul> <li>The business is planned to be scaled up by investment in existing goods like; Bakery item.</li> <li>Average 10% gain on sale.</li> <li>The business is operating by entrepreneur. Existing four employee.</li> <li>After getting equity fund one employee will be appointed.</li> <li>The shop is rented.</li> <li>Collects goods from Narayangonj, Dhaka, Tongi, Joydebpur, Gazipur.</li> <li>Agreed grace period is 4 months.</li> </ul> |  |  |