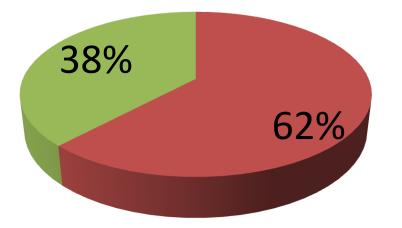

| Proposed Nobin Udyokta Business Info                 |   |                                                                                                                                                                                                                                                                                                                                                                                                                                                     |  |  |
|------------------------------------------------------|---|-----------------------------------------------------------------------------------------------------------------------------------------------------------------------------------------------------------------------------------------------------------------------------------------------------------------------------------------------------------------------------------------------------------------------------------------------------|--|--|
| Business Name                                        | : | S.M ENTERPRISE                                                                                                                                                                                                                                                                                                                                                                                                                                      |  |  |
| Location                                             | : | Salna Bazar, Joydebpur, Gazipur.                                                                                                                                                                                                                                                                                                                                                                                                                    |  |  |
| Total Investment in BDT                              | : | BDT 3,95,000                                                                                                                                                                                                                                                                                                                                                                                                                                        |  |  |
| Financing                                            | : | Self BDT 2,45,000(from existing business) 62%<br>Required Investment BDT 1,50,000(as equity) 38%                                                                                                                                                                                                                                                                                                                                                    |  |  |
| Present salary/drawings<br>from business (estimates) | : | BDT 5,000                                                                                                                                                                                                                                                                                                                                                                                                                                           |  |  |
| Proposed Salary                                      | : | BDT 5,000                                                                                                                                                                                                                                                                                                                                                                                                                                           |  |  |
| Size of shop                                         | : | 20 ft x 20 ft= 400 square ft                                                                                                                                                                                                                                                                                                                                                                                                                        |  |  |
| Security of the shop                                 | : | BDT 80,000                                                                                                                                                                                                                                                                                                                                                                                                                                          |  |  |
| Implementation                                       | : | <ul> <li>The business is planned to be scaled up by investment in existing goods like; Bakery item.</li> <li>Average 10% gain on sale.</li> <li>The business is operating by entrepreneur. Existing four employee.</li> <li>After getting equity fund one employee will be appointed.</li> <li>The shop is rented.</li> <li>Collects goods from Narayangonj, Dhaka, Tongi, Joydebpur, Gazipur.</li> <li>Agreed grace period is 4 months.</li> </ul> |  |  |