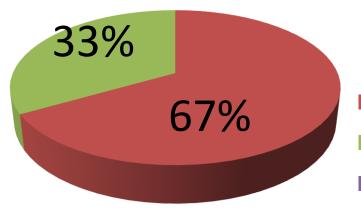

| Proposed Nobin Udyokta Business Info                 |   |                                                                                                                                                                                                                                                                                                                                                                |  |  |  |  |  |  |  |
|------------------------------------------------------|---|----------------------------------------------------------------------------------------------------------------------------------------------------------------------------------------------------------------------------------------------------------------------------------------------------------------------------------------------------------------|--|--|--|--|--|--|--|
| Business Name                                        | : | SHAHJALAL WORKSHOP                                                                                                                                                                                                                                                                                                                                             |  |  |  |  |  |  |  |
| Location                                             | : | B.I.D.C, Joydebpur, Gazipur.                                                                                                                                                                                                                                                                                                                                   |  |  |  |  |  |  |  |
| Total Investment in BDT                              | : | BDT 6,00,000                                                                                                                                                                                                                                                                                                                                                   |  |  |  |  |  |  |  |
| Financing                                            | • | Self BDT 4,00,000(from existing business) 67%<br>Required Investment BDT 2,00,000(as equity) 33%                                                                                                                                                                                                                                                               |  |  |  |  |  |  |  |
| Present salary/drawings<br>from business (estimates) | : | BDT 5,000                                                                                                                                                                                                                                                                                                                                                      |  |  |  |  |  |  |  |
| Proposed Salary                                      | : | BDT 5,000                                                                                                                                                                                                                                                                                                                                                      |  |  |  |  |  |  |  |
| Size of shop                                         | : | 18 ft x 52 ft= 936 square ft                                                                                                                                                                                                                                                                                                                                   |  |  |  |  |  |  |  |
| Security of the shop                                 | : | -                                                                                                                                                                                                                                                                                                                                                              |  |  |  |  |  |  |  |
| Implementation                                       | : | <ul> <li>Manufacturer of steel furniture.</li> <li>Average 35% gain on sale.</li> <li>The business is operating by entrepreneur. Existing four employee.</li> <li>After getting equity fund one employee will be appointed</li> <li>The shop is rented.</li> <li>Collects goods from English road, Dhaka.</li> <li>Agreed grace period is 4 months.</li> </ul> |  |  |  |  |  |  |  |