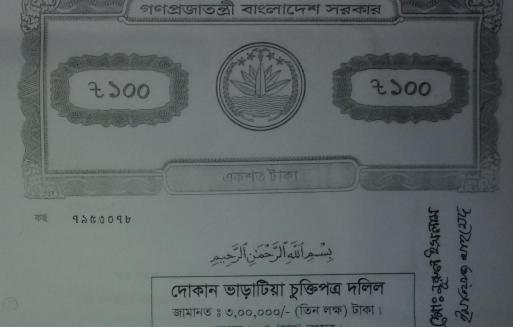

1 Rin

24.05.19

সদর, গাজীপুর পৌরসভা, গাজীপুর

Adard

বদানকারী কর্তৃপক্ষের স্বাক্ষর

920026

দোকান ভাড়াটিয়া চুক্তিপত্র দলিল জামানত ঃ ৩,০০,০০০/- (তিন লক্ষ) টাকা। মেয়াদ ঃ ০৪ (চার) বৎসর।

بِسْمِ ٱللَّهِ ٱلرَّحْمَٰنِ ٱلرَّحِيمِ

ইমতিয়াজ আহমেদ, পিতা- মরহুম আলহাজ উদ্দিন আহমেদ, সাং- মারিয়ালী, পোঃ-গাজীপুর-১৭০০, উপজেলা- গাজীপুর সদর, জেলা- গাজীপুর, জাতীয়তা- বাংলাদেশী, ধর্ম-ইসলাম, পেশা- ব্যবসা।

দ্বিতীয় পক্ষ (দোকান ভাড়াটিয়া)

পরম করুনাময় আল্লাহর নাম স্মরণ করে অত্র দোকান ভাড়াটিয়া চুক্তিপত্র দলিলের বর্গনা গুরু করলাম। যেহেতু আপনি প্রথম পক্ষ জয়দেবপুর মৌজার ৫৫১ ও ৫৫৩ আর.এস দাগের জমির উপর সেমি পাকা একচালা দোকান ঘর (উত্তর দিক থেকে ০২ নং) যার সম্মুখ ভাগের প্রস্থ ১৭ ফুট এবং দৈর্ঘ্য ৩৬ ফুট ও পিছন ভাগের প্রস্থ ১৩ ফুট এবং দৈর্ঘ্য ২৮ ফুট ভাড়া দেয়ার প্রস্তাব করলে অদ্য রোজ আপনার সাথে আলোচনা সাপেক্ষে মাসিক ভাড়া ১৩,০০০/- (তের হাজার) টাকা ধার্য করে ৩,০০,০০০/- (তিন লক্ষ) টাকা জামানত প্রদানে অদ্য হতে ০৪ বছরের জন্য নিম্নু বর্ণিত শর্তাবলীতে ভাড়া প্রদান করা হলো।