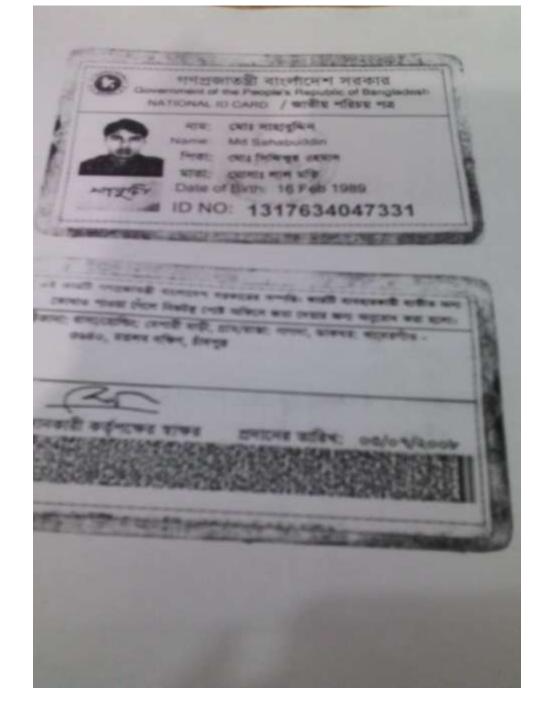

#### BRIEF BIO OF THE PROPOSED NOBIN UDYOKTA

| Name                                | - | Md. Sahabuddin                                     |
|-------------------------------------|---|----------------------------------------------------|
| Age                                 | : | 16-02-1989 (27 years)                              |
| Marital status                      | = | Married                                            |
| Children                            | = | 01 son                                             |
| No. of siblings:                    | - | 02 brothers, 02 sisters                            |
| Parent's and GB related Info        |   |                                                    |
| (i) Who is GB member                | : | Mother  \[ \sqrt{V} \] Father \[ \]                |
| (ii) Mother's name                  | : | Mrs. Lalmoti                                       |
| (iii) Father's name                 | : | Md. Siddiqur Rahman                                |
| (iv) GB member's info               | : | Branch: Khadergao Centre # 03M,<br>Loanee no1183/2 |
|                                     |   | Member since -12-01-2003                           |
|                                     |   | First Ioan: Tk. 15000                              |
| Further Information:                |   |                                                    |
| (v) Who pays GB loan installment    | : | N/A                                                |
| (vi) Mobile lady                    | : | N/A                                                |
| (vii) Grameen Education Loan        | : | N/A                                                |
| (viii)Any other loan like GCCN, GKF | : | N/A                                                |
| (ix) Others                         | : | N/A                                                |
| Education                           | : | Class Eight                                        |