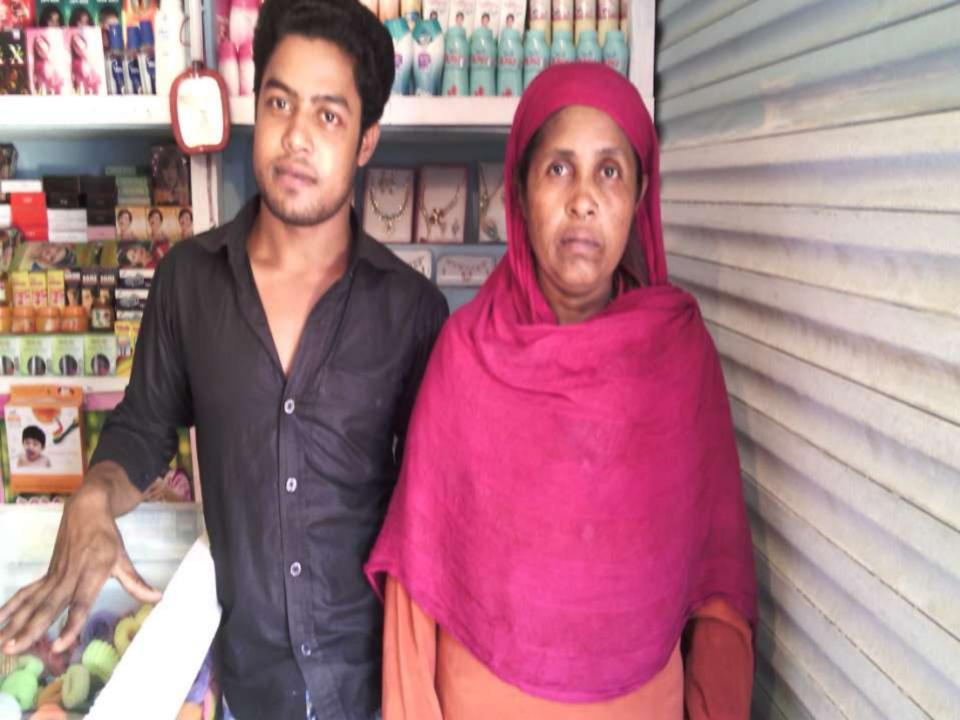

NU Identified & PP prepared by Mrs. Sonia Sultana (Chandpur Sadar Unit) Verified by Md.Nazrul Islam

**Ripon Sardar** 

### BRIEF BIO OF THE PROPOSED NOBIN UDYOKTA

| Name                                                                                                                                                                    |     | Md. Ripon Sardar                                                                                                                                                                                                  |
|-------------------------------------------------------------------------------------------------------------------------------------------------------------------------|-----|-------------------------------------------------------------------------------------------------------------------------------------------------------------------------------------------------------------------|
| Age                                                                                                                                                                     | -   | 25years (12-06-1990)                                                                                                                                                                                              |
| Marital status                                                                                                                                                          | -   | Married                                                                                                                                                                                                           |
| Children                                                                                                                                                                | -   | N/A                                                                                                                                                                                                               |
| No. of siblings:                                                                                                                                                        | :   | 3 Brothers & 2 Sisters                                                                                                                                                                                            |
| Parent's and GB related Info<br>(i) Who is GB member<br>(ii) Mother's name<br>(iii) Father's name<br>(iv) GB member's info                                              | : : | Mother<br>Mother<br>Mrs. Khorsheda Begum<br>Mr. Kamal Sardar<br>Branch:Narayanpur Centre # 8/m Loanee no.:3367<br>Member since- 24/07/ 2006 First Ioan: Tk.10000<br>Existing Ioan: Tk. 60000, Outstanding: 30,000 |
| Further Information:<br>(v) Who pays GB Ioan installment<br>(vi) Mobile lady<br>(vii) Grameen Education Loan<br>(viii) Any other Ioan like GCCN, GKF etc<br>(ix) Others |     | Father<br>N/A<br>N/A<br>N/A<br>N/A                                                                                                                                                                                |
| Education                                                                                                                                                               | :   | Class Five                                                                                                                                                                                                        |

## **BRIEF HISTORY OF GB LOAN UTILIZATION BY** FAMILY

NU's mother has been a member of GB since 2006. At first she took a loan amount of 10000 Taka from Grameen Bank. NU's Father used this loan for his business inception and business development .He also increased his asset from the business income. NU's Mother gradually improve her economic condition by using GB loan.