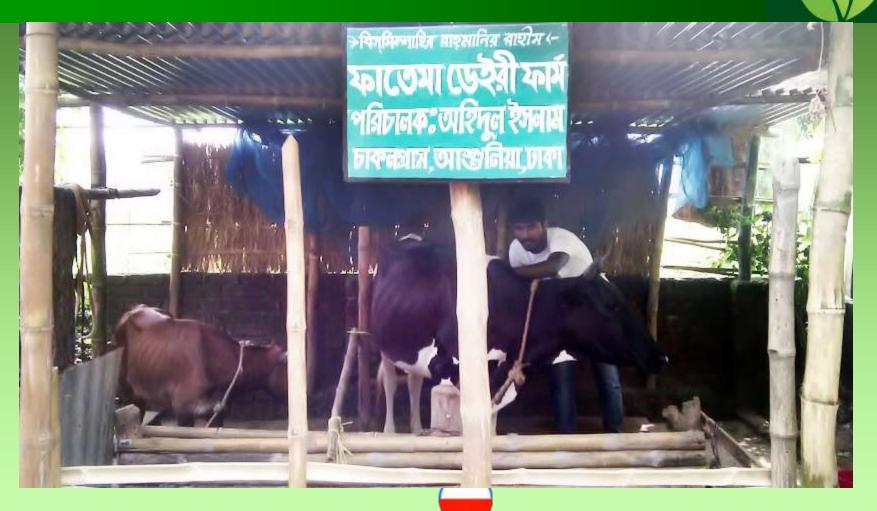

## **PROPOSED BUSINESS Info.**

| Business Name                                         | : | Fatema Dairy Farm                                                                                      |
|-------------------------------------------------------|---|--------------------------------------------------------------------------------------------------------|
| Address/ Location                                     | : | Chakalgram,Savar, Dhaka                                                                                |
| Total Investment in BDT                               | - | 165,000/-                                                                                              |
| Financing                                             | : | Self BDT : 85,000 (from existing business) - 52%<br>Required Investment BDT : 80,000 (as equity) - 48% |
| Present salary/drawings from business (estimates)     | : | BDT 4,000                                                                                              |
| Proposed Salary                                       |   | BDT 7,000                                                                                              |
| Proposed Business % of<br>present gross profit margin | : | 72%                                                                                                    |
| Estimated % of proposed gross profit margin           | : | 72%                                                                                                    |
| Agreed grace period                                   | : | 5 months                                                                                               |