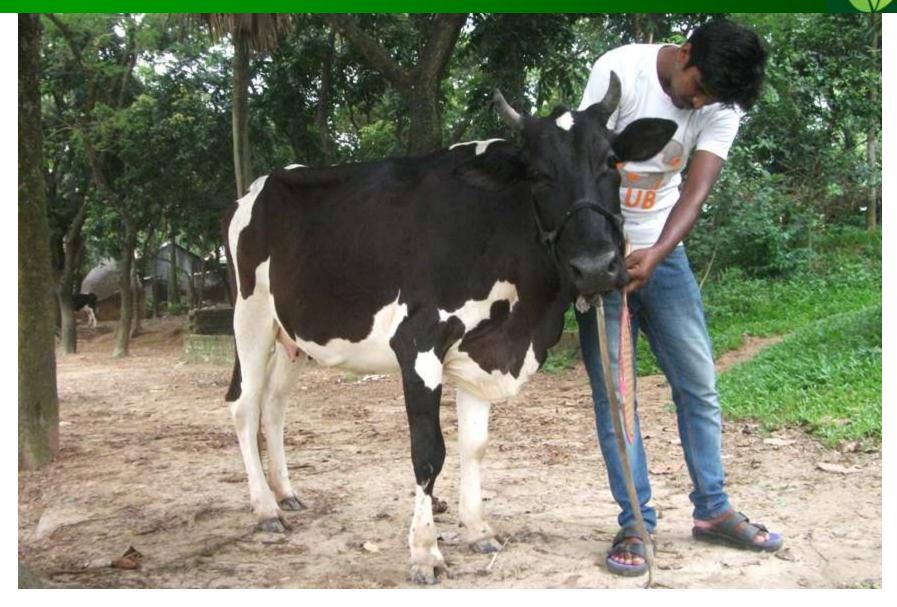

| Particulars                                                            | Existing Business<br>(BDT) | Proposed<br>(BDT) | Total<br>(BDT) |
|------------------------------------------------------------------------|----------------------------|-------------------|----------------|
| Investments in different categories:                                   | (1)                        | (2)               | (1+2)          |
| Present Stock Item:<br>1 Cow with 1 Calf (Australian Fizi)<br>Cow Shed | 80,000<br>5,000            |                   | 85,000         |
| Proposed Stock item:<br>1 cow with 1 Calf                              |                            | 80,000            | 80,000         |
| Total Capital                                                          | 85,000                     | 80,000            | 165,000        |