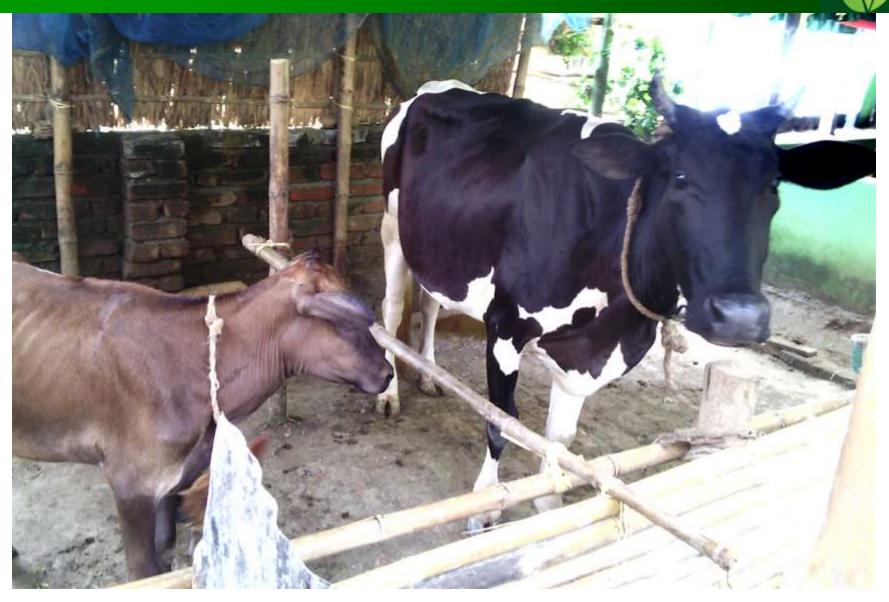

| Particulars                                                            | Existing Business<br>(BDT) | Proposed<br>(BDT) | Total<br>(BDT) |
|------------------------------------------------------------------------|----------------------------|-------------------|----------------|
| Investments in different categories:                                   | (1)                        | (2)               | (1+2)          |
| Present Stock Item:<br>1 Cow with 1 Calf (Australian Fizi)<br>Cow Shed | 80,000<br>5,000            |                   | 85,000         |
| Proposed Stock item:<br>1 cow with 1 Calf                              |                            | 80,000            | 80,000         |
| Total Capital                                                          | 85,000                     | 80,000            | 165,000        |