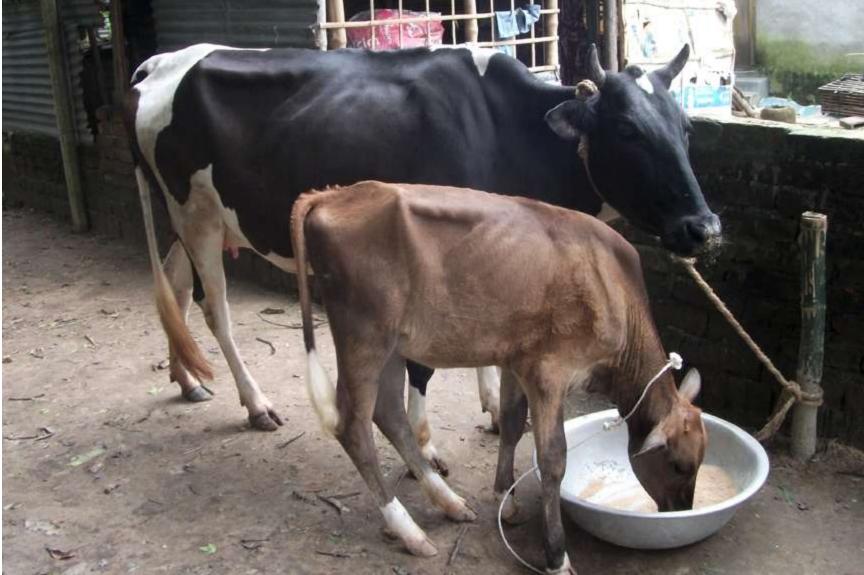

| Particulars                                                            | Existing Business<br>(BDT) | Proposed<br>(BDT) | Total<br>(BDT) |
|------------------------------------------------------------------------|----------------------------|-------------------|----------------|
| Investments in different categories:                                   | (1)                        | (2)               | (1+2)          |
| Present Stock Item:<br>1 Cow with 1 Calf (Australian Fizi)<br>Cow Shed | 80,000<br>5,000            |                   | 85,000         |
| Proposed Stock item:<br>1 cow with 1 Calf                              |                            | 80,000            | 80,000         |
| Total Capital                                                          | 85,000                     | 80,000            | 165,000        |