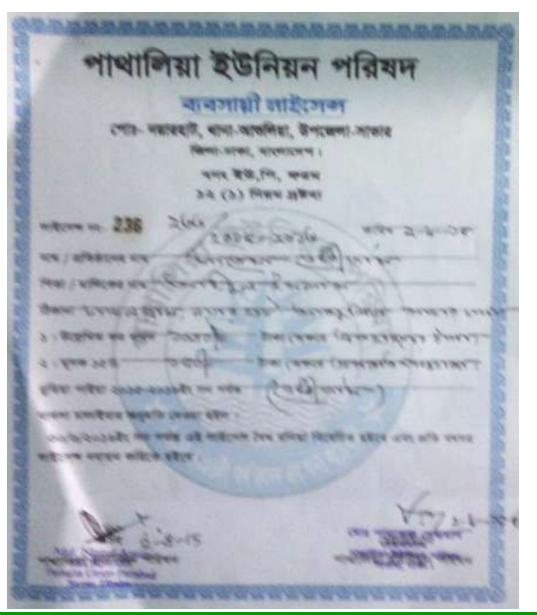

2

| Present Occupation                      | : | Dairy Farm Business                                                                 |
|-----------------------------------------|---|-------------------------------------------------------------------------------------|
| Trade License Number                    | : | 236                                                                                 |
| Business Experiences and Training       | : | 01 years                                                                            |
| Info                                    |   | NU got admitted into<br>Jubo Proshikkhon<br>Kendro, Savar for training<br>on Dairy. |
| Other Own/Family Sources of Income      | : | Service (Father-NGO)                                                                |
| Other Own/Family Sources of Liabilities | : | N/A                                                                                 |
| NU Contact Info                         | : | 01795811479                                                                         |
| NU Project Source/Reference             | : | GT Dhamrai Unit Office,<br>Dhaka                                                    |
|                                         |   | GT Social Business Unit, Dhamrai 3                                                  |