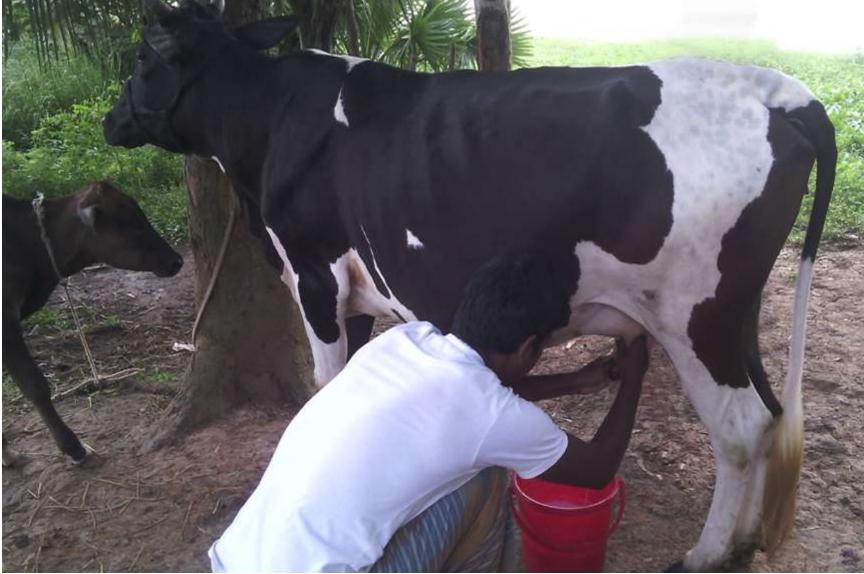

#### **EXISTING BUSINESS OPERATIONS Info.**

| Particulars                                | Existing Business (BDT) |         |        |  |  |  |
|--------------------------------------------|-------------------------|---------|--------|--|--|--|
|                                            | Daily                   | Monthly | Yearly |  |  |  |
| Income from Milk Sale (6 liter x 60/-) [A] | 360                     | 10800   | 129600 |  |  |  |
| Purchase food for Cow [B]                  | 100                     | 3000    | 36000  |  |  |  |
| Gross profit 72% (A-B) = [C]               | 260                     | 7800    | 93600  |  |  |  |
| Less: Operating Costs                      |                         |         |        |  |  |  |
| Electricity bill                           |                         | 100     | 1200   |  |  |  |
| Treatment cost                             |                         | 500     | 6000   |  |  |  |
| Mobile Bill                                |                         | 100     | 1200   |  |  |  |
| Salary                                     |                         | 4,000   | 48,000 |  |  |  |
| Others (Transport)                         |                         | 100     | 1,200  |  |  |  |
| Cow shed maintenance cost                  |                         |         | 756    |  |  |  |
| Total Operating Cost (D)                   |                         | 4863    | 58,356 |  |  |  |
| Net Profit (C-D):(E)                       |                         | 2,937   | 35,244 |  |  |  |