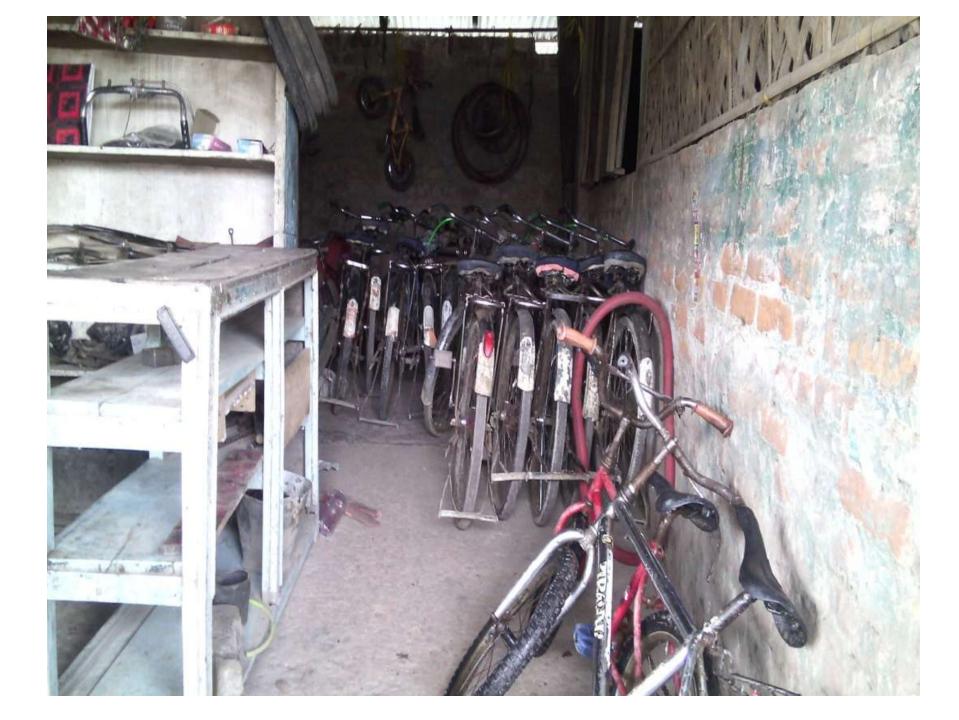

#### PRESENT & PROPOSED INVESTMENT BREAKDOWN

| Particulars                                                                                                                                                                               | Existing Business<br>(BDT)<br>(1)                  | Proposed (BDT)<br>(2)         | Total (BDT)<br>(1+2) |
|-------------------------------------------------------------------------------------------------------------------------------------------------------------------------------------------|----------------------------------------------------|-------------------------------|----------------------|
| Present Items: 1. Cycle 15*2000 2.Advance 3. Cycle Parts(frock, baring, three-ball, gear, handle, XL, ring, Tire, Tube, hafts,) 4.Furniture 5.Hand working machine tools                  | 30000/-<br>40000/-<br>15000/-<br>10000/-<br>5000/- |                               | 100000               |
| Proposed Items:  1. Tire(Gazi, megna, super) 2 dozon  2. Body, foot, kaim- 2 dozon  3. Cycle Parts(frock, baring, free-ball, gear, handle, XL, ring, , Tube, hafts, chain, Seat, Carrier) |                                                    | 12000/-<br>18000/-<br>20000/- | 50000                |
| Total Capital                                                                                                                                                                             | 100000/-                                           | 50000/-                       | 150000/-             |