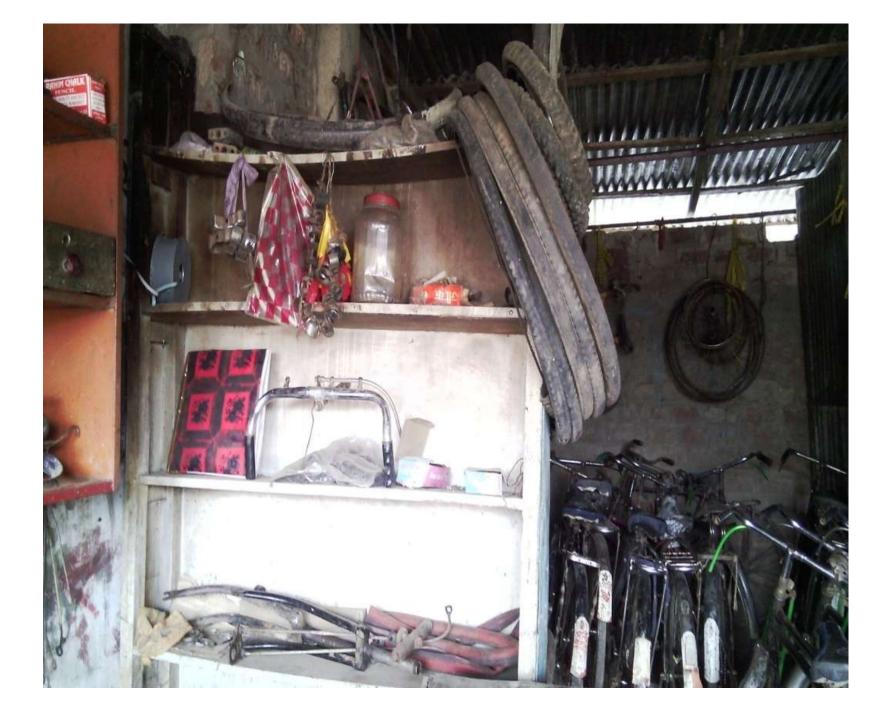

#### PRESENT & PROPOSED INVESTMENT BREAKDOWN

| Particulars                                                                                                                                                                               | Existing Business<br>(BDT)<br>(1)                  | Proposed (BDT)<br>(2)         | Total (BDT)<br>(1+2) |
|-------------------------------------------------------------------------------------------------------------------------------------------------------------------------------------------|----------------------------------------------------|-------------------------------|----------------------|
| Present Items: 1. Cycle 15*2000 2.Advance 3. Cycle Parts(frock, baring, three-ball, gear, handle, XL, ring, Tire, Tube, hafts,) 4.Furniture 5.Hand working machine tools                  | 30000/-<br>40000/-<br>15000/-<br>10000/-<br>5000/- |                               | 100000               |
| Proposed Items:  1. Tire(Gazi, megna, super) 2 dozon  2. Body, foot, kaim- 2 dozon  3. Cycle Parts(frock, baring, free-ball, gear, handle, XL, ring, , Tube, hafts, chain, Seat, Carrier) |                                                    | 12000/-<br>18000/-<br>20000/- | 50000                |
| Total Capital                                                                                                                                                                             | 100000/-                                           | 50000/-                       | 150000/-             |