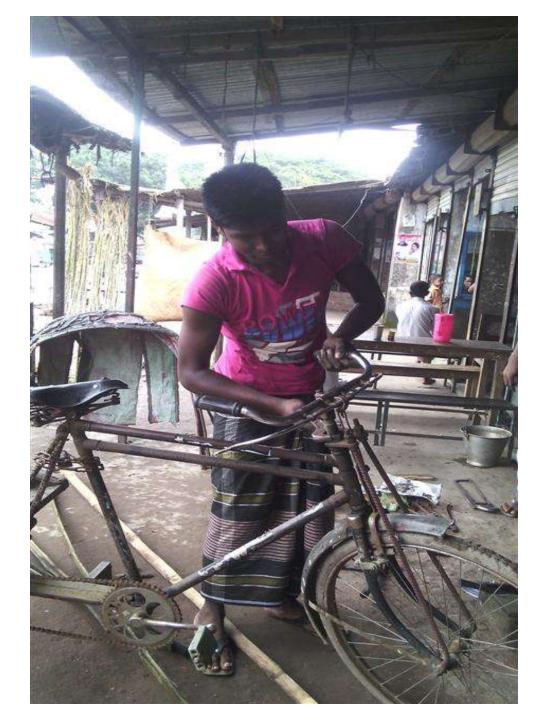

#### BRIEF BIO OF THE PROPOSED NOBIN UDYOKTA (CONT...)

| Present Occupation                      | : | Cycle and Rickshaw Servicing      |
|-----------------------------------------|---|-----------------------------------|
| Trade License                           |   | 35                                |
| Business Experiences                    | : | 6 Years (Chatkhil)                |
| Other Own/Family Sources of Income      | : | Father (Agriculture)              |
| Other Own/Family Sources of Liabilities | : | N/A                               |
| NU Contact Info                         |   | 01754024297                       |
| NU Project Source/Reference             | : | GT Ramgonj Unit Office, Laxmipur. |

#### PROPOSED NOBIN UDYOKTA BUSINESS INFO

| Business Name                                                                                                                        | : | Anis Cycle Mart                                                                              |  |  |
|--------------------------------------------------------------------------------------------------------------------------------------|---|----------------------------------------------------------------------------------------------|--|--|
| Address/ Location                                                                                                                    | : | Main road Dosgoria Bazar, Chatkhil                                                           |  |  |
| Total Investment in BDT                                                                                                              | : | 150000                                                                                       |  |  |
| Financing                                                                                                                            | : | Self BDT 100000 (from existing business) 66 % Required Investment BDT 50000 (as equity) 34 % |  |  |
| Present salary/drawings from business (estimates)                                                                                    | • | 6000                                                                                         |  |  |
| Proposed Salary                                                                                                                      |   | 6000                                                                                         |  |  |
| Proposed Business  (i) % of present gross profit margin  (ii) Estimated % of proposed gross profit margin  (iii) Agreed grace period | : | 20%                                                                                          |  |  |
| (iii) Agreed grace period                                                                                                            |   | 5 months                                                                                     |  |  |