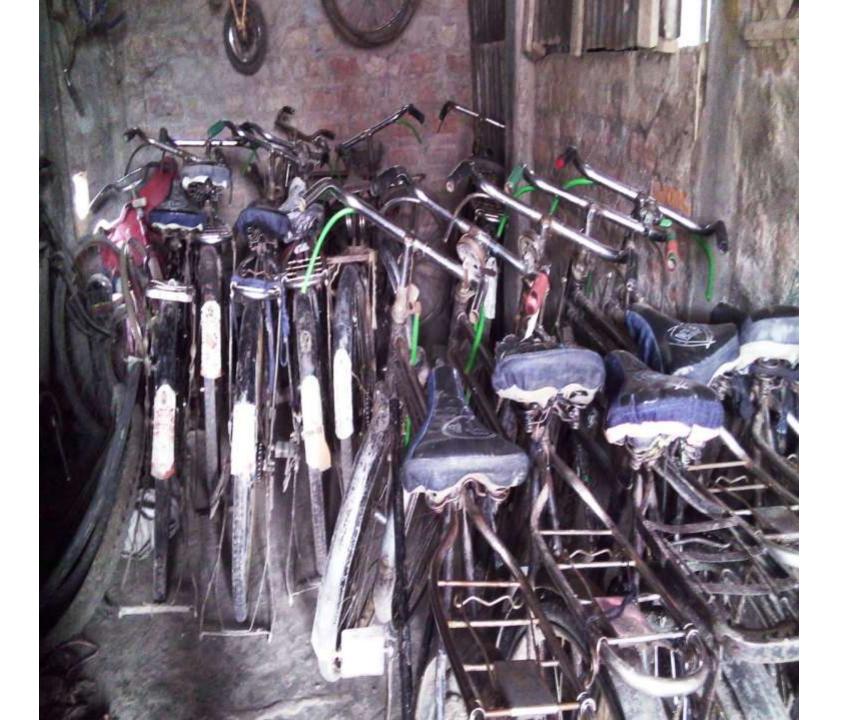

#### PRESENT & PROPOSED INVESTMENT BREAKDOWN

| Particulars                                                                                                                                                                               | Existing Business<br>(BDT)<br>(1)                  | Proposed (BDT)<br>(2)         | Total (BDT)<br>(1+2) |
|-------------------------------------------------------------------------------------------------------------------------------------------------------------------------------------------|----------------------------------------------------|-------------------------------|----------------------|
| Present Items: 1. Cycle 15*2000 2.Advance 3. Cycle Parts(frock, baring, three-ball, gear, handle, XL, ring, Tire, Tube, hafts,) 4.Furniture 5.Hand working machine tools                  | 30000/-<br>40000/-<br>15000/-<br>10000/-<br>5000/- |                               | 100000               |
| Proposed Items:  1. Tire(Gazi, megna, super) 2 dozon  2. Body, foot, kaim- 2 dozon  3. Cycle Parts(frock, baring, free-ball, gear, handle, XL, ring, , Tube, hafts, chain, Seat, Carrier) |                                                    | 12000/-<br>18000/-<br>20000/- | 50000                |
| Total Capital                                                                                                                                                                             | 100000/-                                           | 50000/-                       | 150000/-             |