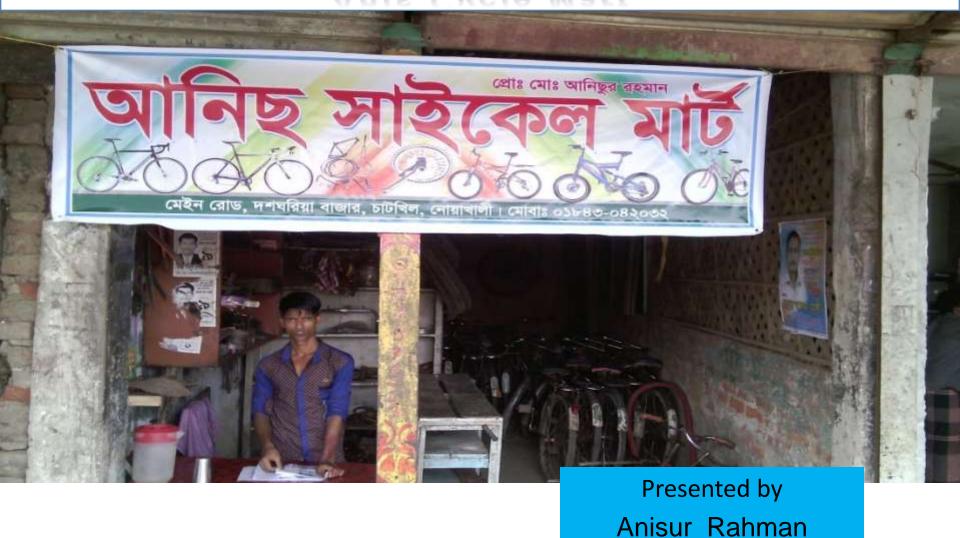

#### Anis Cycle Mart

NU Identified and PP Prepared by : Md. Alauddin(Ramgonj unit) Verified By: Md. Nazrul Islam

#### PROPOSED NOBIN UDYOKTA BUSINESS INFO

| Business Name                                                                                                                        | : | Anis Cycle Mart                                                                              |  |  |
|--------------------------------------------------------------------------------------------------------------------------------------|---|----------------------------------------------------------------------------------------------|--|--|
| Address/ Location                                                                                                                    | : | Main road Dosgoria Bazar, Chatkhil                                                           |  |  |
| Total Investment in BDT                                                                                                              | : | 150000                                                                                       |  |  |
| Financing                                                                                                                            | : | Self BDT 100000 (from existing business) 66 % Required Investment BDT 50000 (as equity) 34 % |  |  |
| Present salary/drawings from business (estimates)                                                                                    | • | 6000                                                                                         |  |  |
| Proposed Salary                                                                                                                      |   | 6000                                                                                         |  |  |
| Proposed Business  (i) % of present gross profit margin  (ii) Estimated % of proposed gross profit margin  (iii) Agreed grace period | : | 20%                                                                                          |  |  |
| (iii) Agreed grace period                                                                                                            |   | 5 months                                                                                     |  |  |