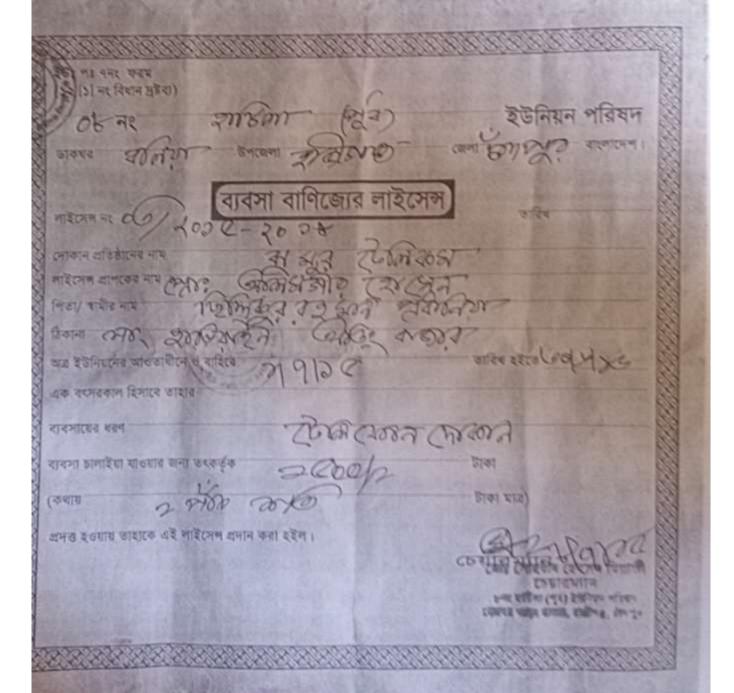

#### BRIEF BIO OF THE PROPOSED NOBIN UDYOKTA (CONT...)

| Present Occupation                      | : | Television & Mobile Technician                    |
|-----------------------------------------|---|---------------------------------------------------|
| Trade License                           |   | 03/2015-2016                                      |
| Business Experience                     | : | 2 years                                           |
| Other Own/Family Sources of Income      | : | Village doctor (father), Service holder (brother) |
| Other Own/Family Sources of Liabilities | : | N/A                                               |
| NU Contact Info                         |   | 01839407109                                       |
| NU Project Source/Reference             | : | GT-Chandpur Sadar Unit                            |