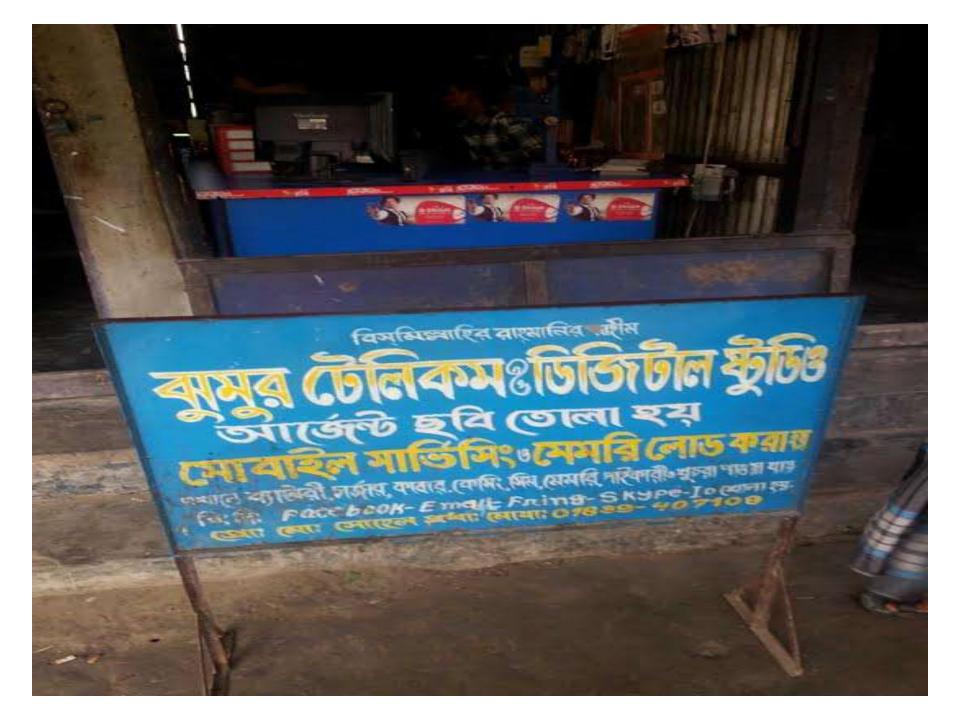

#### PROPOSED NOBIN UDYOKTA BUSINESS INFO

| Business Name                                     | : | Zhumur Telecom                                                                               |
|---------------------------------------------------|---|----------------------------------------------------------------------------------------------|
| Address/ Location                                 | : | Hariayn Arong Bazar, PO: Bolia; Hazigonj, Chandpur                                           |
| Total Investment in BDT                           | : | 1,18,000                                                                                     |
| Financing                                         | : | Self BDT 68,000 (from existing business) 58% Required Investment BDT 50,000/-(as equity) 42% |
| Present salary/drawings from business (estimates) | : | 6000                                                                                         |
| Proposed Salary                                   |   | 6000                                                                                         |
| Proposed Business                                 |   |                                                                                              |
| (i) % of present gross profit margin              | : | 15%                                                                                          |
| (ii) Estimated % of proposed gross profit margin  |   | 15%                                                                                          |
| (iii) Agreed grace period                         |   | 2 months                                                                                     |