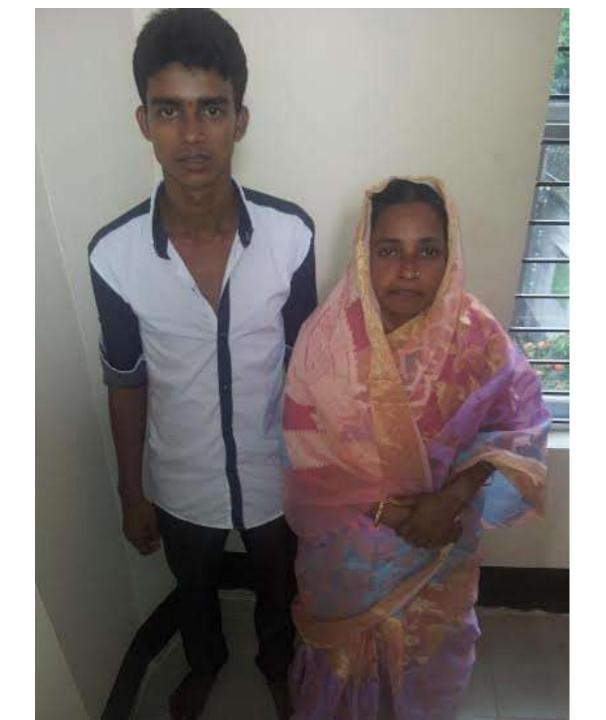

#### BRIEF BIO OF THE PROPOSED NOBIN UDYOKTA

| Name                                                                                                                                                 |   | Alamgir Hossain                                                                                                                                               |
|------------------------------------------------------------------------------------------------------------------------------------------------------|---|---------------------------------------------------------------------------------------------------------------------------------------------------------------|
| Age                                                                                                                                                  |   | 19 years (01/01/1995)                                                                                                                                         |
| Marital status                                                                                                                                       |   | Unmarried                                                                                                                                                     |
| Children                                                                                                                                             |   | N/A                                                                                                                                                           |
| No. of siblings:                                                                                                                                     |   | One Brother, Two sisters                                                                                                                                      |
| Parent's and GB related Info (i) Who is GB member (ii) Mother's name (iii) Father's name (iv) GB member's info                                       |   | Mother    Sufia Begum  Siddikur Rahman  Branch: Tamta, Shahrasti Centre- 23/mo ,  Group no: 01 Loanee no.: 2034/14  Member since- 20/07/2002 First loan: 5000 |
| Further Information: (v) Who pays GB loan installment (vi) Mobile lady (vii) Grameen Education Loan (viii) Any other loan like GCCN, GKF (ix) Others |   | Existing loan: 37500/- Outstanding: 12900/- Father N/A N/A N/A N/A N/A                                                                                        |
| Education                                                                                                                                            | : | H.S.C                                                                                                                                                         |

#### BRIEF BIO OF THE PROPOSED NOBIN UDYOKTA (CONT...)

| Present Occupation                      | : | Television & Mobile Technician                    |
|-----------------------------------------|---|---------------------------------------------------|
| Trade License                           |   | 03/2015-2016                                      |
| Business Experience                     | : | 2 years                                           |
| Other Own/Family Sources of Income      | : | Village doctor (father), Service holder (brother) |
| Other Own/Family Sources of Liabilities | : | N/A                                               |
| NU Contact Info                         |   | 01839407109                                       |
| NU Project Source/Reference             | : | GT-Chandpur Sadar Unit                            |