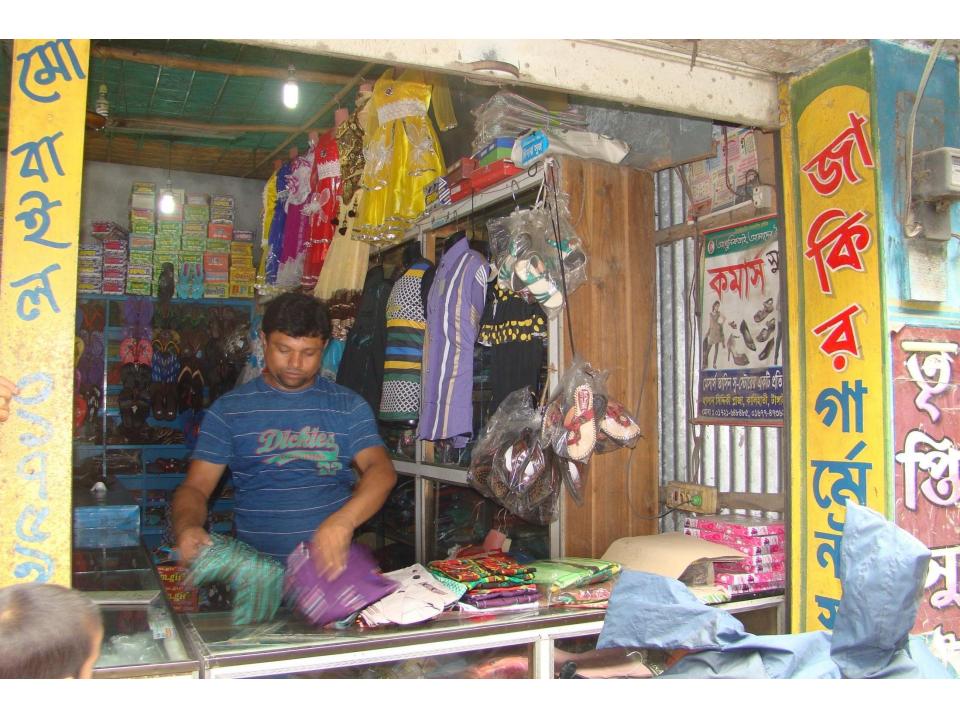

| Proposed Nobin Udyokta Business Info              |   |                                                                                                                                                                                                                                                                                                                                                                                              |  |  |  |
|---------------------------------------------------|---|----------------------------------------------------------------------------------------------------------------------------------------------------------------------------------------------------------------------------------------------------------------------------------------------------------------------------------------------------------------------------------------------|--|--|--|
| Business Name                                     | : | ZAKIR GARMENTS                                                                                                                                                                                                                                                                                                                                                                               |  |  |  |
| Location                                          | : | Baghutia, Kalihati, Tangail.                                                                                                                                                                                                                                                                                                                                                                 |  |  |  |
| Total Investment in BDT                           | : | BDT 3,30,000                                                                                                                                                                                                                                                                                                                                                                                 |  |  |  |
| Financing                                         | : | Self BDT 1,80,000(from existing business) 55% Required Investment BDT 1,50,000(as equity) 45%                                                                                                                                                                                                                                                                                                |  |  |  |
| Present salary/drawings from business (estimates) | : | BDT 5,000                                                                                                                                                                                                                                                                                                                                                                                    |  |  |  |
| Proposed Salary                                   | : | BDT 5,000                                                                                                                                                                                                                                                                                                                                                                                    |  |  |  |
| Size of shop                                      | : | 15 ft x 30 ft= 450 square ft                                                                                                                                                                                                                                                                                                                                                                 |  |  |  |
| Security of the shop                              | : | BDT 10,000                                                                                                                                                                                                                                                                                                                                                                                   |  |  |  |
| Implementation                                    | : | <ul> <li>The business is planned to be scaled up by investment in existing cloths like; Pant, Shirt, T-shirt, Three piece, Sandal, Shoes, Kids cloth etc.</li> <li>Average 20% gain on sale.</li> <li>The business is operating by entrepreneur. Existing no employee.</li> <li>The shop is rented.</li> <li>Collects goods from Dhaka.</li> <li>Agreed grace period is 4 months.</li> </ul> |  |  |  |

# Pictures

8962026

स्राप्ट

5,2800

यांध

5,81710