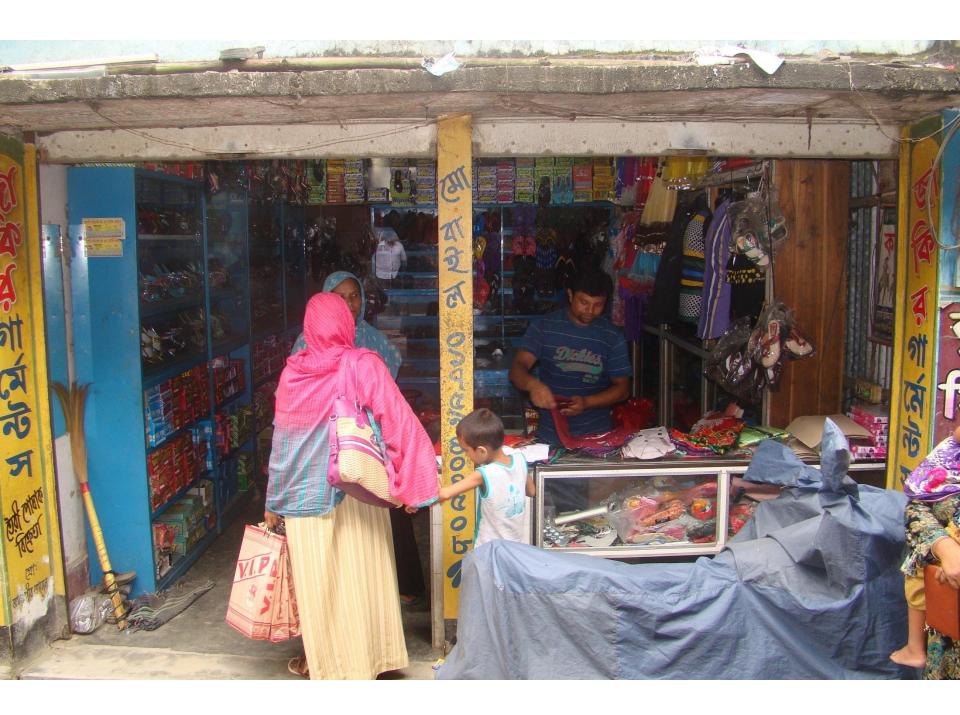

| Proposed Nobin Udyokta Business Info              |   |                                                                                                                                                                                                                                                                                                                                                                                              |  |  |  |
|---------------------------------------------------|---|----------------------------------------------------------------------------------------------------------------------------------------------------------------------------------------------------------------------------------------------------------------------------------------------------------------------------------------------------------------------------------------------|--|--|--|
| Business Name                                     | : | ZAKIR GARMENTS                                                                                                                                                                                                                                                                                                                                                                               |  |  |  |
| Location                                          | : | Baghutia, Kalihati, Tangail.                                                                                                                                                                                                                                                                                                                                                                 |  |  |  |
| Total Investment in BDT                           | : | BDT 3,30,000                                                                                                                                                                                                                                                                                                                                                                                 |  |  |  |
| Financing                                         | : | Self BDT 1,80,000(from existing business) 55% Required Investment BDT 1,50,000(as equity) 45%                                                                                                                                                                                                                                                                                                |  |  |  |
| Present salary/drawings from business (estimates) | : | BDT 5,000                                                                                                                                                                                                                                                                                                                                                                                    |  |  |  |
| Proposed Salary                                   | : | BDT 5,000                                                                                                                                                                                                                                                                                                                                                                                    |  |  |  |
| Size of shop                                      | : | 15 ft x 30 ft= 450 square ft                                                                                                                                                                                                                                                                                                                                                                 |  |  |  |
| Security of the shop                              | : | BDT 10,000                                                                                                                                                                                                                                                                                                                                                                                   |  |  |  |
| Implementation                                    | : | <ul> <li>The business is planned to be scaled up by investment in existing cloths like; Pant, Shirt, T-shirt, Three piece, Sandal, Shoes, Kids cloth etc.</li> <li>Average 20% gain on sale.</li> <li>The business is operating by entrepreneur. Existing no employee.</li> <li>The shop is rented.</li> <li>Collects goods from Dhaka.</li> <li>Agreed grace period is 4 months.</li> </ul> |  |  |  |

# Pictures

8962026

स्राप्ट

5,2800

यांध

5,81710