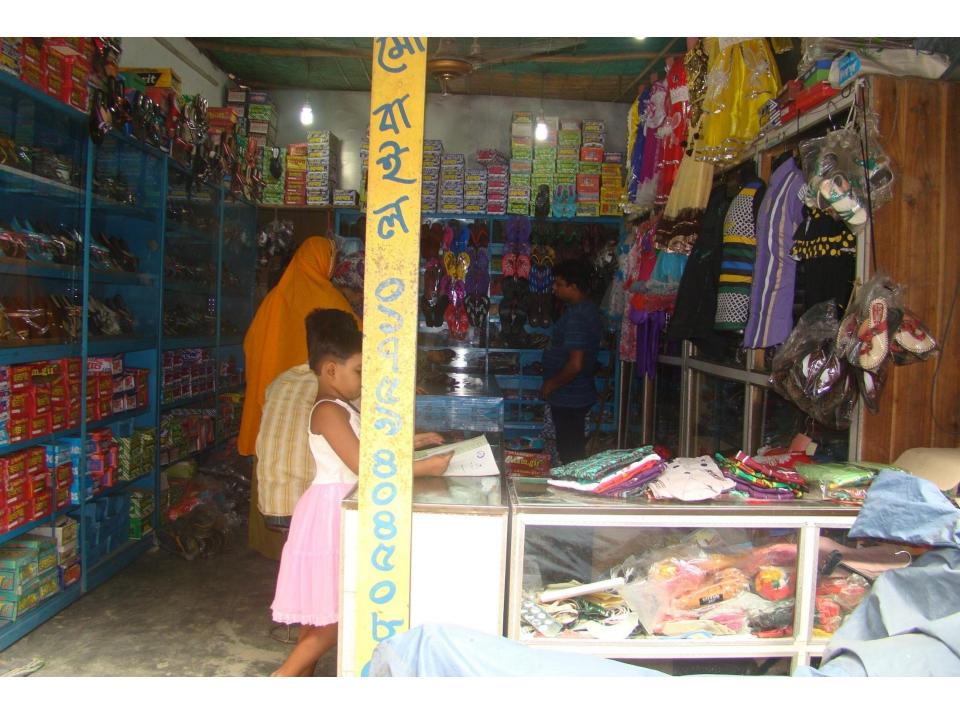

| Proposed Nobin Udyokta Business Info              |   |                                                                                                                                                                                                                                                                                                                                                                                              |  |  |  |
|---------------------------------------------------|---|----------------------------------------------------------------------------------------------------------------------------------------------------------------------------------------------------------------------------------------------------------------------------------------------------------------------------------------------------------------------------------------------|--|--|--|
| Business Name                                     | : | ZAKIR GARMENTS                                                                                                                                                                                                                                                                                                                                                                               |  |  |  |
| Location                                          | : | Baghutia, Kalihati, Tangail.                                                                                                                                                                                                                                                                                                                                                                 |  |  |  |
| Total Investment in BDT                           | : | BDT 3,30,000                                                                                                                                                                                                                                                                                                                                                                                 |  |  |  |
| Financing                                         | : | Self BDT 1,80,000(from existing business) 55% Required Investment BDT 1,50,000(as equity) 45%                                                                                                                                                                                                                                                                                                |  |  |  |
| Present salary/drawings from business (estimates) | : | BDT 5,000                                                                                                                                                                                                                                                                                                                                                                                    |  |  |  |
| Proposed Salary                                   | : | BDT 5,000                                                                                                                                                                                                                                                                                                                                                                                    |  |  |  |
| Size of shop                                      | : | 15 ft x 30 ft= 450 square ft                                                                                                                                                                                                                                                                                                                                                                 |  |  |  |
| Security of the shop                              | : | BDT 10,000                                                                                                                                                                                                                                                                                                                                                                                   |  |  |  |
| Implementation                                    | : | <ul> <li>The business is planned to be scaled up by investment in existing cloths like; Pant, Shirt, T-shirt, Three piece, Sandal, Shoes, Kids cloth etc.</li> <li>Average 20% gain on sale.</li> <li>The business is operating by entrepreneur. Existing no employee.</li> <li>The shop is rented.</li> <li>Collects goods from Dhaka.</li> <li>Agreed grace period is 4 months.</li> </ul> |  |  |  |

## **FAMILY PICTURE**