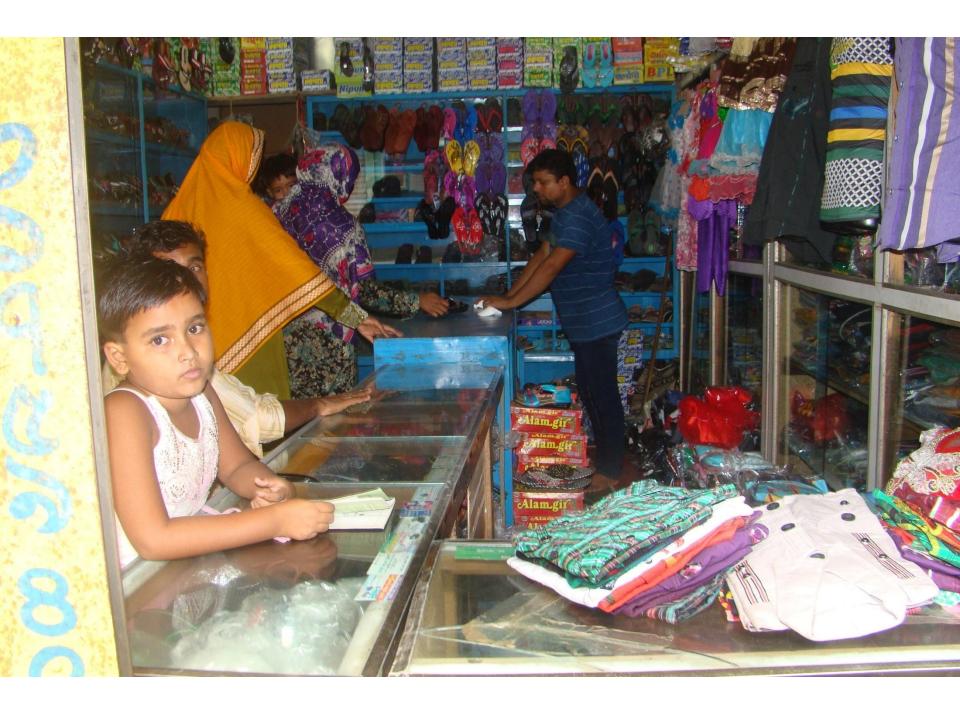

| Proposed Nobin Udyokta Business Info              |   |                                                                                                                                                                                                                                                                                                                                                                                              |  |  |  |
|---------------------------------------------------|---|----------------------------------------------------------------------------------------------------------------------------------------------------------------------------------------------------------------------------------------------------------------------------------------------------------------------------------------------------------------------------------------------|--|--|--|
| Business Name                                     | : | ZAKIR GARMENTS                                                                                                                                                                                                                                                                                                                                                                               |  |  |  |
| Location                                          | : | Baghutia, Kalihati, Tangail.                                                                                                                                                                                                                                                                                                                                                                 |  |  |  |
| Total Investment in BDT                           | : | BDT 3,30,000                                                                                                                                                                                                                                                                                                                                                                                 |  |  |  |
| Financing                                         | : | Self BDT 1,80,000(from existing business) 55% Required Investment BDT 1,50,000(as equity) 45%                                                                                                                                                                                                                                                                                                |  |  |  |
| Present salary/drawings from business (estimates) | : | BDT 5,000                                                                                                                                                                                                                                                                                                                                                                                    |  |  |  |
| Proposed Salary                                   | : | BDT 5,000                                                                                                                                                                                                                                                                                                                                                                                    |  |  |  |
| Size of shop                                      | : | 15 ft x 30 ft= 450 square ft                                                                                                                                                                                                                                                                                                                                                                 |  |  |  |
| Security of the shop                              | : | BDT 10,000                                                                                                                                                                                                                                                                                                                                                                                   |  |  |  |
| Implementation                                    | : | <ul> <li>The business is planned to be scaled up by investment in existing cloths like; Pant, Shirt, T-shirt, Three piece, Sandal, Shoes, Kids cloth etc.</li> <li>Average 20% gain on sale.</li> <li>The business is operating by entrepreneur. Existing no employee.</li> <li>The shop is rented.</li> <li>Collects goods from Dhaka.</li> <li>Agreed grace period is 4 months.</li> </ul> |  |  |  |

## **FAMILY PICTURE**