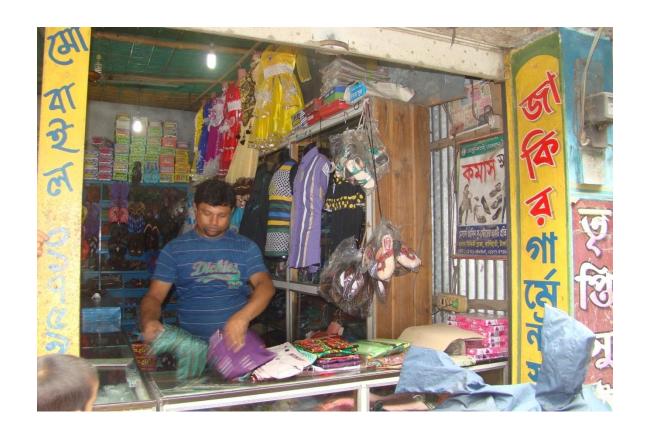

| Proposed Nobin Udyokta Business Info              |   |                                                                                                                                                                                                                                                                                                                                                                                              |  |  |  |
|---------------------------------------------------|---|----------------------------------------------------------------------------------------------------------------------------------------------------------------------------------------------------------------------------------------------------------------------------------------------------------------------------------------------------------------------------------------------|--|--|--|
| Business Name                                     | : | ZAKIR GARMENTS                                                                                                                                                                                                                                                                                                                                                                               |  |  |  |
| Location                                          | : | Baghutia, Kalihati, Tangail.                                                                                                                                                                                                                                                                                                                                                                 |  |  |  |
| Total Investment in BDT                           | : | BDT 3,30,000                                                                                                                                                                                                                                                                                                                                                                                 |  |  |  |
| Financing                                         | : | Self BDT 1,80,000(from existing business) 55% Required Investment BDT 1,50,000(as equity) 45%                                                                                                                                                                                                                                                                                                |  |  |  |
| Present salary/drawings from business (estimates) | : | BDT 5,000                                                                                                                                                                                                                                                                                                                                                                                    |  |  |  |
| Proposed Salary                                   | : | BDT 5,000                                                                                                                                                                                                                                                                                                                                                                                    |  |  |  |
| Size of shop                                      | : | 15 ft x 30 ft= 450 square ft                                                                                                                                                                                                                                                                                                                                                                 |  |  |  |
| Security of the shop                              | : | BDT 10,000                                                                                                                                                                                                                                                                                                                                                                                   |  |  |  |
| Implementation                                    | : | <ul> <li>The business is planned to be scaled up by investment in existing cloths like; Pant, Shirt, T-shirt, Three piece, Sandal, Shoes, Kids cloth etc.</li> <li>Average 20% gain on sale.</li> <li>The business is operating by entrepreneur. Existing no employee.</li> <li>The shop is rented.</li> <li>Collects goods from Dhaka.</li> <li>Agreed grace period is 4 months.</li> </ul> |  |  |  |

# Pictures

8962026

स्राप्ट

5,2800

यांध

5,81710