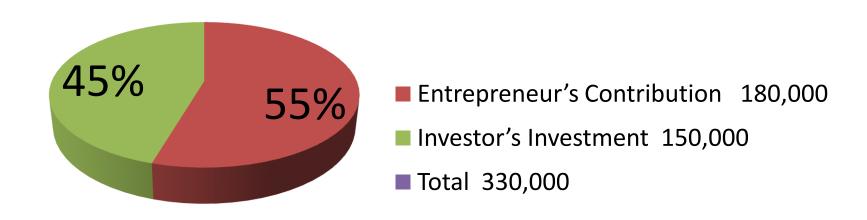

| Proposed Nobin Udyokta Business Info              |   |                                                                                                                                                                                                                                                                                                                                                                                              |  |  |  |
|---------------------------------------------------|---|----------------------------------------------------------------------------------------------------------------------------------------------------------------------------------------------------------------------------------------------------------------------------------------------------------------------------------------------------------------------------------------------|--|--|--|
| Business Name                                     | : | ZAKIR GARMENTS                                                                                                                                                                                                                                                                                                                                                                               |  |  |  |
| Location                                          | : | Baghutia, Kalihati, Tangail.                                                                                                                                                                                                                                                                                                                                                                 |  |  |  |
| Total Investment in BDT                           | : | BDT 3,30,000                                                                                                                                                                                                                                                                                                                                                                                 |  |  |  |
| Financing                                         | : | Self BDT 1,80,000(from existing business) 55% Required Investment BDT 1,50,000(as equity) 45%                                                                                                                                                                                                                                                                                                |  |  |  |
| Present salary/drawings from business (estimates) | : | BDT 5,000                                                                                                                                                                                                                                                                                                                                                                                    |  |  |  |
| Proposed Salary                                   | : | BDT 5,000                                                                                                                                                                                                                                                                                                                                                                                    |  |  |  |
| Size of shop                                      | : | 15 ft x 30 ft= 450 square ft                                                                                                                                                                                                                                                                                                                                                                 |  |  |  |
| Security of the shop                              | : | BDT 10,000                                                                                                                                                                                                                                                                                                                                                                                   |  |  |  |
| Implementation                                    | : | <ul> <li>The business is planned to be scaled up by investment in existing cloths like; Pant, Shirt, T-shirt, Three piece, Sandal, Shoes, Kids cloth etc.</li> <li>Average 20% gain on sale.</li> <li>The business is operating by entrepreneur. Existing no employee.</li> <li>The shop is rented.</li> <li>Collects goods from Dhaka.</li> <li>Agreed grace period is 4 months.</li> </ul> |  |  |  |

| Investment Breakdown   |          |          |                |  |  |  |
|------------------------|----------|----------|----------------|--|--|--|
| Particulars            | Existing | Proposed | Proposed Total |  |  |  |
| Pant (120 x 400)       | 48,000   | 40,000   | 88,000         |  |  |  |
| Shirt (100 x 300)      | 30,000   | 15,000   | 45,000         |  |  |  |
| T-Shirt (120 x 200)    | 24,000   | 25,000   | 49,000         |  |  |  |
| Three piece (40 x 400) | 16,000   | 50,000   | 66,000         |  |  |  |
| Sandal (200 pair x 70) | 14,000   | 20,000   | 34,000         |  |  |  |
| Shoes (200 x 180)      | 36,000   | -        | 36,000         |  |  |  |
| T-shirt (80 x 80)(     | 6,000    | -        | 6,000          |  |  |  |
| Kids cloth (60 x 100)  | 6,000    | -        | 6,000          |  |  |  |
| Total                  | 1,80,000 | 1,50,000 | 3,30,000       |  |  |  |