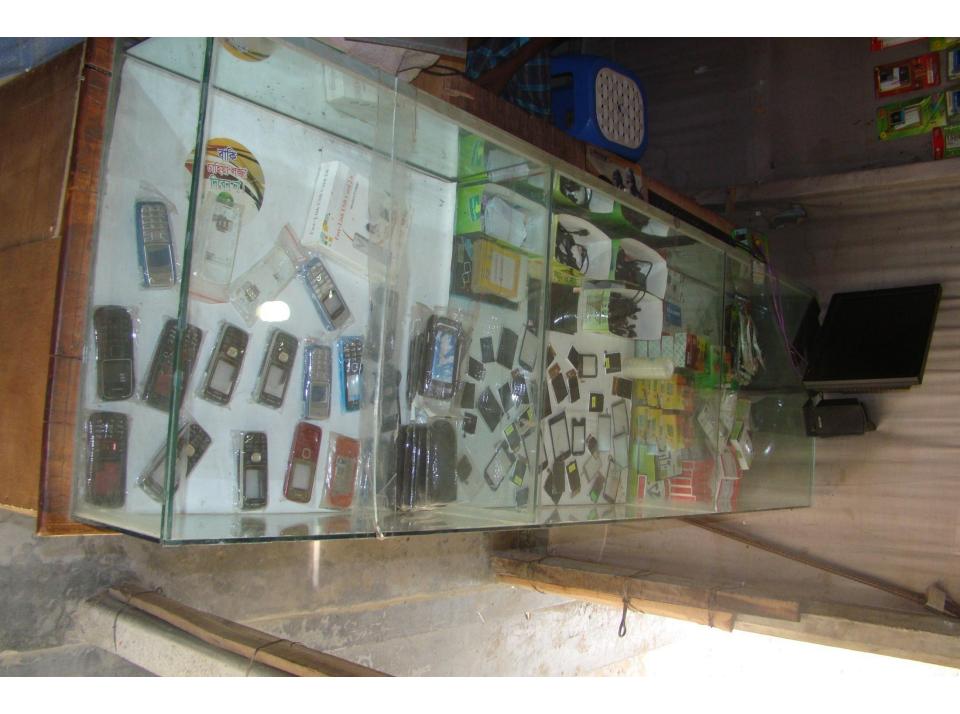

| Proposed Nobin Udyokta Business Info              |          |                                                                                                                                                                                                                                                                                                                                                                                                                                                                                                                |  |
|---------------------------------------------------|----------|----------------------------------------------------------------------------------------------------------------------------------------------------------------------------------------------------------------------------------------------------------------------------------------------------------------------------------------------------------------------------------------------------------------------------------------------------------------------------------------------------------------|--|
| Business Name                                     | :        | SOHEL TELECOM SERVICING CENTRE & DIGITAL STUDIO                                                                                                                                                                                                                                                                                                                                                                                                                                                                |  |
| Location                                          | :        | Sirajkandi Bazar, Tangail.                                                                                                                                                                                                                                                                                                                                                                                                                                                                                     |  |
| Total Investment in BDT                           | :        | BDT 1,52,000                                                                                                                                                                                                                                                                                                                                                                                                                                                                                                   |  |
| Financing                                         | :        | Self BDT 72,000(from existing business) 47% Required Investment BDT 80,000(as equity) 53%                                                                                                                                                                                                                                                                                                                                                                                                                      |  |
| Present salary/drawings from business (estimates) | :        | BDT 5,000                                                                                                                                                                                                                                                                                                                                                                                                                                                                                                      |  |
| Proposed Salary                                   | :        | BDT 5,000                                                                                                                                                                                                                                                                                                                                                                                                                                                                                                      |  |
| Size of shop                                      | <b>:</b> | 8 ft x 12 ft= 96 square ft                                                                                                                                                                                                                                                                                                                                                                                                                                                                                     |  |
| Security of the shop                              | <b>:</b> | BDT 50,000                                                                                                                                                                                                                                                                                                                                                                                                                                                                                                     |  |
| Implementation                                    | :        | <ul> <li>The business is planned to be scaled up by investment in existing goods like; Mobile Phone Battery, Charger, Headphone, Memory Card, Card reader, Display, Caching etc.</li> <li>Mobile servicing, Song download, photo to photo services are Provided.</li> <li>Average 15% gain on sales.</li> <li>The business is operating by entrepreneur. Existing no employee.</li> <li>The shop is rented.</li> <li>Collects goods from Elenga, Bhuapur.</li> <li>Agreed grace period is 4 months.</li> </ul> |  |

| Investment Breakdown                                                                            |        |        |          |  |  |  |  |  |
|-------------------------------------------------------------------------------------------------|--------|--------|----------|--|--|--|--|--|
| Particulars Existing Proposed Proposed Total                                                    |        |        |          |  |  |  |  |  |
| Mobile Phone Battery, Charger,<br>Headphone, Memory Card, Card<br>reader, Display, Caching etc. | 29,000 | 12,500 | 41,500   |  |  |  |  |  |
| Computer                                                                                        | 20,000 | -      | 20,000   |  |  |  |  |  |
| Printer                                                                                         | 3,000  | -      | 3,000    |  |  |  |  |  |
| Camera                                                                                          | 10,000 | -      | 10,000   |  |  |  |  |  |
| IPS                                                                                             | 10,000 | -      | 10,000   |  |  |  |  |  |
| Mobile phone (45 x 1500)                                                                        | -      | 67,500 | 67,500   |  |  |  |  |  |
| Total                                                                                           | 72,000 | 80,000 | 1,52,000 |  |  |  |  |  |