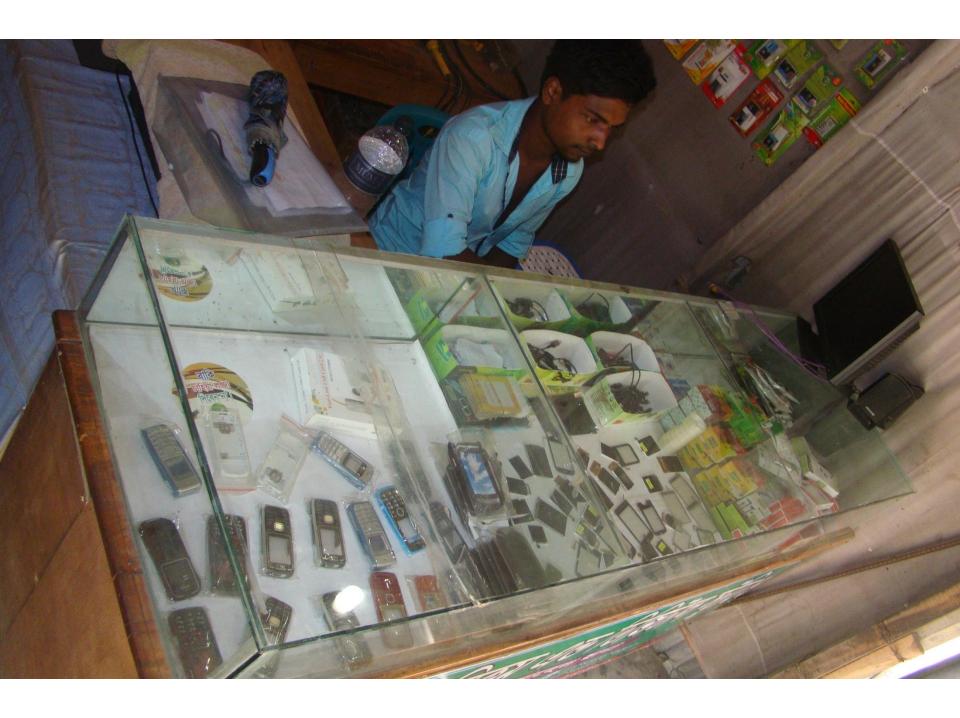

| Proposed Nobin Udyokta Business Info              |          |                                                                                                                                                                                                                                                                                                                                                                                                                                                                                                                |  |
|---------------------------------------------------|----------|----------------------------------------------------------------------------------------------------------------------------------------------------------------------------------------------------------------------------------------------------------------------------------------------------------------------------------------------------------------------------------------------------------------------------------------------------------------------------------------------------------------|--|
| Business Name                                     | :        | SOHEL TELECOM SERVICING CENTRE & DIGITAL STUDIO                                                                                                                                                                                                                                                                                                                                                                                                                                                                |  |
| Location                                          | :        | Sirajkandi Bazar, Tangail.                                                                                                                                                                                                                                                                                                                                                                                                                                                                                     |  |
| Total Investment in BDT                           | :        | BDT 1,52,000                                                                                                                                                                                                                                                                                                                                                                                                                                                                                                   |  |
| Financing                                         | :        | Self BDT 72,000(from existing business) 47% Required Investment BDT 80,000(as equity) 53%                                                                                                                                                                                                                                                                                                                                                                                                                      |  |
| Present salary/drawings from business (estimates) | :        | BDT 5,000                                                                                                                                                                                                                                                                                                                                                                                                                                                                                                      |  |
| Proposed Salary                                   | :        | BDT 5,000                                                                                                                                                                                                                                                                                                                                                                                                                                                                                                      |  |
| Size of shop                                      | <b>:</b> | 8 ft x 12 ft= 96 square ft                                                                                                                                                                                                                                                                                                                                                                                                                                                                                     |  |
| Security of the shop                              | <b>:</b> | BDT 50,000                                                                                                                                                                                                                                                                                                                                                                                                                                                                                                     |  |
| Implementation                                    | :        | <ul> <li>The business is planned to be scaled up by investment in existing goods like; Mobile Phone Battery, Charger, Headphone, Memory Card, Card reader, Display, Caching etc.</li> <li>Mobile servicing, Song download, photo to photo services are Provided.</li> <li>Average 15% gain on sales.</li> <li>The business is operating by entrepreneur. Existing no employee.</li> <li>The shop is rented.</li> <li>Collects goods from Elenga, Bhuapur.</li> <li>Agreed grace period is 4 months.</li> </ul> |  |

| Investment Breakdown                                                                            |        |        |          |  |  |  |  |  |
|-------------------------------------------------------------------------------------------------|--------|--------|----------|--|--|--|--|--|
| Particulars Existing Proposed Proposed Total                                                    |        |        |          |  |  |  |  |  |
| Mobile Phone Battery, Charger,<br>Headphone, Memory Card, Card<br>reader, Display, Caching etc. | 29,000 | 12,500 | 41,500   |  |  |  |  |  |
| Computer                                                                                        | 20,000 | -      | 20,000   |  |  |  |  |  |
| Printer                                                                                         | 3,000  | -      | 3,000    |  |  |  |  |  |
| Camera                                                                                          | 10,000 | -      | 10,000   |  |  |  |  |  |
| IPS                                                                                             | 10,000 | -      | 10,000   |  |  |  |  |  |
| Mobile phone (45 x 1500)                                                                        | -      | 67,500 | 67,500   |  |  |  |  |  |
| Total                                                                                           | 72,000 | 80,000 | 1,52,000 |  |  |  |  |  |