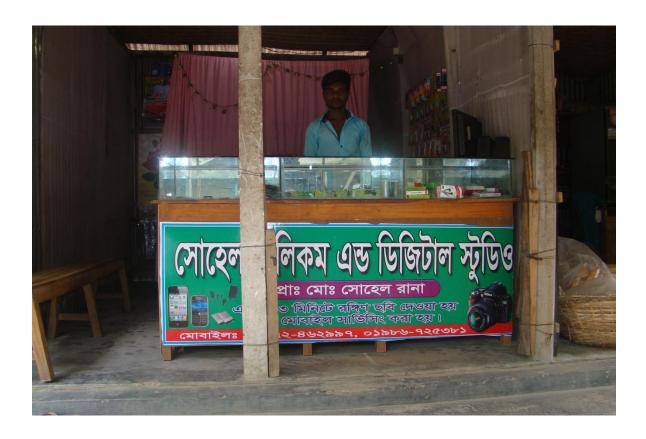

| Proposed Nobin Udyokta Business Info              |          |                                                                                                                                                                                                                                                                                                                                                                                                                                                                                                                |  |
|---------------------------------------------------|----------|----------------------------------------------------------------------------------------------------------------------------------------------------------------------------------------------------------------------------------------------------------------------------------------------------------------------------------------------------------------------------------------------------------------------------------------------------------------------------------------------------------------|--|
| Business Name                                     | :        | SOHEL TELECOM SERVICING CENTRE & DIGITAL STUDIO                                                                                                                                                                                                                                                                                                                                                                                                                                                                |  |
| Location                                          | :        | Sirajkandi Bazar, Tangail.                                                                                                                                                                                                                                                                                                                                                                                                                                                                                     |  |
| Total Investment in BDT                           | :        | BDT 1,52,000                                                                                                                                                                                                                                                                                                                                                                                                                                                                                                   |  |
| Financing                                         | :        | Self BDT 72,000(from existing business) 47% Required Investment BDT 80,000(as equity) 53%                                                                                                                                                                                                                                                                                                                                                                                                                      |  |
| Present salary/drawings from business (estimates) | :        | BDT 5,000                                                                                                                                                                                                                                                                                                                                                                                                                                                                                                      |  |
| Proposed Salary                                   | :        | BDT 5,000                                                                                                                                                                                                                                                                                                                                                                                                                                                                                                      |  |
| Size of shop                                      | <b>:</b> | 8 ft x 12 ft= 96 square ft                                                                                                                                                                                                                                                                                                                                                                                                                                                                                     |  |
| Security of the shop                              | <b>:</b> | BDT 50,000                                                                                                                                                                                                                                                                                                                                                                                                                                                                                                     |  |
| Implementation                                    | :        | <ul> <li>The business is planned to be scaled up by investment in existing goods like; Mobile Phone Battery, Charger, Headphone, Memory Card, Card reader, Display, Caching etc.</li> <li>Mobile servicing, Song download, photo to photo services are Provided.</li> <li>Average 15% gain on sales.</li> <li>The business is operating by entrepreneur. Existing no employee.</li> <li>The shop is rented.</li> <li>Collects goods from Elenga, Bhuapur.</li> <li>Agreed grace period is 4 months.</li> </ul> |  |

# Pictures

GT: 02-08-20063

्रितः । अर्थे व्यक्ति अर्थः । असायकारिक, अकश्राती अववर्ग्यल, हेप विला!-६काश्चर, (बला: ही: अरहेन ।

र्निश्चिम् वक्षः - - (क्षाः स्माद्भित्र याता मिर्-िश्चाई. अपड व्यापम (अ)म निमः - स्थितकारे जिक्टा व:- निक्वांट्रेस, हिल हिला: प्रिकाश्व, दिला:-T1:51(201)