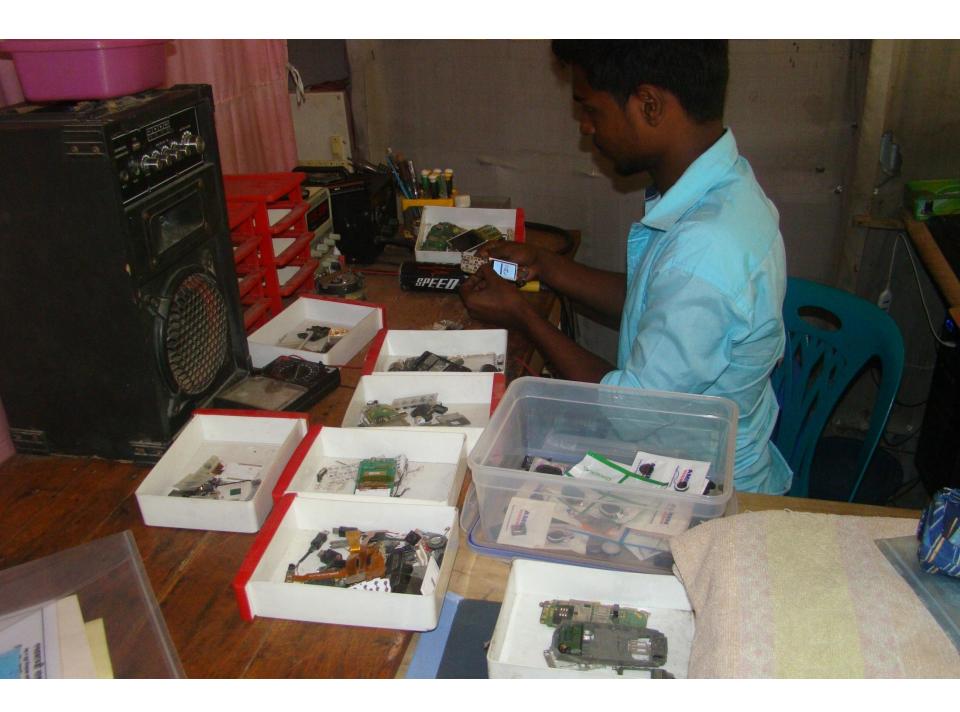

| Proposed Nobin Udyokta Business Info              |          |                                                                                                                                                                                                                                                                                                                                                                                                                                                                                                                |  |
|---------------------------------------------------|----------|----------------------------------------------------------------------------------------------------------------------------------------------------------------------------------------------------------------------------------------------------------------------------------------------------------------------------------------------------------------------------------------------------------------------------------------------------------------------------------------------------------------|--|
| Business Name                                     | :        | SOHEL TELECOM SERVICING CENTRE & DIGITAL STUDIO                                                                                                                                                                                                                                                                                                                                                                                                                                                                |  |
| Location                                          | :        | Sirajkandi Bazar, Tangail.                                                                                                                                                                                                                                                                                                                                                                                                                                                                                     |  |
| Total Investment in BDT                           | :        | BDT 1,52,000                                                                                                                                                                                                                                                                                                                                                                                                                                                                                                   |  |
| Financing                                         | :        | Self BDT 72,000(from existing business) 47% Required Investment BDT 80,000(as equity) 53%                                                                                                                                                                                                                                                                                                                                                                                                                      |  |
| Present salary/drawings from business (estimates) | :        | BDT 5,000                                                                                                                                                                                                                                                                                                                                                                                                                                                                                                      |  |
| Proposed Salary                                   | :        | BDT 5,000                                                                                                                                                                                                                                                                                                                                                                                                                                                                                                      |  |
| Size of shop                                      | <b>:</b> | 8 ft x 12 ft= 96 square ft                                                                                                                                                                                                                                                                                                                                                                                                                                                                                     |  |
| Security of the shop                              | <b>:</b> | BDT 50,000                                                                                                                                                                                                                                                                                                                                                                                                                                                                                                     |  |
| Implementation                                    | :        | <ul> <li>The business is planned to be scaled up by investment in existing goods like; Mobile Phone Battery, Charger, Headphone, Memory Card, Card reader, Display, Caching etc.</li> <li>Mobile servicing, Song download, photo to photo services are Provided.</li> <li>Average 15% gain on sales.</li> <li>The business is operating by entrepreneur. Existing no employee.</li> <li>The shop is rented.</li> <li>Collects goods from Elenga, Bhuapur.</li> <li>Agreed grace period is 4 months.</li> </ul> |  |