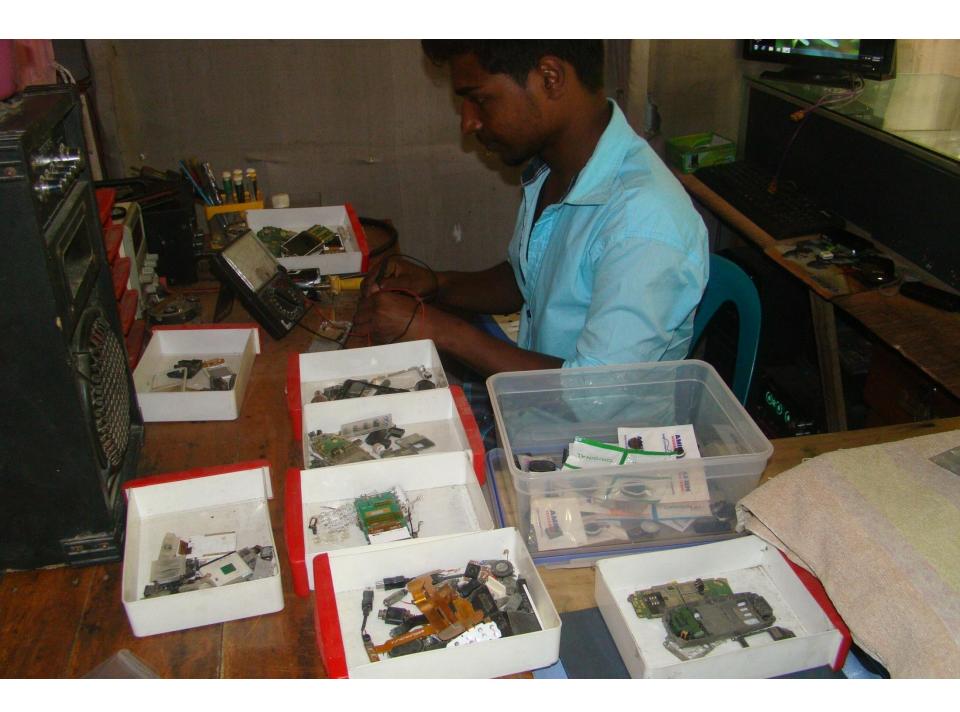

# Pictures

GT: 02-08-20063

्रितः । अर्थे व्यक्ति अर्थः । असायकारिक, अकश्राती अववर्ग्यल, हेप विला!-६काश्चर, (बला: ही: अरहेन ।

र्निश्चिम् वक्षः - - (क्षाः स्माद्भित्र याता मिर्-िश्चाई. अपड व्यापम (अ)म निमः - स्थितकारे जिक्टा व:- निक्वांट्रेस, हिल हिला: प्रिकाश्व, दिला:-T1:51(201)