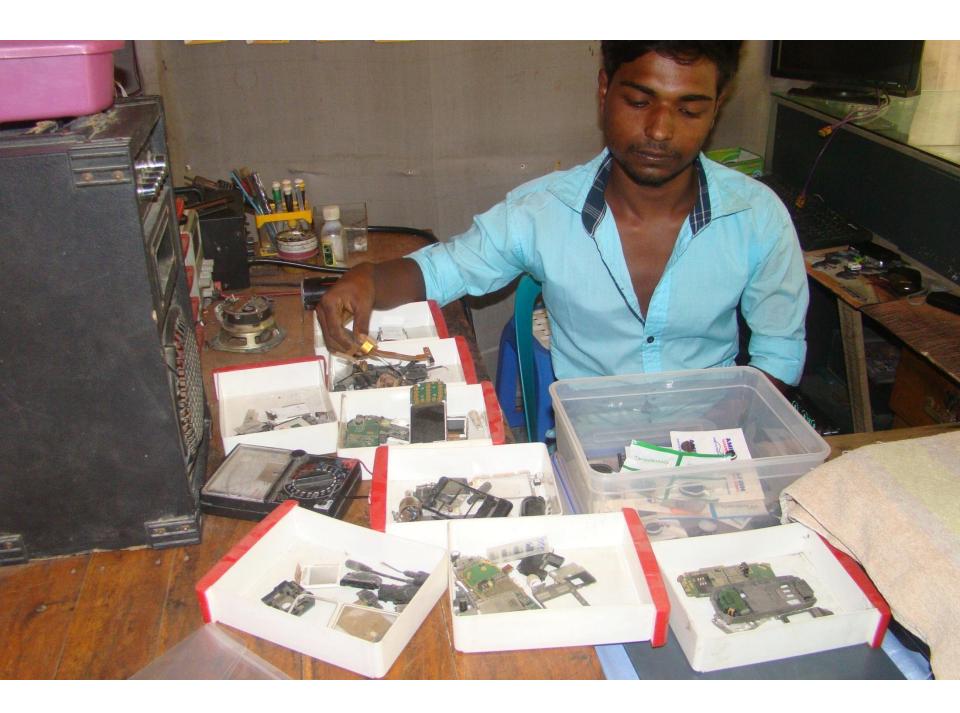

| Proposed Nobin Udyokta Business Info              |          |                                                                                                                                                                                                                                                                                                                                                                                                                                                                                                                |  |
|---------------------------------------------------|----------|----------------------------------------------------------------------------------------------------------------------------------------------------------------------------------------------------------------------------------------------------------------------------------------------------------------------------------------------------------------------------------------------------------------------------------------------------------------------------------------------------------------|--|
| Business Name                                     | :        | SOHEL TELECOM SERVICING CENTRE & DIGITAL STUDIO                                                                                                                                                                                                                                                                                                                                                                                                                                                                |  |
| Location                                          | :        | Sirajkandi Bazar, Tangail.                                                                                                                                                                                                                                                                                                                                                                                                                                                                                     |  |
| Total Investment in BDT                           | :        | BDT 1,52,000                                                                                                                                                                                                                                                                                                                                                                                                                                                                                                   |  |
| Financing                                         | :        | Self BDT 72,000(from existing business) 47% Required Investment BDT 80,000(as equity) 53%                                                                                                                                                                                                                                                                                                                                                                                                                      |  |
| Present salary/drawings from business (estimates) | :        | BDT 5,000                                                                                                                                                                                                                                                                                                                                                                                                                                                                                                      |  |
| Proposed Salary                                   | :        | BDT 5,000                                                                                                                                                                                                                                                                                                                                                                                                                                                                                                      |  |
| Size of shop                                      | <b>:</b> | 8 ft x 12 ft= 96 square ft                                                                                                                                                                                                                                                                                                                                                                                                                                                                                     |  |
| Security of the shop                              | <b>:</b> | BDT 50,000                                                                                                                                                                                                                                                                                                                                                                                                                                                                                                     |  |
| Implementation                                    | :        | <ul> <li>The business is planned to be scaled up by investment in existing goods like; Mobile Phone Battery, Charger, Headphone, Memory Card, Card reader, Display, Caching etc.</li> <li>Mobile servicing, Song download, photo to photo services are Provided.</li> <li>Average 15% gain on sales.</li> <li>The business is operating by entrepreneur. Existing no employee.</li> <li>The shop is rented.</li> <li>Collects goods from Elenga, Bhuapur.</li> <li>Agreed grace period is 4 months.</li> </ul> |  |