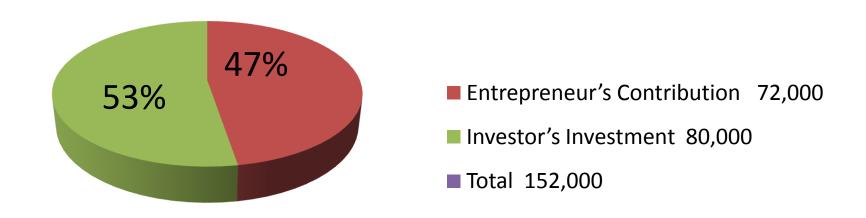

| Proposed Nobin Udyokta Business Info              |          |                                                                                                                                                                                                                                                                                                                                                                                                                                                                                                                |  |
|---------------------------------------------------|----------|----------------------------------------------------------------------------------------------------------------------------------------------------------------------------------------------------------------------------------------------------------------------------------------------------------------------------------------------------------------------------------------------------------------------------------------------------------------------------------------------------------------|--|
| Business Name                                     | :        | SOHEL TELECOM SERVICING CENTRE & DIGITAL STUDIO                                                                                                                                                                                                                                                                                                                                                                                                                                                                |  |
| Location                                          | :        | Sirajkandi Bazar, Tangail.                                                                                                                                                                                                                                                                                                                                                                                                                                                                                     |  |
| Total Investment in BDT                           | :        | BDT 1,52,000                                                                                                                                                                                                                                                                                                                                                                                                                                                                                                   |  |
| Financing                                         | :        | Self BDT 72,000(from existing business) 47% Required Investment BDT 80,000(as equity) 53%                                                                                                                                                                                                                                                                                                                                                                                                                      |  |
| Present salary/drawings from business (estimates) | :        | BDT 5,000                                                                                                                                                                                                                                                                                                                                                                                                                                                                                                      |  |
| Proposed Salary                                   | :        | BDT 5,000                                                                                                                                                                                                                                                                                                                                                                                                                                                                                                      |  |
| Size of shop                                      | <b>:</b> | 8 ft x 12 ft= 96 square ft                                                                                                                                                                                                                                                                                                                                                                                                                                                                                     |  |
| Security of the shop                              | <b>:</b> | BDT 50,000                                                                                                                                                                                                                                                                                                                                                                                                                                                                                                     |  |
| Implementation                                    | :        | <ul> <li>The business is planned to be scaled up by investment in existing goods like; Mobile Phone Battery, Charger, Headphone, Memory Card, Card reader, Display, Caching etc.</li> <li>Mobile servicing, Song download, photo to photo services are Provided.</li> <li>Average 15% gain on sales.</li> <li>The business is operating by entrepreneur. Existing no employee.</li> <li>The shop is rented.</li> <li>Collects goods from Elenga, Bhuapur.</li> <li>Agreed grace period is 4 months.</li> </ul> |  |

| Investment Breakdown                                                                            |        |        |          |  |  |  |  |  |
|-------------------------------------------------------------------------------------------------|--------|--------|----------|--|--|--|--|--|
| Particulars Existing Proposed Proposed Total                                                    |        |        |          |  |  |  |  |  |
| Mobile Phone Battery, Charger,<br>Headphone, Memory Card, Card<br>reader, Display, Caching etc. | 29,000 | 12,500 | 41,500   |  |  |  |  |  |
| Computer                                                                                        | 20,000 | -      | 20,000   |  |  |  |  |  |
| Printer                                                                                         | 3,000  | -      | 3,000    |  |  |  |  |  |
| Camera                                                                                          | 10,000 | -      | 10,000   |  |  |  |  |  |
| IPS                                                                                             | 10,000 | -      | 10,000   |  |  |  |  |  |
| Mobile phone (45 x 1500)                                                                        | -      | 67,500 | 67,500   |  |  |  |  |  |
| Total                                                                                           | 72,000 | 80,000 | 1,52,000 |  |  |  |  |  |