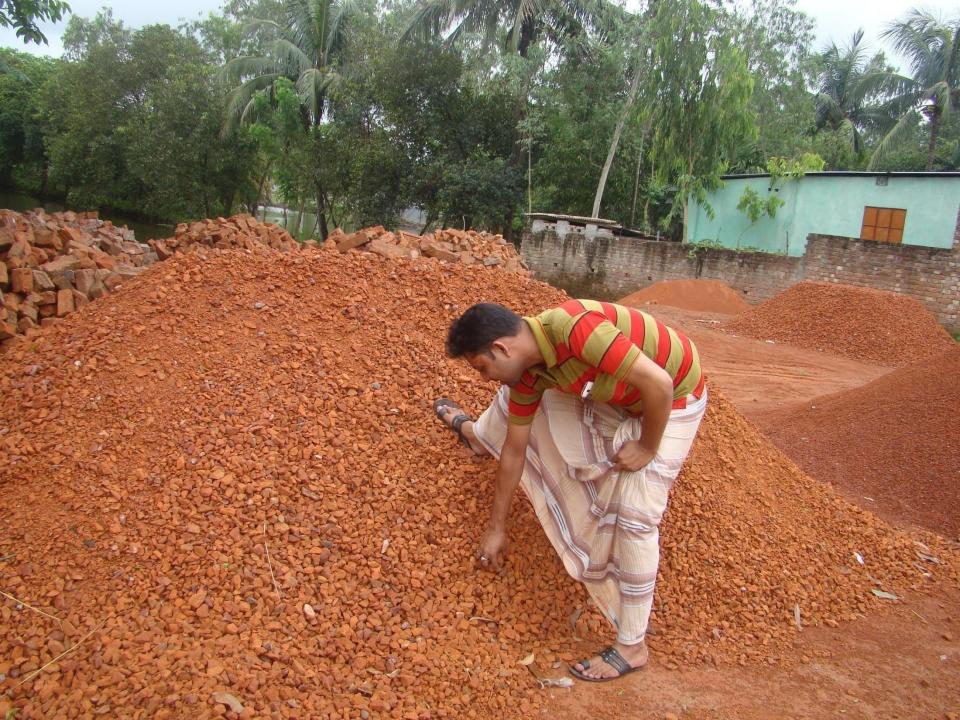

| Proposed Nobin Udyokta Business Info                 |   |                                                                                                                                                                                                                                                                                                                                                             |  |  |  |
|------------------------------------------------------|---|-------------------------------------------------------------------------------------------------------------------------------------------------------------------------------------------------------------------------------------------------------------------------------------------------------------------------------------------------------------|--|--|--|
| Business Name                                        | : | M/S TASIL ENTERPRISE                                                                                                                                                                                                                                                                                                                                        |  |  |  |
| Location                                             | : | Horipur                                                                                                                                                                                                                                                                                                                                                     |  |  |  |
| Total Investment in BDT                              | : | BDT 3,50,000                                                                                                                                                                                                                                                                                                                                                |  |  |  |
| Financing                                            | : | Self BDT 1,50,000(from existing business) 43%                                                                                                                                                                                                                                                                                                               |  |  |  |
|                                                      |   | Required Investment BDT 2,00,000(as equity) 57%                                                                                                                                                                                                                                                                                                             |  |  |  |
| Present salary/drawings<br>from business (estimates) | : | 3DT 5,000                                                                                                                                                                                                                                                                                                                                                   |  |  |  |
| Proposed Salary                                      | : | BDT 5,000                                                                                                                                                                                                                                                                                                                                                   |  |  |  |
| Size of shop                                         | • | 20 ft x 20 ft= 400 square ft                                                                                                                                                                                                                                                                                                                                |  |  |  |
| Security of the shop                                 | : | BDT 20,000                                                                                                                                                                                                                                                                                                                                                  |  |  |  |
| Implementation                                       | : | <ul> <li>The business is planned to be scaled up by investment in existing goods like; Concrete, Brick etc.</li> <li>Average 20% gain on sale.</li> <li>The business is operating by entrepreneur. Existing no employee.</li> <li>The shop is rented.</li> <li>Collects goods from local bricks field.</li> <li>Agreed grace period is 4 months.</li> </ul> |  |  |  |

| Investment Breakdown    |          |          |                |  |  |
|-------------------------|----------|----------|----------------|--|--|
| Particulars             | Existing | Proposed | Proposed Total |  |  |
| Concrete                | 50,000   | -        | 50,000         |  |  |
| Brick (10 car x 10,000) | 1,00,000 | 2,00,000 | 3,00,000       |  |  |
| Total                   | 1,50,000 | 2,00,000 | 3,50,000       |  |  |