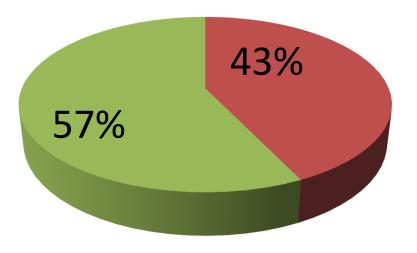

| Proposed Nobin Udyokta Business Info                 |   |                                                                                                                                                                                                                                                                                                                                                             |  |  |  |
|------------------------------------------------------|---|-------------------------------------------------------------------------------------------------------------------------------------------------------------------------------------------------------------------------------------------------------------------------------------------------------------------------------------------------------------|--|--|--|
| Business Name                                        | : | M/S TASIL ENTERPRISE                                                                                                                                                                                                                                                                                                                                        |  |  |  |
| Location                                             | : | Horipur                                                                                                                                                                                                                                                                                                                                                     |  |  |  |
| Total Investment in BDT                              | : | BDT 3,50,000                                                                                                                                                                                                                                                                                                                                                |  |  |  |
| Financing                                            | : | Self BDT 1,50,000(from existing business) 43%                                                                                                                                                                                                                                                                                                               |  |  |  |
|                                                      |   | Required Investment BDT 2,00,000(as equity) 57%                                                                                                                                                                                                                                                                                                             |  |  |  |
| Present salary/drawings<br>from business (estimates) | : | 3DT 5,000                                                                                                                                                                                                                                                                                                                                                   |  |  |  |
| Proposed Salary                                      | : | BDT 5,000                                                                                                                                                                                                                                                                                                                                                   |  |  |  |
| Size of shop                                         | • | 20 ft x 20 ft= 400 square ft                                                                                                                                                                                                                                                                                                                                |  |  |  |
| Security of the shop                                 | : | BDT 20,000                                                                                                                                                                                                                                                                                                                                                  |  |  |  |
| Implementation                                       | : | <ul> <li>The business is planned to be scaled up by investment in existing goods like; Concrete, Brick etc.</li> <li>Average 20% gain on sale.</li> <li>The business is operating by entrepreneur. Existing no employee.</li> <li>The shop is rented.</li> <li>Collects goods from local bricks field.</li> <li>Agreed grace period is 4 months.</li> </ul> |  |  |  |