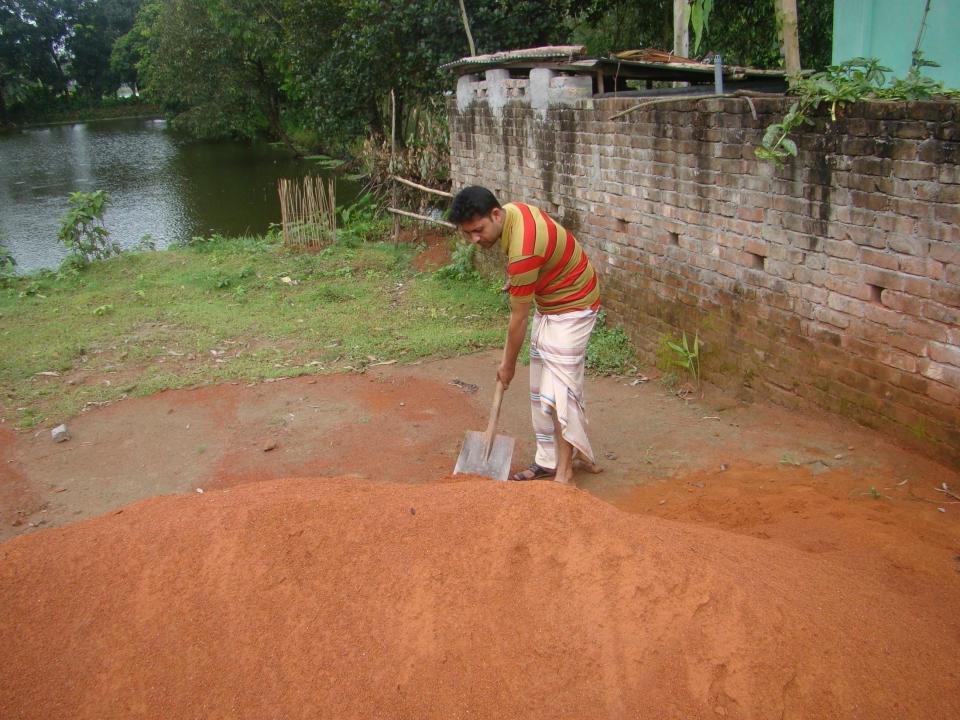

| Proposed Nobin Udyokta Business Info                 |   |                                                                                                                                                                                                                                                                                                                                                             |  |  |  |
|------------------------------------------------------|---|-------------------------------------------------------------------------------------------------------------------------------------------------------------------------------------------------------------------------------------------------------------------------------------------------------------------------------------------------------------|--|--|--|
| Business Name                                        | : | M/S TASIL ENTERPRISE                                                                                                                                                                                                                                                                                                                                        |  |  |  |
| Location                                             | : | Horipur                                                                                                                                                                                                                                                                                                                                                     |  |  |  |
| Total Investment in BDT                              | : | BDT 3,50,000                                                                                                                                                                                                                                                                                                                                                |  |  |  |
| Financing                                            | : | Self BDT 1,50,000(from existing business) 43%                                                                                                                                                                                                                                                                                                               |  |  |  |
|                                                      |   | Required Investment BDT 2,00,000(as equity) 57%                                                                                                                                                                                                                                                                                                             |  |  |  |
| Present salary/drawings<br>from business (estimates) | : | 3DT 5,000                                                                                                                                                                                                                                                                                                                                                   |  |  |  |
| Proposed Salary                                      | : | BDT 5,000                                                                                                                                                                                                                                                                                                                                                   |  |  |  |
| Size of shop                                         | • | 20 ft x 20 ft= 400 square ft                                                                                                                                                                                                                                                                                                                                |  |  |  |
| Security of the shop                                 | : | BDT 20,000                                                                                                                                                                                                                                                                                                                                                  |  |  |  |
| Implementation                                       | : | <ul> <li>The business is planned to be scaled up by investment in existing goods like; Concrete, Brick etc.</li> <li>Average 20% gain on sale.</li> <li>The business is operating by entrepreneur. Existing no employee.</li> <li>The shop is rented.</li> <li>Collects goods from local bricks field.</li> <li>Agreed grace period is 4 months.</li> </ul> |  |  |  |