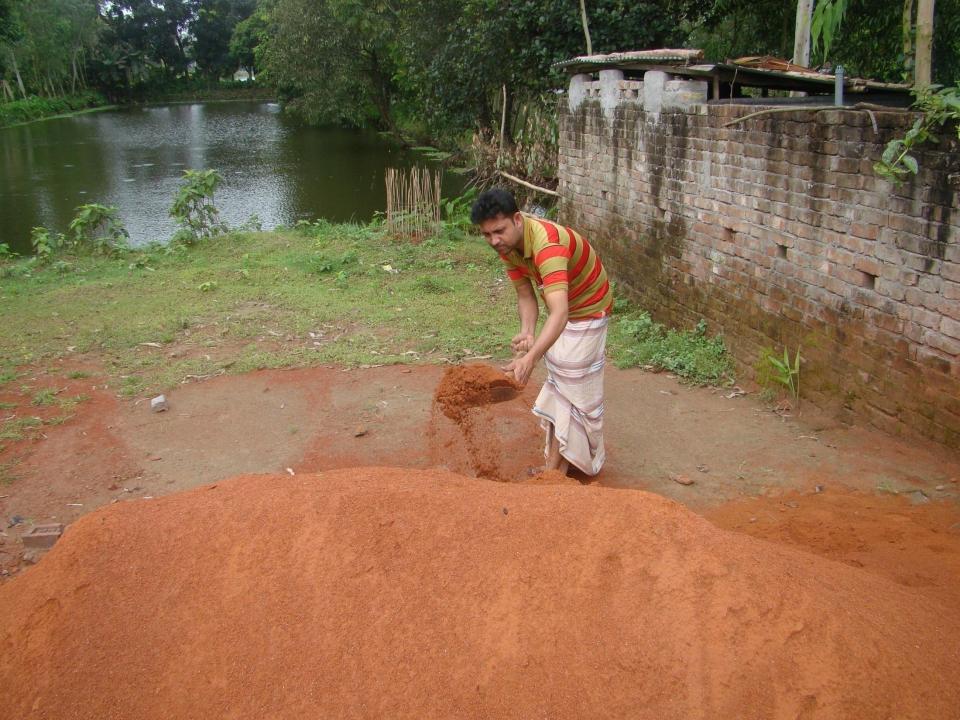

| Proposed Nobin Udyokta Business Info                 |   |                                                                                                                                                                                                                                                                                                                                                             |  |  |  |
|------------------------------------------------------|---|-------------------------------------------------------------------------------------------------------------------------------------------------------------------------------------------------------------------------------------------------------------------------------------------------------------------------------------------------------------|--|--|--|
| Business Name                                        | : | M/S TASIL ENTERPRISE                                                                                                                                                                                                                                                                                                                                        |  |  |  |
| Location                                             | : | Horipur                                                                                                                                                                                                                                                                                                                                                     |  |  |  |
| Total Investment in BDT                              | : | BDT 3,50,000                                                                                                                                                                                                                                                                                                                                                |  |  |  |
| Financing                                            | : | Self BDT 1,50,000(from existing business) 43%                                                                                                                                                                                                                                                                                                               |  |  |  |
|                                                      |   | Required Investment BDT 2,00,000(as equity) 57%                                                                                                                                                                                                                                                                                                             |  |  |  |
| Present salary/drawings<br>from business (estimates) | : | 3DT 5,000                                                                                                                                                                                                                                                                                                                                                   |  |  |  |
| Proposed Salary                                      | : | BDT 5,000                                                                                                                                                                                                                                                                                                                                                   |  |  |  |
| Size of shop                                         | • | 20 ft x 20 ft= 400 square ft                                                                                                                                                                                                                                                                                                                                |  |  |  |
| Security of the shop                                 | : | BDT 20,000                                                                                                                                                                                                                                                                                                                                                  |  |  |  |
| Implementation                                       | : | <ul> <li>The business is planned to be scaled up by investment in existing goods like; Concrete, Brick etc.</li> <li>Average 20% gain on sale.</li> <li>The business is operating by entrepreneur. Existing no employee.</li> <li>The shop is rented.</li> <li>Collects goods from local bricks field.</li> <li>Agreed grace period is 4 months.</li> </ul> |  |  |  |