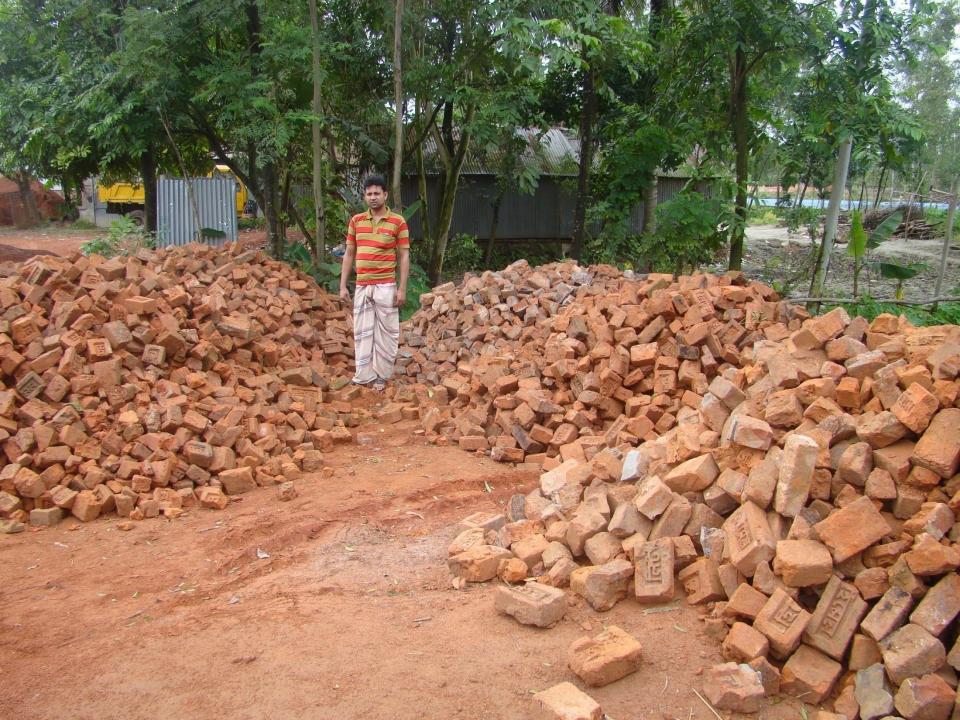

| Proposed Nobin Udyokta Business Info                 |   |                                                                                                                                                                                                                                                                                                                                                             |  |  |  |
|------------------------------------------------------|---|-------------------------------------------------------------------------------------------------------------------------------------------------------------------------------------------------------------------------------------------------------------------------------------------------------------------------------------------------------------|--|--|--|
| Business Name                                        | : | M/S TASIL ENTERPRISE                                                                                                                                                                                                                                                                                                                                        |  |  |  |
| Location                                             | : | Horipur                                                                                                                                                                                                                                                                                                                                                     |  |  |  |
| Total Investment in BDT                              | : | BDT 3,50,000                                                                                                                                                                                                                                                                                                                                                |  |  |  |
| Financing                                            | : | Self BDT 1,50,000(from existing business) 43%                                                                                                                                                                                                                                                                                                               |  |  |  |
|                                                      |   | Required Investment BDT 2,00,000(as equity) 57%                                                                                                                                                                                                                                                                                                             |  |  |  |
| Present salary/drawings<br>from business (estimates) | : | 3DT 5,000                                                                                                                                                                                                                                                                                                                                                   |  |  |  |
| Proposed Salary                                      | : | BDT 5,000                                                                                                                                                                                                                                                                                                                                                   |  |  |  |
| Size of shop                                         | • | 20 ft x 20 ft= 400 square ft                                                                                                                                                                                                                                                                                                                                |  |  |  |
| Security of the shop                                 | : | BDT 20,000                                                                                                                                                                                                                                                                                                                                                  |  |  |  |
| Implementation                                       | : | <ul> <li>The business is planned to be scaled up by investment in existing goods like; Concrete, Brick etc.</li> <li>Average 20% gain on sale.</li> <li>The business is operating by entrepreneur. Existing no employee.</li> <li>The shop is rented.</li> <li>Collects goods from local bricks field.</li> <li>Agreed grace period is 4 months.</li> </ul> |  |  |  |

| Investment Breakdown    |          |          |                |  |  |
|-------------------------|----------|----------|----------------|--|--|
| Particulars             | Existing | Proposed | Proposed Total |  |  |
| Concrete                | 50,000   | -        | 50,000         |  |  |
| Brick (10 car x 10,000) | 1,00,000 | 2,00,000 | 3,00,000       |  |  |
| Total                   | 1,50,000 | 2,00,000 | 3,50,000       |  |  |