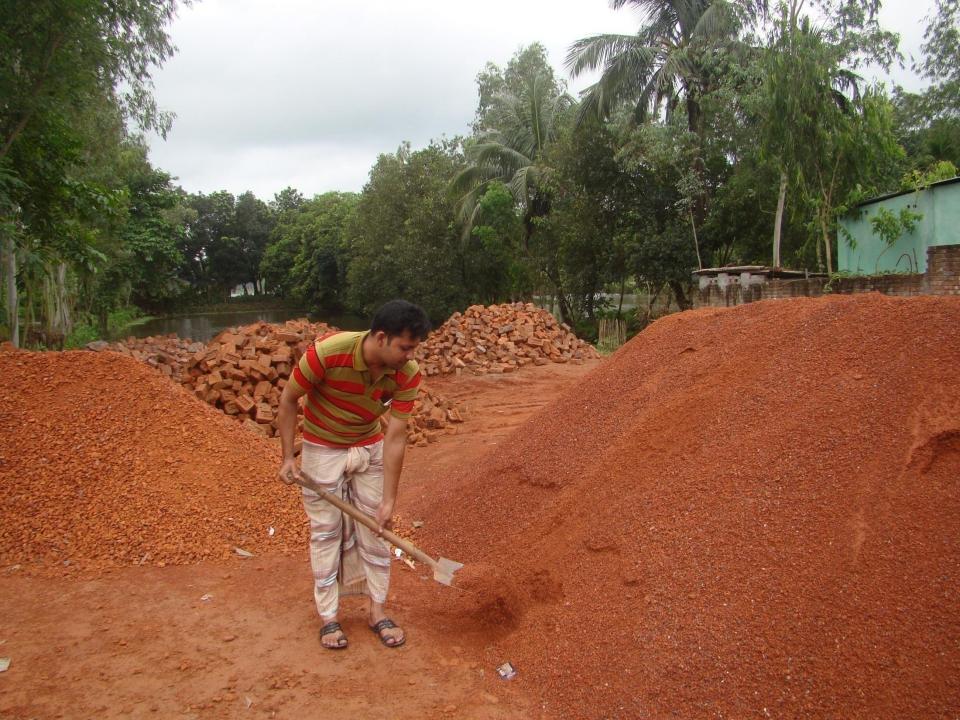

| Proposed Nobin Udyokta Business Info                 |   |                                                                                                                                                                                                                                                                                                                                                             |  |  |  |
|------------------------------------------------------|---|-------------------------------------------------------------------------------------------------------------------------------------------------------------------------------------------------------------------------------------------------------------------------------------------------------------------------------------------------------------|--|--|--|
| Business Name                                        | : | M/S TASIL ENTERPRISE                                                                                                                                                                                                                                                                                                                                        |  |  |  |
| Location                                             | : | Horipur                                                                                                                                                                                                                                                                                                                                                     |  |  |  |
| Total Investment in BDT                              | : | BDT 3,50,000                                                                                                                                                                                                                                                                                                                                                |  |  |  |
| Financing                                            | : | Self BDT 1,50,000(from existing business) 43%                                                                                                                                                                                                                                                                                                               |  |  |  |
|                                                      |   | Required Investment BDT 2,00,000(as equity) 57%                                                                                                                                                                                                                                                                                                             |  |  |  |
| Present salary/drawings<br>from business (estimates) | : | 3DT 5,000                                                                                                                                                                                                                                                                                                                                                   |  |  |  |
| Proposed Salary                                      | : | BDT 5,000                                                                                                                                                                                                                                                                                                                                                   |  |  |  |
| Size of shop                                         | • | 20 ft x 20 ft= 400 square ft                                                                                                                                                                                                                                                                                                                                |  |  |  |
| Security of the shop                                 | : | BDT 20,000                                                                                                                                                                                                                                                                                                                                                  |  |  |  |
| Implementation                                       | : | <ul> <li>The business is planned to be scaled up by investment in existing goods like; Concrete, Brick etc.</li> <li>Average 20% gain on sale.</li> <li>The business is operating by entrepreneur. Existing no employee.</li> <li>The shop is rented.</li> <li>Collects goods from local bricks field.</li> <li>Agreed grace period is 4 months.</li> </ul> |  |  |  |

| Investment Breakdown    |          |          |                |  |  |
|-------------------------|----------|----------|----------------|--|--|
| Particulars             | Existing | Proposed | Proposed Total |  |  |
| Concrete                | 50,000   | -        | 50,000         |  |  |
| Brick (10 car x 10,000) | 1,00,000 | 2,00,000 | 3,00,000       |  |  |
| Total                   | 1,50,000 | 2,00,000 | 3,50,000       |  |  |