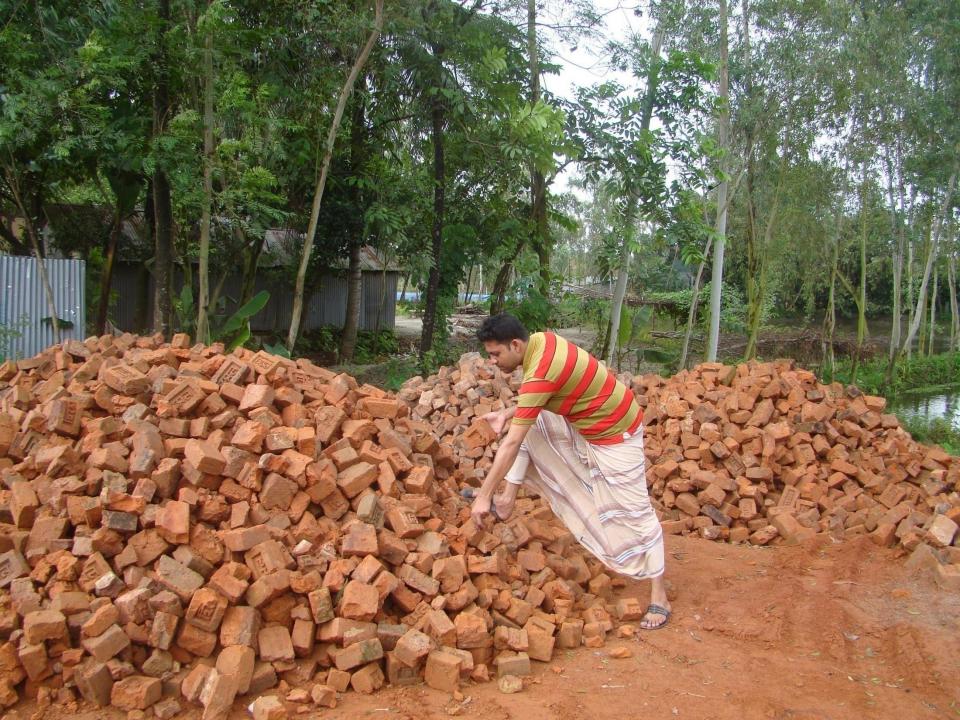

| Proposed Nobin Udyokta Business Info                 |   |                                                                                                                                                                                                                                                                                                                                                             |  |  |  |
|------------------------------------------------------|---|-------------------------------------------------------------------------------------------------------------------------------------------------------------------------------------------------------------------------------------------------------------------------------------------------------------------------------------------------------------|--|--|--|
| Business Name                                        | : | M/S TASIL ENTERPRISE                                                                                                                                                                                                                                                                                                                                        |  |  |  |
| Location                                             | : | Horipur                                                                                                                                                                                                                                                                                                                                                     |  |  |  |
| Total Investment in BDT                              | : | BDT 3,50,000                                                                                                                                                                                                                                                                                                                                                |  |  |  |
| Financing                                            | : | Self BDT 1,50,000(from existing business) 43%                                                                                                                                                                                                                                                                                                               |  |  |  |
|                                                      |   | Required Investment BDT 2,00,000(as equity) 57%                                                                                                                                                                                                                                                                                                             |  |  |  |
| Present salary/drawings<br>from business (estimates) | : | 3DT 5,000                                                                                                                                                                                                                                                                                                                                                   |  |  |  |
| Proposed Salary                                      | : | BDT 5,000                                                                                                                                                                                                                                                                                                                                                   |  |  |  |
| Size of shop                                         | • | 20 ft x 20 ft= 400 square ft                                                                                                                                                                                                                                                                                                                                |  |  |  |
| Security of the shop                                 | : | BDT 20,000                                                                                                                                                                                                                                                                                                                                                  |  |  |  |
| Implementation                                       | : | <ul> <li>The business is planned to be scaled up by investment in existing goods like; Concrete, Brick etc.</li> <li>Average 20% gain on sale.</li> <li>The business is operating by entrepreneur. Existing no employee.</li> <li>The shop is rented.</li> <li>Collects goods from local bricks field.</li> <li>Agreed grace period is 4 months.</li> </ul> |  |  |  |

| Investment Breakdown    |          |          |                |  |  |
|-------------------------|----------|----------|----------------|--|--|
| Particulars             | Existing | Proposed | Proposed Total |  |  |
| Concrete                | 50,000   | -        | 50,000         |  |  |
| Brick (10 car x 10,000) | 1,00,000 | 2,00,000 | 3,00,000       |  |  |
| Total                   | 1,50,000 | 2,00,000 | 3,50,000       |  |  |