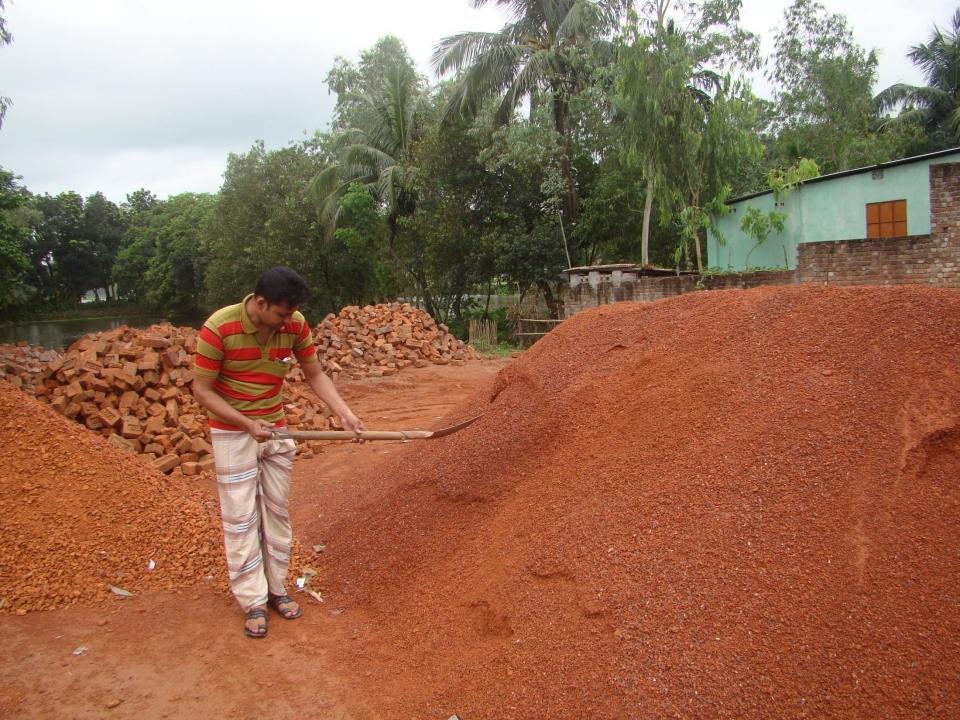

| Proposed Nobin Udyokta Business Info                 |   |                                                                                                                                                                                                                                                                                                                                                             |  |  |  |
|------------------------------------------------------|---|-------------------------------------------------------------------------------------------------------------------------------------------------------------------------------------------------------------------------------------------------------------------------------------------------------------------------------------------------------------|--|--|--|
| Business Name                                        | : | M/S TASIL ENTERPRISE                                                                                                                                                                                                                                                                                                                                        |  |  |  |
| Location                                             | : | Horipur                                                                                                                                                                                                                                                                                                                                                     |  |  |  |
| Total Investment in BDT                              | : | BDT 3,50,000                                                                                                                                                                                                                                                                                                                                                |  |  |  |
| Financing                                            | : | Self BDT 1,50,000(from existing business) 43%                                                                                                                                                                                                                                                                                                               |  |  |  |
|                                                      |   | Required Investment BDT 2,00,000(as equity) 57%                                                                                                                                                                                                                                                                                                             |  |  |  |
| Present salary/drawings<br>from business (estimates) | : | 3DT 5,000                                                                                                                                                                                                                                                                                                                                                   |  |  |  |
| Proposed Salary                                      | : | BDT 5,000                                                                                                                                                                                                                                                                                                                                                   |  |  |  |
| Size of shop                                         | • | 20 ft x 20 ft= 400 square ft                                                                                                                                                                                                                                                                                                                                |  |  |  |
| Security of the shop                                 | : | BDT 20,000                                                                                                                                                                                                                                                                                                                                                  |  |  |  |
| Implementation                                       | : | <ul> <li>The business is planned to be scaled up by investment in existing goods like; Concrete, Brick etc.</li> <li>Average 20% gain on sale.</li> <li>The business is operating by entrepreneur. Existing no employee.</li> <li>The shop is rented.</li> <li>Collects goods from local bricks field.</li> <li>Agreed grace period is 4 months.</li> </ul> |  |  |  |

| Investment Breakdown    |          |          |                |  |  |
|-------------------------|----------|----------|----------------|--|--|
| Particulars             | Existing | Proposed | Proposed Total |  |  |
| Concrete                | 50,000   | -        | 50,000         |  |  |
| Brick (10 car x 10,000) | 1,00,000 | 2,00,000 | 3,00,000       |  |  |
| Total                   | 1,50,000 | 2,00,000 | 3,50,000       |  |  |