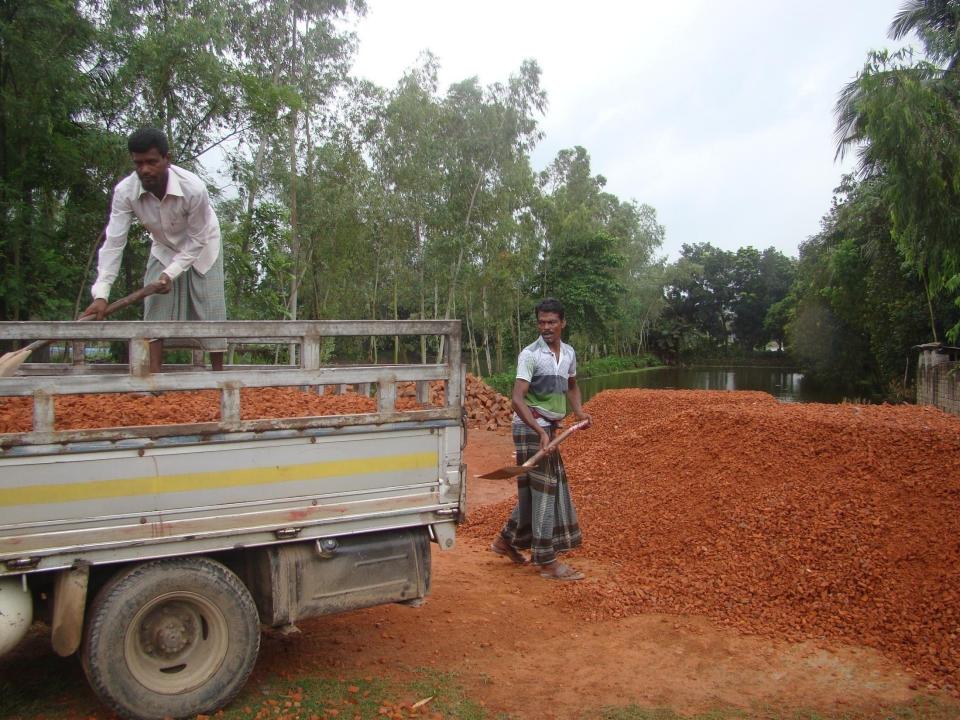

| Proposed Nobin Udyokta Business Info                 |   |                                                                                                                                                                                                                                                                                                                                                             |  |  |  |
|------------------------------------------------------|---|-------------------------------------------------------------------------------------------------------------------------------------------------------------------------------------------------------------------------------------------------------------------------------------------------------------------------------------------------------------|--|--|--|
| Business Name                                        | : | M/S TASIL ENTERPRISE                                                                                                                                                                                                                                                                                                                                        |  |  |  |
| Location                                             | : | Horipur                                                                                                                                                                                                                                                                                                                                                     |  |  |  |
| Total Investment in BDT                              | : | BDT 3,50,000                                                                                                                                                                                                                                                                                                                                                |  |  |  |
| Financing                                            | : | Self BDT 1,50,000(from existing business) 43%                                                                                                                                                                                                                                                                                                               |  |  |  |
|                                                      |   | Required Investment BDT 2,00,000(as equity) 57%                                                                                                                                                                                                                                                                                                             |  |  |  |
| Present salary/drawings<br>from business (estimates) | : | 3DT 5,000                                                                                                                                                                                                                                                                                                                                                   |  |  |  |
| Proposed Salary                                      | : | BDT 5,000                                                                                                                                                                                                                                                                                                                                                   |  |  |  |
| Size of shop                                         | • | 20 ft x 20 ft= 400 square ft                                                                                                                                                                                                                                                                                                                                |  |  |  |
| Security of the shop                                 | : | BDT 20,000                                                                                                                                                                                                                                                                                                                                                  |  |  |  |
| Implementation                                       | : | <ul> <li>The business is planned to be scaled up by investment in existing goods like; Concrete, Brick etc.</li> <li>Average 20% gain on sale.</li> <li>The business is operating by entrepreneur. Existing no employee.</li> <li>The shop is rented.</li> <li>Collects goods from local bricks field.</li> <li>Agreed grace period is 4 months.</li> </ul> |  |  |  |