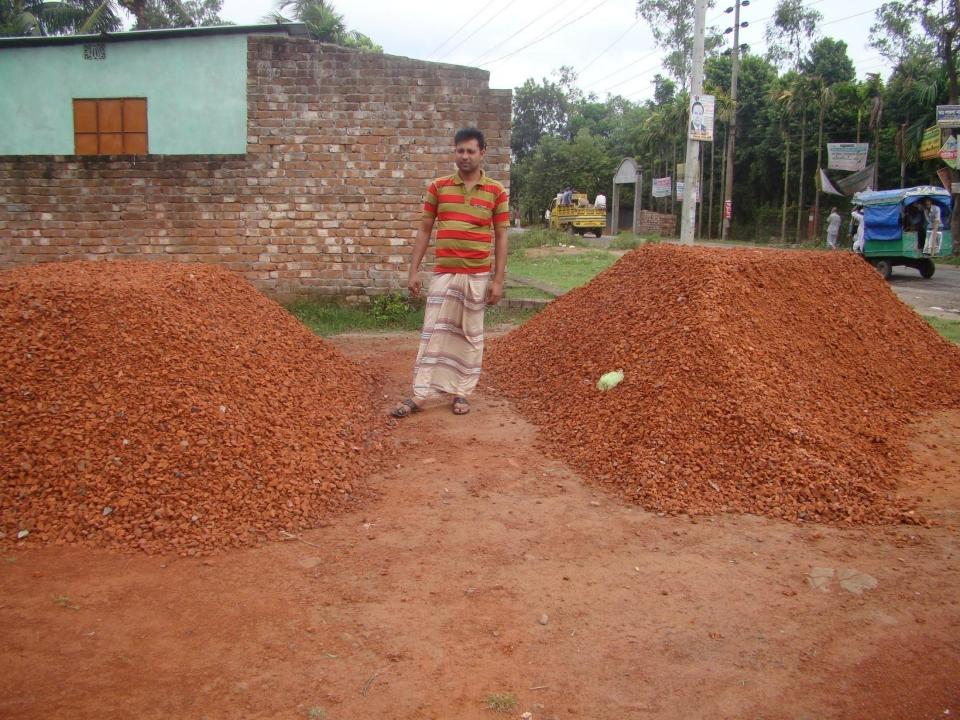

| Proposed Nobin Udyokta Business Info                 |   |                                                                                                                                                                                                                                                                                                                                                             |  |  |  |
|------------------------------------------------------|---|-------------------------------------------------------------------------------------------------------------------------------------------------------------------------------------------------------------------------------------------------------------------------------------------------------------------------------------------------------------|--|--|--|
| Business Name                                        | : | M/S TASIL ENTERPRISE                                                                                                                                                                                                                                                                                                                                        |  |  |  |
| Location                                             | : | Horipur                                                                                                                                                                                                                                                                                                                                                     |  |  |  |
| Total Investment in BDT                              | : | BDT 3,50,000                                                                                                                                                                                                                                                                                                                                                |  |  |  |
| Financing                                            | : | Self BDT 1,50,000(from existing business) 43%                                                                                                                                                                                                                                                                                                               |  |  |  |
|                                                      |   | Required Investment BDT 2,00,000(as equity) 57%                                                                                                                                                                                                                                                                                                             |  |  |  |
| Present salary/drawings<br>from business (estimates) | : | 3DT 5,000                                                                                                                                                                                                                                                                                                                                                   |  |  |  |
| Proposed Salary                                      | : | BDT 5,000                                                                                                                                                                                                                                                                                                                                                   |  |  |  |
| Size of shop                                         | • | 20 ft x 20 ft= 400 square ft                                                                                                                                                                                                                                                                                                                                |  |  |  |
| Security of the shop                                 | : | BDT 20,000                                                                                                                                                                                                                                                                                                                                                  |  |  |  |
| Implementation                                       | : | <ul> <li>The business is planned to be scaled up by investment in existing goods like; Concrete, Brick etc.</li> <li>Average 20% gain on sale.</li> <li>The business is operating by entrepreneur. Existing no employee.</li> <li>The shop is rented.</li> <li>Collects goods from local bricks field.</li> <li>Agreed grace period is 4 months.</li> </ul> |  |  |  |

| Investment Breakdown    |          |          |                |  |  |
|-------------------------|----------|----------|----------------|--|--|
| Particulars             | Existing | Proposed | Proposed Total |  |  |
| Concrete                | 50,000   | -        | 50,000         |  |  |
| Brick (10 car x 10,000) | 1,00,000 | 2,00,000 | 3,00,000       |  |  |
| Total                   | 1,50,000 | 2,00,000 | 3,50,000       |  |  |