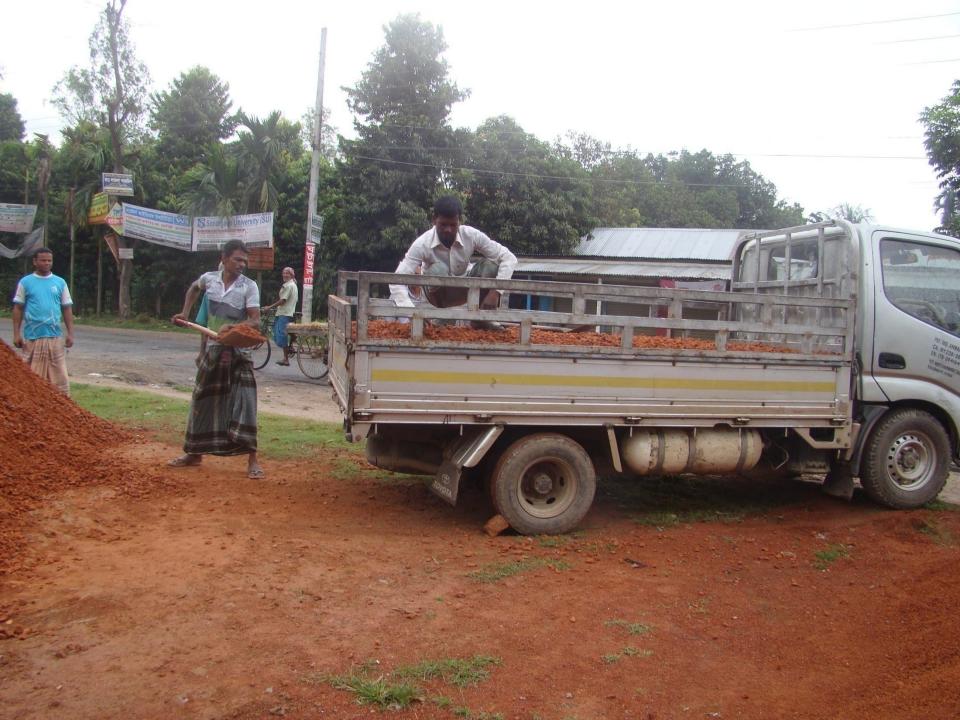

| Proposed Nobin Udyokta Business Info                 |   |                                                                                                                                                                                                                                                                                                                                                             |  |  |  |
|------------------------------------------------------|---|-------------------------------------------------------------------------------------------------------------------------------------------------------------------------------------------------------------------------------------------------------------------------------------------------------------------------------------------------------------|--|--|--|
| Business Name                                        | : | M/S TASIL ENTERPRISE                                                                                                                                                                                                                                                                                                                                        |  |  |  |
| Location                                             | : | Horipur                                                                                                                                                                                                                                                                                                                                                     |  |  |  |
| Total Investment in BDT                              | : | BDT 3,50,000                                                                                                                                                                                                                                                                                                                                                |  |  |  |
| Financing                                            | : | Self BDT 1,50,000(from existing business) 43%                                                                                                                                                                                                                                                                                                               |  |  |  |
|                                                      |   | Required Investment BDT 2,00,000(as equity) 57%                                                                                                                                                                                                                                                                                                             |  |  |  |
| Present salary/drawings<br>from business (estimates) | : | 3DT 5,000                                                                                                                                                                                                                                                                                                                                                   |  |  |  |
| Proposed Salary                                      | : | BDT 5,000                                                                                                                                                                                                                                                                                                                                                   |  |  |  |
| Size of shop                                         | • | 20 ft x 20 ft= 400 square ft                                                                                                                                                                                                                                                                                                                                |  |  |  |
| Security of the shop                                 | : | BDT 20,000                                                                                                                                                                                                                                                                                                                                                  |  |  |  |
| Implementation                                       | : | <ul> <li>The business is planned to be scaled up by investment in existing goods like; Concrete, Brick etc.</li> <li>Average 20% gain on sale.</li> <li>The business is operating by entrepreneur. Existing no employee.</li> <li>The shop is rented.</li> <li>Collects goods from local bricks field.</li> <li>Agreed grace period is 4 months.</li> </ul> |  |  |  |

| Existing Business (BDT)           |         |         |  |  |
|-----------------------------------|---------|---------|--|--|
| Particular                        | Monthly | Yearly  |  |  |
| Revenue (sales)                   |         |         |  |  |
| Concrete & Brick                  | 75,000  | 900,000 |  |  |
| Total Sales (A)                   | 75,000  | 900,000 |  |  |
| Less. Variable Expense            |         |         |  |  |
| Concrete & Brick                  | 60,000  | 720,000 |  |  |
| Total variable Expense (B)        | 60,000  | 720,000 |  |  |
| Contribution Margin (CM) [C=(A-B) | 15,000  | 180,000 |  |  |
| Less. Fixed Expense               |         |         |  |  |
| Rent                              | 1,000   | 12,000  |  |  |
| Mobile Bill                       | 500     | 6,000   |  |  |
| Salary (self)                     | 5,000   | 60,000  |  |  |
| Entertainment                     | 500     | 6,000   |  |  |
| Others                            | 200     | 2,400   |  |  |
| Total fixed Cost (D)              | 7,200   | 86,400  |  |  |
| Net Profit (E) [C-D)              | 7,800   | 93,600  |  |  |