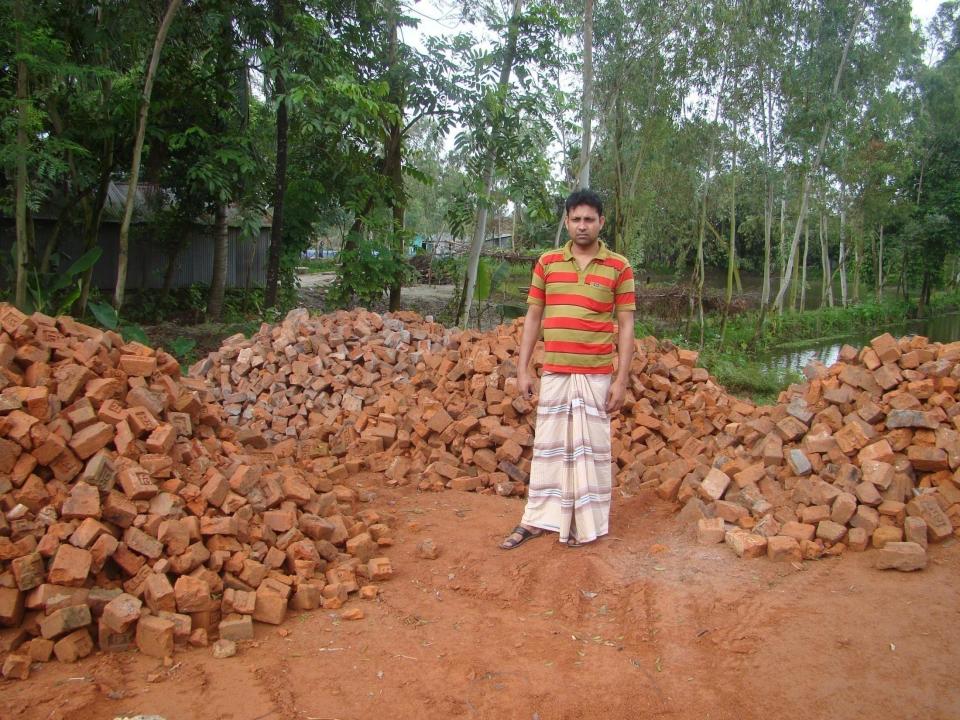

| Proposed Nobin Udyokta Business Info                 |   |                                                                                                                                                                                                                                                                                                                                                             |  |  |  |
|------------------------------------------------------|---|-------------------------------------------------------------------------------------------------------------------------------------------------------------------------------------------------------------------------------------------------------------------------------------------------------------------------------------------------------------|--|--|--|
| Business Name                                        | : | M/S TASIL ENTERPRISE                                                                                                                                                                                                                                                                                                                                        |  |  |  |
| Location                                             | : | Horipur                                                                                                                                                                                                                                                                                                                                                     |  |  |  |
| Total Investment in BDT                              | : | BDT 3,50,000                                                                                                                                                                                                                                                                                                                                                |  |  |  |
| Financing                                            | : | Self BDT 1,50,000(from existing business) 43%                                                                                                                                                                                                                                                                                                               |  |  |  |
|                                                      |   | Required Investment BDT 2,00,000(as equity) 57%                                                                                                                                                                                                                                                                                                             |  |  |  |
| Present salary/drawings<br>from business (estimates) | : | 3DT 5,000                                                                                                                                                                                                                                                                                                                                                   |  |  |  |
| Proposed Salary                                      | : | BDT 5,000                                                                                                                                                                                                                                                                                                                                                   |  |  |  |
| Size of shop                                         | • | 20 ft x 20 ft= 400 square ft                                                                                                                                                                                                                                                                                                                                |  |  |  |
| Security of the shop                                 | : | BDT 20,000                                                                                                                                                                                                                                                                                                                                                  |  |  |  |
| Implementation                                       | : | <ul> <li>The business is planned to be scaled up by investment in existing goods like; Concrete, Brick etc.</li> <li>Average 20% gain on sale.</li> <li>The business is operating by entrepreneur. Existing no employee.</li> <li>The shop is rented.</li> <li>Collects goods from local bricks field.</li> <li>Agreed grace period is 4 months.</li> </ul> |  |  |  |

| Investment Breakdown    |          |          |                |  |  |
|-------------------------|----------|----------|----------------|--|--|
| Particulars             | Existing | Proposed | Proposed Total |  |  |
| Concrete                | 50,000   | -        | 50,000         |  |  |
| Brick (10 car x 10,000) | 1,00,000 | 2,00,000 | 3,00,000       |  |  |
| Total                   | 1,50,000 | 2,00,000 | 3,50,000       |  |  |