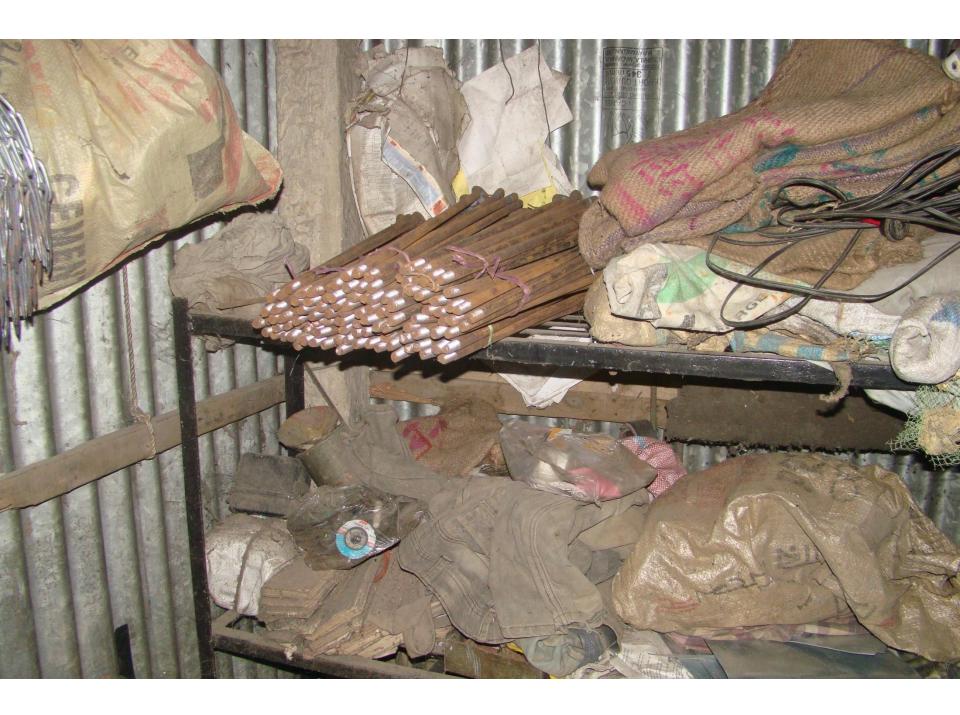

# Pictures

BOOD 11 80 MILO DIVIDIR

সার্কেল/রাস্তা/মহল্লা 8 नश् अग्रार्ज

লাইসেন্স ইস্যুর তারিখ 20-08-2030 নবায়নের অর্থ বছর

নবায়নের তারিখ

₹038. इ०-०४-२०३६ हर

.. त्याह नामित्र एक्सिन

ভত্তীর্ভনিছী দেন্ডামি লাশিদ্য