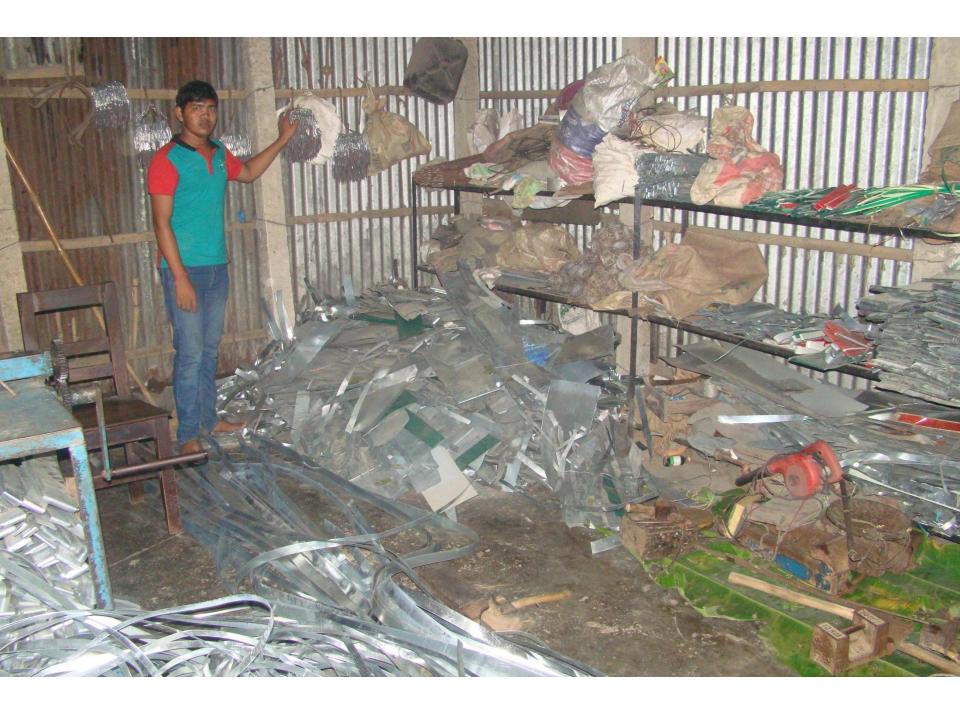

# Pictures

BOOD 11 80 MILO DIVIDIR

সার্কেল/রাস্তা/মহল্লা 8 नश् अग्रार्ज

লাইসেন্স ইস্যুর তারিখ 20-08-2030 নবায়নের অর্থ বছর

নবায়নের তারিখ

₹038. इ०-०४-२०३६ हर

.. त्याह नामित्र एक्सिन

ভত্তীর্ভনিছী দেন্ডামি লাশিদ্য