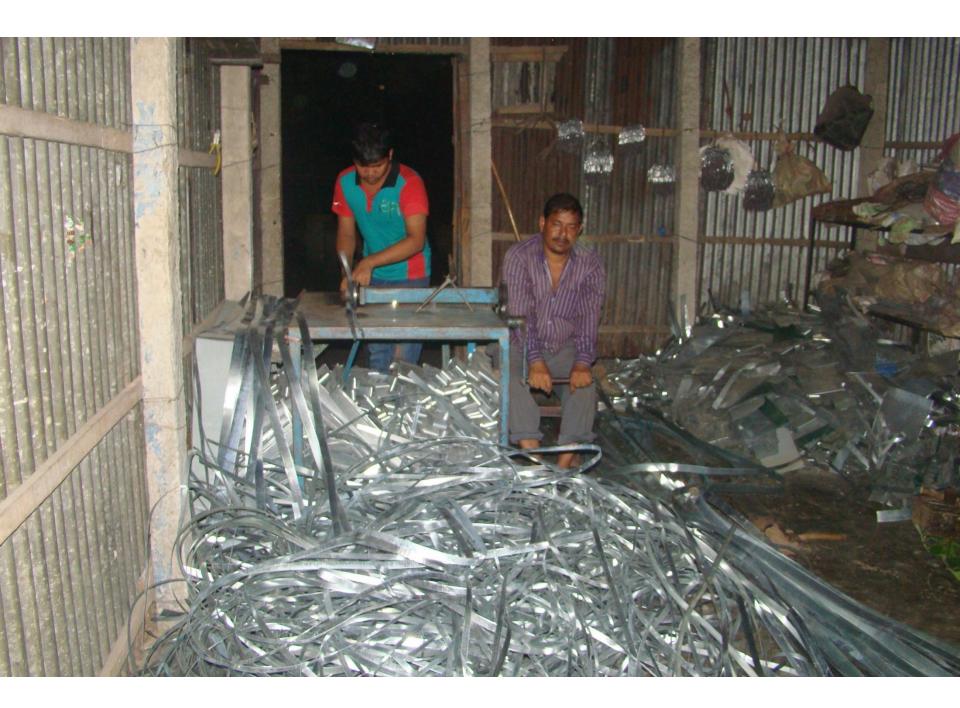

# Pictures

BOOD 11 80 MILO DIVIDIR

সার্কেল/রাস্তা/মহল্লা 8 नश् अग्रार्ज

লাইসেন্স ইস্যুর তারিখ 20-08-2030 নবায়নের অর্থ বছর

নবায়নের তারিখ

₹038. इ०-०४-२०३६ हर

.. त्याह नामित्र एक्सिन

ভত্তীর্ভনিছী দেন্ডামি লাশিদ্য