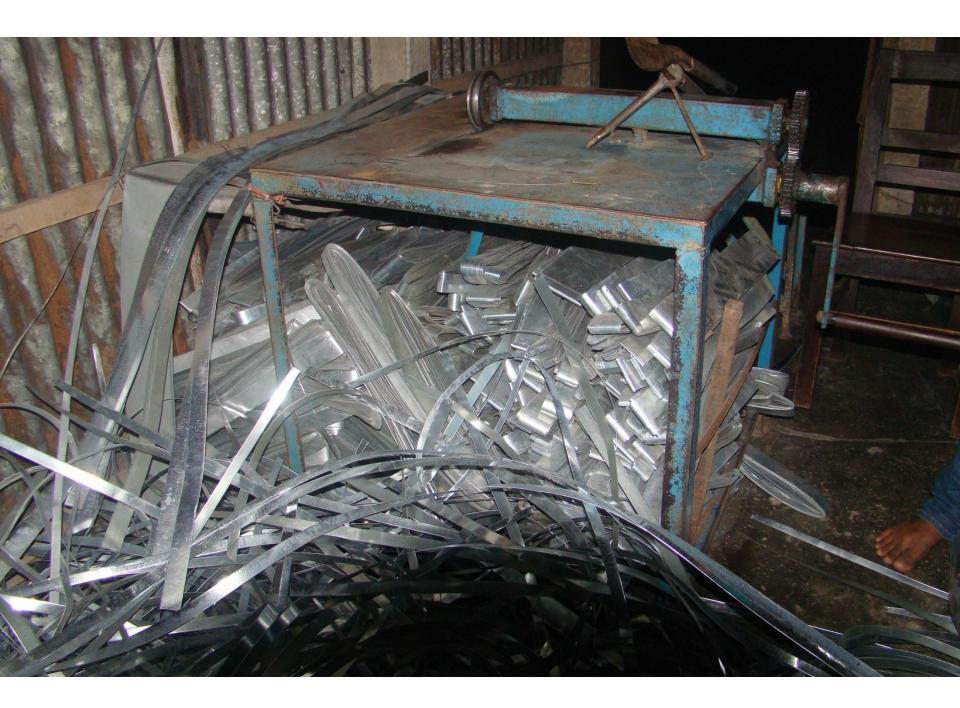

| Proposed Nobin Udyokta Business Info              |   |                                                                                                                                                                                                                                                                                                                                                                                                                                                  |
|---------------------------------------------------|---|--------------------------------------------------------------------------------------------------------------------------------------------------------------------------------------------------------------------------------------------------------------------------------------------------------------------------------------------------------------------------------------------------------------------------------------------------|
| Business Name                                     | : | M/S SUBROTO TRADERS                                                                                                                                                                                                                                                                                                                                                                                                                              |
| Location                                          | : | Betdoba, Kalihati, Tangail.                                                                                                                                                                                                                                                                                                                                                                                                                      |
| Total Investment in BDT                           | : | BDT 2,60,000                                                                                                                                                                                                                                                                                                                                                                                                                                     |
| Financing                                         | : | Self BDT 1,60,000(from existing business) 62%                                                                                                                                                                                                                                                                                                                                                                                                    |
|                                                   |   | Required Investment BDT 1,00,000(as equity) 38%                                                                                                                                                                                                                                                                                                                                                                                                  |
| Present salary/drawings from business (estimates) | : | BDT 5,000                                                                                                                                                                                                                                                                                                                                                                                                                                        |
| Proposed Salary                                   | : | BDT 5,000                                                                                                                                                                                                                                                                                                                                                                                                                                        |
| Size of shop                                      | : | 15 ft x 10 ft= 150 square ft                                                                                                                                                                                                                                                                                                                                                                                                                     |
| Security of the shop                              | • | -                                                                                                                                                                                                                                                                                                                                                                                                                                                |
| Implementation                                    | : | <ul> <li>The business is planned to be scaled up by investment in existing goods like; Chain, Pati, Planjer, Tube-well steel etc.</li> <li>Average 15% gain on sale.</li> <li>The business is operating by entrepreneur. Existing one employee.</li> <li>After getting equity fund one employee will be appointed</li> <li>The shop is owned.</li> <li>Collects goods from Dhaka, Kamalpur.</li> <li>Agreed grace period is 4 months.</li> </ul> |