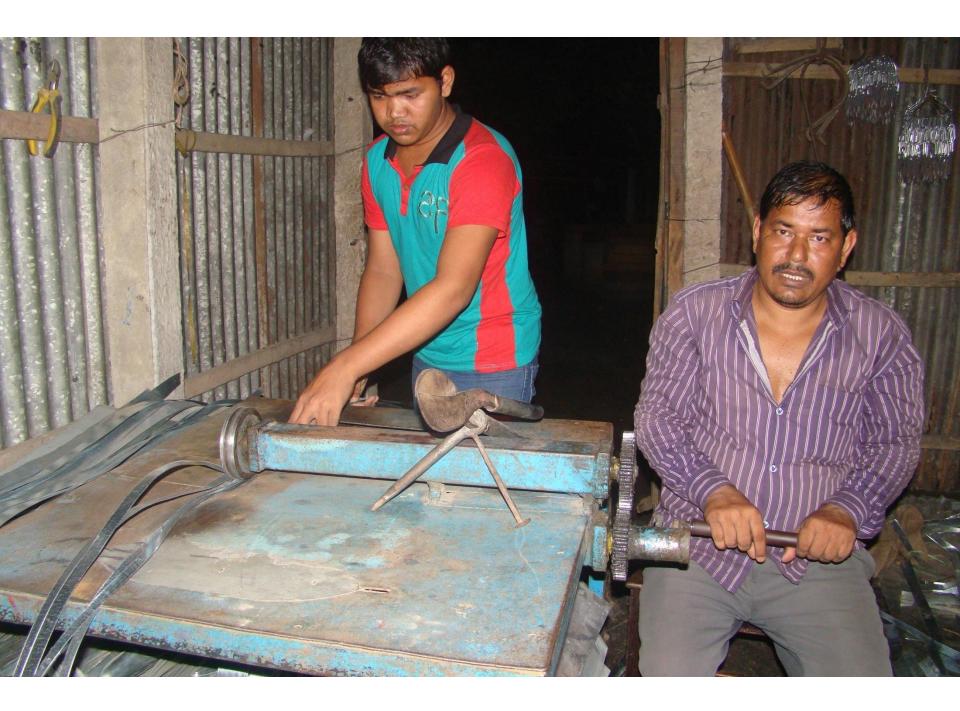

# Pictures

BOOD 11 80 MILO DIVIDIR

সার্কেল/রাস্তা/মহল্লা 8 नश् अग्रार्ज

লাইসেন্স ইস্যুর তারিখ 20-08-2030 নবায়নের অর্থ বছর

নবায়নের তারিখ

₹038. इ०-०४-२०३६ हर

.. त्याह नामित्र एक्सिन

ভত্তীর্ভনিছী দেন্ডামি লাশিদ্য