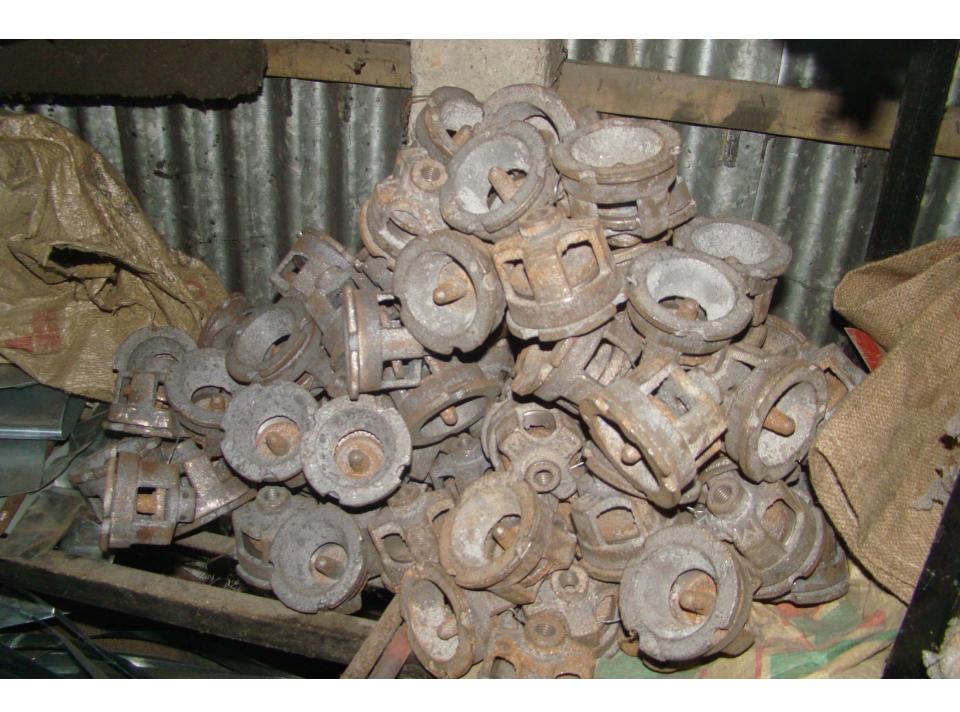

# Pictures

BOOD 11 80 MILO DIVIDIR

সার্কেল/রাস্তা/মহল্লা 8 नश् अग्रार्ज

লাইসেন্স ইস্যুর তারিখ 20-08-2030 নবায়নের অর্থ বছর

নবায়নের তারিখ

₹038. इ०-०४-२०३६ हर

.. त्याह नामित्र एक्सिन

ভত্তীর্ভনিছী দেন্ডামি লাশিদ্য