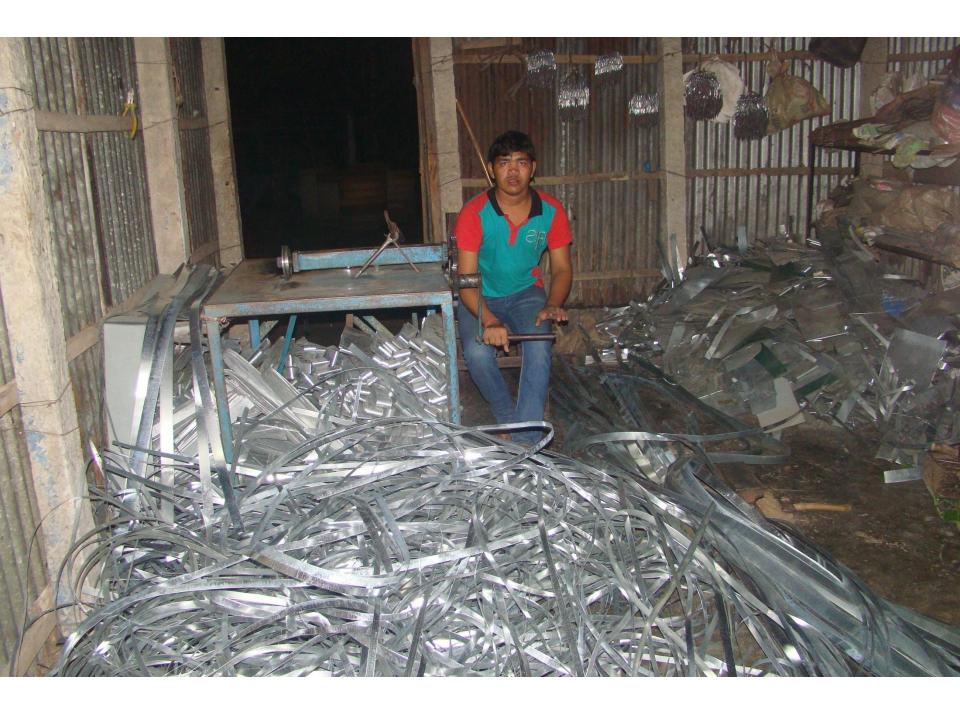

# Pictures

BOOD 11 80 MILO DIVIDIR

সার্কেল/রাস্তা/মহল্লা 8 नश् अग्रार्ज

লাইসেন্স ইস্যুর তারিখ 20-08-2030 নবায়নের অর্থ বছর

নবায়নের তারিখ

₹038. इ०-०४-२०३६ हर

.. त्याह नामित्र एक्सिन

ভত্তীর্ভনিছী দেন্ডামি লাশিদ্য