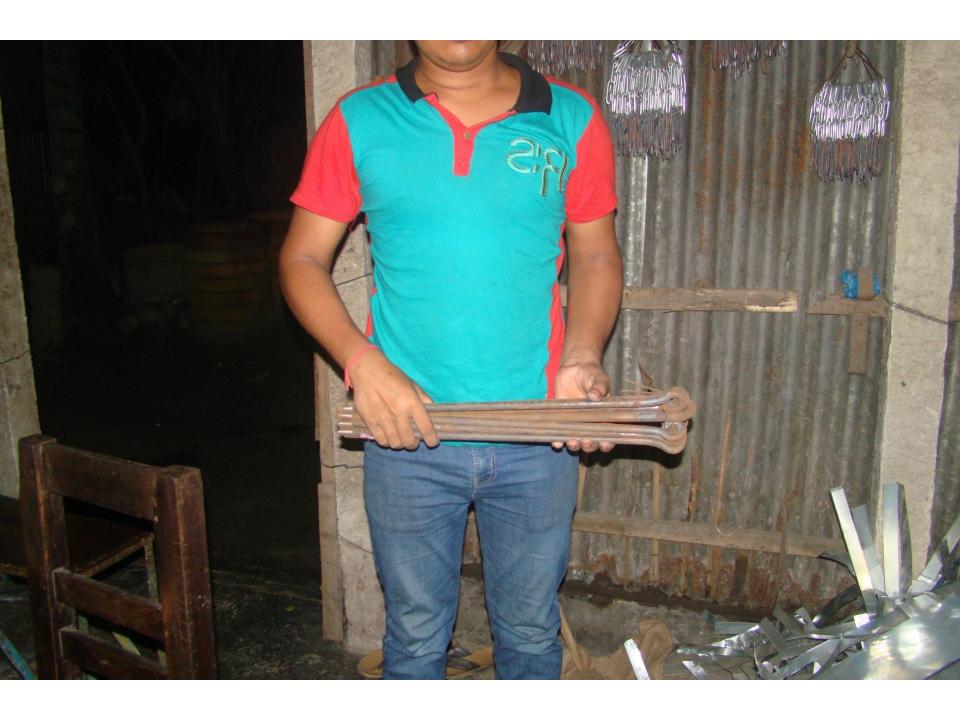

# Pictures

BOOD 11 80 MILO DIVIDIR

সার্কেল/রাস্তা/মহল্লা 8 नश् अग्रार्ज

লাইসেন্স ইস্যুর তারিখ 20-08-2030 নবায়নের অর্থ বছর

নবায়নের তারিখ

₹038. इ०-०४-२०३६ हर

.. त्याह नामित्र एक्सिन

ভত্তীর্ভনিছী দেন্ডামি লাশিদ্য