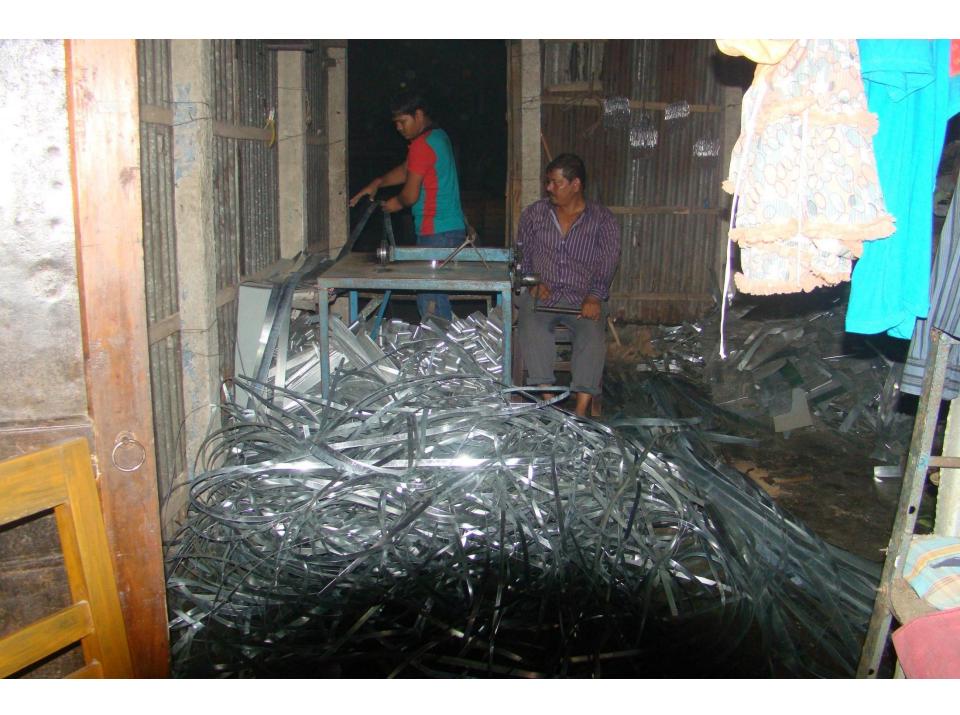

| Proposed Nobin Udyokta Business Info              |   |                                                                                                                                                                                                                                                                                                                                                                                                                                                  |
|---------------------------------------------------|---|--------------------------------------------------------------------------------------------------------------------------------------------------------------------------------------------------------------------------------------------------------------------------------------------------------------------------------------------------------------------------------------------------------------------------------------------------|
| Business Name                                     | : | M/S SUBROTO TRADERS                                                                                                                                                                                                                                                                                                                                                                                                                              |
| Location                                          | : | Betdoba, Kalihati, Tangail.                                                                                                                                                                                                                                                                                                                                                                                                                      |
| Total Investment in BDT                           | : | BDT 2,60,000                                                                                                                                                                                                                                                                                                                                                                                                                                     |
| Financing                                         | : | Self BDT 1,60,000(from existing business) 62%                                                                                                                                                                                                                                                                                                                                                                                                    |
|                                                   |   | Required Investment BDT 1,00,000(as equity) 38%                                                                                                                                                                                                                                                                                                                                                                                                  |
| Present salary/drawings from business (estimates) | : | BDT 5,000                                                                                                                                                                                                                                                                                                                                                                                                                                        |
| Proposed Salary                                   | : | BDT 5,000                                                                                                                                                                                                                                                                                                                                                                                                                                        |
| Size of shop                                      | : | 15 ft x 10 ft= 150 square ft                                                                                                                                                                                                                                                                                                                                                                                                                     |
| Security of the shop                              | • | -                                                                                                                                                                                                                                                                                                                                                                                                                                                |
| Implementation                                    | : | <ul> <li>The business is planned to be scaled up by investment in existing goods like; Chain, Pati, Planjer, Tube-well steel etc.</li> <li>Average 15% gain on sale.</li> <li>The business is operating by entrepreneur. Existing one employee.</li> <li>After getting equity fund one employee will be appointed</li> <li>The shop is owned.</li> <li>Collects goods from Dhaka, Kamalpur.</li> <li>Agreed grace period is 4 months.</li> </ul> |