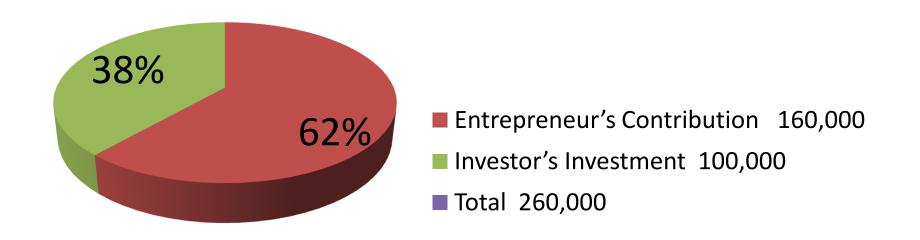

| Investment Breakdown     |          |          |                |
|--------------------------|----------|----------|----------------|
| Particulars              | Existing | Proposed | Proposed Total |
| Chain (100 x 275)        | 27,500   | -        | 27,500         |
| Pati (3500 x 32)         | 1,12,000 | 1,00,000 | 2,12,000       |
| Planjer (10 x 800)       | 8,000    | -        | 8,000          |
| Tube well rod (20 x 450) | 9,000    | -        | 9,000          |
| Korra (14 x 250)         | 3,500    | -        | 3,500          |
| Total                    | 1,60,000 | 1,00,000 | 2,60,000       |