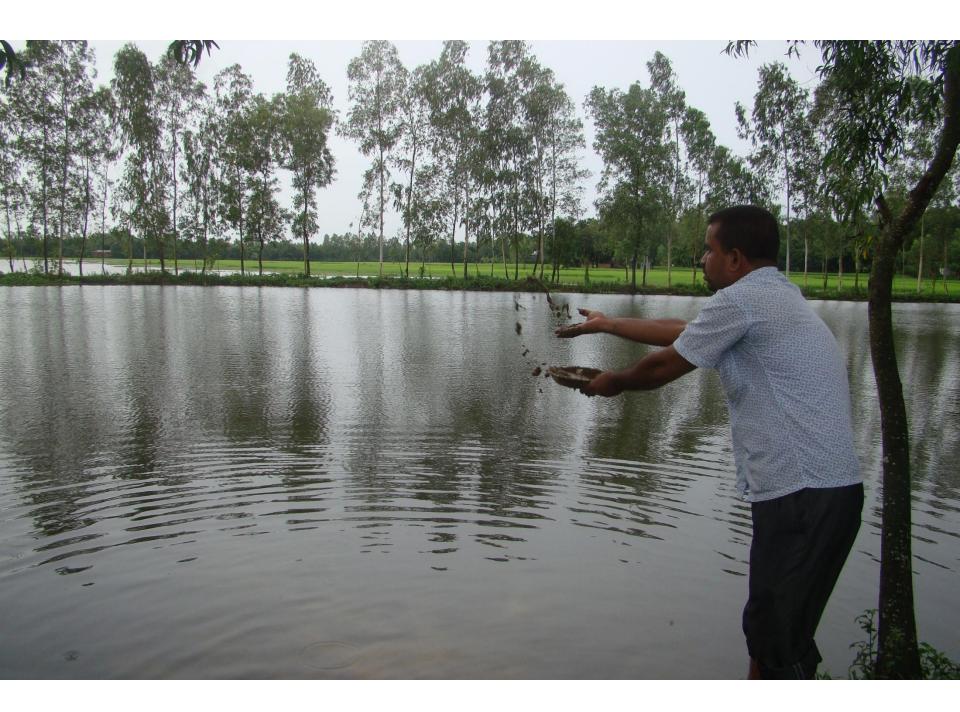

| Proposed Nobin Udyokta Business Info              |     |                                                                                                                                                                                                                                                              |  |
|---------------------------------------------------|-----|--------------------------------------------------------------------------------------------------------------------------------------------------------------------------------------------------------------------------------------------------------------|--|
| Business Name                                     | •   | MAYER DOA MOTSHO KHAMAR                                                                                                                                                                                                                                      |  |
| Location                                          | • • | Nuchia Mahmudpur, Tangail.                                                                                                                                                                                                                                   |  |
| Total Investment in BDT                           | ••  | BDT 5,62,000                                                                                                                                                                                                                                                 |  |
| Financing                                         | • • | Self BDT 3,62,000(from existing business) 64%                                                                                                                                                                                                                |  |
|                                                   |     | Required Investment BDT 2,00,000(as equity) 36%                                                                                                                                                                                                              |  |
| Present salary/drawings from business (estimates) | ••  | BDT 5,000                                                                                                                                                                                                                                                    |  |
| Proposed Salary                                   | ••  | BDT 5,000                                                                                                                                                                                                                                                    |  |
| Size of pond                                      | ••  | 210 decimal                                                                                                                                                                                                                                                  |  |
| Implementation                                    | •   | <ul> <li>Fish cultivator.</li> <li>The business is operating by entrepreneur. Existing one employee.</li> <li>The pond is under leasing.</li> <li>Collects fish from, Modhupur, Muktagacha, Mymenshing.</li> <li>Agreed grace period is 4 months.</li> </ul> |  |