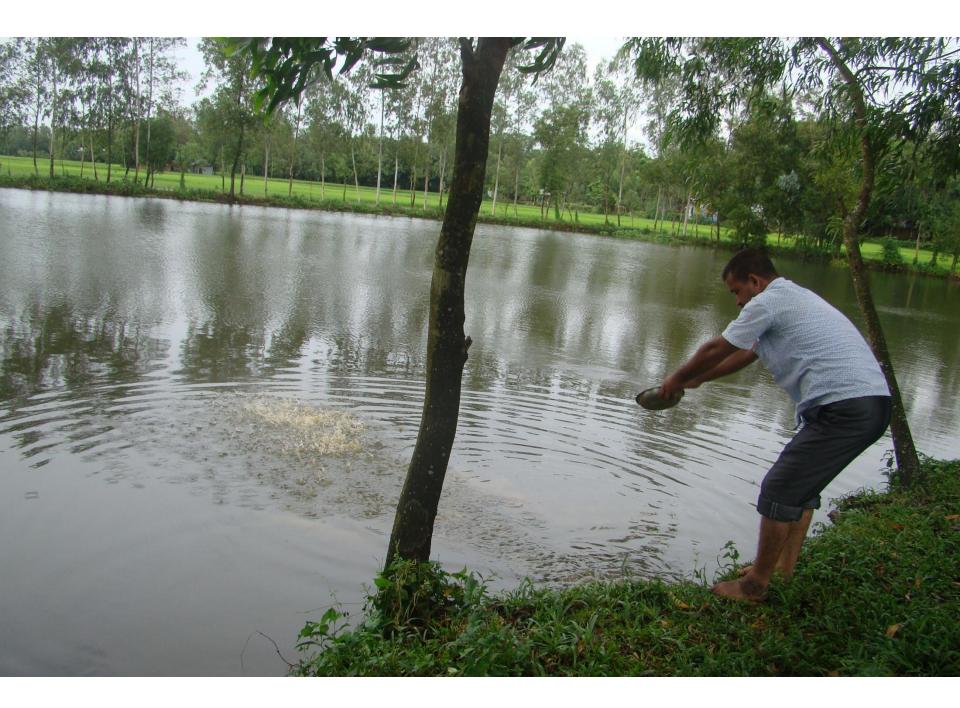

| Proposed Nobin Udyokta Business Info              |     |                                                                                                                                                                                                                                                              |  |
|---------------------------------------------------|-----|--------------------------------------------------------------------------------------------------------------------------------------------------------------------------------------------------------------------------------------------------------------|--|
| Business Name                                     | •   | MAYER DOA MOTSHO KHAMAR                                                                                                                                                                                                                                      |  |
| Location                                          | • • | Nuchia Mahmudpur, Tangail.                                                                                                                                                                                                                                   |  |
| Total Investment in BDT                           | ••  | BDT 5,62,000                                                                                                                                                                                                                                                 |  |
| Financing                                         | • • | Self BDT 3,62,000(from existing business) 64%                                                                                                                                                                                                                |  |
|                                                   |     | Required Investment BDT 2,00,000(as equity) 36%                                                                                                                                                                                                              |  |
| Present salary/drawings from business (estimates) | ••  | BDT 5,000                                                                                                                                                                                                                                                    |  |
| Proposed Salary                                   | ••  | BDT 5,000                                                                                                                                                                                                                                                    |  |
| Size of pond                                      | ••  | 210 decimal                                                                                                                                                                                                                                                  |  |
| Implementation                                    | •   | <ul> <li>Fish cultivator.</li> <li>The business is operating by entrepreneur. Existing one employee.</li> <li>The pond is under leasing.</li> <li>Collects fish from, Modhupur, Muktagacha, Mymenshing.</li> <li>Agreed grace period is 4 months.</li> </ul> |  |