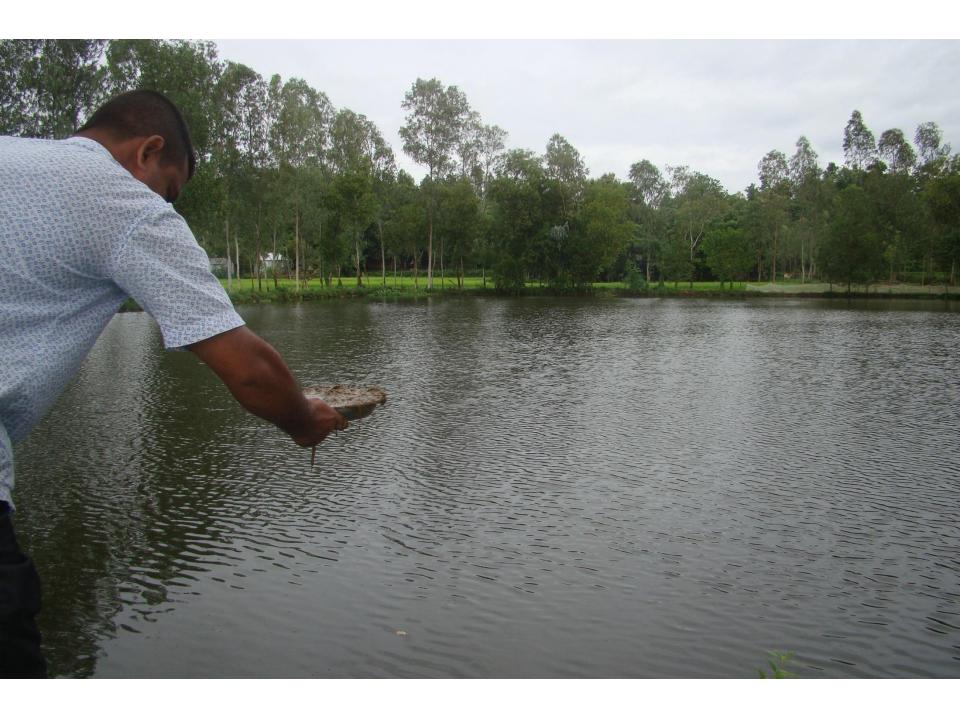

| Proposed Nobin Udyokta Business Info              |     |                                                                                                                                                                                                                                                              |  |
|---------------------------------------------------|-----|--------------------------------------------------------------------------------------------------------------------------------------------------------------------------------------------------------------------------------------------------------------|--|
| Business Name                                     | •   | MAYER DOA MOTSHO KHAMAR                                                                                                                                                                                                                                      |  |
| Location                                          | • • | Nuchia Mahmudpur, Tangail.                                                                                                                                                                                                                                   |  |
| Total Investment in BDT                           | ••  | BDT 5,62,000                                                                                                                                                                                                                                                 |  |
| Financing                                         | • • | Self BDT 3,62,000(from existing business) 64%                                                                                                                                                                                                                |  |
|                                                   |     | Required Investment BDT 2,00,000(as equity) 36%                                                                                                                                                                                                              |  |
| Present salary/drawings from business (estimates) | ••  | BDT 5,000                                                                                                                                                                                                                                                    |  |
| Proposed Salary                                   | ••  | BDT 5,000                                                                                                                                                                                                                                                    |  |
| Size of pond                                      | ••  | 210 decimal                                                                                                                                                                                                                                                  |  |
| Implementation                                    | •   | <ul> <li>Fish cultivator.</li> <li>The business is operating by entrepreneur. Existing one employee.</li> <li>The pond is under leasing.</li> <li>Collects fish from, Modhupur, Muktagacha, Mymenshing.</li> <li>Agreed grace period is 4 months.</li> </ul> |  |