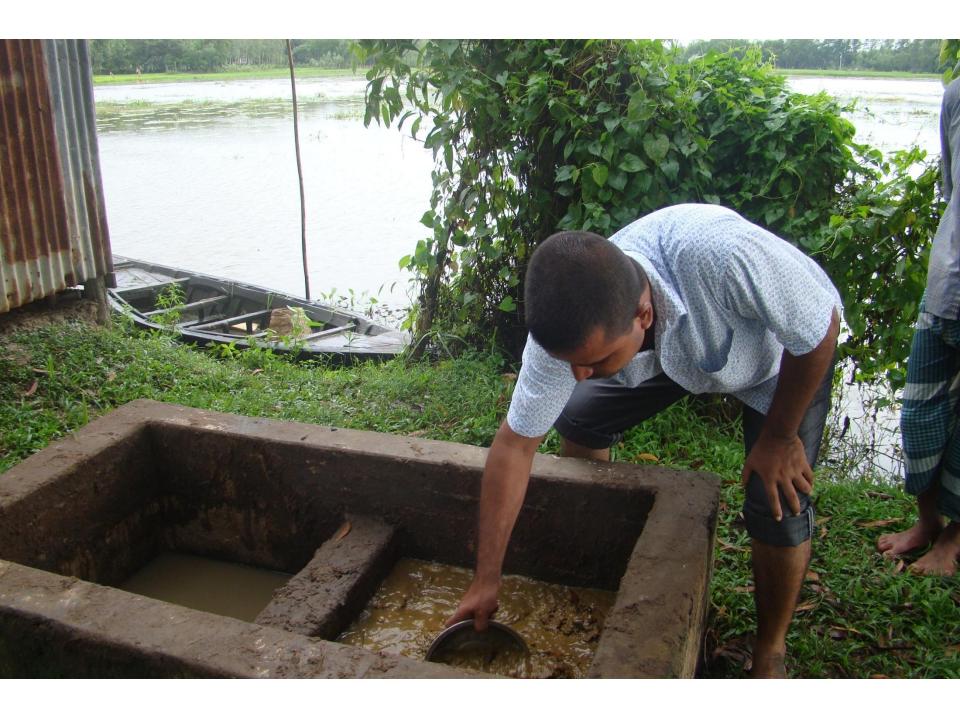

| Proposed Nobin Udyokta Business Info              |     |                                                                                                                                                                                                                                                              |  |
|---------------------------------------------------|-----|--------------------------------------------------------------------------------------------------------------------------------------------------------------------------------------------------------------------------------------------------------------|--|
| Business Name                                     | •   | MAYER DOA MOTSHO KHAMAR                                                                                                                                                                                                                                      |  |
| Location                                          | • • | Nuchia Mahmudpur, Tangail.                                                                                                                                                                                                                                   |  |
| Total Investment in BDT                           | ••  | BDT 5,62,000                                                                                                                                                                                                                                                 |  |
| Financing                                         | • • | Self BDT 3,62,000(from existing business) 64%                                                                                                                                                                                                                |  |
|                                                   |     | Required Investment BDT 2,00,000(as equity) 36%                                                                                                                                                                                                              |  |
| Present salary/drawings from business (estimates) | ••  | BDT 5,000                                                                                                                                                                                                                                                    |  |
| Proposed Salary                                   | ••  | BDT 5,000                                                                                                                                                                                                                                                    |  |
| Size of pond                                      | ••  | 210 decimal                                                                                                                                                                                                                                                  |  |
| Implementation                                    | •   | <ul> <li>Fish cultivator.</li> <li>The business is operating by entrepreneur. Existing one employee.</li> <li>The pond is under leasing.</li> <li>Collects fish from, Modhupur, Muktagacha, Mymenshing.</li> <li>Agreed grace period is 4 months.</li> </ul> |  |