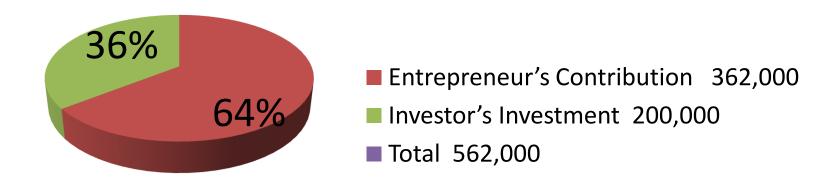

| Proposed Nobin Udyokta Business Info              |     |                                                                                                                                                                                                                                                              |  |
|---------------------------------------------------|-----|--------------------------------------------------------------------------------------------------------------------------------------------------------------------------------------------------------------------------------------------------------------|--|
| Business Name                                     | •   | MAYER DOA MOTSHO KHAMAR                                                                                                                                                                                                                                      |  |
| Location                                          | • • | Nuchia Mahmudpur, Tangail.                                                                                                                                                                                                                                   |  |
| Total Investment in BDT                           | ••  | BDT 5,62,000                                                                                                                                                                                                                                                 |  |
| Financing                                         | • • | Self BDT 3,62,000(from existing business) 64%                                                                                                                                                                                                                |  |
|                                                   |     | Required Investment BDT 2,00,000(as equity) 36%                                                                                                                                                                                                              |  |
| Present salary/drawings from business (estimates) | ••  | BDT 5,000                                                                                                                                                                                                                                                    |  |
| Proposed Salary                                   | ••  | BDT 5,000                                                                                                                                                                                                                                                    |  |
| Size of pond                                      | ••  | 210 decimal                                                                                                                                                                                                                                                  |  |
| Implementation                                    | •   | <ul> <li>Fish cultivator.</li> <li>The business is operating by entrepreneur. Existing one employee.</li> <li>The pond is under leasing.</li> <li>Collects fish from, Modhupur, Muktagacha, Mymenshing.</li> <li>Agreed grace period is 4 months.</li> </ul> |  |

| Investment Breakdown             |          |          |                |  |  |  |  |
|----------------------------------|----------|----------|----------------|--|--|--|--|
| Particulars                      | Existing | Proposed | Proposed Total |  |  |  |  |
| Salmon fish (23000 x 20)         | 40,000   | 30,000   | 70,000         |  |  |  |  |
| Trout fish (2000 x 20)           | 40,000   | -        | 40,000         |  |  |  |  |
| Carp fish (1800 x 30)            | 36,000   | -        | 36,000         |  |  |  |  |
| Carp hew fish (10,000 x 30)      | 30,000   | -        | 30,000         |  |  |  |  |
| Silver carp (1000 x 20)          | 20,000   | -        | 20,000         |  |  |  |  |
| Fry fish (2000 x 15)             | 30,000   | -        | 30,000         |  |  |  |  |
| Grass Carp (1500 x 12)           | 12,000   | -        | 12,000         |  |  |  |  |
| Fish feed (husk)                 | 4,000    | 1,70,000 | 1,74,000       |  |  |  |  |
| Lease                            | 1,50,000 | -        | 1,50,000       |  |  |  |  |
| Total 3,62,000 2,00,000 5,62,000 |          |          |                |  |  |  |  |