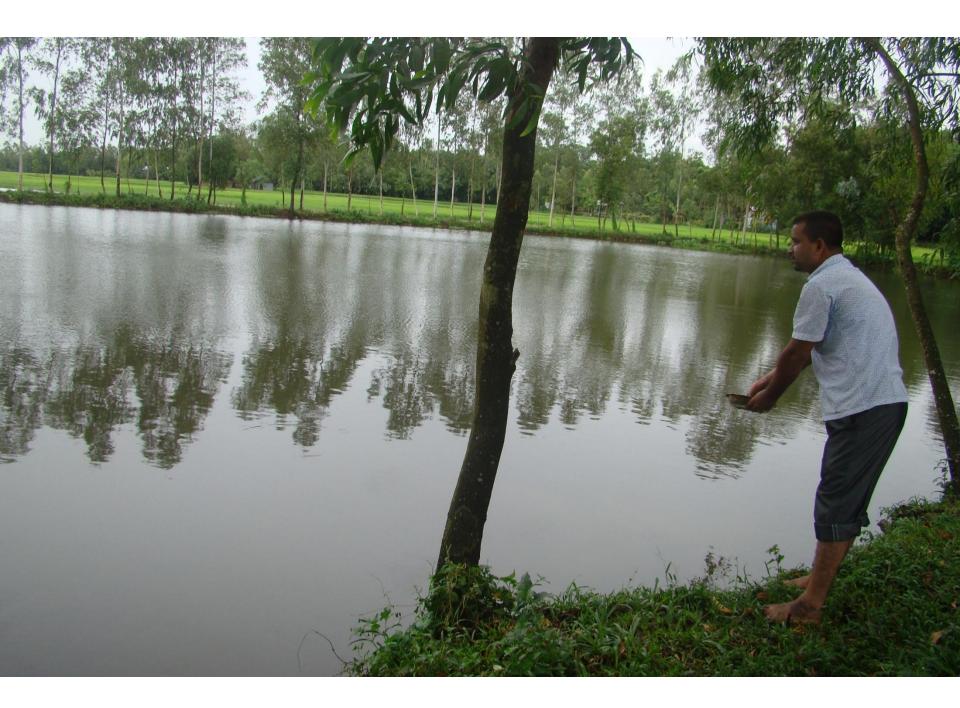

| Proposed Nobin Udyokta Business Info              |     |                                                                                                                                                                                                                                                              |  |
|---------------------------------------------------|-----|--------------------------------------------------------------------------------------------------------------------------------------------------------------------------------------------------------------------------------------------------------------|--|
| Business Name                                     | •   | MAYER DOA MOTSHO KHAMAR                                                                                                                                                                                                                                      |  |
| Location                                          | • • | Nuchia Mahmudpur, Tangail.                                                                                                                                                                                                                                   |  |
| Total Investment in BDT                           | ••  | BDT 5,62,000                                                                                                                                                                                                                                                 |  |
| Financing                                         | • • | Self BDT 3,62,000(from existing business) 64%                                                                                                                                                                                                                |  |
|                                                   |     | Required Investment BDT 2,00,000(as equity) 36%                                                                                                                                                                                                              |  |
| Present salary/drawings from business (estimates) | ••  | BDT 5,000                                                                                                                                                                                                                                                    |  |
| Proposed Salary                                   | ••  | BDT 5,000                                                                                                                                                                                                                                                    |  |
| Size of pond                                      | ••  | 210 decimal                                                                                                                                                                                                                                                  |  |
| Implementation                                    | •   | <ul> <li>Fish cultivator.</li> <li>The business is operating by entrepreneur. Existing one employee.</li> <li>The pond is under leasing.</li> <li>Collects fish from, Modhupur, Muktagacha, Mymenshing.</li> <li>Agreed grace period is 4 months.</li> </ul> |  |