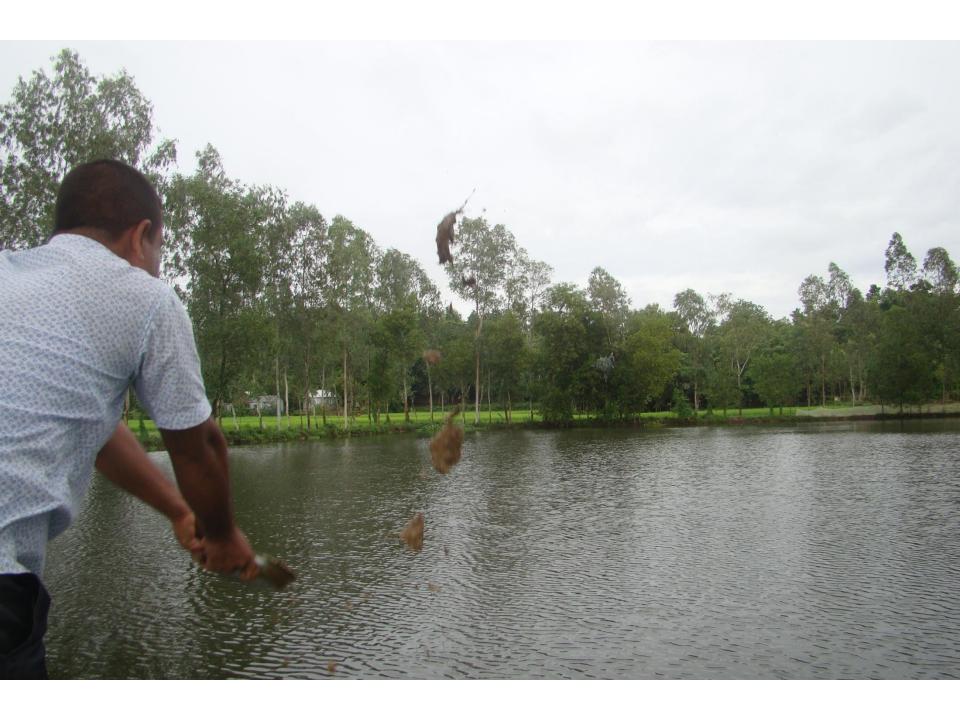

| Proposed Nobin Udyokta Business Info              |     |                                                                                                                                                                                                                                                              |  |
|---------------------------------------------------|-----|--------------------------------------------------------------------------------------------------------------------------------------------------------------------------------------------------------------------------------------------------------------|--|
| Business Name                                     | •   | MAYER DOA MOTSHO KHAMAR                                                                                                                                                                                                                                      |  |
| Location                                          | • • | Nuchia Mahmudpur, Tangail.                                                                                                                                                                                                                                   |  |
| Total Investment in BDT                           | ••  | BDT 5,62,000                                                                                                                                                                                                                                                 |  |
| Financing                                         | • • | Self BDT 3,62,000(from existing business) 64%                                                                                                                                                                                                                |  |
|                                                   |     | Required Investment BDT 2,00,000(as equity) 36%                                                                                                                                                                                                              |  |
| Present salary/drawings from business (estimates) | ••  | BDT 5,000                                                                                                                                                                                                                                                    |  |
| Proposed Salary                                   | ••  | BDT 5,000                                                                                                                                                                                                                                                    |  |
| Size of pond                                      | ••  | 210 decimal                                                                                                                                                                                                                                                  |  |
| Implementation                                    | •   | <ul> <li>Fish cultivator.</li> <li>The business is operating by entrepreneur. Existing one employee.</li> <li>The pond is under leasing.</li> <li>Collects fish from, Modhupur, Muktagacha, Mymenshing.</li> <li>Agreed grace period is 4 months.</li> </ul> |  |