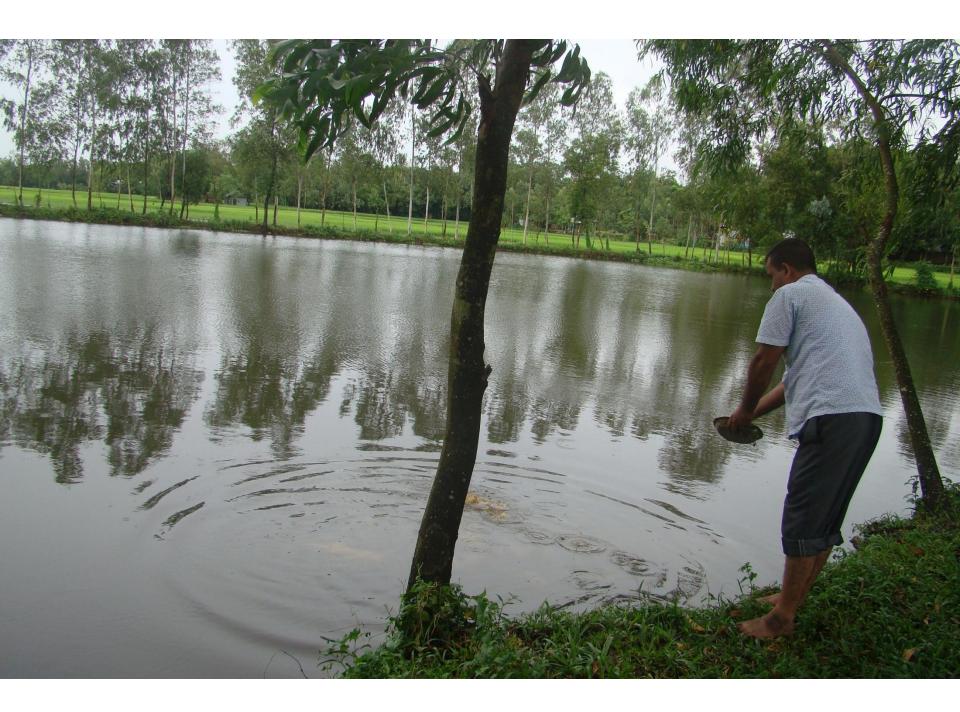

| Proposed Nobin Udyokta Business Info              |     |                                                                                                                                                                                                                                                              |  |
|---------------------------------------------------|-----|--------------------------------------------------------------------------------------------------------------------------------------------------------------------------------------------------------------------------------------------------------------|--|
| Business Name                                     | •   | MAYER DOA MOTSHO KHAMAR                                                                                                                                                                                                                                      |  |
| Location                                          | • • | Nuchia Mahmudpur, Tangail.                                                                                                                                                                                                                                   |  |
| Total Investment in BDT                           | ••  | BDT 5,62,000                                                                                                                                                                                                                                                 |  |
| Financing                                         | • • | Self BDT 3,62,000(from existing business) 64%                                                                                                                                                                                                                |  |
|                                                   |     | Required Investment BDT 2,00,000(as equity) 36%                                                                                                                                                                                                              |  |
| Present salary/drawings from business (estimates) | ••  | BDT 5,000                                                                                                                                                                                                                                                    |  |
| Proposed Salary                                   | ••  | BDT 5,000                                                                                                                                                                                                                                                    |  |
| Size of pond                                      | ••  | 210 decimal                                                                                                                                                                                                                                                  |  |
| Implementation                                    | •   | <ul> <li>Fish cultivator.</li> <li>The business is operating by entrepreneur. Existing one employee.</li> <li>The pond is under leasing.</li> <li>Collects fish from, Modhupur, Muktagacha, Mymenshing.</li> <li>Agreed grace period is 4 months.</li> </ul> |  |