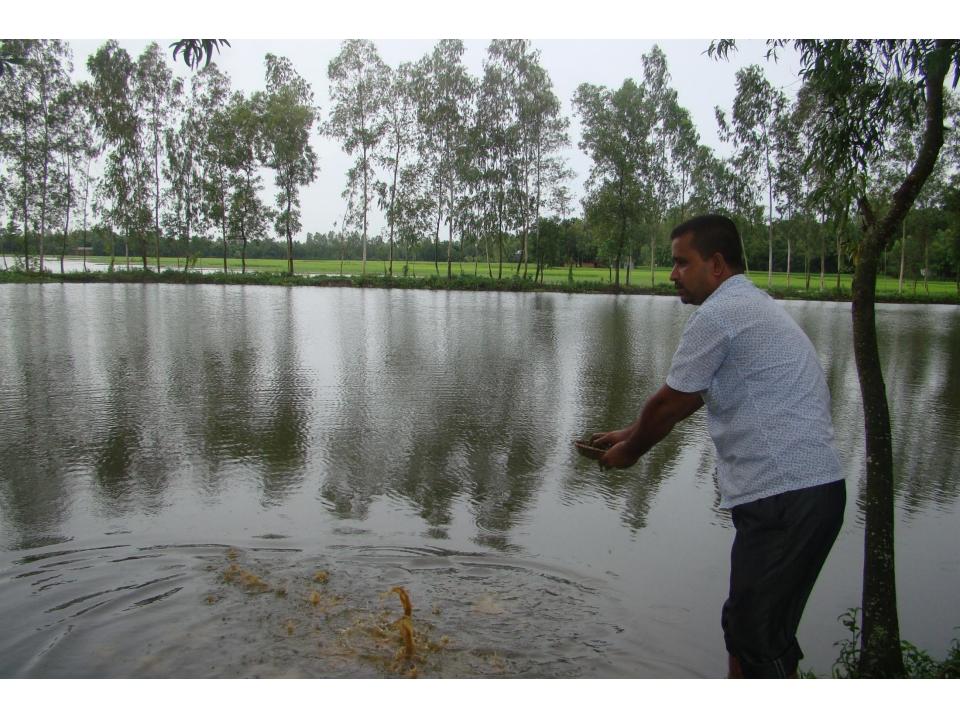

| Proposed Nobin Udyokta Business Info              |     |                                                                                                                                                                                                                                                              |  |
|---------------------------------------------------|-----|--------------------------------------------------------------------------------------------------------------------------------------------------------------------------------------------------------------------------------------------------------------|--|
| Business Name                                     | •   | MAYER DOA MOTSHO KHAMAR                                                                                                                                                                                                                                      |  |
| Location                                          | • • | Nuchia Mahmudpur, Tangail.                                                                                                                                                                                                                                   |  |
| Total Investment in BDT                           | ••  | BDT 5,62,000                                                                                                                                                                                                                                                 |  |
| Financing                                         | • • | Self BDT 3,62,000(from existing business) 64%                                                                                                                                                                                                                |  |
|                                                   |     | Required Investment BDT 2,00,000(as equity) 36%                                                                                                                                                                                                              |  |
| Present salary/drawings from business (estimates) | ••  | BDT 5,000                                                                                                                                                                                                                                                    |  |
| Proposed Salary                                   | ••  | BDT 5,000                                                                                                                                                                                                                                                    |  |
| Size of pond                                      | ••  | 210 decimal                                                                                                                                                                                                                                                  |  |
| Implementation                                    | •   | <ul> <li>Fish cultivator.</li> <li>The business is operating by entrepreneur. Existing one employee.</li> <li>The pond is under leasing.</li> <li>Collects fish from, Modhupur, Muktagacha, Mymenshing.</li> <li>Agreed grace period is 4 months.</li> </ul> |  |