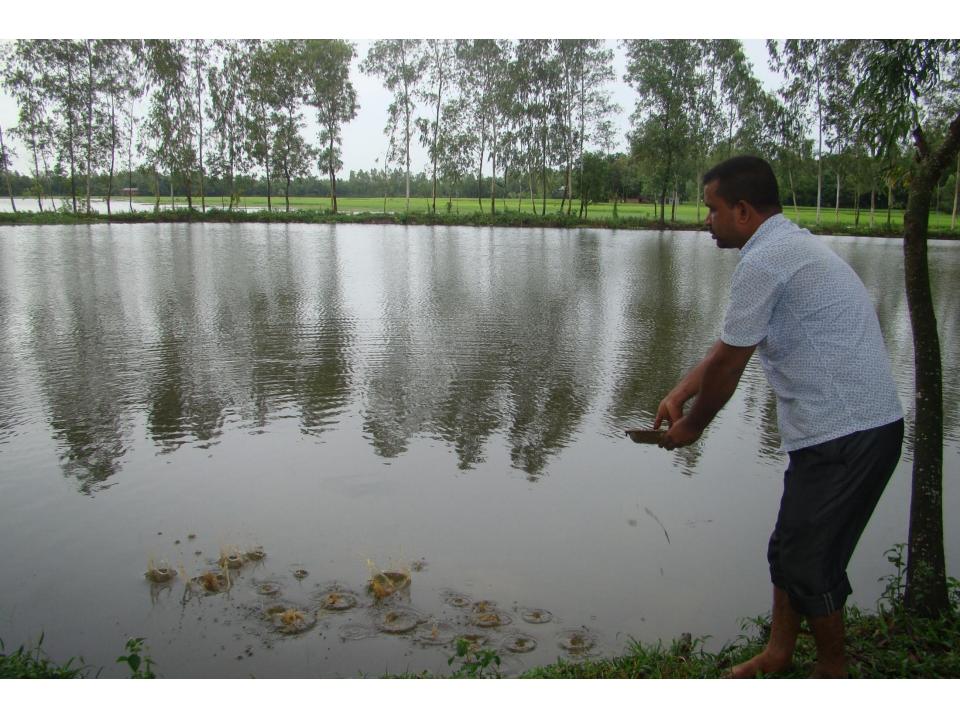

| Proposed Nobin Udyokta Business Info              |     |                                                                                                                                                                                                                                                              |  |
|---------------------------------------------------|-----|--------------------------------------------------------------------------------------------------------------------------------------------------------------------------------------------------------------------------------------------------------------|--|
| Business Name                                     | •   | MAYER DOA MOTSHO KHAMAR                                                                                                                                                                                                                                      |  |
| Location                                          | • • | Nuchia Mahmudpur, Tangail.                                                                                                                                                                                                                                   |  |
| Total Investment in BDT                           | ••  | BDT 5,62,000                                                                                                                                                                                                                                                 |  |
| Financing                                         | • • | Self BDT 3,62,000(from existing business) 64%                                                                                                                                                                                                                |  |
|                                                   |     | Required Investment BDT 2,00,000(as equity) 36%                                                                                                                                                                                                              |  |
| Present salary/drawings from business (estimates) | ••  | BDT 5,000                                                                                                                                                                                                                                                    |  |
| Proposed Salary                                   | ••  | BDT 5,000                                                                                                                                                                                                                                                    |  |
| Size of pond                                      | ••  | 210 decimal                                                                                                                                                                                                                                                  |  |
| Implementation                                    | •   | <ul> <li>Fish cultivator.</li> <li>The business is operating by entrepreneur. Existing one employee.</li> <li>The pond is under leasing.</li> <li>Collects fish from, Modhupur, Muktagacha, Mymenshing.</li> <li>Agreed grace period is 4 months.</li> </ul> |  |