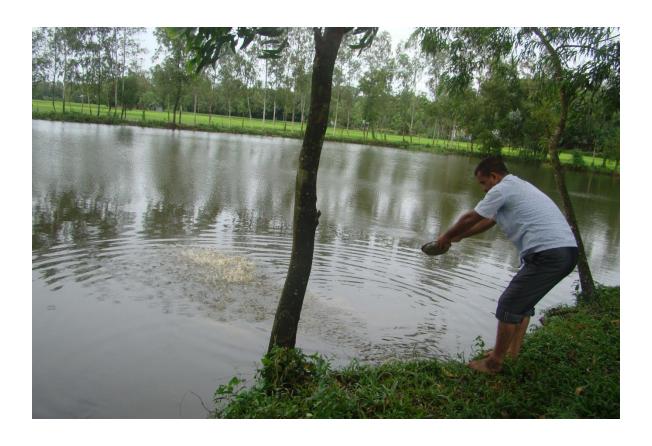

| Proposed Nobin Udyokta Business Info              |     |                                                                                                                                                                                                                                                              |  |
|---------------------------------------------------|-----|--------------------------------------------------------------------------------------------------------------------------------------------------------------------------------------------------------------------------------------------------------------|--|
| Business Name                                     | •   | MAYER DOA MOTSHO KHAMAR                                                                                                                                                                                                                                      |  |
| Location                                          | • • | Nuchia Mahmudpur, Tangail.                                                                                                                                                                                                                                   |  |
| Total Investment in BDT                           | ••  | BDT 5,62,000                                                                                                                                                                                                                                                 |  |
| Financing                                         | • • | Self BDT 3,62,000(from existing business) 64%                                                                                                                                                                                                                |  |
|                                                   |     | Required Investment BDT 2,00,000(as equity) 36%                                                                                                                                                                                                              |  |
| Present salary/drawings from business (estimates) | ••  | BDT 5,000                                                                                                                                                                                                                                                    |  |
| Proposed Salary                                   | ••  | BDT 5,000                                                                                                                                                                                                                                                    |  |
| Size of pond                                      | ••  | 210 decimal                                                                                                                                                                                                                                                  |  |
| Implementation                                    | •   | <ul> <li>Fish cultivator.</li> <li>The business is operating by entrepreneur. Existing one employee.</li> <li>The pond is under leasing.</li> <li>Collects fish from, Modhupur, Muktagacha, Mymenshing.</li> <li>Agreed grace period is 4 months.</li> </ul> |  |