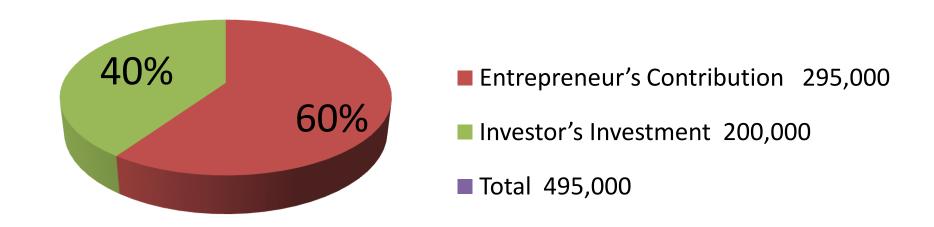

| Proposed Nobin Udyokta Business Info              |   |                                                                                                                                                                                                                                                                                                                                                                                                                              |  |  |
|---------------------------------------------------|---|------------------------------------------------------------------------------------------------------------------------------------------------------------------------------------------------------------------------------------------------------------------------------------------------------------------------------------------------------------------------------------------------------------------------------|--|--|
| Business Name                                     | : | ISTIAK ENTERPRISE                                                                                                                                                                                                                                                                                                                                                                                                            |  |  |
| Location                                          | : | Horipur, Ghatail, Tangail.                                                                                                                                                                                                                                                                                                                                                                                                   |  |  |
| Total Investment in BDT                           | : | BDT 4,95,000                                                                                                                                                                                                                                                                                                                                                                                                                 |  |  |
| Financing                                         | : | Self BDT 2,95,000(from existing business) 60%                                                                                                                                                                                                                                                                                                                                                                                |  |  |
|                                                   |   | Required Investment BDT 2,00,000(as equity) 40%                                                                                                                                                                                                                                                                                                                                                                              |  |  |
| Present salary/drawings from business (estimates) | : | BDT 5,000                                                                                                                                                                                                                                                                                                                                                                                                                    |  |  |
| Proposed Salary                                   | : | BDT 5,000                                                                                                                                                                                                                                                                                                                                                                                                                    |  |  |
| Size of shop                                      | : | 75 ft x 80 ft= 6000 square ft                                                                                                                                                                                                                                                                                                                                                                                                |  |  |
| Security of the shop                              | : | BDT 20,000                                                                                                                                                                                                                                                                                                                                                                                                                   |  |  |
| Implementation                                    | : | <ul> <li>The business is planned to be scaled up by investment in existing goods like; Concrete, Bricks.</li> <li>Average 20% gain on sale.</li> <li>The business is operating by entrepreneur. Existing three employee.</li> <li>After getting equity fund one employee will be appointed</li> <li>The shop is rented.</li> <li>Collects goods from local brick field.</li> <li>Agreed grace period is 4 months.</li> </ul> |  |  |

| Investment Breakdown    |          |              |                   |  |  |  |
|-------------------------|----------|--------------|-------------------|--|--|--|
| Particulars             | Existing | Propose<br>d | Proposed<br>Total |  |  |  |
| Concrete (500ft x 50)   | 25,000   | -            | 25,000            |  |  |  |
| Bricks (12 car x 10000) | 1,20,000 | 2,00,000     | 3,20,000          |  |  |  |
| Brick broken machine    | 1,50,000 | -            | 1,50,000          |  |  |  |
| Total                   | 2,95,000 | 2,00,000     | 4,95,000          |  |  |  |