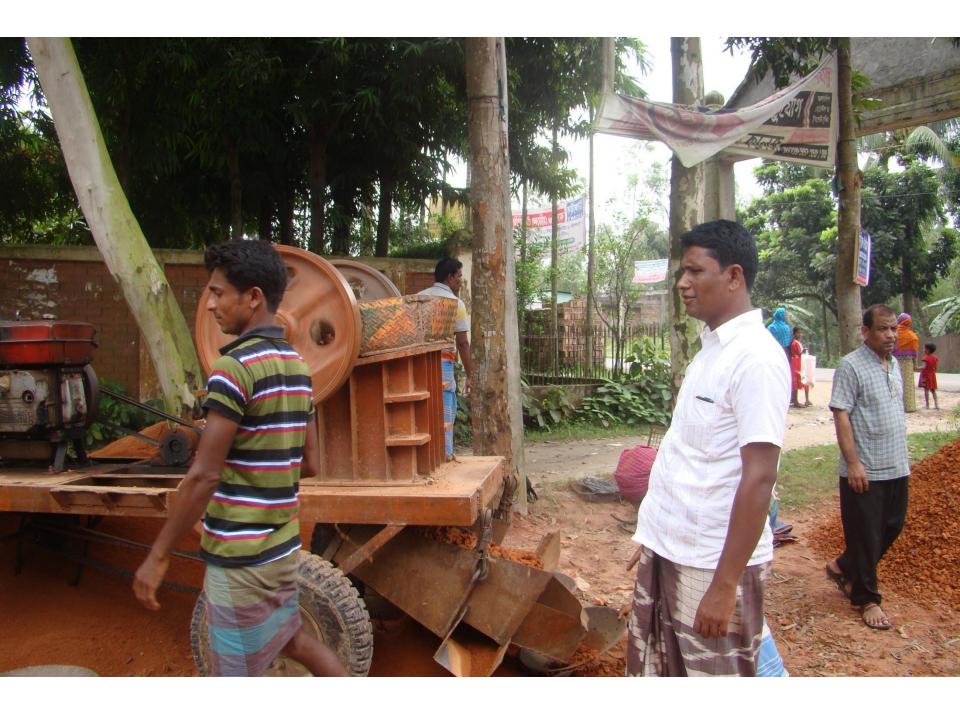

| Proposed Nobin Udyokta Business Info              |   |                                                                                                                                                                                                                                                                                                                                                                                                                              |  |  |
|---------------------------------------------------|---|------------------------------------------------------------------------------------------------------------------------------------------------------------------------------------------------------------------------------------------------------------------------------------------------------------------------------------------------------------------------------------------------------------------------------|--|--|
| Business Name                                     | : | ISTIAK ENTERPRISE                                                                                                                                                                                                                                                                                                                                                                                                            |  |  |
| Location                                          | : | Horipur, Ghatail, Tangail.                                                                                                                                                                                                                                                                                                                                                                                                   |  |  |
| Total Investment in BDT                           | : | BDT 4,95,000                                                                                                                                                                                                                                                                                                                                                                                                                 |  |  |
| Financing                                         | : | Self BDT 2,95,000(from existing business) 60%                                                                                                                                                                                                                                                                                                                                                                                |  |  |
|                                                   |   | Required Investment BDT 2,00,000(as equity) 40%                                                                                                                                                                                                                                                                                                                                                                              |  |  |
| Present salary/drawings from business (estimates) | : | BDT 5,000                                                                                                                                                                                                                                                                                                                                                                                                                    |  |  |
| Proposed Salary                                   | : | BDT 5,000                                                                                                                                                                                                                                                                                                                                                                                                                    |  |  |
| Size of shop                                      | : | 75 ft x 80 ft= 6000 square ft                                                                                                                                                                                                                                                                                                                                                                                                |  |  |
| Security of the shop                              | : | BDT 20,000                                                                                                                                                                                                                                                                                                                                                                                                                   |  |  |
| Implementation                                    | : | <ul> <li>The business is planned to be scaled up by investment in existing goods like; Concrete, Bricks.</li> <li>Average 20% gain on sale.</li> <li>The business is operating by entrepreneur. Existing three employee.</li> <li>After getting equity fund one employee will be appointed</li> <li>The shop is rented.</li> <li>Collects goods from local brick field.</li> <li>Agreed grace period is 4 months.</li> </ul> |  |  |