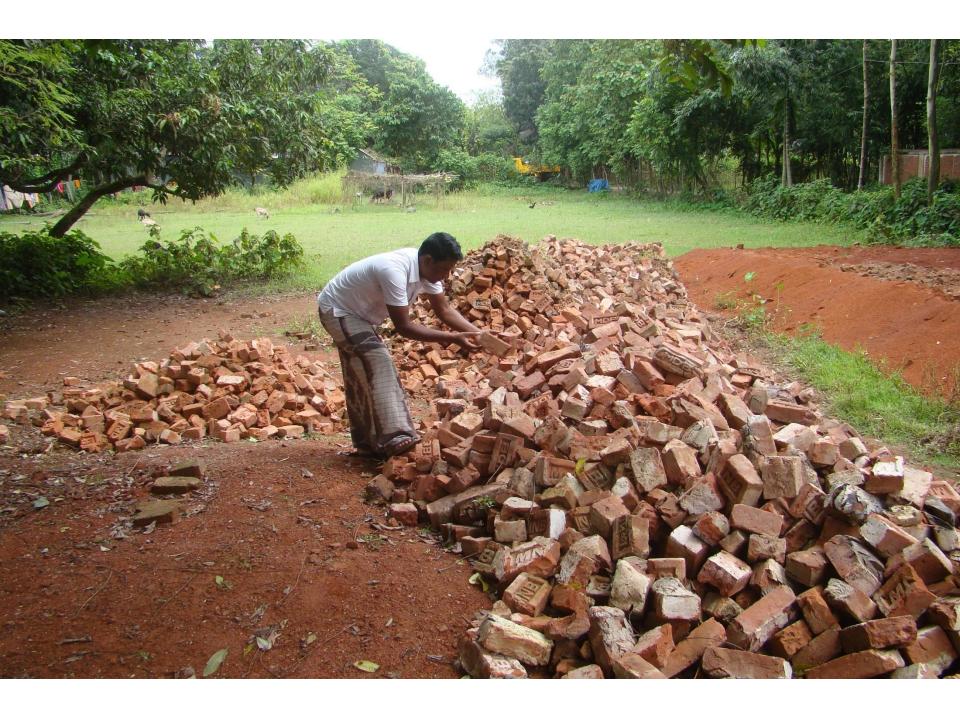

# Pictures

क्छ 0008२00

| Proposed Nobin Udyokta Business Info              |   |                                                                                                                                                                                                                                                                                                                                                                                                                              |  |  |
|---------------------------------------------------|---|------------------------------------------------------------------------------------------------------------------------------------------------------------------------------------------------------------------------------------------------------------------------------------------------------------------------------------------------------------------------------------------------------------------------------|--|--|
| Business Name                                     | : | ISTIAK ENTERPRISE                                                                                                                                                                                                                                                                                                                                                                                                            |  |  |
| Location                                          | : | Horipur, Ghatail, Tangail.                                                                                                                                                                                                                                                                                                                                                                                                   |  |  |
| Total Investment in BDT                           | : | BDT 4,95,000                                                                                                                                                                                                                                                                                                                                                                                                                 |  |  |
| Financing                                         | : | Self BDT 2,95,000(from existing business) 60%                                                                                                                                                                                                                                                                                                                                                                                |  |  |
|                                                   |   | Required Investment BDT 2,00,000(as equity) 40%                                                                                                                                                                                                                                                                                                                                                                              |  |  |
| Present salary/drawings from business (estimates) | : | BDT 5,000                                                                                                                                                                                                                                                                                                                                                                                                                    |  |  |
| Proposed Salary                                   | : | BDT 5,000                                                                                                                                                                                                                                                                                                                                                                                                                    |  |  |
| Size of shop                                      | : | 75 ft x 80 ft= 6000 square ft                                                                                                                                                                                                                                                                                                                                                                                                |  |  |
| Security of the shop                              | : | BDT 20,000                                                                                                                                                                                                                                                                                                                                                                                                                   |  |  |
| Implementation                                    | : | <ul> <li>The business is planned to be scaled up by investment in existing goods like; Concrete, Bricks.</li> <li>Average 20% gain on sale.</li> <li>The business is operating by entrepreneur. Existing three employee.</li> <li>After getting equity fund one employee will be appointed</li> <li>The shop is rented.</li> <li>Collects goods from local brick field.</li> <li>Agreed grace period is 4 months.</li> </ul> |  |  |