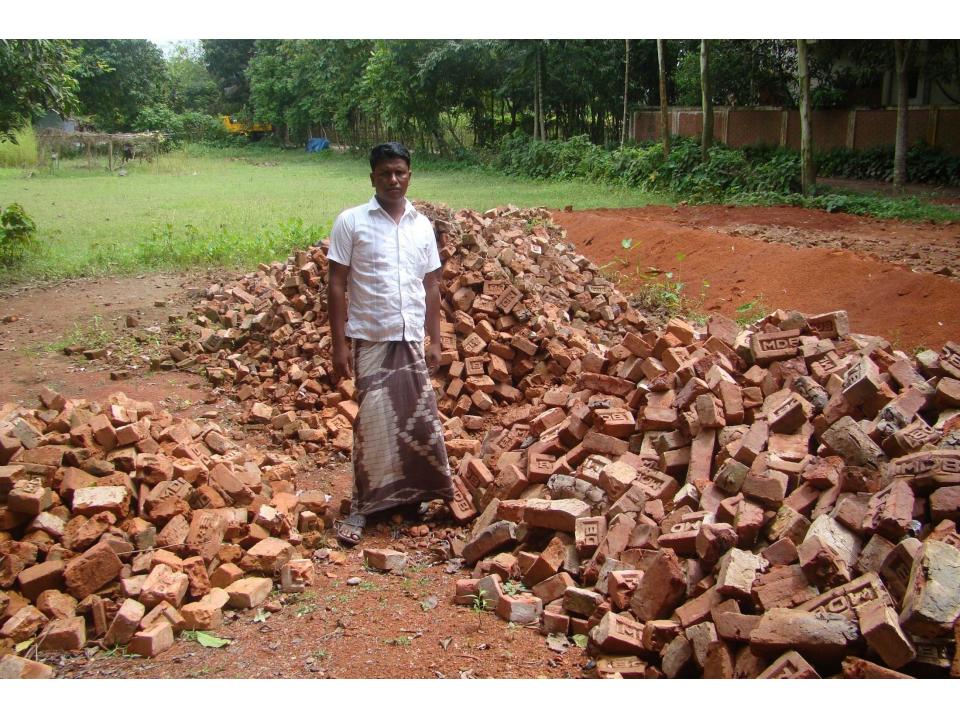

| Proposed Nobin Udyokta Business Info              |   |                                                                                                                                                                                                                                                                                                                                                                                                                              |  |  |
|---------------------------------------------------|---|------------------------------------------------------------------------------------------------------------------------------------------------------------------------------------------------------------------------------------------------------------------------------------------------------------------------------------------------------------------------------------------------------------------------------|--|--|
| Business Name                                     | : | ISTIAK ENTERPRISE                                                                                                                                                                                                                                                                                                                                                                                                            |  |  |
| Location                                          | : | Horipur, Ghatail, Tangail.                                                                                                                                                                                                                                                                                                                                                                                                   |  |  |
| Total Investment in BDT                           | : | BDT 4,95,000                                                                                                                                                                                                                                                                                                                                                                                                                 |  |  |
| Financing                                         | : | Self BDT 2,95,000(from existing business) 60%                                                                                                                                                                                                                                                                                                                                                                                |  |  |
|                                                   |   | Required Investment BDT 2,00,000(as equity) 40%                                                                                                                                                                                                                                                                                                                                                                              |  |  |
| Present salary/drawings from business (estimates) | : | BDT 5,000                                                                                                                                                                                                                                                                                                                                                                                                                    |  |  |
| Proposed Salary                                   | : | BDT 5,000                                                                                                                                                                                                                                                                                                                                                                                                                    |  |  |
| Size of shop                                      | : | 75 ft x 80 ft= 6000 square ft                                                                                                                                                                                                                                                                                                                                                                                                |  |  |
| Security of the shop                              | : | BDT 20,000                                                                                                                                                                                                                                                                                                                                                                                                                   |  |  |
| Implementation                                    | : | <ul> <li>The business is planned to be scaled up by investment in existing goods like; Concrete, Bricks.</li> <li>Average 20% gain on sale.</li> <li>The business is operating by entrepreneur. Existing three employee.</li> <li>After getting equity fund one employee will be appointed</li> <li>The shop is rented.</li> <li>Collects goods from local brick field.</li> <li>Agreed grace period is 4 months.</li> </ul> |  |  |

| Investment Breakdown    |          |              |                   |  |  |  |
|-------------------------|----------|--------------|-------------------|--|--|--|
| Particulars             | Existing | Propose<br>d | Proposed<br>Total |  |  |  |
| Concrete (500ft x 50)   | 25,000   | -            | 25,000            |  |  |  |
| Bricks (12 car x 10000) | 1,20,000 | 2,00,000     | 3,20,000          |  |  |  |
| Brick broken machine    | 1,50,000 | -            | 1,50,000          |  |  |  |
| Total                   | 2,95,000 | 2,00,000     | 4,95,000          |  |  |  |