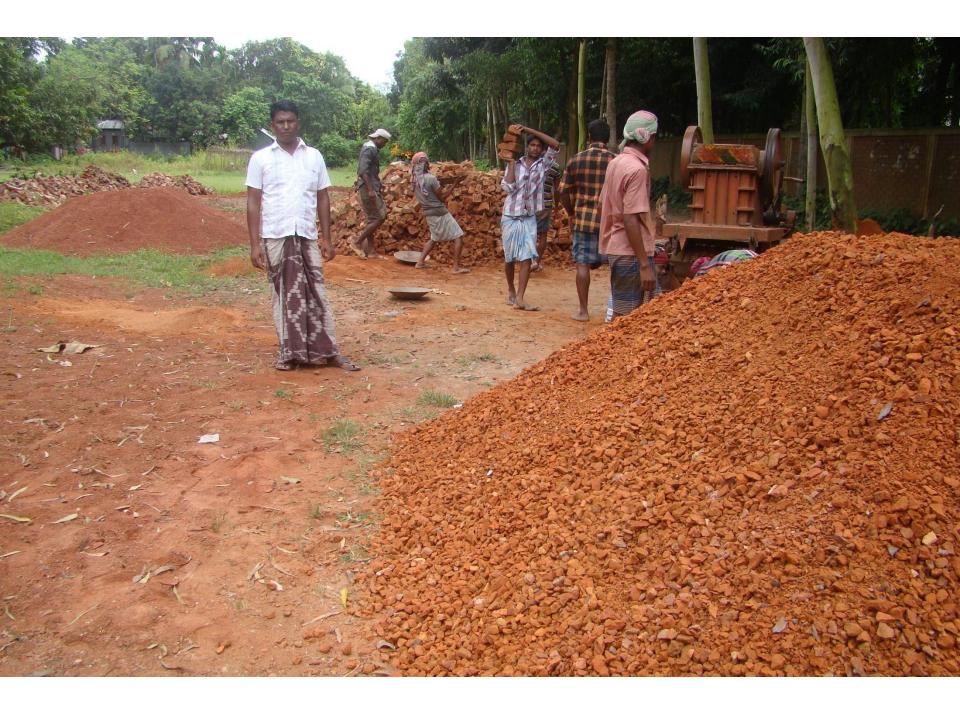

# Pictures

क्छ 0008२00

| Proposed Nobin Udyokta Business Info              |   |                                                                                                                                                                                                                                                                                                                                                                                                                              |  |  |
|---------------------------------------------------|---|------------------------------------------------------------------------------------------------------------------------------------------------------------------------------------------------------------------------------------------------------------------------------------------------------------------------------------------------------------------------------------------------------------------------------|--|--|
| Business Name                                     | : | ISTIAK ENTERPRISE                                                                                                                                                                                                                                                                                                                                                                                                            |  |  |
| Location                                          | : | Horipur, Ghatail, Tangail.                                                                                                                                                                                                                                                                                                                                                                                                   |  |  |
| Total Investment in BDT                           | : | BDT 4,95,000                                                                                                                                                                                                                                                                                                                                                                                                                 |  |  |
| Financing                                         | : | Self BDT 2,95,000(from existing business) 60%                                                                                                                                                                                                                                                                                                                                                                                |  |  |
|                                                   |   | Required Investment BDT 2,00,000(as equity) 40%                                                                                                                                                                                                                                                                                                                                                                              |  |  |
| Present salary/drawings from business (estimates) | : | BDT 5,000                                                                                                                                                                                                                                                                                                                                                                                                                    |  |  |
| Proposed Salary                                   | : | BDT 5,000                                                                                                                                                                                                                                                                                                                                                                                                                    |  |  |
| Size of shop                                      | : | 75 ft x 80 ft= 6000 square ft                                                                                                                                                                                                                                                                                                                                                                                                |  |  |
| Security of the shop                              | : | BDT 20,000                                                                                                                                                                                                                                                                                                                                                                                                                   |  |  |
| Implementation                                    | : | <ul> <li>The business is planned to be scaled up by investment in existing goods like; Concrete, Bricks.</li> <li>Average 20% gain on sale.</li> <li>The business is operating by entrepreneur. Existing three employee.</li> <li>After getting equity fund one employee will be appointed</li> <li>The shop is rented.</li> <li>Collects goods from local brick field.</li> <li>Agreed grace period is 4 months.</li> </ul> |  |  |