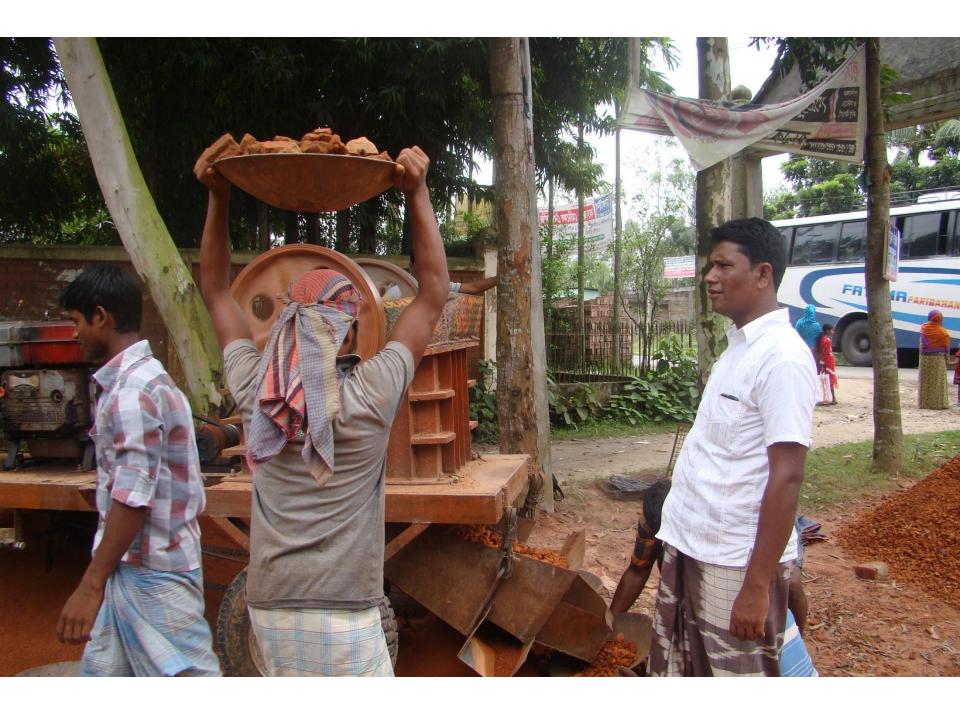

| Proposed Nobin Udyokta Business Info              |   |                                                                                                                                                                                                                                                                                                                                                                                                                              |  |  |
|---------------------------------------------------|---|------------------------------------------------------------------------------------------------------------------------------------------------------------------------------------------------------------------------------------------------------------------------------------------------------------------------------------------------------------------------------------------------------------------------------|--|--|
| Business Name                                     | : | ISTIAK ENTERPRISE                                                                                                                                                                                                                                                                                                                                                                                                            |  |  |
| Location                                          | : | Horipur, Ghatail, Tangail.                                                                                                                                                                                                                                                                                                                                                                                                   |  |  |
| Total Investment in BDT                           | : | BDT 4,95,000                                                                                                                                                                                                                                                                                                                                                                                                                 |  |  |
| Financing                                         | : | Self BDT 2,95,000(from existing business) 60%                                                                                                                                                                                                                                                                                                                                                                                |  |  |
|                                                   |   | Required Investment BDT 2,00,000(as equity) 40%                                                                                                                                                                                                                                                                                                                                                                              |  |  |
| Present salary/drawings from business (estimates) | : | BDT 5,000                                                                                                                                                                                                                                                                                                                                                                                                                    |  |  |
| Proposed Salary                                   | : | BDT 5,000                                                                                                                                                                                                                                                                                                                                                                                                                    |  |  |
| Size of shop                                      | : | 75 ft x 80 ft= 6000 square ft                                                                                                                                                                                                                                                                                                                                                                                                |  |  |
| Security of the shop                              | : | BDT 20,000                                                                                                                                                                                                                                                                                                                                                                                                                   |  |  |
| Implementation                                    | : | <ul> <li>The business is planned to be scaled up by investment in existing goods like; Concrete, Bricks.</li> <li>Average 20% gain on sale.</li> <li>The business is operating by entrepreneur. Existing three employee.</li> <li>After getting equity fund one employee will be appointed</li> <li>The shop is rented.</li> <li>Collects goods from local brick field.</li> <li>Agreed grace period is 4 months.</li> </ul> |  |  |