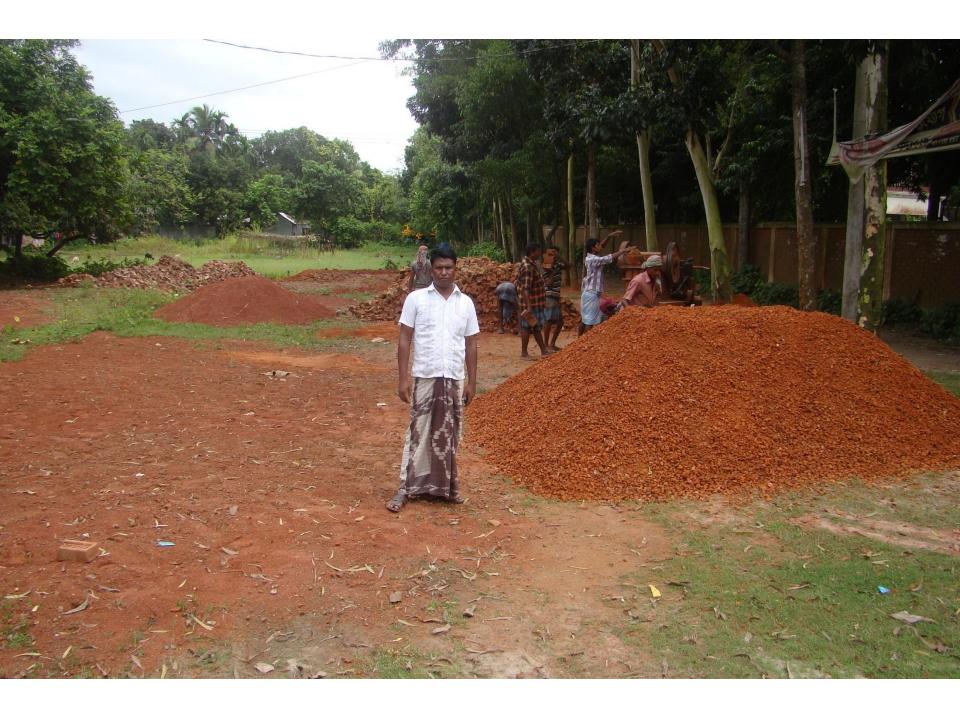

# Pictures

क्छ 0008२00

| Proposed Nobin Udyokta Business Info              |   |                                                                                                                                                                                                                                                                                                                                                                                                                              |  |  |
|---------------------------------------------------|---|------------------------------------------------------------------------------------------------------------------------------------------------------------------------------------------------------------------------------------------------------------------------------------------------------------------------------------------------------------------------------------------------------------------------------|--|--|
| Business Name                                     | : | ISTIAK ENTERPRISE                                                                                                                                                                                                                                                                                                                                                                                                            |  |  |
| Location                                          | : | Horipur, Ghatail, Tangail.                                                                                                                                                                                                                                                                                                                                                                                                   |  |  |
| Total Investment in BDT                           | : | BDT 4,95,000                                                                                                                                                                                                                                                                                                                                                                                                                 |  |  |
| Financing                                         | : | Self BDT 2,95,000(from existing business) 60%                                                                                                                                                                                                                                                                                                                                                                                |  |  |
|                                                   |   | Required Investment BDT 2,00,000(as equity) 40%                                                                                                                                                                                                                                                                                                                                                                              |  |  |
| Present salary/drawings from business (estimates) | : | BDT 5,000                                                                                                                                                                                                                                                                                                                                                                                                                    |  |  |
| Proposed Salary                                   | : | BDT 5,000                                                                                                                                                                                                                                                                                                                                                                                                                    |  |  |
| Size of shop                                      | : | 75 ft x 80 ft= 6000 square ft                                                                                                                                                                                                                                                                                                                                                                                                |  |  |
| Security of the shop                              | : | BDT 20,000                                                                                                                                                                                                                                                                                                                                                                                                                   |  |  |
| Implementation                                    | : | <ul> <li>The business is planned to be scaled up by investment in existing goods like; Concrete, Bricks.</li> <li>Average 20% gain on sale.</li> <li>The business is operating by entrepreneur. Existing three employee.</li> <li>After getting equity fund one employee will be appointed</li> <li>The shop is rented.</li> <li>Collects goods from local brick field.</li> <li>Agreed grace period is 4 months.</li> </ul> |  |  |