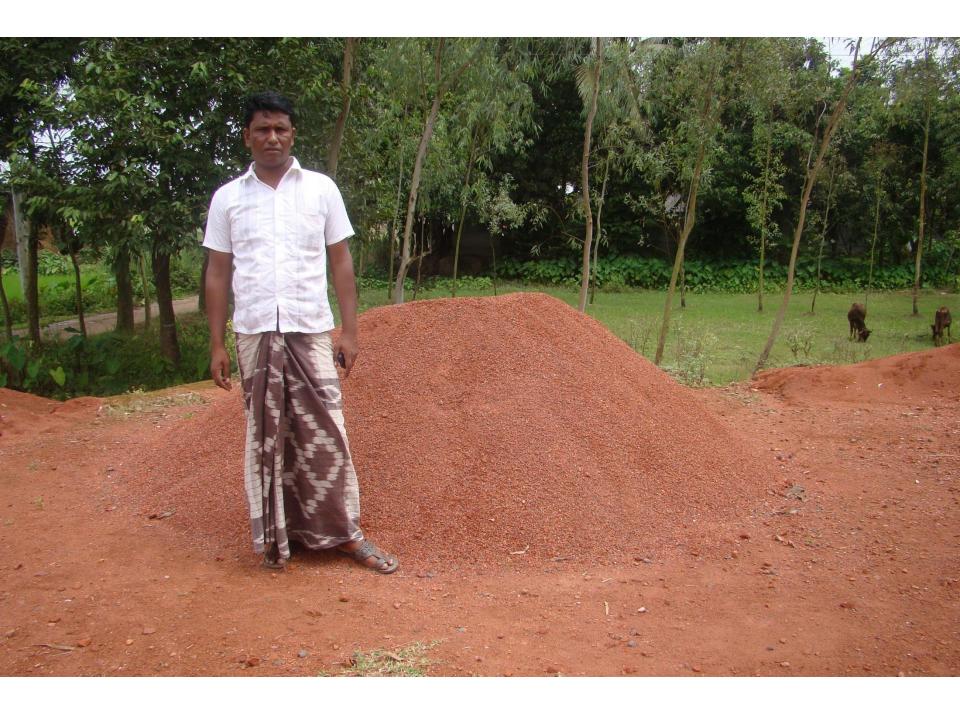

| Proposed Nobin Udyokta Business Info              |   |                                                                                                                                                                                                                                                                                                                                                                                                                              |  |  |
|---------------------------------------------------|---|------------------------------------------------------------------------------------------------------------------------------------------------------------------------------------------------------------------------------------------------------------------------------------------------------------------------------------------------------------------------------------------------------------------------------|--|--|
| Business Name                                     | : | ISTIAK ENTERPRISE                                                                                                                                                                                                                                                                                                                                                                                                            |  |  |
| Location                                          | : | Horipur, Ghatail, Tangail.                                                                                                                                                                                                                                                                                                                                                                                                   |  |  |
| Total Investment in BDT                           | : | BDT 4,95,000                                                                                                                                                                                                                                                                                                                                                                                                                 |  |  |
| Financing                                         | : | Self BDT 2,95,000(from existing business) 60%                                                                                                                                                                                                                                                                                                                                                                                |  |  |
|                                                   |   | Required Investment BDT 2,00,000(as equity) 40%                                                                                                                                                                                                                                                                                                                                                                              |  |  |
| Present salary/drawings from business (estimates) | : | BDT 5,000                                                                                                                                                                                                                                                                                                                                                                                                                    |  |  |
| Proposed Salary                                   | : | BDT 5,000                                                                                                                                                                                                                                                                                                                                                                                                                    |  |  |
| Size of shop                                      | : | 75 ft x 80 ft= 6000 square ft                                                                                                                                                                                                                                                                                                                                                                                                |  |  |
| Security of the shop                              | : | BDT 20,000                                                                                                                                                                                                                                                                                                                                                                                                                   |  |  |
| Implementation                                    | : | <ul> <li>The business is planned to be scaled up by investment in existing goods like; Concrete, Bricks.</li> <li>Average 20% gain on sale.</li> <li>The business is operating by entrepreneur. Existing three employee.</li> <li>After getting equity fund one employee will be appointed</li> <li>The shop is rented.</li> <li>Collects goods from local brick field.</li> <li>Agreed grace period is 4 months.</li> </ul> |  |  |

| Investment Breakdown    |          |              |                   |  |  |  |
|-------------------------|----------|--------------|-------------------|--|--|--|
| Particulars             | Existing | Propose<br>d | Proposed<br>Total |  |  |  |
| Concrete (500ft x 50)   | 25,000   | -            | 25,000            |  |  |  |
| Bricks (12 car x 10000) | 1,20,000 | 2,00,000     | 3,20,000          |  |  |  |
| Brick broken machine    | 1,50,000 | -            | 1,50,000          |  |  |  |
| Total                   | 2,95,000 | 2,00,000     | 4,95,000          |  |  |  |