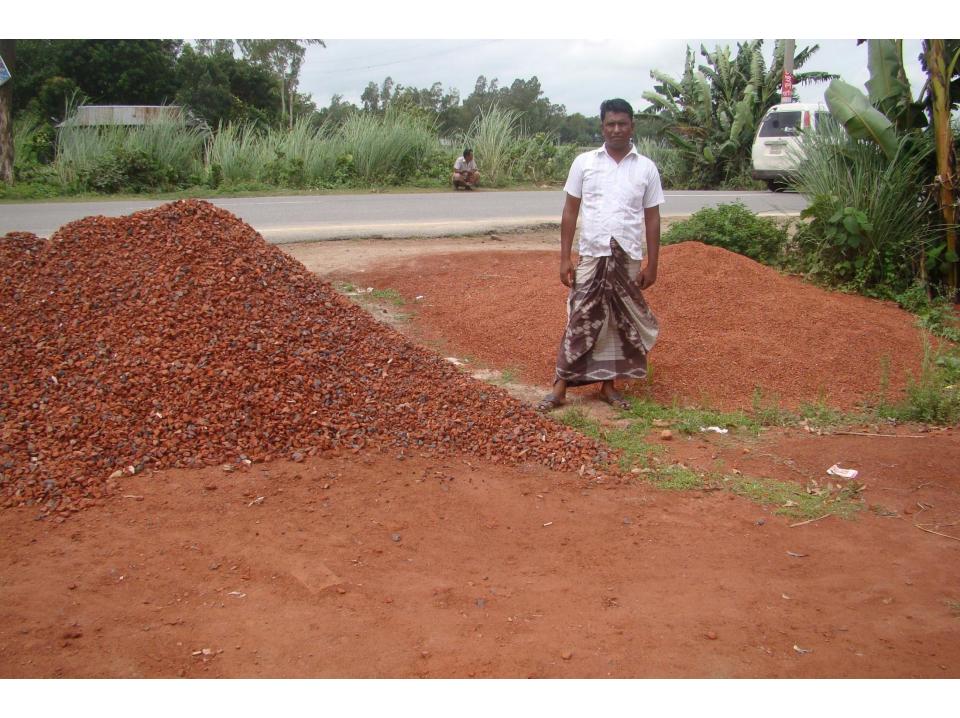

| Proposed Nobin Udyokta Business Info              |   |                                                                                                                                                                                                                                                                                                                                                                                                                              |  |  |
|---------------------------------------------------|---|------------------------------------------------------------------------------------------------------------------------------------------------------------------------------------------------------------------------------------------------------------------------------------------------------------------------------------------------------------------------------------------------------------------------------|--|--|
| Business Name                                     | : | ISTIAK ENTERPRISE                                                                                                                                                                                                                                                                                                                                                                                                            |  |  |
| Location                                          | : | Horipur, Ghatail, Tangail.                                                                                                                                                                                                                                                                                                                                                                                                   |  |  |
| Total Investment in BDT                           | : | BDT 4,95,000                                                                                                                                                                                                                                                                                                                                                                                                                 |  |  |
| Financing                                         | : | Self BDT 2,95,000(from existing business) 60%                                                                                                                                                                                                                                                                                                                                                                                |  |  |
|                                                   |   | Required Investment BDT 2,00,000(as equity) 40%                                                                                                                                                                                                                                                                                                                                                                              |  |  |
| Present salary/drawings from business (estimates) | : | BDT 5,000                                                                                                                                                                                                                                                                                                                                                                                                                    |  |  |
| Proposed Salary                                   | : | BDT 5,000                                                                                                                                                                                                                                                                                                                                                                                                                    |  |  |
| Size of shop                                      | : | 75 ft x 80 ft= 6000 square ft                                                                                                                                                                                                                                                                                                                                                                                                |  |  |
| Security of the shop                              | : | BDT 20,000                                                                                                                                                                                                                                                                                                                                                                                                                   |  |  |
| Implementation                                    | : | <ul> <li>The business is planned to be scaled up by investment in existing goods like; Concrete, Bricks.</li> <li>Average 20% gain on sale.</li> <li>The business is operating by entrepreneur. Existing three employee.</li> <li>After getting equity fund one employee will be appointed</li> <li>The shop is rented.</li> <li>Collects goods from local brick field.</li> <li>Agreed grace period is 4 months.</li> </ul> |  |  |

| Investment Breakdown    |          |              |                   |  |  |  |
|-------------------------|----------|--------------|-------------------|--|--|--|
| Particulars             | Existing | Propose<br>d | Proposed<br>Total |  |  |  |
| Concrete (500ft x 50)   | 25,000   | -            | 25,000            |  |  |  |
| Bricks (12 car x 10000) | 1,20,000 | 2,00,000     | 3,20,000          |  |  |  |
| Brick broken machine    | 1,50,000 | -            | 1,50,000          |  |  |  |
| Total                   | 2,95,000 | 2,00,000     | 4,95,000          |  |  |  |