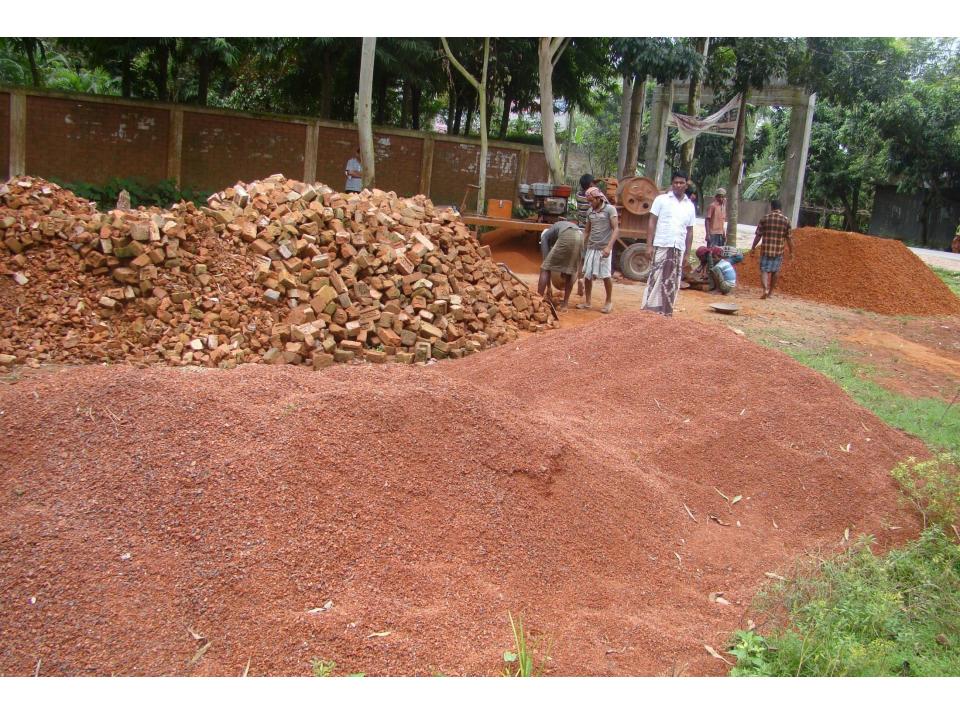

# Pictures

क्छ 0008२00

| Proposed Nobin Udyokta Business Info              |   |                                                                                                                                                                                                                                                                                                                                                                                                                              |  |  |
|---------------------------------------------------|---|------------------------------------------------------------------------------------------------------------------------------------------------------------------------------------------------------------------------------------------------------------------------------------------------------------------------------------------------------------------------------------------------------------------------------|--|--|
| Business Name                                     | : | ISTIAK ENTERPRISE                                                                                                                                                                                                                                                                                                                                                                                                            |  |  |
| Location                                          | : | Horipur, Ghatail, Tangail.                                                                                                                                                                                                                                                                                                                                                                                                   |  |  |
| Total Investment in BDT                           | : | BDT 4,95,000                                                                                                                                                                                                                                                                                                                                                                                                                 |  |  |
| Financing                                         | : | Self BDT 2,95,000(from existing business) 60%                                                                                                                                                                                                                                                                                                                                                                                |  |  |
|                                                   |   | Required Investment BDT 2,00,000(as equity) 40%                                                                                                                                                                                                                                                                                                                                                                              |  |  |
| Present salary/drawings from business (estimates) | : | BDT 5,000                                                                                                                                                                                                                                                                                                                                                                                                                    |  |  |
| Proposed Salary                                   | : | BDT 5,000                                                                                                                                                                                                                                                                                                                                                                                                                    |  |  |
| Size of shop                                      | : | 75 ft x 80 ft= 6000 square ft                                                                                                                                                                                                                                                                                                                                                                                                |  |  |
| Security of the shop                              | : | BDT 20,000                                                                                                                                                                                                                                                                                                                                                                                                                   |  |  |
| Implementation                                    | : | <ul> <li>The business is planned to be scaled up by investment in existing goods like; Concrete, Bricks.</li> <li>Average 20% gain on sale.</li> <li>The business is operating by entrepreneur. Existing three employee.</li> <li>After getting equity fund one employee will be appointed</li> <li>The shop is rented.</li> <li>Collects goods from local brick field.</li> <li>Agreed grace period is 4 months.</li> </ul> |  |  |