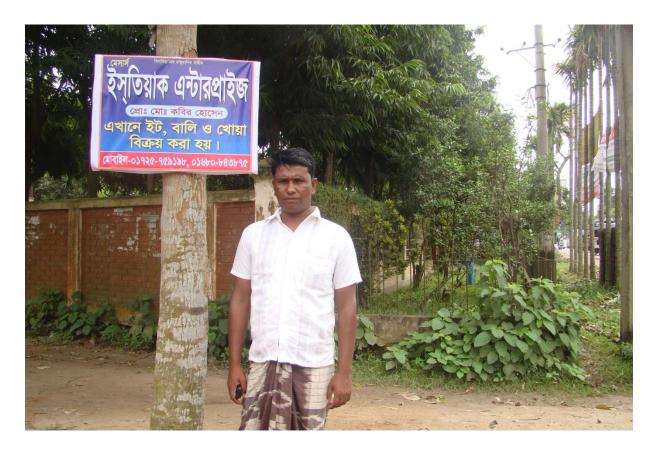

| Proposed Nobin Udyokta Business Info              |   |                                                                                                                                                                                                                                                                                                                                                                                                                              |  |  |
|---------------------------------------------------|---|------------------------------------------------------------------------------------------------------------------------------------------------------------------------------------------------------------------------------------------------------------------------------------------------------------------------------------------------------------------------------------------------------------------------------|--|--|
| Business Name                                     | : | ISTIAK ENTERPRISE                                                                                                                                                                                                                                                                                                                                                                                                            |  |  |
| Location                                          | : | Horipur, Ghatail, Tangail.                                                                                                                                                                                                                                                                                                                                                                                                   |  |  |
| Total Investment in BDT                           | : | BDT 4,95,000                                                                                                                                                                                                                                                                                                                                                                                                                 |  |  |
| Financing                                         | : | Self BDT 2,95,000(from existing business) 60%                                                                                                                                                                                                                                                                                                                                                                                |  |  |
|                                                   |   | Required Investment BDT 2,00,000(as equity) 40%                                                                                                                                                                                                                                                                                                                                                                              |  |  |
| Present salary/drawings from business (estimates) | : | BDT 5,000                                                                                                                                                                                                                                                                                                                                                                                                                    |  |  |
| Proposed Salary                                   | : | BDT 5,000                                                                                                                                                                                                                                                                                                                                                                                                                    |  |  |
| Size of shop                                      | : | 75 ft x 80 ft= 6000 square ft                                                                                                                                                                                                                                                                                                                                                                                                |  |  |
| Security of the shop                              | : | BDT 20,000                                                                                                                                                                                                                                                                                                                                                                                                                   |  |  |
| Implementation                                    | : | <ul> <li>The business is planned to be scaled up by investment in existing goods like; Concrete, Bricks.</li> <li>Average 20% gain on sale.</li> <li>The business is operating by entrepreneur. Existing three employee.</li> <li>After getting equity fund one employee will be appointed</li> <li>The shop is rented.</li> <li>Collects goods from local brick field.</li> <li>Agreed grace period is 4 months.</li> </ul> |  |  |