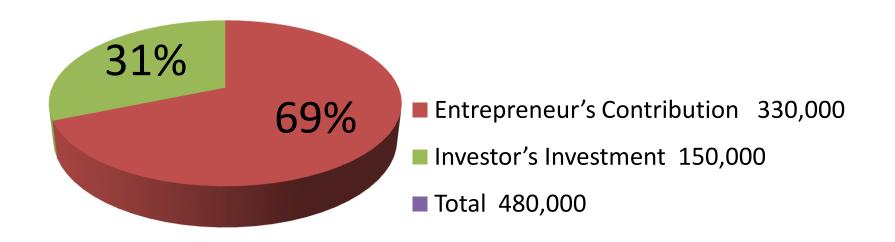

| Proposed Nobin Udyokta Business Info              |    |                                                                                                                                                                                                                                                           |  |  |  |  |
|---------------------------------------------------|----|-----------------------------------------------------------------------------------------------------------------------------------------------------------------------------------------------------------------------------------------------------------|--|--|--|--|
| Business Name                                     | :  | KHAN TELECOM                                                                                                                                                                                                                                              |  |  |  |  |
| Location                                          | :  | Laohati Bazaar, Delduar, Tangail                                                                                                                                                                                                                          |  |  |  |  |
| Total Investment in BDT                           | :  | BDT 4,80,000                                                                                                                                                                                                                                              |  |  |  |  |
| Financing                                         | :  | Self BDT 3,30,000(from existing business) 69%                                                                                                                                                                                                             |  |  |  |  |
|                                                   |    | Required Investment BDT 1,50,000(as equity) 31%                                                                                                                                                                                                           |  |  |  |  |
| Present salary/drawings from business (estimates) | :  | BDT 5,000                                                                                                                                                                                                                                                 |  |  |  |  |
| Proposed Salary                                   | :  | BDT 5,000                                                                                                                                                                                                                                                 |  |  |  |  |
| Size of shop                                      |    | 15 ft x 10 ft= 150 square ft                                                                                                                                                                                                                              |  |  |  |  |
| Security of the shop                              | :  | BDT 50,000/-                                                                                                                                                                                                                                              |  |  |  |  |
| Implementation                                    | •• | <ul> <li>The business is planned to be scaled up by investment in existing goods like; Mobile Phone, Charger, Headphone, Memory card, Battery, SIM Card etc.</li> <li>Average 7% gain on Mobile phone, 15% on accessories, 30% on Parts sales.</li> </ul> |  |  |  |  |