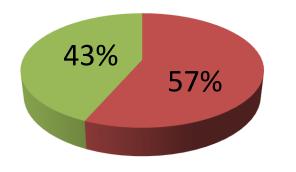

| Proposed Nobin Udyokta Business Info                 |   |                                                                                                                                                                                                                                                                                                                                                                                                                                                                                                                                         |  |
|------------------------------------------------------|---|-----------------------------------------------------------------------------------------------------------------------------------------------------------------------------------------------------------------------------------------------------------------------------------------------------------------------------------------------------------------------------------------------------------------------------------------------------------------------------------------------------------------------------------------|--|
| Business Name                                        | : | SAIFUL GENERAL STORE                                                                                                                                                                                                                                                                                                                                                                                                                                                                                                                    |  |
| Location                                             | : | Laohati, Delduar, Tangail.                                                                                                                                                                                                                                                                                                                                                                                                                                                                                                              |  |
| Total Investment in BDT                              | : | BDT 2,30,000/-                                                                                                                                                                                                                                                                                                                                                                                                                                                                                                                          |  |
| Financing                                            | : | Self BDT 1,30,000(from existing business) 57%<br>Required Investment BDT 1,00,000(as equity) 43%                                                                                                                                                                                                                                                                                                                                                                                                                                        |  |
| Present salary/drawings<br>from business (estimates) | : | BDT 5,000                                                                                                                                                                                                                                                                                                                                                                                                                                                                                                                               |  |
| Proposed Salary                                      | : | BDT 5,000                                                                                                                                                                                                                                                                                                                                                                                                                                                                                                                               |  |
| Size of shop                                         | : | 22 ft x 12 ft= 264 square ft                                                                                                                                                                                                                                                                                                                                                                                                                                                                                                            |  |
| Security of the shop                                 | : | BDT 10,000/-                                                                                                                                                                                                                                                                                                                                                                                                                                                                                                                            |  |
| Implementation                                       | : | <ul> <li>The business is planned to be scaled up by investment in existing goods like; Chips, Cosmetics, Soft Drinks, Coil, Biscuit, Chanachur, Stationery item &amp; Gift Item etc.</li> <li>Provide Dutch Bangla Banking, Bikash, Electricity bill, My Cash, Mobi Cash &amp; Flexi-load service.</li> <li>Average 15% gain on sale.</li> <li>The business is operating by entrepreneur. Existing no employee.</li> <li>The shop is rented.</li> <li>Collects goods from Tangail.</li> <li>Agreed grace period is 4 months.</li> </ul> |  |