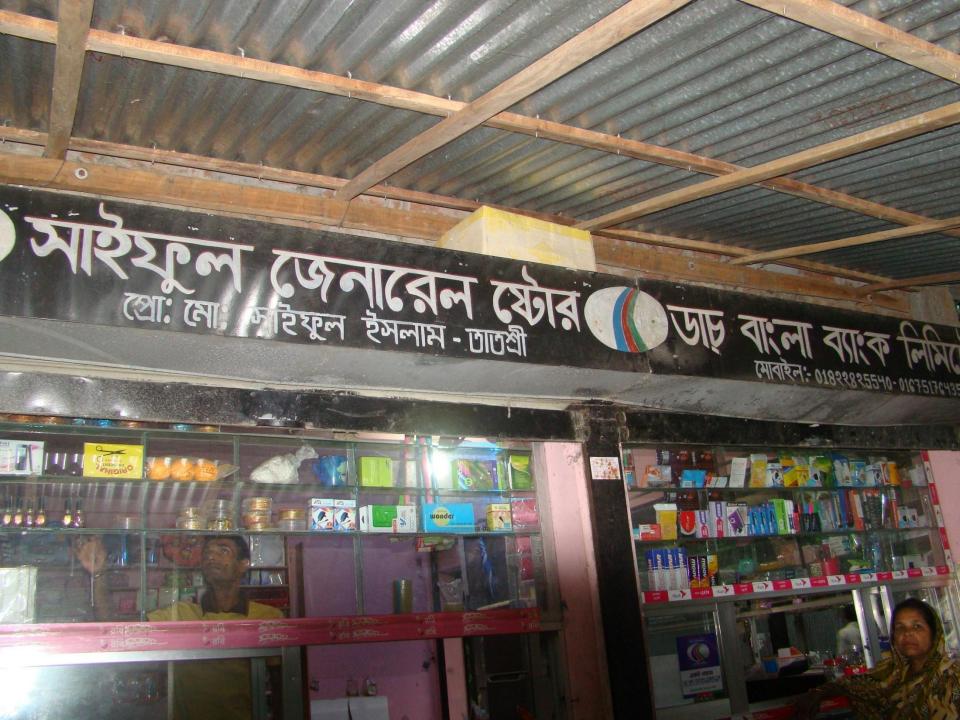

#### Proposed NU Business Name: SAIFUL GENERAL STORE

Project identification and prepared by: MD. Ebadat Hossain, Jamurkee Unit, Tangail

Project verified by: Md Mizanur Rahman Patwary

Grameen Shakti Samajik Byabosha Ltd.