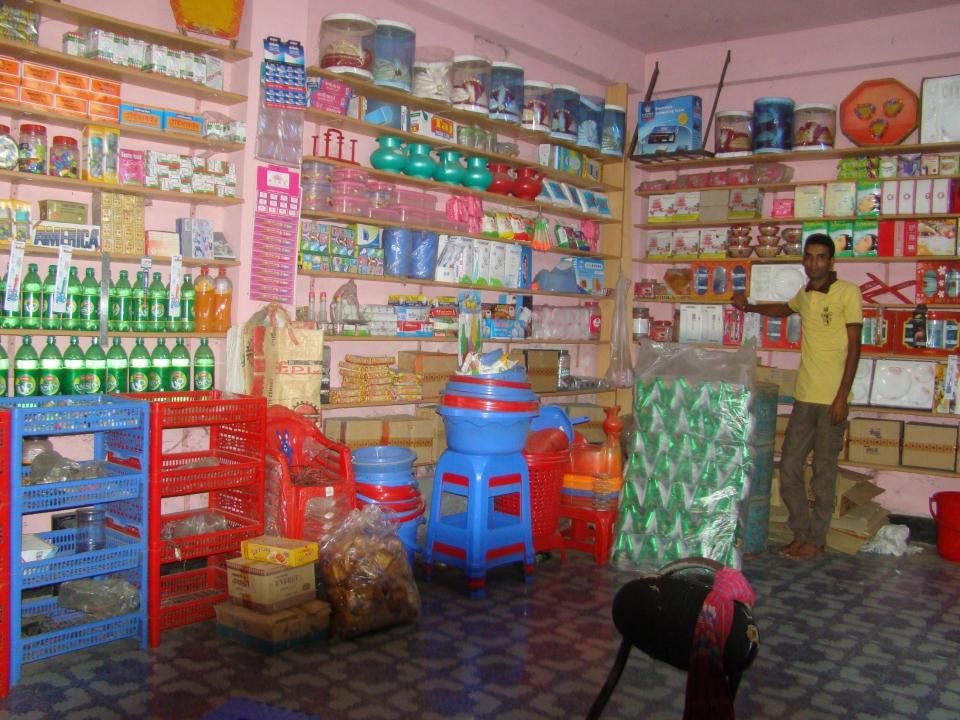

| Proposed Nobin Udyokta Business Info                 |   |                                                                                                                                                                                                                                                                                                                                                                                                                                                                                                                                         |  |
|------------------------------------------------------|---|-----------------------------------------------------------------------------------------------------------------------------------------------------------------------------------------------------------------------------------------------------------------------------------------------------------------------------------------------------------------------------------------------------------------------------------------------------------------------------------------------------------------------------------------|--|
| Business Name                                        | : | SAIFUL GENERAL STORE                                                                                                                                                                                                                                                                                                                                                                                                                                                                                                                    |  |
| Location                                             | : | Laohati, Delduar, Tangail.                                                                                                                                                                                                                                                                                                                                                                                                                                                                                                              |  |
| Total Investment in BDT                              | : | BDT 2,30,000/-                                                                                                                                                                                                                                                                                                                                                                                                                                                                                                                          |  |
| Financing                                            | : | Self BDT 1,30,000(from existing business) 57%<br>Required Investment BDT 1,00,000(as equity) 43%                                                                                                                                                                                                                                                                                                                                                                                                                                        |  |
| Present salary/drawings<br>from business (estimates) | : | BDT 5,000                                                                                                                                                                                                                                                                                                                                                                                                                                                                                                                               |  |
| Proposed Salary                                      | : | BDT 5,000                                                                                                                                                                                                                                                                                                                                                                                                                                                                                                                               |  |
| Size of shop                                         | : | 22 ft x 12 ft= 264 square ft                                                                                                                                                                                                                                                                                                                                                                                                                                                                                                            |  |
| Security of the shop                                 | : | BDT 10,000/-                                                                                                                                                                                                                                                                                                                                                                                                                                                                                                                            |  |
| Implementation                                       | : | <ul> <li>The business is planned to be scaled up by investment in existing goods like; Chips, Cosmetics, Soft Drinks, Coil, Biscuit, Chanachur, Stationery item &amp; Gift Item etc.</li> <li>Provide Dutch Bangla Banking, Bikash, Electricity bill, My Cash, Mobi Cash &amp; Flexi-load service.</li> <li>Average 15% gain on sale.</li> <li>The business is operating by entrepreneur. Existing no employee.</li> <li>The shop is rented.</li> <li>Collects goods from Tangail.</li> <li>Agreed grace period is 4 months.</li> </ul> |  |

Pictures

कष्ट 0008292