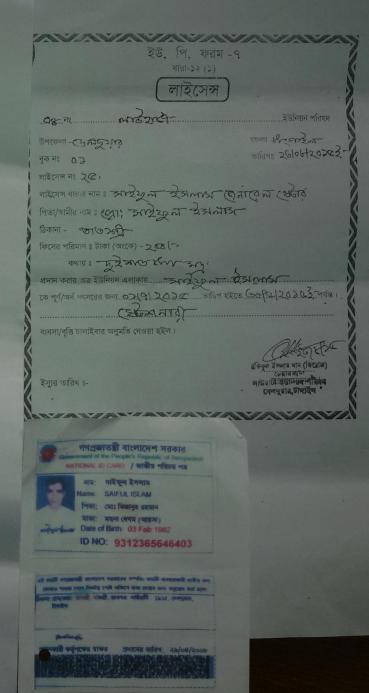

| Brief Bio of The Proposed Nobin Udyokta                                                                                                                        |       |                                                                                                                                                                                                                    |  |  |
|----------------------------------------------------------------------------------------------------------------------------------------------------------------|-------|--------------------------------------------------------------------------------------------------------------------------------------------------------------------------------------------------------------------|--|--|
| Name                                                                                                                                                           | :     | SAIFUL ISLAM                                                                                                                                                                                                       |  |  |
| Age                                                                                                                                                            | :     | 03-02-1982 (33 Years)                                                                                                                                                                                              |  |  |
| Education, till to date                                                                                                                                        | -     | Class Ten                                                                                                                                                                                                          |  |  |
| Marital status                                                                                                                                                 | :     | Married                                                                                                                                                                                                            |  |  |
| Children                                                                                                                                                       | -     | 1 Daughter                                                                                                                                                                                                         |  |  |
| No. of siblings:                                                                                                                                               | :     | 3 Brothers 1 Sister                                                                                                                                                                                                |  |  |
| Address                                                                                                                                                        | :     | Vill: Tatosree, P.O: Laohati, P.S: Delduar, Dist: Tangail                                                                                                                                                          |  |  |
| Parent's and GB related Info<br>(i) Who is GB member<br>(ii) Mother's name<br>(iii) Father's name<br>(iv) GB member's info                                     |       | Mother Father<br>MOYNA BEGUM (AYESHA)<br>MD MIZANUR RAHMAN<br>Branch: Laohati Delduar, Centre # 41(Female),<br>Member ID: 2945, Group No: 04<br>Member since: 29-03-1991 (24 Years)<br>First Ioan: BDT 2,000 taka. |  |  |
| Further Information:<br>(v) Who pays GB loan installment<br>(vi) Mobile lady<br>(vii) Grameen Education Loan<br>(viii) Any other loan like GB,<br>BRAC ASA etc | : : : | Existing Loan: BDT 1,00,000 Outstanding loan: BDT 95,600<br>Father<br>No<br>No<br>No                                                                                                                               |  |  |

#### দোকান ভাড়ার চুক্তিপত্র

বরাবর,

মোঃ সাইফুল ইসলাম, পিতা-মোঃ মিজানুর রহমান, গ্রাম-তাতশ্রী, ডাকঘর-লাউহাটী, উপজেলা-দেলদুয়ার, জেলা-টাঙ্গাইল।

আমি **হাজী আনোয়ার আলী** (তাতশ্রী ফোরকানিয়া) মাদ্রাসা কমিটির (সভাপতি), পিতা-মৃত বাঘুমিয়া, গ্রাম-তাতশ্রী, ডাকঘর-লাউহাটী, উপজেলা-দেলদুয়ার, জেলা-টাঙ্গাইল। তাতশ্রী ফোরকানিয়া মাদরাসার নিচ তলার পূর্ব পার্শ্বের প্রথম রুম উপরোক্ত ব্যক্তি ভাড়া নিতে ইচ্ডুক হওয়ায় আমি তাতশ্রী ফোরকানিয়া মাদ্রাসার কমিটির সভাপতি হিসেবে মাদ্রাসার পক্ষ থেকে উক্ত দোকান নিম্লোক্ত চুক্তিতে ০১/০২/২০১৫ইং তারিখ হইতে ০১/০২/২০২০ইং তারিখ পর্যন্ত ভাড়া দেওয়া হইল।