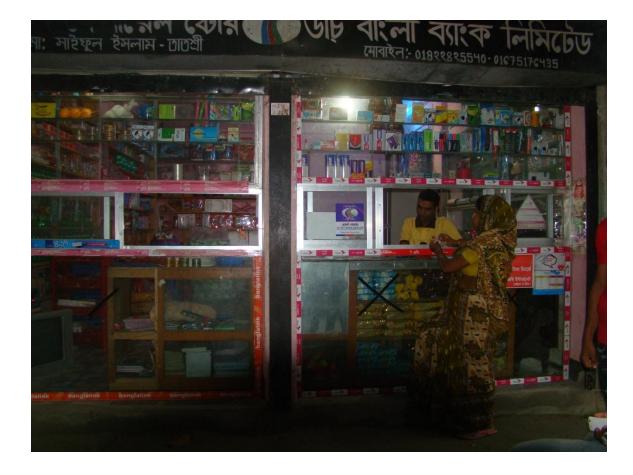

#### Proposed NU Business Name: SAIFUL GENERAL STORE

Project identification and prepared by: MD. Ebadat Hossain, Jamurkee Unit, Tangail

Project verified by: Md Mizanur Rahman Patwary

Grameen Shakti Samajik Byabosha Ltd.

| Proposed Nobin Udyokta Business Info                 |   |                                                                                                                                                                                                                                                                                                                                                                                                                                                                                                                                         |  |
|------------------------------------------------------|---|-----------------------------------------------------------------------------------------------------------------------------------------------------------------------------------------------------------------------------------------------------------------------------------------------------------------------------------------------------------------------------------------------------------------------------------------------------------------------------------------------------------------------------------------|--|
| Business Name                                        | : | SAIFUL GENERAL STORE                                                                                                                                                                                                                                                                                                                                                                                                                                                                                                                    |  |
| Location                                             | : | Laohati, Delduar, Tangail.                                                                                                                                                                                                                                                                                                                                                                                                                                                                                                              |  |
| Total Investment in BDT                              | : | BDT 2,30,000/-                                                                                                                                                                                                                                                                                                                                                                                                                                                                                                                          |  |
| Financing                                            | : | Self BDT 1,30,000(from existing business) 57%<br>Required Investment BDT 1,00,000(as equity) 43%                                                                                                                                                                                                                                                                                                                                                                                                                                        |  |
| Present salary/drawings<br>from business (estimates) | : | BDT 5,000                                                                                                                                                                                                                                                                                                                                                                                                                                                                                                                               |  |
| Proposed Salary                                      | : | BDT 5,000                                                                                                                                                                                                                                                                                                                                                                                                                                                                                                                               |  |
| Size of shop                                         | : | 22 ft x 12 ft= 264 square ft                                                                                                                                                                                                                                                                                                                                                                                                                                                                                                            |  |
| Security of the shop                                 | : | BDT 10,000/-                                                                                                                                                                                                                                                                                                                                                                                                                                                                                                                            |  |
| Implementation                                       | : | <ul> <li>The business is planned to be scaled up by investment in existing goods like; Chips, Cosmetics, Soft Drinks, Coil, Biscuit, Chanachur, Stationery item &amp; Gift Item etc.</li> <li>Provide Dutch Bangla Banking, Bikash, Electricity bill, My Cash, Mobi Cash &amp; Flexi-load service.</li> <li>Average 15% gain on sale.</li> <li>The business is operating by entrepreneur. Existing no employee.</li> <li>The shop is rented.</li> <li>Collects goods from Tangail.</li> <li>Agreed grace period is 4 months.</li> </ul> |  |