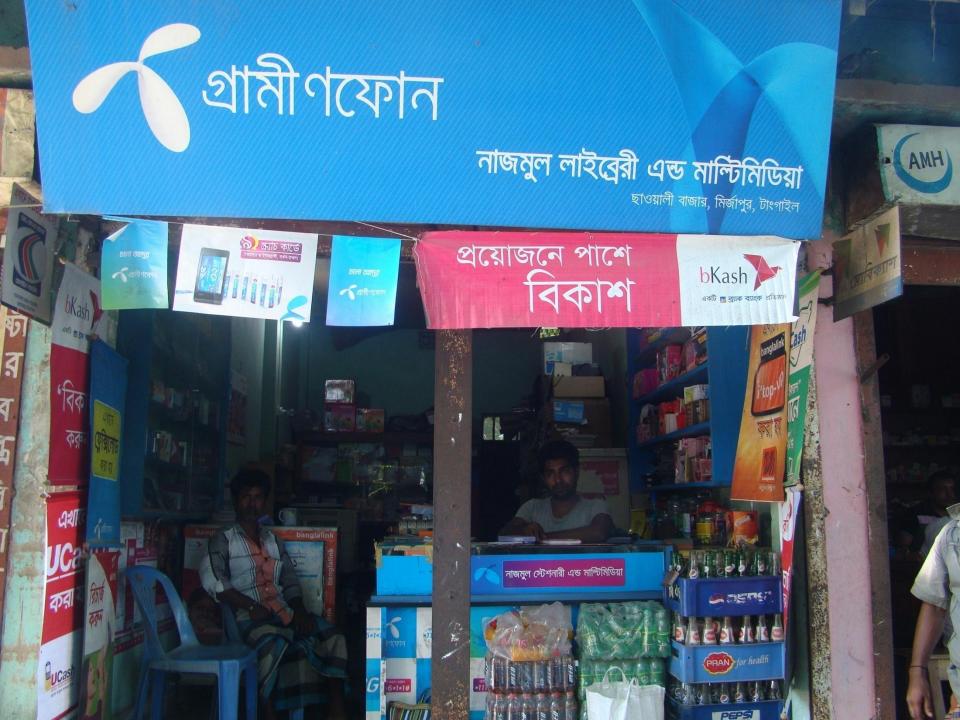

| Proposed Nobin Udyokta Business Info              |   |                                                                                                                                                                                                                                                                                                                                                                                                                                                                                                                               |  |  |
|---------------------------------------------------|---|-------------------------------------------------------------------------------------------------------------------------------------------------------------------------------------------------------------------------------------------------------------------------------------------------------------------------------------------------------------------------------------------------------------------------------------------------------------------------------------------------------------------------------|--|--|
| Business Name                                     | : | NAZMUL LIBRARY & MULTIMEDIA                                                                                                                                                                                                                                                                                                                                                                                                                                                                                                   |  |  |
| Location                                          | : | Sawali Bazar, Mohera, Tangail.                                                                                                                                                                                                                                                                                                                                                                                                                                                                                                |  |  |
| Total Investment in BDT                           | : | BDT 4,00,000                                                                                                                                                                                                                                                                                                                                                                                                                                                                                                                  |  |  |
| Financing                                         | : | Self BDT 2,50,000(from existing business) 62% Required Investment BDT 1,50,000(as equity) 38%                                                                                                                                                                                                                                                                                                                                                                                                                                 |  |  |
| Present salary/drawings from business (estimates) | • | BDT 5,000                                                                                                                                                                                                                                                                                                                                                                                                                                                                                                                     |  |  |
| Proposed Salary                                   | : | BDT 5,000                                                                                                                                                                                                                                                                                                                                                                                                                                                                                                                     |  |  |
| Size of shop                                      | : | 20 ft x 05 ft= 100 square ft                                                                                                                                                                                                                                                                                                                                                                                                                                                                                                  |  |  |
| Security of the shop                              | : | -                                                                                                                                                                                                                                                                                                                                                                                                                                                                                                                             |  |  |
| Implementation                                    | : | <ul> <li>The business is planned to be scaled up by investment in existing goods like; Mobile Phone, Battery, Charger, Memory Card, Gift Itme, Khata, Soft Drinks etc.</li> <li>Bikash, Flexi-load, Mobile Banking, Photocopy, Song download, Laminating service are provided.</li> <li>Average 10% gain on sale.</li> <li>The business is operating by entrepreneur. Existing no employee.</li> <li>The shop is rented.</li> <li>Collects goods from Tangail, Mirjapur.</li> <li>Agreed grace period is 4 months.</li> </ul> |  |  |

# Pictures

কছ ৪৭০৭১০৫