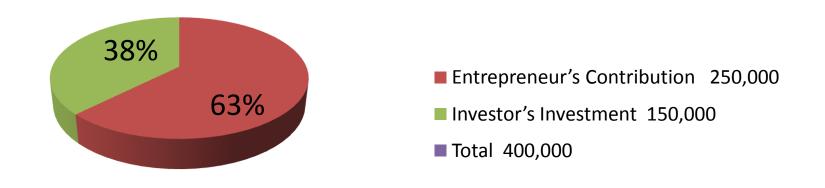

| Proposed Nobin Udyokta Business Info              |   |                                                                                                                                                                                                                                                                                                                                                                                                                                                                                                                               |  |  |
|---------------------------------------------------|---|-------------------------------------------------------------------------------------------------------------------------------------------------------------------------------------------------------------------------------------------------------------------------------------------------------------------------------------------------------------------------------------------------------------------------------------------------------------------------------------------------------------------------------|--|--|
| Business Name                                     | : | NAZMUL LIBRARY & MULTIMEDIA                                                                                                                                                                                                                                                                                                                                                                                                                                                                                                   |  |  |
| Location                                          | : | Sawali Bazar, Mohera, Tangail.                                                                                                                                                                                                                                                                                                                                                                                                                                                                                                |  |  |
| Total Investment in BDT                           | : | BDT 4,00,000                                                                                                                                                                                                                                                                                                                                                                                                                                                                                                                  |  |  |
| Financing                                         | : | Self BDT 2,50,000(from existing business) 62% Required Investment BDT 1,50,000(as equity) 38%                                                                                                                                                                                                                                                                                                                                                                                                                                 |  |  |
| Present salary/drawings from business (estimates) | • | BDT 5,000                                                                                                                                                                                                                                                                                                                                                                                                                                                                                                                     |  |  |
| Proposed Salary                                   | : | BDT 5,000                                                                                                                                                                                                                                                                                                                                                                                                                                                                                                                     |  |  |
| Size of shop                                      | : | 20 ft x 05 ft= 100 square ft                                                                                                                                                                                                                                                                                                                                                                                                                                                                                                  |  |  |
| Security of the shop                              | : | -                                                                                                                                                                                                                                                                                                                                                                                                                                                                                                                             |  |  |
| Implementation                                    | : | <ul> <li>The business is planned to be scaled up by investment in existing goods like; Mobile Phone, Battery, Charger, Memory Card, Gift Itme, Khata, Soft Drinks etc.</li> <li>Bikash, Flexi-load, Mobile Banking, Photocopy, Song download, Laminating service are provided.</li> <li>Average 10% gain on sale.</li> <li>The business is operating by entrepreneur. Existing no employee.</li> <li>The shop is rented.</li> <li>Collects goods from Tangail, Mirjapur.</li> <li>Agreed grace period is 4 months.</li> </ul> |  |  |

Г

| Investment Breakdown                 |          |          |                |  |  |  |
|--------------------------------------|----------|----------|----------------|--|--|--|
| Particulars                          | Existing | Proposed | Proposed Total |  |  |  |
| Mobile Phone (35 x 1300)             | 45,000   | 60,000   | 1,00,000       |  |  |  |
| Battery, Charger, Memory card        | 15,000   | 10,000   | 25,000         |  |  |  |
| Gift Item                            | 30,000   | 40,000   | 70,000         |  |  |  |
| Khata, Soft drinks, Pen              | 30,000   | 10,000   | 40,000         |  |  |  |
| Bikash                               | 50,000   | 30,000   | 80,000         |  |  |  |
| Mobile Banking                       | 40,000   | -        | 40,000         |  |  |  |
| Flexi-load                           | 10,000   | -        | 10,000         |  |  |  |
| Computer                             | 15,000   | -        | 15,000         |  |  |  |
| Laminating Machine, Scanner, Printer | 15,000   | -        | 15,000         |  |  |  |
| Total                                | 2,50,000 | 1,50,000 | 4,00,000       |  |  |  |