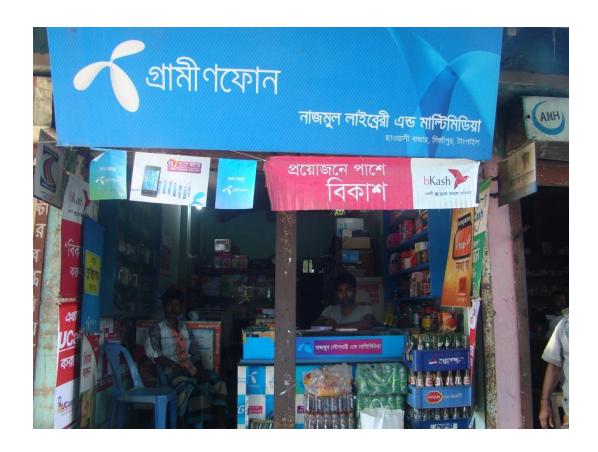

| Proposed Nobin Udyokta Business Info              |   |                                                                                                                                                                                                                                                                                                                                                                                                                                                                                                                               |  |  |
|---------------------------------------------------|---|-------------------------------------------------------------------------------------------------------------------------------------------------------------------------------------------------------------------------------------------------------------------------------------------------------------------------------------------------------------------------------------------------------------------------------------------------------------------------------------------------------------------------------|--|--|
| Business Name                                     | : | NAZMUL LIBRARY & MULTIMEDIA                                                                                                                                                                                                                                                                                                                                                                                                                                                                                                   |  |  |
| Location                                          | : | Sawali Bazar, Mohera, Tangail.                                                                                                                                                                                                                                                                                                                                                                                                                                                                                                |  |  |
| Total Investment in BDT                           | : | BDT 4,00,000                                                                                                                                                                                                                                                                                                                                                                                                                                                                                                                  |  |  |
| Financing                                         | : | Self BDT 2,50,000(from existing business) 62% Required Investment BDT 1,50,000(as equity) 38%                                                                                                                                                                                                                                                                                                                                                                                                                                 |  |  |
| Present salary/drawings from business (estimates) | • | BDT 5,000                                                                                                                                                                                                                                                                                                                                                                                                                                                                                                                     |  |  |
| Proposed Salary                                   | : | BDT 5,000                                                                                                                                                                                                                                                                                                                                                                                                                                                                                                                     |  |  |
| Size of shop                                      | : | 20 ft x 05 ft= 100 square ft                                                                                                                                                                                                                                                                                                                                                                                                                                                                                                  |  |  |
| Security of the shop                              | : | -                                                                                                                                                                                                                                                                                                                                                                                                                                                                                                                             |  |  |
| Implementation                                    | : | <ul> <li>The business is planned to be scaled up by investment in existing goods like; Mobile Phone, Battery, Charger, Memory Card, Gift Itme, Khata, Soft Drinks etc.</li> <li>Bikash, Flexi-load, Mobile Banking, Photocopy, Song download, Laminating service are provided.</li> <li>Average 10% gain on sale.</li> <li>The business is operating by entrepreneur. Existing no employee.</li> <li>The shop is rented.</li> <li>Collects goods from Tangail, Mirjapur.</li> <li>Agreed grace period is 4 months.</li> </ul> |  |  |

# Pictures

কছ ৪৭০৭১০৫