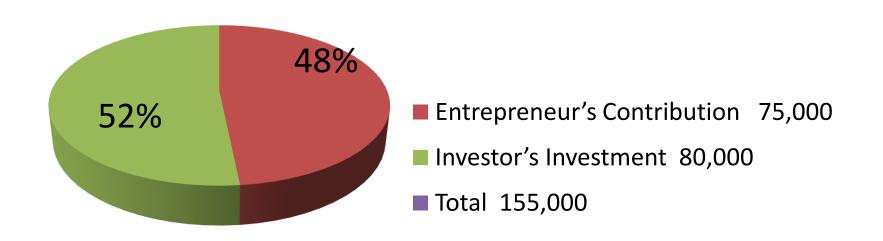

| Proposed Nobin Udyokta Business Info              |   |                                                                                                                                                                                                                                                                                                                                                                                                                           |  |
|---------------------------------------------------|---|---------------------------------------------------------------------------------------------------------------------------------------------------------------------------------------------------------------------------------------------------------------------------------------------------------------------------------------------------------------------------------------------------------------------------|--|
| Business Name                                     | : | M/S RASEL ENTERPRISE                                                                                                                                                                                                                                                                                                                                                                                                      |  |
| Location                                          | : | Dholla Bazaar, Mirjapur, Tangail                                                                                                                                                                                                                                                                                                                                                                                          |  |
| Total Investment in BDT                           | : | BDT 1,55,000                                                                                                                                                                                                                                                                                                                                                                                                              |  |
| Financing                                         | : | Self BDT 75,000(from existing business) 48%                                                                                                                                                                                                                                                                                                                                                                               |  |
|                                                   |   | Required Investment BDT 80,000(as equity) 52%                                                                                                                                                                                                                                                                                                                                                                             |  |
| Present salary/drawings from business (estimates) | : | BDT 4,000                                                                                                                                                                                                                                                                                                                                                                                                                 |  |
| Proposed Salary                                   | : | BDT 4,000                                                                                                                                                                                                                                                                                                                                                                                                                 |  |
| Size of shop                                      | : | 10 ft x 8 ft= 80 square ft                                                                                                                                                                                                                                                                                                                                                                                                |  |
| Security of the shop                              | : | BDT 50,000/-                                                                                                                                                                                                                                                                                                                                                                                                              |  |
| Implementation                                    | : | <ul> <li>The business is planned to be scaled up by investment in existing goods like; Plastic Chair, Bucket, Cloths &amp; plastic item etc.</li> <li>Average 15% gain on plastic item &amp; 20% gain on cloths sales.</li> <li>The business is operating by entrepreneur. Existing no employee.</li> <li>The shop is rented.</li> <li>Collects goods from Mirjapur.</li> <li>Agreed grace period is 4 months.</li> </ul> |  |

| Investment Breakdown     |          |          |                |  |  |
|--------------------------|----------|----------|----------------|--|--|
| Particulars              | Existing | Proposed | Proposed Total |  |  |
| Plastic Chair (12 x 480) | 5,760    | 6,000    | 11,760         |  |  |
| Bucket (30 x 230)        | 6,900    | 4,000    | 10,900         |  |  |
| Plastic & Others         | 26,340   | 30,000   | 56,340         |  |  |
| Cloths & Others          | 36,000   | 40,000   | 76,000         |  |  |
| Total                    | 75,000   | 80,000   | 1,55,000       |  |  |