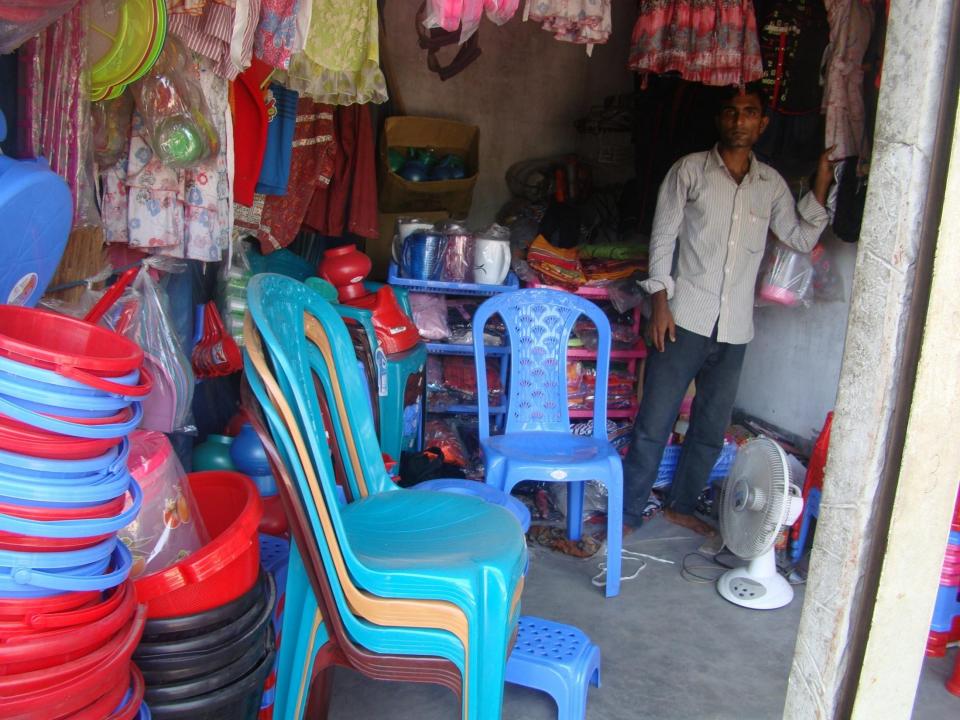

| Proposed Nobin Udyokta Business Info              |   |                                                                                                                                                                                                                                                                                                                                                                                                                           |  |
|---------------------------------------------------|---|---------------------------------------------------------------------------------------------------------------------------------------------------------------------------------------------------------------------------------------------------------------------------------------------------------------------------------------------------------------------------------------------------------------------------|--|
| Business Name                                     | : | M/S RASEL ENTERPRISE                                                                                                                                                                                                                                                                                                                                                                                                      |  |
| Location                                          | : | Dholla Bazaar, Mirjapur, Tangail                                                                                                                                                                                                                                                                                                                                                                                          |  |
| Total Investment in BDT                           | : | BDT 1,55,000                                                                                                                                                                                                                                                                                                                                                                                                              |  |
| Financing                                         | : | Self BDT 75,000(from existing business) 48%                                                                                                                                                                                                                                                                                                                                                                               |  |
|                                                   |   | Required Investment BDT 80,000(as equity) 52%                                                                                                                                                                                                                                                                                                                                                                             |  |
| Present salary/drawings from business (estimates) | : | BDT 4,000                                                                                                                                                                                                                                                                                                                                                                                                                 |  |
| Proposed Salary                                   | : | BDT 4,000                                                                                                                                                                                                                                                                                                                                                                                                                 |  |
| Size of shop                                      | : | 10 ft x 8 ft= 80 square ft                                                                                                                                                                                                                                                                                                                                                                                                |  |
| Security of the shop                              | : | BDT 50,000/-                                                                                                                                                                                                                                                                                                                                                                                                              |  |
| Implementation                                    | : | <ul> <li>The business is planned to be scaled up by investment in existing goods like; Plastic Chair, Bucket, Cloths &amp; plastic item etc.</li> <li>Average 15% gain on plastic item &amp; 20% gain on cloths sales.</li> <li>The business is operating by entrepreneur. Existing no employee.</li> <li>The shop is rented.</li> <li>Collects goods from Mirjapur.</li> <li>Agreed grace period is 4 months.</li> </ul> |  |

# Pictures

(कारकोशिक) (कारकोशिक)

গ্রামীণ শক্তি সামাজিক ব্যবসা লিঃ প্রধান কার্যালয় গ্রামীণ ব্যাংক ভবন নিরপুর-২, চাকা-১২১৬

MS Salim Store

MS Rasel Enterprise

গণপ্রজাতন্ত্রী বাংলাদেশ সরকার

নাম যোহামাদ রাদেল মিয়া