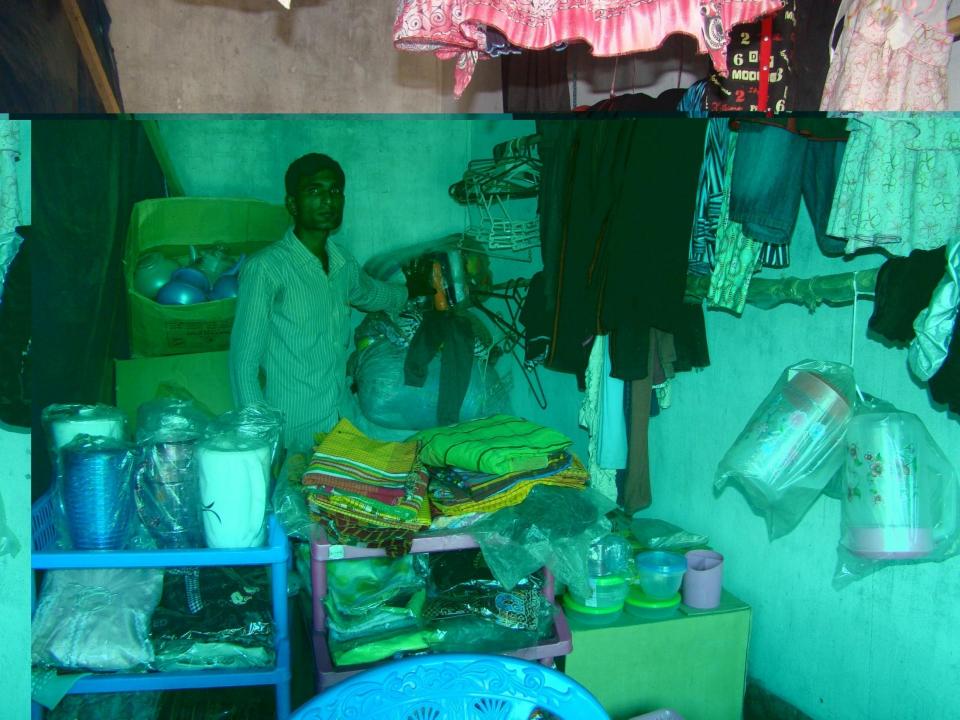

| Proposed Nobin Udyokta Business Info              |   |                                                                                                                                                                                                                                                                                                                                                                                                                           |  |
|---------------------------------------------------|---|---------------------------------------------------------------------------------------------------------------------------------------------------------------------------------------------------------------------------------------------------------------------------------------------------------------------------------------------------------------------------------------------------------------------------|--|
| Business Name                                     | : | M/S RASEL ENTERPRISE                                                                                                                                                                                                                                                                                                                                                                                                      |  |
| Location                                          | : | Dholla Bazaar, Mirjapur, Tangail                                                                                                                                                                                                                                                                                                                                                                                          |  |
| Total Investment in BDT                           | : | BDT 1,55,000                                                                                                                                                                                                                                                                                                                                                                                                              |  |
| Financing                                         | : | Self BDT 75,000(from existing business) 48%                                                                                                                                                                                                                                                                                                                                                                               |  |
|                                                   |   | Required Investment BDT 80,000(as equity) 52%                                                                                                                                                                                                                                                                                                                                                                             |  |
| Present salary/drawings from business (estimates) | : | BDT 4,000                                                                                                                                                                                                                                                                                                                                                                                                                 |  |
| Proposed Salary                                   | : | BDT 4,000                                                                                                                                                                                                                                                                                                                                                                                                                 |  |
| Size of shop                                      | : | 10 ft x 8 ft= 80 square ft                                                                                                                                                                                                                                                                                                                                                                                                |  |
| Security of the shop                              | : | BDT 50,000/-                                                                                                                                                                                                                                                                                                                                                                                                              |  |
| Implementation                                    | : | <ul> <li>The business is planned to be scaled up by investment in existing goods like; Plastic Chair, Bucket, Cloths &amp; plastic item etc.</li> <li>Average 15% gain on plastic item &amp; 20% gain on cloths sales.</li> <li>The business is operating by entrepreneur. Existing no employee.</li> <li>The shop is rented.</li> <li>Collects goods from Mirjapur.</li> <li>Agreed grace period is 4 months.</li> </ul> |  |

# Pictures

(कारकोशिक) (कारकोशिक)

গ্রামীণ শক্তি সামাজিক ব্যবসা লিঃ প্রধান কার্যালয় গ্রামীণ ব্যাংক ভবন নিরপুর-২, চাকা-১২১৬

MS Salim Store

MS Rasel Enterprise

গণপ্রজাতন্ত্রী বাংলাদেশ সরকার

নাম যোহামাদ রাদেল মিয়া