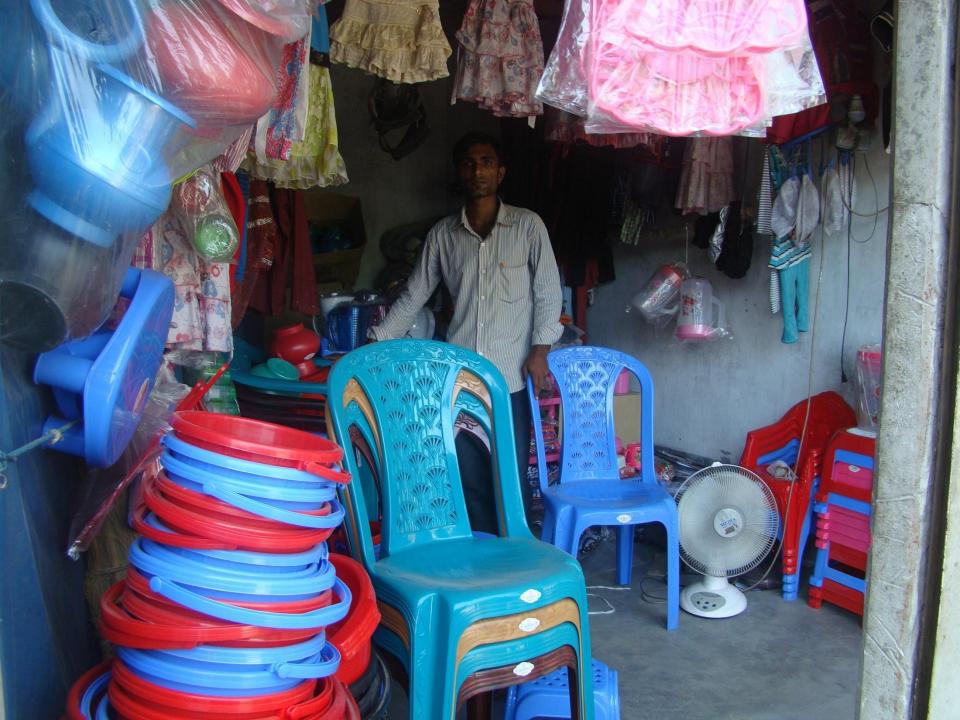

| Proposed Nobin Udyokta Business Info              |   |                                                                                                                                                                                                                                                                                                                                                                                                                           |  |
|---------------------------------------------------|---|---------------------------------------------------------------------------------------------------------------------------------------------------------------------------------------------------------------------------------------------------------------------------------------------------------------------------------------------------------------------------------------------------------------------------|--|
| Business Name                                     | : | M/S RASEL ENTERPRISE                                                                                                                                                                                                                                                                                                                                                                                                      |  |
| Location                                          | : | Dholla Bazaar, Mirjapur, Tangail                                                                                                                                                                                                                                                                                                                                                                                          |  |
| Total Investment in BDT                           | : | BDT 1,55,000                                                                                                                                                                                                                                                                                                                                                                                                              |  |
| Financing                                         | : | Self BDT 75,000(from existing business) 48%                                                                                                                                                                                                                                                                                                                                                                               |  |
|                                                   |   | Required Investment BDT 80,000(as equity) 52%                                                                                                                                                                                                                                                                                                                                                                             |  |
| Present salary/drawings from business (estimates) | : | BDT 4,000                                                                                                                                                                                                                                                                                                                                                                                                                 |  |
| Proposed Salary                                   | : | BDT 4,000                                                                                                                                                                                                                                                                                                                                                                                                                 |  |
| Size of shop                                      | : | 10 ft x 8 ft= 80 square ft                                                                                                                                                                                                                                                                                                                                                                                                |  |
| Security of the shop                              | : | BDT 50,000/-                                                                                                                                                                                                                                                                                                                                                                                                              |  |
| Implementation                                    | : | <ul> <li>The business is planned to be scaled up by investment in existing goods like; Plastic Chair, Bucket, Cloths &amp; plastic item etc.</li> <li>Average 15% gain on plastic item &amp; 20% gain on cloths sales.</li> <li>The business is operating by entrepreneur. Existing no employee.</li> <li>The shop is rented.</li> <li>Collects goods from Mirjapur.</li> <li>Agreed grace period is 4 months.</li> </ul> |  |

# Pictures

(कारकोशिक) (कारकोशिक)

গ্রামীণ শক্তি সামাজিক ব্যবসা লিঃ প্রধান কার্যালয় গ্রামীণ ব্যাংক ভবন নিরপুর-২, চাকা-১২১৬

MS Salim Store

MS Rasel Enterprise

গণপ্রজাতন্ত্রী বাংলাদেশ সরকার

নাম যোহামাদ রাদেল মিয়া