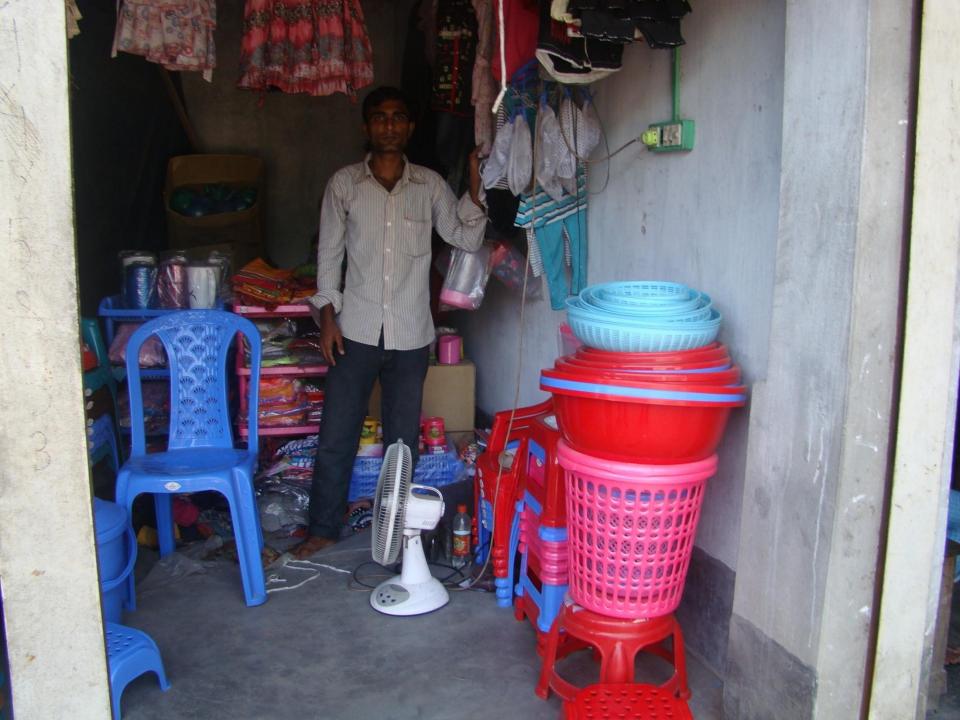

| Proposed Nobin Udyokta Business Info              |   |                                                                                                                                                                                                                                                                                                                                                                                                                           |  |
|---------------------------------------------------|---|---------------------------------------------------------------------------------------------------------------------------------------------------------------------------------------------------------------------------------------------------------------------------------------------------------------------------------------------------------------------------------------------------------------------------|--|
| Business Name                                     | : | M/S RASEL ENTERPRISE                                                                                                                                                                                                                                                                                                                                                                                                      |  |
| Location                                          | : | Dholla Bazaar, Mirjapur, Tangail                                                                                                                                                                                                                                                                                                                                                                                          |  |
| Total Investment in BDT                           | : | BDT 1,55,000                                                                                                                                                                                                                                                                                                                                                                                                              |  |
| Financing                                         | : | Self BDT 75,000(from existing business) 48%                                                                                                                                                                                                                                                                                                                                                                               |  |
|                                                   |   | Required Investment BDT 80,000(as equity) 52%                                                                                                                                                                                                                                                                                                                                                                             |  |
| Present salary/drawings from business (estimates) | : | BDT 4,000                                                                                                                                                                                                                                                                                                                                                                                                                 |  |
| Proposed Salary                                   | : | BDT 4,000                                                                                                                                                                                                                                                                                                                                                                                                                 |  |
| Size of shop                                      | : | 10 ft x 8 ft= 80 square ft                                                                                                                                                                                                                                                                                                                                                                                                |  |
| Security of the shop                              | : | BDT 50,000/-                                                                                                                                                                                                                                                                                                                                                                                                              |  |
| Implementation                                    | : | <ul> <li>The business is planned to be scaled up by investment in existing goods like; Plastic Chair, Bucket, Cloths &amp; plastic item etc.</li> <li>Average 15% gain on plastic item &amp; 20% gain on cloths sales.</li> <li>The business is operating by entrepreneur. Existing no employee.</li> <li>The shop is rented.</li> <li>Collects goods from Mirjapur.</li> <li>Agreed grace period is 4 months.</li> </ul> |  |

# Pictures

(कारकोशिक) (कारकोशिक)

গ্রামীণ শক্তি সামাজিক ব্যবসা লিঃ প্রধান কার্যালয় গ্রামীণ ব্যাংক ভবন নিরপুর-২, চাকা-১২১৬

MS Salim Store

MS Rasel Enterprise

গণপ্রজাতন্ত্রী বাংলাদেশ সরকার

নাম যোহামাদ রাদেল মিয়া