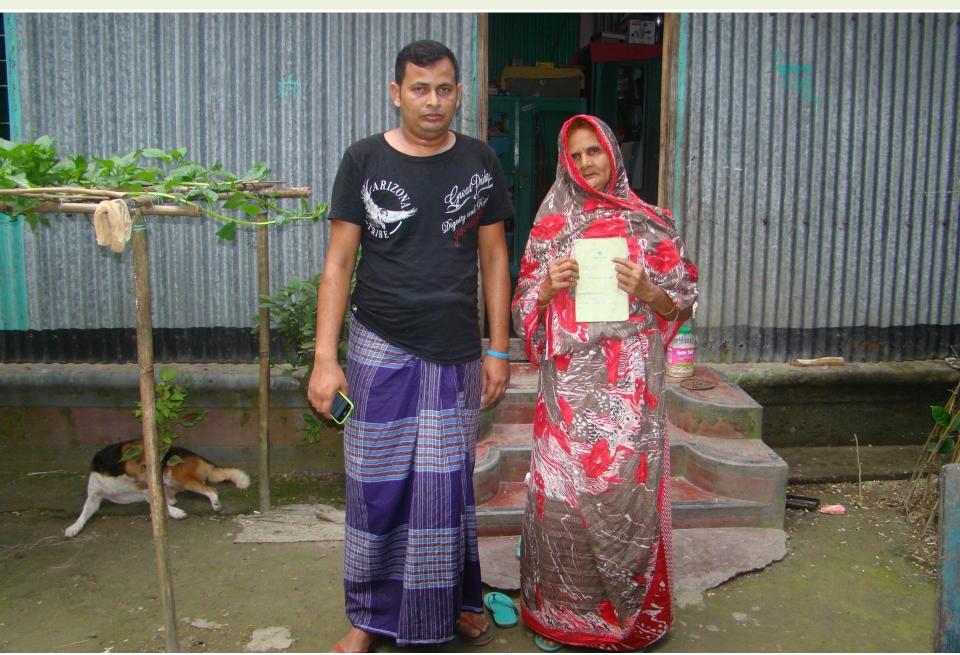

nment of the People's Republic of Bangladesh NATIONAL ID CARD / জাতীয় পরিচয় পত্র নাম: মোহাম্মদ জুয়েল খান Name: MOHAMMAD JWEIL KHAN 08 TR. NYENG পিতা: মোহাম্মদ জাহিদ খান THE PLANE মাতা: পিয়ারা বেগম is com - (425000 Date of Birth: 03 Jul 1980 IT STAT WAT ID NO: 9312365689283 50 :== এই কার্ডটি গণপ্রজাতন্ত্রী বাংলাদেশ সরকারের সম্পন্তি। কার্ডটি ব্যবহারকারী ব্যতীত অন্য কোথাও পাওয়া গেলে নিকটন্থ পোষ্ট অফিসে জমা দেয়ার জন্য অনুরোধ করা হলো। ঠিকানা: গ্রাম/রান্তা: লাউহাটী লাউহাটী ডাকঘর: লাউহাটী - ১৯১৫, দেলদুয়ার, विडा/का मीत साम 3 (Smansury Bray of ) টাঙ্গাইল Avasato ফিসের পরিমাণ ঃ টাকা (অংকে) - 200 1 কথায় ঃ - 2200 bover থাত প্রদানের তারিখ: ২৮/০৪/২০০৮ প্রদানকারী কর্তৃপক্ষের স্বাক্ষর (Claren 0)021 ব্যবলা/বন্তি চালাইবার অনুমতি দেওয়া হইল। 38 TO TR इगुरत जातिन १- ) ७ 6-1777 

# **FAMILY PICTURE**