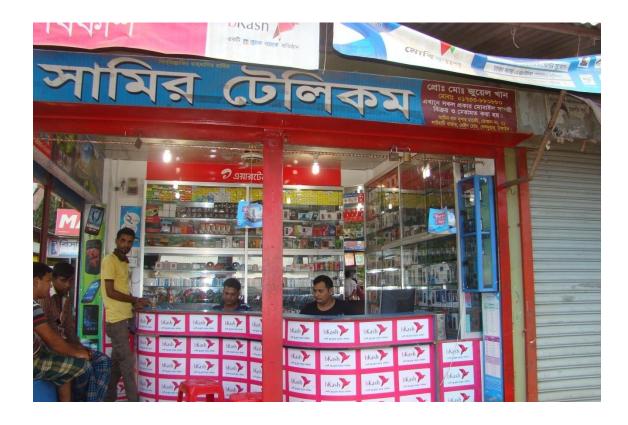

| Proposed Nobin Udyokta Business Info                 |   |                                                                                                                                                                                                                                                                                                                                                                                                                                                                                                                         |  |  |
|------------------------------------------------------|---|-------------------------------------------------------------------------------------------------------------------------------------------------------------------------------------------------------------------------------------------------------------------------------------------------------------------------------------------------------------------------------------------------------------------------------------------------------------------------------------------------------------------------|--|--|
| Business Name                                        | : | SAMIR TELECOM                                                                                                                                                                                                                                                                                                                                                                                                                                                                                                           |  |  |
| Location                                             | : | Lauhati Bazar, Tangail.                                                                                                                                                                                                                                                                                                                                                                                                                                                                                                 |  |  |
| Total Investment in BDT                              | : | BDT 5,00,000                                                                                                                                                                                                                                                                                                                                                                                                                                                                                                            |  |  |
| Financing                                            | : | Self BDT 3,50,000(from existing business) 70%<br>Required Investment BDT 1,50,000(as equity) 30%                                                                                                                                                                                                                                                                                                                                                                                                                        |  |  |
| Present salary/drawings<br>from business (estimates) | : | BDT 5,000                                                                                                                                                                                                                                                                                                                                                                                                                                                                                                               |  |  |
| Proposed Salary                                      | : | BDT 5,000                                                                                                                                                                                                                                                                                                                                                                                                                                                                                                               |  |  |
| Size of shop                                         | : | 15 ft x 10 ft= 150 square ft                                                                                                                                                                                                                                                                                                                                                                                                                                                                                            |  |  |
| Security of the shop                                 | : | -                                                                                                                                                                                                                                                                                                                                                                                                                                                                                                                       |  |  |
| Implementation                                       | : | <ul> <li>The business is planned to be scaled up by investment in existing goods like; Mobile phone, Charger, Mobile card, Memory card, Accessories etc.</li> <li>Provide Bikash &amp; Flexi-load service.</li> <li>Average 7% gain on mobile &amp; accessories and 30% gain on mobile parts sales.</li> <li>The business is operating by entrepreneur. Existing one employee.</li> <li>The shop is rented.</li> <li>Collects goods from Tangail, Dhaka, Mirjapur.</li> <li>Agreed grace period is 4 months.</li> </ul> |  |  |