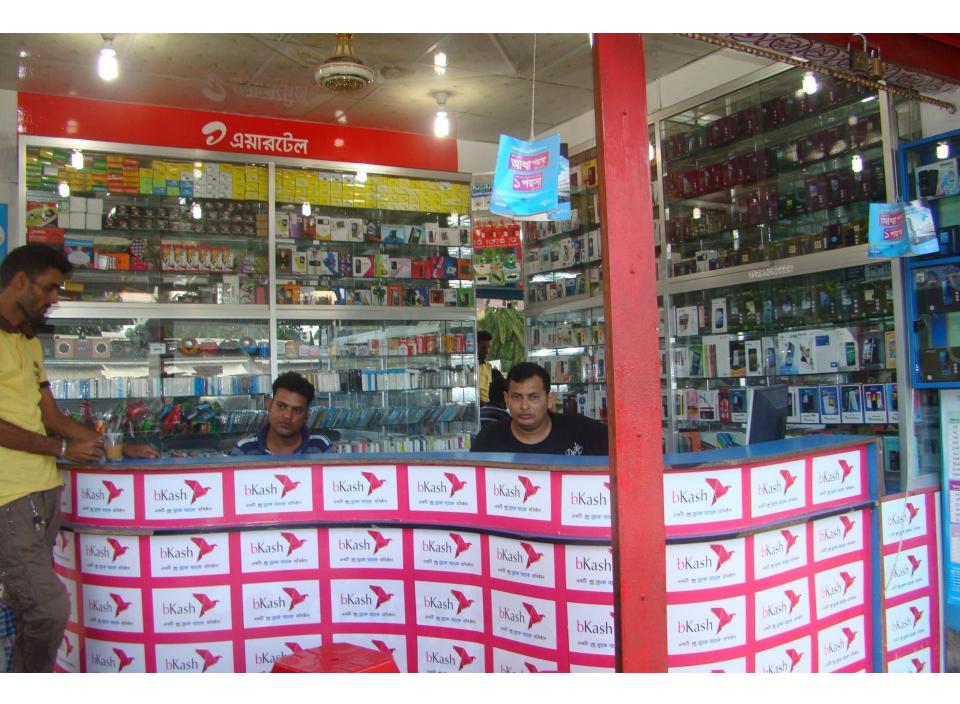

| Proposed Nobin Udyokta Business Info                 |   |                                                                                                                                                                                                                                                                                                                                                                                                                                                                                                                         |  |  |
|------------------------------------------------------|---|-------------------------------------------------------------------------------------------------------------------------------------------------------------------------------------------------------------------------------------------------------------------------------------------------------------------------------------------------------------------------------------------------------------------------------------------------------------------------------------------------------------------------|--|--|
| Business Name                                        | : | SAMIR TELECOM                                                                                                                                                                                                                                                                                                                                                                                                                                                                                                           |  |  |
| Location                                             | : | Lauhati Bazar, Tangail.                                                                                                                                                                                                                                                                                                                                                                                                                                                                                                 |  |  |
| Total Investment in BDT                              | : | BDT 5,00,000                                                                                                                                                                                                                                                                                                                                                                                                                                                                                                            |  |  |
| Financing                                            | : | Self BDT 3,50,000(from existing business) 70%<br>Required Investment BDT 1,50,000(as equity) 30%                                                                                                                                                                                                                                                                                                                                                                                                                        |  |  |
| Present salary/drawings<br>from business (estimates) | : | BDT 5,000                                                                                                                                                                                                                                                                                                                                                                                                                                                                                                               |  |  |
| Proposed Salary                                      | : | BDT 5,000                                                                                                                                                                                                                                                                                                                                                                                                                                                                                                               |  |  |
| Size of shop                                         | : | 15 ft x 10 ft= 150 square ft                                                                                                                                                                                                                                                                                                                                                                                                                                                                                            |  |  |
| Security of the shop                                 | : | -                                                                                                                                                                                                                                                                                                                                                                                                                                                                                                                       |  |  |
| Implementation                                       | : | <ul> <li>The business is planned to be scaled up by investment in existing goods like; Mobile phone, Charger, Mobile card, Memory card, Accessories etc.</li> <li>Provide Bikash &amp; Flexi-load service.</li> <li>Average 7% gain on mobile &amp; accessories and 30% gain on mobile parts sales.</li> <li>The business is operating by entrepreneur. Existing one employee.</li> <li>The shop is rented.</li> <li>Collects goods from Tangail, Dhaka, Mirjapur.</li> <li>Agreed grace period is 4 months.</li> </ul> |  |  |

Pictures

গণপ্রজাতন্ত্রী বাংলাদেশ সরকার Government of the People's Republic of Bangladesh NATIONAL ID CARD / জাতীয় পরিচয় পত্র নাম: মোহাম্মদ জুয়েল খান Name: MOHAMMAD JWEIL KHAN 08 TR. NYENG পিতা: মোহাম্মদ জাহিদ খান THE PLANE মাতা: পিয়ারা বেগম is com - (425000 Date of Birth: 03 Jul 1980 IT STAT WAT ID NO: 9312365689283 50 :== এই কার্ডটি গণপ্রজাতন্ত্রী বাংলাদেশ সরকারের সম্পন্তি। কার্ডটি ব্যবহারকারী ব্যতীত অন্য কোথাও পাওয়া গেলে নিকটন্থ পোষ্ট অফিসে জমা দেয়ার জন্য অনুরোধ করা হলো। ঠিকানা: গ্রাম/রান্তা: লাউহাটী লাউহাটী ডাকঘর: লাউহাটী - ১৯১৫, দেলদুয়ার, विडा/का मीत साम 3 (Smansury Bray of ) টাঙ্গাইল Avasato ফিসের পরিমাণ ঃ টাকা (অংকে) - 200 1 কথায় ঃ - 2200 bover থাত প্রদানের তারিখ: ২৮/০৪/২০০৮ প্রদানকারী কর্তৃপক্ষের স্বাক্ষর (Claren 0)021 ব্যবলা/বন্তি চালাইবার অনুমতি দেওয়া হইল। 38 TO TR इगुरत जातिन १- ) ७ 6-1777 