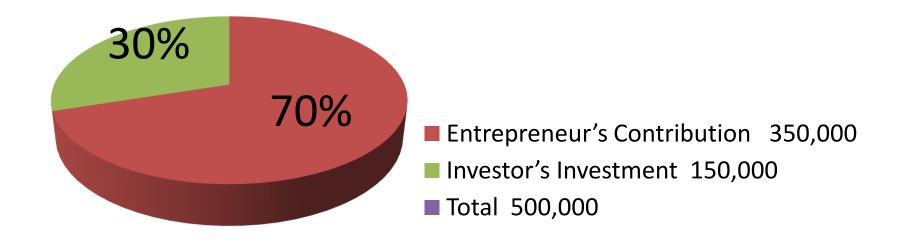

| Proposed Nobin Udyokta Business Info                 |   |                                                                                                                                                                                                                                                                                                                                                                                                                                                                                                                         |  |  |
|------------------------------------------------------|---|-------------------------------------------------------------------------------------------------------------------------------------------------------------------------------------------------------------------------------------------------------------------------------------------------------------------------------------------------------------------------------------------------------------------------------------------------------------------------------------------------------------------------|--|--|
| Business Name                                        | : | SAMIR TELECOM                                                                                                                                                                                                                                                                                                                                                                                                                                                                                                           |  |  |
| Location                                             | : | Lauhati Bazar, Tangail.                                                                                                                                                                                                                                                                                                                                                                                                                                                                                                 |  |  |
| Total Investment in BDT                              | : | BDT 5,00,000                                                                                                                                                                                                                                                                                                                                                                                                                                                                                                            |  |  |
| Financing                                            | : | Self BDT 3,50,000(from existing business) 70%<br>Required Investment BDT 1,50,000(as equity) 30%                                                                                                                                                                                                                                                                                                                                                                                                                        |  |  |
| Present salary/drawings<br>from business (estimates) | : | BDT 5,000                                                                                                                                                                                                                                                                                                                                                                                                                                                                                                               |  |  |
| Proposed Salary                                      | : | BDT 5,000                                                                                                                                                                                                                                                                                                                                                                                                                                                                                                               |  |  |
| Size of shop                                         | : | 15 ft x 10 ft= 150 square ft                                                                                                                                                                                                                                                                                                                                                                                                                                                                                            |  |  |
| Security of the shop                                 | : | -                                                                                                                                                                                                                                                                                                                                                                                                                                                                                                                       |  |  |
| Implementation                                       | : | <ul> <li>The business is planned to be scaled up by investment in existing goods like; Mobile phone, Charger, Mobile card, Memory card, Accessories etc.</li> <li>Provide Bikash &amp; Flexi-load service.</li> <li>Average 7% gain on mobile &amp; accessories and 30% gain on mobile parts sales.</li> <li>The business is operating by entrepreneur. Existing one employee.</li> <li>The shop is rented.</li> <li>Collects goods from Tangail, Dhaka, Mirjapur.</li> <li>Agreed grace period is 4 months.</li> </ul> |  |  |