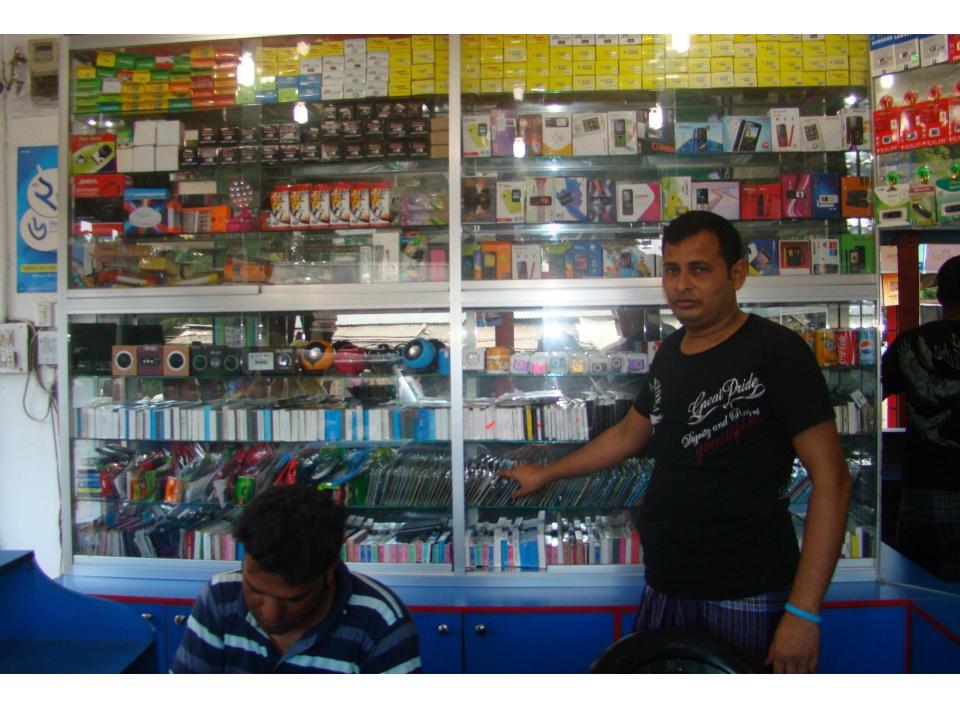

| Proposed Nobin Udyokta Business Info                 |   |                                                                                                                                                                                                                                                                                                                                                                                                                                                                                                                         |  |  |
|------------------------------------------------------|---|-------------------------------------------------------------------------------------------------------------------------------------------------------------------------------------------------------------------------------------------------------------------------------------------------------------------------------------------------------------------------------------------------------------------------------------------------------------------------------------------------------------------------|--|--|
| Business Name                                        | : | SAMIR TELECOM                                                                                                                                                                                                                                                                                                                                                                                                                                                                                                           |  |  |
| Location                                             | : | Lauhati Bazar, Tangail.                                                                                                                                                                                                                                                                                                                                                                                                                                                                                                 |  |  |
| Total Investment in BDT                              | : | BDT 5,00,000                                                                                                                                                                                                                                                                                                                                                                                                                                                                                                            |  |  |
| Financing                                            | : | Self BDT 3,50,000(from existing business) 70%<br>Required Investment BDT 1,50,000(as equity) 30%                                                                                                                                                                                                                                                                                                                                                                                                                        |  |  |
| Present salary/drawings<br>from business (estimates) | : | BDT 5,000                                                                                                                                                                                                                                                                                                                                                                                                                                                                                                               |  |  |
| Proposed Salary                                      | : | BDT 5,000                                                                                                                                                                                                                                                                                                                                                                                                                                                                                                               |  |  |
| Size of shop                                         | : | 15 ft x 10 ft= 150 square ft                                                                                                                                                                                                                                                                                                                                                                                                                                                                                            |  |  |
| Security of the shop                                 | : | -                                                                                                                                                                                                                                                                                                                                                                                                                                                                                                                       |  |  |
| Implementation                                       | : | <ul> <li>The business is planned to be scaled up by investment in existing goods like; Mobile phone, Charger, Mobile card, Memory card, Accessories etc.</li> <li>Provide Bikash &amp; Flexi-load service.</li> <li>Average 7% gain on mobile &amp; accessories and 30% gain on mobile parts sales.</li> <li>The business is operating by entrepreneur. Existing one employee.</li> <li>The shop is rented.</li> <li>Collects goods from Tangail, Dhaka, Mirjapur.</li> <li>Agreed grace period is 4 months.</li> </ul> |  |  |

Pictures

গণপ্রজাতন্ত্রী বাংলাদেশ সরকার Government of the People's Republic of Bangladesh NATIONAL ID CARD / জাতীয় পরিচয় পত্র নাম: মোহাম্মদ জুয়েল খান Name: MOHAMMAD JWEIL KHAN 08 TR. NYENG পিতা: মোহাম্মদ জাহিদ খান THE PLANE মাতা: পিয়ারা বেগম is com - (425000 Date of Birth: 03 Jul 1980 IT STAT WAT ID NO: 9312365689283 50 :== এই কার্ডটি গণপ্রজাতন্ত্রী বাংলাদেশ সরকারের সম্পন্তি। কার্ডটি ব্যবহারকারী ব্যতীত অন্য কোথাও পাওয়া গেলে নিকটন্থ পোষ্ট অফিসে জমা দেয়ার জন্য অনুরোধ করা হলো। ঠিকানা: গ্রাম/রান্তা: লাউহাটী লাউহাটী ডাকঘর: লাউহাটী - ১৯১৫, দেলদুয়ার, विडा/का मीत साम 3 (Smansury Bray of ) টাঙ্গাইল Avasato ফিসের পরিমাণ ঃ টাকা (অংকে) - 200 1 কথায় ঃ - 2200 bover থাত প্রদানের তারিখ: ২৮/০৪/২০০৮ প্রদানকারী কর্তৃপক্ষের স্বাক্ষর (Claren 0)021 ব্যবলা/বন্তি চালাইবার অনুমতি দেওয়া হইল। 38 TO TR इगुरत जातिन १- ) ७ 6-1777 