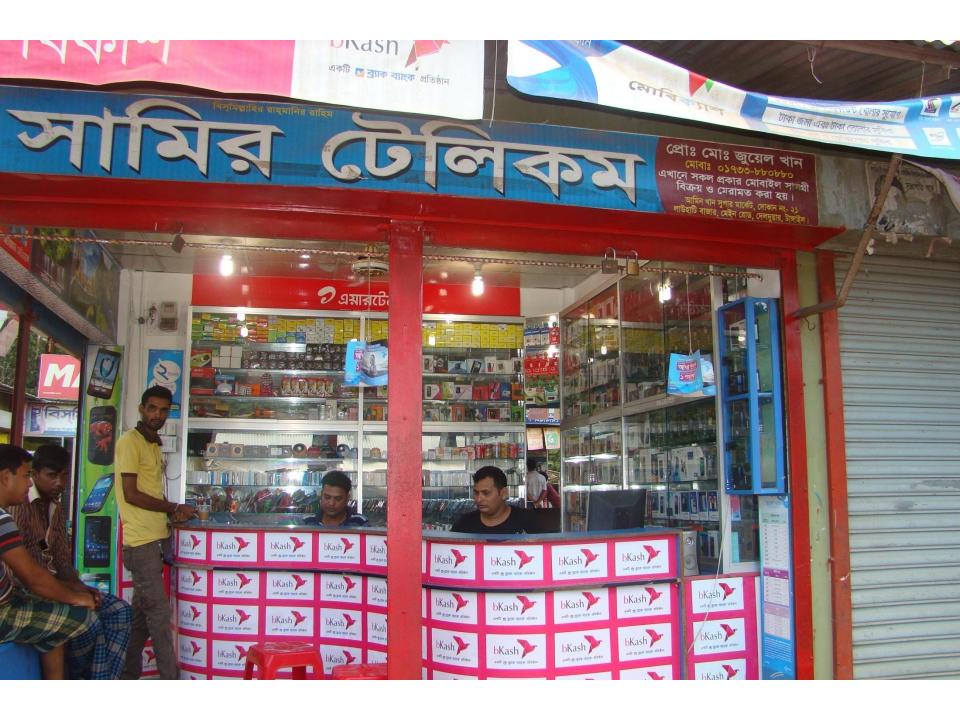

| Proposed Nobin Udyokta Business Info                 |   |                                                                                                                                                                                                                                                                                                                                                                                                                                                                                                                         |  |  |
|------------------------------------------------------|---|-------------------------------------------------------------------------------------------------------------------------------------------------------------------------------------------------------------------------------------------------------------------------------------------------------------------------------------------------------------------------------------------------------------------------------------------------------------------------------------------------------------------------|--|--|
| Business Name                                        | : | SAMIR TELECOM                                                                                                                                                                                                                                                                                                                                                                                                                                                                                                           |  |  |
| Location                                             | : | Lauhati Bazar, Tangail.                                                                                                                                                                                                                                                                                                                                                                                                                                                                                                 |  |  |
| Total Investment in BDT                              | : | BDT 5,00,000                                                                                                                                                                                                                                                                                                                                                                                                                                                                                                            |  |  |
| Financing                                            | : | Self BDT 3,50,000(from existing business) 70%<br>Required Investment BDT 1,50,000(as equity) 30%                                                                                                                                                                                                                                                                                                                                                                                                                        |  |  |
| Present salary/drawings<br>from business (estimates) | : | BDT 5,000                                                                                                                                                                                                                                                                                                                                                                                                                                                                                                               |  |  |
| Proposed Salary                                      | : | BDT 5,000                                                                                                                                                                                                                                                                                                                                                                                                                                                                                                               |  |  |
| Size of shop                                         | : | 15 ft x 10 ft= 150 square ft                                                                                                                                                                                                                                                                                                                                                                                                                                                                                            |  |  |
| Security of the shop                                 | : | -                                                                                                                                                                                                                                                                                                                                                                                                                                                                                                                       |  |  |
| Implementation                                       | : | <ul> <li>The business is planned to be scaled up by investment in existing goods like; Mobile phone, Charger, Mobile card, Memory card, Accessories etc.</li> <li>Provide Bikash &amp; Flexi-load service.</li> <li>Average 7% gain on mobile &amp; accessories and 30% gain on mobile parts sales.</li> <li>The business is operating by entrepreneur. Existing one employee.</li> <li>The shop is rented.</li> <li>Collects goods from Tangail, Dhaka, Mirjapur.</li> <li>Agreed grace period is 4 months.</li> </ul> |  |  |