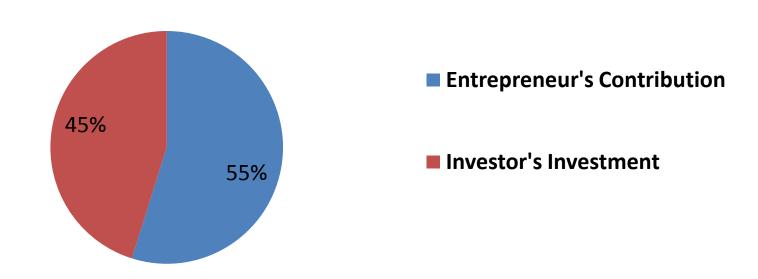

#### **Source of Finance**

| Source                      | Amount in BDT | In % |
|-----------------------------|---------------|------|
| Particulars                 |               |      |
| Entrepreneur's Contribution | 243,000       | 55   |
| Investor's Investment       | 200,000       | 45   |
| Total Investment            | 443,000       | 100  |