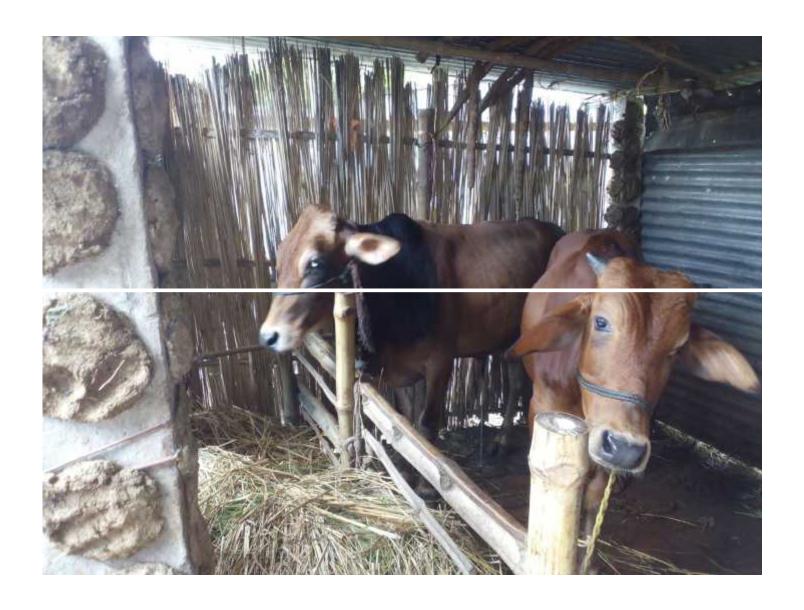

| <b>W</b> EAKNESS  ☐ Shortage of foods in rainy season. |
|--------------------------------------------------------------------------------------------------------------------------------------------------------------------------------------|--------------------------------------------------------|
| <ul> <li>OPPORTUNITIES</li> <li>□Local Veterinary Doctors;</li> <li>□This area is famous for cattle fattening;</li> <li>□Investor's money will be payback in three years.</li> </ul> | THREATS  Theft; Disease.                               |

# Presented at 7<sup>th</sup> SB Ex. Design Lab on 1<sup>st</sup> of September, 2015 at Grameen Kalyan

Thank you

### NU with Mother



### **Existing Cow**



### **Existing Shade**



### **Existing Shade**





## Thank You

### <u>‡bvU</u>

bwwdm Avn‡¤§ʻ iwb wm½vcţi wQj ţek KţqKeQi | weţ'k \_vKvi cil UvKv cqmv †Zgb mÂq KiţZ cvţiwb | avi-ţ'bv nţq wMţqwQj | wmţj U M¨vm wdţì wKQz Pw³wfwËK PvKix KţiwQj | tmLvţb PvKix Kţi avi-ţ'bv cwiţkva Kţib | GK fvB tmbvewnbxţZ PvKix Kţib | GLb Zvi B″Qv Gj vKvţZB eo Kţi Miæi Lvgvi Kiţeb | me wKQzweţePbv Kţi gţb nţqţQ wZwb Miæi Lvgvţii e¨emvţZ cůZwóZ nţZ cviţeb |