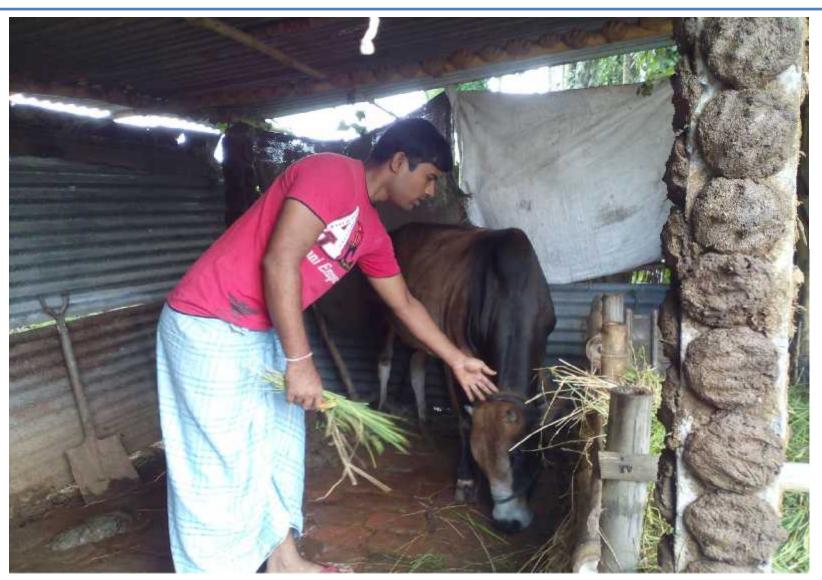

#### Grameen kalyan Proposed NU Business Name: Rithy cow fattening farm.



#### BRIEF BIO OF THE PROPOSED NOBIN UDYOKTA

| Name and address                                                                                                                                                                                                                                              | : | Nafeez Ahommed Roni Vill: Hashimpur, Post: Moragacha Upazilla: Khoksha, District: Kushtia |
|---------------------------------------------------------------------------------------------------------------------------------------------------------------------------------------------------------------------------------------------------------------|---|-------------------------------------------------------------------------------------------|
| Age