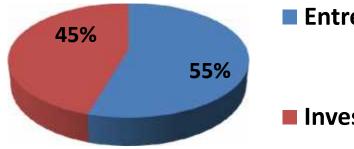

# PRESENT & PROPOSED INVESTMENT BREAKDOWN

| Particulars           | Existing<br>Business/ NU<br>(BDT) | Proposed<br>Business<br>(BDT) | Total<br>Investment |
|-----------------------|-----------------------------------|-------------------------------|---------------------|
| 1                     | 2                                 | 3                             | 4=(2+3)             |
| Investments in differ | ent categories:                   |                               |                     |
| Computer              | 45,000                            | 35,000                        | 80,000              |
| Security              | 60,000                            |                               | 60,000              |
| Camera                | 10,000                            |                               | 10,000              |
| IPS                   |                                   | 15,000                        | 15,000              |
| Photo Copy Machine    |                                   | 50,000                        | 50,000              |
| Cash in Hand          | 5,000                             |                               | 5,000               |
| Total Capital         | 120,000                           | 100,000                       | 220,000             |

# **Source of Finance**

| Source                             | Amount in BDT | In % |
|------------------------------------|---------------|------|
| Particulars                        |               |      |
| <b>Entrepreneur's Contribution</b> | 120,000       | 55   |
| Investor's Investment              | 100,000       | 45   |
| Total Investment                   | 220,000       | 100  |

Entrepreneur's Contribution

Investor's Investment