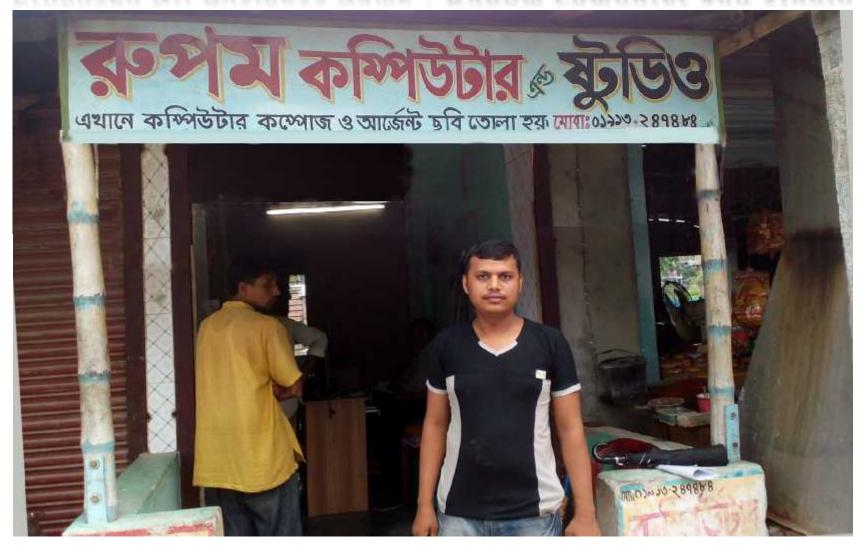

Proposed NU Business Name : Rupom computer and studio

## **PROPOSED NOBIN UDYOKTA BUSINESS INFO**

| Business Name                                        |   | Rupom computer and studio                                                                                                                                                                                                                                                                                                                                 |
|------------------------------------------------------|---|-----------------------------------------------------------------------------------------------------------------------------------------------------------------------------------------------------------------------------------------------------------------------------------------------------------------------------------------------------------|
| Address/ Location                                    | • | Upazila road, Kumarkhali, Kushtia.                                                                                                                                                                                                                                                                                                                        |
| Total Investment in BDT                              | • | BDT 2,20,000                                                                                                                                                                                                                                                                                                                                              |
| Financing                                            | : | Self BDT : <b>1,20,000</b> (from existing business)<br>Required Investment BDT <b>100,000</b> (as equity)                                                                                                                                                                                                                                                 |
| Present salary/drawings<br>from business (estimates) | : | BDT 3,000 (Three thousand )                                                                                                                                                                                                                                                                                                                               |
| Proposed Salary                                      | : | BDT 5000 (Five thousand)                                                                                                                                                                                                                                                                                                                                  |
| Proposed Business<br>Implementation Plan:            | : | <ul> <li>The business is planned to be scaled up by investing some machineries;</li> <li>Photocopy machine, scanner, printer, photo Print;</li> <li>Average 85 % gain on sales;</li> <li>it is an ongoing business operating by NU himself;</li> <li>it has been planed to hire a computer operator;</li> <li>Agreed grace period is 3 months.</li> </ul> |

# **Existing Business Picture**