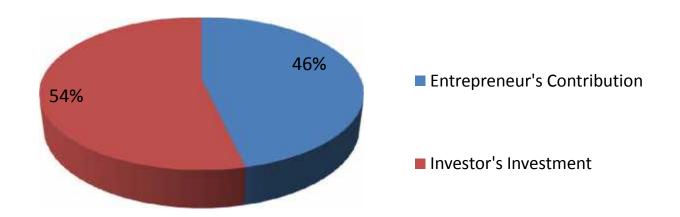

## **Source of Finance**

| Particulars                 | Amount in BDT | %   |
|-----------------------------|---------------|-----|
| Entrepreneur's Contribution | 216,125       | 46  |
| Investor's Investment       | 250,000       | 54  |
| Total Investment            | 466,125       | 100 |