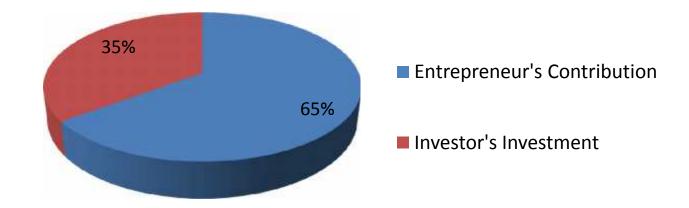

### Source of Finance

| Particulars                 | Amount in (BDT) | %   |
|-----------------------------|-----------------|-----|
| Entrepreneur's Contribution | 644,000         | 65  |
| Investor's Investment       | 350,000         | 35  |
| Total Investment            | 994,000         | 100 |