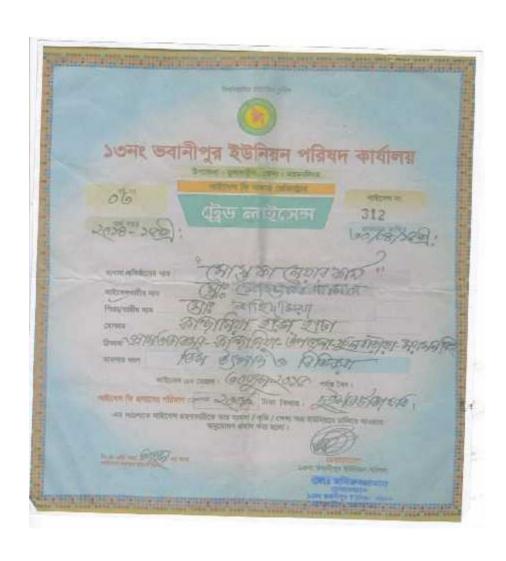

#### **SWOT ANALYSIS**

| STRENGTH  Employment: Self: 1 Others (beyond family): 01 Ownership in his own name. Skill & Experience. | WEAKNESS  □ Electricity Problem. □ Transportation Problem. □ Lack of Sufficient Capital. |
|---------------------------------------------------------------------------------------------------------|------------------------------------------------------------------------------------------|
| Opportunities  Local Demand; Investor's money will be payback in three years. Local Veterinary Doctors. | THREATS  Theft; Virus. Bird flue. Bacterial Attack.                                      |

# Presented at 7<sup>th</sup> SB Ex. Design Lab on 1<sup>st</sup> of September, 2015 at Grameen Kalyan

Thank you

# Pictures

### My Farm Picture









#### Trade License



## Thank You