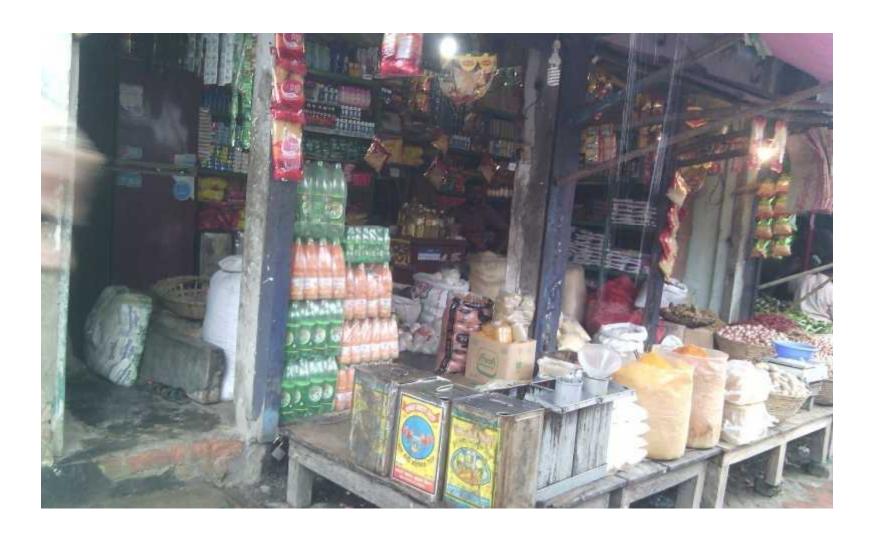

### PROPOSED NOBIN UDYOKTA BUSINESS INFO

| Project's Name                                    | : | Khokon Store (grocery shop.)                                                                                                                                                                                                                                                                  |
|---------------------------------------------------|---|-----------------------------------------------------------------------------------------------------------------------------------------------------------------------------------------------------------------------------------------------------------------------------------------------|
| Address/ Location                                 | : | Kashigonj Bazar, Tarakandha, Mymensingh.                                                                                                                                                                                                                                                      |
| Total Investment                                  | : | BDT = 4,49,000                                                                                                                                                                                                                                                                                |
| Financing                                         | : | Self financing: BDT= 2,49,000 (Exiting Business).  Required Investment: BDT= 2,00,000 (as equity).                                                                                                                                                                                            |
| Present salary/drawings from business (estimates) | : | Nil.                                                                                                                                                                                                                                                                                          |
| Proposed Salary                                   | : | BDT= 4,000 (Four thousand).                                                                                                                                                                                                                                                                   |
| Proposed Business Implementation Plan             | : | <ul> <li>□ This is an ongoing grocery business;</li> <li>□ Fund needs to increase the volume of existing products;</li> <li>□ Estimated sales is @ Tk.7,500 per day.</li> <li>□ Gross profit margin on average 12% on Sales.</li> <li>□ Payback period is estimated to be 3 years.</li> </ul> |
|                                                   |   | 5                                                                                                                                                                                                                                                                                             |

# Pictures

# My Shop and me