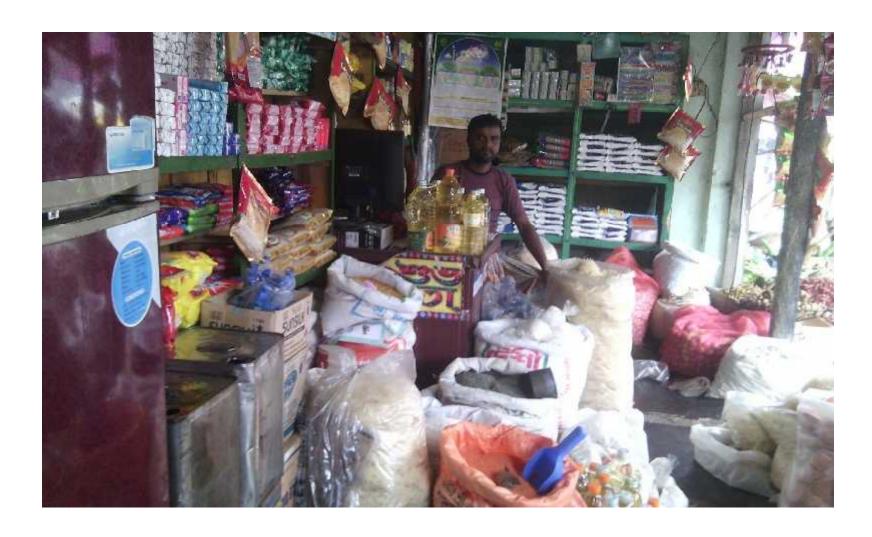

### PROPOSED NOBIN UDYOKTA BUSINESS INFO

| Project's Name                                    | : | Khokon Store (grocery shop.)                                                                                                                                                                                                                                                                  |
|---------------------------------------------------|---|-----------------------------------------------------------------------------------------------------------------------------------------------------------------------------------------------------------------------------------------------------------------------------------------------|
| Address/ Location                                 | : | Kashigonj Bazar, Tarakandha, Mymensingh.                                                                                                                                                                                                                                                      |
| Total Investment                                  | : | BDT = 4,49,000                                                                                                                                                                                                                                                                                |
| Financing                                         | : | Self financing: BDT= 2,49,000 (Exiting Business).  Required Investment: BDT= 2,00,000 (as equity).                                                                                                                                                                                            |
| Present salary/drawings from business (estimates) | : | Nil.                                                                                                                                                                                                                                                                                          |
| Proposed Salary                                   | : | BDT= 4,000 (Four thousand).                                                                                                                                                                                                                                                                   |
| Proposed Business Implementation Plan             | : | <ul> <li>□ This is an ongoing grocery business;</li> <li>□ Fund needs to increase the volume of existing products;</li> <li>□ Estimated sales is @ Tk.7,500 per day.</li> <li>□ Gross profit margin on average 12% on Sales.</li> <li>□ Payback period is estimated to be 3 years.</li> </ul> |
|                                                   |   | 5                                                                                                                                                                                                                                                                                             |

# My Shop and me