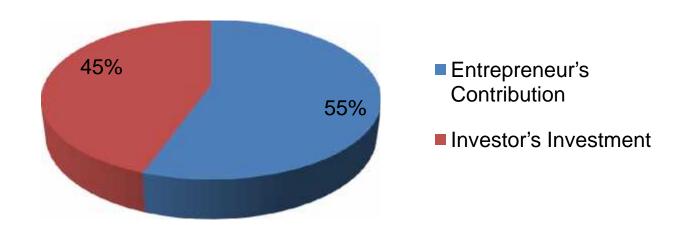

## Source of Finance

| Particulars                 | Amount in (BDT) | %   |
|-----------------------------|-----------------|-----|
| Entrepreneur's Contribution | 249,000         | 55  |
| Investor's Investment       | 200,000         | 45  |
| Total Investment            | 449,000         | 100 |