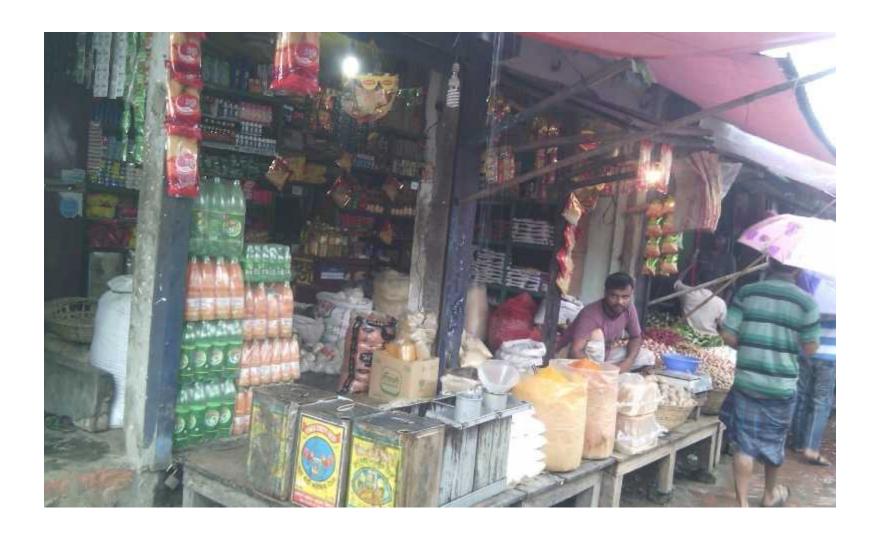

### PROPOSED NOBIN UDYOKTA BUSINESS INFO

| Project's Name                                    | : | Khokon Store (grocery shop.)                                                                                                                                                                                                                                                                  |
|---------------------------------------------------|---|-----------------------------------------------------------------------------------------------------------------------------------------------------------------------------------------------------------------------------------------------------------------------------------------------|
| Address/ Location                                 | : | Kashigonj Bazar, Tarakandha, Mymensingh.                                                                                                                                                                                                                                                      |
| Total Investment                                  | : | BDT = 4,49,000                                                                                                                                                                                                                                                                                |
| Financing                                         | : | Self financing: BDT= 2,49,000 (Exiting Business).  Required Investment: BDT= 2,00,000 (as equity).                                                                                                                                                                                            |
| Present salary/drawings from business (estimates) | : | Nil.                                                                                                                                                                                                                                                                                          |
| Proposed Salary                                   | : | BDT= 4,000 (Four thousand).                                                                                                                                                                                                                                                                   |
| Proposed Business Implementation Plan             | : | <ul> <li>□ This is an ongoing grocery business;</li> <li>□ Fund needs to increase the volume of existing products;</li> <li>□ Estimated sales is @ Tk.7,500 per day.</li> <li>□ Gross profit margin on average 12% on Sales.</li> <li>□ Payback period is estimated to be 3 years.</li> </ul> |
|                                                   |   | 5                                                                                                                                                                                                                                                                                             |

# Pictures

# My Shop and me