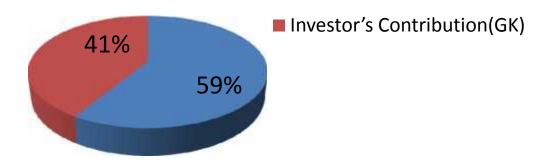

### **Source of Finance**

| Source                           | Amount in BDT | In%  |
|----------------------------------|---------------|------|
| Entrepreneur's Contribution (NU) | 284,000       | 59   |
| Investor's Contribution(GK)      | 200,000       | 41   |
| Total Investment                 | 484,000       | 100% |