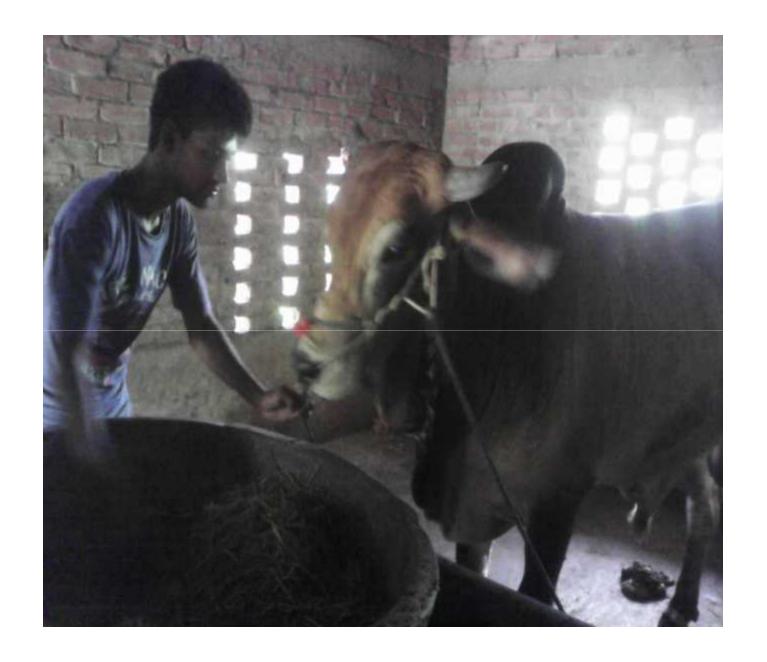

## PROPOSED NOBIN UDYOKTA BUSINESS INFO

| Project's Name                           | : | Shimul Cow Fattening Farm.                                                                                                                                                                                                                                                                                                                                                                                                                                                                                                     |  |  |
|------------------------------------------|---|--------------------------------------------------------------------------------------------------------------------------------------------------------------------------------------------------------------------------------------------------------------------------------------------------------------------------------------------------------------------------------------------------------------------------------------------------------------------------------------------------------------------------------|--|--|
| Address/ Location                        |   | Vill.Baliapara , Post: Alampur,Kushtia.                                                                                                                                                                                                                                                                                                                                                                                                                                                                                        |  |  |
| Total Investment                         | : | BDT :4,84,000/-                                                                                                                                                                                                                                                                                                                                                                                                                                                                                                                |  |  |
| Financing                                | : | Self financing: BDT :2,84,000/- Required Investment: BDT : 2,00,000/-(as equity)                                                                                                                                                                                                                                                                                                                                                                                                                                               |  |  |
| Present salary/drawings from business    | : | Nil                                                                                                                                                                                                                                                                                                                                                                                                                                                                                                                            |  |  |
| Proposed Salary                          |   | BDT :4000 (Four thousand only)                                                                                                                                                                                                                                                                                                                                                                                                                                                                                                 |  |  |
| Proposed Business<br>Implementation Plan | = | <ul> <li>Start with having 5 cows @ TK. 50,000/- each;</li> <li>In every six months 5 cows will be sold and new cow will purchase; i.e. each cycle of fattening cow will be for six months;</li> <li>Feeding cost of each cow per cycle BDT 20,000/-</li> <li>Selling price of each cow after every cycle BDT 90,000/-;</li> <li>Expected doctor and medicine cost for each cow per cycle = 1,000/-;</li> <li>Payback period to the investor is 3 years;</li> <li>Expected date to start the project is Early 2015.</li> </ul> |  |  |