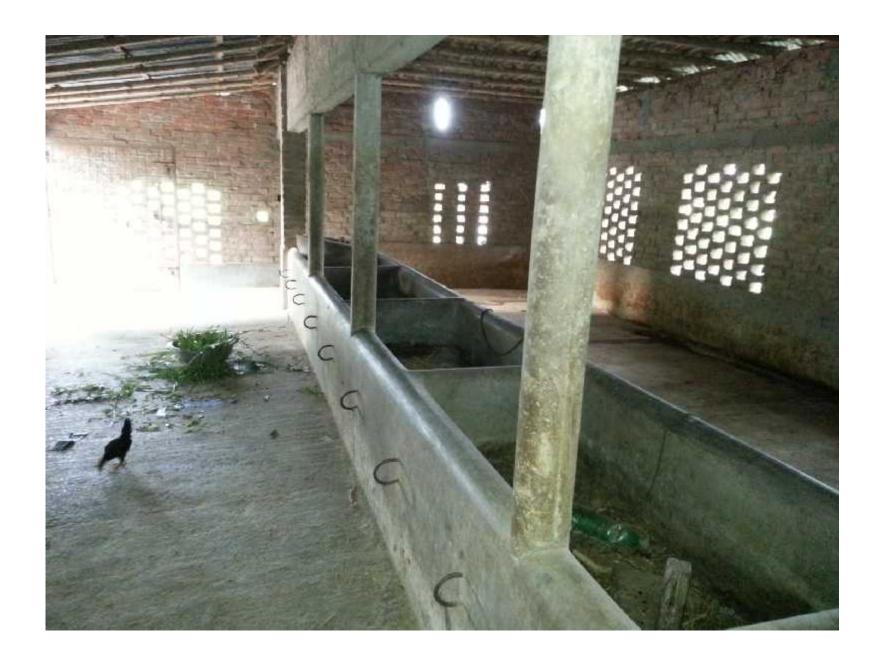

## PROPOSED NOBIN UDYOKTA BUSINESS INFO

| Project's Name                           | : | Shimul Cow Fattening Farm.                                                                                                                                                                                                                                                                                                                                                                                                                                                                                                     |  |  |
|------------------------------------------|---|--------------------------------------------------------------------------------------------------------------------------------------------------------------------------------------------------------------------------------------------------------------------------------------------------------------------------------------------------------------------------------------------------------------------------------------------------------------------------------------------------------------------------------|--|--|
| Address/ Location                        |   | Vill.Baliapara , Post: Alampur,Kushtia.                                                                                                                                                                                                                                                                                                                                                                                                                                                                                        |  |  |
| Total Investment                         | : | BDT :4,84,000/-                                                                                                                                                                                                                                                                                                                                                                                                                                                                                                                |  |  |
| Financing                                | : | Self financing: BDT :2,84,000/- Required Investment: BDT : 2,00,000/-(as equity)                                                                                                                                                                                                                                                                                                                                                                                                                                               |  |  |
| Present salary/drawings from business    | : | Nil                                                                                                                                                                                                                                                                                                                                                                                                                                                                                                                            |  |  |
| Proposed Salary                          |   | BDT :4000 (Four thousand only)                                                                                                                                                                                                                                                                                                                                                                                                                                                                                                 |  |  |
| Proposed Business<br>Implementation Plan | = | <ul> <li>Start with having 5 cows @ TK. 50,000/- each;</li> <li>In every six months 5 cows will be sold and new cow will purchase; i.e. each cycle of fattening cow will be for six months;</li> <li>Feeding cost of each cow per cycle BDT 20,000/-</li> <li>Selling price of each cow after every cycle BDT 90,000/-;</li> <li>Expected doctor and medicine cost for each cow per cycle = 1,000/-;</li> <li>Payback period to the investor is 3 years;</li> <li>Expected date to start the project is Early 2015.</li> </ul> |  |  |