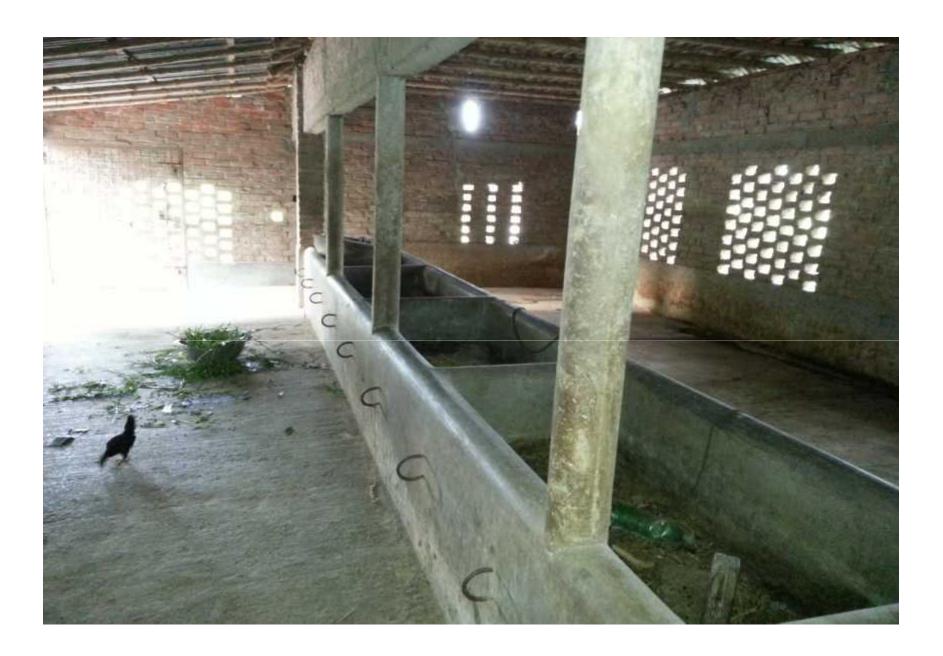

## PROPOSED NOBIN UDYOKTA BUSINESS INFO

| Project's Name                           | : | Shimul Cow Fattening Farm.                                                                                                                                                                                                                                                                                                                                                                                                                                                                                                     |  |  |
|------------------------------------------|---|--------------------------------------------------------------------------------------------------------------------------------------------------------------------------------------------------------------------------------------------------------------------------------------------------------------------------------------------------------------------------------------------------------------------------------------------------------------------------------------------------------------------------------|--|--|
| Address/ Location                        |   | Vill.Baliapara , Post: Alampur,Kushtia.                                                                                                                                                                                                                                                                                                                                                                                                                                                                                        |  |  |
| Total Investment                         | : | BDT :4,84,000/-                                                                                                                                                                                                                                                                                                                                                                                                                                                                                                                |  |  |
| Financing                                | : | Self financing: BDT :2,84,000/- Required Investment: BDT : 2,00,000/-(as equity)                                                                                                                                                                                                                                                                                                                                                                                                                                               |  |  |
| Present salary/drawings from business    | : | Nil                                                                                                                                                                                                                                                                                                                                                                                                                                                                                                                            |  |  |
| Proposed Salary                          |   | BDT :4000 (Four thousand only)                                                                                                                                                                                                                                                                                                                                                                                                                                                                                                 |  |  |
| Proposed Business<br>Implementation Plan | = | <ul> <li>Start with having 5 cows @ TK. 50,000/- each;</li> <li>In every six months 5 cows will be sold and new cow will purchase; i.e. each cycle of fattening cow will be for six months;</li> <li>Feeding cost of each cow per cycle BDT 20,000/-</li> <li>Selling price of each cow after every cycle BDT 90,000/-;</li> <li>Expected doctor and medicine cost for each cow per cycle = 1,000/-;</li> <li>Payback period to the investor is 3 years;</li> <li>Expected date to start the project is Early 2015.</li> </ul> |  |  |