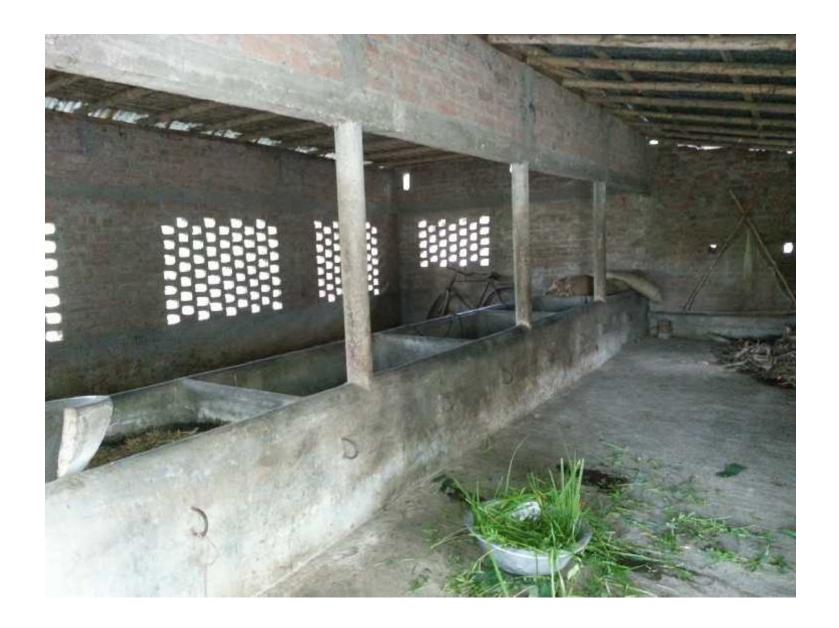

## PROPOSED NOBIN UDYOKTA BUSINESS INFO

| Project's Name                           | : | Shimul Cow Fattening Farm.                                                                                                                                                                                                                                                                                                                                                                                                                                                                                                     |  |  |
|------------------------------------------|---|--------------------------------------------------------------------------------------------------------------------------------------------------------------------------------------------------------------------------------------------------------------------------------------------------------------------------------------------------------------------------------------------------------------------------------------------------------------------------------------------------------------------------------|--|--|
| Address/ Location                        |   | Vill.Baliapara , Post: Alampur,Kushtia.                                                                                                                                                                                                                                                                                                                                                                                                                                                                                        |  |  |
| Total Investment                         | : | BDT :4,84,000/-                                                                                                                                                                                                                                                                                                                                                                                                                                                                                                                |  |  |
| Financing                                | : | Self financing: BDT :2,84,000/- Required Investment: BDT : 2,00,000/-(as equity)                                                                                                                                                                                                                                                                                                                                                                                                                                               |  |  |
| Present salary/drawings from business    | : | Nil                                                                                                                                                                                                                                                                                                                                                                                                                                                                                                                            |  |  |
| Proposed Salary                          |   | BDT :4000 (Four thousand only)                                                                                                                                                                                                                                                                                                                                                                                                                                                                                                 |  |  |
| Proposed Business<br>Implementation Plan | = | <ul> <li>Start with having 5 cows @ TK. 50,000/- each;</li> <li>In every six months 5 cows will be sold and new cow will purchase; i.e. each cycle of fattening cow will be for six months;</li> <li>Feeding cost of each cow per cycle BDT 20,000/-</li> <li>Selling price of each cow after every cycle BDT 90,000/-;</li> <li>Expected doctor and medicine cost for each cow per cycle = 1,000/-;</li> <li>Payback period to the investor is 3 years;</li> <li>Expected date to start the project is Early 2015.</li> </ul> |  |  |