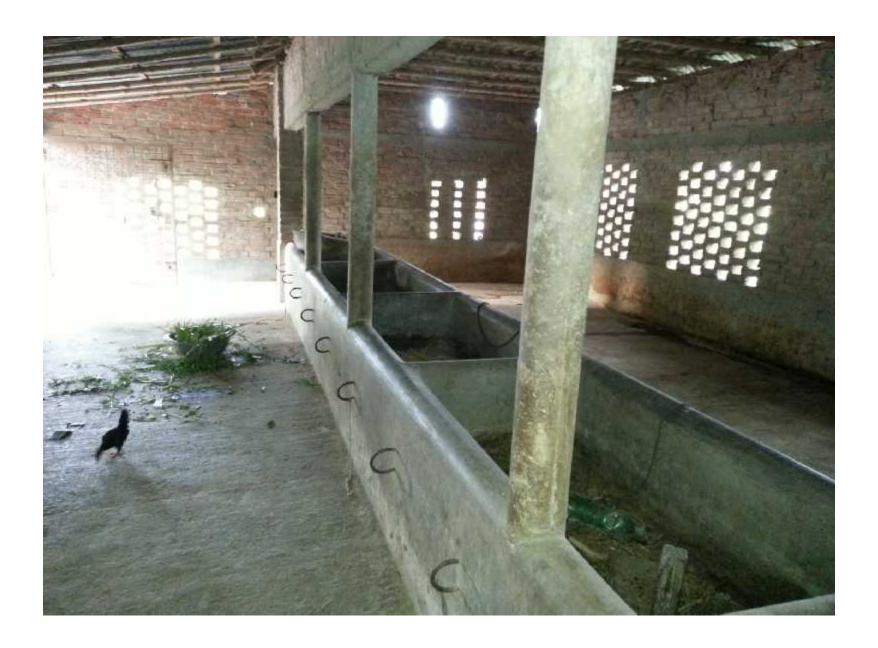

## PROPOSED NOBIN UDYOKTA BUSINESS INFO

| Project's Name                           | : | Shimul Cow Fattening Farm.                                                                                                                                                                                                                                                                                                                                                                                                                                                                                                     |  |  |
|------------------------------------------|---|--------------------------------------------------------------------------------------------------------------------------------------------------------------------------------------------------------------------------------------------------------------------------------------------------------------------------------------------------------------------------------------------------------------------------------------------------------------------------------------------------------------------------------|--|--|
| Address/ Location                        |   | Vill.Baliapara , Post: Alampur,Kushtia.                                                                                                                                                                                                                                                                                                                                                                                                                                                                                        |  |  |
| Total Investment                         | : | BDT :4,84,000/-                                                                                                                                                                                                                                                                                                                                                                                                                                                                                                                |  |  |
| Financing                                | : | Self financing: BDT :2,84,000/- Required Investment: BDT : 2,00,000/-(as equity)                                                                                                                                                                                                                                                                                                                                                                                                                                               |  |  |
| Present salary/drawings from business    | : | Nil                                                                                                                                                                                                                                                                                                                                                                                                                                                                                                                            |  |  |
| Proposed Salary                          |   | BDT :4000 (Four thousand only)                                                                                                                                                                                                                                                                                                                                                                                                                                                                                                 |  |  |
| Proposed Business<br>Implementation Plan | = | <ul> <li>Start with having 5 cows @ TK. 50,000/- each;</li> <li>In every six months 5 cows will be sold and new cow will purchase; i.e. each cycle of fattening cow will be for six months;</li> <li>Feeding cost of each cow per cycle BDT 20,000/-</li> <li>Selling price of each cow after every cycle BDT 90,000/-;</li> <li>Expected doctor and medicine cost for each cow per cycle = 1,000/-;</li> <li>Payback period to the investor is 3 years;</li> <li>Expected date to start the project is Early 2015.</li> </ul> |  |  |