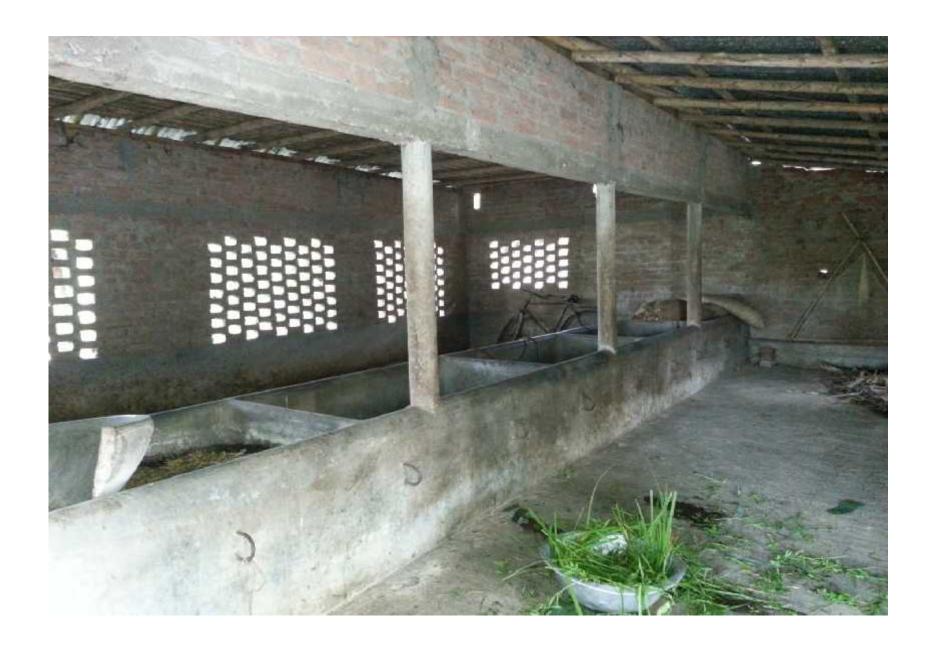

## PROPOSED NOBIN UDYOKTA BUSINESS INFO

| Project's Name                           | : | Shimul Cow Fattening Farm.                                                                                                                                                                                                                                                                                                                                                                                                                                                                                                     |  |  |
|------------------------------------------|---|--------------------------------------------------------------------------------------------------------------------------------------------------------------------------------------------------------------------------------------------------------------------------------------------------------------------------------------------------------------------------------------------------------------------------------------------------------------------------------------------------------------------------------|--|--|
| Address/ Location                        |   | Vill.Baliapara , Post: Alampur,Kushtia.                                                                                                                                                                                                                                                                                                                                                                                                                                                                                        |  |  |
| Total Investment                         | : | BDT :4,84,000/-                                                                                                                                                                                                                                                                                                                                                                                                                                                                                                                |  |  |
| Financing                                | : | Self financing: BDT :2,84,000/- Required Investment: BDT : 2,00,000/-(as equity)                                                                                                                                                                                                                                                                                                                                                                                                                                               |  |  |
| Present salary/drawings from business    | : | Nil                                                                                                                                                                                                                                                                                                                                                                                                                                                                                                                            |  |  |
| Proposed Salary                          |   | BDT :4000 (Four thousand only)                                                                                                                                                                                                                                                                                                                                                                                                                                                                                                 |  |  |
| Proposed Business<br>Implementation Plan | = | <ul> <li>Start with having 5 cows @ TK. 50,000/- each;</li> <li>In every six months 5 cows will be sold and new cow will purchase; i.e. each cycle of fattening cow will be for six months;</li> <li>Feeding cost of each cow per cycle BDT 20,000/-</li> <li>Selling price of each cow after every cycle BDT 90,000/-;</li> <li>Expected doctor and medicine cost for each cow per cycle = 1,000/-;</li> <li>Payback period to the investor is 3 years;</li> <li>Expected date to start the project is Early 2015.</li> </ul> |  |  |