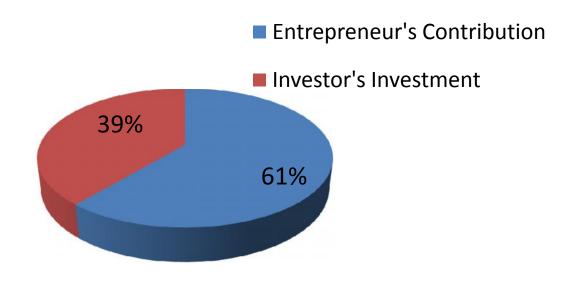

## **Source of Finance**

| Source                      | Amount in BDT | %   |
|-----------------------------|---------------|-----|
| Entrepreneur's Contribution | 315,000       | 61  |
| Investor's Investment       | 200,000       | 39  |
| Total Investment            | 515,000       | 100 |