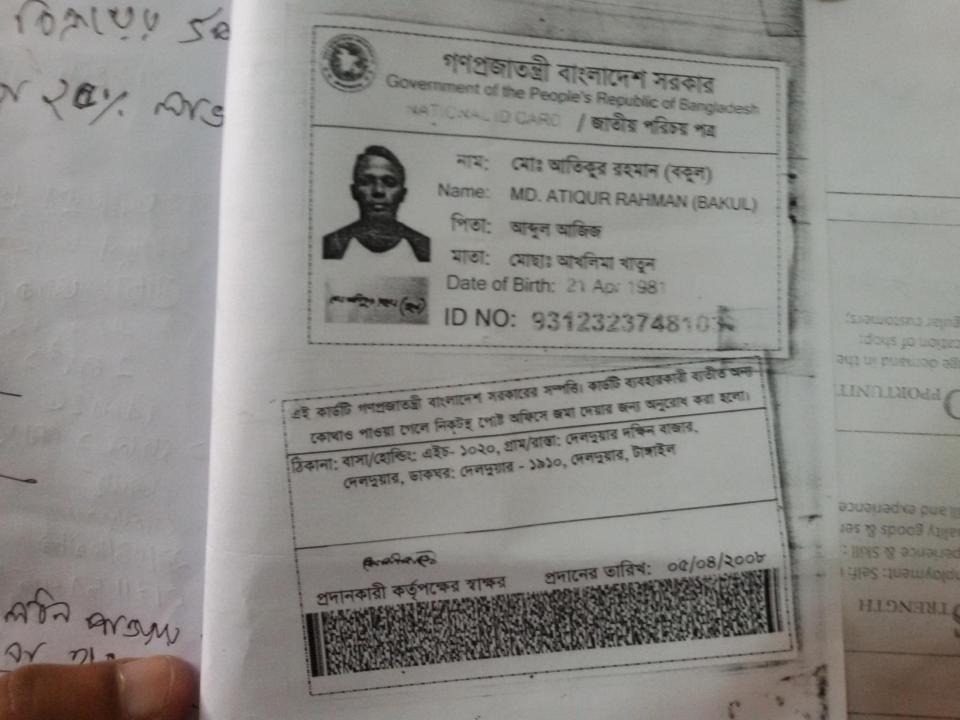

| Brief Bio of The Proposed Nobin Udyokta                                                                                                                        |    |                                                                                                                                                               |  |  |  |
|----------------------------------------------------------------------------------------------------------------------------------------------------------------|----|---------------------------------------------------------------------------------------------------------------------------------------------------------------|--|--|--|
| Name                                                                                                                                                           | :  | MD ATIQUR RAHMAN                                                                                                                                              |  |  |  |
| Age                                                                                                                                                            | :  | 21-04-1981 (34 Years)                                                                                                                                         |  |  |  |
| Education, till to date                                                                                                                                        | :  | HSC                                                                                                                                                           |  |  |  |
| Marital status                                                                                                                                                 | :  | Married                                                                                                                                                       |  |  |  |
| Children                                                                                                                                                       | :  | 1 Son and 1 Daughter                                                                                                                                          |  |  |  |
| No. of siblings:                                                                                                                                               | :  | 2 Brother & 1 Sister                                                                                                                                          |  |  |  |
| Address                                                                                                                                                        | :  | Vill: Delduar, P.O: Delduar, P.S: Delduar, Dist: Tangail                                                                                                      |  |  |  |
| Parent's and GB related Info<br>(i) Who is GB member<br>(ii) Mother's name<br>(iii) Father's name<br>(iv) GB member's info                                     | :: | Mother Father MOST. AKLIMA KHATUN<br>ABDUL AZIZ<br>Branch: Delduar, Centre # 74(Female),<br>Member ID: 6848, Group No: 04                                     |  |  |  |
| Further Information:<br>(v) Who pays GB loan installment<br>(vi) Mobile lady<br>(vii) Grameen Education Loan<br>(viii) Any other loan like GB,<br>BRAC ASA etc |    | Member since: 29-11-2004 <i>(11 Years)</i><br>First Ioan: BDT 5,000<br>Existing Ioan: BDT 3,00,000 Outstanding Ioan: BDT 1,35,000<br>Mother<br>No<br>No<br>No |  |  |  |

Pictures

A.

900

Citys

ALTINGTING CONCEPTION RADIANT MR RADIANT MR RADIANT MR RADIANT MR RADIANT RATIONAL RADIANTANAL RADIANTANAL RADIA

1 IERANS

1