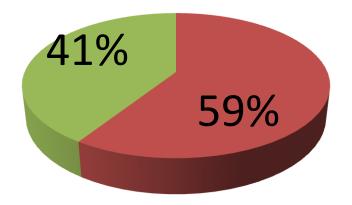

| Proposed Nobin Udyokta Business Info                 |   |                                                                                                                                                                                                                                                                                                                                                                                                                                    |  |
|------------------------------------------------------|---|------------------------------------------------------------------------------------------------------------------------------------------------------------------------------------------------------------------------------------------------------------------------------------------------------------------------------------------------------------------------------------------------------------------------------------|--|
| Business Name                                        | : | ZIHAD GARMETNS                                                                                                                                                                                                                                                                                                                                                                                                                     |  |
| Location                                             | : | Delduar Sadar, Tangail.                                                                                                                                                                                                                                                                                                                                                                                                            |  |
| Total Investment in BDT                              | : | BDT 3,67,000                                                                                                                                                                                                                                                                                                                                                                                                                       |  |
| Financing                                            | • | Self BDT 2,17,000(from existing business) 59%<br>Required Investment BDT 1,50,000(as equity) 41%                                                                                                                                                                                                                                                                                                                                   |  |
| Present salary/drawings<br>from business (estimates) | : | BDT 5,000                                                                                                                                                                                                                                                                                                                                                                                                                          |  |
| Proposed Salary                                      | : | BDT 5,000                                                                                                                                                                                                                                                                                                                                                                                                                          |  |
| Size of shop                                         | : | 15 ft x 12 ft= 180 square ft                                                                                                                                                                                                                                                                                                                                                                                                       |  |
| Implementation                                       | • | <ul> <li>Producer of Frock, Shirt, Floor touch dress, Kironmala dress,<br/>T-shirt etc.</li> <li>Average 25% gain on sales.</li> <li>The business is operating by entrepreneur. Existing four<br/>artisans.</li> <li>After getting equity fund two artisans will be appointed.</li> <li>The entrepreneur is owner of the shop.</li> <li>Collects goods from Sadarghat, Dhaka.</li> <li>Agreed grace period is 4 months.</li> </ul> |  |