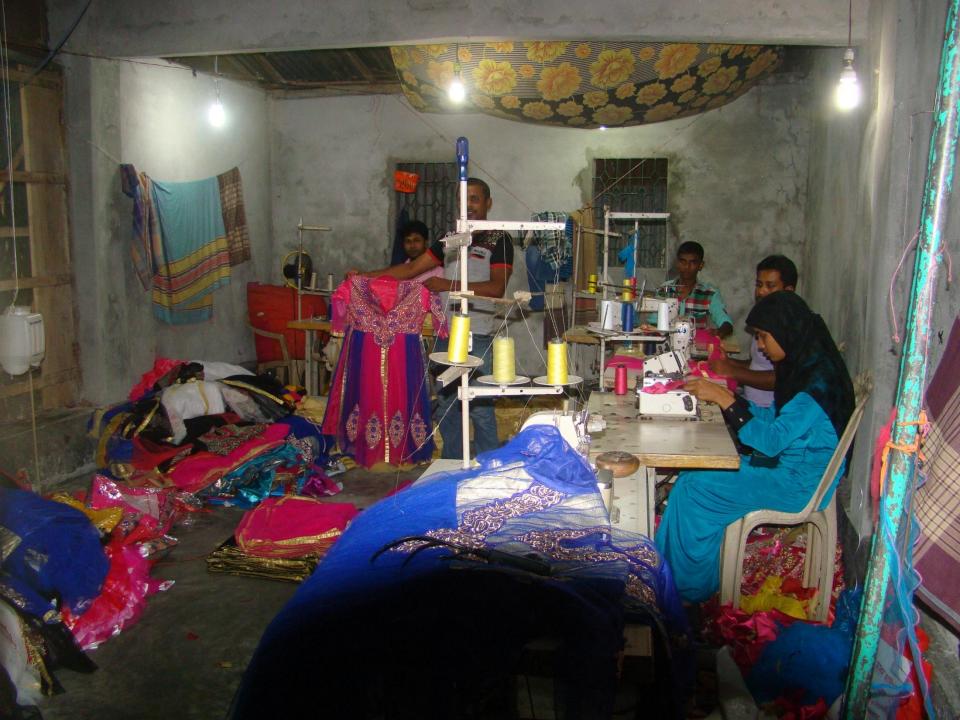

| Proposed Nobin Udyokta Business Info                 |   |                                                                                                                                                                                                                                                                                                                                                                                                                                    |  |
|------------------------------------------------------|---|------------------------------------------------------------------------------------------------------------------------------------------------------------------------------------------------------------------------------------------------------------------------------------------------------------------------------------------------------------------------------------------------------------------------------------|--|
| Business Name                                        | : | ZIHAD GARMETNS                                                                                                                                                                                                                                                                                                                                                                                                                     |  |
| Location                                             | : | Delduar Sadar, Tangail.                                                                                                                                                                                                                                                                                                                                                                                                            |  |
| Total Investment in BDT                              | : | BDT 3,67,000                                                                                                                                                                                                                                                                                                                                                                                                                       |  |
| Financing                                            | • | Self BDT 2,17,000(from existing business) 59%<br>Required Investment BDT 1,50,000(as equity) 41%                                                                                                                                                                                                                                                                                                                                   |  |
| Present salary/drawings<br>from business (estimates) | : | BDT 5,000                                                                                                                                                                                                                                                                                                                                                                                                                          |  |
| Proposed Salary                                      | : | BDT 5,000                                                                                                                                                                                                                                                                                                                                                                                                                          |  |
| Size of shop                                         | : | 15 ft x 12 ft= 180 square ft                                                                                                                                                                                                                                                                                                                                                                                                       |  |
| Implementation                                       | • | <ul> <li>Producer of Frock, Shirt, Floor touch dress, Kironmala dress,<br/>T-shirt etc.</li> <li>Average 25% gain on sales.</li> <li>The business is operating by entrepreneur. Existing four<br/>artisans.</li> <li>After getting equity fund two artisans will be appointed.</li> <li>The entrepreneur is owner of the shop.</li> <li>Collects goods from Sadarghat, Dhaka.</li> <li>Agreed grace period is 4 months.</li> </ul> |  |

Pictures

A.

900

Citys

ALTINGTING CONCEPTION RADIANT MR RADIANT MR RADIANT MR RADIANT MR RADIANT RATIONAL RADIANTANAL RADIANTANAL RADIA

1 IERANS

1