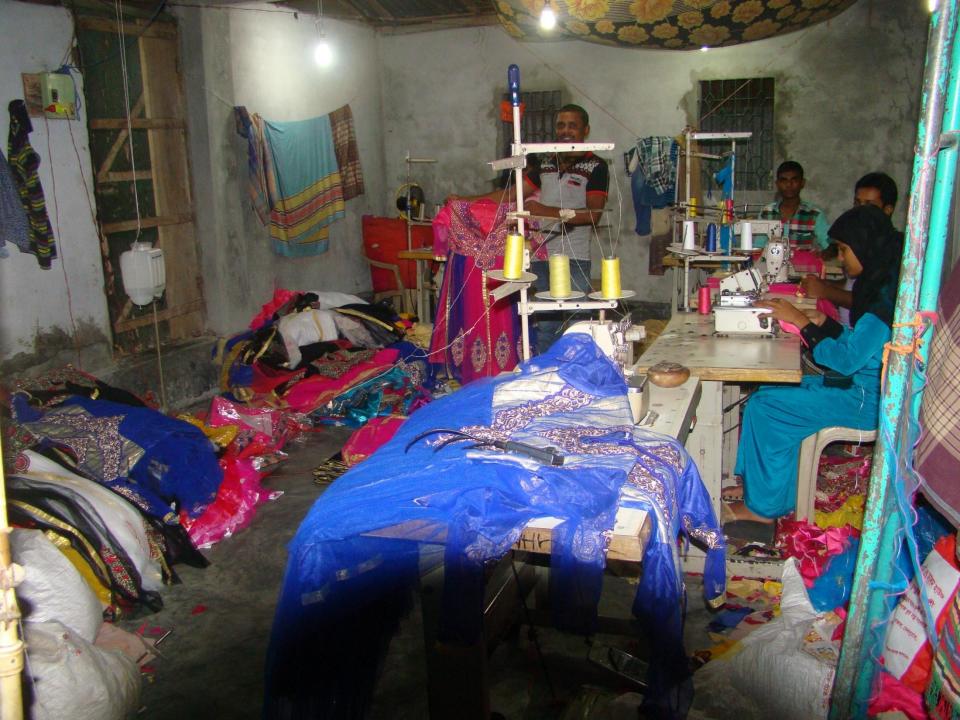

| Proposed Nobin Udyokta Business Info                 |   |                                                                                                                                                                                                                                                                                                                                                                                                                                    |  |
|------------------------------------------------------|---|------------------------------------------------------------------------------------------------------------------------------------------------------------------------------------------------------------------------------------------------------------------------------------------------------------------------------------------------------------------------------------------------------------------------------------|--|
| Business Name                                        | : | ZIHAD GARMETNS                                                                                                                                                                                                                                                                                                                                                                                                                     |  |
| Location                                             | : | Delduar Sadar, Tangail.                                                                                                                                                                                                                                                                                                                                                                                                            |  |
| Total Investment in BDT                              | : | BDT 3,67,000                                                                                                                                                                                                                                                                                                                                                                                                                       |  |
| Financing                                            | • | Self BDT 2,17,000(from existing business) 59%<br>Required Investment BDT 1,50,000(as equity) 41%                                                                                                                                                                                                                                                                                                                                   |  |
| Present salary/drawings<br>from business (estimates) | : | BDT 5,000                                                                                                                                                                                                                                                                                                                                                                                                                          |  |
| Proposed Salary                                      | : | BDT 5,000                                                                                                                                                                                                                                                                                                                                                                                                                          |  |
| Size of shop                                         | : | 15 ft x 12 ft= 180 square ft                                                                                                                                                                                                                                                                                                                                                                                                       |  |
| Implementation                                       | • | <ul> <li>Producer of Frock, Shirt, Floor touch dress, Kironmala dress,<br/>T-shirt etc.</li> <li>Average 25% gain on sales.</li> <li>The business is operating by entrepreneur. Existing four<br/>artisans.</li> <li>After getting equity fund two artisans will be appointed.</li> <li>The entrepreneur is owner of the shop.</li> <li>Collects goods from Sadarghat, Dhaka.</li> <li>Agreed grace period is 4 months.</li> </ul> |  |

Pictures

A.

900

Citys

ALTINGTING CONCEPTION RADIANT MR RADIANT MR RADIANT MR RADIANT MR RADIANT RATIONAL RADIANTANAL RADIANTANAL RADIA

1 IERANS

1