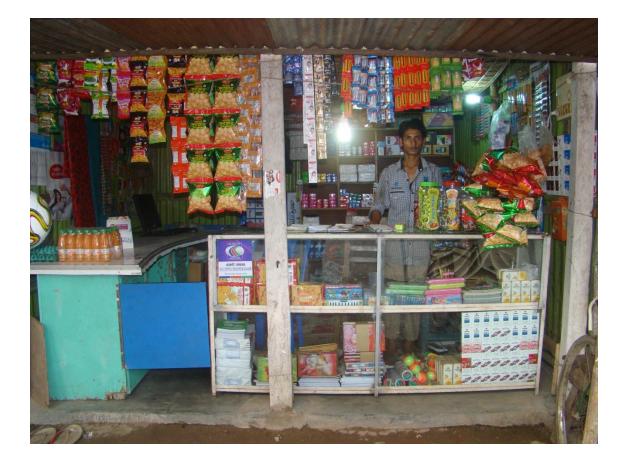

| Proposed Nobin Udyokta Business Info                 |   |                                                                                                                                                                                                                                                                                                                                                                                                                                                                                                                                                                                  |  |  |
|------------------------------------------------------|---|----------------------------------------------------------------------------------------------------------------------------------------------------------------------------------------------------------------------------------------------------------------------------------------------------------------------------------------------------------------------------------------------------------------------------------------------------------------------------------------------------------------------------------------------------------------------------------|--|--|
| Business Name                                        | : | SHAHIN LIBRARY & STATIONERY                                                                                                                                                                                                                                                                                                                                                                                                                                                                                                                                                      |  |  |
| Location                                             | : | Delduar, Tangail.                                                                                                                                                                                                                                                                                                                                                                                                                                                                                                                                                                |  |  |
| Total Investment in BDT                              | : | BDT 1,40,000                                                                                                                                                                                                                                                                                                                                                                                                                                                                                                                                                                     |  |  |
| Financing                                            | : | Self BDT 80,000(from existing business) 57%<br>Required Investment BDT 60,000(as equity) 43%                                                                                                                                                                                                                                                                                                                                                                                                                                                                                     |  |  |
| Present salary/drawings<br>from business (estimates) | : | BDT 5,000                                                                                                                                                                                                                                                                                                                                                                                                                                                                                                                                                                        |  |  |
| Proposed Salary                                      | : | BDT 5,000                                                                                                                                                                                                                                                                                                                                                                                                                                                                                                                                                                        |  |  |
| Size of shop                                         | : | 15 ft x 10 ft= 150 square ft                                                                                                                                                                                                                                                                                                                                                                                                                                                                                                                                                     |  |  |
| Security of the shop                                 | : | BDT 25,000                                                                                                                                                                                                                                                                                                                                                                                                                                                                                                                                                                       |  |  |
| Implementation                                       | : | <ul> <li>The business is planned to be scaled up by investment in existing goods like; Book, Khata, Pencil, Bag, Biscuit, Chanachur, Chips, SIM Card, Memory card, rice, pulse, sugar, Mobile phone etc.</li> <li>Provide Bikash, Flexi-load and song download service.</li> <li>Average 15% gain on sales.</li> <li>The business is operating by entrepreneur. Existing no employee.</li> <li>After getting equity fund one employee will be appointed.</li> <li>The shop is rented.</li> <li>Collects goods from Tangail.</li> <li>Agreed grace period is 4 months.</li> </ul> |  |  |

Pictures

ugladesh Election Commission : Internal Site

http://10.200.80.20/internal/N

575

| বাংলায়          |                                       | CHANGE                  | PASSWORD                                        | LOG OUT               |                                                                                                                 |          |
|------------------|---------------------------------------|-------------------------|-------------------------------------------------|-----------------------|-----------------------------------------------------------------------------------------------------------------|----------|
| নিবায়           | ন কমিশন                               | আপনার অবস্থান           | নর্নায় করুন াP                                 | 10.290.125.158 Log As | Ueo_delduar                                                                                                     |          |
| াবিধ মেনু        | টোর তালিকা সংক্রান্ত                  | নির্বাচনী তথ্য          | বাজেট                                           | বার্তা আদান-প্রদান    | জিও কোড সংশোধন                                                                                                  | এনআইডি   |
| লেয় আলক নহা     | া হার জন্য সাময়িকভাবে                | বানহার করতে পারেন       |                                                 |                       | (recend)                                                                                                        |          |
| Search Type: Fd  | n Number Enter Sea                    | arch Numbor: 28652      | 196                                             | Search                |                                                                                                                 |          |
|                  | A STO                                 | 0.0000                  |                                                 |                       |                                                                                                                 | T        |
|                  | KO G -                                |                         |                                                 | N Solo                | 1. 202 5 1                                                                                                      |          |
| DIN              | 19959312341000190                     |                         | 1                                               | 1                     | A                                                                                                               | - 26.29) |
| Name(bangla)     | গোঃ শাহীন মিয়া                       |                         |                                                 | CORAN                 |                                                                                                                 | -        |
| Name(english)    | MD. SHAHIN MAH                        | <u></u>                 |                                                 |                       |                                                                                                                 |          |
| Birth            | 10-January-1995                       | Cel Sign                | 1                                               |                       |                                                                                                                 | _        |
| Father Name      | ্যত নজরুল ইসলাম                       | 13 in with the the      | A CARLEN AND AND AND AND AND AND AND AND AND AN | 1                     |                                                                                                                 |          |
| Mother Name      | নাহিমা বেগম ।                         | the second second       | atter bat and an                                | to the second second  | The second se |          |
| Permanent Addres | ানাসা/হোল্ডিং সুবর্গতলী,              | গ্রাম/রাস্তা:9323419500 | া গ্রাম/রান্তা: সুব                             | নতলা, ডুবাহল, ডাকঘর   | া:বাগলী-১৯১০, দেলদুয়ার, টাঙ্গ                                                                                  | 120      |
| Present Address  | ানাগা/হোন্ডিং সুবগতলা,                | গ্রাম/রাতা:9323419500   | া আম/রাজা: সুব                                  | নতলা, ডুবাহল, ভাকখর   | র:বাখুলী-১৯১০, দেলপ্রয়ার, টাঙ্গ                                                                                | 12-1     |
| 1                | · · · · · · · · · · · · · · · · · · · |                         | The second                                      |                       |                                                                                                                 |          |