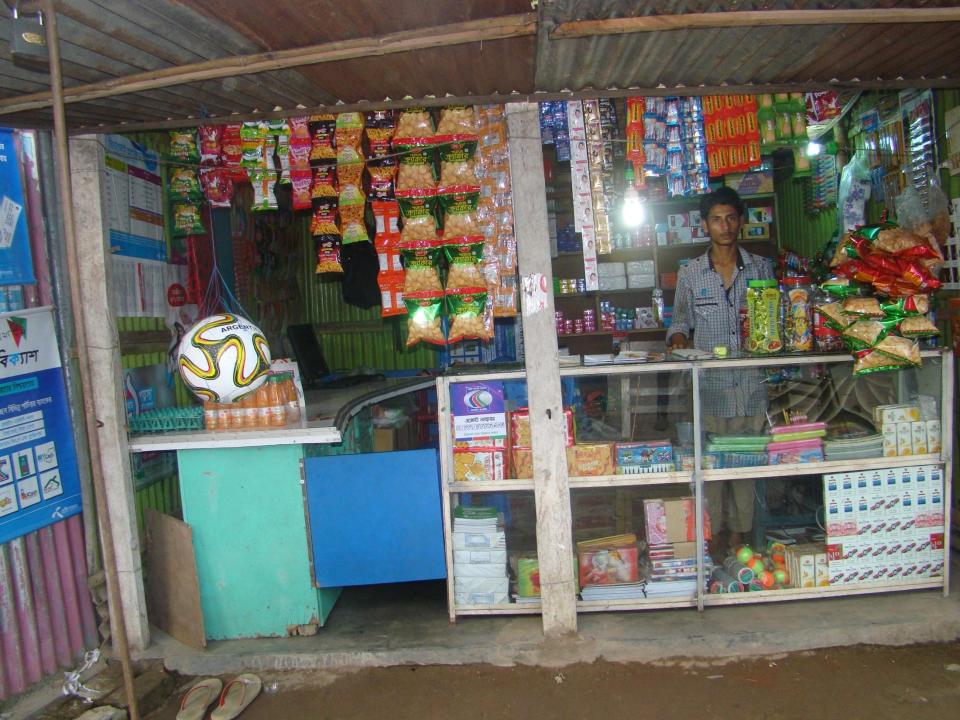

Pictures

ugladesh Election Commission : Internal Site

http://10.200.80.20/internal/N

575

| বাংলায়          |                                       | CHANGE                  | PASSWORD                                        | LOG OUT               |                                                                                                                 |          |
|------------------|---------------------------------------|-------------------------|-------------------------------------------------|-----------------------|-----------------------------------------------------------------------------------------------------------------|----------|
| নিবায়           | ন কমিশন                               | আপনার অবস্থান           | নর্নায় করুন াP                                 | 10.290.125.158 Log As | Ueo_delduar                                                                                                     |          |
| াবিধ মেনু        | টোর তালিকা সংক্রান্ত                  | নির্বাচনী তথ্য          | বাজেট                                           | বার্তা আদান-প্রদান    | জিও কোড সংশোধন                                                                                                  | এনআইডি   |
| লেয় আলক নহা     | া হার জন্য সাময়িকভাবে                | বানহার করতে পারেন       |                                                 |                       | (recend)                                                                                                        |          |
| Search Type: Fd  | n Number Enter Sea                    | arch Numbor: 28652      | 196                                             | Search                |                                                                                                                 |          |
|                  | A STO                                 | 0.0000                  |                                                 |                       |                                                                                                                 | T        |
|                  | KO G -                                |                         |                                                 | N Solo                | 1. 202 5 1                                                                                                      |          |
| DIN              | 19959312341000190                     |                         | 1                                               | 1                     | A                                                                                                               | - 26.29) |
| Name(bangla)     | গোঃ শাহীন মিয়া                       |                         |                                                 | CORAN                 |                                                                                                                 | -        |
| Name(english)    | MD. SHAHIN MAH                        | <u></u>                 |                                                 |                       |                                                                                                                 |          |
| Birth            | 10-January-1995                       | Cel Sign                | 1                                               |                       |                                                                                                                 | _        |
| Father Name      | ্যত নজরুল ইসলাম                       | 13 in with the the      | A CARLEN AND AND AND AND AND AND AND AND AND AN | 1                     |                                                                                                                 |          |
| Mother Name      | নাহিমা বেগম ।                         | the second second       | atter bat and an                                | to the second second  | The second se |          |
| Permanent Addres | ানাসা/হোল্ডিং সুবর্গতলী,              | গ্রাম/রাস্তা:9323419500 | া গ্রাম/রান্তা: সুব                             | নতলা, ডুবাহল, ডাকঘর   | া:বাগলী-১৯১০, দেলদুয়ার, টাঙ্গ                                                                                  | 120      |
| Present Address  | ানাগা/হোন্ডিং সুবগতলা,                | গ্রাম/রাতা:9323419500   | া আম/রাজা: সুব                                  | নতলা, ডুবাহল, ভাকখর   | র:বাখুলী-১৯১০, দেলপ্রয়ার, টাঙ্গ                                                                                | 12-1     |
| 1                | · · · · · · · · · · · · · · · · · · · |                         | The second                                      |                       |                                                                                                                 |          |