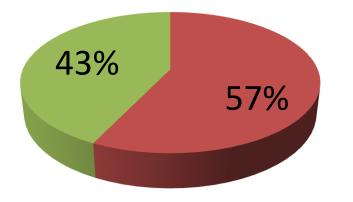

| Proposed Nobin Udyokta Business Info                 |   |                                                                                                                                                                                                                                                                                                                                                                                                                                                                                                                                                                                  |  |  |
|------------------------------------------------------|---|----------------------------------------------------------------------------------------------------------------------------------------------------------------------------------------------------------------------------------------------------------------------------------------------------------------------------------------------------------------------------------------------------------------------------------------------------------------------------------------------------------------------------------------------------------------------------------|--|--|
| Business Name                                        | : | SHAHIN LIBRARY & STATIONERY                                                                                                                                                                                                                                                                                                                                                                                                                                                                                                                                                      |  |  |
| Location                                             | : | Delduar, Tangail.                                                                                                                                                                                                                                                                                                                                                                                                                                                                                                                                                                |  |  |
| Total Investment in BDT                              | : | BDT 1,40,000                                                                                                                                                                                                                                                                                                                                                                                                                                                                                                                                                                     |  |  |
| Financing                                            | : | Self BDT 80,000(from existing business) 57%<br>Required Investment BDT 60,000(as equity) 43%                                                                                                                                                                                                                                                                                                                                                                                                                                                                                     |  |  |
| Present salary/drawings<br>from business (estimates) | : | BDT 5,000                                                                                                                                                                                                                                                                                                                                                                                                                                                                                                                                                                        |  |  |
| Proposed Salary                                      | : | BDT 5,000                                                                                                                                                                                                                                                                                                                                                                                                                                                                                                                                                                        |  |  |
| Size of shop                                         | : | 15 ft x 10 ft= 150 square ft                                                                                                                                                                                                                                                                                                                                                                                                                                                                                                                                                     |  |  |
| Security of the shop                                 | : | BDT 25,000                                                                                                                                                                                                                                                                                                                                                                                                                                                                                                                                                                       |  |  |
| Implementation                                       | : | <ul> <li>The business is planned to be scaled up by investment in existing goods like; Book, Khata, Pencil, Bag, Biscuit, Chanachur, Chips, SIM Card, Memory card, rice, pulse, sugar, Mobile phone etc.</li> <li>Provide Bikash, Flexi-load and song download service.</li> <li>Average 15% gain on sales.</li> <li>The business is operating by entrepreneur. Existing no employee.</li> <li>After getting equity fund one employee will be appointed.</li> <li>The shop is rented.</li> <li>Collects goods from Tangail.</li> <li>Agreed grace period is 4 months.</li> </ul> |  |  |