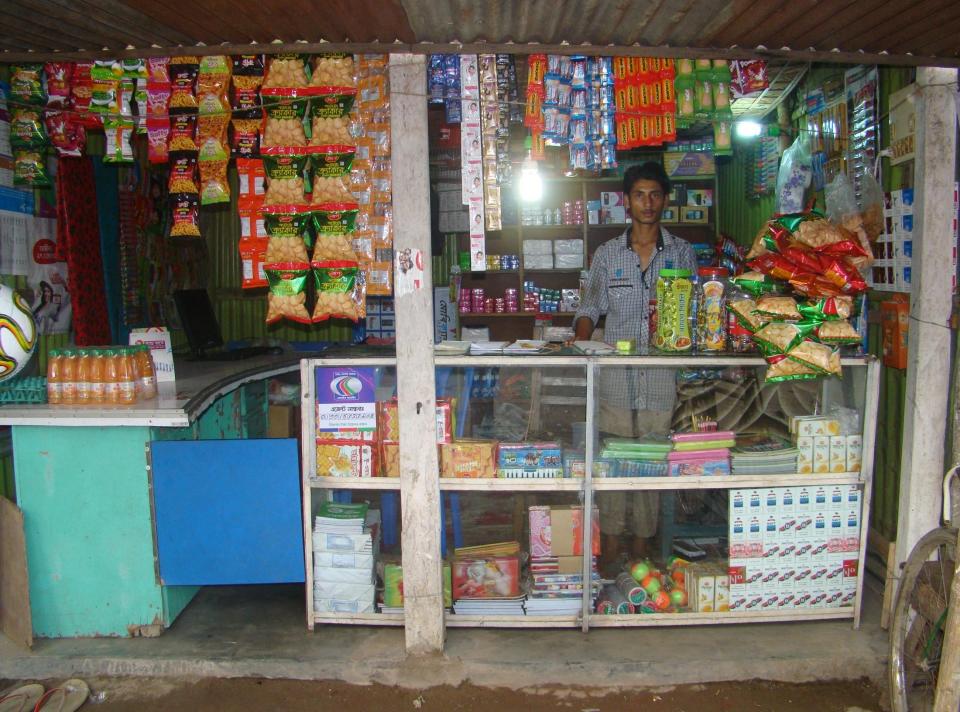

| Proposed Nobin Udyokta Business Info                 |   |                                                                                                                                                                                                                                                                                                                                                                                                                                                                                                                                                                                  |  |  |
|------------------------------------------------------|---|----------------------------------------------------------------------------------------------------------------------------------------------------------------------------------------------------------------------------------------------------------------------------------------------------------------------------------------------------------------------------------------------------------------------------------------------------------------------------------------------------------------------------------------------------------------------------------|--|--|
| Business Name                                        | : | SHAHIN LIBRARY & STATIONERY                                                                                                                                                                                                                                                                                                                                                                                                                                                                                                                                                      |  |  |
| Location                                             | : | Delduar, Tangail.                                                                                                                                                                                                                                                                                                                                                                                                                                                                                                                                                                |  |  |
| Total Investment in BDT                              | : | BDT 1,40,000                                                                                                                                                                                                                                                                                                                                                                                                                                                                                                                                                                     |  |  |
| Financing                                            | : | Self BDT 80,000(from existing business) 57%<br>Required Investment BDT 60,000(as equity) 43%                                                                                                                                                                                                                                                                                                                                                                                                                                                                                     |  |  |
| Present salary/drawings<br>from business (estimates) | : | BDT 5,000                                                                                                                                                                                                                                                                                                                                                                                                                                                                                                                                                                        |  |  |
| Proposed Salary                                      | : | BDT 5,000                                                                                                                                                                                                                                                                                                                                                                                                                                                                                                                                                                        |  |  |
| Size of shop                                         | : | 15 ft x 10 ft= 150 square ft                                                                                                                                                                                                                                                                                                                                                                                                                                                                                                                                                     |  |  |
| Security of the shop                                 | : | BDT 25,000                                                                                                                                                                                                                                                                                                                                                                                                                                                                                                                                                                       |  |  |
| Implementation                                       | : | <ul> <li>The business is planned to be scaled up by investment in existing goods like; Book, Khata, Pencil, Bag, Biscuit, Chanachur, Chips, SIM Card, Memory card, rice, pulse, sugar, Mobile phone etc.</li> <li>Provide Bikash, Flexi-load and song download service.</li> <li>Average 15% gain on sales.</li> <li>The business is operating by entrepreneur. Existing no employee.</li> <li>After getting equity fund one employee will be appointed.</li> <li>The shop is rented.</li> <li>Collects goods from Tangail.</li> <li>Agreed grace period is 4 months.</li> </ul> |  |  |

Pictures

ugladesh Election Commission : Internal Site

http://10.200.80.20/internal/N

575

| বাংলায়          |                                       | CHANGE                  | PASSWORD                                        | LOG OUT               |                                                                                                                 |          |
|------------------|---------------------------------------|-------------------------|-------------------------------------------------|-----------------------|-----------------------------------------------------------------------------------------------------------------|----------|
| নিবায়           | ন কমিশন                               | আপনার অবস্থান           | নর্নায় করুন াP                                 | 10.290.125.158 Log As | Ueo_delduar                                                                                                     |          |
| াবিধ মেনু        | টোর তালিকা সংক্রান্ত                  | নির্বাচনী তথ্য          | বাজেট                                           | বার্তা আদান-প্রদান    | জিও কোড সংশোধন                                                                                                  | এনআইডি   |
| লেয় আলক নহা     | া হার জন্য সাময়িকভাবে                | বানহার করতে পারেন       |                                                 |                       | (recend)                                                                                                        |          |
| Search Type: Fd  | n Number Enter Sea                    | arch Numbor: 28652      | 196                                             | Search                |                                                                                                                 |          |
|                  | A STO                                 | 0.0000                  |                                                 |                       |                                                                                                                 | T        |
|                  | KO G -                                |                         |                                                 | N Solo                | 1. 202 5 1                                                                                                      |          |
| DIN              | 19959312341000190                     |                         | 1                                               | 1                     | A                                                                                                               | - 26.29) |
| Name(bangla)     | গোঃ শাহীন মিয়া                       |                         |                                                 | CORAN                 |                                                                                                                 | -        |
| Name(english)    | MD. SHAHIN MAH                        | <u></u>                 |                                                 |                       |                                                                                                                 |          |
| Birth            | 10-January-1995                       | Cel Sign                | 1                                               |                       |                                                                                                                 | _        |
| Father Name      | ্যত নজরুল ইসলাম                       | 13 in with the the      | A CARLEN AND AND AND AND AND AND AND AND AND AN | 1                     |                                                                                                                 |          |
| Mother Name      | নাহিমা বেগম ।                         | the second second       | atter bat and an                                | to the second second  | The second se |          |
| Permanent Addres | ানাসা/হোল্ডিং সুবর্গতলী,              | গ্রাম/রাস্তা:9323419500 | া গ্রাম/রান্তা: সুব                             | নতলা, ডুবাহল, ডাকঘর   | া:বাগলী-১৯১০, দেলদুয়ার, টাঙ্গ                                                                                  | 120      |
| Present Address  | ানাগা/হোন্ডিং সুবগতলা,                | গ্রাম/রাতা:9323419500   | া আম/রাজা: সুব                                  | নতলা, ডুবাহল, ভাকখর   | র:বাখুলী-১৯১০, দেলপ্রয়ার, টাঙ্গ                                                                                | 12-1     |
| 1                | · · · · · · · · · · · · · · · · · · · |                         | The second                                      |                       |                                                                                                                 |          |