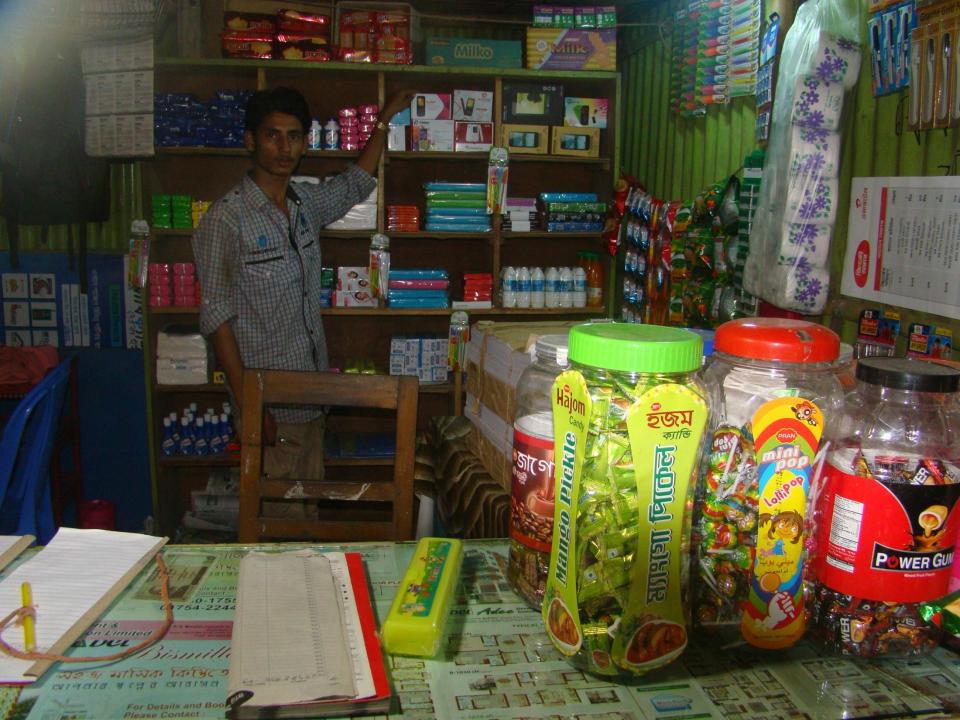

Pictures

ugladesh Election Commission : Internal Site

http://10.200.80.20/internal/N

575

| বাংলায়          |                                       | CHANGE                  | PASSWORD                                        | LOG OUT               |                                                                                                                 |          |
|------------------|---------------------------------------|-------------------------|-------------------------------------------------|-----------------------|-----------------------------------------------------------------------------------------------------------------|----------|
| নিবায়           | ন কমিশন                               | আপনার অবস্থান           | নর্নায় করুন াP                                 | 10.290.125.158 Log As | Ueo_delduar                                                                                                     |          |
| াবিধ মেনু        | টোর তালিকা সংক্রান্ত                  | নির্বাচনী তথ্য          | বাজেট                                           | বার্তা আদান-প্রদান    | জিও কোড সংশোধন                                                                                                  | এনআইডি   |
| লেয় আলক নহা     | া হার জন্য সাময়িকভাবে                | বানহার করতে পারেন       |                                                 |                       | (recend)                                                                                                        |          |
| Search Type: Fd  | n Number Enter Sea                    | arch Numbor: 28652      | 196                                             | Search                |                                                                                                                 |          |
|                  | A STO                                 | 0.0000                  |                                                 |                       |                                                                                                                 | T        |
|                  | KO G -                                |                         |                                                 | N Solo                | 1. 202 5 1                                                                                                      |          |
| DIN              | 19959312341000190                     |                         | 1                                               | 1                     | A                                                                                                               | - 26.29) |
| Name(bangla)     | গোঃ শাহীন মিয়া                       |                         |                                                 | CORAN                 |                                                                                                                 | -        |
| Name(english)    | MD. SHAHIN MAH                        | <u></u>                 |                                                 |                       |                                                                                                                 |          |
| Birth            | 10-January-1995                       | Cel Sign                | 1                                               |                       |                                                                                                                 | _        |
| Father Name      | ্যত নজরুল ইসলাম                       | 13 in with the the      | A CARLEN AND AND AND AND AND AND AND AND AND AN | 1                     |                                                                                                                 |          |
| Mother Name      | নাহিমা বেগম ।                         | the second second       | atter bat and an                                | to the second second  | The second se |          |
| Permanent Addres | ানাসা/হোল্ডিং সুবর্গতলী,              | গ্রাম/রাস্তা:9323419500 | া গ্রাম/রান্তা: সুব                             | নতলা, ডুবাহল, ডাকঘর   | া:বাগলী-১৯১০, দেলদুয়ার, টাঙ্গ                                                                                  | 120      |
| Present Address  | ানাগা/হোন্ডিং সুবগতলা,                | গ্রাম/রাতা:9323419500   | া আম/রাজা: সুব                                  | নতলা, ডুবাহল, ভাকখর   | র:বাখুলী-১৯১০, দেলপ্রয়ার, টাঙ্গ                                                                                | 12-1     |
| 1                | · · · · · · · · · · · · · · · · · · · |                         | The second                                      |                       |                                                                                                                 |          |