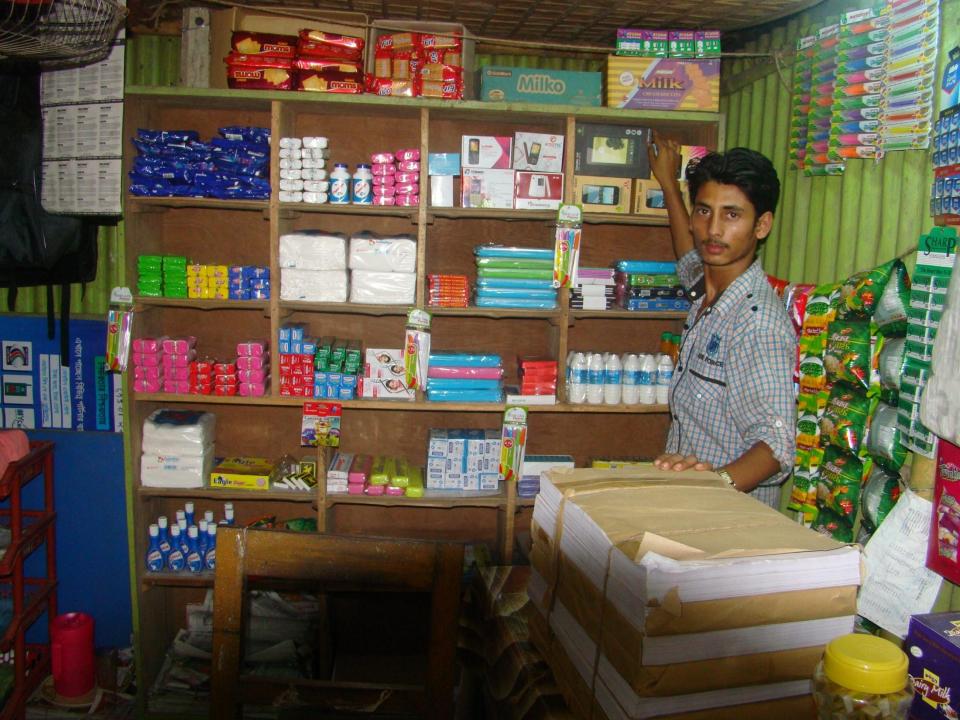

Pictures

ugladesh Election Commission : Internal Site

http://10.200.80.20/internal/N

575

| বাংলায়          |                                       | CHANGE                  | PASSWORD                                        | LOG OUT               |                                                                                                                 |          |
|------------------|---------------------------------------|-------------------------|-------------------------------------------------|-----------------------|-----------------------------------------------------------------------------------------------------------------|----------|
| নিবায়           | ন কমিশন                               | আপনার অবস্থান           | নর্নায় করুন াP                                 | 10.290.125.158 Log As | Ueo_delduar                                                                                                     |          |
| াবিধ মেনু        | টোর তালিকা সংক্রান্ত                  | নির্বাচনী তথ্য          | বাজেট                                           | বার্তা আদান-প্রদান    | জিও কোড সংশোধন                                                                                                  | এনআইডি   |
| লেয় আলক নহা     | া হার জন্য সাময়িকভাবে                | বানহার করতে পারেন       |                                                 |                       | (recend)                                                                                                        |          |
| Search Type: Fd  | n Number Enter Sea                    | arch Numbor: 28652      | 196                                             | Search                |                                                                                                                 |          |
|                  | A STO                                 | 0.0000                  |                                                 |                       |                                                                                                                 | T        |
|                  | KO G -                                |                         |                                                 | N Solo                | 1. 202 5 1                                                                                                      |          |
| DIN              | 19959312341000190                     |                         | 1                                               | 1                     | A                                                                                                               | - 26.29) |
| Name(bangla)     | গোঃ শাহীন মিয়া                       |                         |                                                 | CORAN                 |                                                                                                                 | -        |
| Name(english)    | MD. SHAHIN MAH                        | <u></u>                 |                                                 |                       |                                                                                                                 |          |
| Birth            | 10-January-1995                       | Cel Sign                | 1                                               |                       |                                                                                                                 | _        |
| Father Name      | ্যত নজরুল ইসলাম                       | 13 in with the the      | A CARLEN AND AND AND AND AND AND AND AND AND AN | 1                     |                                                                                                                 |          |
| Mother Name      | নাহিমা বেগম ।                         | the second second       | atter bat and an                                | to the second second  | The second se |          |
| Permanent Addres | ানাসা/হোল্ডিং সুবর্গতলী,              | গ্রাম/রাস্তা:9323419500 | া গ্রাম/রান্তা: সুব                             | নতলা, ডুবাহল, ডাকঘর   | া:বাগলী-১৯১০, দেলদুয়ার, টাঙ্গ                                                                                  | 120      |
| Present Address  | ানাগা/হোন্ডিং সুবগতলা,                | গ্রাম/রাতা:9323419500   | া আম/রাজা: সুব                                  | নতলা, ডুবাহল, ভাকখর   | র:বাখুলী-১৯১০, দেলপ্রয়ার, টাঙ্গ                                                                                | 12-1     |
| 1                | · · · · · · · · · · · · · · · · · · · |                         | The second                                      |                       |                                                                                                                 |          |