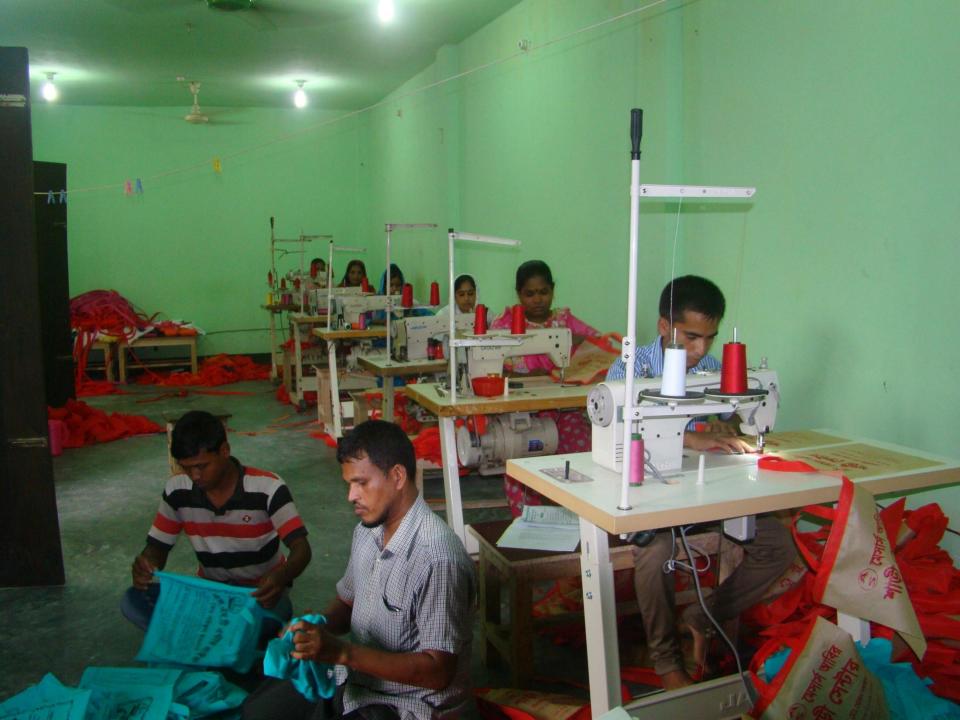

# Pictures

| Proposed Nobin Udyokta Business Info              |   |                                                                                                                                                                                                                                                                                                                                                        |  |  |
|---------------------------------------------------|---|--------------------------------------------------------------------------------------------------------------------------------------------------------------------------------------------------------------------------------------------------------------------------------------------------------------------------------------------------------|--|--|
| Business Name                                     | : | BISMILLAH GARMENTS                                                                                                                                                                                                                                                                                                                                     |  |  |
| Location                                          | : | Elachipur, Charpara Bazaar, Delduar, Tangail.                                                                                                                                                                                                                                                                                                          |  |  |
| Total Investment in BDT                           | : | BDT 3,80,000                                                                                                                                                                                                                                                                                                                                           |  |  |
| Financing                                         | : | Self BDT 2,30,000(from existing business) 61%<br>Required Investment BDT 1,50,000(as equity) 39%                                                                                                                                                                                                                                                       |  |  |
| Present salary/drawings from business (estimates) | : | BDT 5,000                                                                                                                                                                                                                                                                                                                                              |  |  |
| Proposed Salary                                   | : | BDT 5,000                                                                                                                                                                                                                                                                                                                                              |  |  |
| Size of shop                                      | : | 30 ft x 15 ft= 450 square ft                                                                                                                                                                                                                                                                                                                           |  |  |
| Security of the shop                              | : | BDT 30,000                                                                                                                                                                                                                                                                                                                                             |  |  |
| Implementation                                    | : | <ul> <li>Manufacturer of Pant, T-shirt, Bag.</li> <li>Average 30% gain on sales.</li> <li>The business is operating by entrepreneur. Existing six artisans.</li> <li>After getting equity fund three artisans will be appointed.</li> <li>The shop is rented.</li> <li>Collects goods from Dhaka.</li> <li>Agreed grace period is 4 months.</li> </ul> |  |  |