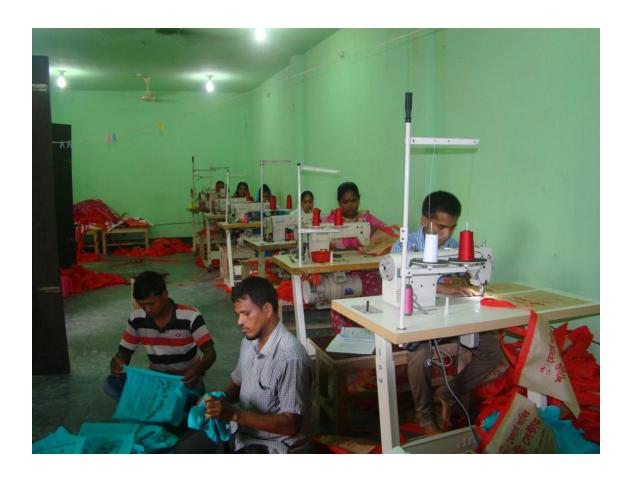

# Pictures

| Proposed Nobin Udyokta Business Info              |   |                                                                                                                                                                                                                                                                                                                                                        |  |  |
|---------------------------------------------------|---|--------------------------------------------------------------------------------------------------------------------------------------------------------------------------------------------------------------------------------------------------------------------------------------------------------------------------------------------------------|--|--|
| Business Name                                     | : | BISMILLAH GARMENTS                                                                                                                                                                                                                                                                                                                                     |  |  |
| Location                                          | : | Elachipur, Charpara Bazaar, Delduar, Tangail.                                                                                                                                                                                                                                                                                                          |  |  |
| Total Investment in BDT                           | : | BDT 3,80,000                                                                                                                                                                                                                                                                                                                                           |  |  |
| Financing                                         | : | Self BDT 2,30,000(from existing business) 61%<br>Required Investment BDT 1,50,000(as equity) 39%                                                                                                                                                                                                                                                       |  |  |
| Present salary/drawings from business (estimates) | : | BDT 5,000                                                                                                                                                                                                                                                                                                                                              |  |  |
| Proposed Salary                                   | : | BDT 5,000                                                                                                                                                                                                                                                                                                                                              |  |  |
| Size of shop                                      | : | 30 ft x 15 ft= 450 square ft                                                                                                                                                                                                                                                                                                                           |  |  |
| Security of the shop                              | : | BDT 30,000                                                                                                                                                                                                                                                                                                                                             |  |  |
| Implementation                                    | : | <ul> <li>Manufacturer of Pant, T-shirt, Bag.</li> <li>Average 30% gain on sales.</li> <li>The business is operating by entrepreneur. Existing six artisans.</li> <li>After getting equity fund three artisans will be appointed.</li> <li>The shop is rented.</li> <li>Collects goods from Dhaka.</li> <li>Agreed grace period is 4 months.</li> </ul> |  |  |