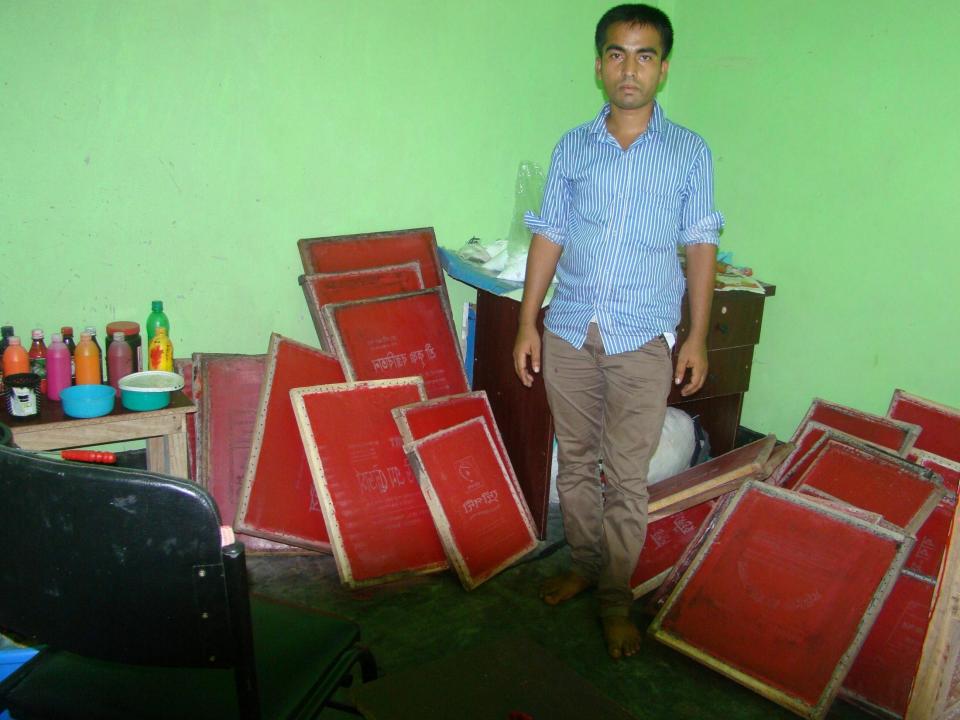

# Pictures

| Proposed Nobin Udyokta Business Info              |   |                                                                                                                                                                                                                                                                                                                                                        |  |  |
|---------------------------------------------------|---|--------------------------------------------------------------------------------------------------------------------------------------------------------------------------------------------------------------------------------------------------------------------------------------------------------------------------------------------------------|--|--|
| Business Name                                     | : | BISMILLAH GARMENTS                                                                                                                                                                                                                                                                                                                                     |  |  |
| Location                                          | : | Elachipur, Charpara Bazaar, Delduar, Tangail.                                                                                                                                                                                                                                                                                                          |  |  |
| Total Investment in BDT                           | : | BDT 3,80,000                                                                                                                                                                                                                                                                                                                                           |  |  |
| Financing                                         | : | Self BDT 2,30,000(from existing business) 61%<br>Required Investment BDT 1,50,000(as equity) 39%                                                                                                                                                                                                                                                       |  |  |
| Present salary/drawings from business (estimates) | : | BDT 5,000                                                                                                                                                                                                                                                                                                                                              |  |  |
| Proposed Salary                                   | : | BDT 5,000                                                                                                                                                                                                                                                                                                                                              |  |  |
| Size of shop                                      | : | 30 ft x 15 ft= 450 square ft                                                                                                                                                                                                                                                                                                                           |  |  |
| Security of the shop                              | : | BDT 30,000                                                                                                                                                                                                                                                                                                                                             |  |  |
| Implementation                                    | : | <ul> <li>Manufacturer of Pant, T-shirt, Bag.</li> <li>Average 30% gain on sales.</li> <li>The business is operating by entrepreneur. Existing six artisans.</li> <li>After getting equity fund three artisans will be appointed.</li> <li>The shop is rented.</li> <li>Collects goods from Dhaka.</li> <li>Agreed grace period is 4 months.</li> </ul> |  |  |