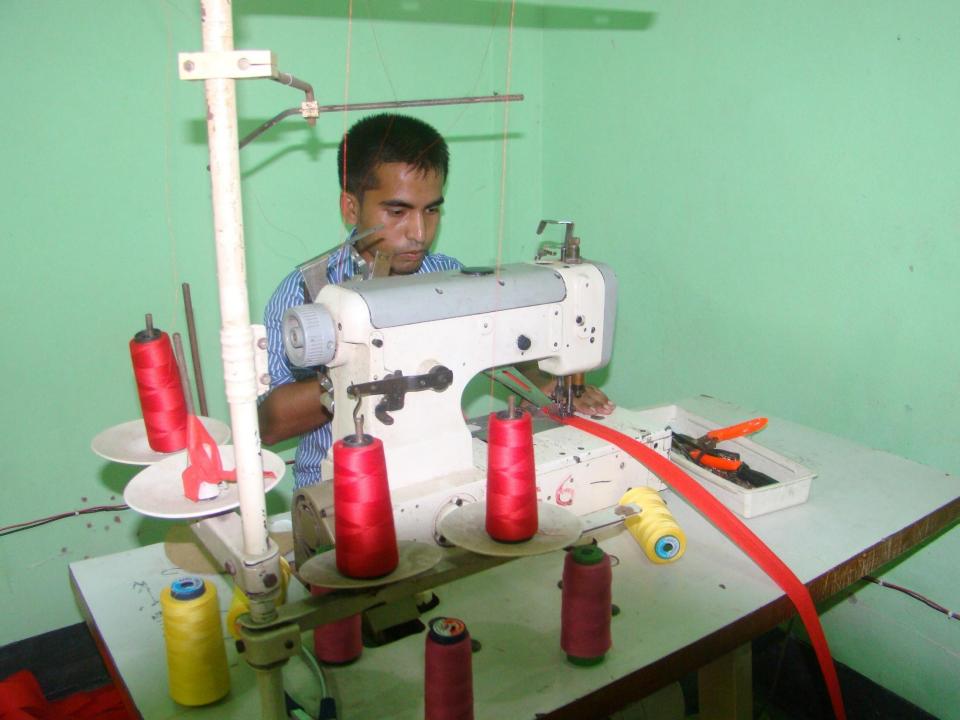

# Pictures

| Proposed Nobin Udyokta Business Info              |   |                                                                                                                                                                                                                                                                                                                                                        |  |  |
|---------------------------------------------------|---|--------------------------------------------------------------------------------------------------------------------------------------------------------------------------------------------------------------------------------------------------------------------------------------------------------------------------------------------------------|--|--|
| Business Name                                     | : | BISMILLAH GARMENTS                                                                                                                                                                                                                                                                                                                                     |  |  |
| Location                                          | : | Elachipur, Charpara Bazaar, Delduar, Tangail.                                                                                                                                                                                                                                                                                                          |  |  |
| Total Investment in BDT                           | : | BDT 3,80,000                                                                                                                                                                                                                                                                                                                                           |  |  |
| Financing                                         | : | Self BDT 2,30,000(from existing business) 61%<br>Required Investment BDT 1,50,000(as equity) 39%                                                                                                                                                                                                                                                       |  |  |
| Present salary/drawings from business (estimates) | : | BDT 5,000                                                                                                                                                                                                                                                                                                                                              |  |  |
| Proposed Salary                                   | : | BDT 5,000                                                                                                                                                                                                                                                                                                                                              |  |  |
| Size of shop                                      | : | 30 ft x 15 ft= 450 square ft                                                                                                                                                                                                                                                                                                                           |  |  |
| Security of the shop                              | : | BDT 30,000                                                                                                                                                                                                                                                                                                                                             |  |  |
| Implementation                                    | : | <ul> <li>Manufacturer of Pant, T-shirt, Bag.</li> <li>Average 30% gain on sales.</li> <li>The business is operating by entrepreneur. Existing six artisans.</li> <li>After getting equity fund three artisans will be appointed.</li> <li>The shop is rented.</li> <li>Collects goods from Dhaka.</li> <li>Agreed grace period is 4 months.</li> </ul> |  |  |