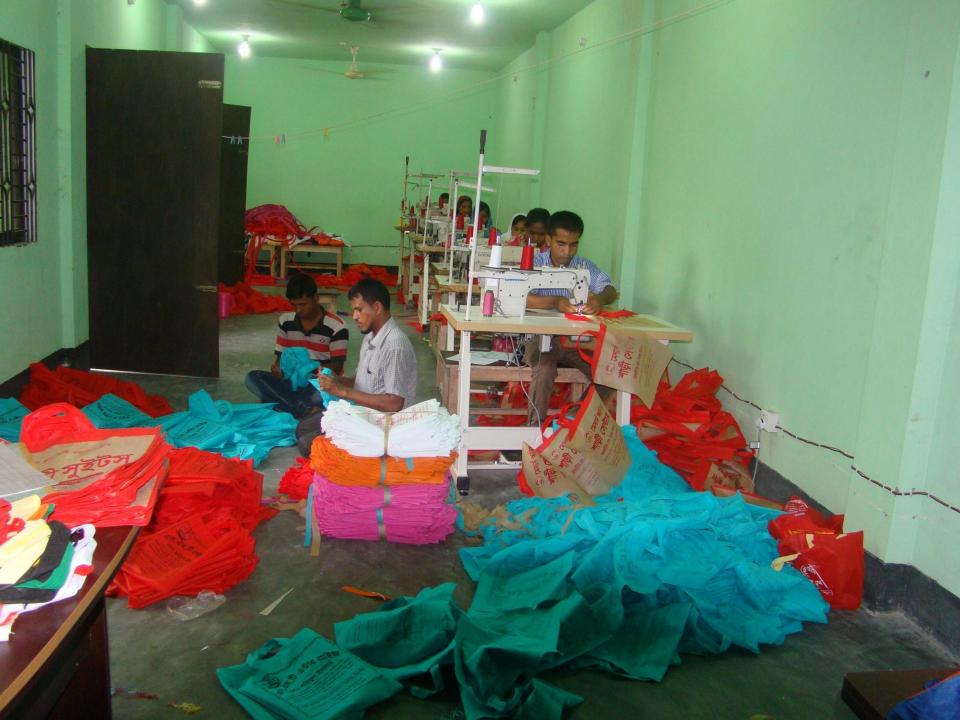

# Pictures

| Proposed Nobin Udyokta Business Info              |   |                                                                                                                                                                                                                                                                                                                                                        |  |  |
|---------------------------------------------------|---|--------------------------------------------------------------------------------------------------------------------------------------------------------------------------------------------------------------------------------------------------------------------------------------------------------------------------------------------------------|--|--|
| Business Name                                     | : | BISMILLAH GARMENTS                                                                                                                                                                                                                                                                                                                                     |  |  |
| Location                                          | : | Elachipur, Charpara Bazaar, Delduar, Tangail.                                                                                                                                                                                                                                                                                                          |  |  |
| Total Investment in BDT                           | : | BDT 3,80,000                                                                                                                                                                                                                                                                                                                                           |  |  |
| Financing                                         | : | Self BDT 2,30,000(from existing business) 61%<br>Required Investment BDT 1,50,000(as equity) 39%                                                                                                                                                                                                                                                       |  |  |
| Present salary/drawings from business (estimates) | : | BDT 5,000                                                                                                                                                                                                                                                                                                                                              |  |  |
| Proposed Salary                                   | : | BDT 5,000                                                                                                                                                                                                                                                                                                                                              |  |  |
| Size of shop                                      | : | 30 ft x 15 ft= 450 square ft                                                                                                                                                                                                                                                                                                                           |  |  |
| Security of the shop                              | : | BDT 30,000                                                                                                                                                                                                                                                                                                                                             |  |  |
| Implementation                                    | : | <ul> <li>Manufacturer of Pant, T-shirt, Bag.</li> <li>Average 30% gain on sales.</li> <li>The business is operating by entrepreneur. Existing six artisans.</li> <li>After getting equity fund three artisans will be appointed.</li> <li>The shop is rented.</li> <li>Collects goods from Dhaka.</li> <li>Agreed grace period is 4 months.</li> </ul> |  |  |