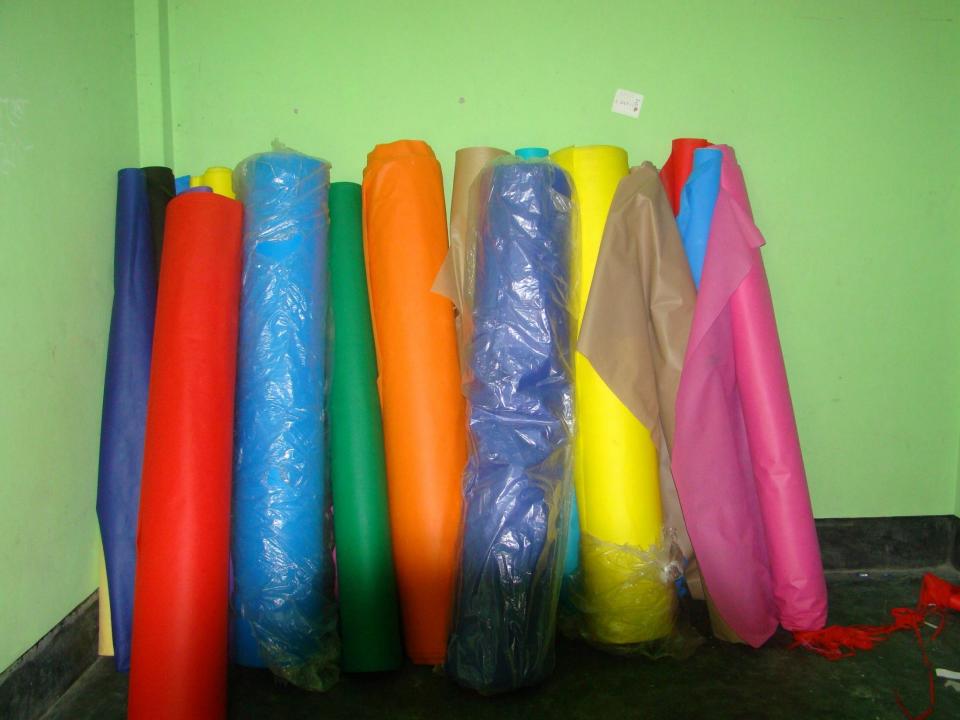

# Pictures

| Proposed Nobin Udyokta Business Info              |   |                                                                                                                                                                                                                                                                                                                                                        |  |  |
|---------------------------------------------------|---|--------------------------------------------------------------------------------------------------------------------------------------------------------------------------------------------------------------------------------------------------------------------------------------------------------------------------------------------------------|--|--|
| Business Name                                     | : | BISMILLAH GARMENTS                                                                                                                                                                                                                                                                                                                                     |  |  |
| Location                                          | : | Elachipur, Charpara Bazaar, Delduar, Tangail.                                                                                                                                                                                                                                                                                                          |  |  |
| Total Investment in BDT                           | : | BDT 3,80,000                                                                                                                                                                                                                                                                                                                                           |  |  |
| Financing                                         | : | Self BDT 2,30,000(from existing business) 61%<br>Required Investment BDT 1,50,000(as equity) 39%                                                                                                                                                                                                                                                       |  |  |
| Present salary/drawings from business (estimates) | : | BDT 5,000                                                                                                                                                                                                                                                                                                                                              |  |  |
| Proposed Salary                                   | : | BDT 5,000                                                                                                                                                                                                                                                                                                                                              |  |  |
| Size of shop                                      | : | 30 ft x 15 ft= 450 square ft                                                                                                                                                                                                                                                                                                                           |  |  |
| Security of the shop                              | : | BDT 30,000                                                                                                                                                                                                                                                                                                                                             |  |  |
| Implementation                                    | : | <ul> <li>Manufacturer of Pant, T-shirt, Bag.</li> <li>Average 30% gain on sales.</li> <li>The business is operating by entrepreneur. Existing six artisans.</li> <li>After getting equity fund three artisans will be appointed.</li> <li>The shop is rented.</li> <li>Collects goods from Dhaka.</li> <li>Agreed grace period is 4 months.</li> </ul> |  |  |