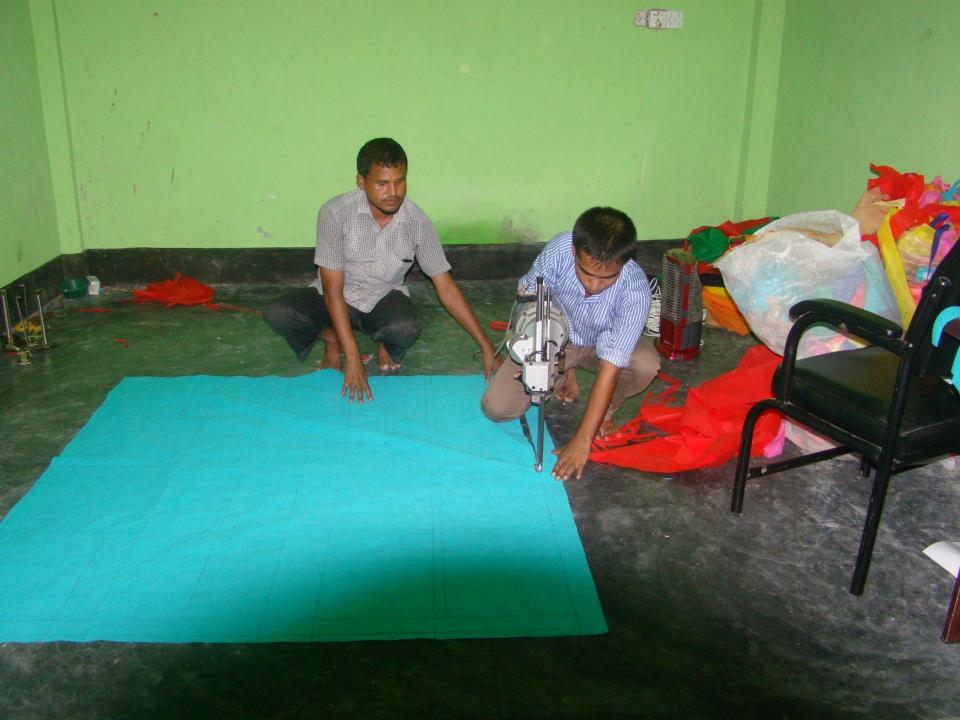

# Pictures

| Proposed Nobin Udyokta Business Info              |   |                                                                                                                                                                                                                                                                                                                                                        |  |  |
|---------------------------------------------------|---|--------------------------------------------------------------------------------------------------------------------------------------------------------------------------------------------------------------------------------------------------------------------------------------------------------------------------------------------------------|--|--|
| Business Name                                     | : | BISMILLAH GARMENTS                                                                                                                                                                                                                                                                                                                                     |  |  |
| Location                                          | : | Elachipur, Charpara Bazaar, Delduar, Tangail.                                                                                                                                                                                                                                                                                                          |  |  |
| Total Investment in BDT                           | : | BDT 3,80,000                                                                                                                                                                                                                                                                                                                                           |  |  |
| Financing                                         | : | Self BDT 2,30,000(from existing business) 61%<br>Required Investment BDT 1,50,000(as equity) 39%                                                                                                                                                                                                                                                       |  |  |
| Present salary/drawings from business (estimates) | : | BDT 5,000                                                                                                                                                                                                                                                                                                                                              |  |  |
| Proposed Salary                                   | : | BDT 5,000                                                                                                                                                                                                                                                                                                                                              |  |  |
| Size of shop                                      | : | 30 ft x 15 ft= 450 square ft                                                                                                                                                                                                                                                                                                                           |  |  |
| Security of the shop                              | : | BDT 30,000                                                                                                                                                                                                                                                                                                                                             |  |  |
| Implementation                                    | : | <ul> <li>Manufacturer of Pant, T-shirt, Bag.</li> <li>Average 30% gain on sales.</li> <li>The business is operating by entrepreneur. Existing six artisans.</li> <li>After getting equity fund three artisans will be appointed.</li> <li>The shop is rented.</li> <li>Collects goods from Dhaka.</li> <li>Agreed grace period is 4 months.</li> </ul> |  |  |