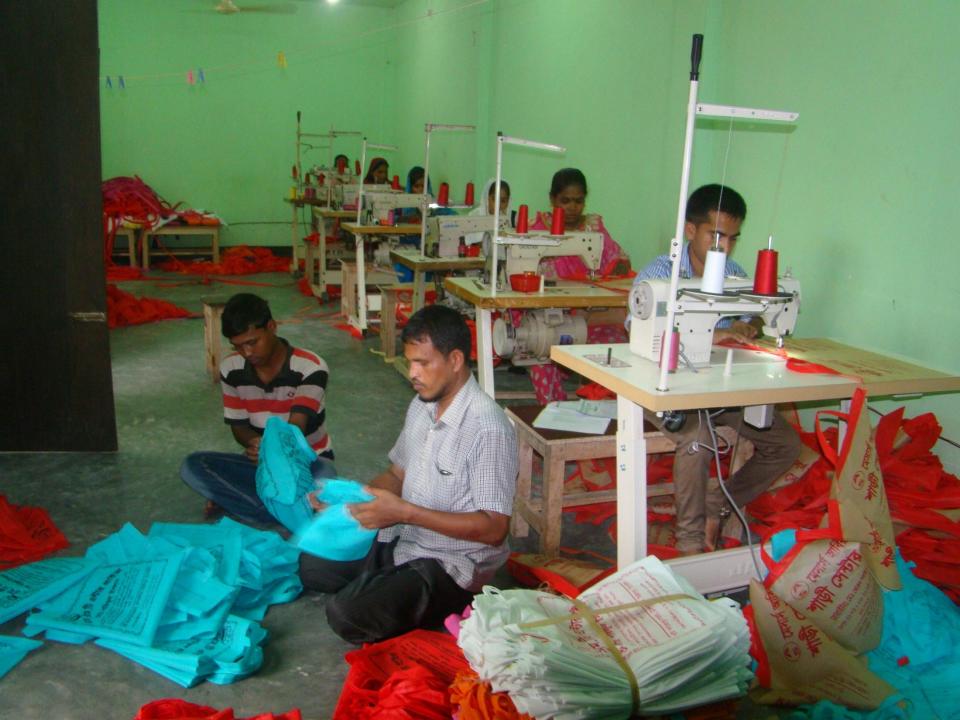

# Pictures

| Proposed Nobin Udyokta Business Info              |   |                                                                                                                                                                                                                                                                                                                                                        |  |  |
|---------------------------------------------------|---|--------------------------------------------------------------------------------------------------------------------------------------------------------------------------------------------------------------------------------------------------------------------------------------------------------------------------------------------------------|--|--|
| Business Name                                     | : | BISMILLAH GARMENTS                                                                                                                                                                                                                                                                                                                                     |  |  |
| Location                                          | : | Elachipur, Charpara Bazaar, Delduar, Tangail.                                                                                                                                                                                                                                                                                                          |  |  |
| Total Investment in BDT                           | : | BDT 3,80,000                                                                                                                                                                                                                                                                                                                                           |  |  |
| Financing                                         | : | Self BDT 2,30,000(from existing business) 61%<br>Required Investment BDT 1,50,000(as equity) 39%                                                                                                                                                                                                                                                       |  |  |
| Present salary/drawings from business (estimates) | : | BDT 5,000                                                                                                                                                                                                                                                                                                                                              |  |  |
| Proposed Salary                                   | : | BDT 5,000                                                                                                                                                                                                                                                                                                                                              |  |  |
| Size of shop                                      | : | 30 ft x 15 ft= 450 square ft                                                                                                                                                                                                                                                                                                                           |  |  |
| Security of the shop                              | : | BDT 30,000                                                                                                                                                                                                                                                                                                                                             |  |  |
| Implementation                                    | : | <ul> <li>Manufacturer of Pant, T-shirt, Bag.</li> <li>Average 30% gain on sales.</li> <li>The business is operating by entrepreneur. Existing six artisans.</li> <li>After getting equity fund three artisans will be appointed.</li> <li>The shop is rented.</li> <li>Collects goods from Dhaka.</li> <li>Agreed grace period is 4 months.</li> </ul> |  |  |