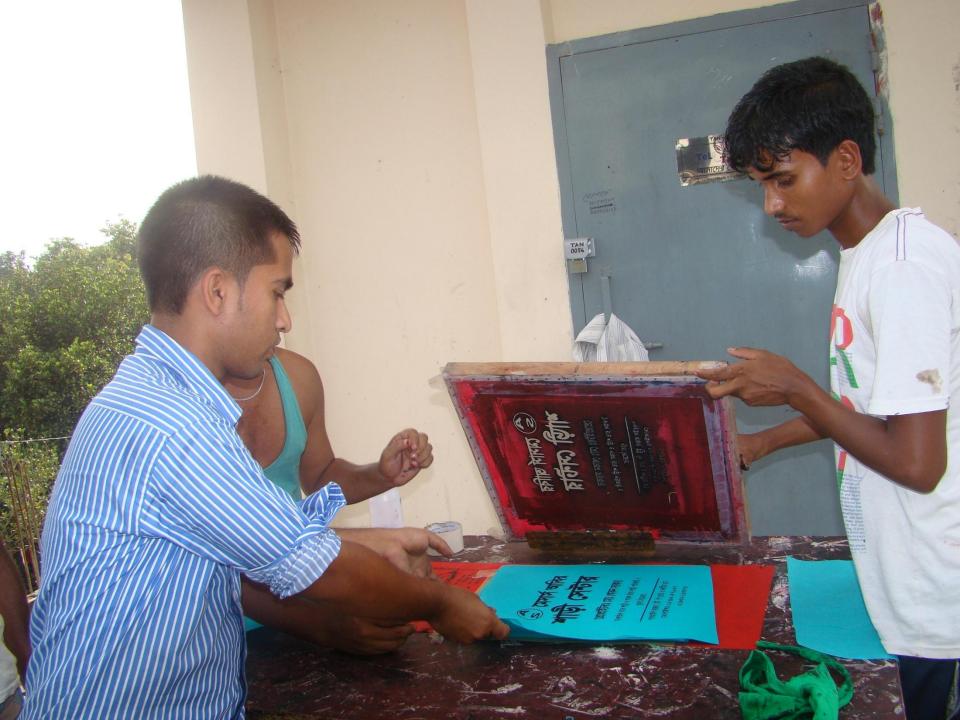

# Pictures

| Proposed Nobin Udyokta Business Info              |   |                                                                                                                                                                                                                                                                                                                                                        |  |  |
|---------------------------------------------------|---|--------------------------------------------------------------------------------------------------------------------------------------------------------------------------------------------------------------------------------------------------------------------------------------------------------------------------------------------------------|--|--|
| Business Name                                     | : | BISMILLAH GARMENTS                                                                                                                                                                                                                                                                                                                                     |  |  |
| Location                                          | : | Elachipur, Charpara Bazaar, Delduar, Tangail.                                                                                                                                                                                                                                                                                                          |  |  |
| Total Investment in BDT                           | : | BDT 3,80,000                                                                                                                                                                                                                                                                                                                                           |  |  |
| Financing                                         | : | Self BDT 2,30,000(from existing business) 61%<br>Required Investment BDT 1,50,000(as equity) 39%                                                                                                                                                                                                                                                       |  |  |
| Present salary/drawings from business (estimates) | : | BDT 5,000                                                                                                                                                                                                                                                                                                                                              |  |  |
| Proposed Salary                                   | : | BDT 5,000                                                                                                                                                                                                                                                                                                                                              |  |  |
| Size of shop                                      | : | 30 ft x 15 ft= 450 square ft                                                                                                                                                                                                                                                                                                                           |  |  |
| Security of the shop                              | : | BDT 30,000                                                                                                                                                                                                                                                                                                                                             |  |  |
| Implementation                                    | : | <ul> <li>Manufacturer of Pant, T-shirt, Bag.</li> <li>Average 30% gain on sales.</li> <li>The business is operating by entrepreneur. Existing six artisans.</li> <li>After getting equity fund three artisans will be appointed.</li> <li>The shop is rented.</li> <li>Collects goods from Dhaka.</li> <li>Agreed grace period is 4 months.</li> </ul> |  |  |