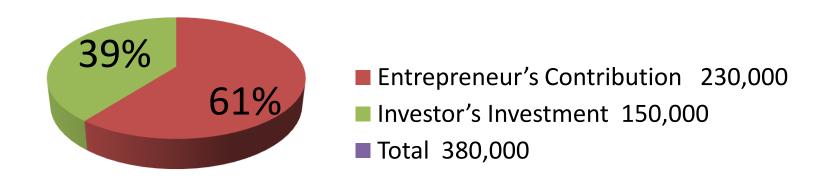

| Proposed Nobin Udyokta Business Info              |   |                                                                                                                                                                                                                                                                                                                                                        |  |  |
|---------------------------------------------------|---|--------------------------------------------------------------------------------------------------------------------------------------------------------------------------------------------------------------------------------------------------------------------------------------------------------------------------------------------------------|--|--|
| Business Name                                     | : | BISMILLAH GARMENTS                                                                                                                                                                                                                                                                                                                                     |  |  |
| Location                                          | : | Elachipur, Charpara Bazaar, Delduar, Tangail.                                                                                                                                                                                                                                                                                                          |  |  |
| Total Investment in BDT                           | : | BDT 3,80,000                                                                                                                                                                                                                                                                                                                                           |  |  |
| Financing                                         | : | Self BDT 2,30,000(from existing business) 61%<br>Required Investment BDT 1,50,000(as equity) 39%                                                                                                                                                                                                                                                       |  |  |
| Present salary/drawings from business (estimates) | : | BDT 5,000                                                                                                                                                                                                                                                                                                                                              |  |  |
| Proposed Salary                                   | : | BDT 5,000                                                                                                                                                                                                                                                                                                                                              |  |  |
| Size of shop                                      | : | 30 ft x 15 ft= 450 square ft                                                                                                                                                                                                                                                                                                                           |  |  |
| Security of the shop                              | : | BDT 30,000                                                                                                                                                                                                                                                                                                                                             |  |  |
| Implementation                                    | : | <ul> <li>Manufacturer of Pant, T-shirt, Bag.</li> <li>Average 30% gain on sales.</li> <li>The business is operating by entrepreneur. Existing six artisans.</li> <li>After getting equity fund three artisans will be appointed.</li> <li>The shop is rented.</li> <li>Collects goods from Dhaka.</li> <li>Agreed grace period is 4 months.</li> </ul> |  |  |