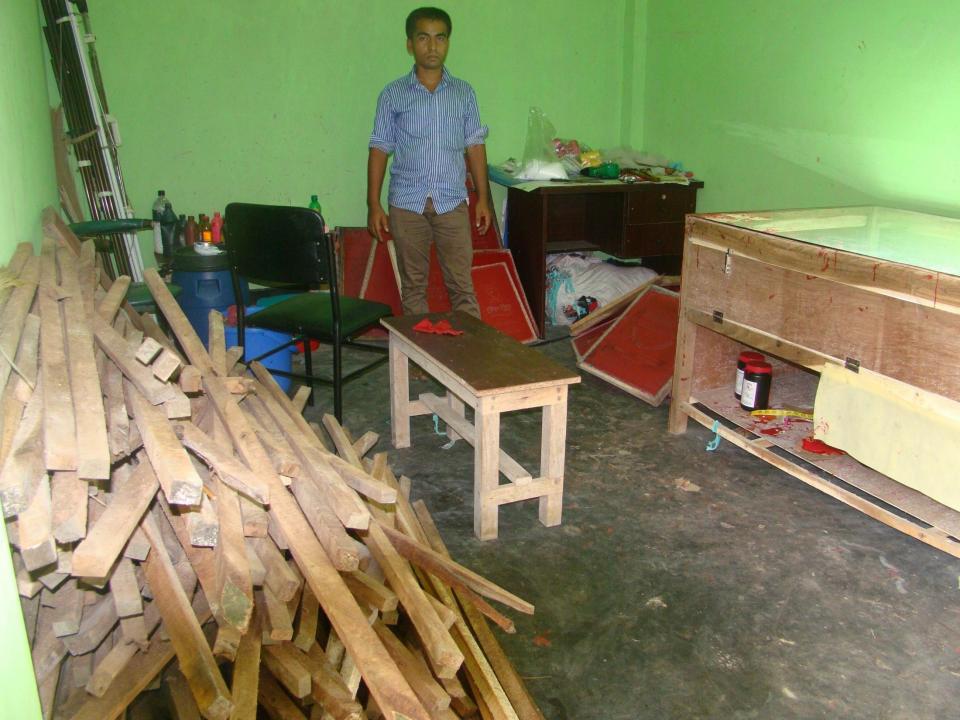

# Pictures

| Proposed Nobin Udyokta Business Info              |   |                                                                                                                                                                                                                                                                                                                                                        |  |  |
|---------------------------------------------------|---|--------------------------------------------------------------------------------------------------------------------------------------------------------------------------------------------------------------------------------------------------------------------------------------------------------------------------------------------------------|--|--|
| Business Name                                     | : | BISMILLAH GARMENTS                                                                                                                                                                                                                                                                                                                                     |  |  |
| Location                                          | : | Elachipur, Charpara Bazaar, Delduar, Tangail.                                                                                                                                                                                                                                                                                                          |  |  |
| Total Investment in BDT                           | : | BDT 3,80,000                                                                                                                                                                                                                                                                                                                                           |  |  |
| Financing                                         | : | Self BDT 2,30,000(from existing business) 61%<br>Required Investment BDT 1,50,000(as equity) 39%                                                                                                                                                                                                                                                       |  |  |
| Present salary/drawings from business (estimates) | : | BDT 5,000                                                                                                                                                                                                                                                                                                                                              |  |  |
| Proposed Salary                                   | : | BDT 5,000                                                                                                                                                                                                                                                                                                                                              |  |  |
| Size of shop                                      | : | 30 ft x 15 ft= 450 square ft                                                                                                                                                                                                                                                                                                                           |  |  |
| Security of the shop                              | : | BDT 30,000                                                                                                                                                                                                                                                                                                                                             |  |  |
| Implementation                                    | : | <ul> <li>Manufacturer of Pant, T-shirt, Bag.</li> <li>Average 30% gain on sales.</li> <li>The business is operating by entrepreneur. Existing six artisans.</li> <li>After getting equity fund three artisans will be appointed.</li> <li>The shop is rented.</li> <li>Collects goods from Dhaka.</li> <li>Agreed grace period is 4 months.</li> </ul> |  |  |