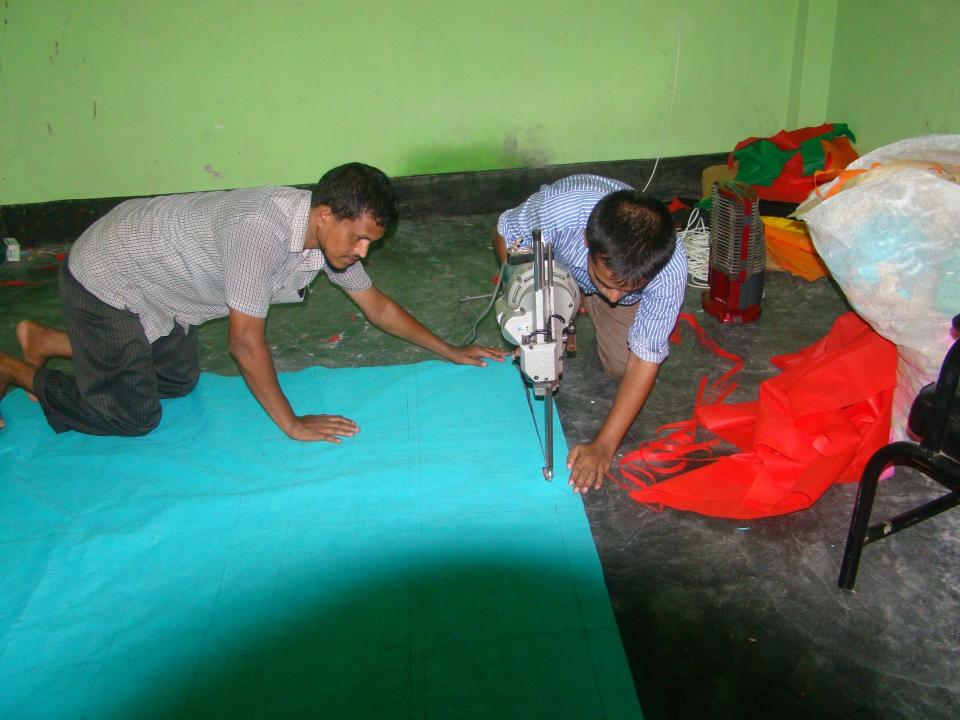

# Pictures

| Proposed Nobin Udyokta Business Info              |   |                                                                                                                                                                                                                                                                                                                                                        |  |  |
|---------------------------------------------------|---|--------------------------------------------------------------------------------------------------------------------------------------------------------------------------------------------------------------------------------------------------------------------------------------------------------------------------------------------------------|--|--|
| Business Name                                     | : | BISMILLAH GARMENTS                                                                                                                                                                                                                                                                                                                                     |  |  |
| Location                                          | : | Elachipur, Charpara Bazaar, Delduar, Tangail.                                                                                                                                                                                                                                                                                                          |  |  |
| Total Investment in BDT                           | : | BDT 3,80,000                                                                                                                                                                                                                                                                                                                                           |  |  |
| Financing                                         | : | Self BDT 2,30,000(from existing business) 61%<br>Required Investment BDT 1,50,000(as equity) 39%                                                                                                                                                                                                                                                       |  |  |
| Present salary/drawings from business (estimates) | : | BDT 5,000                                                                                                                                                                                                                                                                                                                                              |  |  |
| Proposed Salary                                   | : | BDT 5,000                                                                                                                                                                                                                                                                                                                                              |  |  |
| Size of shop                                      | : | 30 ft x 15 ft= 450 square ft                                                                                                                                                                                                                                                                                                                           |  |  |
| Security of the shop                              | : | BDT 30,000                                                                                                                                                                                                                                                                                                                                             |  |  |
| Implementation                                    | : | <ul> <li>Manufacturer of Pant, T-shirt, Bag.</li> <li>Average 30% gain on sales.</li> <li>The business is operating by entrepreneur. Existing six artisans.</li> <li>After getting equity fund three artisans will be appointed.</li> <li>The shop is rented.</li> <li>Collects goods from Dhaka.</li> <li>Agreed grace period is 4 months.</li> </ul> |  |  |