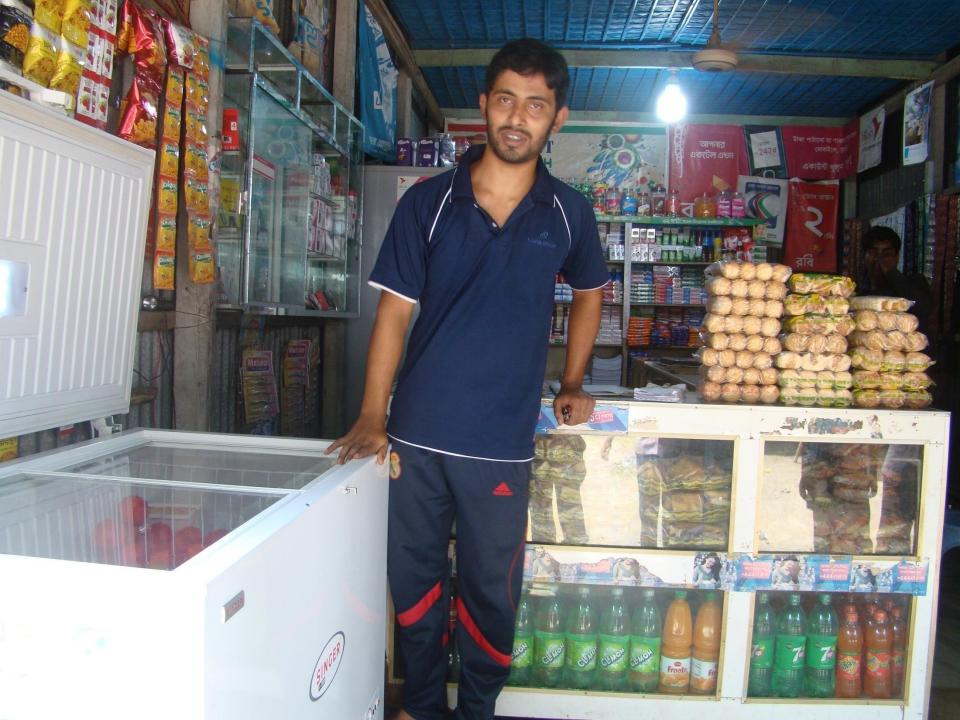

# Pictures

| Proposed Nobin Udyokta Business Info              |   |                                                                                                                                                                                                                                                                                                                                                                                                                                                                                                                           |  |  |
|---------------------------------------------------|---|---------------------------------------------------------------------------------------------------------------------------------------------------------------------------------------------------------------------------------------------------------------------------------------------------------------------------------------------------------------------------------------------------------------------------------------------------------------------------------------------------------------------------|--|--|
| Business Name                                     | : | AL RAZI TELECOM & VARITIES STORE                                                                                                                                                                                                                                                                                                                                                                                                                                                                                          |  |  |
| Location                                          | : | Borati Bazaar, Mirjapur, Tangail.                                                                                                                                                                                                                                                                                                                                                                                                                                                                                         |  |  |
| Total Investment in BDT                           | : | BDT 3,60,000                                                                                                                                                                                                                                                                                                                                                                                                                                                                                                              |  |  |
| Financing                                         | • | Self BDT 2,10,000(from existing business) 58%<br>Required Investment BDT 1,50,000(as equity) 42%                                                                                                                                                                                                                                                                                                                                                                                                                          |  |  |
| Present salary/drawings from business (estimates) | : | BDT 5,000                                                                                                                                                                                                                                                                                                                                                                                                                                                                                                                 |  |  |
| Proposed Salary                                   | : | BDT 5,000                                                                                                                                                                                                                                                                                                                                                                                                                                                                                                                 |  |  |
| Size of shop                                      | : | 20 ft x 10 ft= 200 square ft                                                                                                                                                                                                                                                                                                                                                                                                                                                                                              |  |  |
| Implementation                                    | : | <ul> <li>The business is planned to be scaled up by investment in existing goods like; Mobile phone, Charger, Battery, Biscuit, Soap, Powder, Cosmetics Soft drinks, Ice cream etc.</li> <li>Provide bikash, flexi-load, mobile banking, song load service</li> <li>Average 15% gain on sales.</li> <li>The business is operating by entrepreneur. Existing no employee.</li> <li>Entrepreneur is owner of the shop.</li> <li>Collects goods from Mirjapur, Pakulla.</li> <li>Agreed grace period is 4 months.</li> </ul> |  |  |