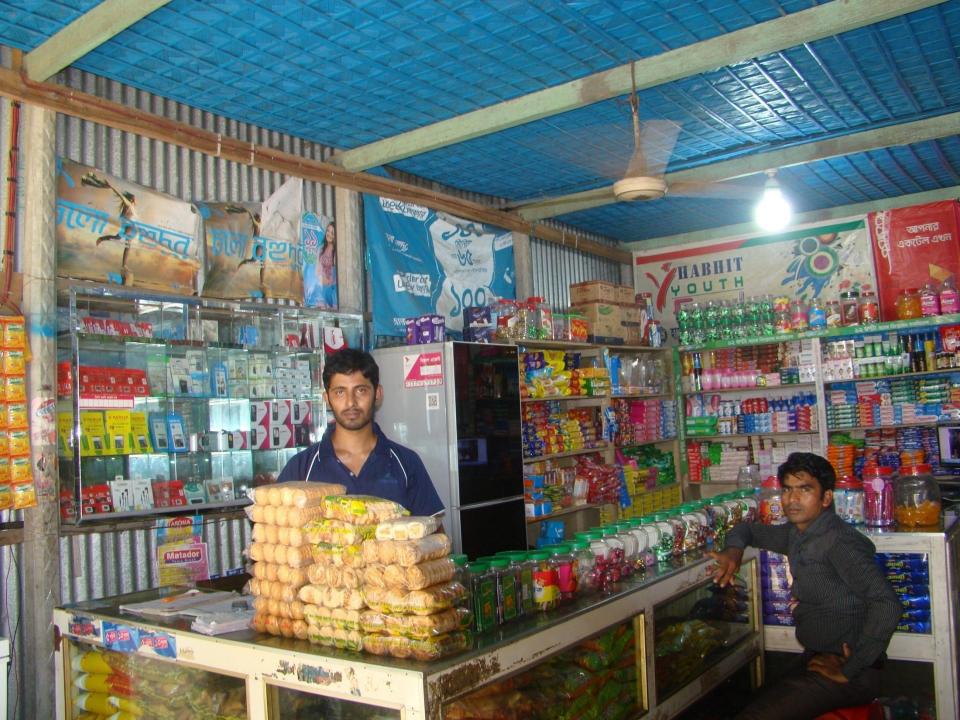

# Pictures

| Proposed Nobin Udyokta Business Info              |   |                                                                                                                                                                                                                                                                                                                                                                                                                                                                                                                           |  |  |
|---------------------------------------------------|---|---------------------------------------------------------------------------------------------------------------------------------------------------------------------------------------------------------------------------------------------------------------------------------------------------------------------------------------------------------------------------------------------------------------------------------------------------------------------------------------------------------------------------|--|--|
| Business Name                                     | : | AL RAZI TELECOM & VARITIES STORE                                                                                                                                                                                                                                                                                                                                                                                                                                                                                          |  |  |
| Location                                          | : | Borati Bazaar, Mirjapur, Tangail.                                                                                                                                                                                                                                                                                                                                                                                                                                                                                         |  |  |
| Total Investment in BDT                           | : | BDT 3,60,000                                                                                                                                                                                                                                                                                                                                                                                                                                                                                                              |  |  |
| Financing                                         | • | Self BDT 2,10,000(from existing business) 58%<br>Required Investment BDT 1,50,000(as equity) 42%                                                                                                                                                                                                                                                                                                                                                                                                                          |  |  |
| Present salary/drawings from business (estimates) | : | BDT 5,000                                                                                                                                                                                                                                                                                                                                                                                                                                                                                                                 |  |  |
| Proposed Salary                                   | : | BDT 5,000                                                                                                                                                                                                                                                                                                                                                                                                                                                                                                                 |  |  |
| Size of shop                                      | : | 20 ft x 10 ft= 200 square ft                                                                                                                                                                                                                                                                                                                                                                                                                                                                                              |  |  |
| Implementation                                    | : | <ul> <li>The business is planned to be scaled up by investment in existing goods like; Mobile phone, Charger, Battery, Biscuit, Soap, Powder, Cosmetics Soft drinks, Ice cream etc.</li> <li>Provide bikash, flexi-load, mobile banking, song load service</li> <li>Average 15% gain on sales.</li> <li>The business is operating by entrepreneur. Existing no employee.</li> <li>Entrepreneur is owner of the shop.</li> <li>Collects goods from Mirjapur, Pakulla.</li> <li>Agreed grace period is 4 months.</li> </ul> |  |  |