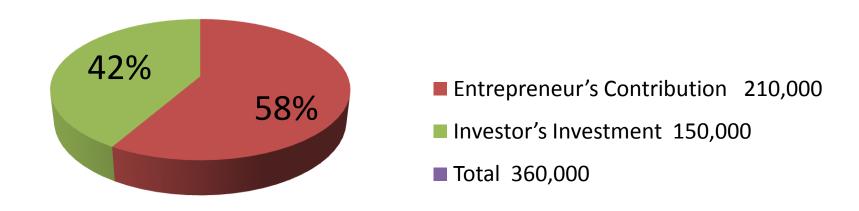

| Proposed Nobin Udyokta Business Info              |   |                                                                                                                                                                                                                                                                                                                                                                                                                                                                                                                           |  |  |
|---------------------------------------------------|---|---------------------------------------------------------------------------------------------------------------------------------------------------------------------------------------------------------------------------------------------------------------------------------------------------------------------------------------------------------------------------------------------------------------------------------------------------------------------------------------------------------------------------|--|--|
| Business Name                                     | : | AL RAZI TELECOM & VARITIES STORE                                                                                                                                                                                                                                                                                                                                                                                                                                                                                          |  |  |
| Location                                          | : | Borati Bazaar, Mirjapur, Tangail.                                                                                                                                                                                                                                                                                                                                                                                                                                                                                         |  |  |
| Total Investment in BDT                           | : | BDT 3,60,000                                                                                                                                                                                                                                                                                                                                                                                                                                                                                                              |  |  |
| Financing                                         | • | Self BDT 2,10,000(from existing business) 58%<br>Required Investment BDT 1,50,000(as equity) 42%                                                                                                                                                                                                                                                                                                                                                                                                                          |  |  |
| Present salary/drawings from business (estimates) | : | BDT 5,000                                                                                                                                                                                                                                                                                                                                                                                                                                                                                                                 |  |  |
| Proposed Salary                                   | : | BDT 5,000                                                                                                                                                                                                                                                                                                                                                                                                                                                                                                                 |  |  |
| Size of shop                                      | : | 20 ft x 10 ft= 200 square ft                                                                                                                                                                                                                                                                                                                                                                                                                                                                                              |  |  |
| Implementation                                    | : | <ul> <li>The business is planned to be scaled up by investment in existing goods like; Mobile phone, Charger, Battery, Biscuit, Soap, Powder, Cosmetics Soft drinks, Ice cream etc.</li> <li>Provide bikash, flexi-load, mobile banking, song load service</li> <li>Average 15% gain on sales.</li> <li>The business is operating by entrepreneur. Existing no employee.</li> <li>Entrepreneur is owner of the shop.</li> <li>Collects goods from Mirjapur, Pakulla.</li> <li>Agreed grace period is 4 months.</li> </ul> |  |  |