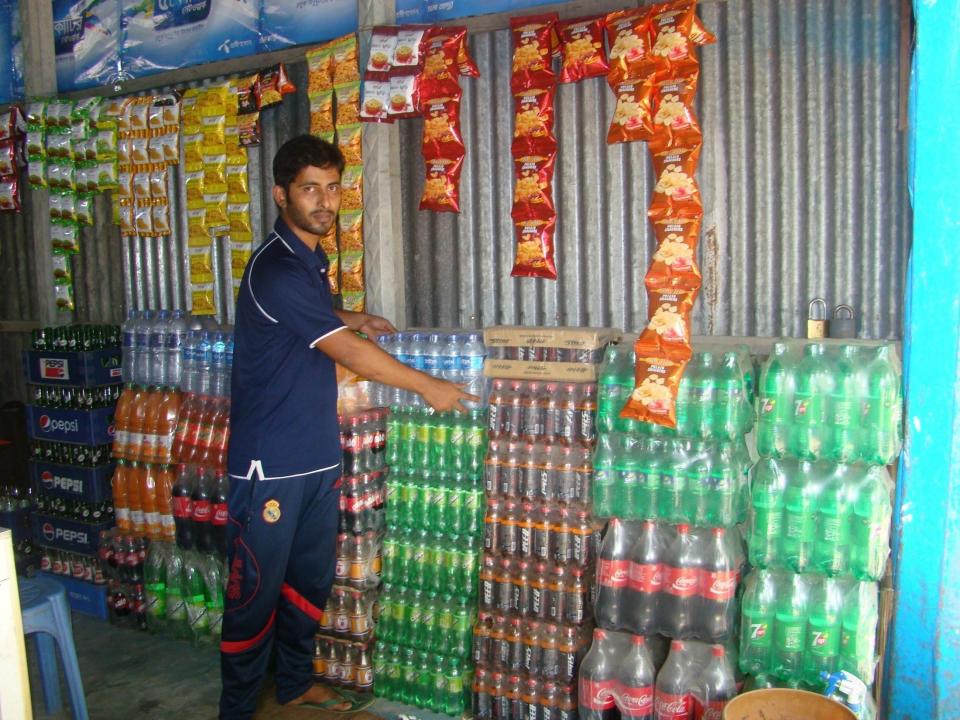

# Pictures

| Proposed Nobin Udyokta Business Info              |   |                                                                                                                                                                                                                                                                                                                                                                                                                                                                                                                           |  |  |
|---------------------------------------------------|---|---------------------------------------------------------------------------------------------------------------------------------------------------------------------------------------------------------------------------------------------------------------------------------------------------------------------------------------------------------------------------------------------------------------------------------------------------------------------------------------------------------------------------|--|--|
| Business Name                                     | : | AL RAZI TELECOM & VARITIES STORE                                                                                                                                                                                                                                                                                                                                                                                                                                                                                          |  |  |
| Location                                          | : | Borati Bazaar, Mirjapur, Tangail.                                                                                                                                                                                                                                                                                                                                                                                                                                                                                         |  |  |
| Total Investment in BDT                           | : | BDT 3,60,000                                                                                                                                                                                                                                                                                                                                                                                                                                                                                                              |  |  |
| Financing                                         | • | Self BDT 2,10,000(from existing business) 58%<br>Required Investment BDT 1,50,000(as equity) 42%                                                                                                                                                                                                                                                                                                                                                                                                                          |  |  |
| Present salary/drawings from business (estimates) | : | BDT 5,000                                                                                                                                                                                                                                                                                                                                                                                                                                                                                                                 |  |  |
| Proposed Salary                                   | : | BDT 5,000                                                                                                                                                                                                                                                                                                                                                                                                                                                                                                                 |  |  |
| Size of shop                                      | : | 20 ft x 10 ft= 200 square ft                                                                                                                                                                                                                                                                                                                                                                                                                                                                                              |  |  |
| Implementation                                    | : | <ul> <li>The business is planned to be scaled up by investment in existing goods like; Mobile phone, Charger, Battery, Biscuit, Soap, Powder, Cosmetics Soft drinks, Ice cream etc.</li> <li>Provide bikash, flexi-load, mobile banking, song load service</li> <li>Average 15% gain on sales.</li> <li>The business is operating by entrepreneur. Existing no employee.</li> <li>Entrepreneur is owner of the shop.</li> <li>Collects goods from Mirjapur, Pakulla.</li> <li>Agreed grace period is 4 months.</li> </ul> |  |  |