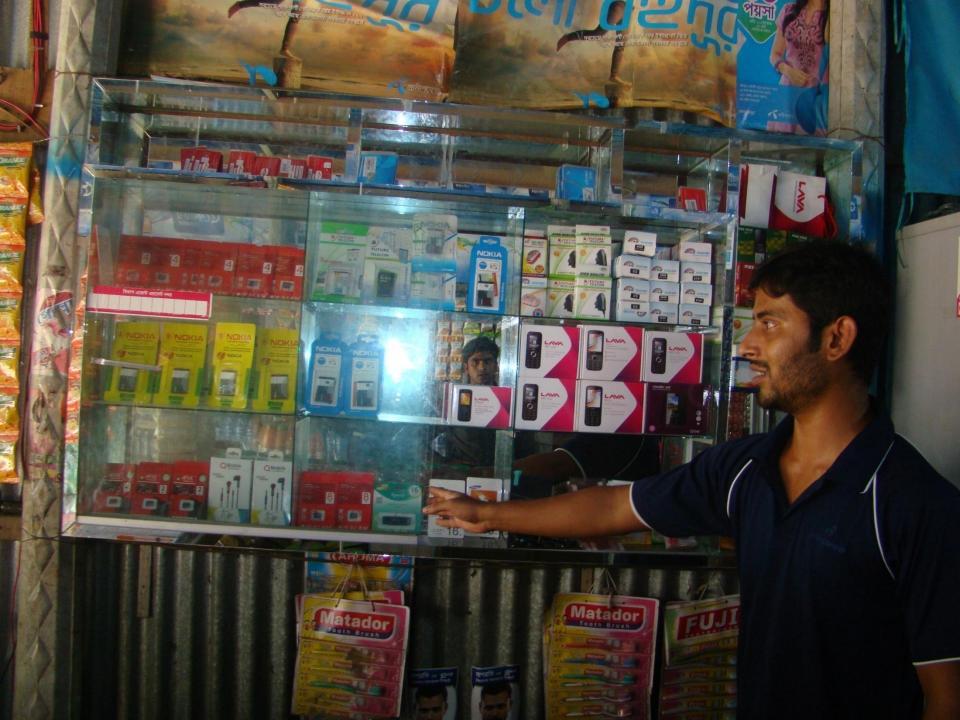

# Pictures

| Proposed Nobin Udyokta Business Info              |   |                                                                                                                                                                                                                                                                                                                                                                                                                                                                                                                           |  |  |
|---------------------------------------------------|---|---------------------------------------------------------------------------------------------------------------------------------------------------------------------------------------------------------------------------------------------------------------------------------------------------------------------------------------------------------------------------------------------------------------------------------------------------------------------------------------------------------------------------|--|--|
| Business Name                                     | : | AL RAZI TELECOM & VARITIES STORE                                                                                                                                                                                                                                                                                                                                                                                                                                                                                          |  |  |
| Location                                          | : | Borati Bazaar, Mirjapur, Tangail.                                                                                                                                                                                                                                                                                                                                                                                                                                                                                         |  |  |
| Total Investment in BDT                           | : | BDT 3,60,000                                                                                                                                                                                                                                                                                                                                                                                                                                                                                                              |  |  |
| Financing                                         | • | Self BDT 2,10,000(from existing business) 58%<br>Required Investment BDT 1,50,000(as equity) 42%                                                                                                                                                                                                                                                                                                                                                                                                                          |  |  |
| Present salary/drawings from business (estimates) | : | BDT 5,000                                                                                                                                                                                                                                                                                                                                                                                                                                                                                                                 |  |  |
| Proposed Salary                                   | : | BDT 5,000                                                                                                                                                                                                                                                                                                                                                                                                                                                                                                                 |  |  |
| Size of shop                                      | : | 20 ft x 10 ft= 200 square ft                                                                                                                                                                                                                                                                                                                                                                                                                                                                                              |  |  |
| Implementation                                    | : | <ul> <li>The business is planned to be scaled up by investment in existing goods like; Mobile phone, Charger, Battery, Biscuit, Soap, Powder, Cosmetics Soft drinks, Ice cream etc.</li> <li>Provide bikash, flexi-load, mobile banking, song load service</li> <li>Average 15% gain on sales.</li> <li>The business is operating by entrepreneur. Existing no employee.</li> <li>Entrepreneur is owner of the shop.</li> <li>Collects goods from Mirjapur, Pakulla.</li> <li>Agreed grace period is 4 months.</li> </ul> |  |  |