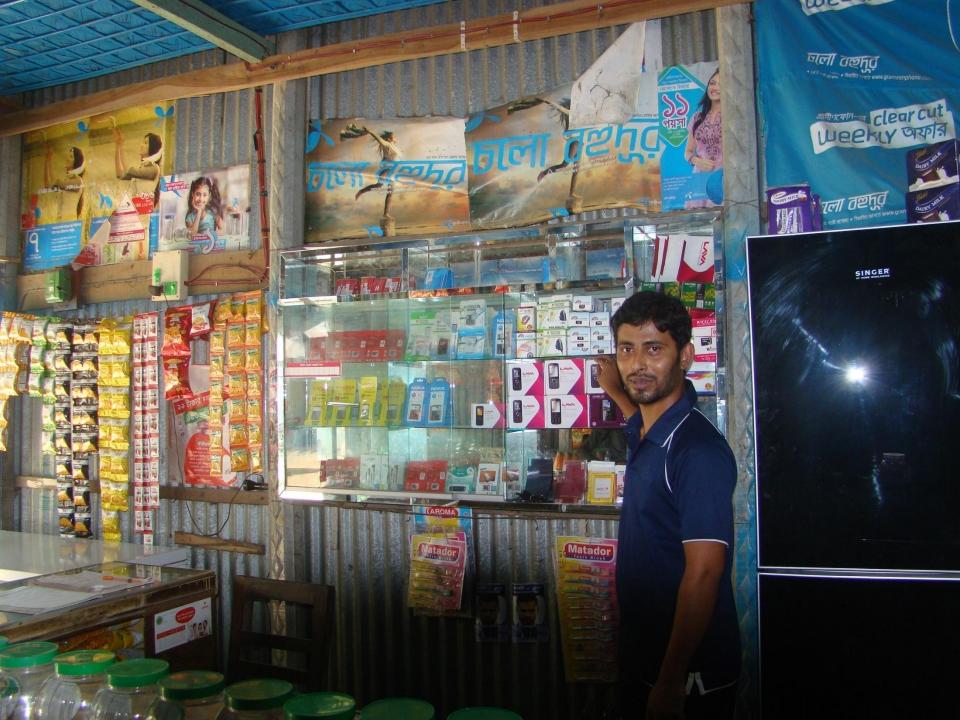

# Pictures

| Proposed Nobin Udyokta Business Info              |   |                                                                                                                                                                                                                                                                                                                                                                                                                                                                                                                           |  |  |
|---------------------------------------------------|---|---------------------------------------------------------------------------------------------------------------------------------------------------------------------------------------------------------------------------------------------------------------------------------------------------------------------------------------------------------------------------------------------------------------------------------------------------------------------------------------------------------------------------|--|--|
| Business Name                                     | : | AL RAZI TELECOM & VARITIES STORE                                                                                                                                                                                                                                                                                                                                                                                                                                                                                          |  |  |
| Location                                          | : | Borati Bazaar, Mirjapur, Tangail.                                                                                                                                                                                                                                                                                                                                                                                                                                                                                         |  |  |
| Total Investment in BDT                           | : | BDT 3,60,000                                                                                                                                                                                                                                                                                                                                                                                                                                                                                                              |  |  |
| Financing                                         | • | Self BDT 2,10,000(from existing business) 58%<br>Required Investment BDT 1,50,000(as equity) 42%                                                                                                                                                                                                                                                                                                                                                                                                                          |  |  |
| Present salary/drawings from business (estimates) | : | BDT 5,000                                                                                                                                                                                                                                                                                                                                                                                                                                                                                                                 |  |  |
| Proposed Salary                                   | : | BDT 5,000                                                                                                                                                                                                                                                                                                                                                                                                                                                                                                                 |  |  |
| Size of shop                                      | : | 20 ft x 10 ft= 200 square ft                                                                                                                                                                                                                                                                                                                                                                                                                                                                                              |  |  |
| Implementation                                    | : | <ul> <li>The business is planned to be scaled up by investment in existing goods like; Mobile phone, Charger, Battery, Biscuit, Soap, Powder, Cosmetics Soft drinks, Ice cream etc.</li> <li>Provide bikash, flexi-load, mobile banking, song load service</li> <li>Average 15% gain on sales.</li> <li>The business is operating by entrepreneur. Existing no employee.</li> <li>Entrepreneur is owner of the shop.</li> <li>Collects goods from Mirjapur, Pakulla.</li> <li>Agreed grace period is 4 months.</li> </ul> |  |  |