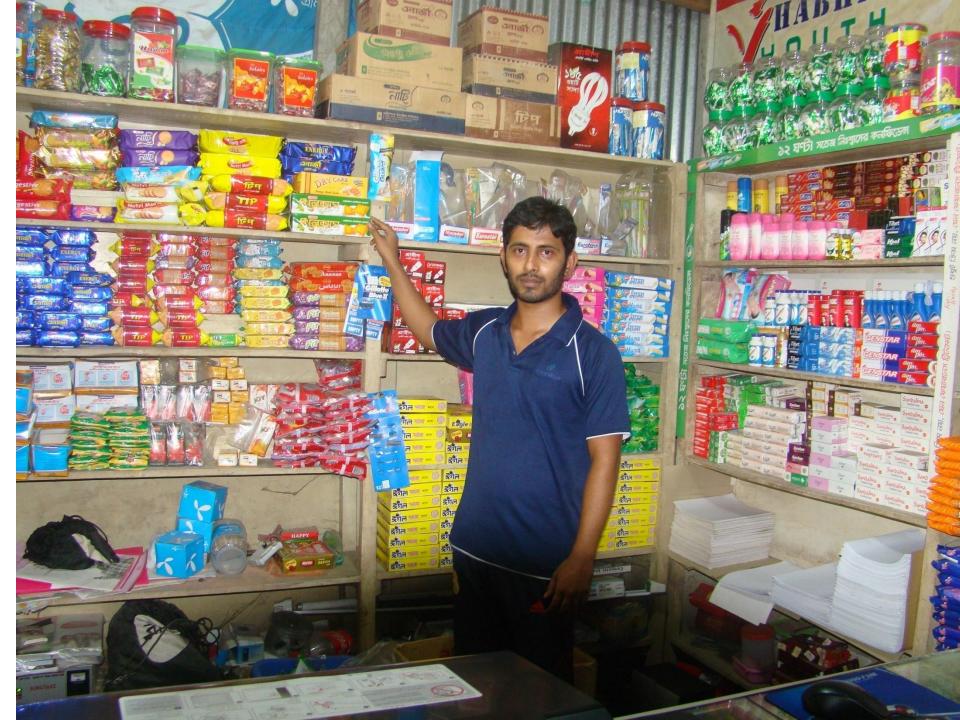

# Pictures

| Proposed Nobin Udyokta Business Info              |   |                                                                                                                                                                                                                                                                                                                                                                                                                                                                                                                           |  |  |
|---------------------------------------------------|---|---------------------------------------------------------------------------------------------------------------------------------------------------------------------------------------------------------------------------------------------------------------------------------------------------------------------------------------------------------------------------------------------------------------------------------------------------------------------------------------------------------------------------|--|--|
| Business Name                                     | : | AL RAZI TELECOM & VARITIES STORE                                                                                                                                                                                                                                                                                                                                                                                                                                                                                          |  |  |
| Location                                          | : | Borati Bazaar, Mirjapur, Tangail.                                                                                                                                                                                                                                                                                                                                                                                                                                                                                         |  |  |
| Total Investment in BDT                           | : | BDT 3,60,000                                                                                                                                                                                                                                                                                                                                                                                                                                                                                                              |  |  |
| Financing                                         | • | Self BDT 2,10,000(from existing business) 58%<br>Required Investment BDT 1,50,000(as equity) 42%                                                                                                                                                                                                                                                                                                                                                                                                                          |  |  |
| Present salary/drawings from business (estimates) | : | BDT 5,000                                                                                                                                                                                                                                                                                                                                                                                                                                                                                                                 |  |  |
| Proposed Salary                                   | : | BDT 5,000                                                                                                                                                                                                                                                                                                                                                                                                                                                                                                                 |  |  |
| Size of shop                                      | : | 20 ft x 10 ft= 200 square ft                                                                                                                                                                                                                                                                                                                                                                                                                                                                                              |  |  |
| Implementation                                    | : | <ul> <li>The business is planned to be scaled up by investment in existing goods like; Mobile phone, Charger, Battery, Biscuit, Soap, Powder, Cosmetics Soft drinks, Ice cream etc.</li> <li>Provide bikash, flexi-load, mobile banking, song load service</li> <li>Average 15% gain on sales.</li> <li>The business is operating by entrepreneur. Existing no employee.</li> <li>Entrepreneur is owner of the shop.</li> <li>Collects goods from Mirjapur, Pakulla.</li> <li>Agreed grace period is 4 months.</li> </ul> |  |  |