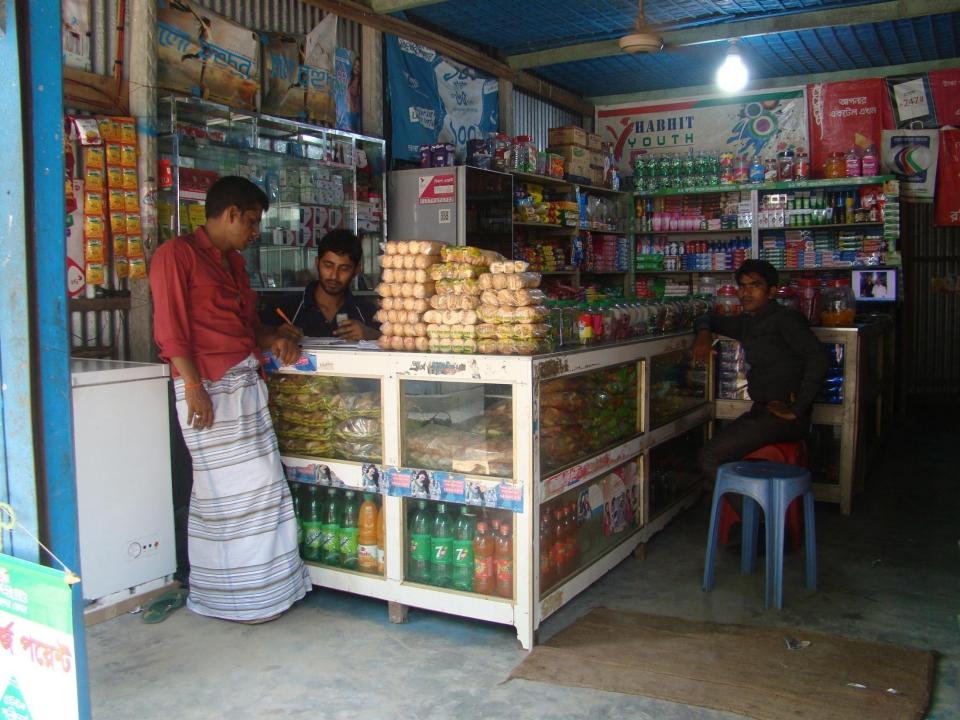

# Pictures

| Proposed Nobin Udyokta Business Info              |   |                                                                                                                                                                                                                                                                                                                                                                                                                                                                                                                           |  |  |
|---------------------------------------------------|---|---------------------------------------------------------------------------------------------------------------------------------------------------------------------------------------------------------------------------------------------------------------------------------------------------------------------------------------------------------------------------------------------------------------------------------------------------------------------------------------------------------------------------|--|--|
| Business Name                                     | : | AL RAZI TELECOM & VARITIES STORE                                                                                                                                                                                                                                                                                                                                                                                                                                                                                          |  |  |
| Location                                          | : | Borati Bazaar, Mirjapur, Tangail.                                                                                                                                                                                                                                                                                                                                                                                                                                                                                         |  |  |
| Total Investment in BDT                           | : | BDT 3,60,000                                                                                                                                                                                                                                                                                                                                                                                                                                                                                                              |  |  |
| Financing                                         | • | Self BDT 2,10,000(from existing business) 58%<br>Required Investment BDT 1,50,000(as equity) 42%                                                                                                                                                                                                                                                                                                                                                                                                                          |  |  |
| Present salary/drawings from business (estimates) | : | BDT 5,000                                                                                                                                                                                                                                                                                                                                                                                                                                                                                                                 |  |  |
| Proposed Salary                                   | : | BDT 5,000                                                                                                                                                                                                                                                                                                                                                                                                                                                                                                                 |  |  |
| Size of shop                                      | : | 20 ft x 10 ft= 200 square ft                                                                                                                                                                                                                                                                                                                                                                                                                                                                                              |  |  |
| Implementation                                    | : | <ul> <li>The business is planned to be scaled up by investment in existing goods like; Mobile phone, Charger, Battery, Biscuit, Soap, Powder, Cosmetics Soft drinks, Ice cream etc.</li> <li>Provide bikash, flexi-load, mobile banking, song load service</li> <li>Average 15% gain on sales.</li> <li>The business is operating by entrepreneur. Existing no employee.</li> <li>Entrepreneur is owner of the shop.</li> <li>Collects goods from Mirjapur, Pakulla.</li> <li>Agreed grace period is 4 months.</li> </ul> |  |  |