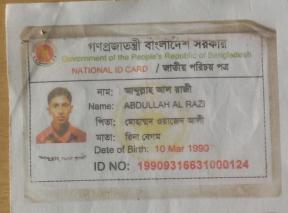

#### Proposed NU Business Name: AL RAZI TELECOM & VARITIES STORE

Project identification and prepared by: MD. Abadat Hossain, Jamurkee Unit, Tangail

Project verified by: Md Mizanur Rahman Patwary

| Brief Bio of The Proposed Nobin Udyokta                                                                                                         |       |                                                                                                                                                                                |  |  |
|-------------------------------------------------------------------------------------------------------------------------------------------------|-------|--------------------------------------------------------------------------------------------------------------------------------------------------------------------------------|--|--|
| Name                                                                                                                                            | :     | ABDULLAH AL RAZI                                                                                                                                                               |  |  |
| Age                                                                                                                                             | :     | 10-03-1990 (25 Years)                                                                                                                                                          |  |  |
| Education, till to date                                                                                                                         | :     | Diploma Engineering                                                                                                                                                            |  |  |
| Marital status                                                                                                                                  | :     | Married                                                                                                                                                                        |  |  |
| Children                                                                                                                                        | :     | Nil                                                                                                                                                                            |  |  |
| No. of siblings:                                                                                                                                | :     | 1 Brother 3 Sisters                                                                                                                                                            |  |  |
| Address                                                                                                                                         | :     | Vill: Nordana, P.O: Borati, P.S: Mirzapur, Dist: Tangail                                                                                                                       |  |  |
| Parent's and GB related Info (i) Who is GB member (ii) Mother's name (iii) Father's name (iv) GB member's info                                  | : : : | Mother Father  RINA BEGUM  MOHAMMAH WAZED ALI  Branch: Vathgram, Centre # 6(Male),  Member ID: 1291 Group No: 01  Member since: 26-02-1985 (30 Years)  First loan: 2,000 taka. |  |  |
| Further Information: (v) Who pays GB loan installment (vi) Mobile lady (vii) Grameen Education Loan (viii) Any other loan like GB, BRAC ASA etc | : : : | Existing loan: BDT 60,000 Outstanding loan: BDT 14,000 Father No No No                                                                                                         |  |  |