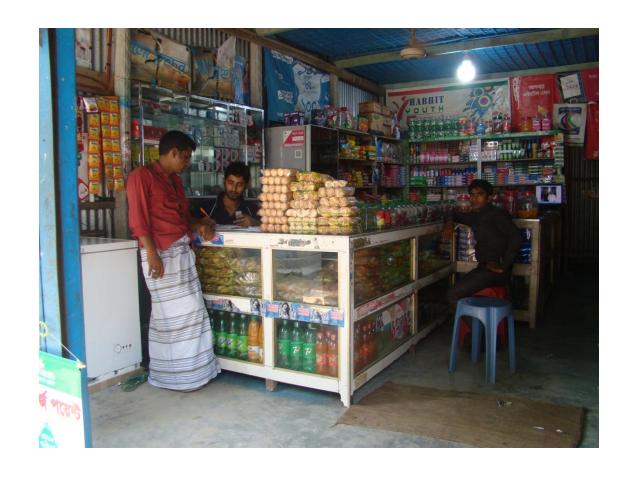

# Pictures

| Proposed Nobin Udyokta Business Info              |   |                                                                                                                                                                                                                                                                                                                                                                                                                                                                                                                           |  |  |
|---------------------------------------------------|---|---------------------------------------------------------------------------------------------------------------------------------------------------------------------------------------------------------------------------------------------------------------------------------------------------------------------------------------------------------------------------------------------------------------------------------------------------------------------------------------------------------------------------|--|--|
| Business Name                                     | : | AL RAZI TELECOM & VARITIES STORE                                                                                                                                                                                                                                                                                                                                                                                                                                                                                          |  |  |
| Location                                          | : | Borati Bazaar, Mirjapur, Tangail.                                                                                                                                                                                                                                                                                                                                                                                                                                                                                         |  |  |
| Total Investment in BDT                           | : | BDT 3,60,000                                                                                                                                                                                                                                                                                                                                                                                                                                                                                                              |  |  |
| Financing                                         | • | Self BDT 2,10,000(from existing business) 58%<br>Required Investment BDT 1,50,000(as equity) 42%                                                                                                                                                                                                                                                                                                                                                                                                                          |  |  |
| Present salary/drawings from business (estimates) | : | BDT 5,000                                                                                                                                                                                                                                                                                                                                                                                                                                                                                                                 |  |  |
| Proposed Salary                                   | : | BDT 5,000                                                                                                                                                                                                                                                                                                                                                                                                                                                                                                                 |  |  |
| Size of shop                                      | : | 20 ft x 10 ft= 200 square ft                                                                                                                                                                                                                                                                                                                                                                                                                                                                                              |  |  |
| Implementation                                    | : | <ul> <li>The business is planned to be scaled up by investment in existing goods like; Mobile phone, Charger, Battery, Biscuit, Soap, Powder, Cosmetics Soft drinks, Ice cream etc.</li> <li>Provide bikash, flexi-load, mobile banking, song load service</li> <li>Average 15% gain on sales.</li> <li>The business is operating by entrepreneur. Existing no employee.</li> <li>Entrepreneur is owner of the shop.</li> <li>Collects goods from Mirjapur, Pakulla.</li> <li>Agreed grace period is 4 months.</li> </ul> |  |  |