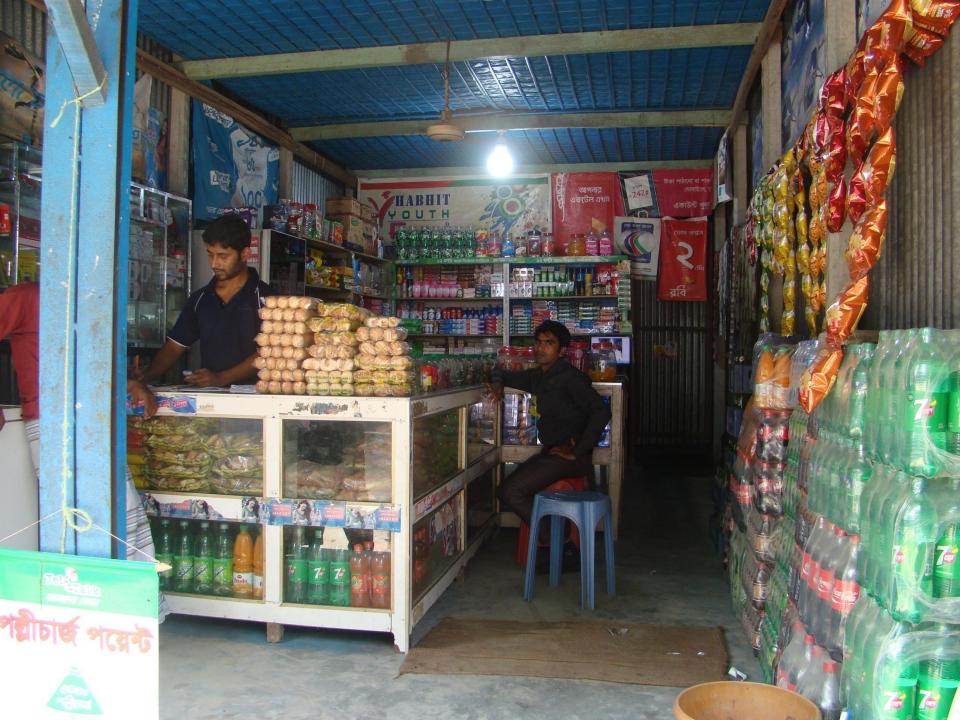

# Pictures

| Proposed Nobin Udyokta Business Info              |   |                                                                                                                                                                                                                                                                                                                                                                                                                                                                                                                           |  |  |
|---------------------------------------------------|---|---------------------------------------------------------------------------------------------------------------------------------------------------------------------------------------------------------------------------------------------------------------------------------------------------------------------------------------------------------------------------------------------------------------------------------------------------------------------------------------------------------------------------|--|--|
| Business Name                                     | : | AL RAZI TELECOM & VARITIES STORE                                                                                                                                                                                                                                                                                                                                                                                                                                                                                          |  |  |
| Location                                          | : | Borati Bazaar, Mirjapur, Tangail.                                                                                                                                                                                                                                                                                                                                                                                                                                                                                         |  |  |
| Total Investment in BDT                           | : | BDT 3,60,000                                                                                                                                                                                                                                                                                                                                                                                                                                                                                                              |  |  |
| Financing                                         | • | Self BDT 2,10,000(from existing business) 58%<br>Required Investment BDT 1,50,000(as equity) 42%                                                                                                                                                                                                                                                                                                                                                                                                                          |  |  |
| Present salary/drawings from business (estimates) | : | BDT 5,000                                                                                                                                                                                                                                                                                                                                                                                                                                                                                                                 |  |  |
| Proposed Salary                                   | : | BDT 5,000                                                                                                                                                                                                                                                                                                                                                                                                                                                                                                                 |  |  |
| Size of shop                                      | : | 20 ft x 10 ft= 200 square ft                                                                                                                                                                                                                                                                                                                                                                                                                                                                                              |  |  |
| Implementation                                    | : | <ul> <li>The business is planned to be scaled up by investment in existing goods like; Mobile phone, Charger, Battery, Biscuit, Soap, Powder, Cosmetics Soft drinks, Ice cream etc.</li> <li>Provide bikash, flexi-load, mobile banking, song load service</li> <li>Average 15% gain on sales.</li> <li>The business is operating by entrepreneur. Existing no employee.</li> <li>Entrepreneur is owner of the shop.</li> <li>Collects goods from Mirjapur, Pakulla.</li> <li>Agreed grace period is 4 months.</li> </ul> |  |  |