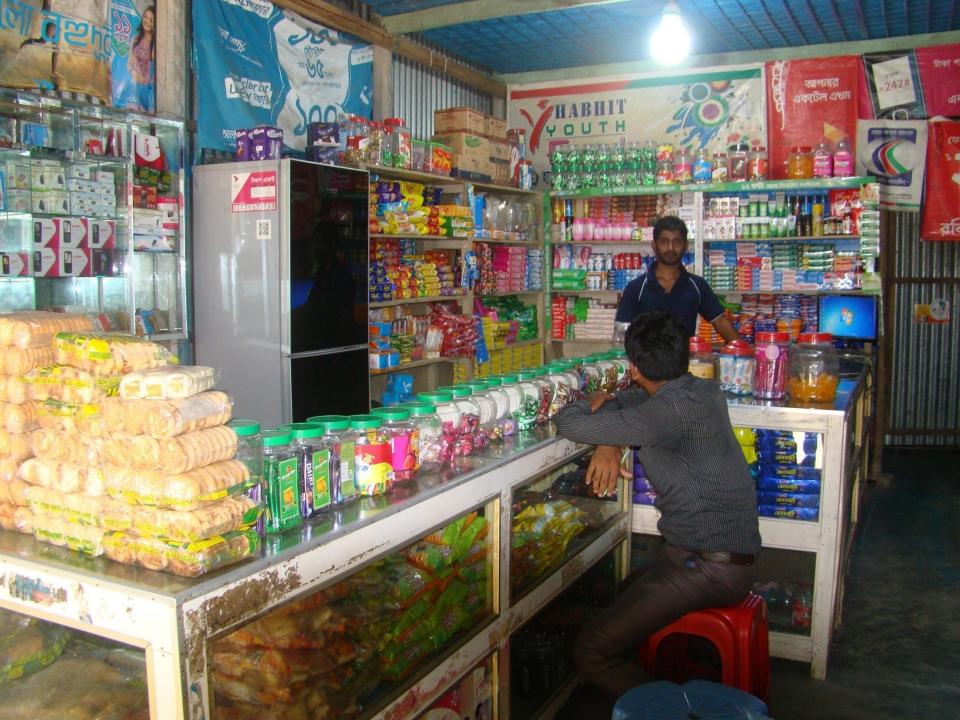

# Pictures

| Proposed Nobin Udyokta Business Info              |   |                                                                                                                                                                                                                                                                                                                                                                                                                                                                                                                           |  |  |
|---------------------------------------------------|---|---------------------------------------------------------------------------------------------------------------------------------------------------------------------------------------------------------------------------------------------------------------------------------------------------------------------------------------------------------------------------------------------------------------------------------------------------------------------------------------------------------------------------|--|--|
| Business Name                                     | : | AL RAZI TELECOM & VARITIES STORE                                                                                                                                                                                                                                                                                                                                                                                                                                                                                          |  |  |
| Location                                          | : | Borati Bazaar, Mirjapur, Tangail.                                                                                                                                                                                                                                                                                                                                                                                                                                                                                         |  |  |
| Total Investment in BDT                           | : | BDT 3,60,000                                                                                                                                                                                                                                                                                                                                                                                                                                                                                                              |  |  |
| Financing                                         | • | Self BDT 2,10,000(from existing business) 58%<br>Required Investment BDT 1,50,000(as equity) 42%                                                                                                                                                                                                                                                                                                                                                                                                                          |  |  |
| Present salary/drawings from business (estimates) | : | BDT 5,000                                                                                                                                                                                                                                                                                                                                                                                                                                                                                                                 |  |  |
| Proposed Salary                                   | : | BDT 5,000                                                                                                                                                                                                                                                                                                                                                                                                                                                                                                                 |  |  |
| Size of shop                                      | : | 20 ft x 10 ft= 200 square ft                                                                                                                                                                                                                                                                                                                                                                                                                                                                                              |  |  |
| Implementation                                    | : | <ul> <li>The business is planned to be scaled up by investment in existing goods like; Mobile phone, Charger, Battery, Biscuit, Soap, Powder, Cosmetics Soft drinks, Ice cream etc.</li> <li>Provide bikash, flexi-load, mobile banking, song load service</li> <li>Average 15% gain on sales.</li> <li>The business is operating by entrepreneur. Existing no employee.</li> <li>Entrepreneur is owner of the shop.</li> <li>Collects goods from Mirjapur, Pakulla.</li> <li>Agreed grace period is 4 months.</li> </ul> |  |  |