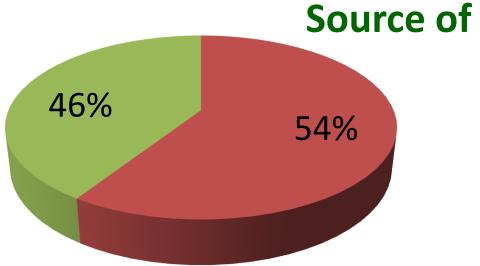

| Proposed Nobin Udyokta Business Info                 |   |                                                                                                                                                                                                                                                                                                                                                                                                    |  |  |  |
|------------------------------------------------------|---|----------------------------------------------------------------------------------------------------------------------------------------------------------------------------------------------------------------------------------------------------------------------------------------------------------------------------------------------------------------------------------------------------|--|--|--|
| Business Name                                        | : | SOMAIYA FASHION                                                                                                                                                                                                                                                                                                                                                                                    |  |  |  |
| Location                                             | : | Elenga bus stand.                                                                                                                                                                                                                                                                                                                                                                                  |  |  |  |
| Total Investment in BDT                              | : | BDT 3,30,000                                                                                                                                                                                                                                                                                                                                                                                       |  |  |  |
| Financing                                            | : | Self BDT 1,80,000 (from existing business) 54%<br>Required Investment BDT 1,50,000 (as equity) 46%                                                                                                                                                                                                                                                                                                 |  |  |  |
| Present salary/drawings<br>from business (estimates) | : | BDT 5,000                                                                                                                                                                                                                                                                                                                                                                                          |  |  |  |
| Proposed Salary                                      | : | BDT 5,000                                                                                                                                                                                                                                                                                                                                                                                          |  |  |  |
| Size of shop                                         | : | 15ft x 09 ft= 135 square ft                                                                                                                                                                                                                                                                                                                                                                        |  |  |  |
| Security                                             |   | 100,000                                                                                                                                                                                                                                                                                                                                                                                            |  |  |  |
| Implementation                                       | • | <ul> <li>The business is planned to be scaled up by investment in existing goods like; Pant, Shirt, T-Shirt, Gangi, Panjabi, 3-pice, Polo Shirt.</li> <li>Average 25% gain on Sales.</li> <li>The business is operating by entrepreneur. Existing one employee.</li> <li>The shop is rented.</li> <li>Collects goods from Karaniganj , Dhaka.</li> <li>Agreed grace period is 4 months.</li> </ul> |  |  |  |

### **Source of Finance**

Entrepreneur Contribution : 1,80,000

Investor Investment: 1,50,000

Total Investment : 3,30,000 Ь

| Financial Projection (BDT)                                   |       |          |           |          |                      |
|--------------------------------------------------------------|-------|----------|-----------|----------|----------------------|
| Particular                                                   | Daily | Monthly  | 1st Year  | 2nd Year | 3 <sup>rd</sup> Year |
| Revenue (sales)                                              |       |          |           |          |                      |
| Pant, Shirt, T-Shirt, Gangi, Panjabi,<br>3-pice, Polo Shirt. | 4,000 | 1,20,000 | 1,440,000 | 1512000  | 1587600              |
| Total Sales (A)                                              | 4,000 | 1,20,000 | 1,440,000 | 1512000  | 1587600              |
| Less. Variable Expense                                       |       |          |           |          |                      |
| Pant, Shirt, T-Shirt, Gangi,<br>Panjabi, 3-pice, Polo Shirt. | 3,000 | 90,000   | 1,080,000 | 1134000  | 1190700              |
| Total variable Expense (B)                                   | 3,000 | 90,000   | 1,080,000 | 1134000  | 1190700              |
| Contribution Margin (CM) [C=(A-B)                            | 1,000 | 30,000   | 3,60,000  | 378000   | 396900               |
| Less. Fixed Expense                                          |       |          |           |          |                      |
| Rent                                                         |       | 3,000    | 36,000    | 36,000   | 36,000               |
| Electricity Bill                                             |       | 300      | 3,600     | 3600     | 3600                 |
| Mobile Bill                                                  |       | 550      | 6,600     | 6600     | 6600                 |
| Generator Bill                                               |       | 150      | 1,800     | 18000    | 1800                 |
| Entertainment                                                |       | 300      | 3600      | 3600     | 3600                 |
| Transportation                                               |       | 2,000    | 24000     | 24000    | 24000                |
| Salary (self)                                                |       | 5,000    | 60000     | 60000    | 60000                |
| Salary (Staff)                                               |       | 4,000    | 48000     | 48000    | 48000                |
| Othets                                                       |       | 100      | 1200      | 1200     | 1200                 |
| Total Fixed Cost                                             |       | 15,250   | 1,38,000  | 138000   | 138000               |
| Net Profit (E) [C-D)                                         |       | 14,750   | 1,77,000  | 240000   | 258900               |
| Investment Payback                                           |       |          | 60,000    | 60,000   | 60,000               |