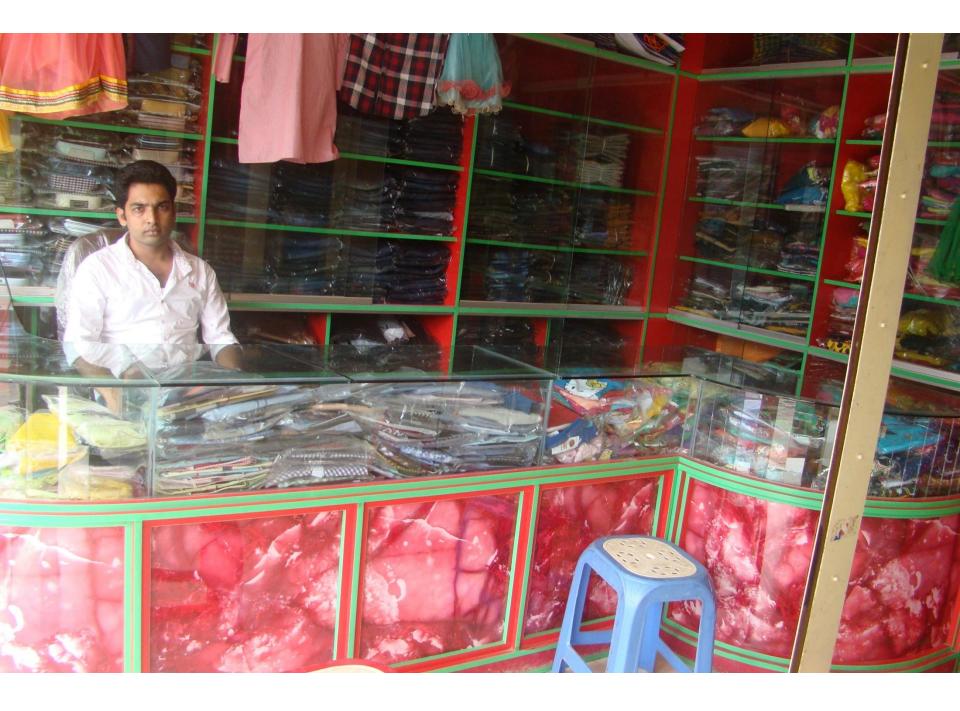

| Proposed Nobin Udyokta Business Info                 |   |                                                                                                                                                                                                                                                                                                                                                                                                    |  |  |  |
|------------------------------------------------------|---|----------------------------------------------------------------------------------------------------------------------------------------------------------------------------------------------------------------------------------------------------------------------------------------------------------------------------------------------------------------------------------------------------|--|--|--|
| Business Name                                        | : | SOMAIYA FASHION                                                                                                                                                                                                                                                                                                                                                                                    |  |  |  |
| Location                                             | : | Elenga bus stand.                                                                                                                                                                                                                                                                                                                                                                                  |  |  |  |
| Total Investment in BDT                              | : | BDT 3,30,000                                                                                                                                                                                                                                                                                                                                                                                       |  |  |  |
| Financing                                            | : | Self BDT 1,80,000 (from existing business) 54%<br>Required Investment BDT 1,50,000 (as equity) 46%                                                                                                                                                                                                                                                                                                 |  |  |  |
| Present salary/drawings<br>from business (estimates) | : | BDT 5,000                                                                                                                                                                                                                                                                                                                                                                                          |  |  |  |
| Proposed Salary                                      | : | BDT 5,000                                                                                                                                                                                                                                                                                                                                                                                          |  |  |  |
| Size of shop                                         | : | 15ft x 09 ft= 135 square ft                                                                                                                                                                                                                                                                                                                                                                        |  |  |  |
| Security                                             |   | 100,000                                                                                                                                                                                                                                                                                                                                                                                            |  |  |  |
| Implementation                                       | • | <ul> <li>The business is planned to be scaled up by investment in existing goods like; Pant, Shirt, T-Shirt, Gangi, Panjabi, 3-pice, Polo Shirt.</li> <li>Average 25% gain on Sales.</li> <li>The business is operating by entrepreneur. Existing one employee.</li> <li>The shop is rented.</li> <li>Collects goods from Karaniganj , Dhaka.</li> <li>Agreed grace period is 4 months.</li> </ul> |  |  |  |

Pictures

MAIN MISLOR