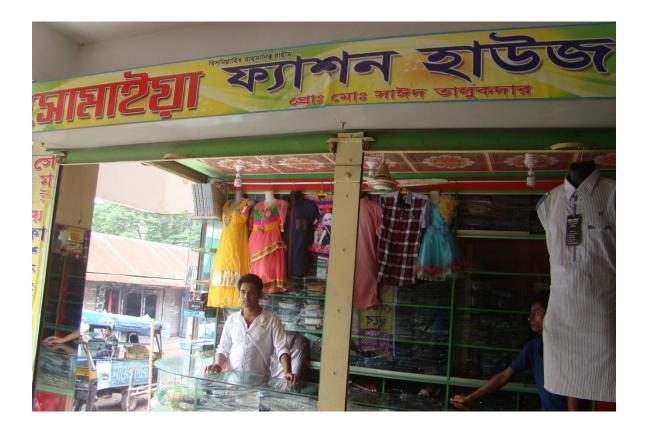

| Proposed Nobin Udyokta Business Info                 |   |                                                                                                                                                                                                                                                                                                                                                                                                    |  |  |  |
|------------------------------------------------------|---|----------------------------------------------------------------------------------------------------------------------------------------------------------------------------------------------------------------------------------------------------------------------------------------------------------------------------------------------------------------------------------------------------|--|--|--|
| Business Name                                        | : | SOMAIYA FASHION                                                                                                                                                                                                                                                                                                                                                                                    |  |  |  |
| Location                                             | : | Elenga bus stand.                                                                                                                                                                                                                                                                                                                                                                                  |  |  |  |
| Total Investment in BDT                              | : | BDT 3,30,000                                                                                                                                                                                                                                                                                                                                                                                       |  |  |  |
| Financing                                            | : | Self BDT 1,80,000 (from existing business) 54%<br>Required Investment BDT 1,50,000 (as equity) 46%                                                                                                                                                                                                                                                                                                 |  |  |  |
| Present salary/drawings<br>from business (estimates) | : | BDT 5,000                                                                                                                                                                                                                                                                                                                                                                                          |  |  |  |
| Proposed Salary                                      | : | BDT 5,000                                                                                                                                                                                                                                                                                                                                                                                          |  |  |  |
| Size of shop                                         | : | 15ft x 09 ft= 135 square ft                                                                                                                                                                                                                                                                                                                                                                        |  |  |  |
| Security                                             |   | 100,000                                                                                                                                                                                                                                                                                                                                                                                            |  |  |  |
| Implementation                                       | • | <ul> <li>The business is planned to be scaled up by investment in existing goods like; Pant, Shirt, T-Shirt, Gangi, Panjabi, 3-pice, Polo Shirt.</li> <li>Average 25% gain on Sales.</li> <li>The business is operating by entrepreneur. Existing one employee.</li> <li>The shop is rented.</li> <li>Collects goods from Karaniganj , Dhaka.</li> <li>Agreed grace period is 4 months.</li> </ul> |  |  |  |

Pictures

MAIN MISLOR