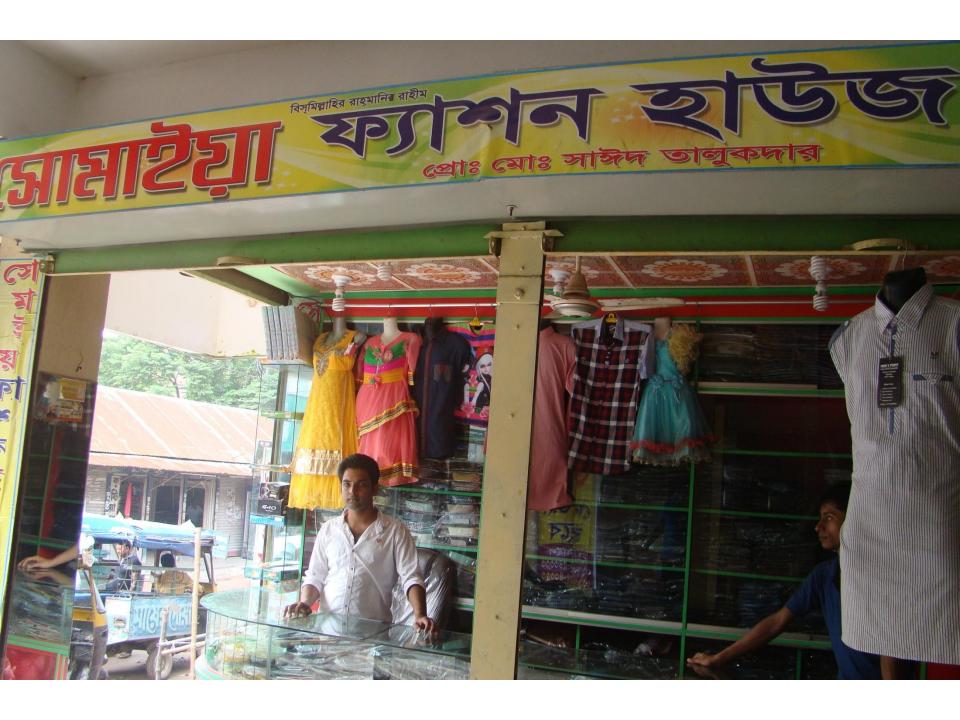

| Proposed Nobin Udyokta Business Info                 |   |                                                                                                                                                                                                                                                                                                                                                                                                    |  |  |  |
|------------------------------------------------------|---|----------------------------------------------------------------------------------------------------------------------------------------------------------------------------------------------------------------------------------------------------------------------------------------------------------------------------------------------------------------------------------------------------|--|--|--|
| Business Name                                        | : | SOMAIYA FASHION                                                                                                                                                                                                                                                                                                                                                                                    |  |  |  |
| Location                                             | : | Elenga bus stand.                                                                                                                                                                                                                                                                                                                                                                                  |  |  |  |
| Total Investment in BDT                              | : | BDT 3,30,000                                                                                                                                                                                                                                                                                                                                                                                       |  |  |  |
| Financing                                            | : | Self BDT 1,80,000 (from existing business) 54%<br>Required Investment BDT 1,50,000 (as equity) 46%                                                                                                                                                                                                                                                                                                 |  |  |  |
| Present salary/drawings<br>from business (estimates) | : | BDT 5,000                                                                                                                                                                                                                                                                                                                                                                                          |  |  |  |
| Proposed Salary                                      | : | BDT 5,000                                                                                                                                                                                                                                                                                                                                                                                          |  |  |  |
| Size of shop                                         | : | 15ft x 09 ft= 135 square ft                                                                                                                                                                                                                                                                                                                                                                        |  |  |  |
| Security                                             |   | 100,000                                                                                                                                                                                                                                                                                                                                                                                            |  |  |  |
| Implementation                                       | • | <ul> <li>The business is planned to be scaled up by investment in existing goods like; Pant, Shirt, T-Shirt, Gangi, Panjabi, 3-pice, Polo Shirt.</li> <li>Average 25% gain on Sales.</li> <li>The business is operating by entrepreneur. Existing one employee.</li> <li>The shop is rented.</li> <li>Collects goods from Karaniganj , Dhaka.</li> <li>Agreed grace period is 4 months.</li> </ul> |  |  |  |

Pictures

MAIN MISLOR