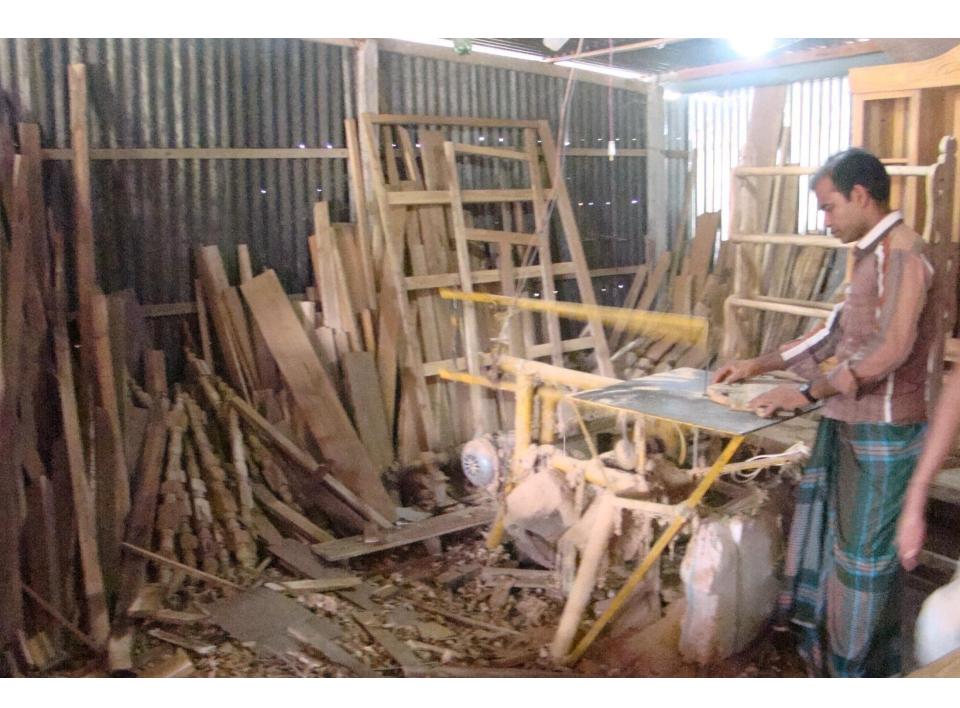

# Pictures

| Proposed Nobin Udyokta Business Info              |   |                                                                                                                                                                                                                                                                                                                                                                                                                                                                                                    |  |  |
|---------------------------------------------------|---|----------------------------------------------------------------------------------------------------------------------------------------------------------------------------------------------------------------------------------------------------------------------------------------------------------------------------------------------------------------------------------------------------------------------------------------------------------------------------------------------------|--|--|
| Business Name                                     | : | MAA BABER DOA FURNITURE MART                                                                                                                                                                                                                                                                                                                                                                                                                                                                       |  |  |
| Location                                          | : | Isa pur new Market.                                                                                                                                                                                                                                                                                                                                                                                                                                                                                |  |  |
| Total Investment in BDT                           | : | BDT 3,84,000                                                                                                                                                                                                                                                                                                                                                                                                                                                                                       |  |  |
| Financing                                         | : | Self BDT 2,34,000(from existing business) 61% Required Investment BDT 1,50,000(as equity) 39%                                                                                                                                                                                                                                                                                                                                                                                                      |  |  |
| Present salary/drawings from business (estimates) | : | BDT 5,000                                                                                                                                                                                                                                                                                                                                                                                                                                                                                          |  |  |
| Proposed Salary                                   | : | BDT 5,000                                                                                                                                                                                                                                                                                                                                                                                                                                                                                          |  |  |
| Size of shop                                      | : | 25 ft x 16 ft= 400 square ft                                                                                                                                                                                                                                                                                                                                                                                                                                                                       |  |  |
| Security                                          |   | 80,000                                                                                                                                                                                                                                                                                                                                                                                                                                                                                             |  |  |
| Implementation                                    | : | <ul> <li>The business is planned to be scaled up by investment in existing goods like; Different types of furniture such as Box khat, Showcase, Sofa, Wardrobe, Almirah, Alna, etc.</li> <li>Average 35% gain on Sale.</li> <li>The business is operating by entrepreneur. Existing two employee.</li> <li>After getting equity, one employee will be appointed</li> <li>The shop is rented.</li> <li>Collects goods from Madupur, Garobazer.</li> <li>Agreed grace period is 4 months.</li> </ul> |  |  |