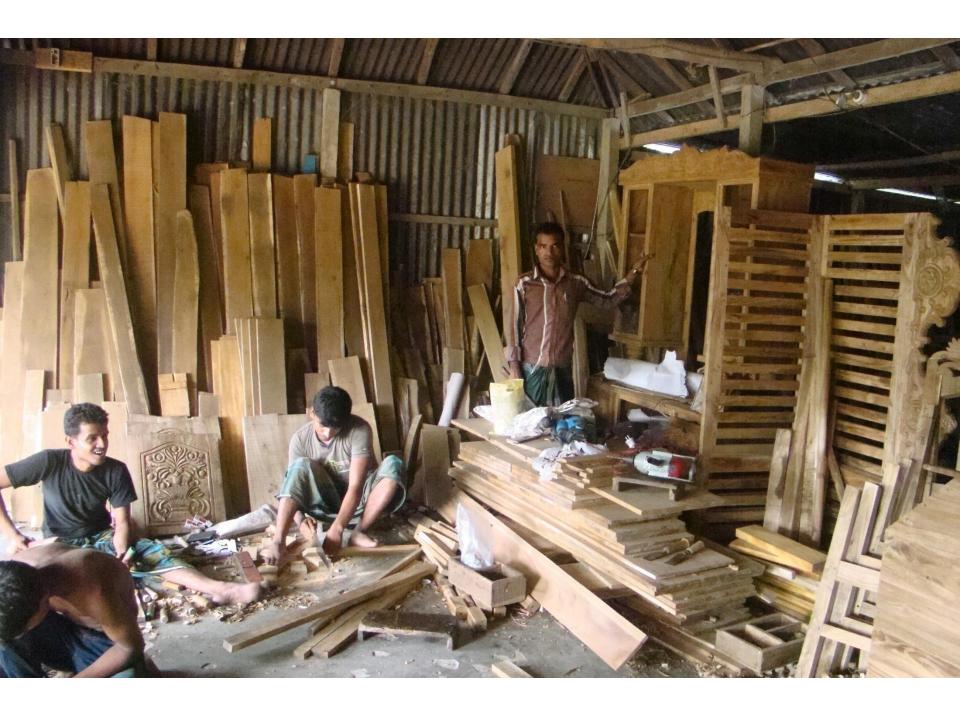

# Pictures

| Proposed Nobin Udyokta Business Info              |   |                                                                                                                                                                                                                                                                                                                                                                                                                                                                                                    |  |  |
|---------------------------------------------------|---|----------------------------------------------------------------------------------------------------------------------------------------------------------------------------------------------------------------------------------------------------------------------------------------------------------------------------------------------------------------------------------------------------------------------------------------------------------------------------------------------------|--|--|
| Business Name                                     | : | MAA BABER DOA FURNITURE MART                                                                                                                                                                                                                                                                                                                                                                                                                                                                       |  |  |
| Location                                          | : | Isa pur new Market.                                                                                                                                                                                                                                                                                                                                                                                                                                                                                |  |  |
| Total Investment in BDT                           | : | BDT 3,84,000                                                                                                                                                                                                                                                                                                                                                                                                                                                                                       |  |  |
| Financing                                         | : | Self BDT 2,34,000(from existing business) 61% Required Investment BDT 1,50,000(as equity) 39%                                                                                                                                                                                                                                                                                                                                                                                                      |  |  |
| Present salary/drawings from business (estimates) | : | BDT 5,000                                                                                                                                                                                                                                                                                                                                                                                                                                                                                          |  |  |
| Proposed Salary                                   | : | BDT 5,000                                                                                                                                                                                                                                                                                                                                                                                                                                                                                          |  |  |
| Size of shop                                      | : | 25 ft x 16 ft= 400 square ft                                                                                                                                                                                                                                                                                                                                                                                                                                                                       |  |  |
| Security                                          |   | 80,000                                                                                                                                                                                                                                                                                                                                                                                                                                                                                             |  |  |
| Implementation                                    | : | <ul> <li>The business is planned to be scaled up by investment in existing goods like; Different types of furniture such as Box khat, Showcase, Sofa, Wardrobe, Almirah, Alna, etc.</li> <li>Average 35% gain on Sale.</li> <li>The business is operating by entrepreneur. Existing two employee.</li> <li>After getting equity, one employee will be appointed</li> <li>The shop is rented.</li> <li>Collects goods from Madupur, Garobazer.</li> <li>Agreed grace period is 4 months.</li> </ul> |  |  |