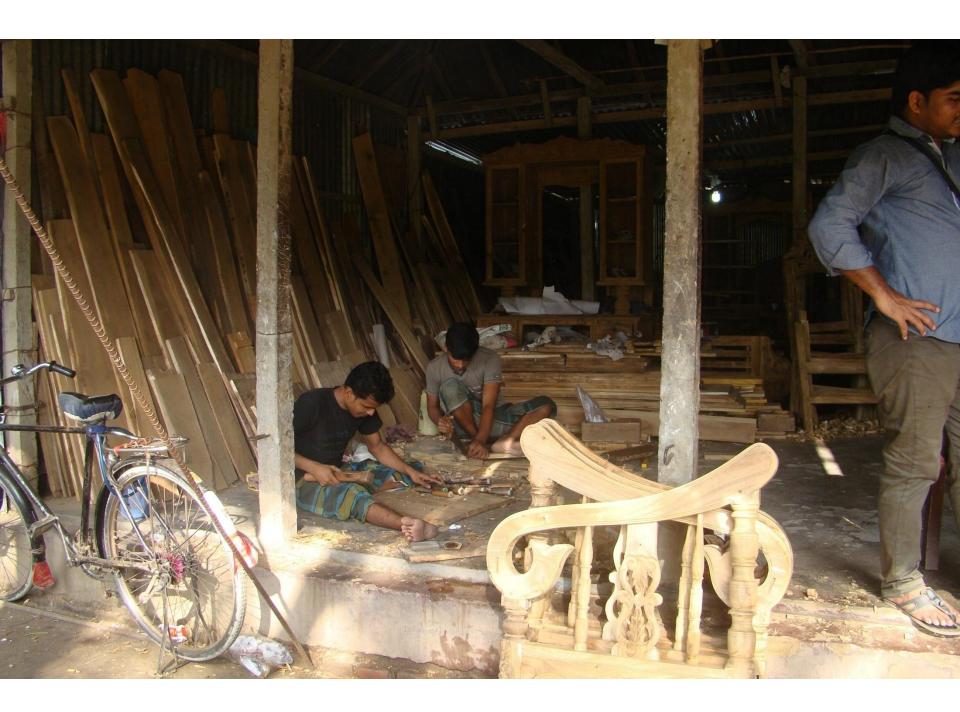

# Pictures

| Proposed Nobin Udyokta Business Info              |   |                                                                                                                                                                                                                                                                                                                                                                                                                                                                                                    |  |  |
|---------------------------------------------------|---|----------------------------------------------------------------------------------------------------------------------------------------------------------------------------------------------------------------------------------------------------------------------------------------------------------------------------------------------------------------------------------------------------------------------------------------------------------------------------------------------------|--|--|
| Business Name                                     | : | MAA BABER DOA FURNITURE MART                                                                                                                                                                                                                                                                                                                                                                                                                                                                       |  |  |
| Location                                          | : | Isa pur new Market.                                                                                                                                                                                                                                                                                                                                                                                                                                                                                |  |  |
| Total Investment in BDT                           | : | BDT 3,84,000                                                                                                                                                                                                                                                                                                                                                                                                                                                                                       |  |  |
| Financing                                         | : | Self BDT 2,34,000(from existing business) 61% Required Investment BDT 1,50,000(as equity) 39%                                                                                                                                                                                                                                                                                                                                                                                                      |  |  |
| Present salary/drawings from business (estimates) | : | BDT 5,000                                                                                                                                                                                                                                                                                                                                                                                                                                                                                          |  |  |
| Proposed Salary                                   | : | BDT 5,000                                                                                                                                                                                                                                                                                                                                                                                                                                                                                          |  |  |
| Size of shop                                      | : | 25 ft x 16 ft= 400 square ft                                                                                                                                                                                                                                                                                                                                                                                                                                                                       |  |  |
| Security                                          |   | 80,000                                                                                                                                                                                                                                                                                                                                                                                                                                                                                             |  |  |
| Implementation                                    | : | <ul> <li>The business is planned to be scaled up by investment in existing goods like; Different types of furniture such as Box khat, Showcase, Sofa, Wardrobe, Almirah, Alna, etc.</li> <li>Average 35% gain on Sale.</li> <li>The business is operating by entrepreneur. Existing two employee.</li> <li>After getting equity, one employee will be appointed</li> <li>The shop is rented.</li> <li>Collects goods from Madupur, Garobazer.</li> <li>Agreed grace period is 4 months.</li> </ul> |  |  |