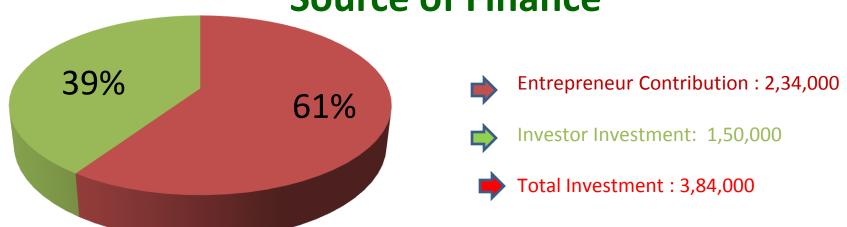

| Proposed Nobin Udyokta Business Info              |   |                                                                                                                                                                                                                                                                                                                                                                                                                                                                                                    |  |  |
|---------------------------------------------------|---|----------------------------------------------------------------------------------------------------------------------------------------------------------------------------------------------------------------------------------------------------------------------------------------------------------------------------------------------------------------------------------------------------------------------------------------------------------------------------------------------------|--|--|
| Business Name                                     | : | MAA BABER DOA FURNITURE MART                                                                                                                                                                                                                                                                                                                                                                                                                                                                       |  |  |
| Location                                          | : | Isa pur new Market.                                                                                                                                                                                                                                                                                                                                                                                                                                                                                |  |  |
| Total Investment in BDT                           | : | BDT 3,84,000                                                                                                                                                                                                                                                                                                                                                                                                                                                                                       |  |  |
| Financing                                         | : | Self BDT 2,34,000(from existing business) 61% Required Investment BDT 1,50,000(as equity) 39%                                                                                                                                                                                                                                                                                                                                                                                                      |  |  |
| Present salary/drawings from business (estimates) | : | BDT 5,000                                                                                                                                                                                                                                                                                                                                                                                                                                                                                          |  |  |
| Proposed Salary                                   | : | BDT 5,000                                                                                                                                                                                                                                                                                                                                                                                                                                                                                          |  |  |
| Size of shop                                      | : | 25 ft x 16 ft= 400 square ft                                                                                                                                                                                                                                                                                                                                                                                                                                                                       |  |  |
| Security                                          |   | 80,000                                                                                                                                                                                                                                                                                                                                                                                                                                                                                             |  |  |
| Implementation                                    | : | <ul> <li>The business is planned to be scaled up by investment in existing goods like; Different types of furniture such as Box khat, Showcase, Sofa, Wardrobe, Almirah, Alna, etc.</li> <li>Average 35% gain on Sale.</li> <li>The business is operating by entrepreneur. Existing two employee.</li> <li>After getting equity, one employee will be appointed</li> <li>The shop is rented.</li> <li>Collects goods from Madupur, Garobazer.</li> <li>Agreed grace period is 4 months.</li> </ul> |  |  |

### **Investment Breakdown**

| Particulars                                                                                  | Existing | Proposed | Proposed Total |
|----------------------------------------------------------------------------------------------|----------|----------|----------------|
| Different types of furniture such as Box khat, Showcase, Sofa, Wardrobe, Almirah, Alna, etc. | 1,80,000 | -        | 1,50,000       |
| Akashmoni Wood (30 cft x 1000)                                                               | 30,000   | 30,000   | 60,000         |
| Kathal (10 cft x 1200)                                                                       | 12,000   | 84,000   | 72,000         |
| Mahagoni (20 cft x 600)                                                                      | 12,000   | -        | 42,000         |
| U Calloctor (50 cft x 600)                                                                   | -        | 36,000   | 30,000         |
| Total                                                                                        | 2,34,000 | 1,50,000 | 3,84,000       |