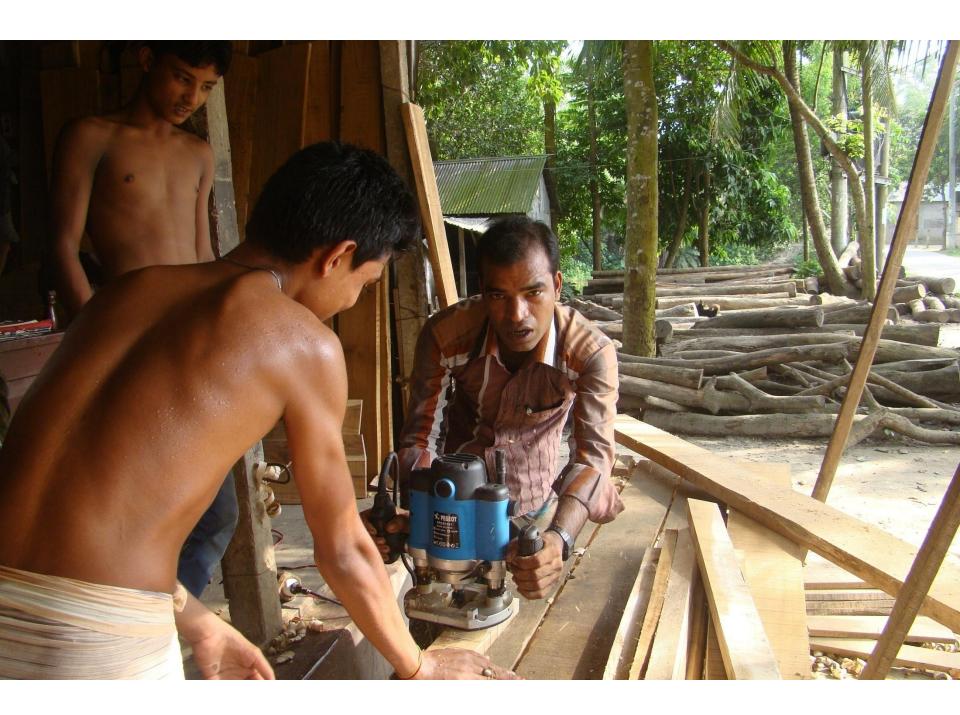

# Pictures

| Proposed Nobin Udyokta Business Info              |   |                                                                                                                                                                                                                                                                                                                                                                                                                                                                                                    |  |  |
|---------------------------------------------------|---|----------------------------------------------------------------------------------------------------------------------------------------------------------------------------------------------------------------------------------------------------------------------------------------------------------------------------------------------------------------------------------------------------------------------------------------------------------------------------------------------------|--|--|
| Business Name                                     | : | MAA BABER DOA FURNITURE MART                                                                                                                                                                                                                                                                                                                                                                                                                                                                       |  |  |
| Location                                          | : | Isa pur new Market.                                                                                                                                                                                                                                                                                                                                                                                                                                                                                |  |  |
| Total Investment in BDT                           | : | BDT 3,84,000                                                                                                                                                                                                                                                                                                                                                                                                                                                                                       |  |  |
| Financing                                         | : | Self BDT 2,34,000(from existing business) 61% Required Investment BDT 1,50,000(as equity) 39%                                                                                                                                                                                                                                                                                                                                                                                                      |  |  |
| Present salary/drawings from business (estimates) | : | BDT 5,000                                                                                                                                                                                                                                                                                                                                                                                                                                                                                          |  |  |
| Proposed Salary                                   | : | BDT 5,000                                                                                                                                                                                                                                                                                                                                                                                                                                                                                          |  |  |
| Size of shop                                      | : | 25 ft x 16 ft= 400 square ft                                                                                                                                                                                                                                                                                                                                                                                                                                                                       |  |  |
| Security                                          |   | 80,000                                                                                                                                                                                                                                                                                                                                                                                                                                                                                             |  |  |
| Implementation                                    | : | <ul> <li>The business is planned to be scaled up by investment in existing goods like; Different types of furniture such as Box khat, Showcase, Sofa, Wardrobe, Almirah, Alna, etc.</li> <li>Average 35% gain on Sale.</li> <li>The business is operating by entrepreneur. Existing two employee.</li> <li>After getting equity, one employee will be appointed</li> <li>The shop is rented.</li> <li>Collects goods from Madupur, Garobazer.</li> <li>Agreed grace period is 4 months.</li> </ul> |  |  |