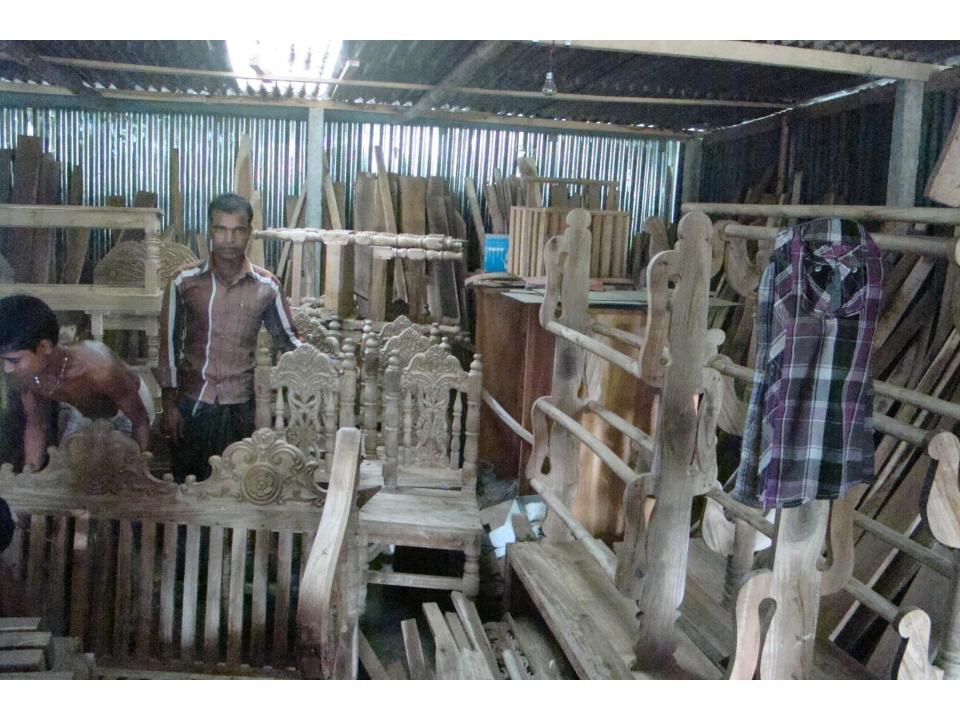

# Pictures

| Proposed Nobin Udyokta Business Info              |   |                                                                                                                                                                                                                                                                                                                                                                                                                                                                                                    |  |  |
|---------------------------------------------------|---|----------------------------------------------------------------------------------------------------------------------------------------------------------------------------------------------------------------------------------------------------------------------------------------------------------------------------------------------------------------------------------------------------------------------------------------------------------------------------------------------------|--|--|
| Business Name                                     | : | MAA BABER DOA FURNITURE MART                                                                                                                                                                                                                                                                                                                                                                                                                                                                       |  |  |
| Location                                          | : | Isa pur new Market.                                                                                                                                                                                                                                                                                                                                                                                                                                                                                |  |  |
| Total Investment in BDT                           | : | BDT 3,84,000                                                                                                                                                                                                                                                                                                                                                                                                                                                                                       |  |  |
| Financing                                         | : | Self BDT 2,34,000(from existing business) 61% Required Investment BDT 1,50,000(as equity) 39%                                                                                                                                                                                                                                                                                                                                                                                                      |  |  |
| Present salary/drawings from business (estimates) | : | BDT 5,000                                                                                                                                                                                                                                                                                                                                                                                                                                                                                          |  |  |
| Proposed Salary                                   | : | BDT 5,000                                                                                                                                                                                                                                                                                                                                                                                                                                                                                          |  |  |
| Size of shop                                      | : | 25 ft x 16 ft= 400 square ft                                                                                                                                                                                                                                                                                                                                                                                                                                                                       |  |  |
| Security                                          |   | 80,000                                                                                                                                                                                                                                                                                                                                                                                                                                                                                             |  |  |
| Implementation                                    | : | <ul> <li>The business is planned to be scaled up by investment in existing goods like; Different types of furniture such as Box khat, Showcase, Sofa, Wardrobe, Almirah, Alna, etc.</li> <li>Average 35% gain on Sale.</li> <li>The business is operating by entrepreneur. Existing two employee.</li> <li>After getting equity, one employee will be appointed</li> <li>The shop is rented.</li> <li>Collects goods from Madupur, Garobazer.</li> <li>Agreed grace period is 4 months.</li> </ul> |  |  |