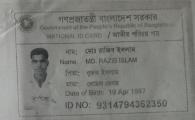

#### Proposed NU Business Name: MA BABER DOA FARNITURE MART

Project identification and prepared by: Md. Atikur Rahman, Elenga Unit, Tangail

Project verified by: Md Mizanur Rahman Patwary

| Brief Bio of The Proposed Nobin Udyokta                                                                                                         |         |                                                                                                                                                                               |  |  |
|-------------------------------------------------------------------------------------------------------------------------------------------------|---------|-------------------------------------------------------------------------------------------------------------------------------------------------------------------------------|--|--|
| Name                                                                                                                                            | :       | MD.RAZIB ISLAM                                                                                                                                                                |  |  |
| Age                                                                                                                                             | :       | 19-04-1987 (28 Years)                                                                                                                                                         |  |  |
| Education, till to date                                                                                                                         | :       | Class Six                                                                                                                                                                     |  |  |
| Marital status                                                                                                                                  | ••      | Married                                                                                                                                                                       |  |  |
| Children                                                                                                                                        | :       | 1 Son, 1 Daughter                                                                                                                                                             |  |  |
| No. of siblings:                                                                                                                                | :       | 2 Brothers 1 Sister                                                                                                                                                           |  |  |
| Address                                                                                                                                         | :       | Vill: Sahadebpur, P.O: Terki, P.S: Kalihati, Dist: Tangail                                                                                                                    |  |  |
| Parent's and GB related Info (i) Who is GB member (ii) Mother's name (iii) Father's name (iv) GB member's info                                  | : : : : | Mother Father  REHANA BEGUM  NURUL ISLAM  Branch: sahadebpur Centre # 54(Female),  Member ID: 6442, Group No: 04  Member since: 14-06-1990 (25 Years)  First loan: 1500 taka. |  |  |
| Further Information: (v) Who pays GB loan installment (vi) Mobile lady (vii) Grameen Education Loan (viii) Any other loan like GB, BRAC ASA etc | : : :   | Existing Loan-44,000 Outstanding loan: 4190 Father No No No                                                                                                                   |  |  |