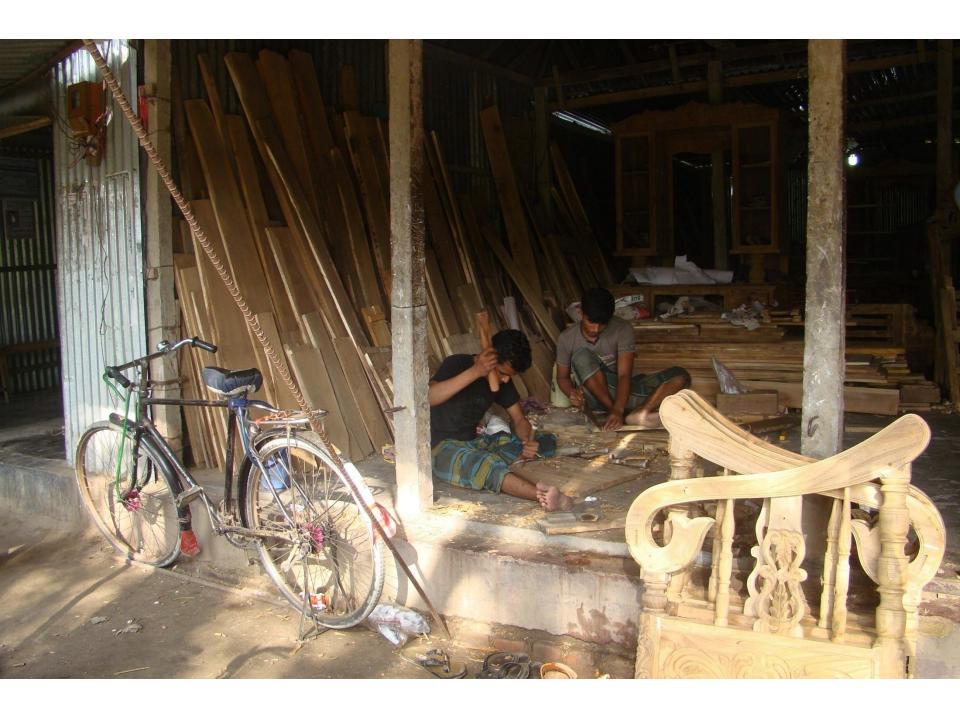

# Pictures

| Proposed Nobin Udyokta Business Info              |   |                                                                                                                                                                                                                                                                                                                                                                                                                                                                                                    |  |  |
|---------------------------------------------------|---|----------------------------------------------------------------------------------------------------------------------------------------------------------------------------------------------------------------------------------------------------------------------------------------------------------------------------------------------------------------------------------------------------------------------------------------------------------------------------------------------------|--|--|
| Business Name                                     | : | MAA BABER DOA FURNITURE MART                                                                                                                                                                                                                                                                                                                                                                                                                                                                       |  |  |
| Location                                          | : | Isa pur new Market.                                                                                                                                                                                                                                                                                                                                                                                                                                                                                |  |  |
| Total Investment in BDT                           | : | BDT 3,84,000                                                                                                                                                                                                                                                                                                                                                                                                                                                                                       |  |  |
| Financing                                         | : | Self BDT 2,34,000(from existing business) 61% Required Investment BDT 1,50,000(as equity) 39%                                                                                                                                                                                                                                                                                                                                                                                                      |  |  |
| Present salary/drawings from business (estimates) | : | BDT 5,000                                                                                                                                                                                                                                                                                                                                                                                                                                                                                          |  |  |
| Proposed Salary                                   | : | BDT 5,000                                                                                                                                                                                                                                                                                                                                                                                                                                                                                          |  |  |
| Size of shop                                      | : | 25 ft x 16 ft= 400 square ft                                                                                                                                                                                                                                                                                                                                                                                                                                                                       |  |  |
| Security                                          |   | 80,000                                                                                                                                                                                                                                                                                                                                                                                                                                                                                             |  |  |
| Implementation                                    | : | <ul> <li>The business is planned to be scaled up by investment in existing goods like; Different types of furniture such as Box khat, Showcase, Sofa, Wardrobe, Almirah, Alna, etc.</li> <li>Average 35% gain on Sale.</li> <li>The business is operating by entrepreneur. Existing two employee.</li> <li>After getting equity, one employee will be appointed</li> <li>The shop is rented.</li> <li>Collects goods from Madupur, Garobazer.</li> <li>Agreed grace period is 4 months.</li> </ul> |  |  |