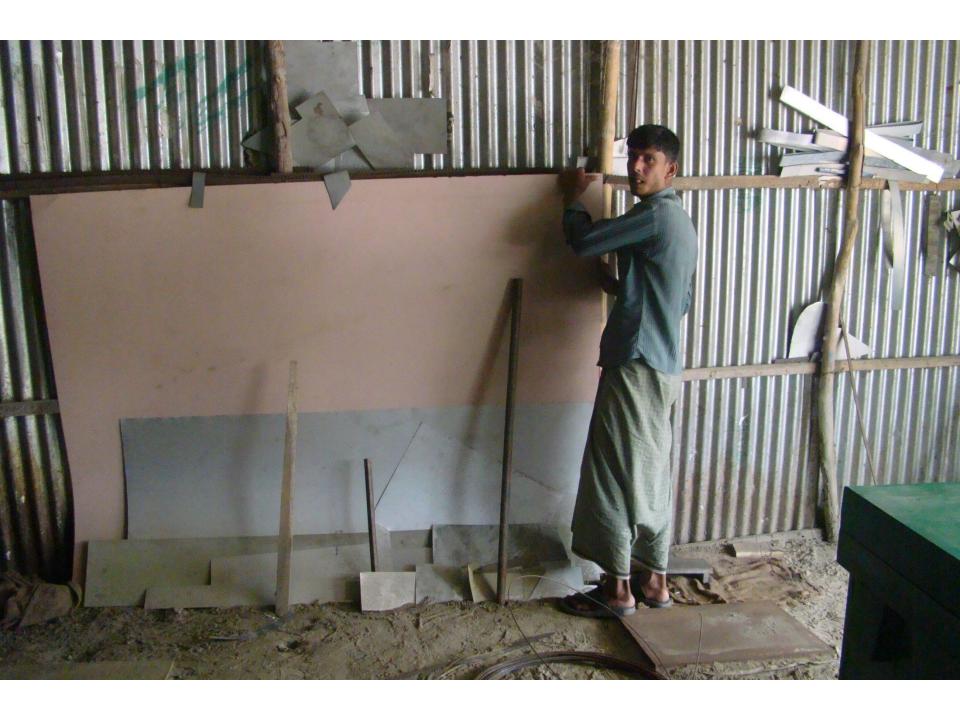

# Pictures

ार कार्या मानाकारकी बारमानान नाकारक गण्यांता कार्या नाकारकार वार्यात वर्णा ्राचाव गावस साम निकास त्यां अवस्था सन्। त्यां स्था कार्यां सा विकालों, सामामावा व्यास्तिमा गाड़ी, व्यास्तिमा गाड़ी, झाक्यत जिल्लाहर ३४०५ প্রদানকারী কর্ত্বপঞ্জের স্বাক্ষর প্রদানের তারিব: ১৪/০৮/২০০৮