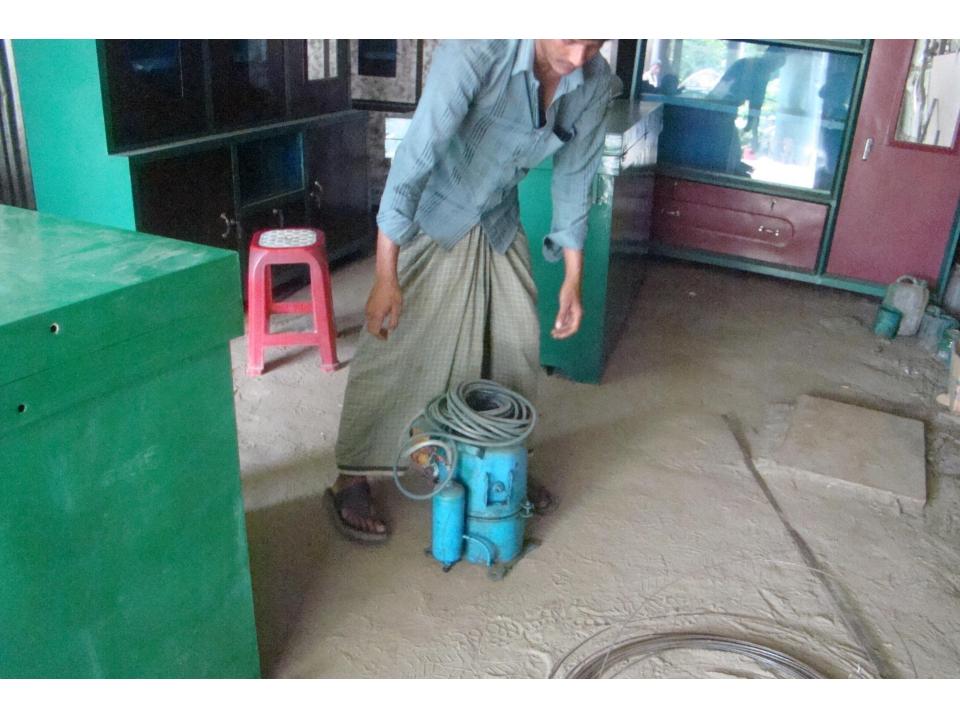

# Pictures

ार कार्या मानाकारकी बारमानान नाकारक गण्यांता कार्या नाकारकार वार्यात वर्णा ्राचाव गावस साम निकास त्यां अवस्था सन्। त्यां स्था कार्यां सा विकालों, सामामावा व्यास्तिमा गाड़ी, व्यास्तिमा गाड़ी, झाक्यत जिल्लाहर ३४०५ প্রদানকারী কর্ত্বপঞ্জের স্বাক্ষর প্রদানের তারিব: ১৪/০৮/২০০৮