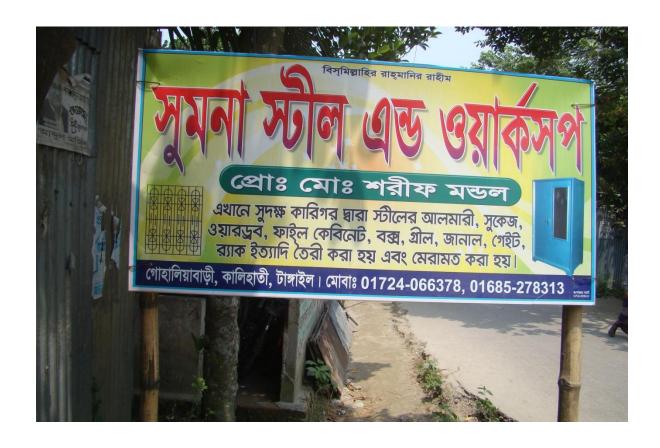

#### Proposed NU Business Name: **SUMONA STEEL AND WORKSHOP**

Project identification and prepared by: Md. Atikur Rahman, Elenga Unit, Tangail

Project verified by: Md Mizanur Rahman Patwary

| Brief Bio of The Proposed Nobin Udyokta                                                                                                         |       |                                                                                                                                                                                 |  |
|-------------------------------------------------------------------------------------------------------------------------------------------------|-------|---------------------------------------------------------------------------------------------------------------------------------------------------------------------------------|--|
| Name                                                                                                                                            | :     | MD. SHARIFUL ISLAM                                                                                                                                                              |  |
| Age                                                                                                                                             | :     | 10-03-1984 (29 Years)                                                                                                                                                           |  |
| Education, till to date                                                                                                                         | :     | Class Eight                                                                                                                                                                     |  |
| Marital status                                                                                                                                  | :     | Married                                                                                                                                                                         |  |
| Children                                                                                                                                        | :     | 1 Daughter                                                                                                                                                                      |  |
| No. of siblings:                                                                                                                                | :     | 3 Brothers                                                                                                                                                                      |  |
| Address                                                                                                                                         | :     | Vill: Gohalia Bari, P.O: Nikriel, P.S: Kalihati, Dist: Tangail                                                                                                                  |  |
| Parent's and GB related Info (i) Who is GB member (ii) Mother's name (iii) Father's name (iv) GB member's info                                  |       | Mother Father  SUFIA BEGUM  MD. GOLAM HOSEN  Branch: Aloa Vuapur Centre # 4 Female),  Member ID: 1130, Group No: 03  Member since: 11-03-2005 (10Years)  First loan: 2500 taka. |  |
| Further Information: (v) Who pays GB loan installment (vi) Mobile lady (vii) Grameen Education Loan (viii) Any other loan like GB, BRAC ASA etc | : : : | Existing Loan: BDT 25,000 Outstanding loan: BDT 16,200 Members Sons No No No                                                                                                    |  |

| Proposed Nobin Udyokta Business Info              |                                                 |                                                                                                                                                                                                                                                                                                                                                                                                                                                              |  |
|---------------------------------------------------|-------------------------------------------------|--------------------------------------------------------------------------------------------------------------------------------------------------------------------------------------------------------------------------------------------------------------------------------------------------------------------------------------------------------------------------------------------------------------------------------------------------------------|--|
| Business Name                                     | :                                               | SUMONA STEEL AND WORKSHOP                                                                                                                                                                                                                                                                                                                                                                                                                                    |  |
| Location                                          | :                                               | Gohalia Bari Bazer.                                                                                                                                                                                                                                                                                                                                                                                                                                          |  |
| Total Investment in BDT                           | :                                               | BDT 2,06,000                                                                                                                                                                                                                                                                                                                                                                                                                                                 |  |
| Financing                                         | :                                               | Self BDT 1,06,000(from existing business) 52%                                                                                                                                                                                                                                                                                                                                                                                                                |  |
|                                                   | Required Investment BDT 1,00,000(as equity) 48% |                                                                                                                                                                                                                                                                                                                                                                                                                                                              |  |
| Present salary/drawings from business (estimates) | :                                               | BDT 6,000                                                                                                                                                                                                                                                                                                                                                                                                                                                    |  |
| Proposed Salary                                   | :                                               | BDT 6,000                                                                                                                                                                                                                                                                                                                                                                                                                                                    |  |
| Size of shop                                      | :                                               | 15ft x 8 ft= 120 square ft                                                                                                                                                                                                                                                                                                                                                                                                                                   |  |
| Security                                          |                                                 | 50,000                                                                                                                                                                                                                                                                                                                                                                                                                                                       |  |
| Implementation                                    | :                                               | <ul> <li>The business is planned to be scaled up by investment in existing goods like; Show cais, Trank, Sheet, Pati, Angle Bar, Squire Bar, zeed Ber etc.</li> <li>Average 35% gain on sale</li> <li>The business is operating by entrepreneur. Existing One employee.</li> <li>After getting equity, one employee will be appointed</li> <li>The shop is rented.</li> <li>Collects goods from Elenga.</li> <li>Agreed grace period is 4 months.</li> </ul> |  |