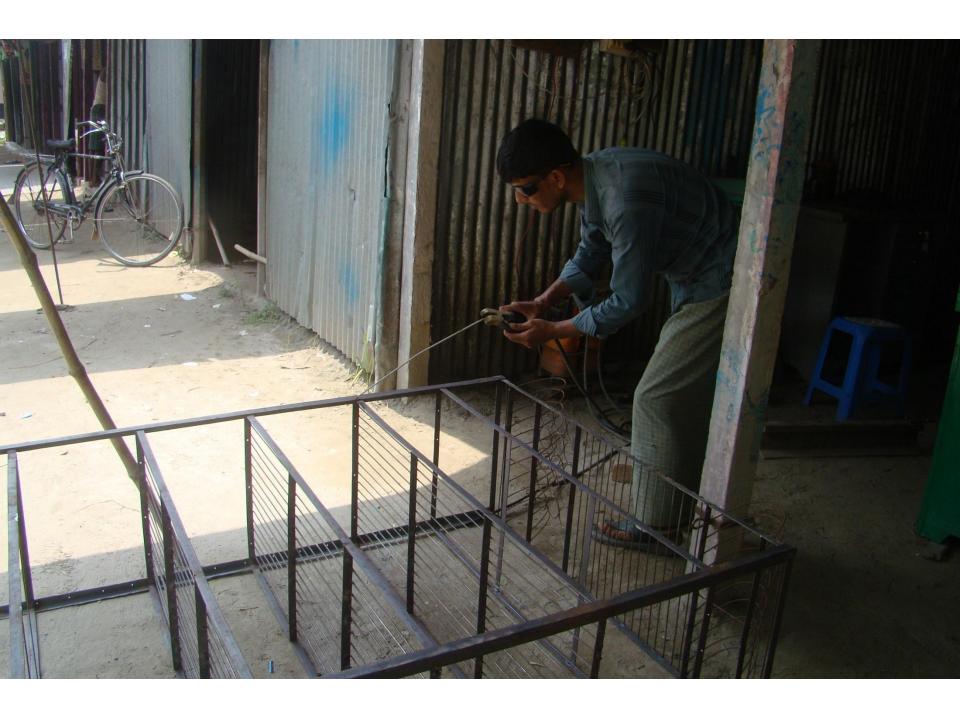

# Pictures

ार कार्या मानाकारकी बारमानान नाकारक गण्यांता कार्या नाकारकार वार्यात वर्णा ्राचाव गावस साम निकास त्यां अवस्था सन्। त्यां स्था कार्यां सा विकालों, सामामावा व्यास्तिमा गाड़ी, व्यास्तिमा गाड़ी, झाक्यत जिल्लाहर ३४०५ প্রদানকারী কর্ত্বপঞ্জের স্বাক্ষর প্রদানের তারিব: ১৪/০৮/২০০৮