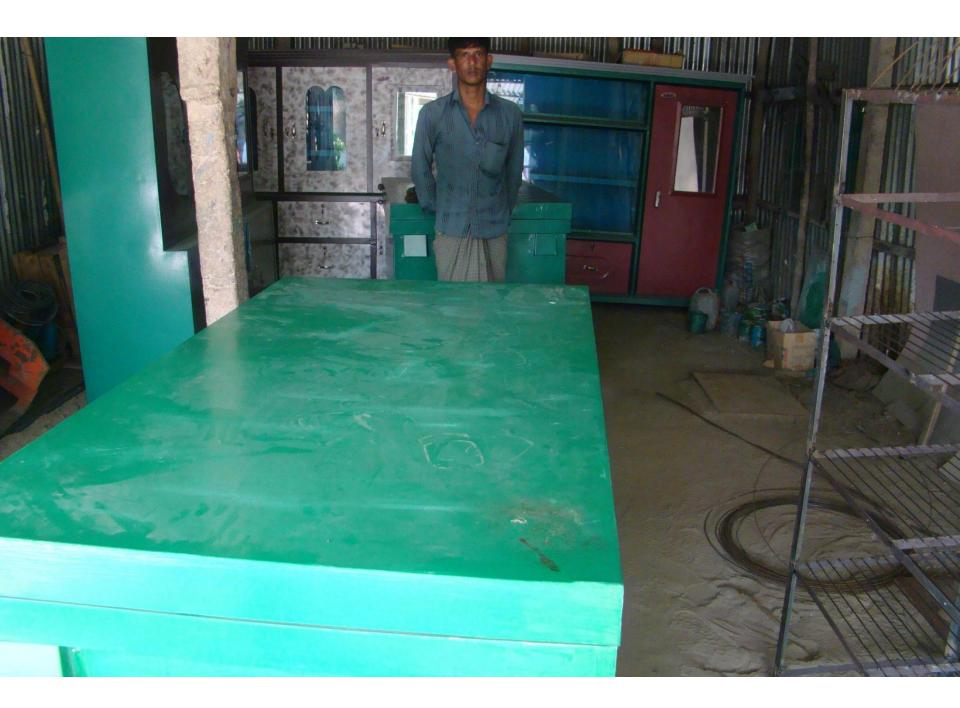

| Proposed Nobin Udyokta Business Info              |                                                 |                                                                                                                                                                                                                                                                                                                                                                                                                                                              |  |
|---------------------------------------------------|-------------------------------------------------|--------------------------------------------------------------------------------------------------------------------------------------------------------------------------------------------------------------------------------------------------------------------------------------------------------------------------------------------------------------------------------------------------------------------------------------------------------------|--|
| Business Name                                     | :                                               | SUMONA STEEL AND WORKSHOP                                                                                                                                                                                                                                                                                                                                                                                                                                    |  |
| Location                                          | :                                               | Gohalia Bari Bazer.                                                                                                                                                                                                                                                                                                                                                                                                                                          |  |
| Total Investment in BDT                           | :                                               | BDT 2,06,000                                                                                                                                                                                                                                                                                                                                                                                                                                                 |  |
| Financing                                         | :                                               | Self BDT 1,06,000(from existing business) 52%                                                                                                                                                                                                                                                                                                                                                                                                                |  |
|                                                   | Required Investment BDT 1,00,000(as equity) 48% |                                                                                                                                                                                                                                                                                                                                                                                                                                                              |  |
| Present salary/drawings from business (estimates) | :                                               | BDT 6,000                                                                                                                                                                                                                                                                                                                                                                                                                                                    |  |
| Proposed Salary                                   | :                                               | BDT 6,000                                                                                                                                                                                                                                                                                                                                                                                                                                                    |  |
| Size of shop                                      | :                                               | 15ft x 8 ft= 120 square ft                                                                                                                                                                                                                                                                                                                                                                                                                                   |  |
| Security                                          |                                                 | 50,000                                                                                                                                                                                                                                                                                                                                                                                                                                                       |  |
| Implementation                                    | :                                               | <ul> <li>The business is planned to be scaled up by investment in existing goods like; Show cais, Trank, Sheet, Pati, Angle Bar, Squire Bar, zeed Ber etc.</li> <li>Average 35% gain on sale</li> <li>The business is operating by entrepreneur. Existing One employee.</li> <li>After getting equity, one employee will be appointed</li> <li>The shop is rented.</li> <li>Collects goods from Elenga.</li> <li>Agreed grace period is 4 months.</li> </ul> |  |

| Investmen   | it Break | down     |
|-------------|----------|----------|
| Darticulars | Evicting | Proposed |

36%

64%

| Particulars                  | Existing | Proposed | Proposed Total |
|------------------------------|----------|----------|----------------|
| Show Case (3 p x14,000)      | 42,000   | -        | 42,000         |
| Trank (2 p x10,000)          | 20,000   | -        | 20,000         |
| Plain Sheet (100kg x90)      | 9,000    | 27,000   | 36,000         |
| Drill Machin (1 p x10,000)   | 10,000   | -        | 10,000         |
| Welding Machin (1 p x10,000) | 10,000   | -        | 10,000         |
| Spray Machin (1 p x10,000)   | 10,000   | -        | 10,000         |
| Rack (1 p x5,000)            | 5,000    | -        | 5,000          |
| Angle ber 700kg x 54 tk      | -        | 37,800   | 37,800         |
| Pati 600kg x54               | -        | 32,400   | 32,400         |
| Others                       | -        | 2,800    | 2,800          |
| Total                        | 1,06,000 | 1,00,000 | 2,06,000       |