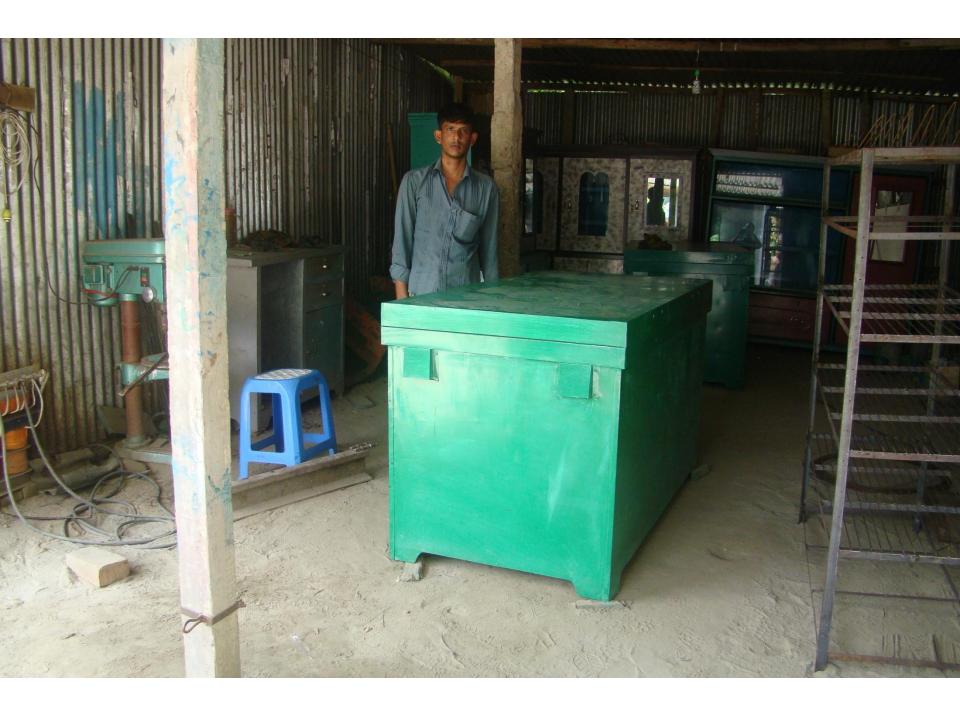

| Proposed Nobin Udyokta Business Info              |                                                 |                                                                                                                                                                                                                                                                                                                                                                                                                                                              |  |
|---------------------------------------------------|-------------------------------------------------|--------------------------------------------------------------------------------------------------------------------------------------------------------------------------------------------------------------------------------------------------------------------------------------------------------------------------------------------------------------------------------------------------------------------------------------------------------------|--|
| Business Name                                     | :                                               | SUMONA STEEL AND WORKSHOP                                                                                                                                                                                                                                                                                                                                                                                                                                    |  |
| Location                                          | :                                               | Gohalia Bari Bazer.                                                                                                                                                                                                                                                                                                                                                                                                                                          |  |
| Total Investment in BDT                           | :                                               | BDT 2,06,000                                                                                                                                                                                                                                                                                                                                                                                                                                                 |  |
| Financing                                         | :                                               | Self BDT 1,06,000(from existing business) 52%                                                                                                                                                                                                                                                                                                                                                                                                                |  |
|                                                   | Required Investment BDT 1,00,000(as equity) 48% |                                                                                                                                                                                                                                                                                                                                                                                                                                                              |  |
| Present salary/drawings from business (estimates) | :                                               | BDT 6,000                                                                                                                                                                                                                                                                                                                                                                                                                                                    |  |
| Proposed Salary                                   | :                                               | BDT 6,000                                                                                                                                                                                                                                                                                                                                                                                                                                                    |  |
| Size of shop                                      | :                                               | 15ft x 8 ft= 120 square ft                                                                                                                                                                                                                                                                                                                                                                                                                                   |  |
| Security                                          |                                                 | 50,000                                                                                                                                                                                                                                                                                                                                                                                                                                                       |  |
| Implementation                                    | :                                               | <ul> <li>The business is planned to be scaled up by investment in existing goods like; Show cais, Trank, Sheet, Pati, Angle Bar, Squire Bar, zeed Ber etc.</li> <li>Average 35% gain on sale</li> <li>The business is operating by entrepreneur. Existing One employee.</li> <li>After getting equity, one employee will be appointed</li> <li>The shop is rented.</li> <li>Collects goods from Elenga.</li> <li>Agreed grace period is 4 months.</li> </ul> |  |

| Investmen   | it Break | down     |
|-------------|----------|----------|
| Darticulars | Evicting | Proposed |

36%

64%

| Particulars                  | Existing | Proposed | Proposed Total |
|------------------------------|----------|----------|----------------|
| Show Case (3 p x14,000)      | 42,000   | -        | 42,000         |
| Trank (2 p x10,000)          | 20,000   | -        | 20,000         |
| Plain Sheet (100kg x90)      | 9,000    | 27,000   | 36,000         |
| Drill Machin (1 p x10,000)   | 10,000   | -        | 10,000         |
| Welding Machin (1 p x10,000) | 10,000   | -        | 10,000         |
| Spray Machin (1 p x10,000)   | 10,000   | -        | 10,000         |
| Rack (1 p x5,000)            | 5,000    | -        | 5,000          |
| Angle ber 700kg x 54 tk      | -        | 37,800   | 37,800         |
| Pati 600kg x54               | -        | 32,400   | 32,400         |
| Others                       | -        | 2,800    | 2,800          |
| Total                        | 1,06,000 | 1,00,000 | 2,06,000       |