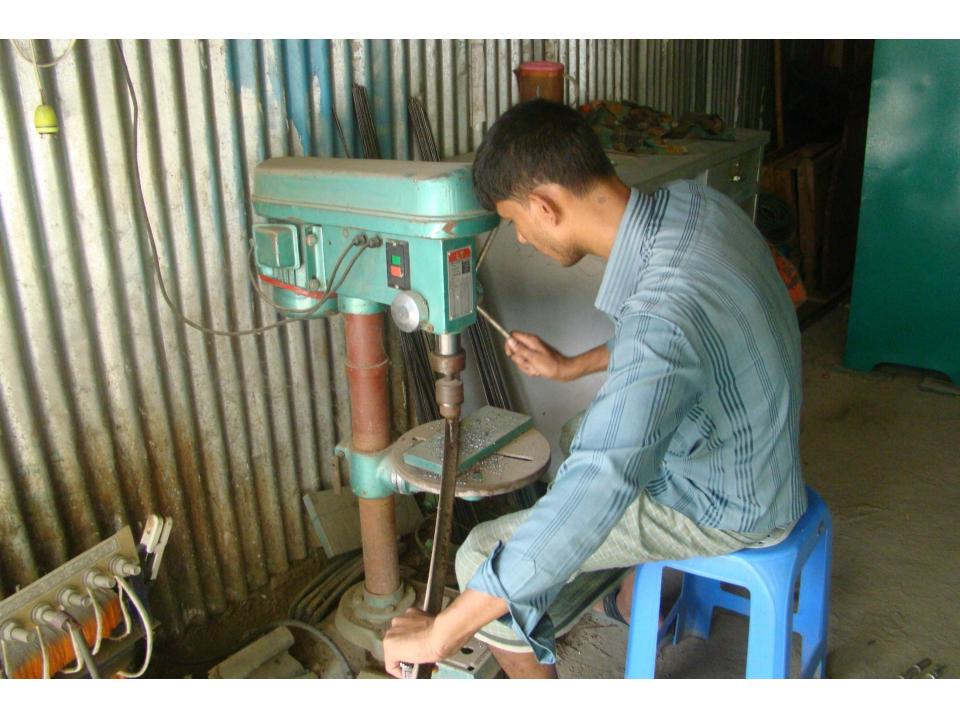

# Pictures

ार कार्या मानाकारकी बारमानान नाकारक गण्यांता कार्या नाकारकार वार्यात वर्णा ्राचाव गावस साम निकास त्यां अवस्था सन्। त्यां स्था कार्यां सा विकालों, सामामावा व्यास्तिमा गाड़ी, व्यास्तिमा गाड़ी, झाक्यत जिल्लाहर ३४०५ প্রদানকারী কর্ত্বপঞ্জের স্বাক্ষর প্রদানের তারিব: ১৪/০৮/২০০৮