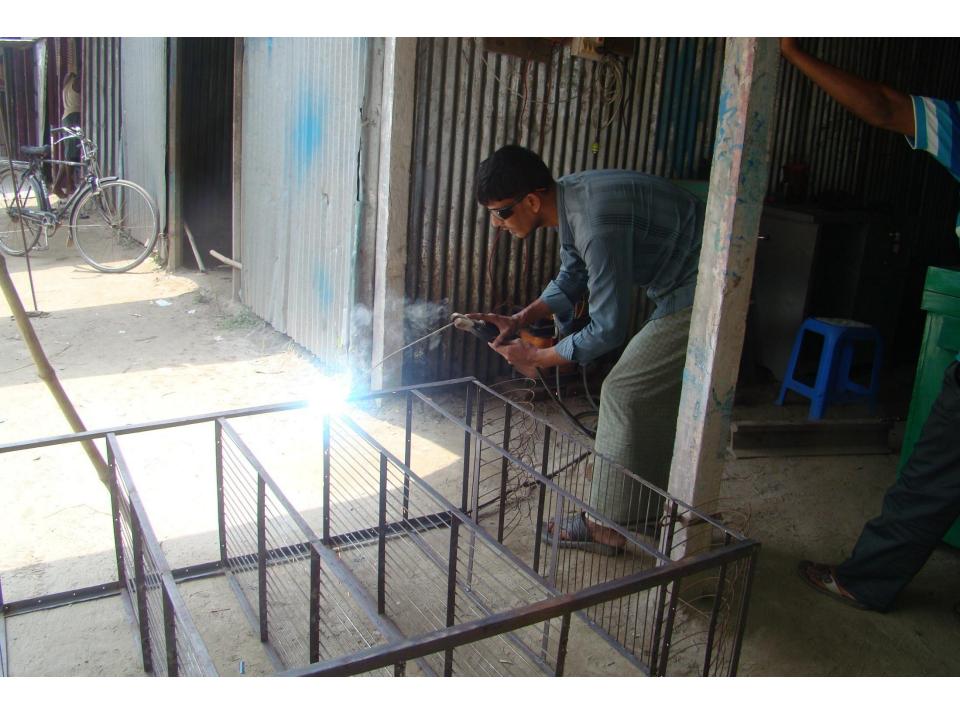

# Pictures

ार कार्या मानाकारकी बारमानान नाकारक गण्यांता कार्या नाकारकार वार्यात वर्णा ्राचाव गावस साम निकास त्यां अवस्था सन्। त्यां स्था कार्यां सा विकालों, सामामावा व्यास्तिमा गाड़ी, व्यास्तिमा गाड़ी, झाक्यत जिल्लाहर ३४०५ প্রদানকারী কর্ত্বপঞ্জের স্বাক্ষর প্রদানের তারিব: ১৪/০৮/২০০৮