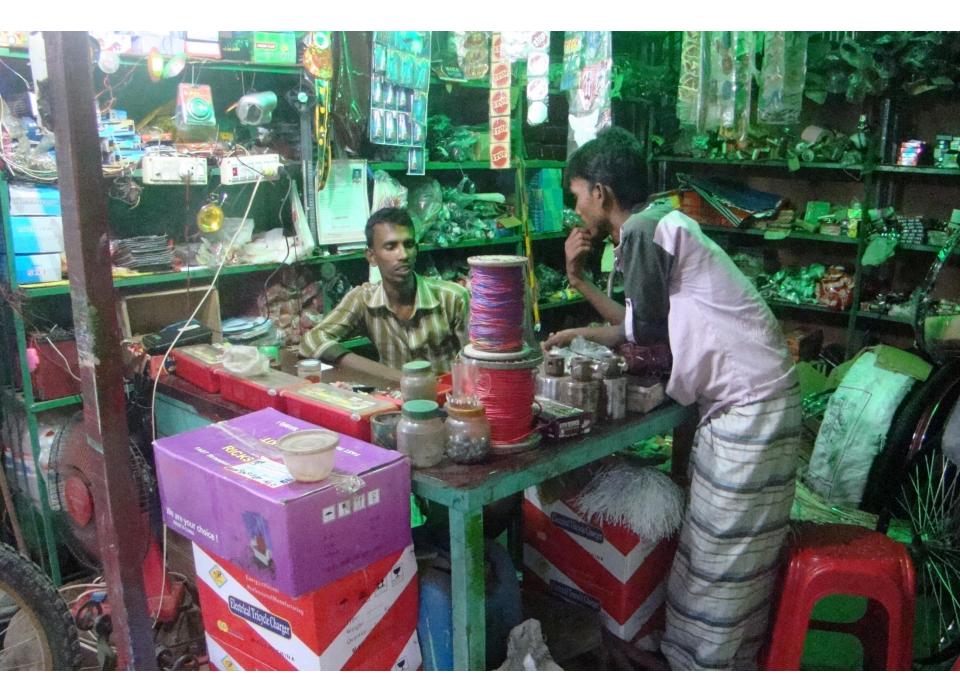

| Proposed Nobin Udyokta Business Info                 |   |                                                                                                                                                                                                                                                                                                                                                                                                    |  |  |
|------------------------------------------------------|---|----------------------------------------------------------------------------------------------------------------------------------------------------------------------------------------------------------------------------------------------------------------------------------------------------------------------------------------------------------------------------------------------------|--|--|
| Business Name                                        | : | TAMJID CYCLE                                                                                                                                                                                                                                                                                                                                                                                       |  |  |
| Location                                             | : | Bolla road, Kalihati, Tangail.                                                                                                                                                                                                                                                                                                                                                                     |  |  |
| Total Investment in BDT                              | : | BDT 3,22,000                                                                                                                                                                                                                                                                                                                                                                                       |  |  |
| Financing                                            | : | Self BDT 1,72,000(from existing business) 53%<br>Required Investment BDT 1,50,000(as equity) 47%                                                                                                                                                                                                                                                                                                   |  |  |
| Present salary/drawings<br>from business (estimates) | : | BDT 5,000                                                                                                                                                                                                                                                                                                                                                                                          |  |  |
| Proposed Salary                                      | : | BDT 5,000                                                                                                                                                                                                                                                                                                                                                                                          |  |  |
| Size of shop                                         | : | 12 ft x 10 ft= 120 square ft                                                                                                                                                                                                                                                                                                                                                                       |  |  |
| Security of the shop                                 | : | BDT 70,000                                                                                                                                                                                                                                                                                                                                                                                         |  |  |
| Implementation                                       | : | <ul> <li>The business is planned to be scaled up by investment in existing goods like; Chassis, Frame, Tire, Tube, Screw, Sit, Spring, Guard, Paddle, Gear etc</li> <li>Average 20% gain on sales.</li> <li>The business is operating by entrepreneur. Existing no employee.</li> <li>The shop is rented.</li> <li>Collects goods from Dhaka.</li> <li>Agreed grace period is 4 months.</li> </ul> |  |  |