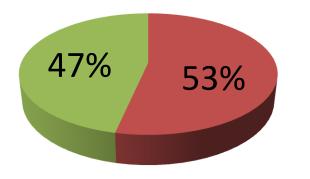

| Proposed Nobin Udyokta Business Info                 |   |                                                                                                                                                                                                                                                                                                                                                                                                    |  |  |
|------------------------------------------------------|---|----------------------------------------------------------------------------------------------------------------------------------------------------------------------------------------------------------------------------------------------------------------------------------------------------------------------------------------------------------------------------------------------------|--|--|
| Business Name                                        | : | TAMJID CYCLE                                                                                                                                                                                                                                                                                                                                                                                       |  |  |
| Location                                             | : | Bolla road, Kalihati, Tangail.                                                                                                                                                                                                                                                                                                                                                                     |  |  |
| Total Investment in BDT                              | : | BDT 3,22,000                                                                                                                                                                                                                                                                                                                                                                                       |  |  |
| Financing                                            | : | Self BDT 1,72,000(from existing business) 53%<br>Required Investment BDT 1,50,000(as equity) 47%                                                                                                                                                                                                                                                                                                   |  |  |
| Present salary/drawings<br>from business (estimates) | : | BDT 5,000                                                                                                                                                                                                                                                                                                                                                                                          |  |  |
| Proposed Salary                                      | : | BDT 5,000                                                                                                                                                                                                                                                                                                                                                                                          |  |  |
| Size of shop                                         | : | 12 ft x 10 ft= 120 square ft                                                                                                                                                                                                                                                                                                                                                                       |  |  |
| Security of the shop                                 | : | BDT 70,000                                                                                                                                                                                                                                                                                                                                                                                         |  |  |
| Implementation                                       | : | <ul> <li>The business is planned to be scaled up by investment in existing goods like; Chassis, Frame, Tire, Tube, Screw, Sit, Spring, Guard, Paddle, Gear etc</li> <li>Average 20% gain on sales.</li> <li>The business is operating by entrepreneur. Existing no employee.</li> <li>The shop is rented.</li> <li>Collects goods from Dhaka.</li> <li>Agreed grace period is 4 months.</li> </ul> |  |  |