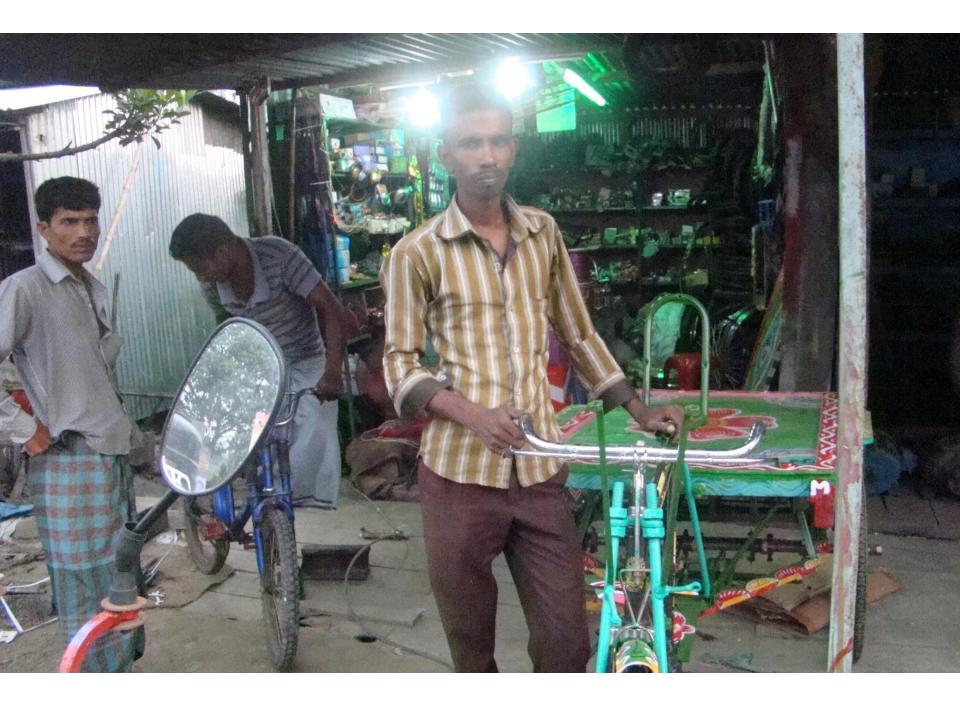

| Proposed Nobin Udyokta Business Info                 |   |                                                                                                                                                                                                                                                                                                                                                                                                    |  |  |
|------------------------------------------------------|---|----------------------------------------------------------------------------------------------------------------------------------------------------------------------------------------------------------------------------------------------------------------------------------------------------------------------------------------------------------------------------------------------------|--|--|
| Business Name                                        | : | TAMJID CYCLE                                                                                                                                                                                                                                                                                                                                                                                       |  |  |
| Location                                             | : | Bolla road, Kalihati, Tangail.                                                                                                                                                                                                                                                                                                                                                                     |  |  |
| Total Investment in BDT                              | : | BDT 3,22,000                                                                                                                                                                                                                                                                                                                                                                                       |  |  |
| Financing                                            | : | Self BDT 1,72,000(from existing business) 53%<br>Required Investment BDT 1,50,000(as equity) 47%                                                                                                                                                                                                                                                                                                   |  |  |
| Present salary/drawings<br>from business (estimates) | : | BDT 5,000                                                                                                                                                                                                                                                                                                                                                                                          |  |  |
| Proposed Salary                                      | : | BDT 5,000                                                                                                                                                                                                                                                                                                                                                                                          |  |  |
| Size of shop                                         | : | 12 ft x 10 ft= 120 square ft                                                                                                                                                                                                                                                                                                                                                                       |  |  |
| Security of the shop                                 | : | BDT 70,000                                                                                                                                                                                                                                                                                                                                                                                         |  |  |
| Implementation                                       | : | <ul> <li>The business is planned to be scaled up by investment in existing goods like; Chassis, Frame, Tire, Tube, Screw, Sit, Spring, Guard, Paddle, Gear etc</li> <li>Average 20% gain on sales.</li> <li>The business is operating by entrepreneur. Existing no employee.</li> <li>The shop is rented.</li> <li>Collects goods from Dhaka.</li> <li>Agreed grace period is 4 months.</li> </ul> |  |  |