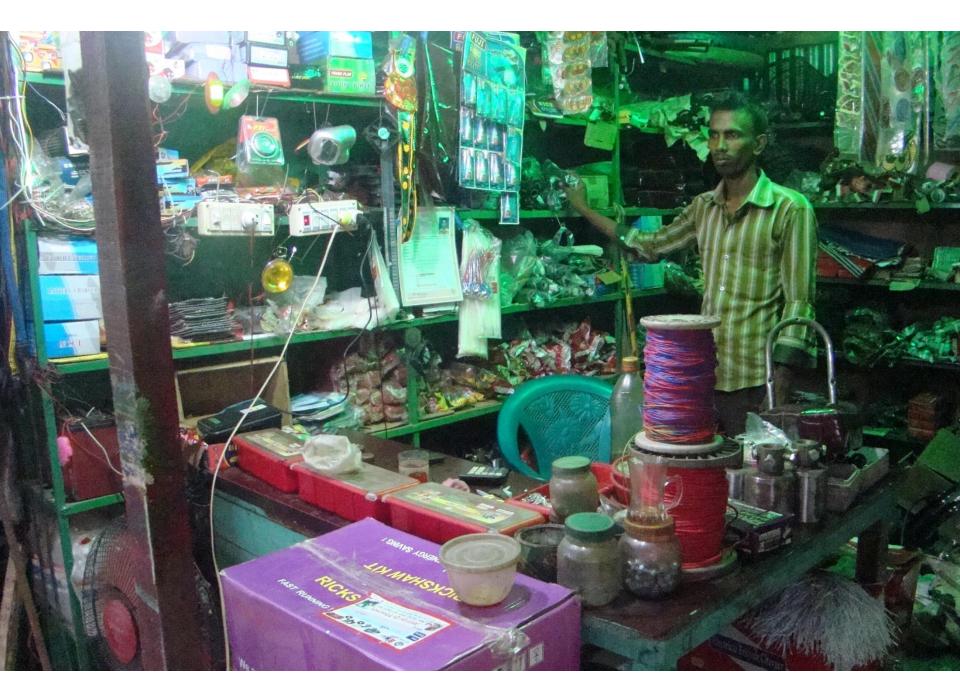

| Proposed Nobin Udyokta Business Info                 |   |                                                                                                                                                                                                                                                                                                                                                                                                    |  |  |
|------------------------------------------------------|---|----------------------------------------------------------------------------------------------------------------------------------------------------------------------------------------------------------------------------------------------------------------------------------------------------------------------------------------------------------------------------------------------------|--|--|
| Business Name                                        | : | TAMJID CYCLE                                                                                                                                                                                                                                                                                                                                                                                       |  |  |
| Location                                             | : | Bolla road, Kalihati, Tangail.                                                                                                                                                                                                                                                                                                                                                                     |  |  |
| Total Investment in BDT                              | : | BDT 3,22,000                                                                                                                                                                                                                                                                                                                                                                                       |  |  |
| Financing                                            | : | Self BDT 1,72,000(from existing business) 53%<br>Required Investment BDT 1,50,000(as equity) 47%                                                                                                                                                                                                                                                                                                   |  |  |
| Present salary/drawings<br>from business (estimates) | : | BDT 5,000                                                                                                                                                                                                                                                                                                                                                                                          |  |  |
| Proposed Salary                                      | : | BDT 5,000                                                                                                                                                                                                                                                                                                                                                                                          |  |  |
| Size of shop                                         | : | 12 ft x 10 ft= 120 square ft                                                                                                                                                                                                                                                                                                                                                                       |  |  |
| Security of the shop                                 | : | BDT 70,000                                                                                                                                                                                                                                                                                                                                                                                         |  |  |
| Implementation                                       | : | <ul> <li>The business is planned to be scaled up by investment in existing goods like; Chassis, Frame, Tire, Tube, Screw, Sit, Spring, Guard, Paddle, Gear etc</li> <li>Average 20% gain on sales.</li> <li>The business is operating by entrepreneur. Existing no employee.</li> <li>The shop is rented.</li> <li>Collects goods from Dhaka.</li> <li>Agreed grace period is 4 months.</li> </ul> |  |  |