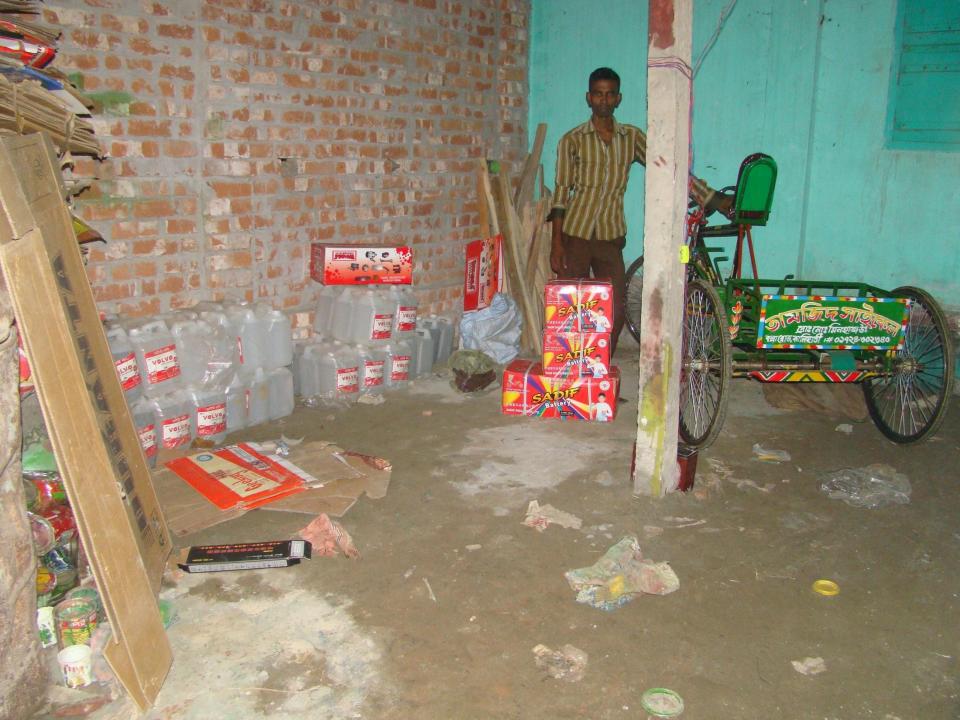

| Proposed Nobin Udyokta Business Info                 |   |                                                                                                                                                                                                                                                                                                                                                                                                    |  |  |
|------------------------------------------------------|---|----------------------------------------------------------------------------------------------------------------------------------------------------------------------------------------------------------------------------------------------------------------------------------------------------------------------------------------------------------------------------------------------------|--|--|
| Business Name                                        | : | TAMJID CYCLE                                                                                                                                                                                                                                                                                                                                                                                       |  |  |
| Location                                             | : | Bolla road, Kalihati, Tangail.                                                                                                                                                                                                                                                                                                                                                                     |  |  |
| Total Investment in BDT                              | : | BDT 3,22,000                                                                                                                                                                                                                                                                                                                                                                                       |  |  |
| Financing                                            | : | Self BDT 1,72,000(from existing business) 53%<br>Required Investment BDT 1,50,000(as equity) 47%                                                                                                                                                                                                                                                                                                   |  |  |
| Present salary/drawings<br>from business (estimates) | : | BDT 5,000                                                                                                                                                                                                                                                                                                                                                                                          |  |  |
| Proposed Salary                                      | : | BDT 5,000                                                                                                                                                                                                                                                                                                                                                                                          |  |  |
| Size of shop                                         | : | 12 ft x 10 ft= 120 square ft                                                                                                                                                                                                                                                                                                                                                                       |  |  |
| Security of the shop                                 | : | BDT 70,000                                                                                                                                                                                                                                                                                                                                                                                         |  |  |
| Implementation                                       | : | <ul> <li>The business is planned to be scaled up by investment in existing goods like; Chassis, Frame, Tire, Tube, Screw, Sit, Spring, Guard, Paddle, Gear etc</li> <li>Average 20% gain on sales.</li> <li>The business is operating by entrepreneur. Existing no employee.</li> <li>The shop is rented.</li> <li>Collects goods from Dhaka.</li> <li>Agreed grace period is 4 months.</li> </ul> |  |  |