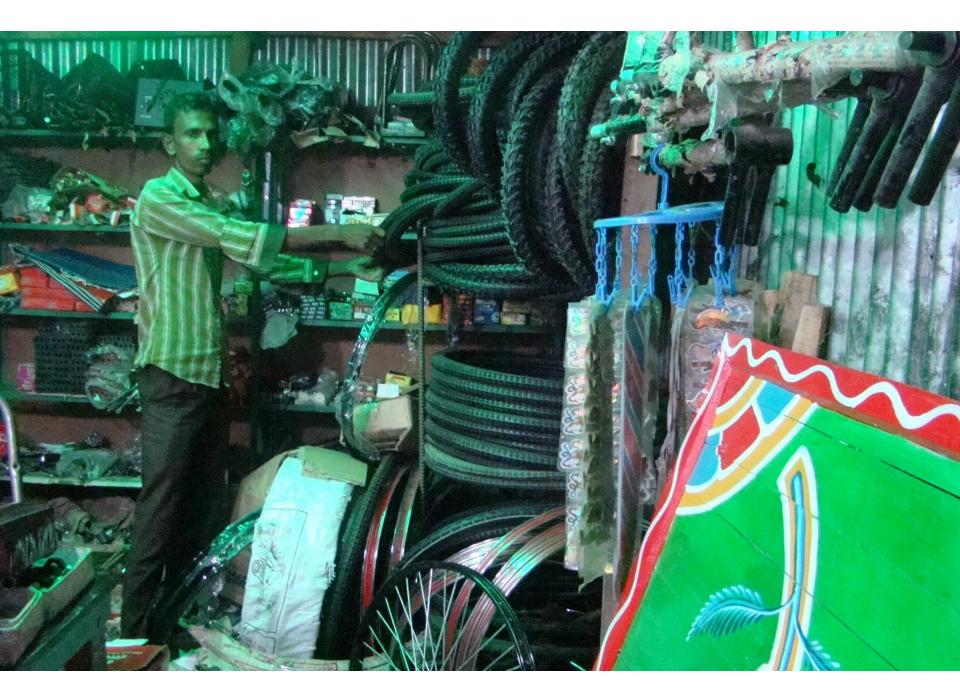

| Proposed Nobin Udyokta Business Info                 |   |                                                                                                                                                                                                                                                                                                                                                                                                    |  |  |
|------------------------------------------------------|---|----------------------------------------------------------------------------------------------------------------------------------------------------------------------------------------------------------------------------------------------------------------------------------------------------------------------------------------------------------------------------------------------------|--|--|
| Business Name                                        | : | TAMJID CYCLE                                                                                                                                                                                                                                                                                                                                                                                       |  |  |
| Location                                             | : | Bolla road, Kalihati, Tangail.                                                                                                                                                                                                                                                                                                                                                                     |  |  |
| Total Investment in BDT                              | : | BDT 3,22,000                                                                                                                                                                                                                                                                                                                                                                                       |  |  |
| Financing                                            | : | Self BDT 1,72,000(from existing business) 53%<br>Required Investment BDT 1,50,000(as equity) 47%                                                                                                                                                                                                                                                                                                   |  |  |
| Present salary/drawings<br>from business (estimates) | : | BDT 5,000                                                                                                                                                                                                                                                                                                                                                                                          |  |  |
| Proposed Salary                                      | : | BDT 5,000                                                                                                                                                                                                                                                                                                                                                                                          |  |  |
| Size of shop                                         | : | 12 ft x 10 ft= 120 square ft                                                                                                                                                                                                                                                                                                                                                                       |  |  |
| Security of the shop                                 | : | BDT 70,000                                                                                                                                                                                                                                                                                                                                                                                         |  |  |
| Implementation                                       | : | <ul> <li>The business is planned to be scaled up by investment in existing goods like; Chassis, Frame, Tire, Tube, Screw, Sit, Spring, Guard, Paddle, Gear etc</li> <li>Average 20% gain on sales.</li> <li>The business is operating by entrepreneur. Existing no employee.</li> <li>The shop is rented.</li> <li>Collects goods from Dhaka.</li> <li>Agreed grace period is 4 months.</li> </ul> |  |  |