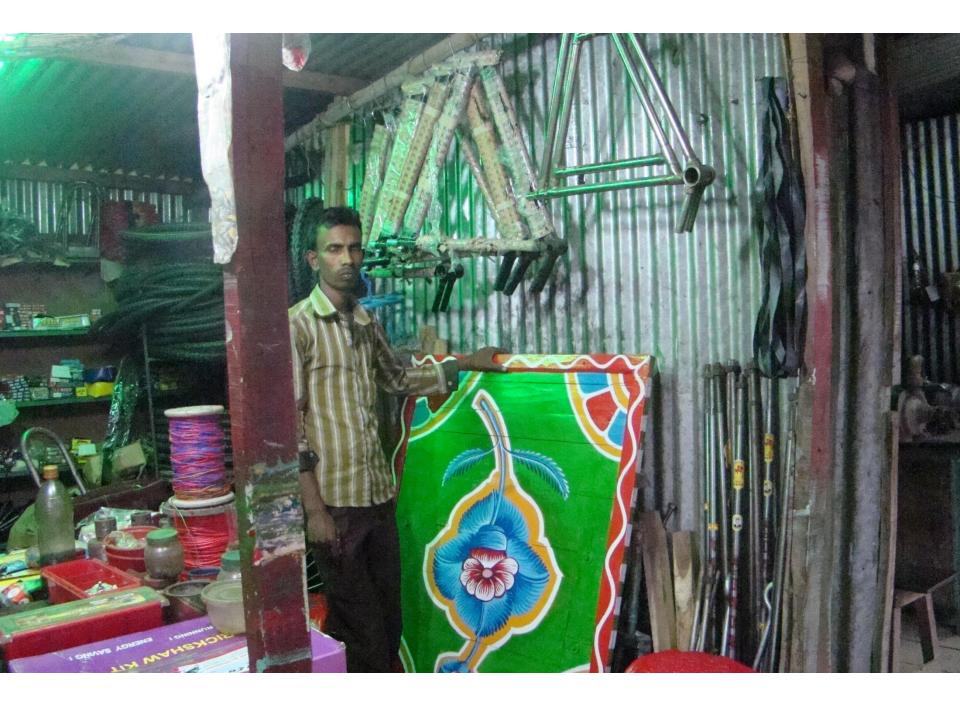

| Proposed Nobin Udyokta Business Info                 |   |                                                                                                                                                                                                                                                                                                                                                                                                    |  |  |
|------------------------------------------------------|---|----------------------------------------------------------------------------------------------------------------------------------------------------------------------------------------------------------------------------------------------------------------------------------------------------------------------------------------------------------------------------------------------------|--|--|
| Business Name                                        | : | TAMJID CYCLE                                                                                                                                                                                                                                                                                                                                                                                       |  |  |
| Location                                             | : | Bolla road, Kalihati, Tangail.                                                                                                                                                                                                                                                                                                                                                                     |  |  |
| Total Investment in BDT                              | : | BDT 3,22,000                                                                                                                                                                                                                                                                                                                                                                                       |  |  |
| Financing                                            | : | Self BDT 1,72,000(from existing business) 53%<br>Required Investment BDT 1,50,000(as equity) 47%                                                                                                                                                                                                                                                                                                   |  |  |
| Present salary/drawings<br>from business (estimates) | : | BDT 5,000                                                                                                                                                                                                                                                                                                                                                                                          |  |  |
| Proposed Salary                                      | : | BDT 5,000                                                                                                                                                                                                                                                                                                                                                                                          |  |  |
| Size of shop                                         | : | 12 ft x 10 ft= 120 square ft                                                                                                                                                                                                                                                                                                                                                                       |  |  |
| Security of the shop                                 | : | BDT 70,000                                                                                                                                                                                                                                                                                                                                                                                         |  |  |
| Implementation                                       | : | <ul> <li>The business is planned to be scaled up by investment in existing goods like; Chassis, Frame, Tire, Tube, Screw, Sit, Spring, Guard, Paddle, Gear etc</li> <li>Average 20% gain on sales.</li> <li>The business is operating by entrepreneur. Existing no employee.</li> <li>The shop is rented.</li> <li>Collects goods from Dhaka.</li> <li>Agreed grace period is 4 months.</li> </ul> |  |  |