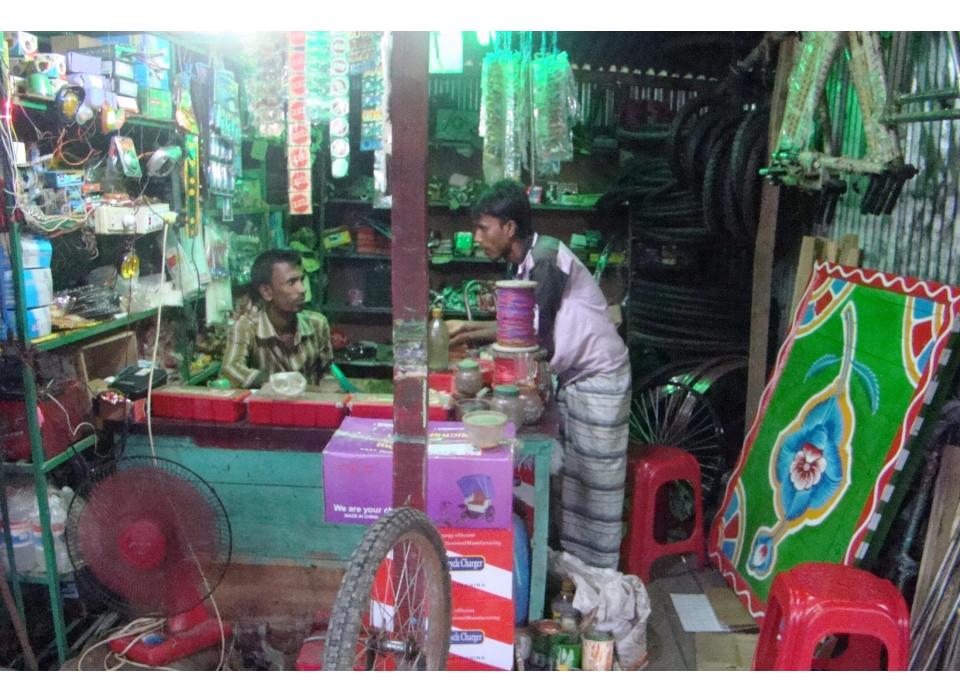

| Proposed Nobin Udyokta Business Info                 |   |                                                                                                                                                                                                                                                                                                                                                                                                    |  |  |
|------------------------------------------------------|---|----------------------------------------------------------------------------------------------------------------------------------------------------------------------------------------------------------------------------------------------------------------------------------------------------------------------------------------------------------------------------------------------------|--|--|
| Business Name                                        | : | TAMJID CYCLE                                                                                                                                                                                                                                                                                                                                                                                       |  |  |
| Location                                             | : | Bolla road, Kalihati, Tangail.                                                                                                                                                                                                                                                                                                                                                                     |  |  |
| Total Investment in BDT                              | : | BDT 3,22,000                                                                                                                                                                                                                                                                                                                                                                                       |  |  |
| Financing                                            | : | Self BDT 1,72,000(from existing business) 53%<br>Required Investment BDT 1,50,000(as equity) 47%                                                                                                                                                                                                                                                                                                   |  |  |
| Present salary/drawings<br>from business (estimates) | : | BDT 5,000                                                                                                                                                                                                                                                                                                                                                                                          |  |  |
| Proposed Salary                                      | : | BDT 5,000                                                                                                                                                                                                                                                                                                                                                                                          |  |  |
| Size of shop                                         | : | 12 ft x 10 ft= 120 square ft                                                                                                                                                                                                                                                                                                                                                                       |  |  |
| Security of the shop                                 | : | BDT 70,000                                                                                                                                                                                                                                                                                                                                                                                         |  |  |
| Implementation                                       | : | <ul> <li>The business is planned to be scaled up by investment in existing goods like; Chassis, Frame, Tire, Tube, Screw, Sit, Spring, Guard, Paddle, Gear etc</li> <li>Average 20% gain on sales.</li> <li>The business is operating by entrepreneur. Existing no employee.</li> <li>The shop is rented.</li> <li>Collects goods from Dhaka.</li> <li>Agreed grace period is 4 months.</li> </ul> |  |  |