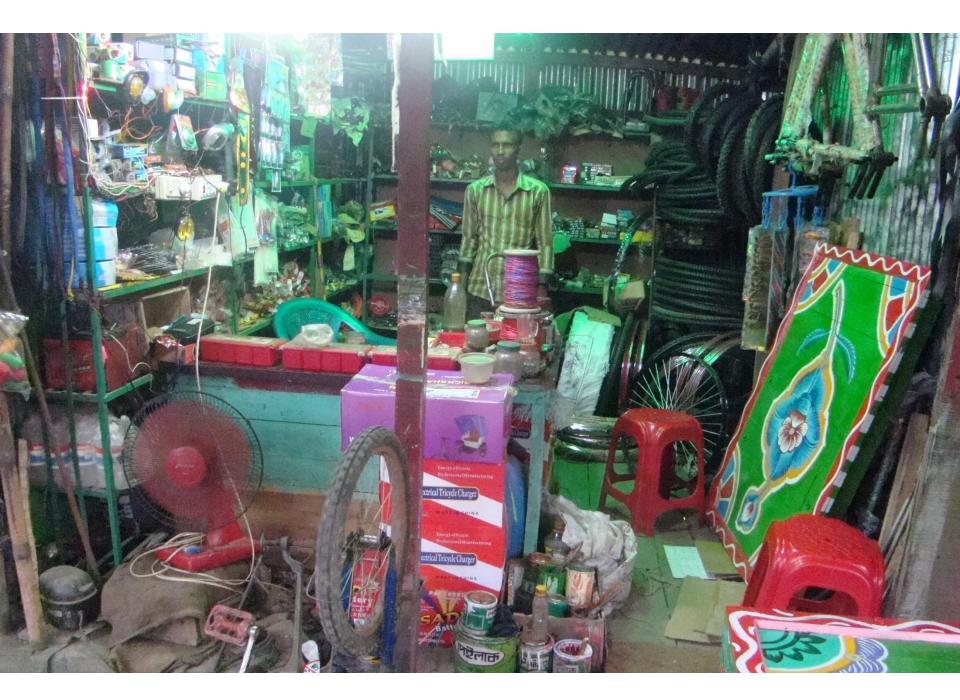

| Proposed Nobin Udyokta Business Info                 |   |                                                                                                                                                                                                                                                                                                                                                                                                    |  |  |
|------------------------------------------------------|---|----------------------------------------------------------------------------------------------------------------------------------------------------------------------------------------------------------------------------------------------------------------------------------------------------------------------------------------------------------------------------------------------------|--|--|
| Business Name                                        | : | TAMJID CYCLE                                                                                                                                                                                                                                                                                                                                                                                       |  |  |
| Location                                             | : | Bolla road, Kalihati, Tangail.                                                                                                                                                                                                                                                                                                                                                                     |  |  |
| Total Investment in BDT                              | : | BDT 3,22,000                                                                                                                                                                                                                                                                                                                                                                                       |  |  |
| Financing                                            | : | Self BDT 1,72,000(from existing business) 53%<br>Required Investment BDT 1,50,000(as equity) 47%                                                                                                                                                                                                                                                                                                   |  |  |
| Present salary/drawings<br>from business (estimates) | : | BDT 5,000                                                                                                                                                                                                                                                                                                                                                                                          |  |  |
| Proposed Salary                                      | : | BDT 5,000                                                                                                                                                                                                                                                                                                                                                                                          |  |  |
| Size of shop                                         | : | 12 ft x 10 ft= 120 square ft                                                                                                                                                                                                                                                                                                                                                                       |  |  |
| Security of the shop                                 | : | BDT 70,000                                                                                                                                                                                                                                                                                                                                                                                         |  |  |
| Implementation                                       | : | <ul> <li>The business is planned to be scaled up by investment in existing goods like; Chassis, Frame, Tire, Tube, Screw, Sit, Spring, Guard, Paddle, Gear etc</li> <li>Average 20% gain on sales.</li> <li>The business is operating by entrepreneur. Existing no employee.</li> <li>The shop is rented.</li> <li>Collects goods from Dhaka.</li> <li>Agreed grace period is 4 months.</li> </ul> |  |  |