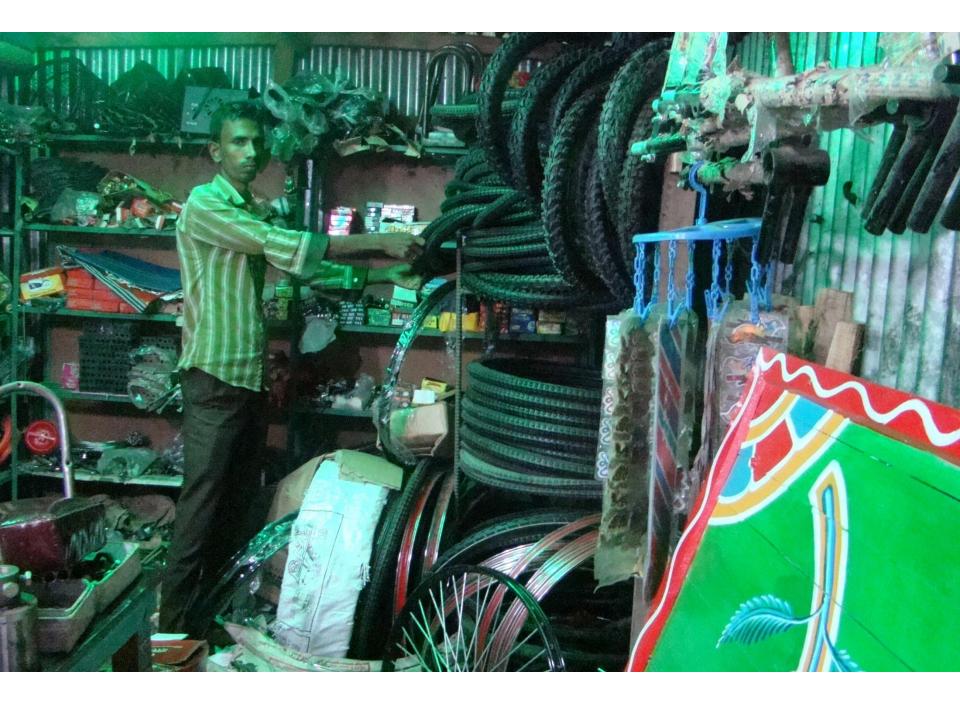

| Proposed Nobin Udyokta Business Info                 |   |                                                                                                                                                                                                                                                                                                                                                                                                    |  |  |
|------------------------------------------------------|---|----------------------------------------------------------------------------------------------------------------------------------------------------------------------------------------------------------------------------------------------------------------------------------------------------------------------------------------------------------------------------------------------------|--|--|
| Business Name                                        | : | TAMJID CYCLE                                                                                                                                                                                                                                                                                                                                                                                       |  |  |
| Location                                             | : | Bolla road, Kalihati, Tangail.                                                                                                                                                                                                                                                                                                                                                                     |  |  |
| Total Investment in BDT                              | : | BDT 3,22,000                                                                                                                                                                                                                                                                                                                                                                                       |  |  |
| Financing                                            | : | Self BDT 1,72,000(from existing business) 53%<br>Required Investment BDT 1,50,000(as equity) 47%                                                                                                                                                                                                                                                                                                   |  |  |
| Present salary/drawings<br>from business (estimates) | : | BDT 5,000                                                                                                                                                                                                                                                                                                                                                                                          |  |  |
| Proposed Salary                                      | : | BDT 5,000                                                                                                                                                                                                                                                                                                                                                                                          |  |  |
| Size of shop                                         | : | 12 ft x 10 ft= 120 square ft                                                                                                                                                                                                                                                                                                                                                                       |  |  |
| Security of the shop                                 | : | BDT 70,000                                                                                                                                                                                                                                                                                                                                                                                         |  |  |
| Implementation                                       | : | <ul> <li>The business is planned to be scaled up by investment in existing goods like; Chassis, Frame, Tire, Tube, Screw, Sit, Spring, Guard, Paddle, Gear etc</li> <li>Average 20% gain on sales.</li> <li>The business is operating by entrepreneur. Existing no employee.</li> <li>The shop is rented.</li> <li>Collects goods from Dhaka.</li> <li>Agreed grace period is 4 months.</li> </ul> |  |  |