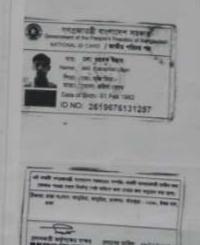

#### **Proposed NU Business Name: MA BABAR DOA**

Project identification and prepared by: MD. Nurul Islam Dakshinkhan Unit, Dhaka

Project verified by: MD. Rofiqul Islam

| Brief Bio of The Proposed Nobin Udyokta                                                                                                         |       |                                                                                                                                                                                    |  |  |
|-------------------------------------------------------------------------------------------------------------------------------------------------|-------|------------------------------------------------------------------------------------------------------------------------------------------------------------------------------------|--|--|
| Name                                                                                                                                            | :     | MD.RAHAMAT ULLAH                                                                                                                                                                   |  |  |
| Age                                                                                                                                             | :     | 01-02-1983(33 Years)                                                                                                                                                               |  |  |
| Education, till to date                                                                                                                         | :     | Class Nine                                                                                                                                                                         |  |  |
| Marital status                                                                                                                                  | :     | Unmarried                                                                                                                                                                          |  |  |
| Children                                                                                                                                        | :     | Nil                                                                                                                                                                                |  |  |
| No. of siblings:                                                                                                                                | :     | 2 Brothers 2 Sisters                                                                                                                                                               |  |  |
| Address                                                                                                                                         | :     | Vill: Vaturia,P.O: Kachkura ,P.S: Uttarkhan ,Dist: Dhaka                                                                                                                           |  |  |
| Parent's and GB related Info (i) Who is GB member (ii) Mother's name (iii) Father's name (iv) GB member's info                                  | : : : | Mother Father  MST.RAHIMA BEGUM  MD.MOJI MIA  Branch: Dakshinkhan, Centre # 27(Female),  Member ID: 3355, Group No: 06  Member since: 22-12-1989(26Years)  First loan: 2,500 taka. |  |  |
| Further Information: (v) Who pays GB loan installment (vi) Mobile lady (vii) Grameen Education Loan (viii) Any other loan like GB, BRAC ASA etc | : : : | Existing Loan: 70,000 taka Outstanding loan: 28,000 Father No No No                                                                                                                |  |  |