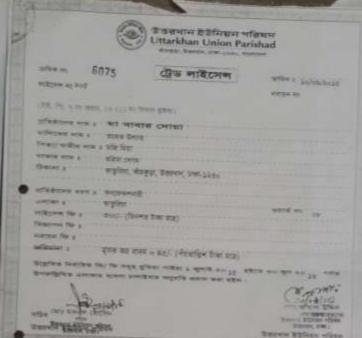

| Proposed Nobin Udyokta Business Info              |   |                                                                                                                                                                                                                                                                                                                                                                                                                                                                         |  |
|---------------------------------------------------|---|-------------------------------------------------------------------------------------------------------------------------------------------------------------------------------------------------------------------------------------------------------------------------------------------------------------------------------------------------------------------------------------------------------------------------------------------------------------------------|--|
| Business Name                                     | : | MA BABR DOA CONFECTIONERY                                                                                                                                                                                                                                                                                                                                                                                                                                               |  |
| Location                                          | : | Vaturia, Nadirghat                                                                                                                                                                                                                                                                                                                                                                                                                                                      |  |
| Total Investment in BDT                           | : | BDT 1,20,000                                                                                                                                                                                                                                                                                                                                                                                                                                                            |  |
| Financing                                         | : | Self BDT 70,000(from existing business) 58%                                                                                                                                                                                                                                                                                                                                                                                                                             |  |
|                                                   |   | Required Investment BDT 50,000(as equity) 42%                                                                                                                                                                                                                                                                                                                                                                                                                           |  |
| Present salary/drawings from business (estimates) | : | BDT5,000                                                                                                                                                                                                                                                                                                                                                                                                                                                                |  |
| Proposed Salary                                   | : | BDT 5,000                                                                                                                                                                                                                                                                                                                                                                                                                                                               |  |
| Size of shop                                      | : | 9.50 ft x 7.50 ft= 71.25 square ft                                                                                                                                                                                                                                                                                                                                                                                                                                      |  |
| Implementation                                    | : | <ul> <li>The business is planned to be scaled up by investment in existing goods like Biscuit, Soft drinks, Mineral water, Potato Chips, Noodles, Ice Cream, Candle, Chanachur, Bread, Chocolate etc</li> <li>Average 15% gain on sales.</li> <li>The business is operating by entrepreneur. Existing no employee.</li> <li>Entrepreneur is the owner of the shop</li> <li>Collects goods from Gazipur, Hadibajar.</li> <li>Agreed grace period is 4 months.</li> </ul> |  |