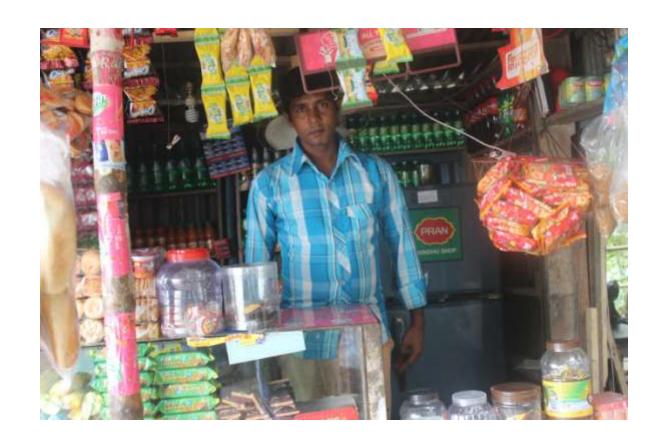

#### **Proposed NU Business Name: MA BABAR DOA**



Project identification and prepared by: MD. Nurul Islam Dakshinkhan Unit, Dhaka

Project verified by: MD. Rofiqul Islam



| Brief Bio of The Proposed Nobin Udyokta                                                                                                         |       |                                                                                                                                                                                    |  |  |
|-------------------------------------------------------------------------------------------------------------------------------------------------|-------|---------------------------------------------------------------------------------------------------------------------------------------------------------------------------------