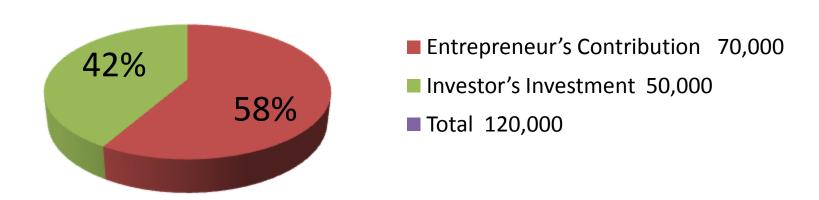

| Proposed Nobin Udyokta Business Info              |   |                                                                                                                                                                                                                                                                                                                                                                                                                                                                         |  |
|---------------------------------------------------|---|-------------------------------------------------------------------------------------------------------------------------------------------------------------------------------------------------------------------------------------------------------------------------------------------------------------------------------------------------------------------------------------------------------------------------------------------------------------------------|--|
| Business Name                                     | : | MA BABR DOA CONFECTIONERY                                                                                                                                                                                                                                                                                                                                                                                                                                               |  |
| Location                                          | : | Vaturia, Nadirghat                                                                                                                                                                                                                                                                                                                                                                                                                                                      |  |
| Total Investment in BDT                           | : | BDT 1,20,000                                                                                                                                                                                                                                                                                                                                                                                                                                                            |  |
| Financing                                         | : | Self BDT 70,000(from existing business) 58%                                                                                                                                                                                                                                                                                                                                                                                                                             |  |
|                                                   |   | Required Investment BDT 50,000(as equity) 42%                                                                                                                                                                                                                                                                                                                                                                                                                           |  |
| Present salary/drawings from business (estimates) | : | BDT5,000                                                                                                                                                                                                                                                                                                                                                                                                                                                                |  |
| Proposed Salary                                   | : | BDT 5,000                                                                                                                                                                                                                                                                                                                                                                                                                                                               |  |
| Size of shop                                      | : | 9.50 ft x 7.50 ft= 71.25 square ft                                                                                                                                                                                                                                                                                                                                                                                                                                      |  |
| Implementation                                    | : | <ul> <li>The business is planned to be scaled up by investment in existing goods like Biscuit, Soft drinks, Mineral water, Potato Chips, Noodles, Ice Cream, Candle, Chanachur, Bread, Chocolate etc</li> <li>Average 15% gain on sales.</li> <li>The business is operating by entrepreneur. Existing no employee.</li> <li>Entrepreneur is the owner of the shop</li> <li>Collects goods from Gazipur, Hadibajar.</li> <li>Agreed grace period is 4 months.</li> </ul> |  |