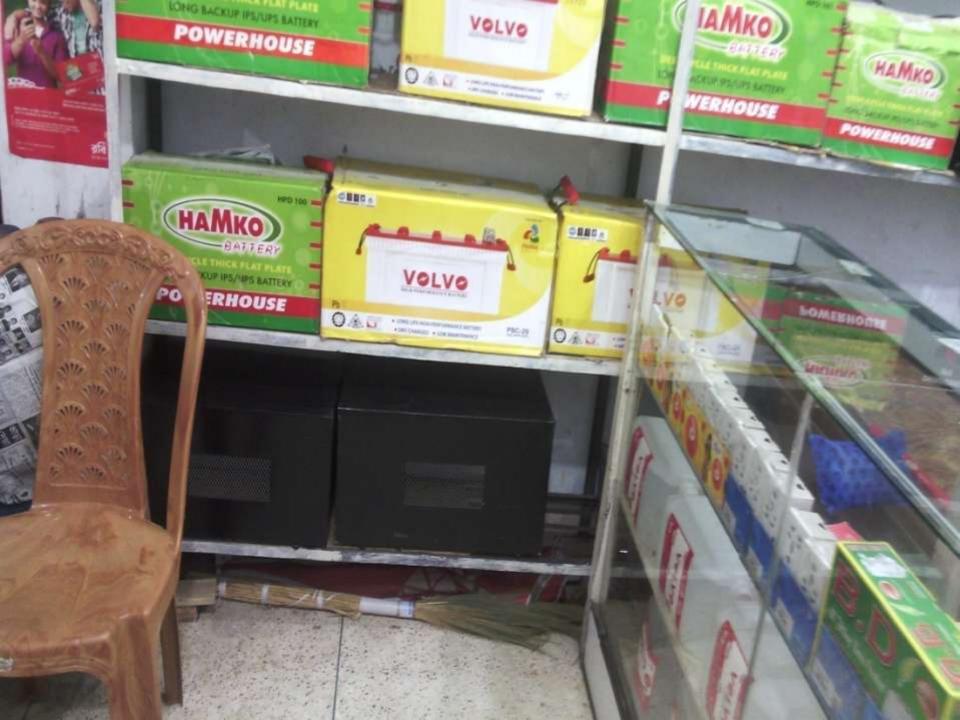

### PROPOSED NOBIN UDYOKTA BUSINESS INFO

| Business Name                                                                                                                        | : | General Power Electronics                                                                        |
|--------------------------------------------------------------------------------------------------------------------------------------|---|--------------------------------------------------------------------------------------------------|
| Address/ Location                                                                                                                    | : | Shop#07, Biponebag Powro Super Market                                                            |
| Total Investment in BDT                                                                                                              | : | 5,20,000                                                                                         |
| Financing                                                                                                                            | : | Self BDT 3,20,000 (from existing business) 61 % Required Investment BDT 2,00,000 (as equity) 39% |
| Present salary/drawings from business (estimates)                                                                                    | : | 8000                                                                                             |
| Proposed Salary                                                                                                                      |   | 8000                                                                                             |
| Proposed Business  (i) % of present gross profit margin  (ii) Estimated % of proposed gross profit margin  (iii) Agreed grace period | : | 12% 12% 5 months                                                                                 |

### PRESENT & PROPOSED INVESTMENT BREAKDOWN

| Particulars                                                                                                                                                                               | Existing Business (BDT) (1) | Proposed<br>(BDT)<br>(2) | Total (BDT)<br>(1+2) |
|-------------------------------------------------------------------------------------------------------------------------------------------------------------------------------------------|-----------------------------|--------------------------|----------------------|
| i)Hamko battery(5pc)80000 ii)Volvo battery(5pc)50000 iii)Lucas battery(2pc)20000 iv)IPS (5pc)30000 v)Furniture15000 vi)IPS cover tools15000 vii)Shop advance100000 viii) Easy load- 10000 | 3,20,000                    |                          |                      |
| Proposed Items  IPS(10 pcs)100000  Hamko Battery(2 pcs)-32000  volvo battery (4 pcs)-40000  Lucas battery (3 pcs)-30000                                                                   | 2 20 000                    | 2,00,000                 | F 20 000             |
| Total Capital                                                                                                                                                                             | 3,20,000                    | 2,00,000                 | 5,20,000             |