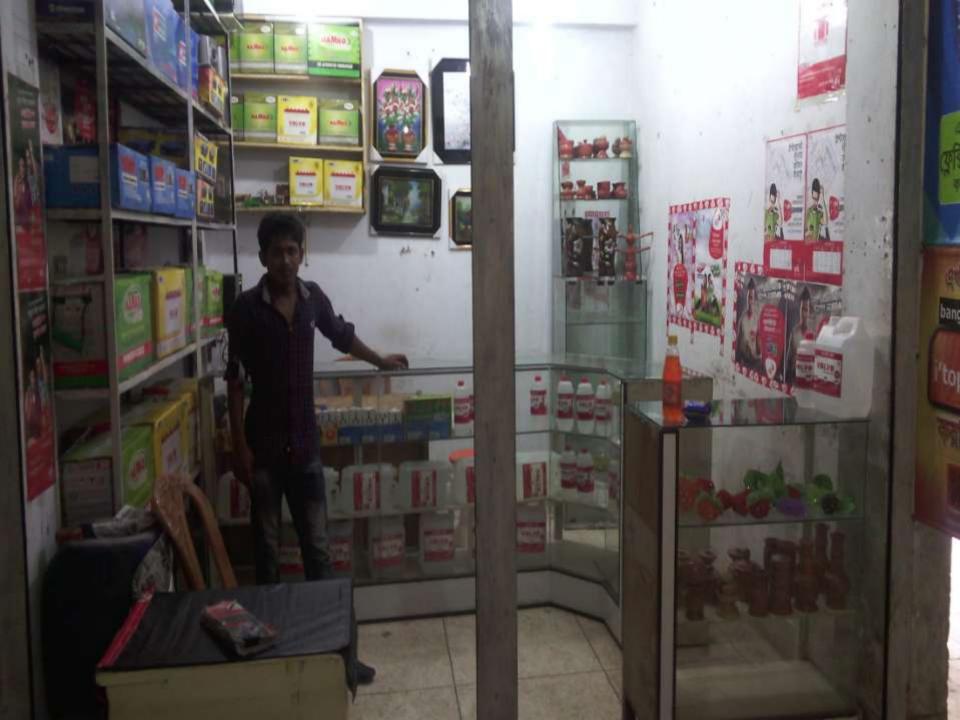

### PROPOSED NOBIN UDYOKTA BUSINESS INFO

| Business Name                                                                                                                        | : | General Power Electronics                                                                        |
|--------------------------------------------------------------------------------------------------------------------------------------|---|--------------------------------------------------------------------------------------------------|
| Address/ Location                                                                                                                    | : | Shop#07, Biponebag Powro Super Market                                                            |
| Total Investment in BDT                                                                                                              | : | 5,20,000                                                                                         |
| Financing                                                                                                                            | : | Self BDT 3,20,000 (from existing business) 61 % Required Investment BDT 2,00,000 (as equity) 39% |
| Present salary/drawings from business (estimates)                                                                                    | : | 8000                                                                                             |
| Proposed Salary                                                                                                                      |   | 8000                                                                                             |
| Proposed Business  (i) % of present gross profit margin  (ii) Estimated % of proposed gross profit margin  (iii) Agreed grace period | : | 12% 12% 5 months                                                                                 |

### PRESENT & PROPOSED INVESTMENT BREAKDOWN

| Particulars                                                                                                                                                                               | Existing Business (BDT) (1) | Proposed<br>(BDT)<br>(2) | Total (BDT)<br>(1+2) |
|-------------------------------------------------------------------------------------------------------------------------------------------------------------------------------------------|-----------------------------|--------------------------|----------------------|
| i)Hamko battery(5pc)80000 ii)Volvo battery(5pc)50000 iii)Lucas battery(2pc)20000 iv)IPS (5pc)30000 v)Furniture15000 vi)IPS cover tools15000 vii)Shop advance100000 viii) Easy load- 10000 | 3,20,000                    |                          |                      |
| Proposed Items  IPS(10 pcs)100000  Hamko Battery(2 pcs)-32000  volvo battery (4 pcs)-40000  Lucas battery (3 pcs)-30000                                                                   | 2 20 000                    | 2,00,000                 | F 20 000             |
| Total Capital                                                                                                                                                                             | 3,20,000                    | 2,00,000                 | 5,20,000             |