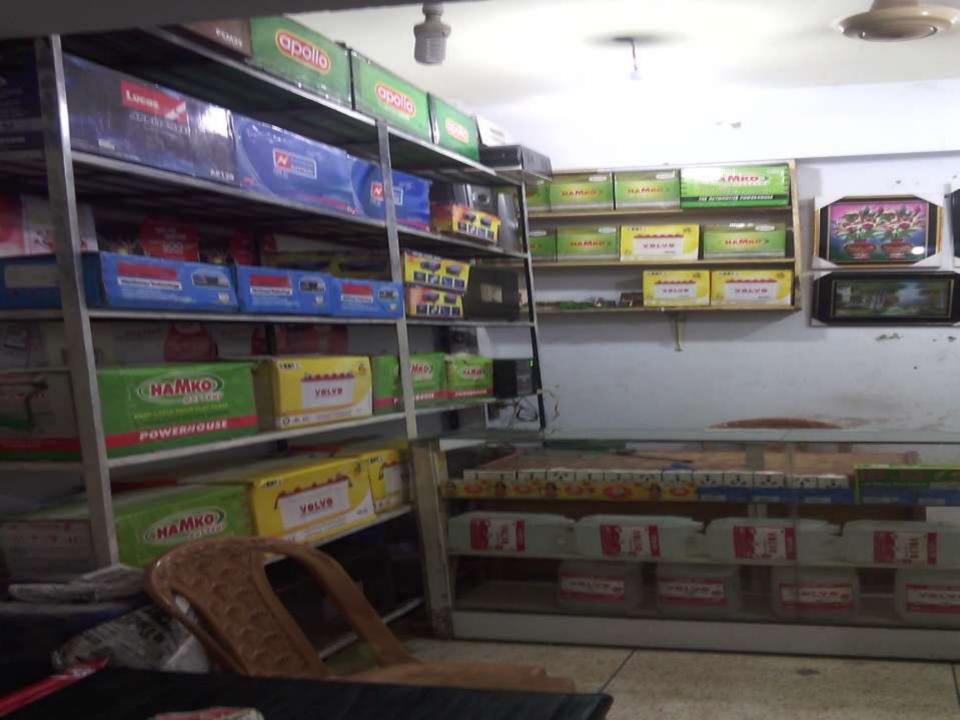

### PRESENT & PROPOSED INVESTMENT BREAKDOWN

| Particulars                                                                                                                                                                               | Existing Business (BDT) (1) | Proposed<br>(BDT)<br>(2) | Total (BDT)<br>(1+2) |
|-------------------------------------------------------------------------------------------------------------------------------------------------------------------------------------------|-----------------------------|--------------------------|----------------------|
| i)Hamko battery(5pc)80000 ii)Volvo battery(5pc)50000 iii)Lucas battery(2pc)20000 iv)IPS (5pc)30000 v)Furniture15000 vi)IPS cover tools15000 vii)Shop advance100000 viii) Easy load- 10000 | 3,20,000                    |                          |                      |
| Proposed Items  IPS(10 pcs)100000  Hamko Battery(2 pcs)-32000  volvo battery (4 pcs)-40000  Lucas battery (3 pcs)-30000                                                                   | 2 20 000                    | 2,00,000                 | F 20 000             |
| Total Capital                                                                                                                                                                             | 3,20,000                    | 2,00,000                 | 5,20,000             |