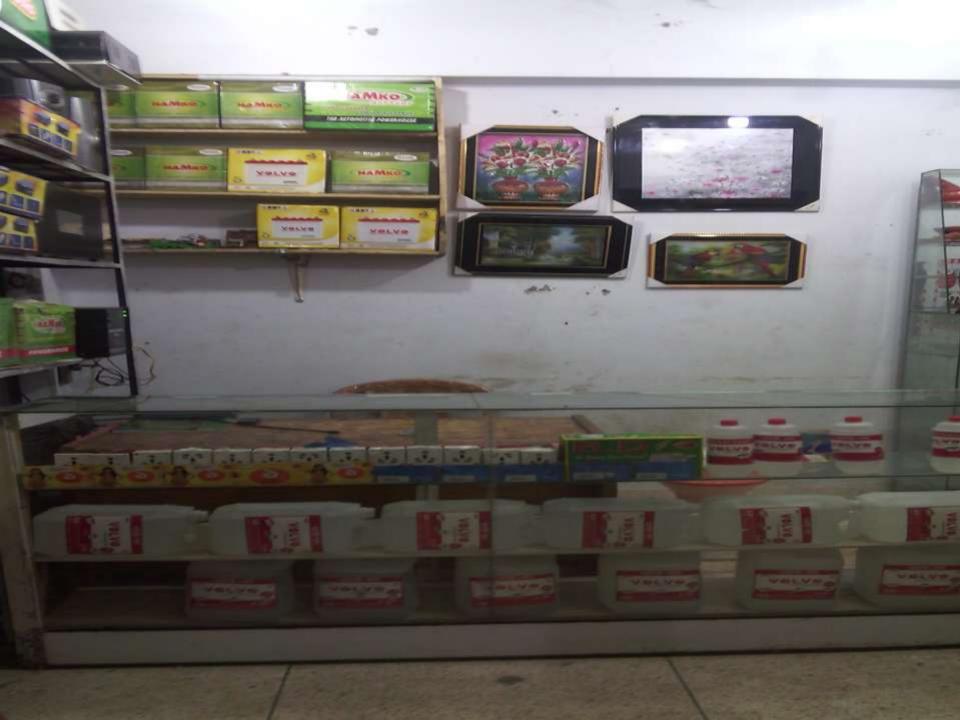

### PROPOSED NOBIN UDYOKTA BUSINESS INFO

| Business Name                                                                                                                        | : | General Power Electronics                                                                        |
|--------------------------------------------------------------------------------------------------------------------------------------|---|--------------------------------------------------------------------------------------------------|
| Address/ Location                                                                                                                    | : | Shop#07, Biponebag Powro Super Market                                                            |
| Total Investment in BDT                                                                                                              | : | 5,20,000                                                                                         |
| Financing                                                                                                                            | : | Self BDT 3,20,000 (from existing business) 61 % Required Investment BDT 2,00,000 (as equity) 39% |
| Present salary/drawings from business (estimates)                                                                                    | : | 8000                                                                                             |
| Proposed Salary                                                                                                                      |   | 8000                                                                                             |
| Proposed Business  (i) % of present gross profit margin  (ii) Estimated % of proposed gross profit margin  (iii) Agreed grace period | : | 12% 12% 5 months                                                                                 |

### PRESENT & PROPOSED INVESTMENT BREAKDOWN

| Particulars                                                                                                                                                                               | Existing Business (BDT) (1) | Proposed<br>(BDT)<br>(2) | Total (BDT)<br>(1+2) |
|-------------------------------------------------------------------------------------------------------------------------------------------------------------------------------------------|-----------------------------|--------------------------|----------------------|
| i)Hamko battery(5pc)80000 ii)Volvo battery(5pc)50000 iii)Lucas battery(2pc)20000 iv)IPS (5pc)30000 v)Furniture15000 vi)IPS cover tools15000 vii)Shop advance100000 viii) Easy load- 10000 | 3,20,000                    |                          |                      |
| Proposed Items  IPS(10 pcs)100000  Hamko Battery(2 pcs)-32000  volvo battery (4 pcs)-40000  Lucas battery (3 pcs)-30000                                                                   | 2 20 000                    | 2,00,000                 | F 20 000             |
| Total Capital                                                                                                                                                                             | 3,20,000                    | 2,00,000                 | 5,20,000             |