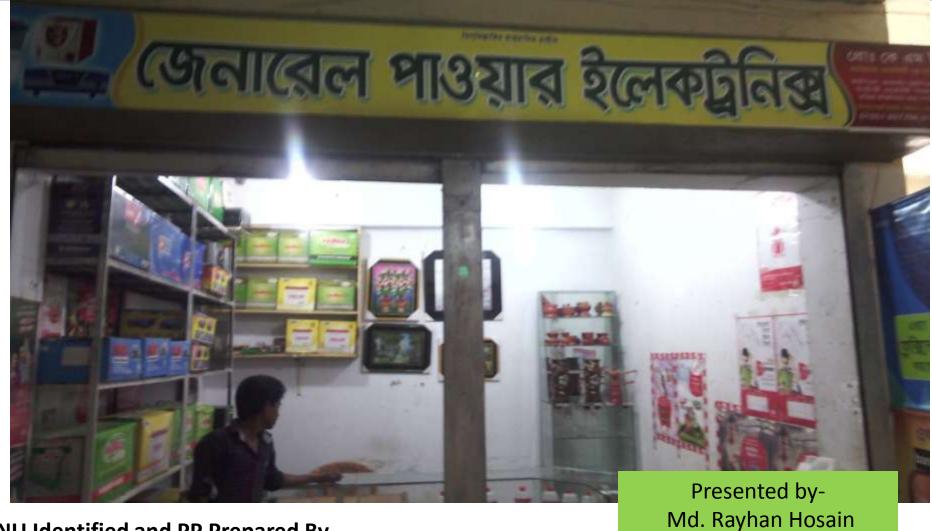

### Proposed NU Business Name : GENERAL POWER ELECTRONICS

### PROPOSED NOBIN UDYOKTA BUSINESS INFO

| Business Name                                                                                                                        | : | General Power Electronics                                                                        |
|--------------------------------------------------------------------------------------------------------------------------------------|---|--------------------------------------------------------------------------------------------------|
| Address/ Location                                                                                                                    | : | Shop#07, Biponebag Powro Super Market                                                            |
| Total Investment in BDT                                                                                                              | : | 5,20,000                                                                                         |
| Financing                                                                                                                            | : | Self BDT 3,20,000 (from existing business) 61 % Required Investment BDT 2,00,000 (as equity) 39% |
| Present salary/drawings from business (estimates)                                                                                    | : | 8000                                                                                             |
| Proposed Salary                                                                                                                      |   | 8000                                                                                             |
| Proposed Business  (i) % of present gross profit margin  (ii) Estimated % of proposed gross profit margin  (iii) Agreed grace period | : | 12% 12% 5 months                                                                                 |