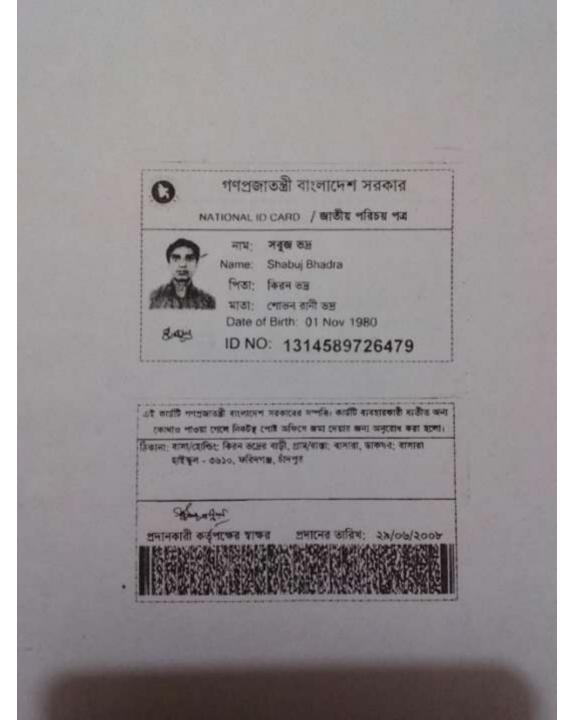

### **BRIEF BIO OF THE PROPOSED NOBIN UDYOKTA**

| Name                                                                                                                                                                             | : | Shabuj Bhadra                                                                                                                                                                                                         |  |  |  |
|----------------------------------------------------------------------------------------------------------------------------------------------------------------------------------|---|-----------------------------------------------------------------------------------------------------------------------------------------------------------------------------------------------------------------------|--|--|--|
| Age                                                                                                                                                                              | : | 01 November,1980 (34 years)                                                                                                                                                                                           |  |  |  |
| Marital status                                                                                                                                                                   | : | Un-Married                                                                                                                                                                                                            |  |  |  |
| Children                                                                                                                                                                         | : | N/A                                                                                                                                                                                                                   |  |  |  |
| No. of siblings:                                                                                                                                                                 | : | 3 brothers and 1 sisters                                                                                                                                                                                              |  |  |  |
| Parent's and GB related Info<br>(i) Who is GB member<br>(ii) Mother's name<br>(iii) Father's name<br>(iv) GB member's info                                                       | : | Mother√FatherShovan Rani BhadraFatherDr. Kiron BhadraBranch: Barakul HazigonjCentre 12/Mo, Group no : 05Loanee no.: 3073/1First Ioan: 5000Member since, 29/5/2002First Ioan: 5000Existing Ioan75000Outstanding: 26900 |  |  |  |
| Further Information:<br>(v) Who pays GB loan installment<br>(vi) Mobile lady<br>(vii) Grameen Education Loan<br>(viii) Any other loan like GCCN, GKF<br>(ix) Others<br>Education | : | Brother<br>N/A<br>N/A<br>N/A<br>N/A<br>M Sc (Mathematics) Jacannath Liniversity                                                                                                                                       |  |  |  |
|                                                                                                                                                                                  | • | M.Sc (Mathematics) Jagannath University                                                                                                                                                                               |  |  |  |

# BRIEF BIO OF THE PROPOSED NOBIN UDYOKTA (CONT...)

| Present Occupation                      | : | Founder Principal of KG School and Medicine Salesman                        |
|-----------------------------------------|---|-----------------------------------------------------------------------------|
| Trade License                           |   | 01/15-16                                                                    |
| Drug License                            |   | CM-3053/A                                                                   |
| Business Experience                     | : | 06 years                                                                    |
| And Training Info                       | : | Local medical Assistant and Family Planning Certificate                     |
| Other Own/Family Sources of Income      | : | Father is a Polli Doctor and Brother is a service Holder also a businessman |
| Other Own/Family Sources of Liabilities | : | N/A                                                                         |
| NU Contact Info                         |   | 01918161302                                                                 |
| NU Project Source/Reference             | : | Chandpur Sadar Unit                                                         |