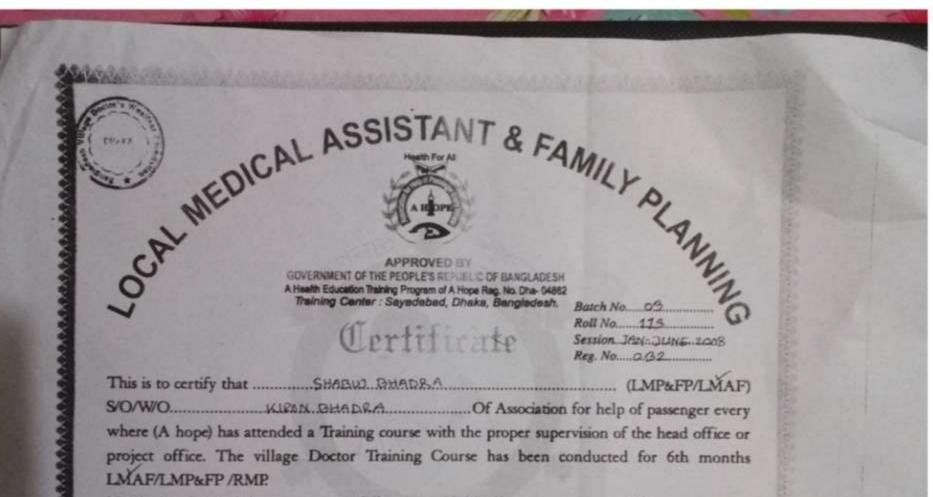

# BRIEF BIO OF THE PROPOSED NOBIN UDYOKTA (CONT...)

| Present Occupation                      | : | Founder Principal of KG School and Medicine Salesman                        |
|-----------------------------------------|---|-----------------------------------------------------------------------------|
| Trade License                           |   | 01/15-16                                                                    |
| Drug License                            |   | CM-3053/A                                                                   |
| Business Experience                     | : | 06 years                                                                    |
| And Training Info                       | : | Local medical Assistant and Family Planning Certificate                     |
| Other Own/Family Sources of Income      | : | Father is a Polli Doctor and Brother is a service Holder also a businessman |
| Other Own/Family Sources of Liabilities | : | N/A                                                                         |
| NU Contact Info                         |   | 01918161302                                                                 |
| NU Project Source/Reference             | : | Chandpur Sadar Unit                                                         |

He/She has finished the course successfully & we with him/ her every success in life.

6 Moster Training Doctor (Incharge)

mar usting agent anonto ultra

enteres adore support alles severes

end trais and some aloun