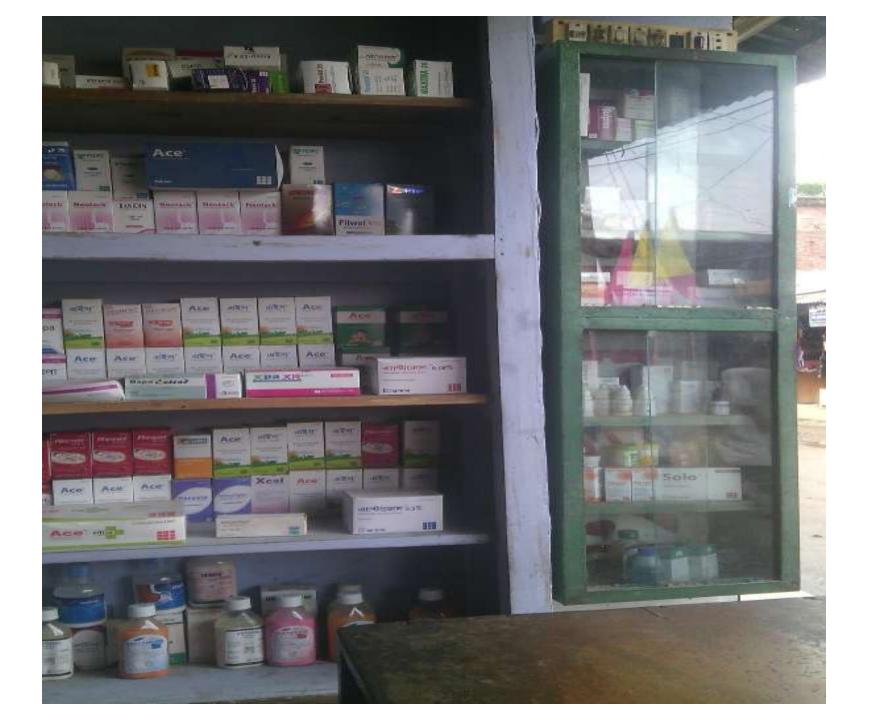

#### **Present stock items**

|     | Ramel                                 | Chane    | in Hagig  | onj      |
|-----|---------------------------------------|----------|-----------|----------|
| SL  | product Name                          | 10000000 | Box Price | Total    |
| 1.  | Azitromycin Soong                     | 36 Box   | 316.00    | 11376.00 |
| 2.  | Azitzomycin 250 mg                    | 31 B. X  | 251.00    | 7781.00  |
| 3.  | Fexofendine 120 mg                    | 25 Box   | 326.00    | 8150.00  |
| u.  | Cetixime 200 mg                       | 19 Box   | 421.00    | 7999.00  |
| 5.  | Cefixime 400 mg                       | 25 Box   | 302.00    | 7550.00  |
| G.  | Ketorzolac 10 mg                      | 18 BOK   | 300.00    | 5400.00  |
| 7.  | Cefuroxime 500 mg                     | 13 Box   | 543.00    | 7059.00  |
| 8.  | Celutoxime 250mg                      | 17 BOK   | 401.00    | 6817.00  |
| 9.  | Tranexamic Acid Soong                 | BEBOX    | 468.00    | 16380.00 |
| 0.  | Misoprostol 200 mg                    | 30 Box   | 451.00    | 13530.00 |
| lt- | Ketoconazole 200 mg                   | 4 BOR    | 360.00    | 1440.00  |
| 2 - | Esomepeazole 20 mg                    | 27 Bax   | 700.00    | 18900.00 |
| 13. | Flucloxacillin Soomq                  | 24 Box   | 316.00    | 7584.00  |
| 14. | Fluetoxacillin250mg                   | BIBOX    | 277.00    | 8587.00  |
| 15. | Cephradine soong                      | 30 Box   | 320.00    | 9600.00  |
| IG. | Omeprazale 20mg                       | 47 Box   | 400.00    | 18800.00 |
| 7.  | partopzazole using                    | 23 Box   | 490.00    | 11270.00 |
| 18. | pantoprazole 20 mg                    | 35 BOX   | 350.00    | 12250.00 |
| 9.  |                                       | 1 Box    | 77-00     | 77.001   |
| 0.  | Antenolal 50 mg<br>paracetamol 665 mg | BBOX     | 150.00    | 450.00   |

# Proposed Items

| Paracetamol-    | 10000  |
|-----------------|--------|
| Renitide-       | 10000  |
| Omeprazol-      | 15000  |
| Pantroplazol-   | 30000  |
| Esmoprazol-     | 20000  |
| Sefradin-       | 15000  |
| Rabefrazol-     | 8000   |
| Ciproflaxocane- | 7000   |
| Azithromycin-   | 20000  |
| calcium-        | 10000  |
| Vitamin-        | 5000   |
| Total-          | 150000 |
|                 |        |
|                 |        |